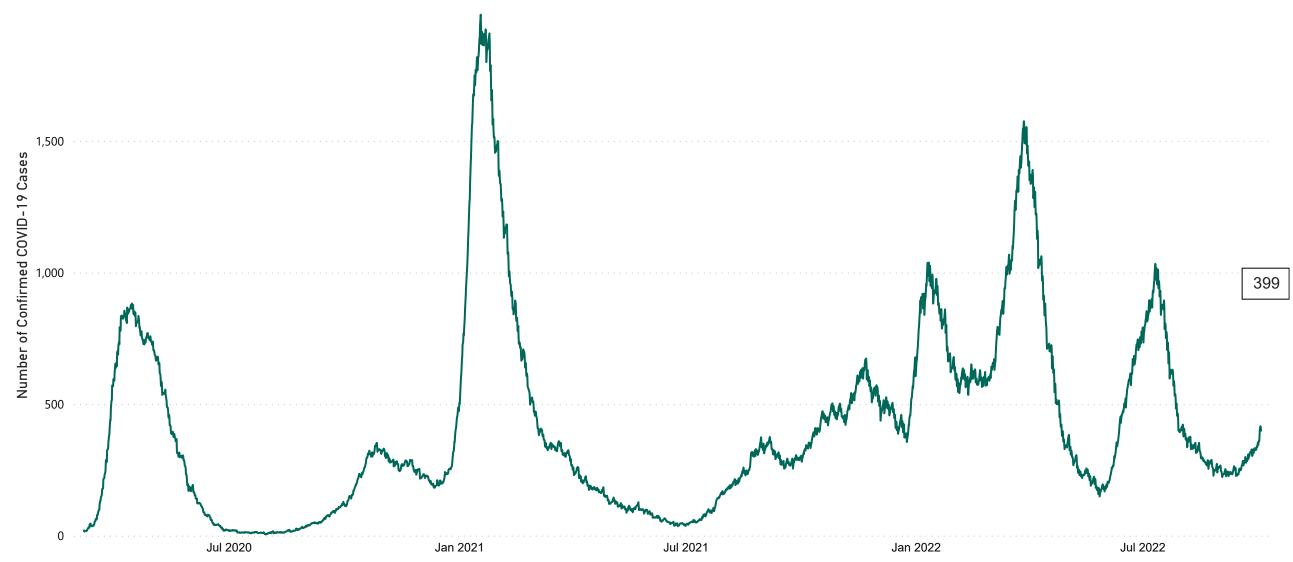

# Number of Confirmed COVID-19 Cases Admitted across 29 acute sites (including CHI)

Number of Confirmed COVID-19 Cases Admitted on Site at 0800hrs, 1400hrs and 2000hrs

#### **Total Confirmed COVID-19 Cases**

| 8am | 2pm | 8pm |
|-----|-----|-----|
| 416 | 414 | 399 |