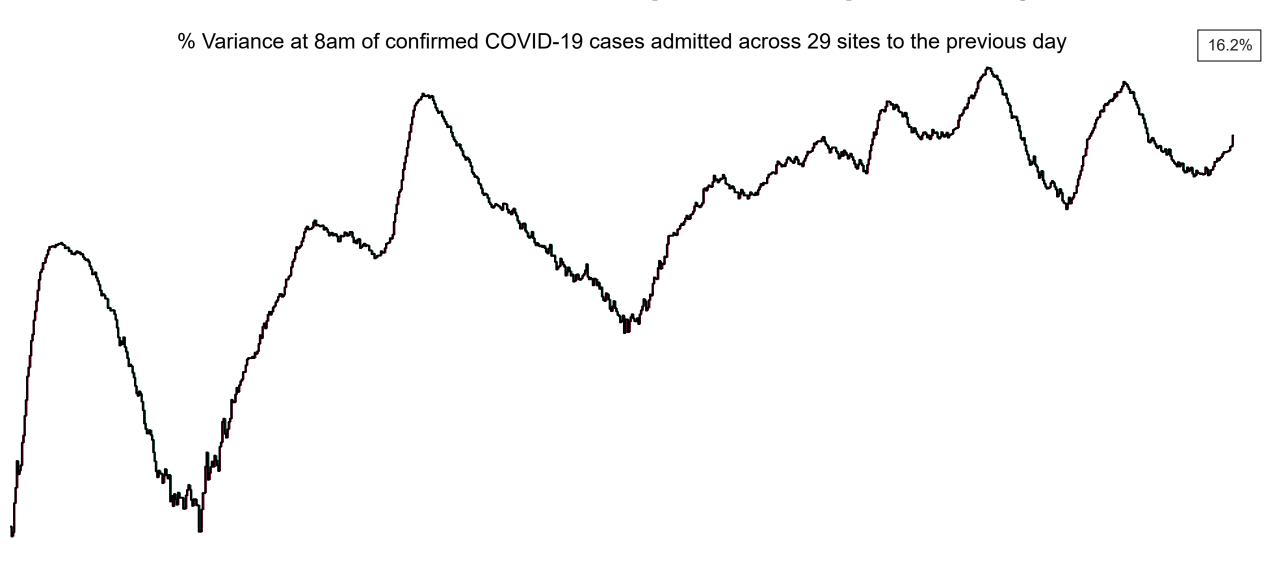

## Percentage Variance at <u>8am</u> of Confirmed COVID-19 cases Admitted Across 29 sites compared to the previous day

 Jul 2020
 Jan 2021
 Jul 2021
 Jan 2022
 Jul 2022