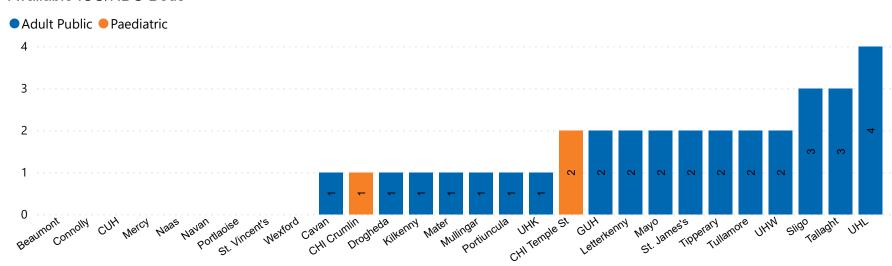

### **Confirmed COVID-19 Cases in ICU/HDU**

Confirmed COVID-19 Cases in ICU/HDU 02/10/2022