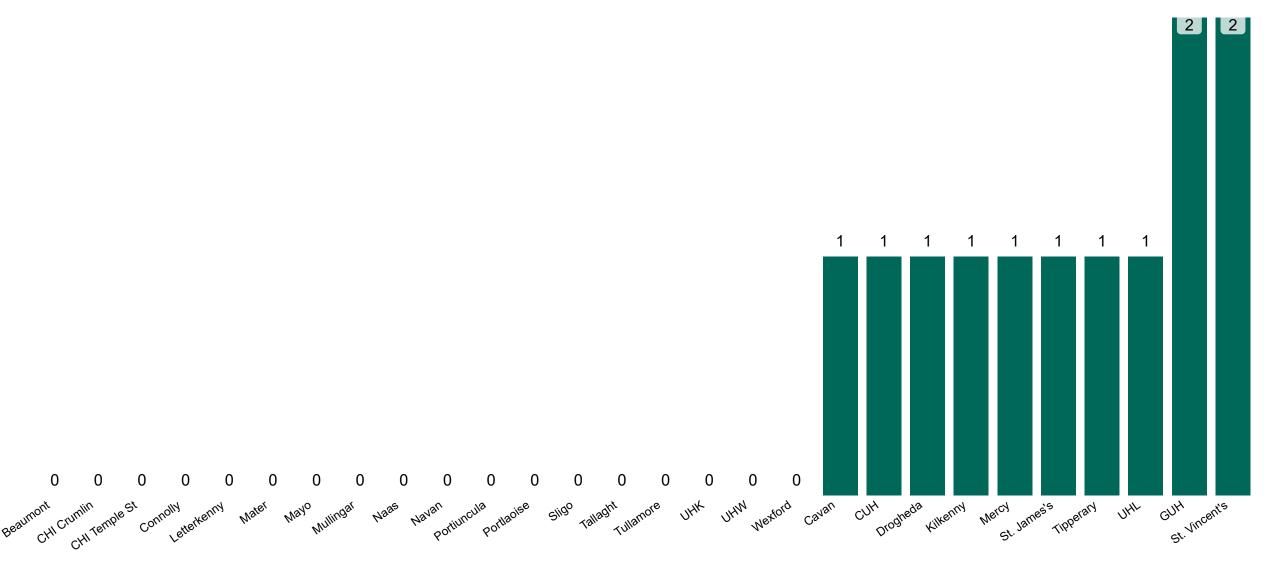

t 10:30

Adult Public Beds
Paeds Beds

31

\*Due to the dynamic nature of reporting, available beds may differ depending on capacity and reserved status at individual sites for critical care beds. Furthermore, some of the available beds may be specialist beds, not available for admission of general ICU patients.





#### **ADULT**

Total Adult ICU/HDU Beds Open & Staffed

278

Occupied Adult ICU/HDU Beds 251

(Including 12 COVID-19 patients)

Adult ICU/HDU Beds Reserved for Patients

4

#### **PAEDS**

Total Paeds ICU/HDU Beds Open & Staffed

31

Occupied Paeds ICU/HDU Beds
28

(Including 0 COVID-19 patients)

Paeds ICU/HDU Beds Reserved for Patients

### ICU/HDU Summary as at 02/10/2022 10:30



### **Confirmed COVID-19 Cases in ICU/HDU**

Confirmed COVID-19 Cases in ICU/HDU 02/10/2022



## **Confirmed COVID-19 Cases in ICU/HDU**

Confirmed COVID-19 Cases in ICU/HDU from 27/03/2020 to 02/10/2022



## **DOCUMENT ENDS**