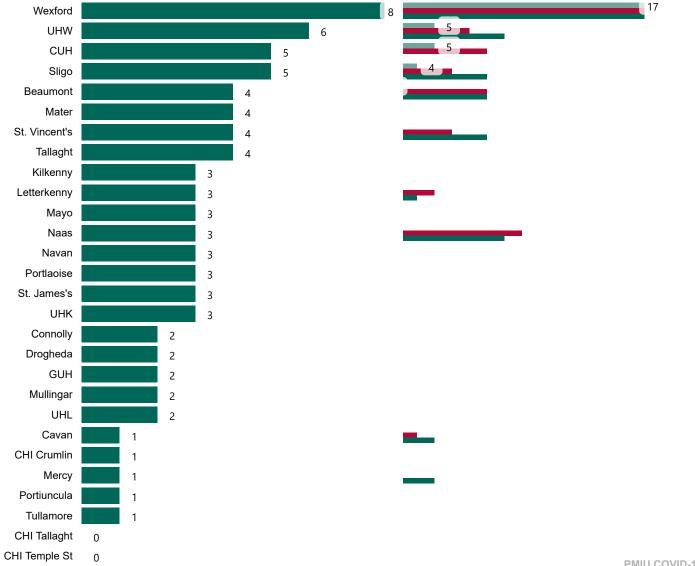

# Geographical Spread of COVID-19 Confirmed Cases and Suspected Cases across Acute Hospital Sites as at 03/10/2022 20:00