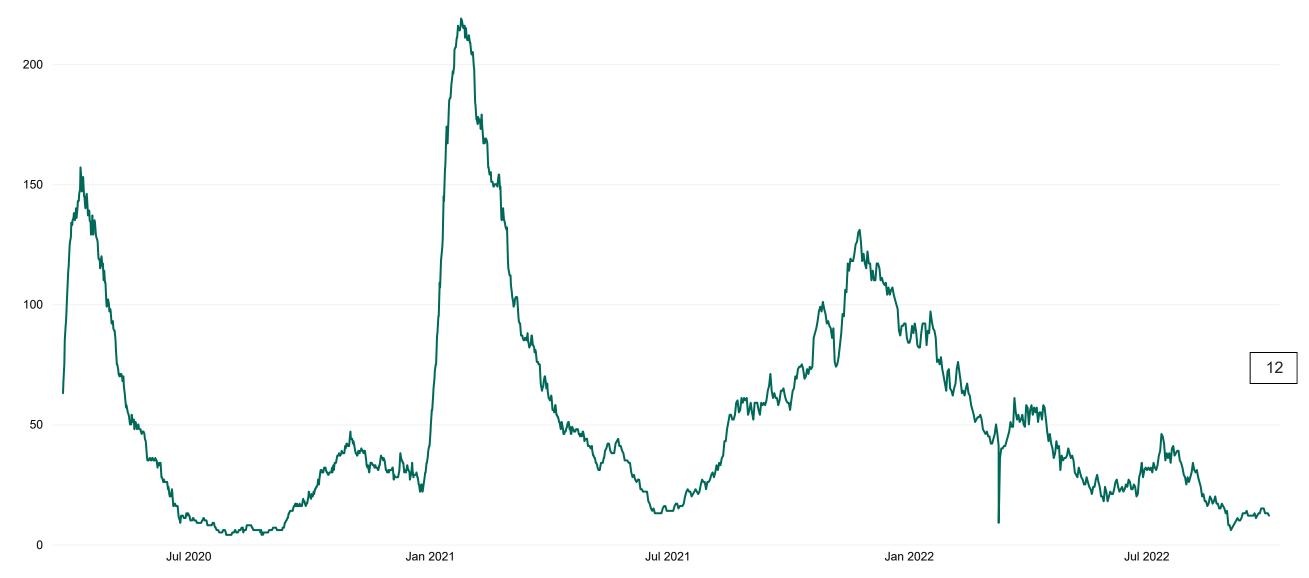

## Percentage Variance at <u>8am</u> of Confirmed COVID-19 cases Admitted Across 29 sites compared to the previous day

 Jul 2020
 Jan 2021
 Jul 2021
 Jan 2022
 Jul 2022