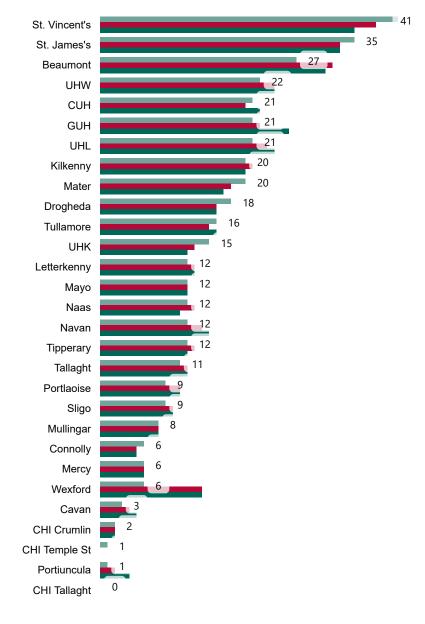

# Geographical Spread of COVID-19 Confirmed Cases and Suspected Cases across Acute Hospital Sites as at 03/10/2022 20:00