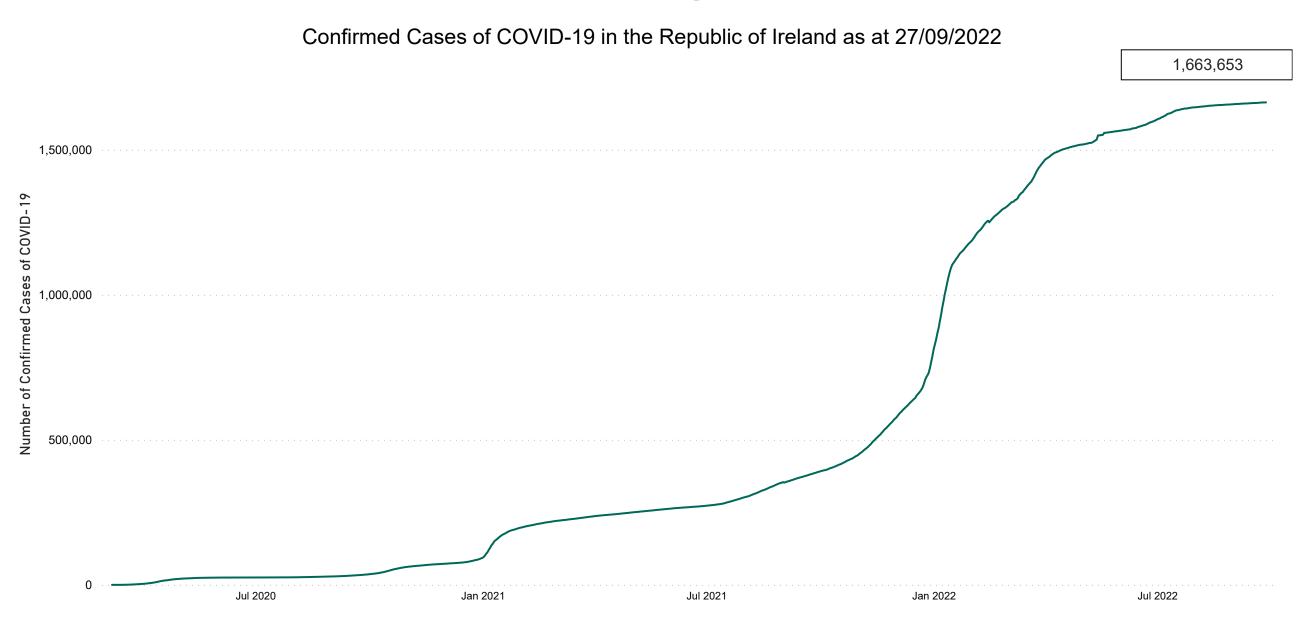

**COVID-19 Daily Operations Update Acute Hospitals** 

Performance Management and Improvement Unit

2000hrs Monday 03rd October 2022



## New Confirmed COVID-19 Cases in the Republic of Ireland as at 27/09/2022

New Confirmed COVID-19 Cases in the Republic of Ireland as at 27/09/2022



## Confirmed Cases of COVID-19 in the Republic of Ireland as at 27/09/2022



# Geographical Spread of COVID-19 Confirmed Cases and Suspected Cases across Acute Hospital Sites as at 03/10/2022 20:00



#### **Total Confirmed COVID-19 Cases**

| 8am | 2pm | 8pm |
|-----|-----|-----|
| 416 | 414 | 399 |



#### Total Confirmed COVID-19 Cases (Past 24 Hours)



Tipperary 0

#### Current Number of COVID-19 Suspected Cases

| 8am       | 2pm | 8pm |
|-----------|-----|-----|
| <b>82</b> | 80  | 38  |



# Number of Confirmed COVID-19 Cases Admitted across 29 acute sites (including CHI)

Number of Confirmed COVID-19 Cases Admitted on Site at 0800hrs, 1400hrs and 2000hrs



## Percentage Variance at <u>8am</u> of Confirmed COVID-19 cases Admitted Across 29 sites compared to the previous day



 Jul 2020
 Jan 2021
 Jul 2021
 Jan 2022
 Jul 2022

# Number of Suspected COVID