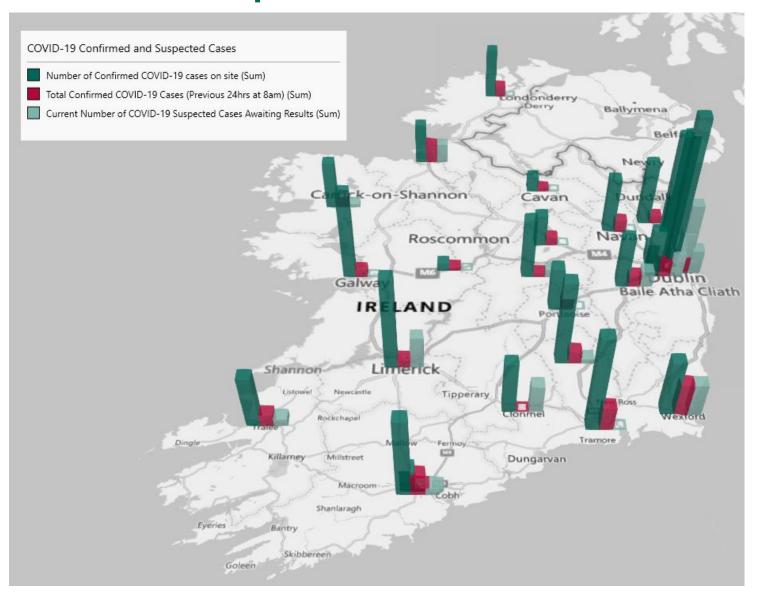

# Geographical Spread of COVID-19 Confirmed Cases and Suspected Cases across Acute Hospital Sites as at 03/10/2022 20:00