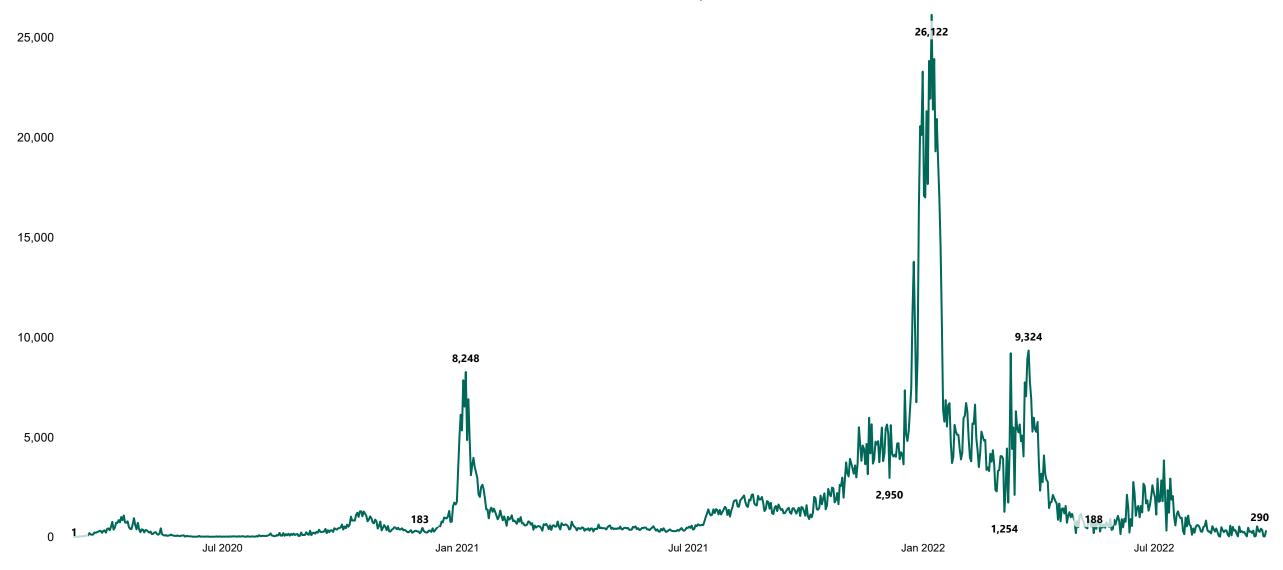

## New Confirmed COVID-19 Cases in the Republic of Ireland as at 27/09/2022

New Confirmed COVID-19 Cases in the Republic of Ireland as at 27/09/2022