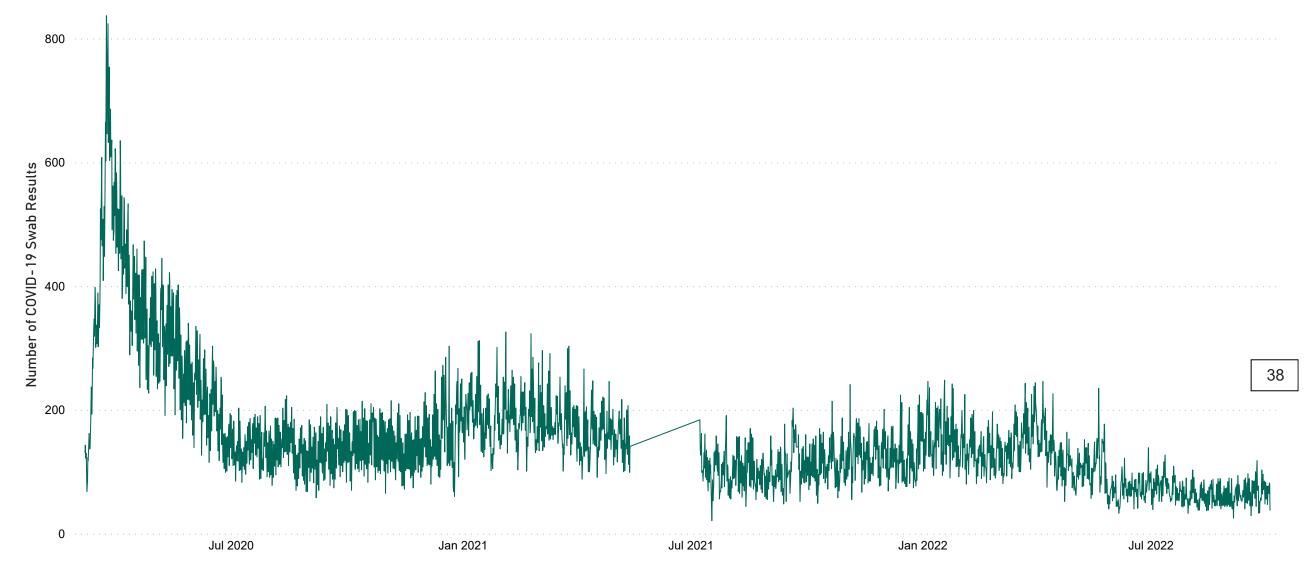

# Number of Suspected COVID-19 Swab Results Awaited Across 29 acute sites as at 03/10/2022

Number of COVID-19 Swab Results Awaited at 0800hrs, 1400hrs and 2000hrs

#### Current Number of COVID-19 Suspected Cases

| 8am       | 2pm | 8pm |
|-----------|-----|-----|
| <b>82</b> | 80  | 38  |