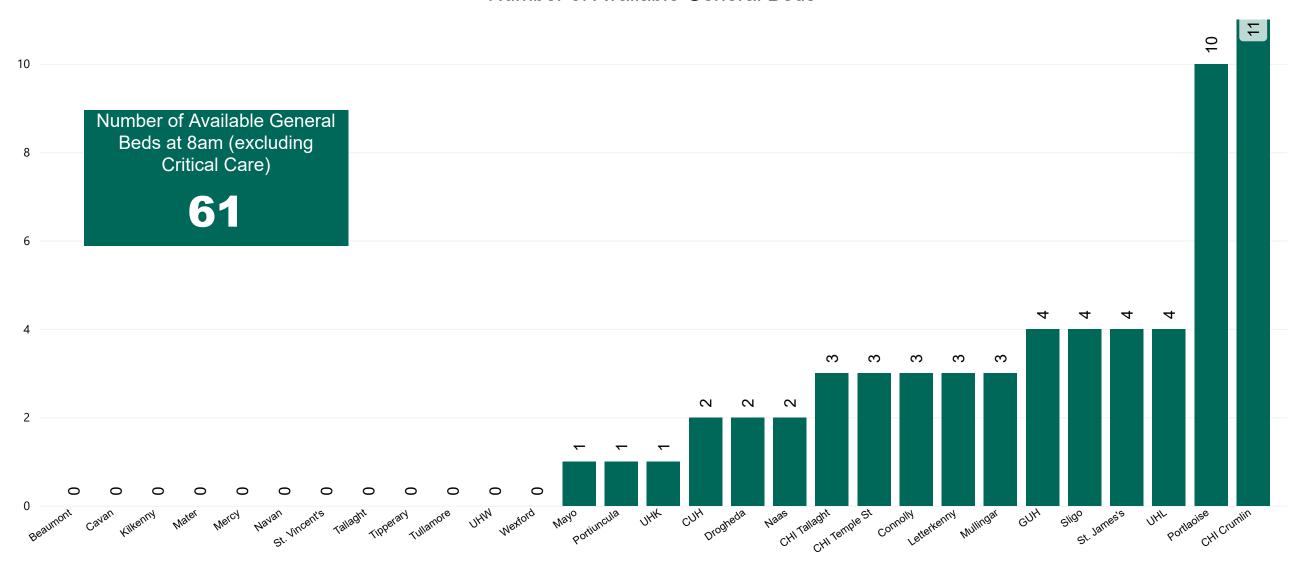

### Number of Available General Beds on 03/10/2022

#### Number of Available General Beds