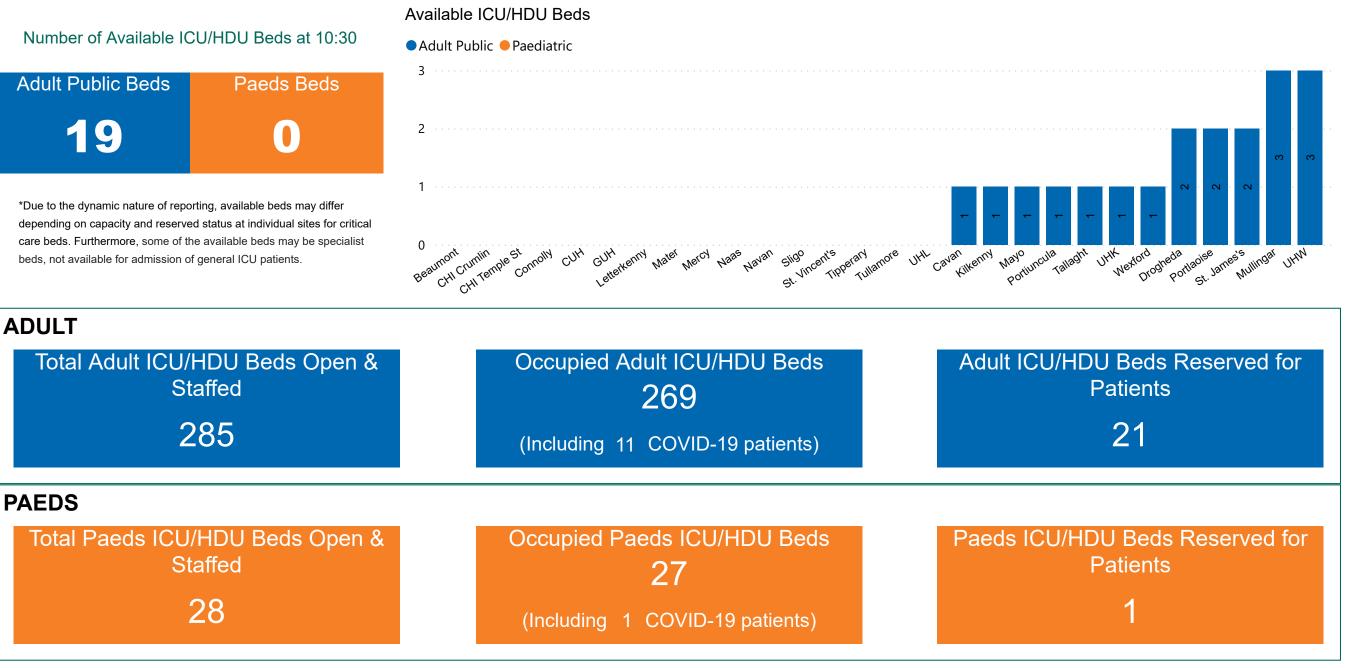

## Number of ICU/HDU Beds Available on 04/04/2023

Sources: (Critical Care Bed Vacancies) - ICU Bed Information System (National Office of Clinical Audit (NOCA))

PMIU COVID-19 Daily Operations Update Acute Hospitals | Page 9

## ICU/HDU Summary as at 04/04/2023 10:30