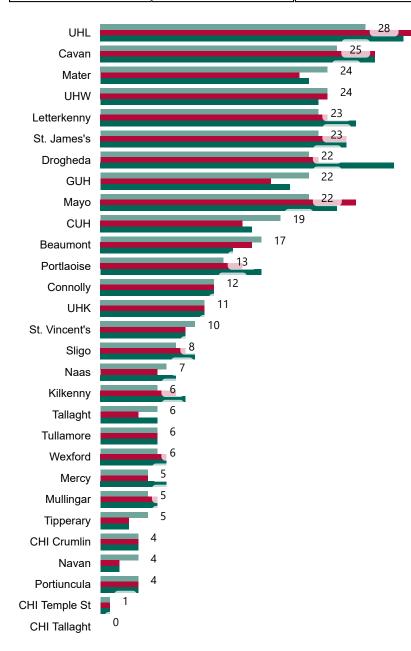

# Number of Confirmed COVID-19 Cases Admitted across 29 acute sites (including CHI)

Number of Confirmed COVID-19 Cases Admitted on Site at 0800hrs, 1400hrs and 2000hrs