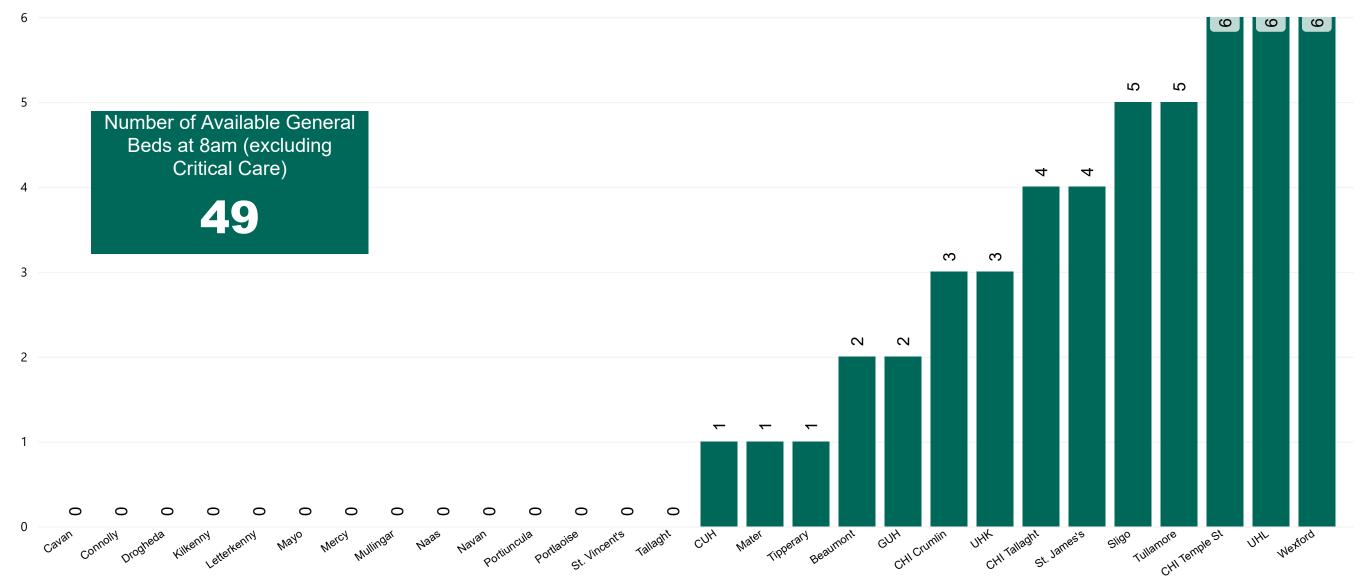

### Number of Available General Beds on 04/04/2023

Number of Available General Beds

Sources: (General Bed Vacancies) - SBAR Portal