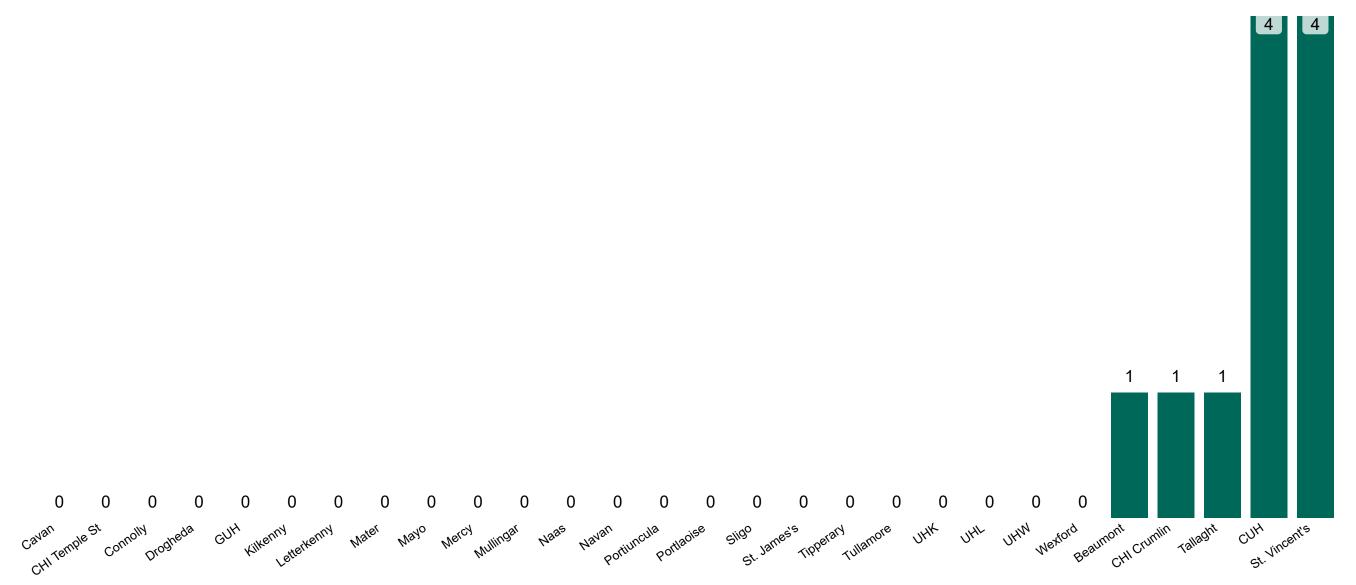

#### Current Number of COVID-19 Suspected Cases

| 8am         | 2pm | 8pm |
|-------------|-----|-----|
| 74          | 59  | 59  |
| St. James's | 6   | 15  |

0

0

Sligo

инк 💶 0

Tallaght

PMIU COVID-19 Daily Operations Update Acute Hospitals | Page 4