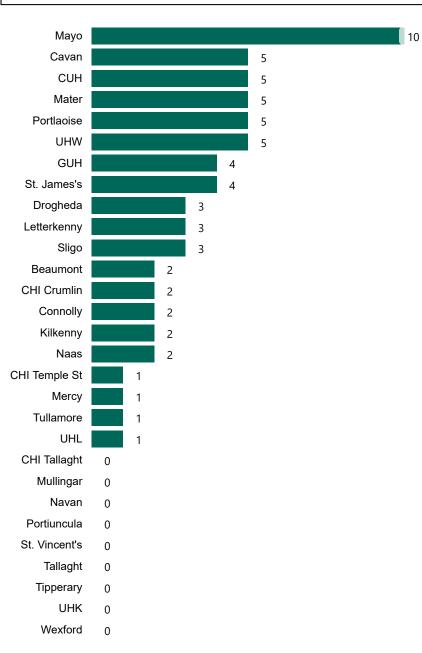

# Number of Confirmed COVID-19 Cases Admitted across 29 acute sites (including CHI)

Number of Confirmed COVID-19 Cases Admitted on Site at 0800hrs, 1400hrs and 2000hrs