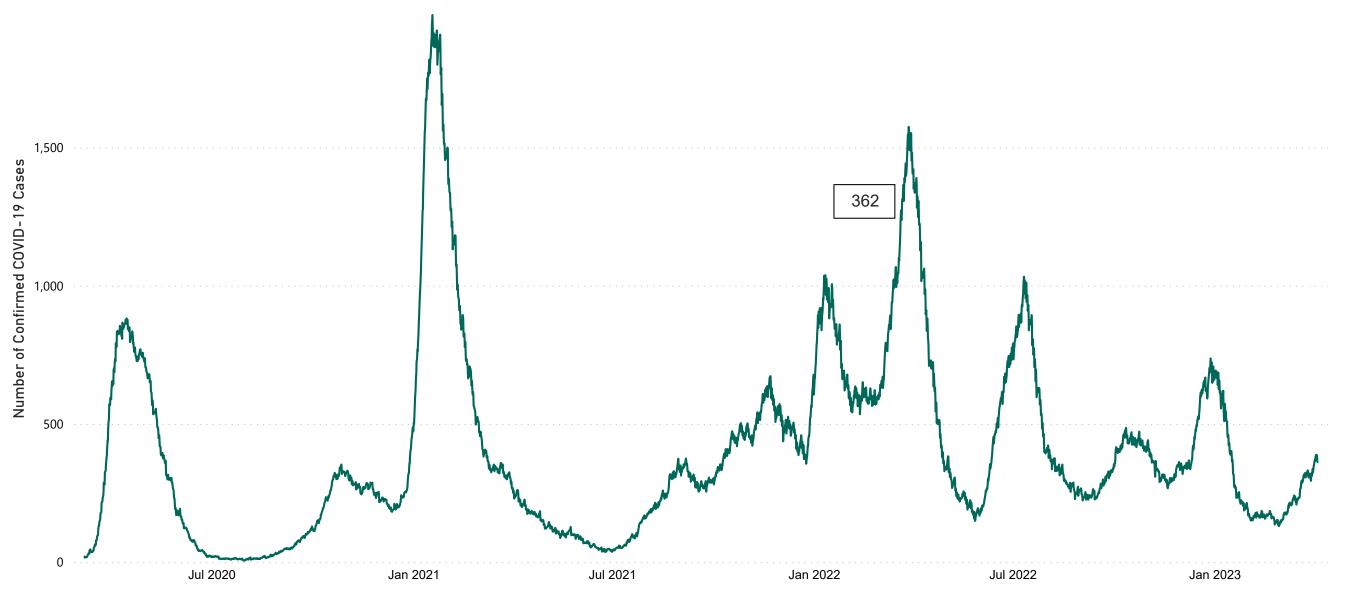

#### New Confirmed COVID-19 Cases in the Republic of Ireland as at 28/03/2023

New Confirmed COVID-19 Cases in the Republic of Ireland as at 28/03/2023

**Source:** Department of Health 2020, < https://www.gov.ie/en/news/7e0924-latest-updates-on-covid-19-coronavirus/> up to 05/09/21 and from <https://covid19ireland-geohive.hub.arcgis.com/> thereafter

#### Total Confirmed COVID-19 Cases

| 8am | 2pm | 8pm |
|-----|-----|-----|
| 387 | 368 | 362 |