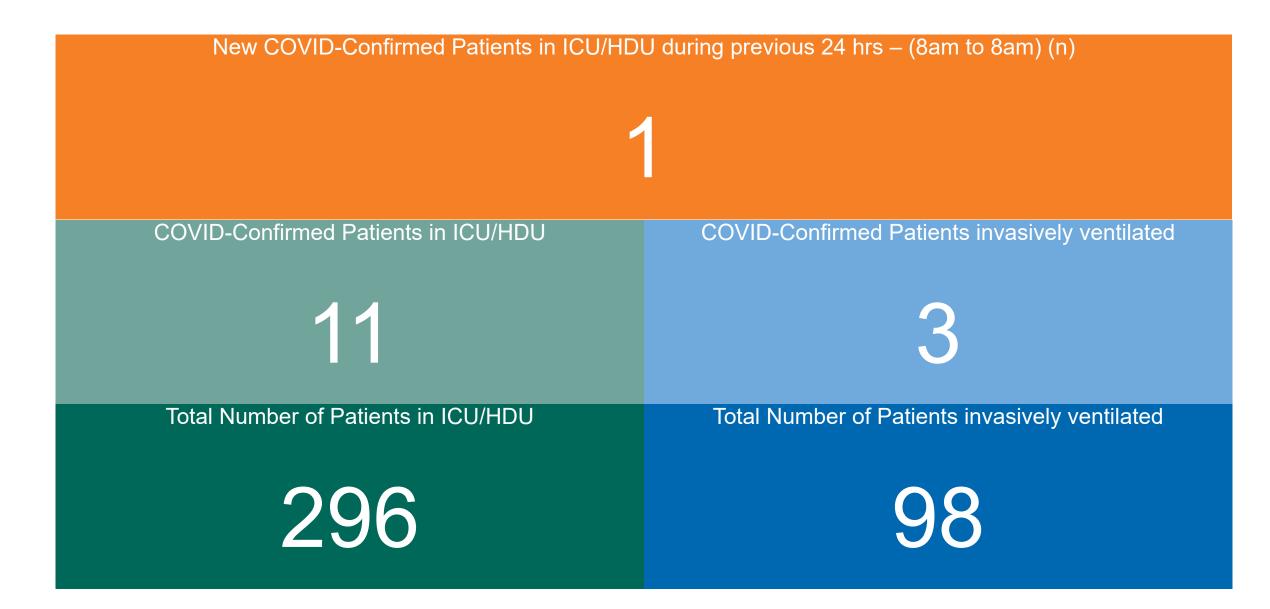

#### **Confirmed COVID-19 Cases in ICU/HDU**

Confirmed COVID-19 Cases in ICU/HDU 04/04/2023

## **Confirmed COVID-19 Cases in ICU/HDU**