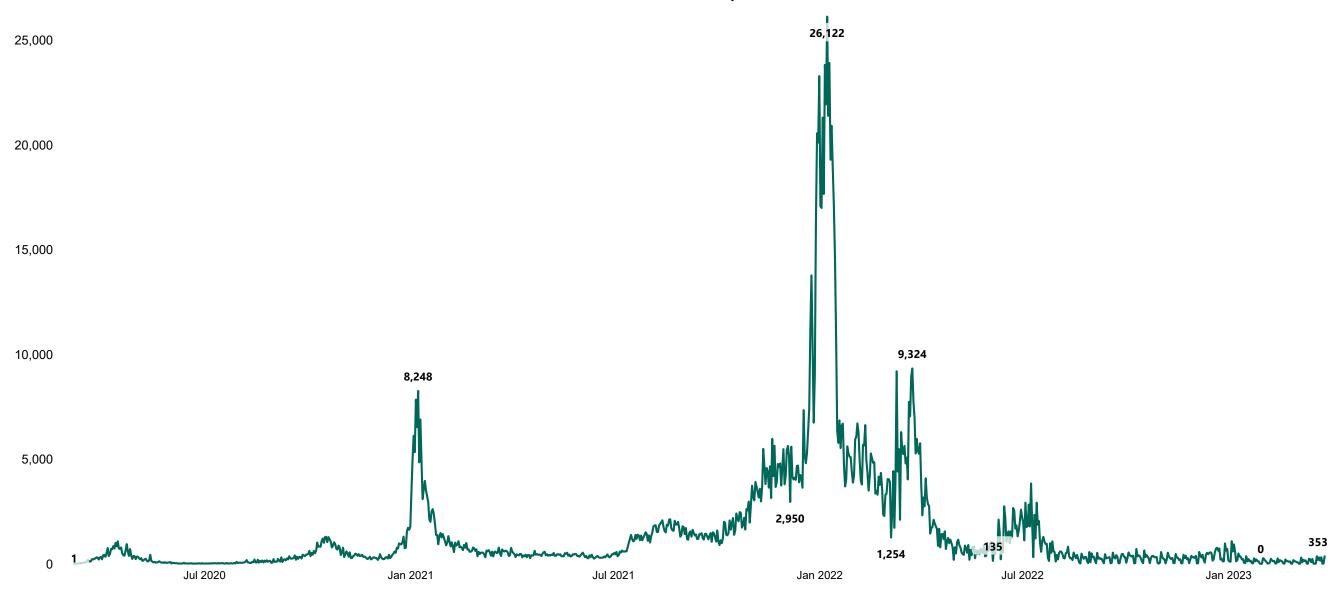

#### New Confirmed COVID-19 Cases in the Republic of Ireland as at 28/03/2023

New Confirmed COVID-19 Cases in the Republic of Ireland as at 28/03/2023

**Source:** Department of Health 2020, < https://www.gov.ie/en/news/7e0924-latest-updates-on-covid-19-coronavirus/> up to 05/09/21 and from <https://covid19ireland-geohive.hub.arcgis.com/> thereafter