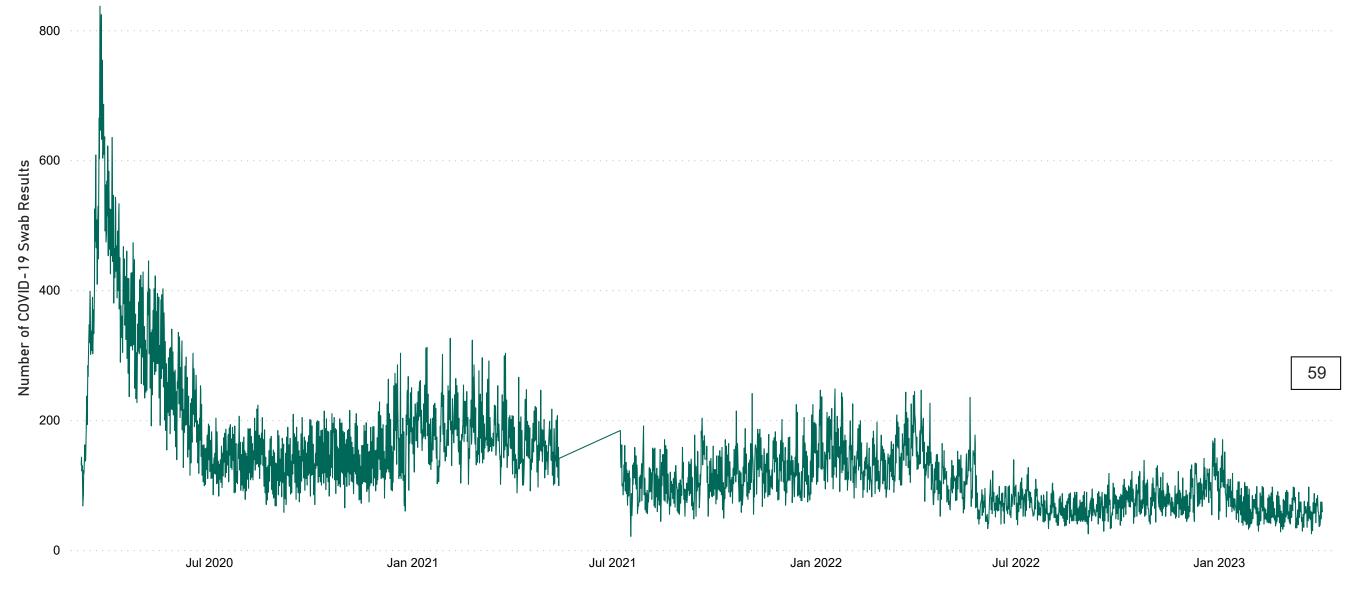

## Number of Suspected COVID-19 Swab Results Awaited Across 29 acute sites as at 04/04/2023

Number of COVID-19 Swab Results Awaited at 0800hrs, 1400hrs and 2000hrs

Source: SBAR Portal Note: There is no suspected C-19 data available from 14/05/2021 to 07/07/2021 due to the impacts of the cyber-attack.