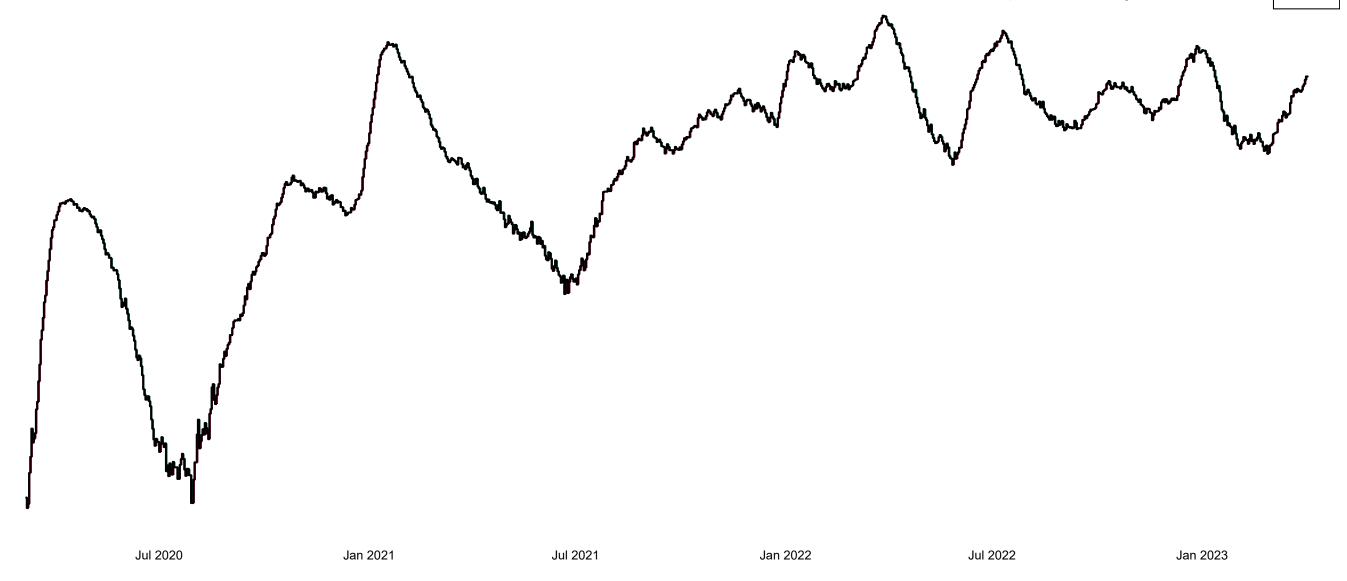

## **Confirmed Cases of COVID-19 in the Republic of Ireland as at 28/03/2023**

**Source:** Department of Health 2020, < https://www.gov.ie/en/news/7e0924-latest-updates-on-covid-19-coronavirus/> up to 14/05/21 and from <https://covid19ireland-geohive.hub.arcgis.com/> thereafter