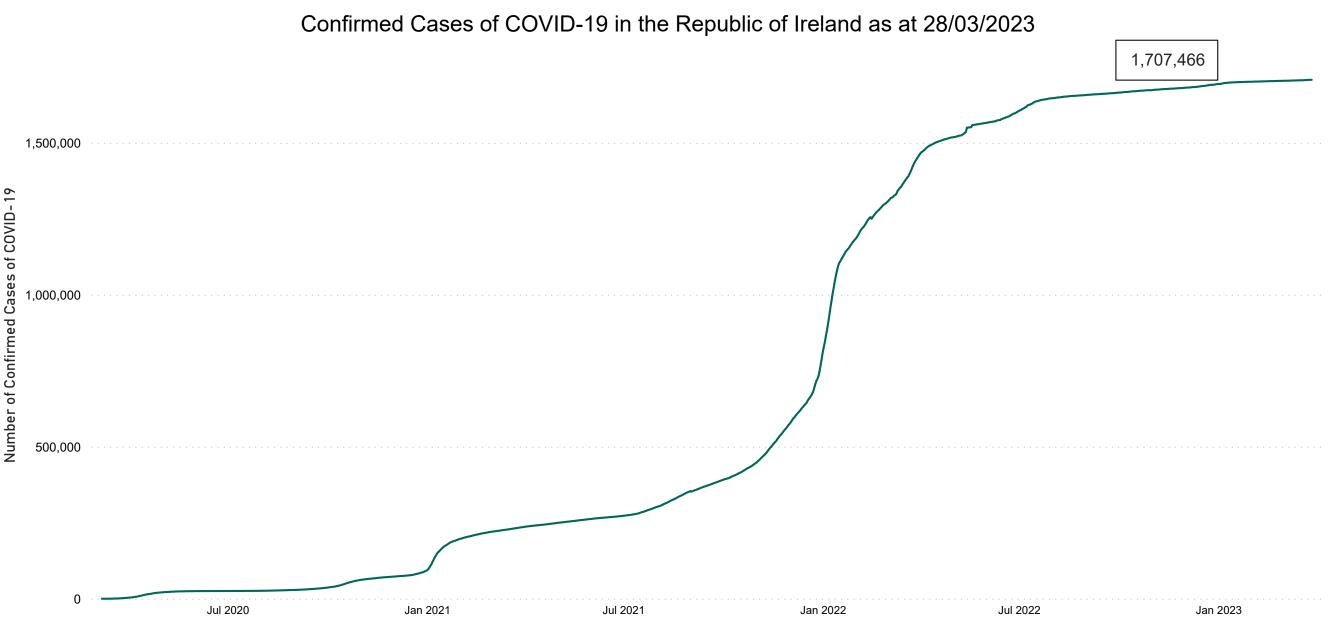

## **Confirmed Cases of COVID-19 in the Republic of Ireland as at 28/03/2023**

**Source:** Department of Health 2020, < https://www.gov.ie/en/news/7e0924-latest-updates-on-covid-19-coronavirus/> up to 14/05/21 and from <https://covid19ireland-geohive.hub.arcgis.com/> thereafter