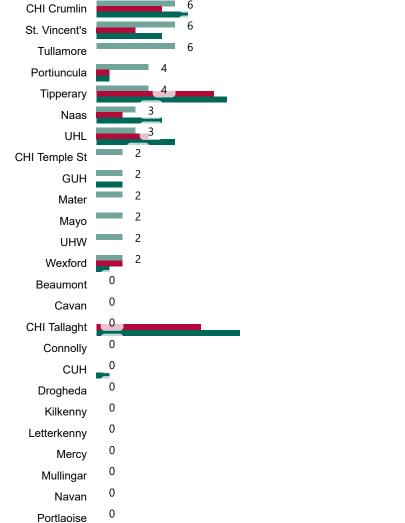

## Number of Suspected COVID-19 Swab Results Awaited Across 29 acute sites as at 04/04/2023

Number of COVID-19 Swab Results Awaited at 0800hrs, 1400hrs and 2000hrs

Source: SBAR Portal Note: There is no suspected C-19 data available from 14/05/2021 to 07/07/2021 due to the impacts of the cyber-attack.