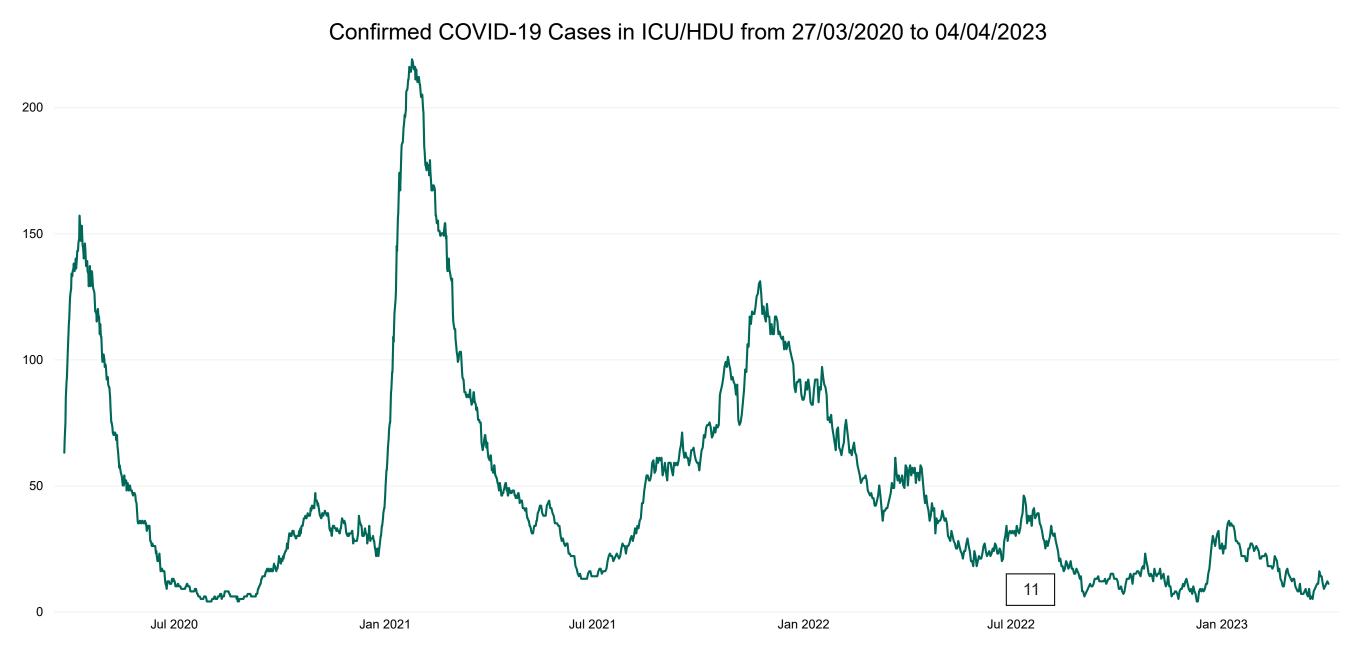

#### **Confirmed COVID-19 Cases in ICU/HDU**

Confirmed COVID-19 Cases in ICU/HDU 04/04/2023

## **Confirmed COVID-19 Cases in ICU/HDU**