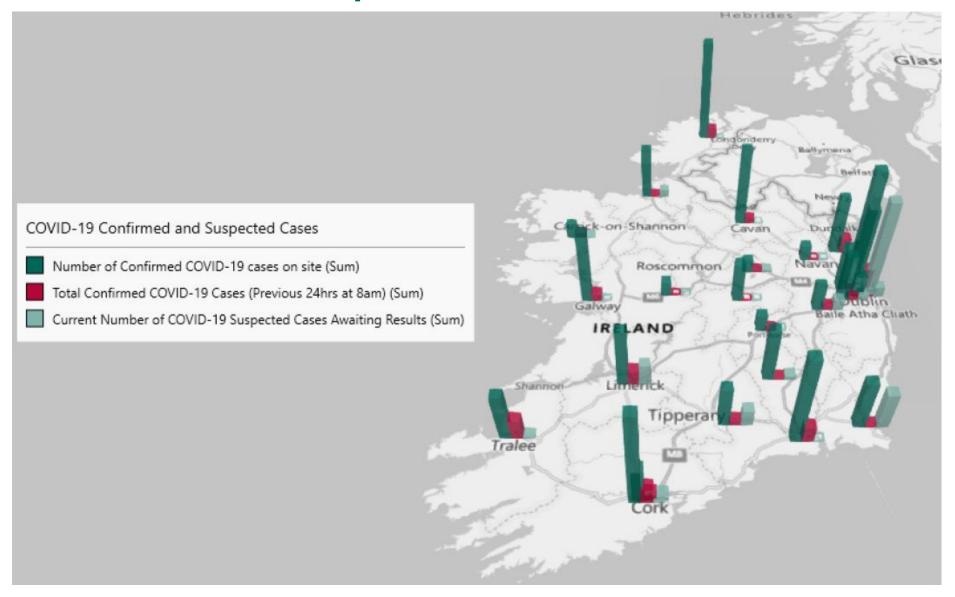

# Geographical Spread of COVID-19 Confirmed Cases and Suspected Cases across Acute Hospital Sites as at 04/01/2023 20:00

#### Total Confirmed COVID-19 Cases

| 8am | 2pm | 8pm |
|-----|-----|-----|
| 686 | 664 | 626 |

51

50

#### Total Confirmed COVID-19 Cases (Past 24 Hours)

#### Current Number of COVID-19 Suspected Cases

Acute Hospitals | Page 4