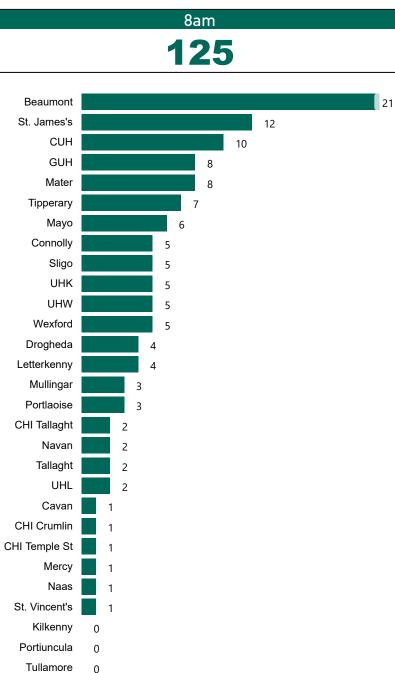

#### Total Confirmed COVID-19 Cases (Past 24 Hours)

#### Current Number of COVID-19 Suspected Cases

Acute Hospitals | Page 4