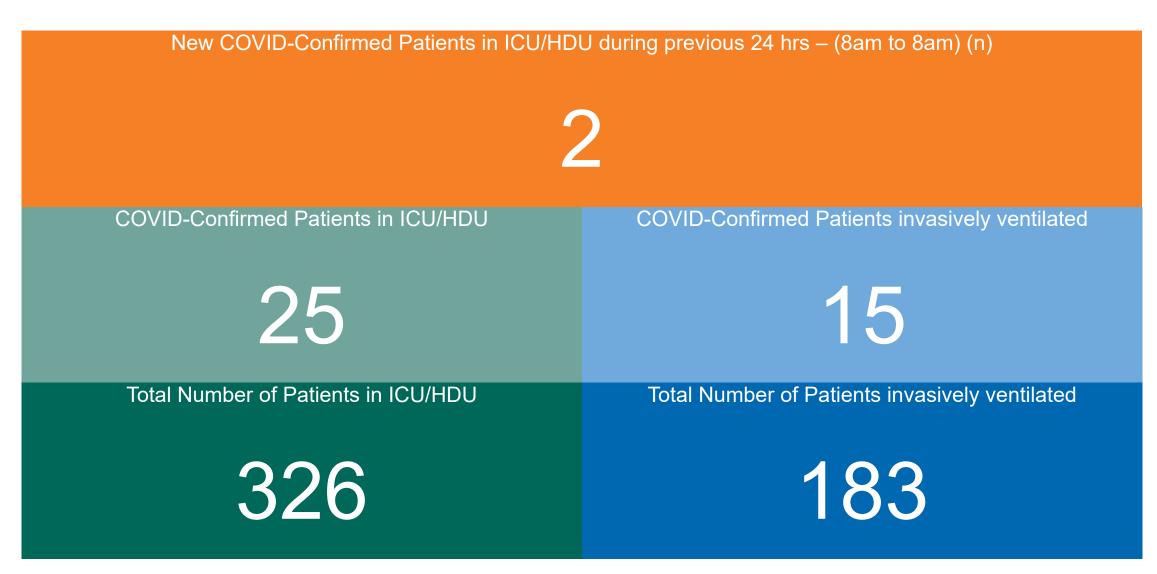

cross 29 acute sites (including CHI)

Number of Confirmed COVID-19 Cases Admitted on Site at 0800hrs, 1400hrs and 2000hrs



Source: SBAR Portal

# Percentage Variance at <u>8am</u> of Confirmed COVID-19 cases Admitted Across 29 sites compared to the previous day





0.0%

## Number of Suspected COVID-19 Swab Results Awaited Across 29 acute sites as at 04/01/2023

Number of COVID-19 Swab Results Awaited at 0800hrs, 1400hrs and 2000hrs



Source: SBAR Portal Note: There is no suspected C-19 data available from 14/05/2021 to 07/07/2021 due to the impacts of the cyber-attack.

PMIU COVID-19 Daily Operations Update Acute Hospitals | Page 7

## Number of Available General Beds on 04/01/2023



## Number of ICU/HDU Beds Available on 04/01/2023



### **ICU/HDU Summary as at 04/01/2023 10:30**



## **Confirmed COVID-19 Cases in ICU/HDU**

Confirmed COVID-19 Cases in ICU/HDU 04/01/2023



## **Confirmed COVID-19 Cases in ICU/HDU**



# **DOCUMENT ENDS**