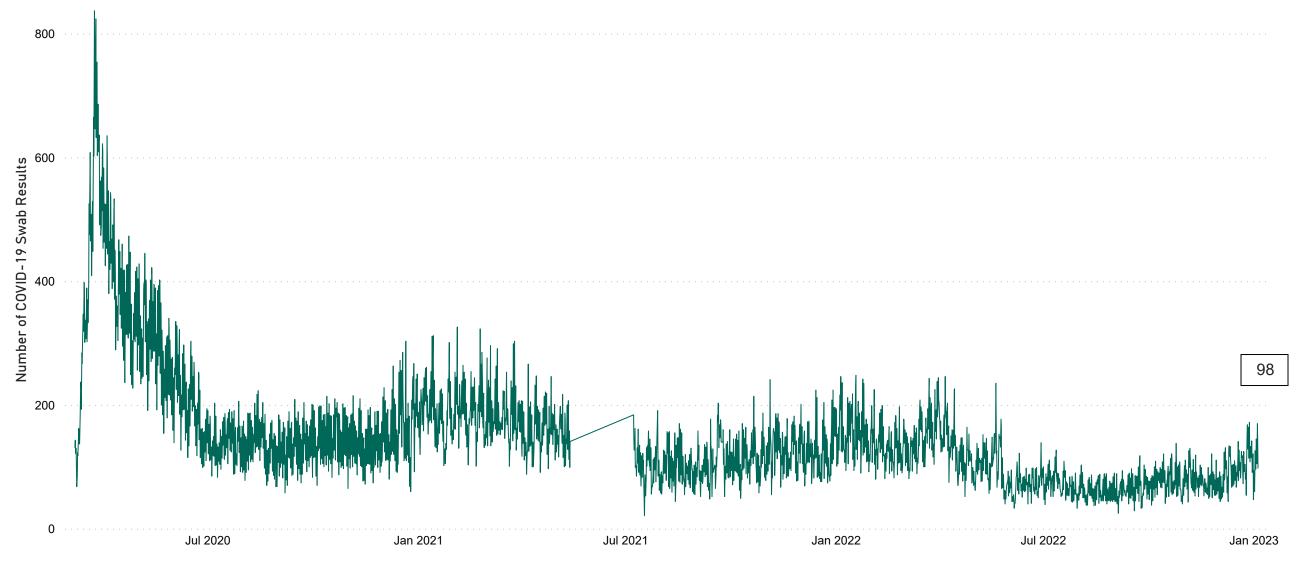

## Number of Suspected COVID-19 Swab Results Awaited Across 29 acute sites as at 04/01/2023

Number of COVID-19 Swab Results Awaited at 0800hrs, 1400hrs and 2000hrs

Source: SBAR Portal Note: There is no suspected C-19 data available from 14/05/2021 to 07/07/2021 due to the impacts of the cyber-attack.