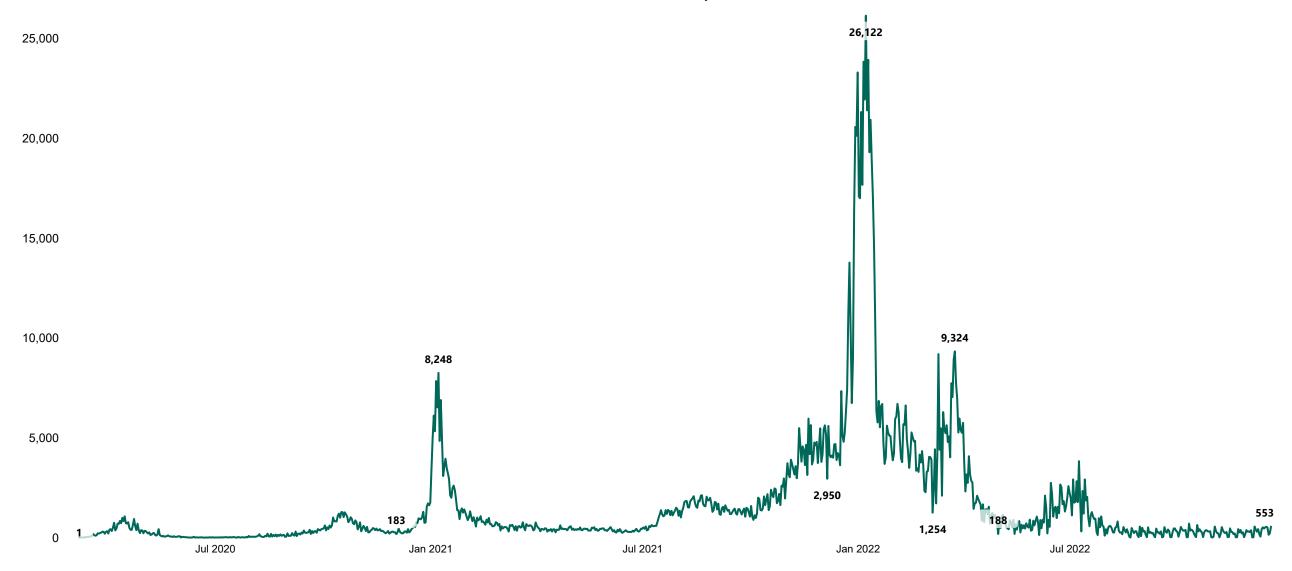

#### New Confirmed COVID-19 Cases in the Republic of Ireland as at 20/12/2022

New Confirmed COVID-19 Cases in the Republic of Ireland as at 20/12/2022

**Source:** Department of Health 2020, < https://www.gov.ie/en/news/7e0924-latest-updates-on-covid-19-coronavirus/> up to 05/09/21 and from <https://covid19ireland-geohive.hub.arcgis.com/> thereafter