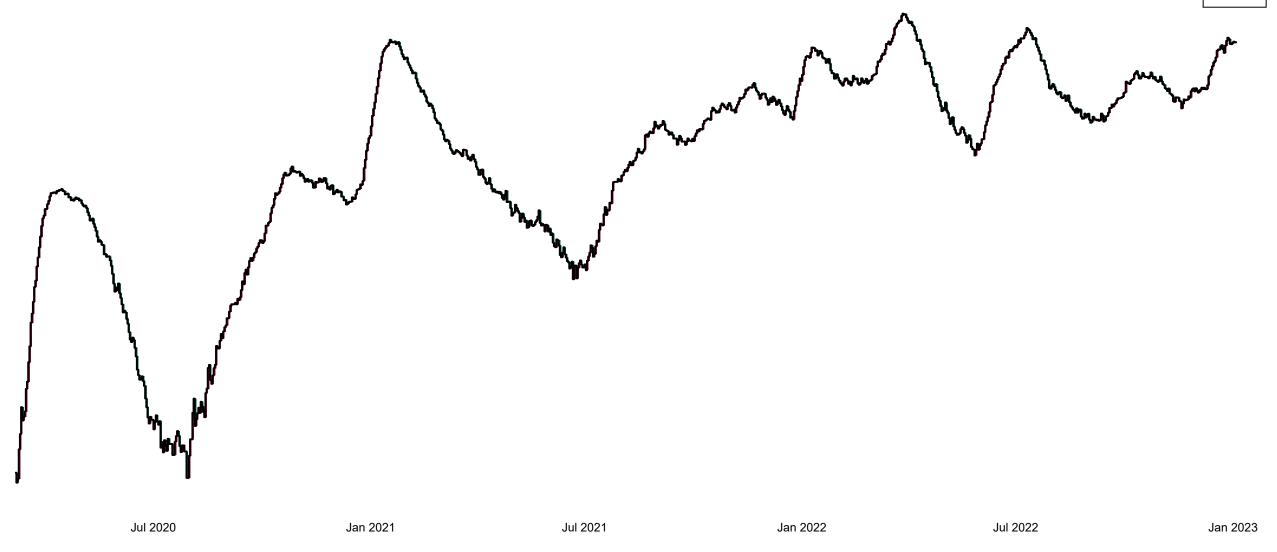

# Number of Confirmed COVID-19 Cases Admitted across 29 acute sites (including CHI)

Number of Confirmed COVID-19 Cases Admitted on Site at 0800hrs, 1400hrs and 2000hrs

Source: SBAR Portal

# Percentage Variance at <u>8am</u> of Confirmed COVID-19 cases Admitted Across 29 sites compared to the previous day

0.0%