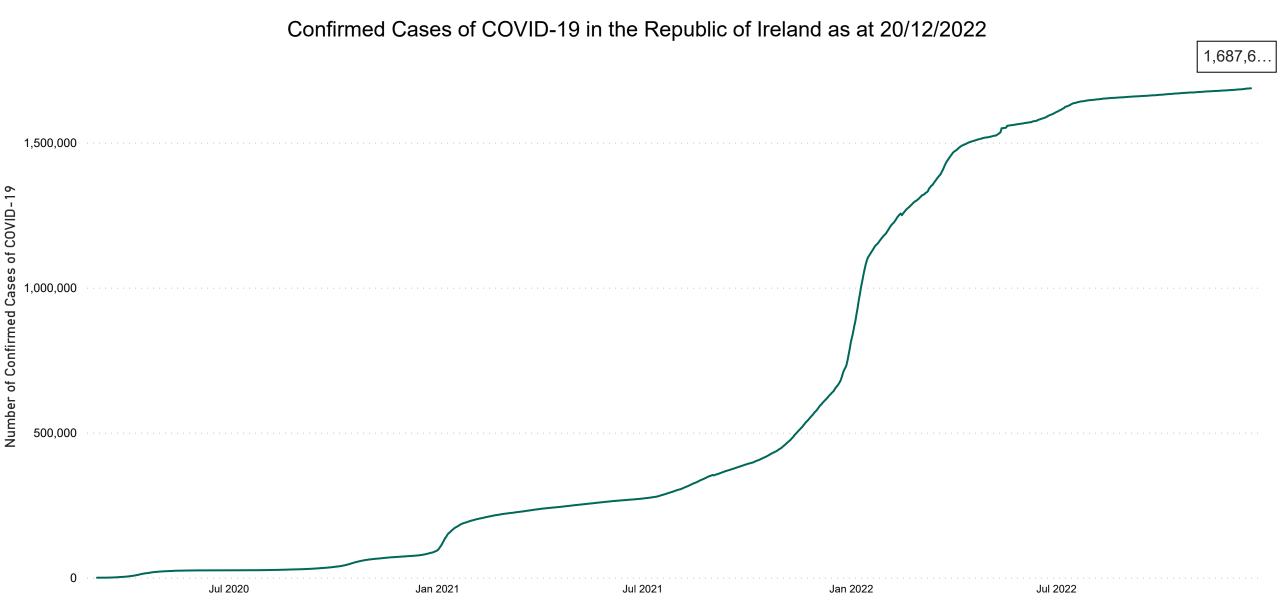

### **Confirmed Cases of COVID-19 in the Republic of Ireland as at 20/12/2022**

Source: Department of Health 2020, < https://www.gov.ie/en/news/7e0924-latest-updates-on-covid-19-coronavirus/> up to 14/05/21

and from <https://covid19ireland-geohive.hub.arcgis.com/> thereafter