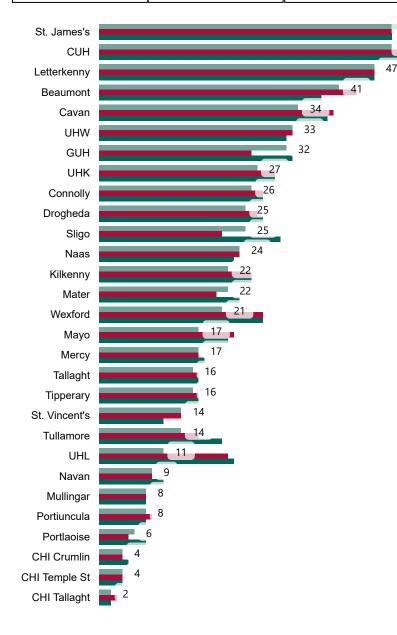

# Number of Confirmed COVID-19 Cases Admitted across 29 acute sites (including CHI)

Number of Confirmed COVID-19 Cases Admitted on Site at 0800hrs, 1400hrs and 2000hrs

Source: SBAR Portal