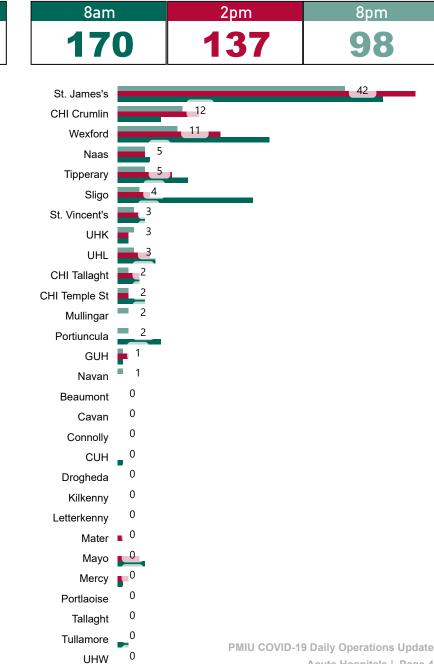

#### Total Confirmed COVID-19 Cases

| 8am | 2pm | 8pm |
|-----|-----|-----|
| 686 | 664 | 626 |

51

50

#### Total Confirmed COVID-19 Cases (Past 24 Hours)