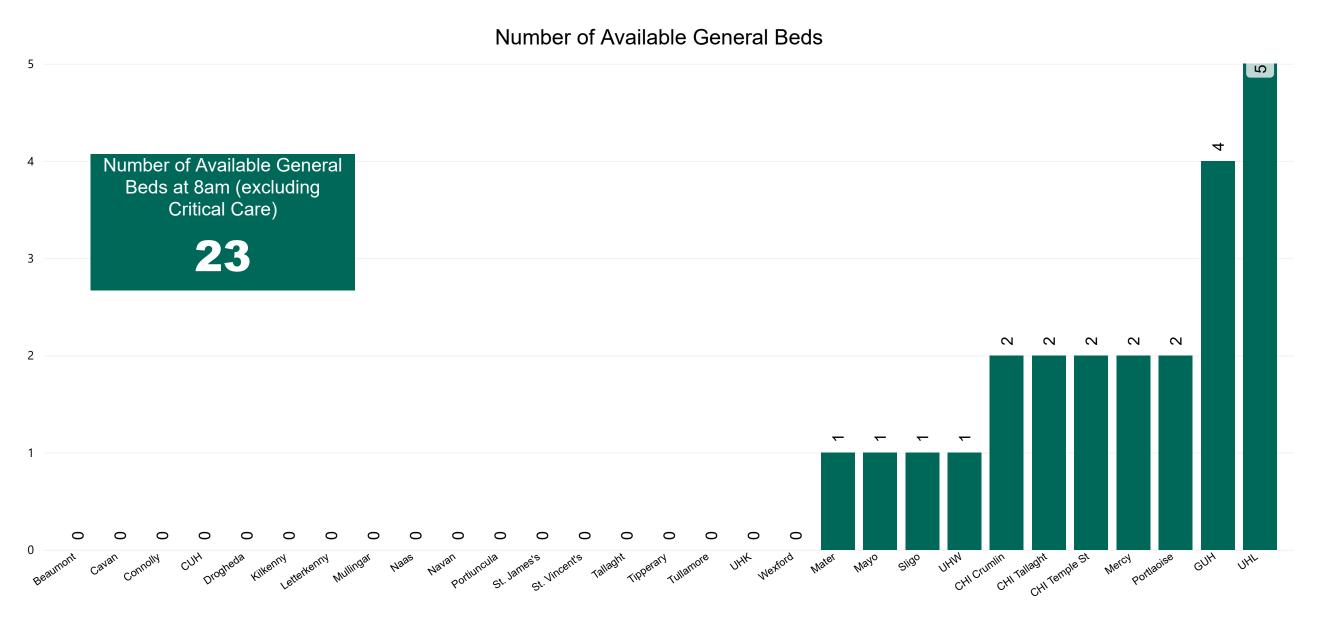

COVID-19 Suspected Cases





Acute Hospitals | Page 4

# Number of Confirmed COVID-19 Cases Admitted across 29 acute sites (including CHI)

Number of Confirmed COVID-19 Cases Admitted on Site at 0800hrs, 1400hrs and 2000hrs



Source: SBAR Portal

# Percentage Variance at <u>8am</u> of Confirmed COVID-19 cases Admitted Across 29 sites compared to the previous day





0.0%

## Number of Suspected COVID-19 Swab Results Awaited Across 29 acute sites as at 04/01/2023

Number of COVID-19 Swab Results Awaited at 0800hrs, 1400hrs and 2000hrs



Source: SBAR Portal Note: There is no suspected C-19 data available from 14/05/2021 to 07/07/2021 due to the impacts of the cyber-attack.

PMIU COVID-19 Daily Operations Update Acute Hospitals | Page 7

## Number of Available General Beds on 04/01/2023



## Number of ICU/HDU Beds Available on 04/01/2023



### **ICU/HDU Summary as at 04/01/2023 10:30**



## **Confirmed COVID-19 Cases in ICU/HDU**

Confirmed COVID-19 Cases in ICU/HDU 04/01/2023



## **Confirmed COVID-19 Cases in ICU/HDU**



# **DOCUMENT ENDS**