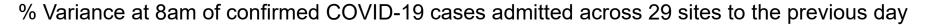

# Percentage Variance at <u>8am</u> of Confirmed COVID-19 cases Admitted Across 29 sites compared to the previous day

0.0%