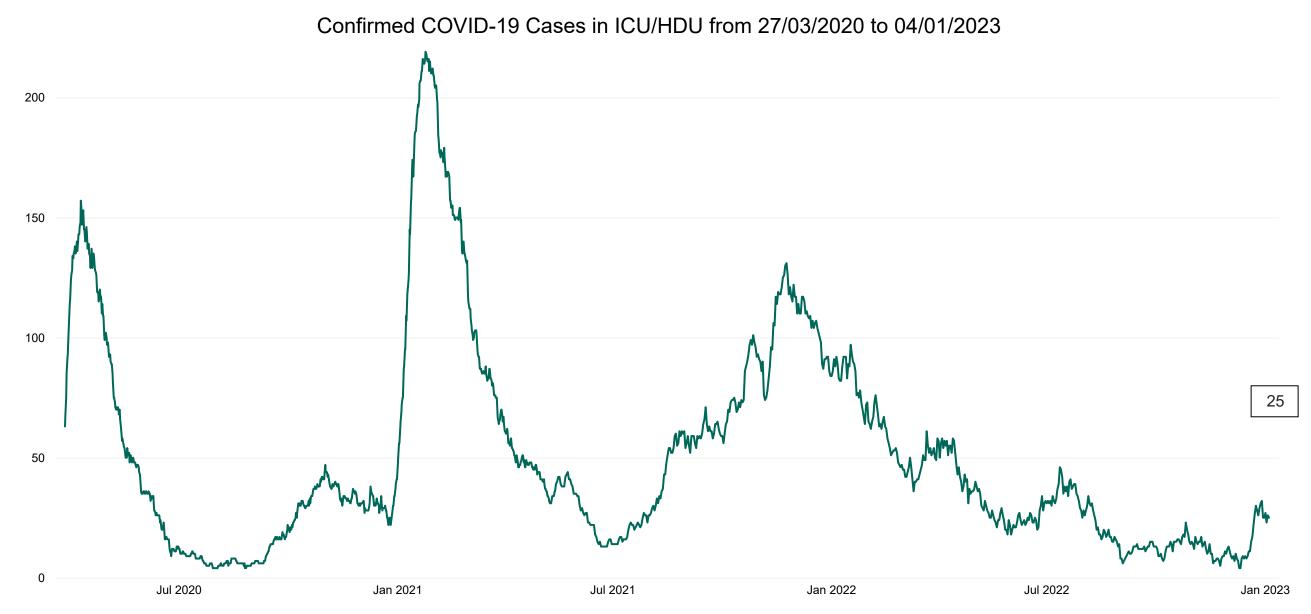

## **Confirmed COVID-19 Cases in ICU/HDU**

Confirmed COVID-19 Cases in ICU/HDU 04/01/2023