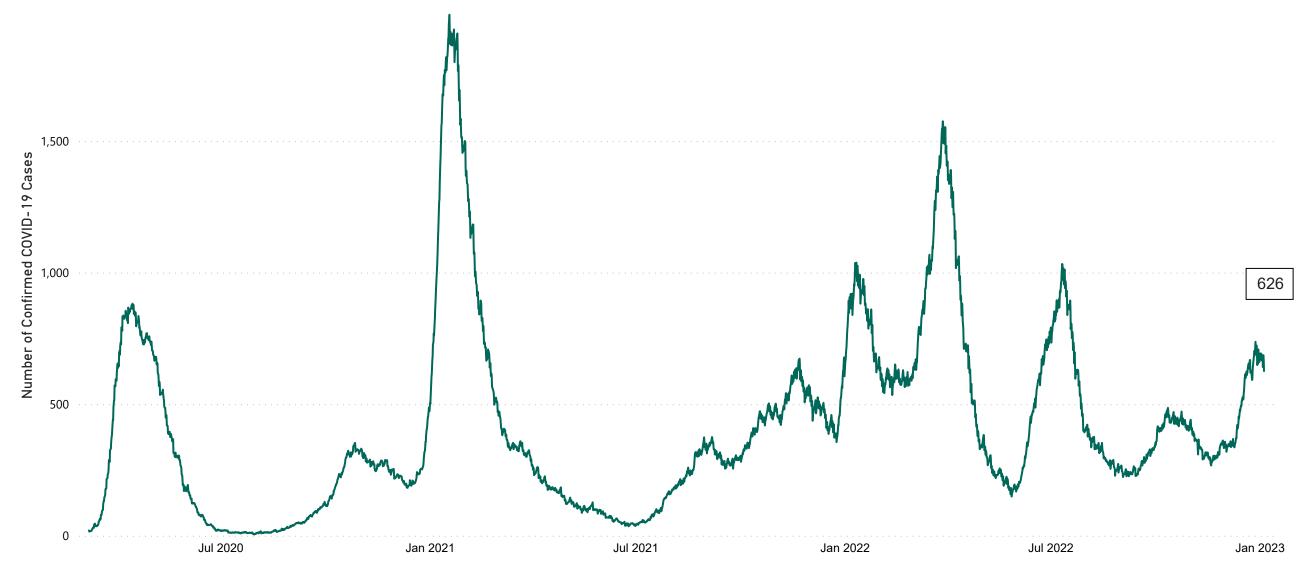

### **Confirmed Cases of COVID-19 in the Republic of Ireland as at 20/12/2022**

Source: Department of Health 2020, < https://www.gov.ie/en/news/7e0924-latest-updates-on-covid-19-coronavirus/> up to 14/05/21

and from <https://covid19ireland-geohive.hub.arcgis.com/> thereafter