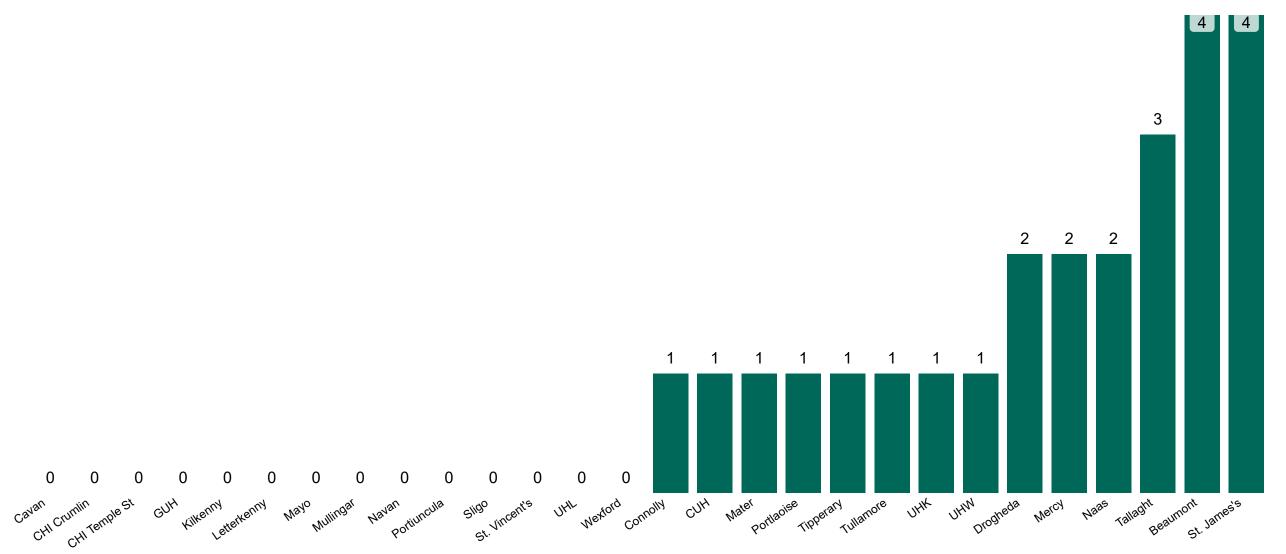

800hrs, 1400hrs and 2000hrs



Source: SBAR Portal

# Percentage Variance at <u>8am</u> of Confirmed COVID-19 cases Admitted Across 29 sites compared to the previous day





0.0%

## Number of Suspected COVID-19 Swab Results Awaited Across 29 acute sites as at 04/01/2023

Number of COVID-19 Swab Results Awaited at 0800hrs, 1400hrs and 2000hrs



Source: SBAR Portal Note: There is no suspected C-19 data available from 14/05/2021 to 07/07/2021 due to the impacts of the cyber-attack.

PMIU COVID-19 Daily Operations Update Acute Hospitals | Page 7

## Number of Available General Beds on 04/01/2023



## Number of ICU/HDU Beds Available on 04/01/2023



### **ICU/HDU Summary as at 04/01/2023 10:30**



## **Confirmed COVID-19 Cases in ICU/HDU**

Confirmed COVID-19 Cases in ICU/HDU 04/01/2023



## **Confirmed COVID-19 Cases in ICU/HDU**



# **DOCUMENT ENDS**