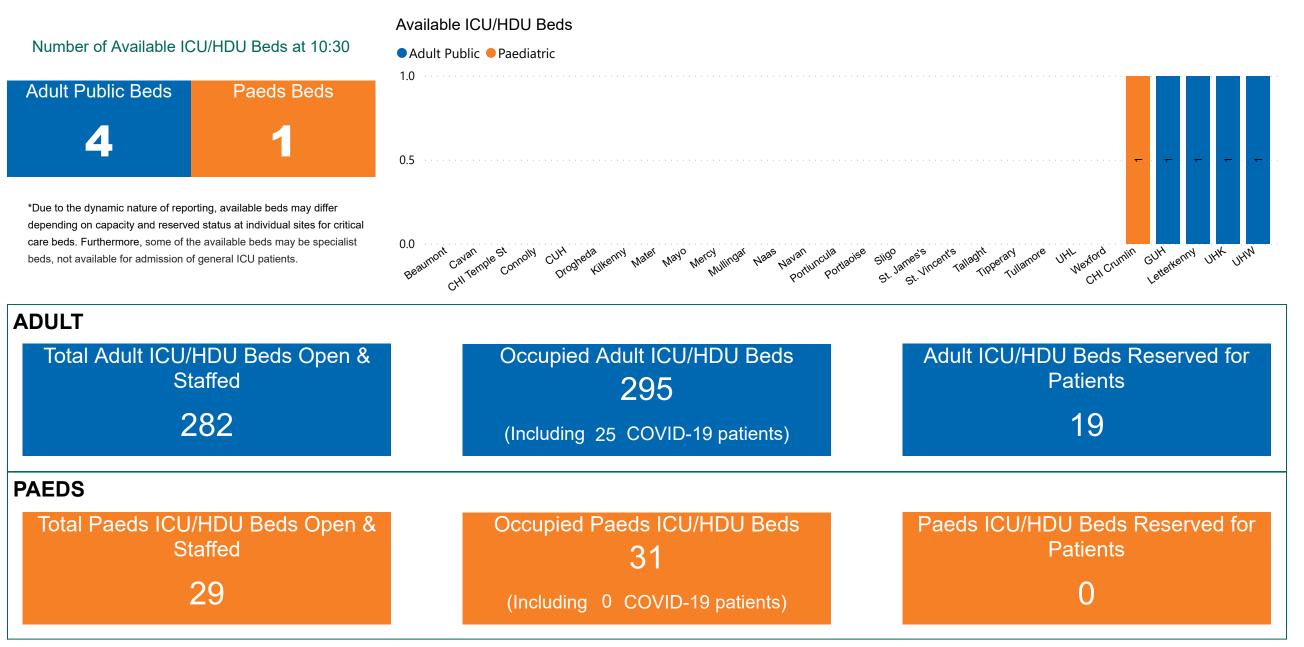

## Number of ICU/HDU Beds Available on 04/01/2023

### **ICU/HDU Summary as at 04/01/2023 10:30**