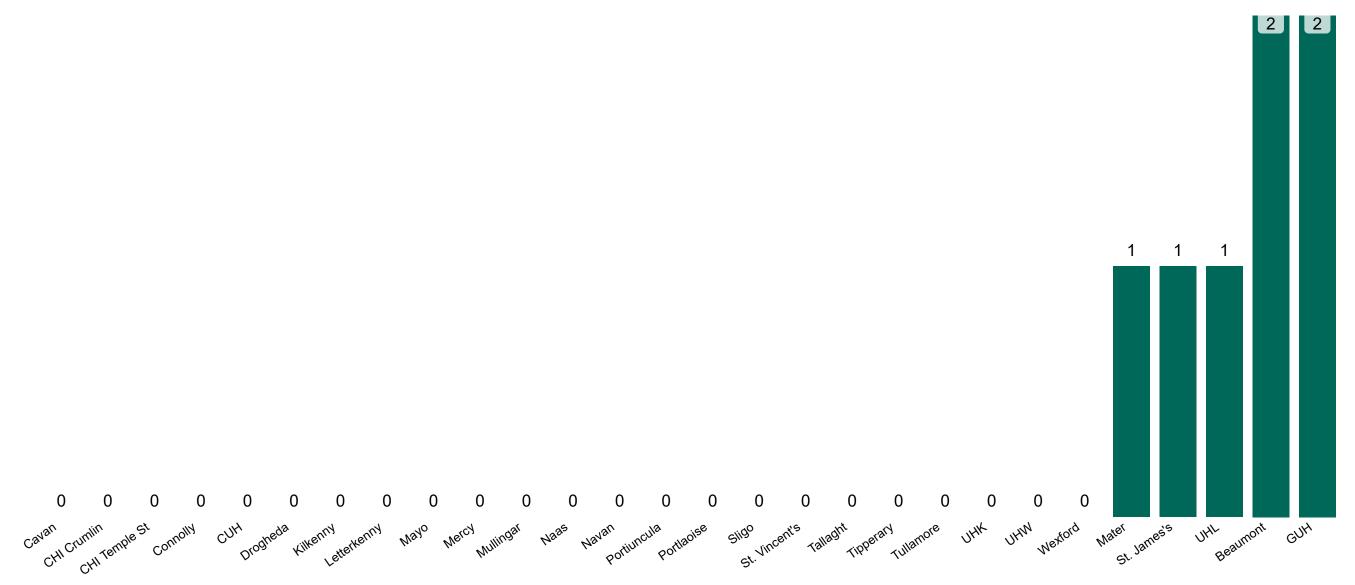

#### Total Confirmed COVID-19 Cases (Past 24 Hours)

Wexford

0

| Curren        | t Numb | er of C | COVID-1 | 9 Sus | pected Cases |
|---------------|--------|---------|---------|-------|--------------|
| 8am           |        |         | 2pm     |       | 8pm          |
| 42            | 2      |         | 33      |       | 27           |
| St. James's   |        |         |         |       | 13           |
| St. Vincent's |        | 3       |         |       |              |
| Tipperary     |        | 3       |         |       |              |
| CHI Tallaght  |        | 2       |         |       |              |
| CHI Temple St |        | 2       | •       |       |              |
| Sligo         | _      | 2       |         |       |              |
| GUH           | 1      |         |         |       |              |
| Portiuncula   | 1      |         |         |       |              |
| Beaumont      | 0      |         |         |       |              |
| Cavan         | 0      |         |         |       |              |
| CHI Crumlin   | 0      |         |         |       |              |
| Connolly      | 0      |         |         |       |              |
| CUH           | 0      |         |         |       |              |
| Drogheda      | 0      |         |         |       |              |
| Kilkenny      | 0      |         |         |       |              |
| Letterkenny   | 0      |         |         |       |              |
| Mater         | 0      |         |         |       |              |
| Мауо          | 0      |         |         |       |              |
|               |        |         |         |       |              |

инк 卢 0 0 0

0

0

0

0

0

0

Mullingar

Naas

Navan

Portlaoise

Tullamore

Tallaght

UHL

UHW

Wexford