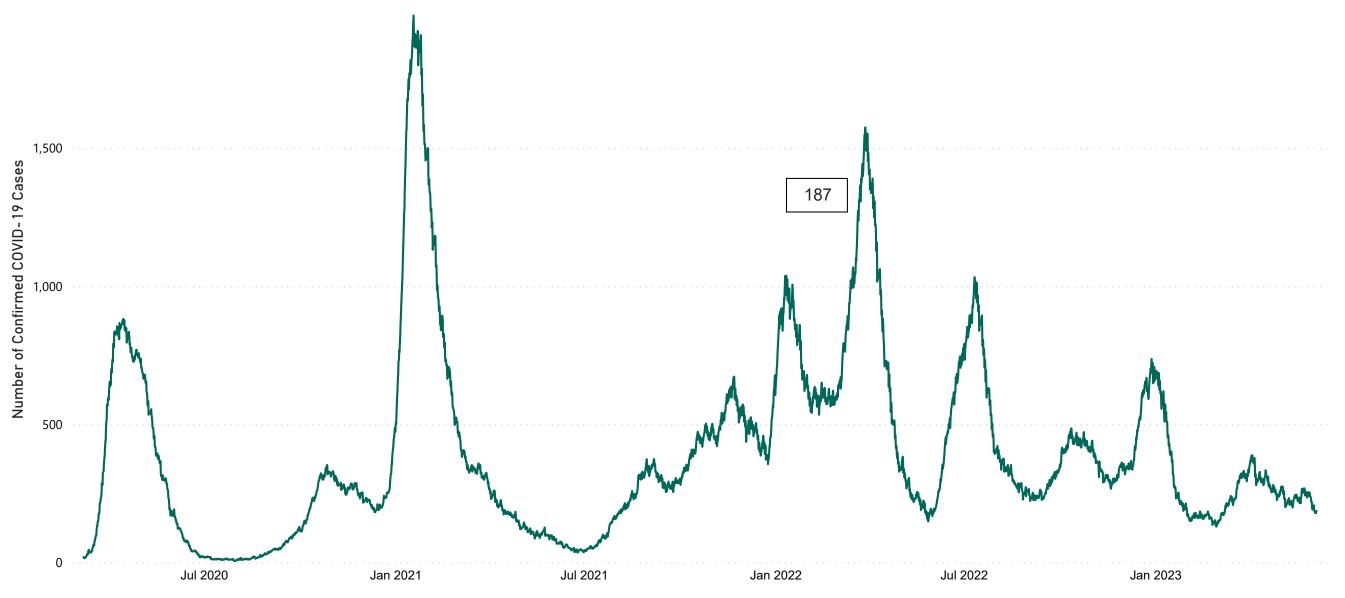

#### Total Confirmed COVID-19 Cases

| 8am | 2pm | 8pm |
|-----|-----|-----|
| 179 | 185 | 187 |

18

18