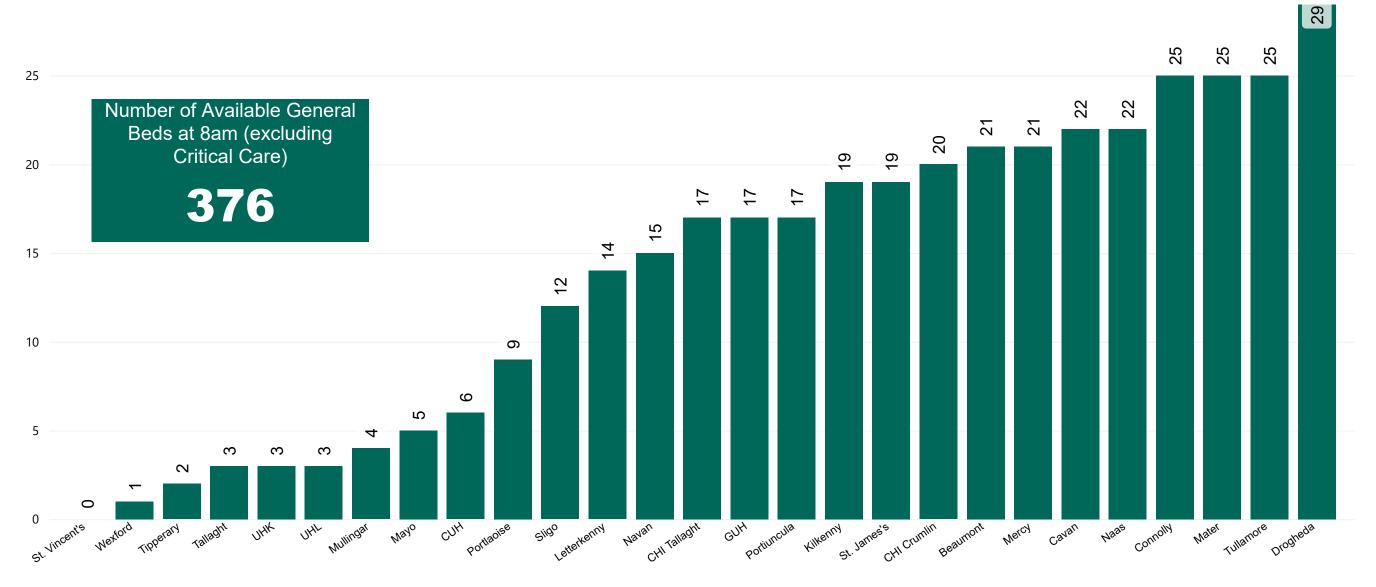

#### Number of Available General Beds on 04/06/2023

Number of Available General Beds