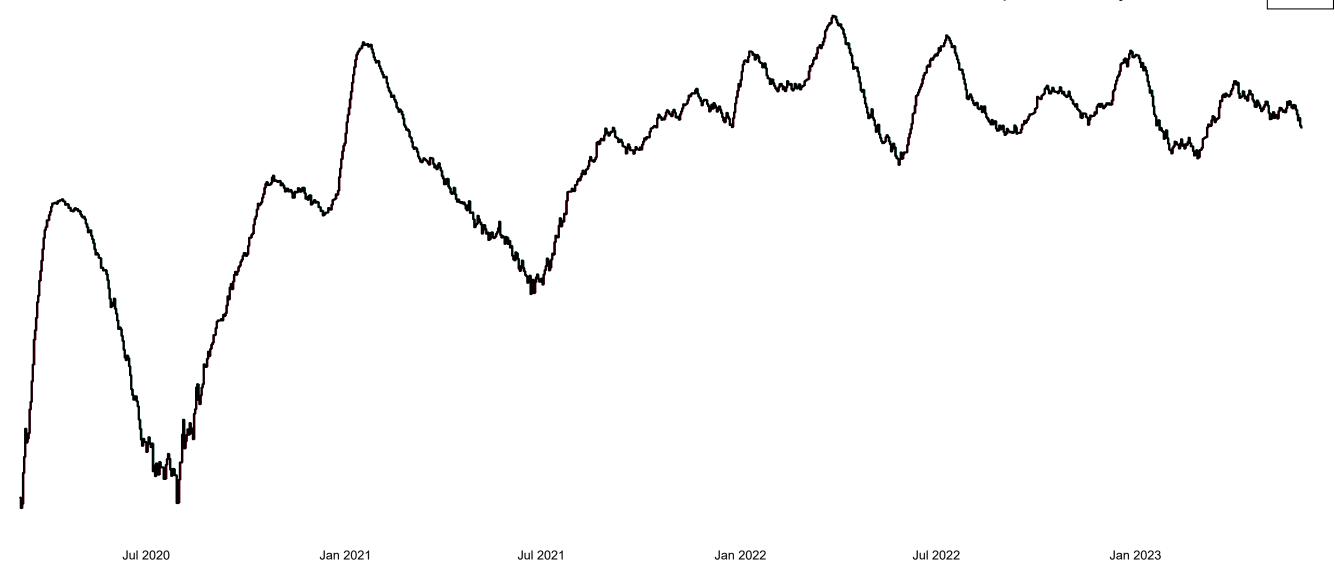

## Percentage Variance at <u>8am</u> of Confirmed COVID-19 cases Admitted Across 29 sites compared to the previous day

% Variance at 8am of confirmed COVID-19 cases admitted across 29 sites to the previous day

-2.7%