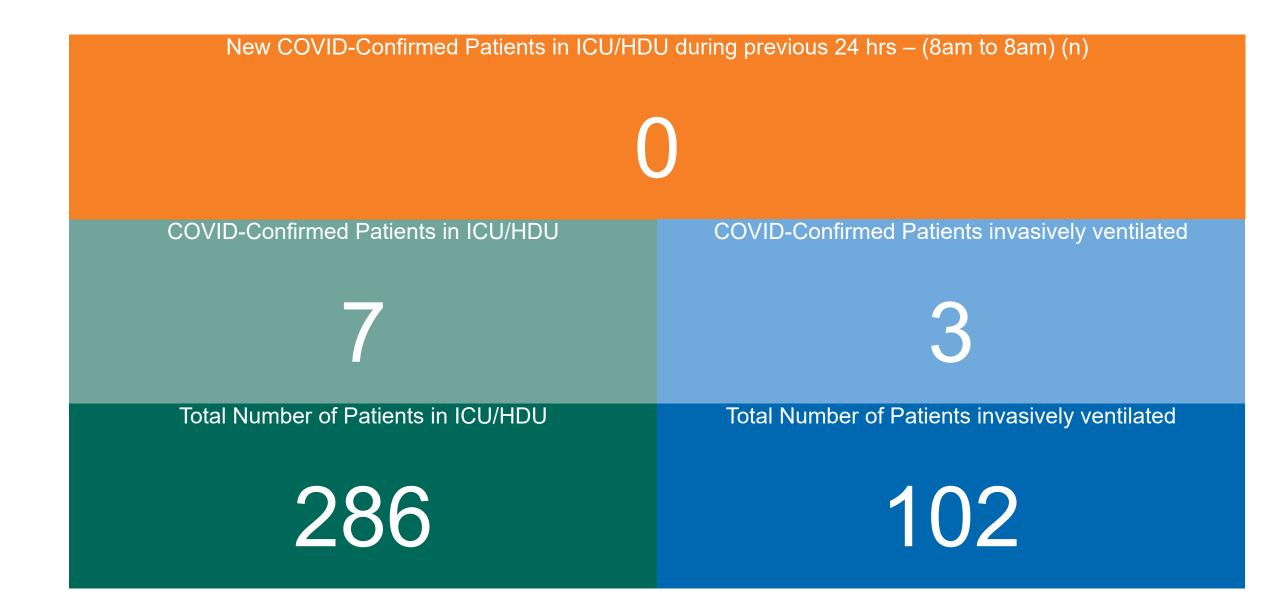

### **Confirmed COVID-19 Cases in ICU/HDU**

Confirmed COVID-19 Cases in ICU/HDU 04/06/2023

## **Confirmed COVID-19 Cases in ICU/HDU**