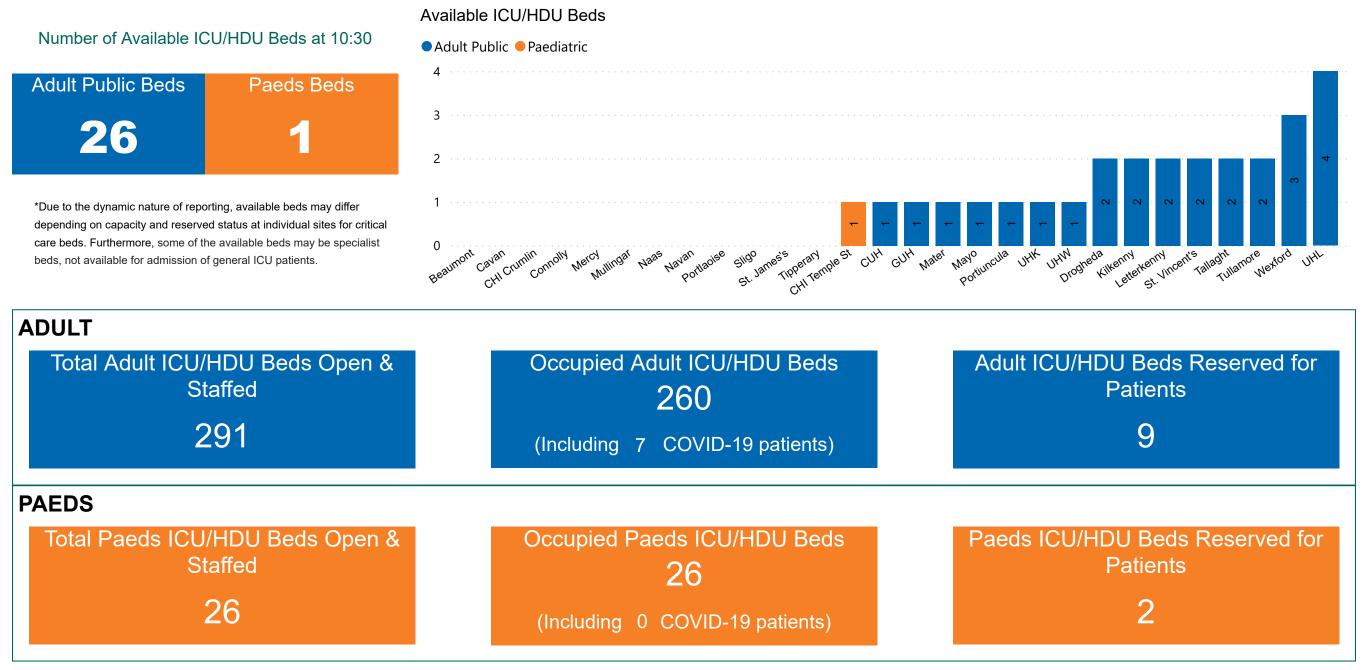

## Number of ICU/HDU Beds Available on 04/06/2023

Sources: (Critical Care Bed Vacancies) - ICU Bed Information System (National Office of Clinical Audit (NOCA))

PMIU COVID-19 Daily Operations Update Acute Hospitals | Page 9

## ICU/HDU Summary as at 04/06/2023 10:30