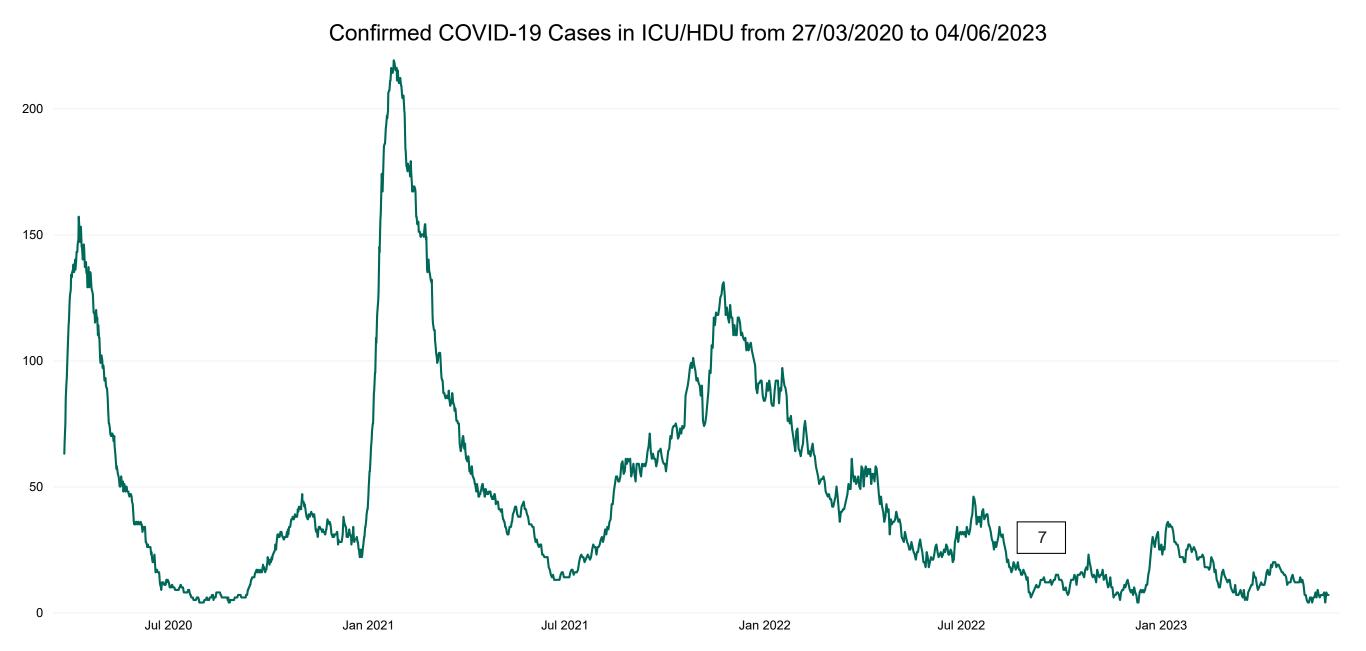

### **Confirmed COVID-19 Cases in ICU/HDU**

Confirmed COVID-19 Cases in ICU/HDU 04/06/2023

## **Confirmed COVID-19 Cases in ICU/HDU**