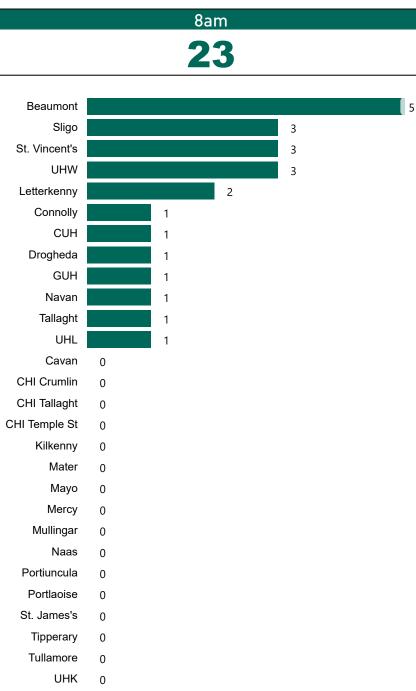

#### Total Confirmed COVID-19 Cases (Past 24 Hours)

Wexford

0

| Curren        | t Numb | er of C | COVID-1 | 9 Sus | pected Cases |
|---------------|--------|---------|---------|-------|--------------|
| 8am           |        |         | 2pm     |       | 8pm          |
| 42            | 2      |         | 33      |       | 27           |
| St. James's   |        |         |         |       | 13           |
| St. Vincent's |        | 3       |         |       |              |
| Tipperary     |        | 3       |         |       |              |
| CHI Tallaght  |        | 2       |         |       |              |
| CHI Temple St |        | 2       | •       |       |              |
| Sligo         | _      | 2       |         |       |              |
| GUH           | 1      |         |         |       |              |
| Portiuncula   | 1      |         |         |       |              |
| Beaumont      | 0      |         |         |       |              |
| Cavan         | 0      |         |         |       |              |
| CHI Crumlin   | 0      |         |         |       |              |
| Connolly      | 0      |         |         |       |              |
| CUH           | 0      |         |         |       |              |
| Drogheda      | 0      |         |         |       |              |
| Kilkenny      | 0      |         |         |       |              |
| Letterkenny   | 0      |         |         |       |              |
| Mater         | 0      |         |         |       |              |
| Мауо          | 0      |         |         |       |              |
|               |        |         |         |       |              |