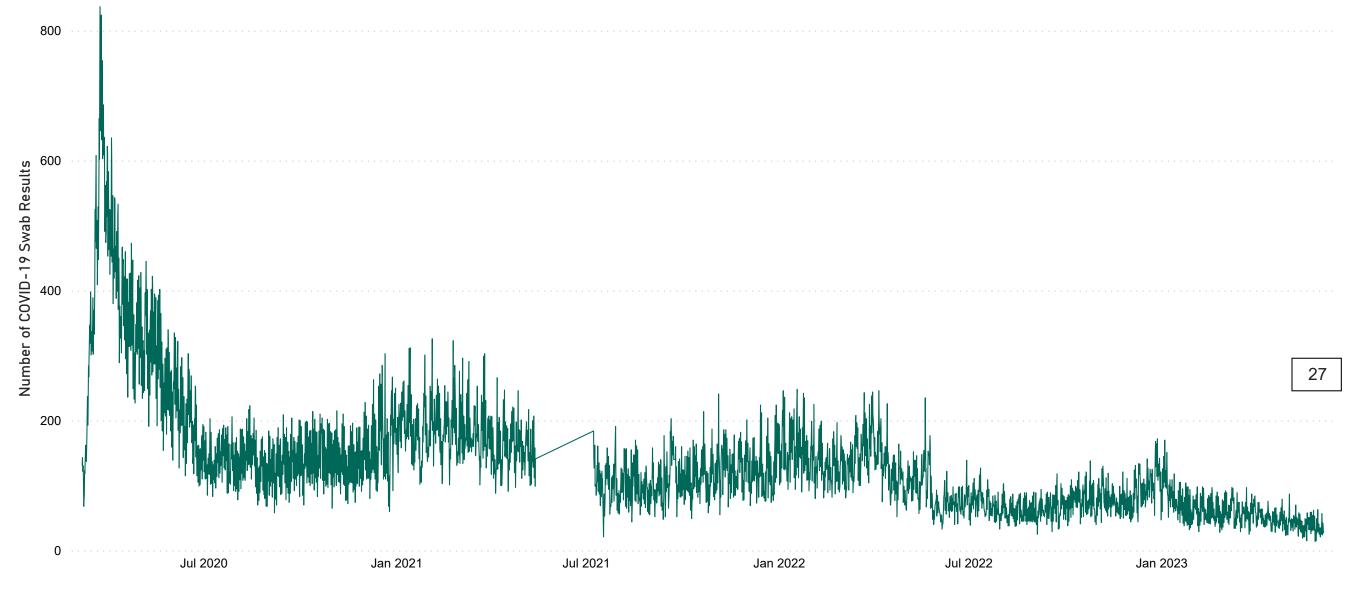

## Number of Suspected COVID-19 Swab Results Awaited Across 29 acute sites as at 04/06/2023

Number of COVID-19 Swab Results Awaited at 0800hrs, 1400hrs and 2000hrs

Source: SBAR Portal Note: There is no suspected C-19 data available from 14/05/2021 to 07/07/2021 due to the impacts of the cyber-attack.