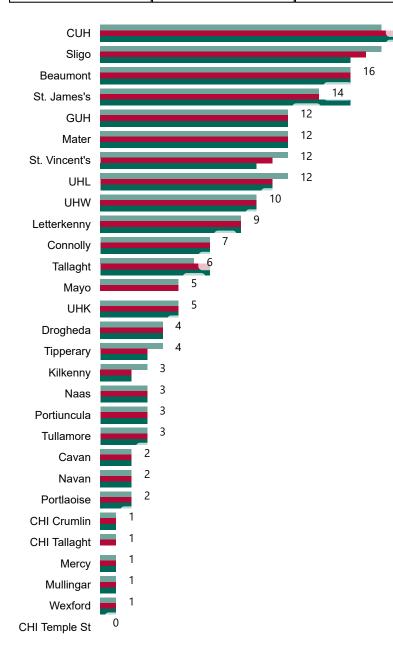

# Number of Confirmed COVID-19 Cases Admitted across 29 acute sites (including CHI)

Number of Confirmed COVID-19 Cases Admitted on Site at 0800hrs, 1400hrs and 2000hrs

PMIU COVID-19 Daily Operations Update Acute Hospitals | Page 5