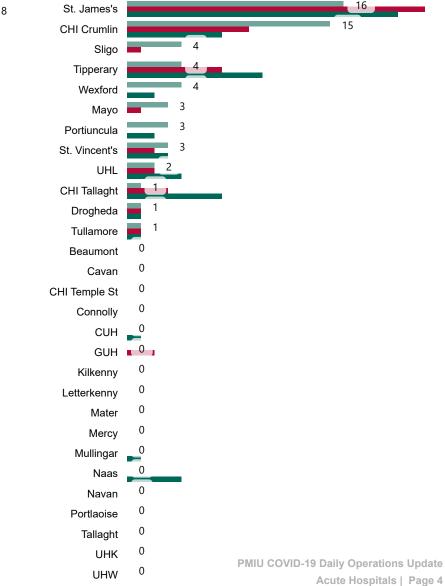

# Number of Confirmed COVID-19 Cases Admitted across 29 acute sites (including CHI)

Number of Confirmed COVID-19 Cases Admitted on Site at 0800hrs, 1400hrs and 2000hrs