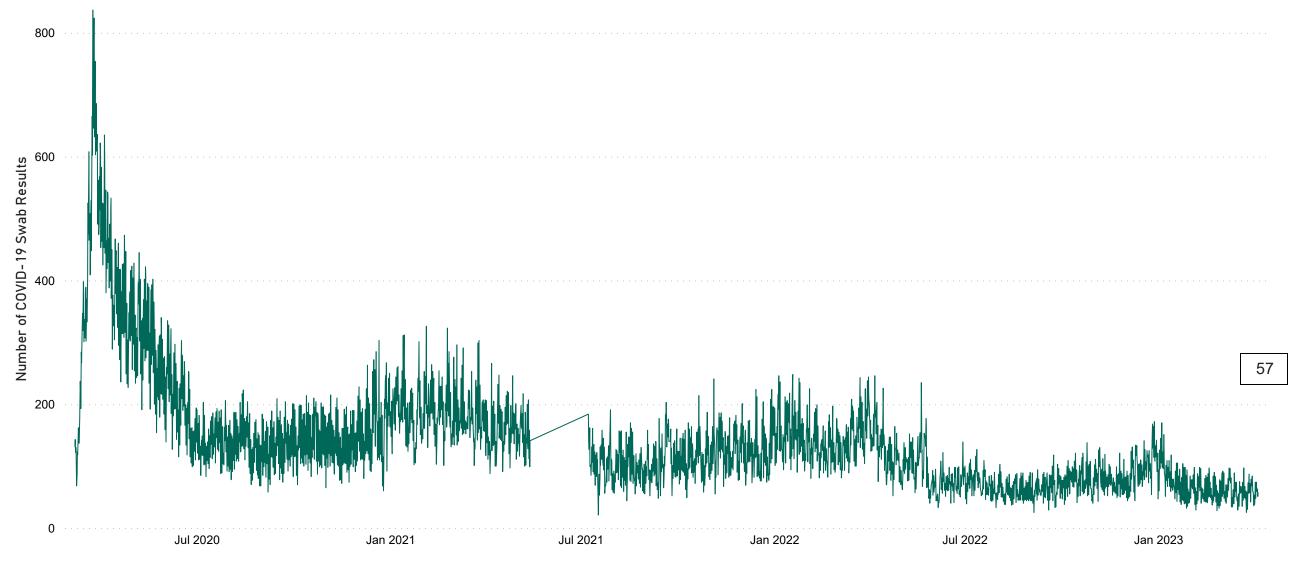

# Number of Suspected COVID-19 Swab Results Awaited Across 29 acute sites as at 05/04/2023

Number of COVID-19 Swab Results Awaited at 0800hrs, 1400hrs and 2000hrs

Source: SBAR Portal Note: There is no suspected C-19 data available from 14/05/2021 to 07/07/2021 due to the impacts of the cyber-attack.

#### Current Number of COVID-19 Suspected Cases

| 8am | 2pm | 8pm |
|-----|-----|-----|
| 63  | 51  | 57  |