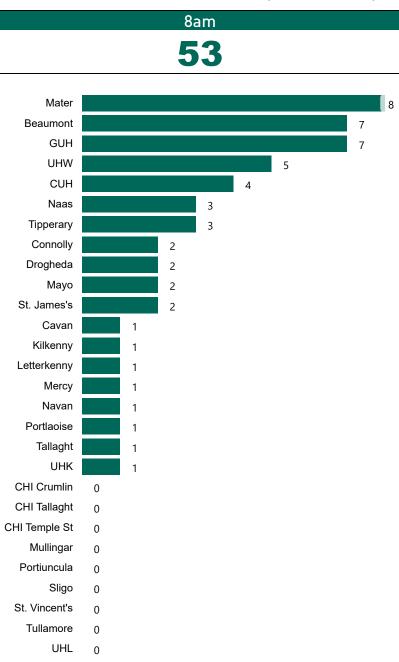

#### Total Confirmed COVID-19 Cases

| 8am | 2pm | 8pm |
|-----|-----|-----|
| 367 | 364 | 358 |