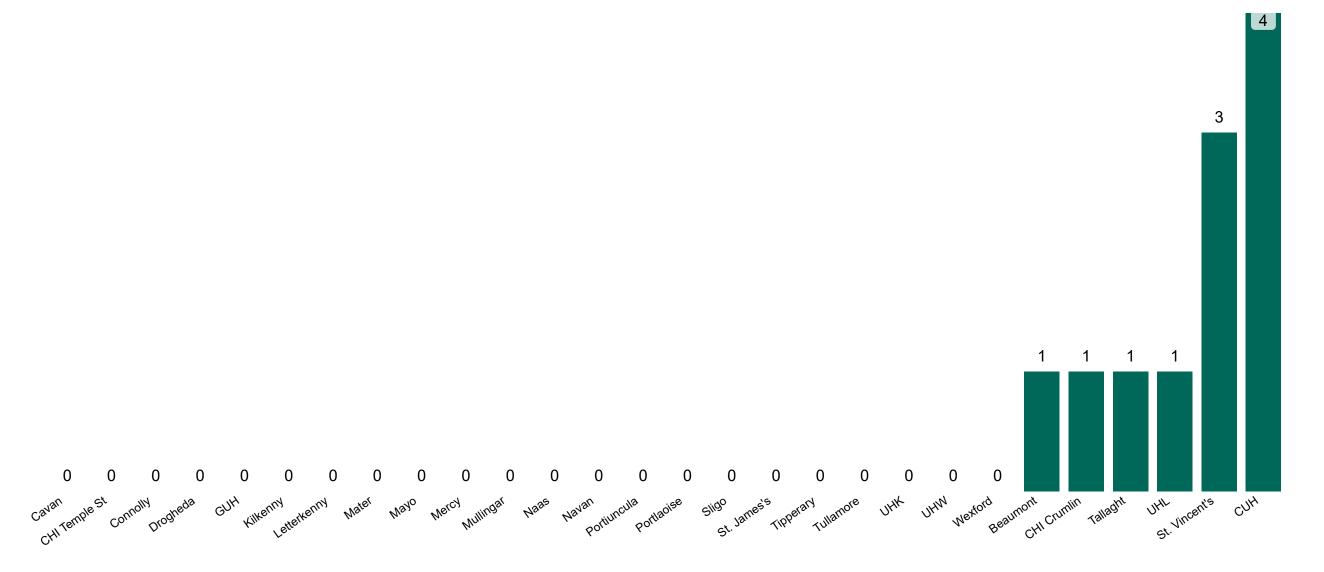

## **Confirmed COVID-19 Cases in ICU/HDU**

Confirmed COVID-19 Cases in ICU/HDU 05/04/2023

# **Confirmed COVID-19 Cases in ICU/HDU**