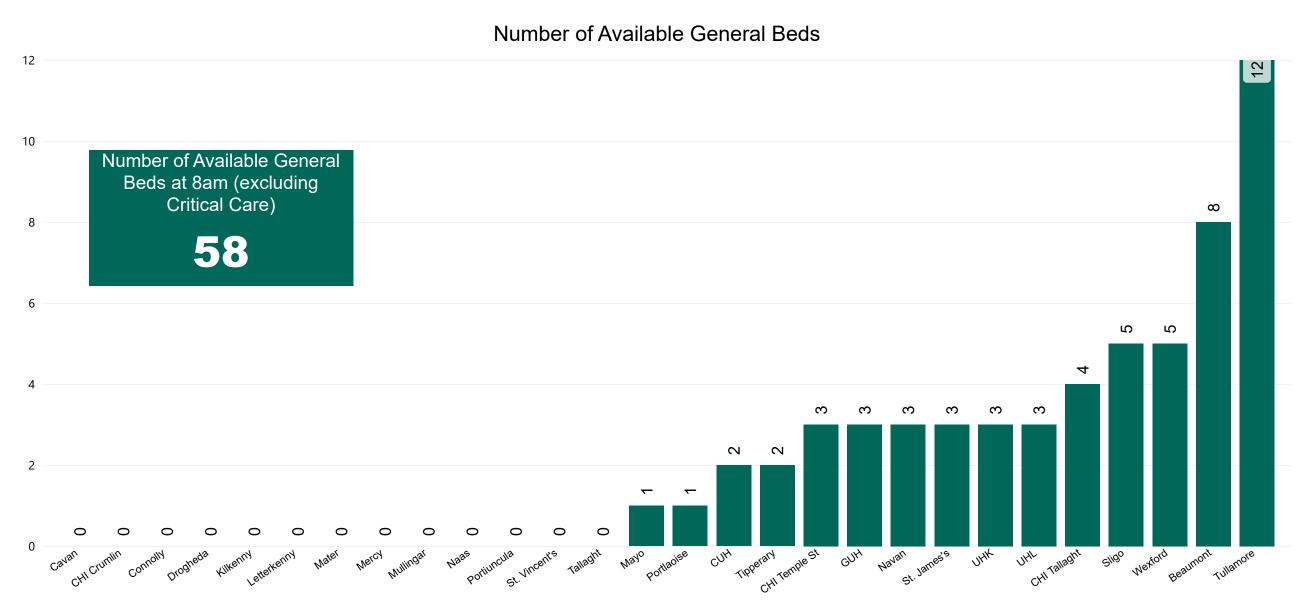

onfirmed COVID-19 Cases Admitted across 29 acute sites (including CHI)

Number of Confirmed COVID-19 Cases Admitted on Site at 0800hrs, 1400hrs and 2000hrs



# Percentage Variance at <u>8am</u> of Confirmed COVID-19 cases Admitted Across 29 sites compared to the previous day

% Variance at 8am of confirmed COVID-19 cases admitted across 29 sites to the previous day



-5.2%

# Number of Suspected COVID-19 Swab Results Awaited Across 29 acute sites as at 05/04/2023

Number of COVID-19 Swab Results Awaited at 0800hrs, 1400hrs and 2000hrs



Source: SBAR Portal Note: There is no suspected C-19 data available from 14/05/2021 to 07/07/2021 due to the impacts of the cyber-attack.

PMIU COVID-19 Daily Operations Update Acute Hospitals | Page 7

## Number of Available General Beds on 05/04/2023



## Number of ICU/HDU Beds Available on 05/04/2023



Sources: (Critical Care Bed Vacancies) - ICU Bed Information System (National Office of Clinical Audit (NOCA))

### **ICU/HDU Summary as at 05/04/2023 10:30**



## **Confirmed COVID-19 Cases in ICU/HDU**

Confirmed COVID-19 Cases in ICU/HDU 05/04/2023



# **Confirmed COVID-19 Cases in ICU/HDU**



# **DOCUMENT ENDS**