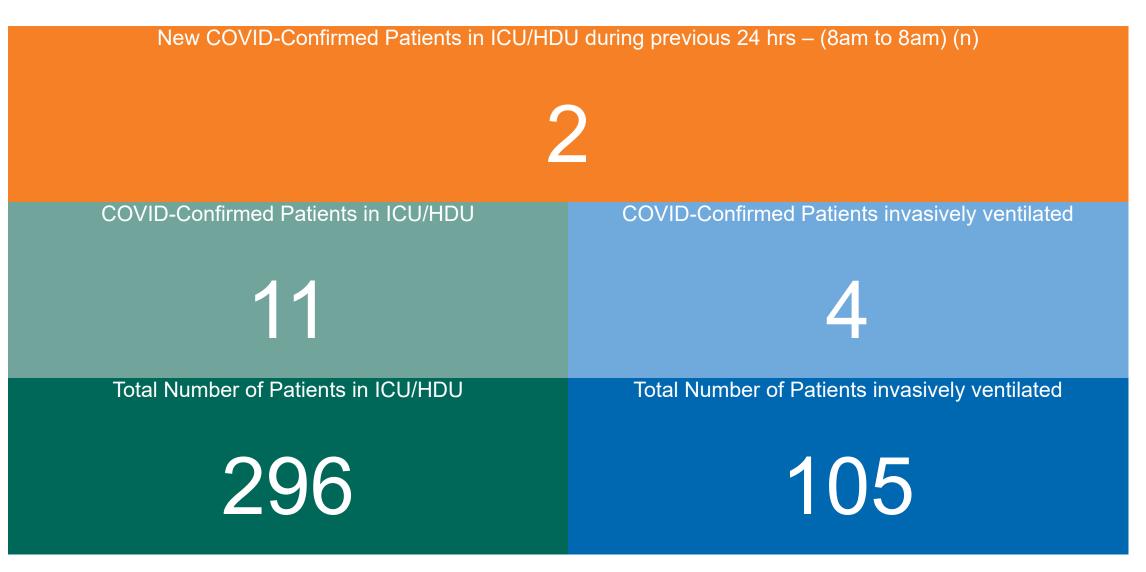

## **Confirmed COVID-19 Cases in ICU/HDU**

Confirmed COVID-19 Cases in ICU/HDU 05/04/2023

# **Confirmed COVID-19 Cases in ICU/HDU**