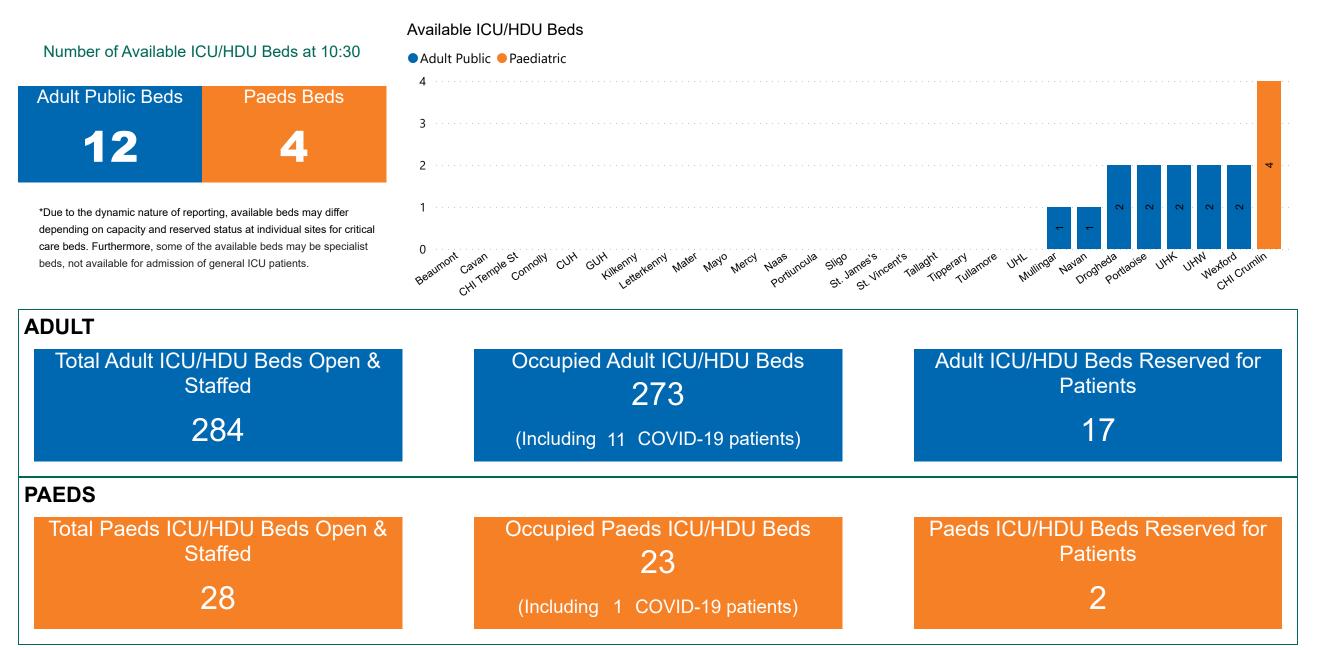

## Number of ICU/HDU Beds Available on 05/04/2023

Sources: (Critical Care Bed Vacancies) - ICU Bed Information System (National Office of Clinical Audit (NOCA))

### **ICU/HDU Summary as at 05/04/2023 10:30**