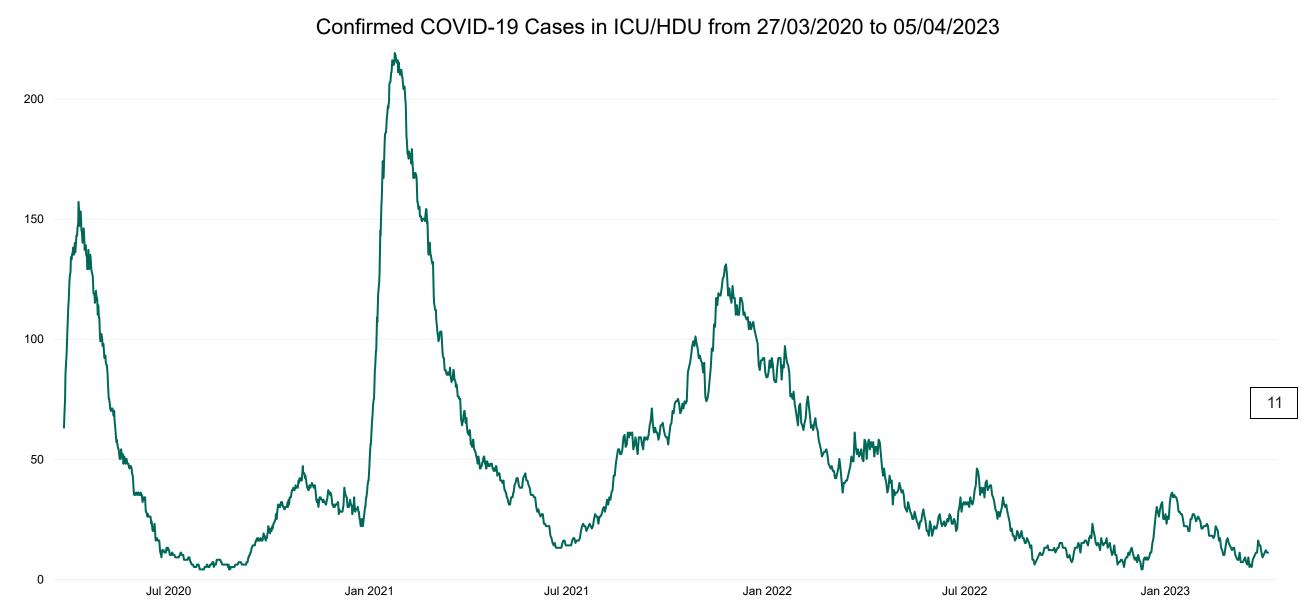

## **Confirmed COVID-19 Cases in ICU/HDU**

Confirmed COVID-19 Cases in ICU/HDU 05/04/2023

# **Confirmed COVID-19 Cases in ICU/HDU**