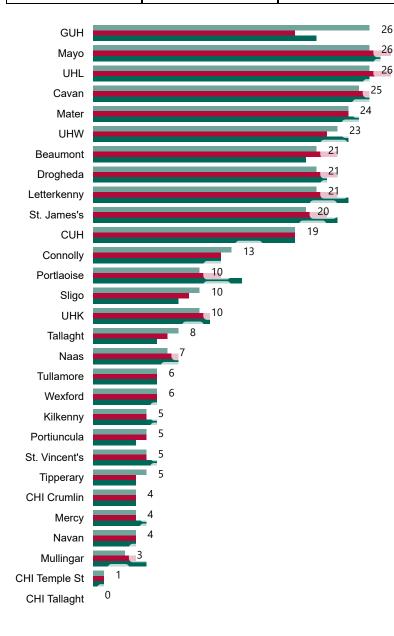

# Number of Confirmed COVID-19 Cases Admitted across 29 acute sites (including CHI)

Number of Confirmed COVID-19 Cases Admitted on Site at 0800hrs, 1400hrs and 2000hrs