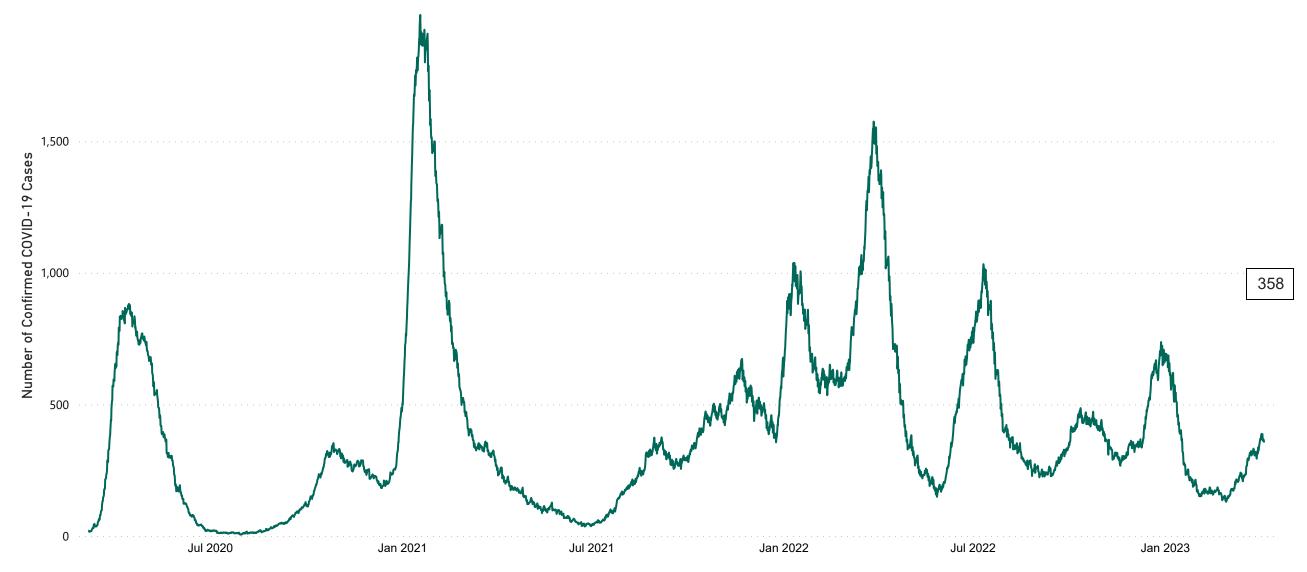

## **Confirmed Cases of COVID-19 in the Republic of Ireland as at 04/04/2023**

**Source:** Department of Health 2020, < https://www.gov.ie/en/news/7e0924-latest-updates-on-covid-19-coronavirus/> up to 14/05/21 and from <https://covid19ireland-geohive.hub.arcgis.com/> thereafter

#### Total Confirmed COVID-19 Cases

| 8am | 2pm | 8pm |
|-----|-----|-----|
| 367 | 364 | 358 |