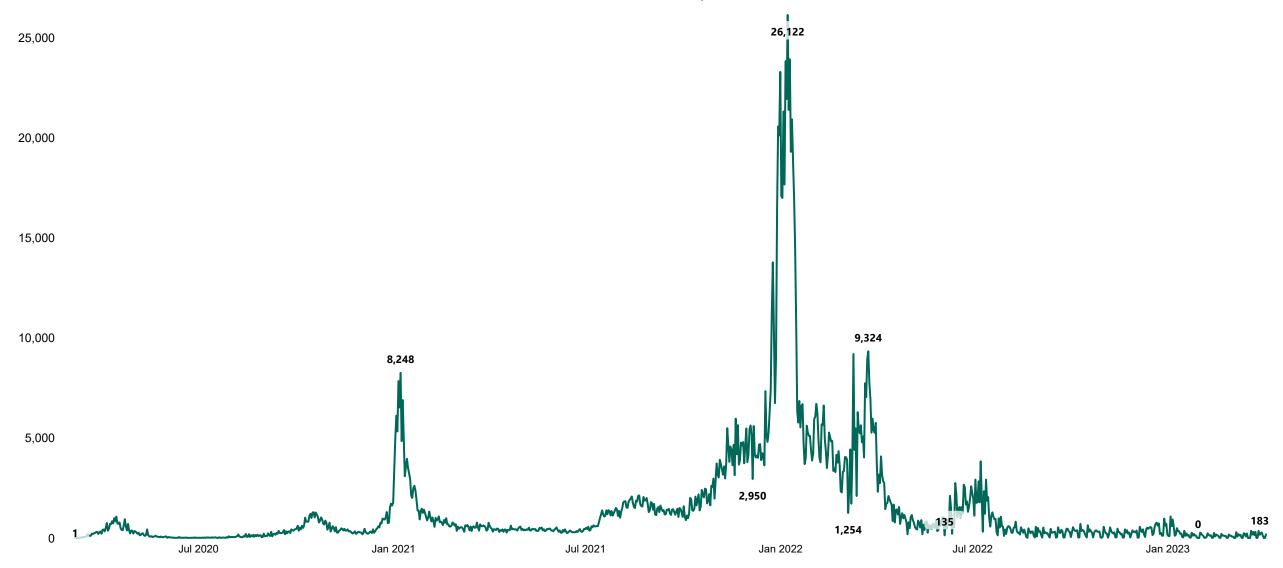

### New Confirmed COVID-19 Cases in the Republic of Ireland as at 04/04/2023

New Confirmed COVID-19 Cases in the Republic of Ireland as at 04/04/2023

**Source:** Department of Health 2020, < https://www.gov.ie/en/news/7e0924-latest-updates-on-covid-19-coronavirus/> up to 05/09/21 and from <https://covid19ireland-geohive.hub.arcgis.com/> thereafter