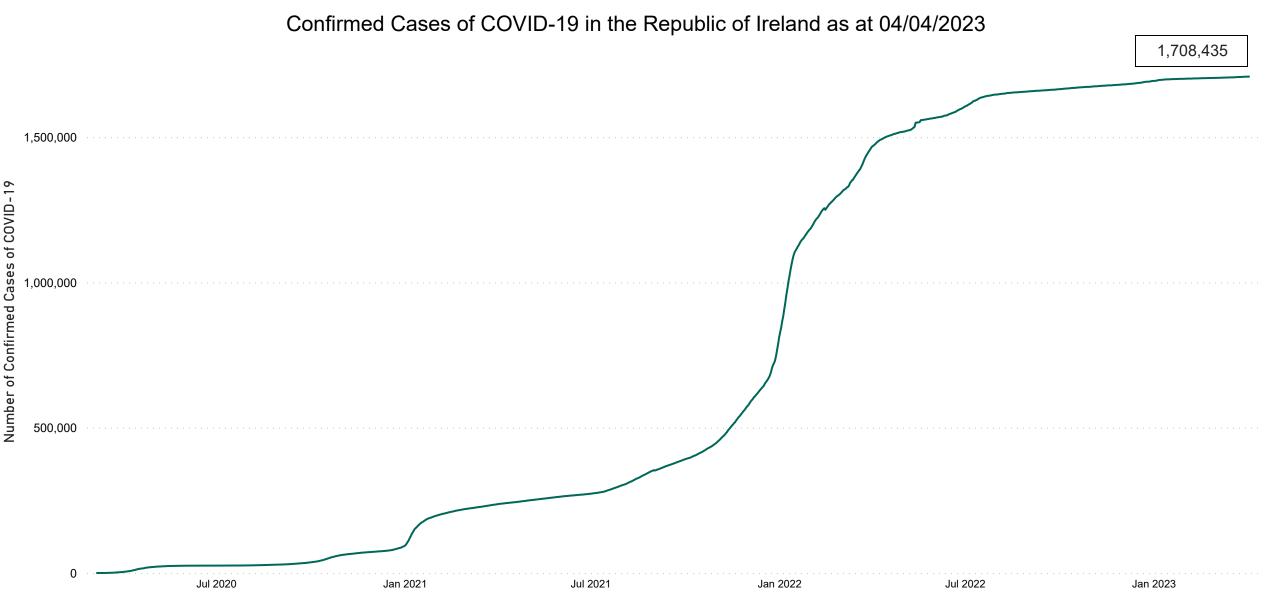

## **Confirmed Cases of COVID-19 in the Republic of Ireland as at 04/04/2023**

**Source:** Department of Health 2020, < https://www.gov.ie/en/news/7e0924-latest-updates-on-covid-19-coronavirus/> up to 14/05/21 and from <https://covid19ireland-geohive.hub.arcgis.com/> thereafter