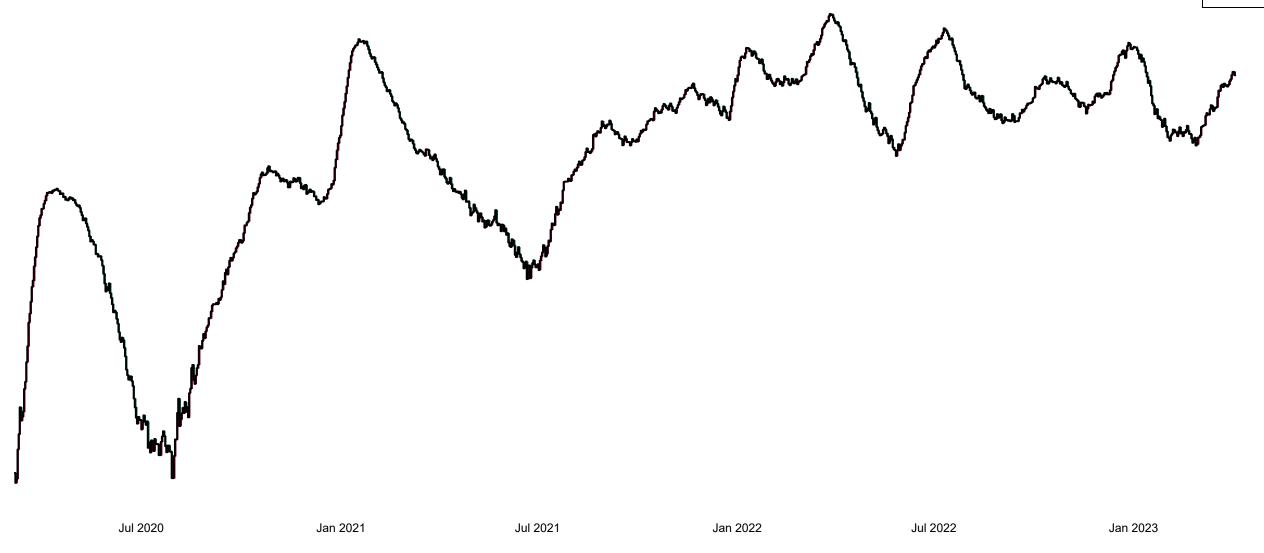

# Percentage Variance at <u>8am</u> of Confirmed COVID-19 cases Admitted Across 29 sites compared to the previous day

% Variance at 8am of confirmed COVID-19 cases admitted across 29 sites to the previous day

-5.2%