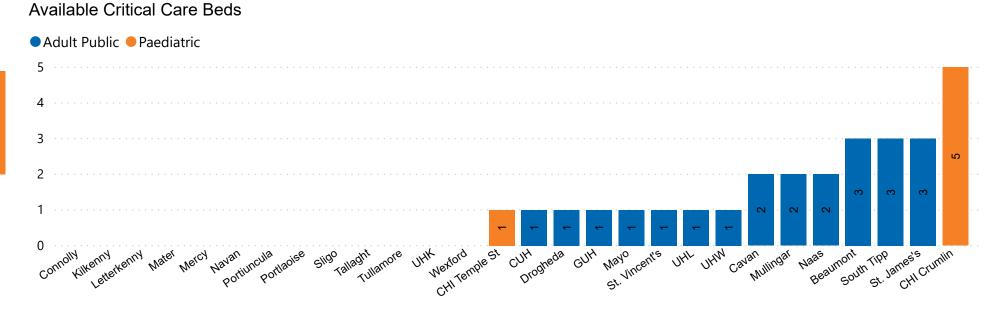

#### **Number of Critical Beds Available on 05/01/2021**

Number of Available Critical Care Beds at 18:30

Adult Public Beds Paeds Beds

22

\*Due to the dynamic nature of reporting, available beds may differ depending on capacity and reserved status at individual sites for critical care beds. Furthermore, some of the available beds may be specialist beds, not available for admission of general ICU patients.

#### **ADULT**

Total Adult Critical Care Beds Open & Staffed 275

Occupied Adult Critical Care Beds 255

(Including 75 COVID-19 patients)

Critical Adult Care Beds Reserved for Patients

#### **PAEDS**

Total Paeds Critical Care Beds Open & Staffed 30

Occupied Paeds Critical Care Beds

20

(Including 0 COVID-19 patients)

Paeds Critical Care Beds Reserved for Patients