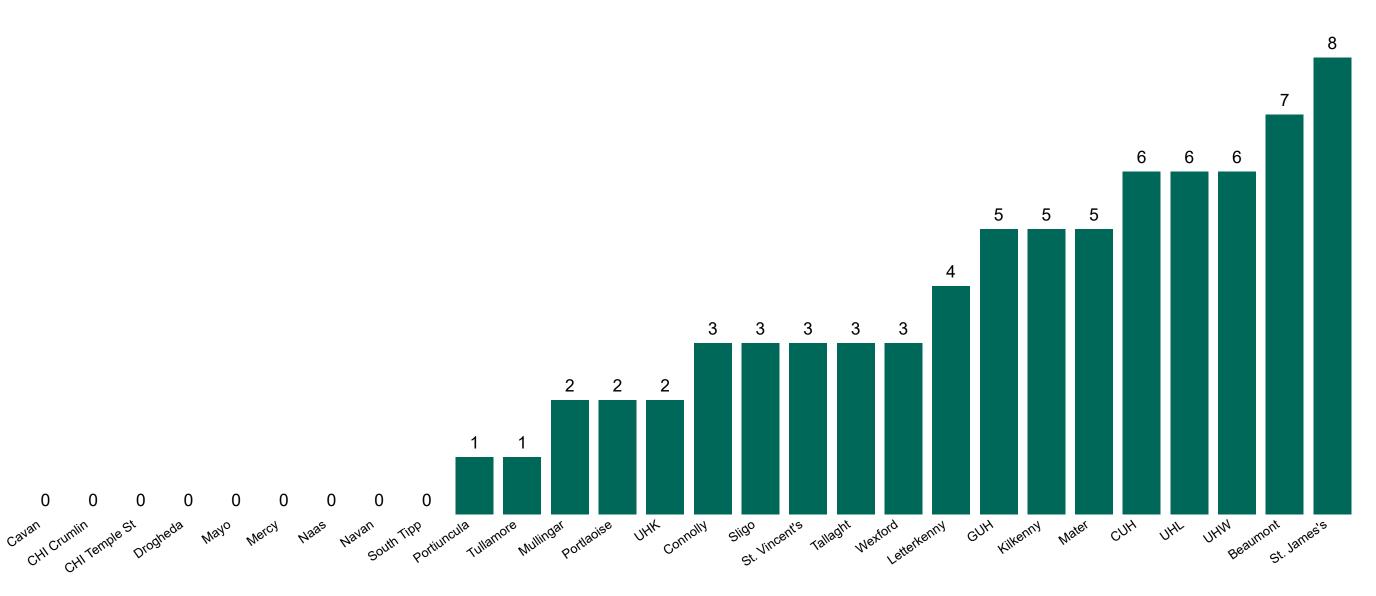

#### **Suspected COVID-19 Cases in Critical Care Units**

Suspected COVID-19 Cases in Critical Care Units 05/01/2021