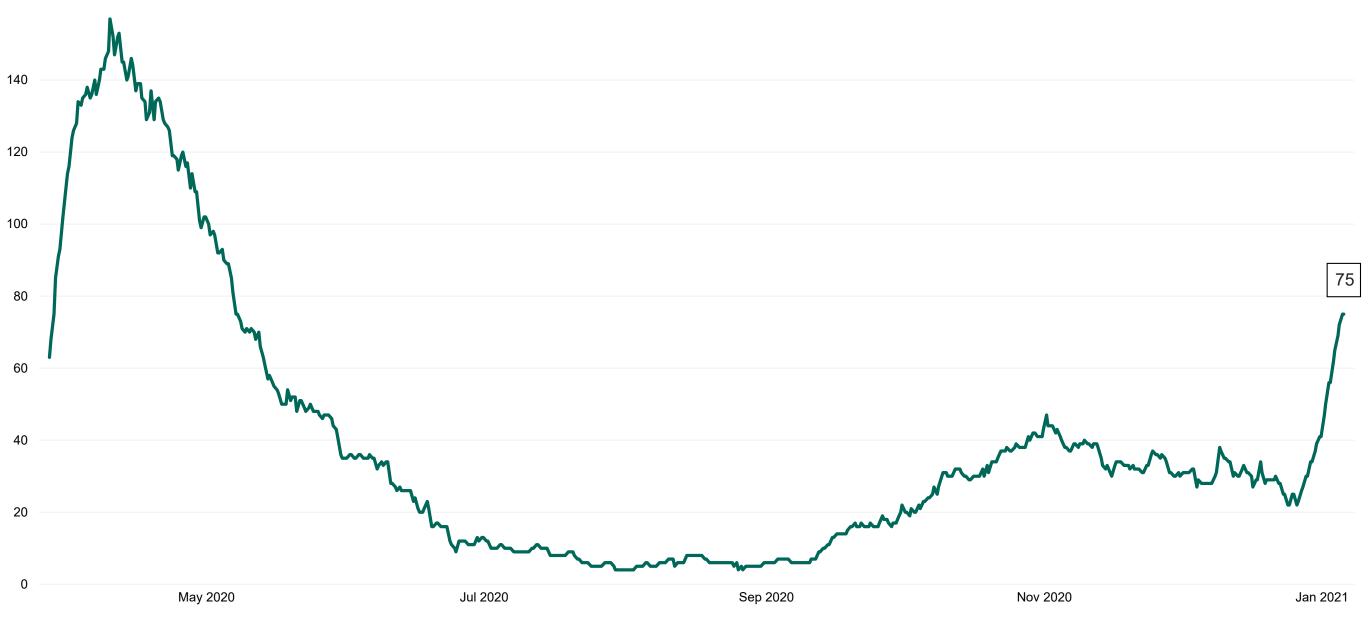

#### **Confirmed COVID-19 Cases in Critical Care Units**

Confirmed COVID-19 Cases in Critical Care Units 05/01/2021

#### **Confirmed COVID-19 Cases in Critical Care Units**

Confirmed COVID-19 Cases in Critical Care Units from 27/03/2020 to 05/01/2021

## **Critical Care Summary as at 05/01/2021 18:30**

| Confirmed COVID-19 cases in Critical Care Units                                                  | Suspected COVID-19 cases in Critical Care Units                                                      |
|--------------------------------------------------------------------------------------------------|------------------------------------------------------------------------------------------------------|
| 75                                                                                               | 12                                                                                                   |
| COVID-19 Deaths in Critical Care Units during previous 24hrs (8am to 8am) – update at 10am daily | Suspected COVID-19 Deaths in Critical Care during previous 24hrs (8am to 8am) – update at 10am daily |
| 1                                                                                                |                                                                                                      |
| Confirmed COVID-19 Ventilated cases                                                              | Suspected COVID-19 Ventilated cases                                                                  |
| 42                                                                                               | 7                                                                                                    |