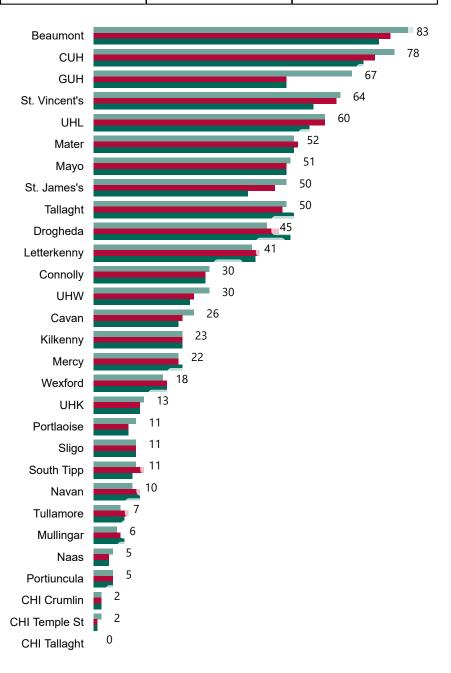

# Number of Confirmed COVID-19 Cases Admitted across 29 acute sites (including CHI)