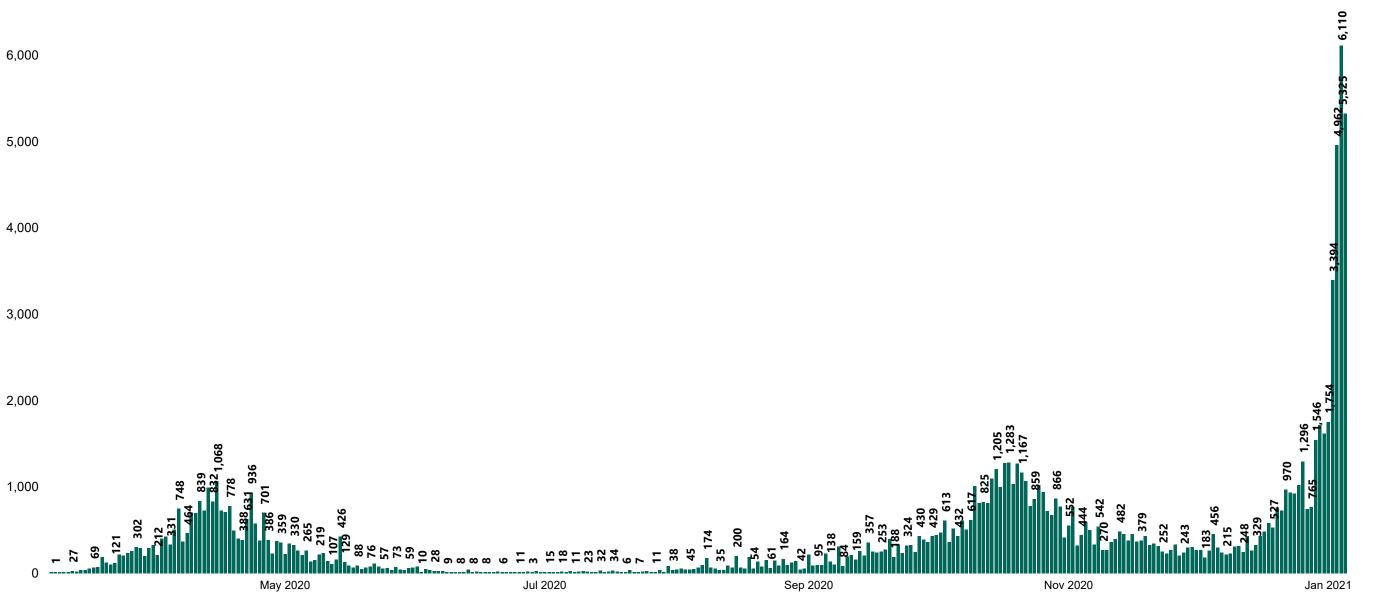

#### New Confirmed COVID-19 Cases in the Republic of Ireland as at 05/01/2021

New COVID-19 Cases in the Republic of Ireland as of 05/01/2021