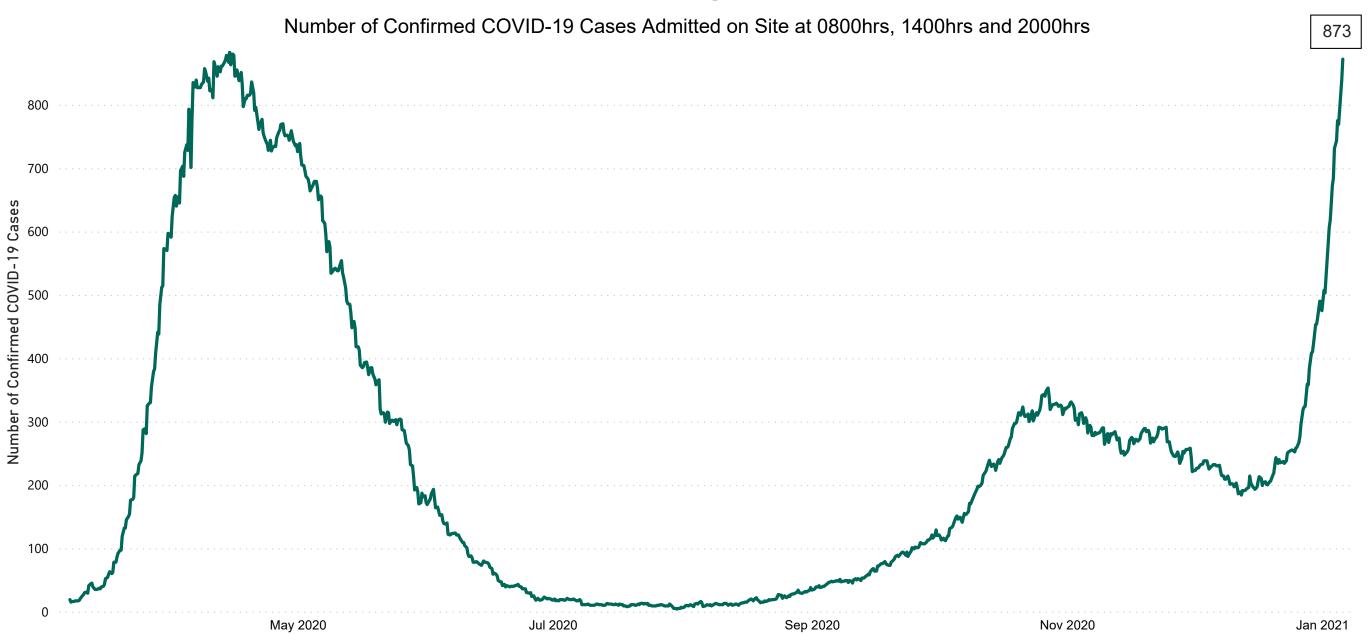

# Number of Confirmed COVID-19 Cases Admitted across 29 acute sites (including CHI)