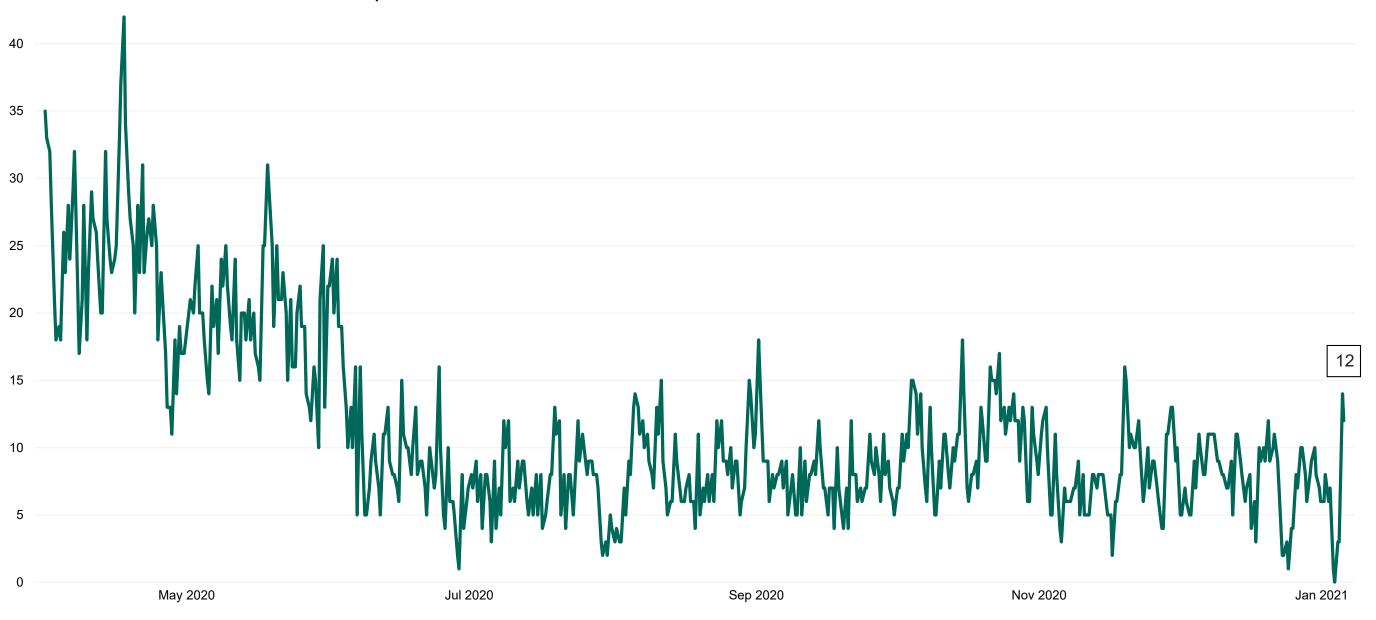

#### **Suspected COVID-19 Cases in Critical Care Units**

Suspected COVID-19 Cases in Critical Care Units 05/01/2021

#### **Suspected COVID-19 Cases in Critical Care Units**

Suspected COVID-19 Cases in Critical Care Units from 31/03/2020 to 05/01/2021

## **Critical Care Summary as at 05/01/2021 18:30**

| Confirmed COVID-19 cases in Critical Care Units                                                  | Suspected COVID-19 cases in Critical Care Units                                                      |
|--------------------------------------------------------------------------------------------------|------------------------------------------------------------------------------------------------------|
| 75                                                                                               | 12                                                                                                   |
| COVID-19 Deaths in Critical Care Units during previous 24hrs (8am to 8am) – update at 10am daily | Suspected COVID-19 Deaths in Critical Care during previous 24hrs (8am to 8am) – update at 10am daily |
| 1                                                                                                |                                                                                                      |
| Confirmed COVID-19 Ventilated cases                                                              | Suspected COVID-19 Ventilated cases                                                                  |
| 42                                                                                               | 7                                                                                                    |