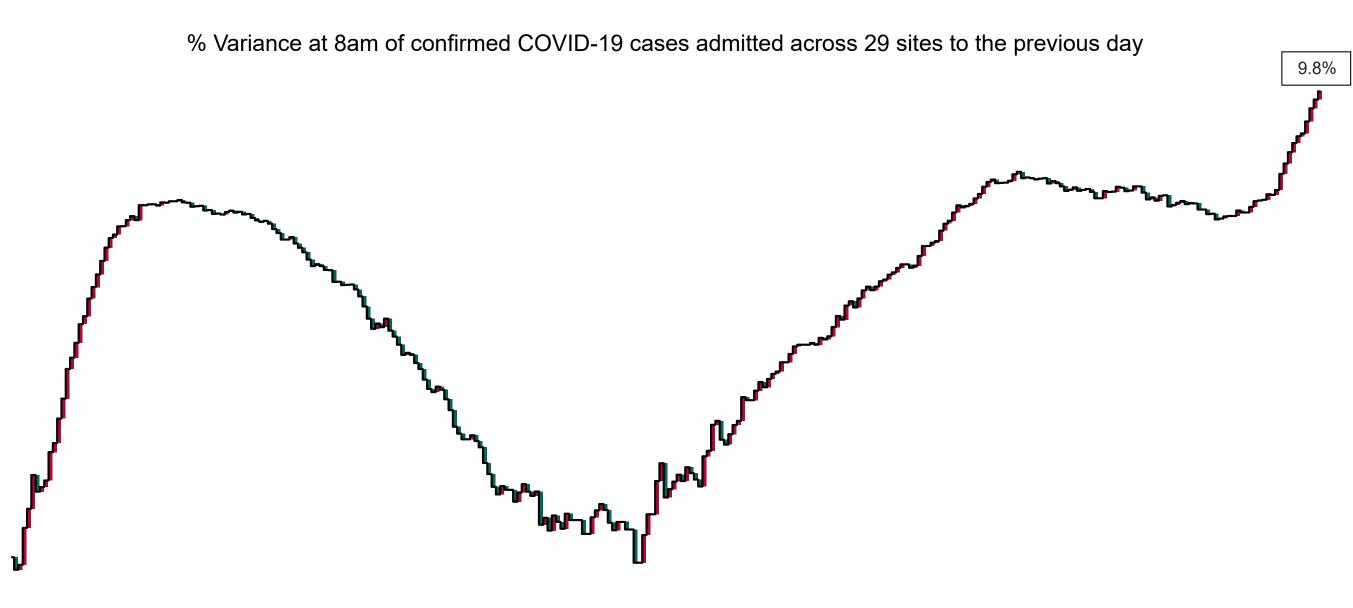

## Percentage Variance at <u>8am</u> of Confirmed COVID-19 cases Admitted Across 29 sites compared to the previous day

Sep 2020

Jul 2020

May 2020

Jan 2021

Nov 2020