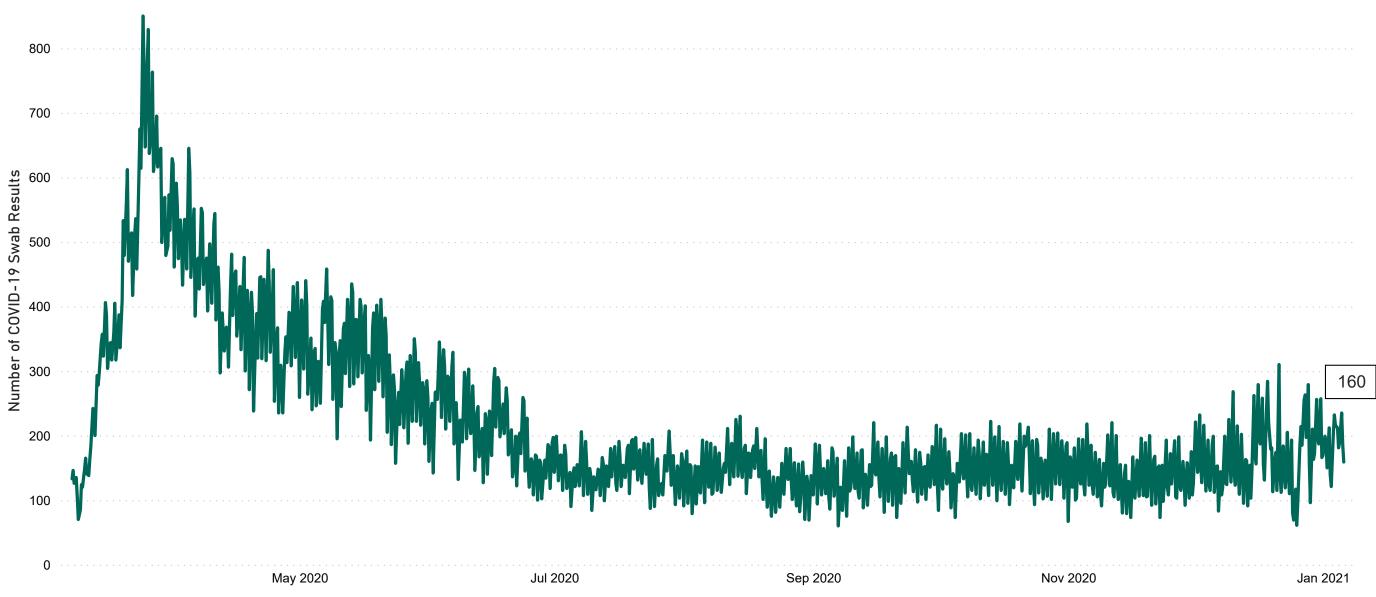

# Number of Suspected COVID-19 Swab Results Awaited Across 29 acute sites as at 05/01/2021

Number of COVID-19 Swab Results Awaited at 0800hrs, 1400hrs and 2000hrs

#### Current Number of COVID-19 Suspected Cases

| 8am        | 2pm | 8pm |
|------------|-----|-----|
| <b>236</b> | 187 | 160 |