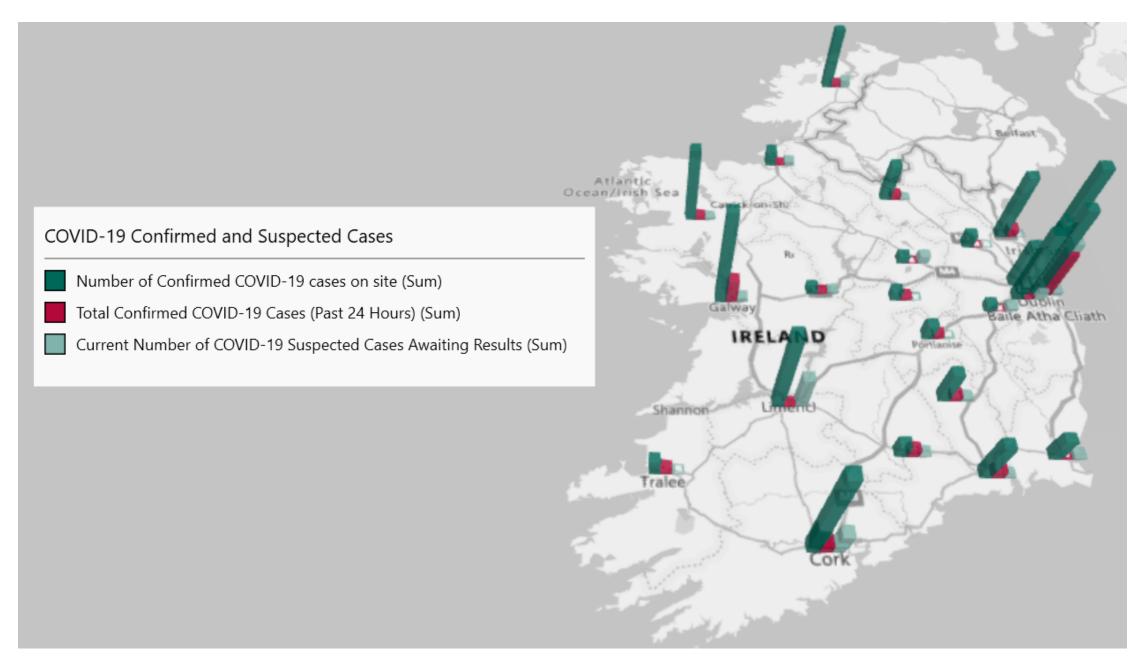

## Geographical Spread of COVID-19 Confirmed Cases and Suspected Cases across Acute Hospital Sites as at 05/01/2021 20:00