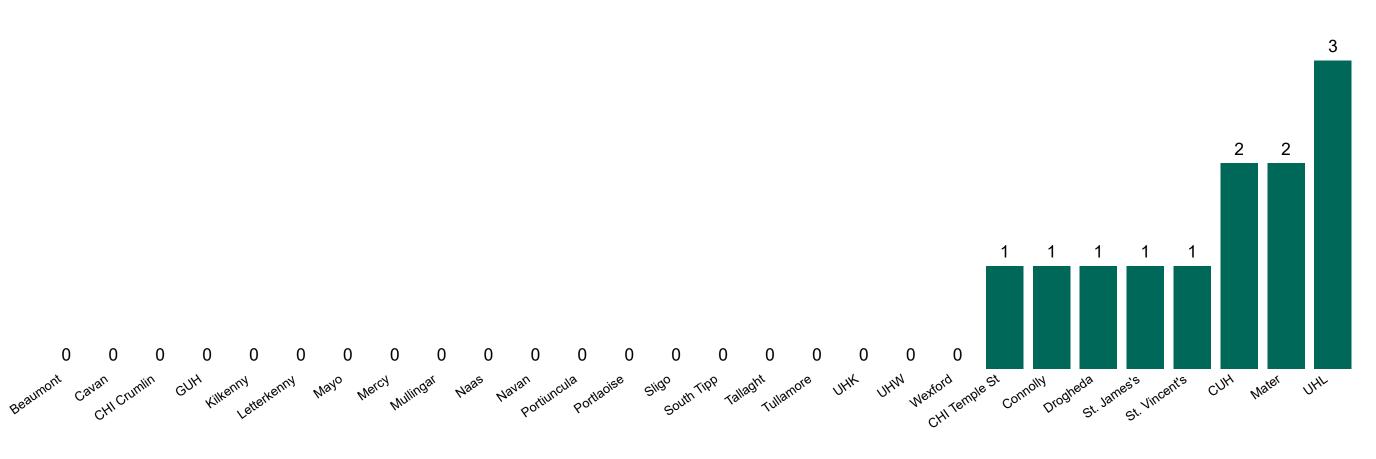

## Geographical Spread of COVID-19 Confirmed Cases and Suspected Cases across Acute Hospital Sites as at 05/01/2021 20:00