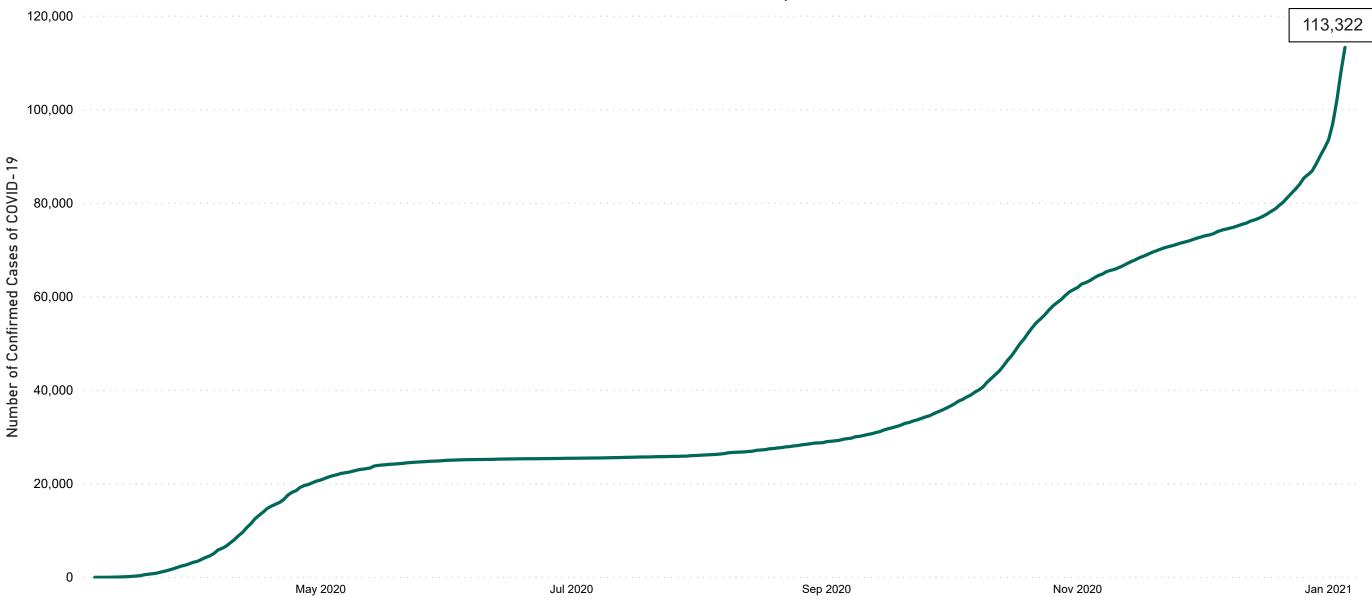

### Confirmed Cases of COVID-19 in the Republic of Ireland as at 05/01/2021

Confirmed Cases of COVID-19 in the Republic of Ireland as of 05/01/2021