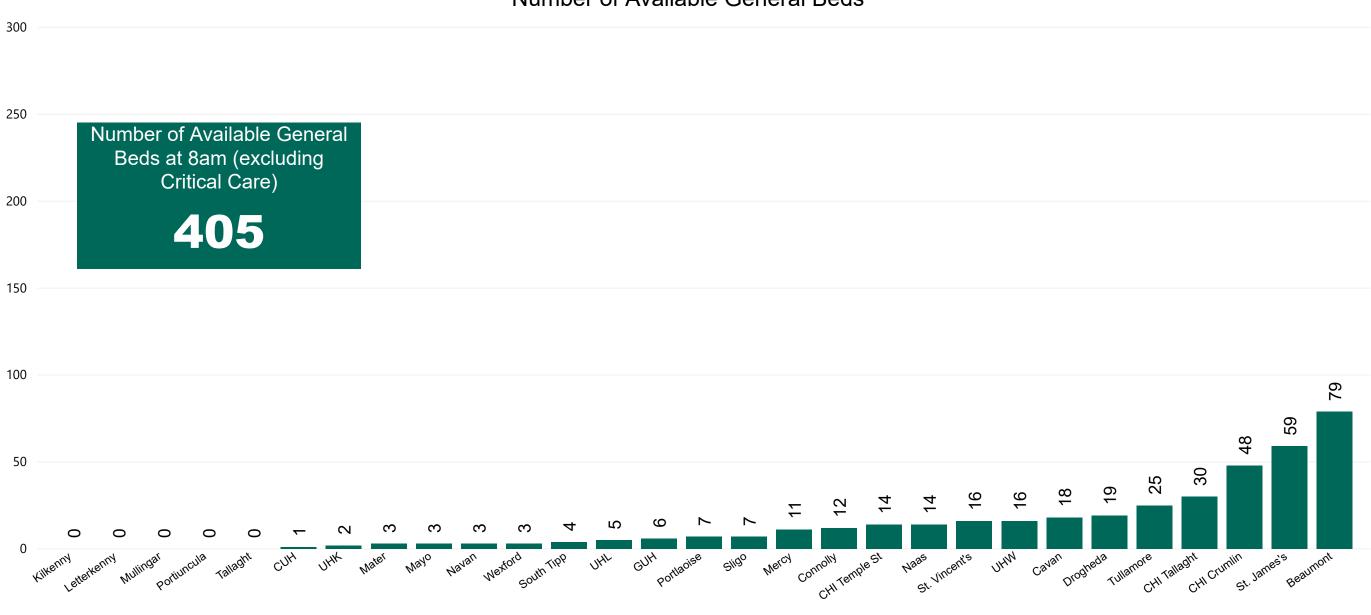

Cases**

| 8am | 2pm | 8pm |
|-----|-----|-----|
| 817 | 840 | 873 |



#### Total Confirmed COVID-19 Cases (Past 24 Hours)

| 8am | 2pm | 8pm |
|-----|-----|-----|
| 103 | 102 | 121 |



#### Current Number of COVID-19 Suspected Cases

| 8am        | 2pm | 8pm |
|------------|-----|-----|
| <b>236</b> | 187 | 160 |



# Number of Confirmed COVID-19 Cases Admitted across 29 acute sites (including CHI)



## Percentage Variance at <u>8am</u> of Confirmed COVID-19 cases Admitted Across 29 sites compared to the previous day



Sep 2020

Jul 2020

May 2020

Jan 2021

Nov 2020

# Number of Suspected COVID-19 Swab Results Awaited Across 29 acute sites as at 05/01/2021

Number of COVID-19 Swab Results Awaited at 0800hrs, 1400hrs and 2000hrs



## Number of Available General Beds on 05/01/2021





#### **Number of Critical Beds Available on 05/01/2021**

Number of Available Critical Care Beds at 18:30

Adult Public Beds Paeds Beds

22

\*Due to the dynamic nature of reporting, available beds may differ depending on capacity and reserved status at individual sites for critical care beds. Furthermore, some of the available beds may be specialist beds, not available for admission of general ICU patients.



#### **ADULT**

Total Adult Critical Care Beds Open & Staffed 275

Occupied Adult Critical Care Beds 255

(Including 75 COVID-19 patients)

Critical Adult Care Beds Reserved for Patients

#### **PAEDS**

Total Paeds Critical Care Beds Open & Staffed 30

Occupied Paeds Critical Care Beds

20

(Including 0 COVID-19 patients)

Paeds Critical Care Beds Reserved for Patients

## **Crit