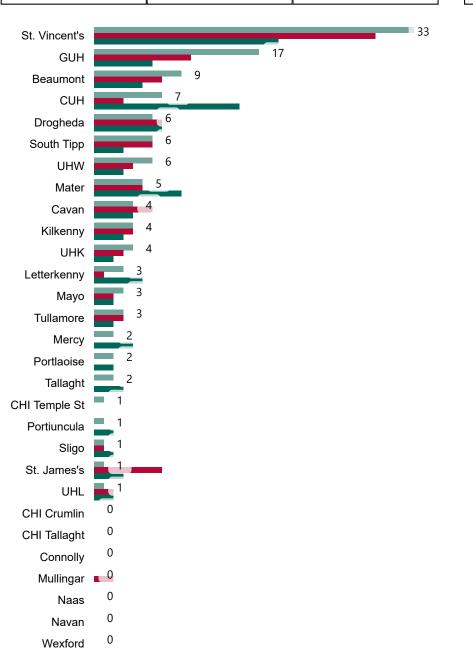

## Geographical Spread of COVID-19 Confirmed Cases and Suspected Cases across Acute Hospital Sites as at 05/01/2021 20:00