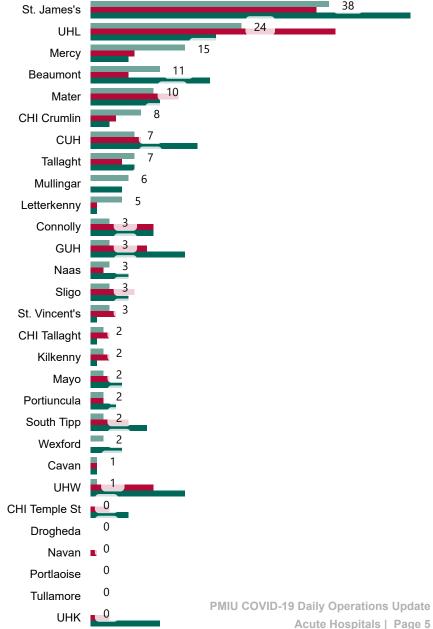

## Geographical Spread of COVID-19 Confirmed Cases and Suspected Cases across Acute Hospital Sites as at 05/01/2021 20:00