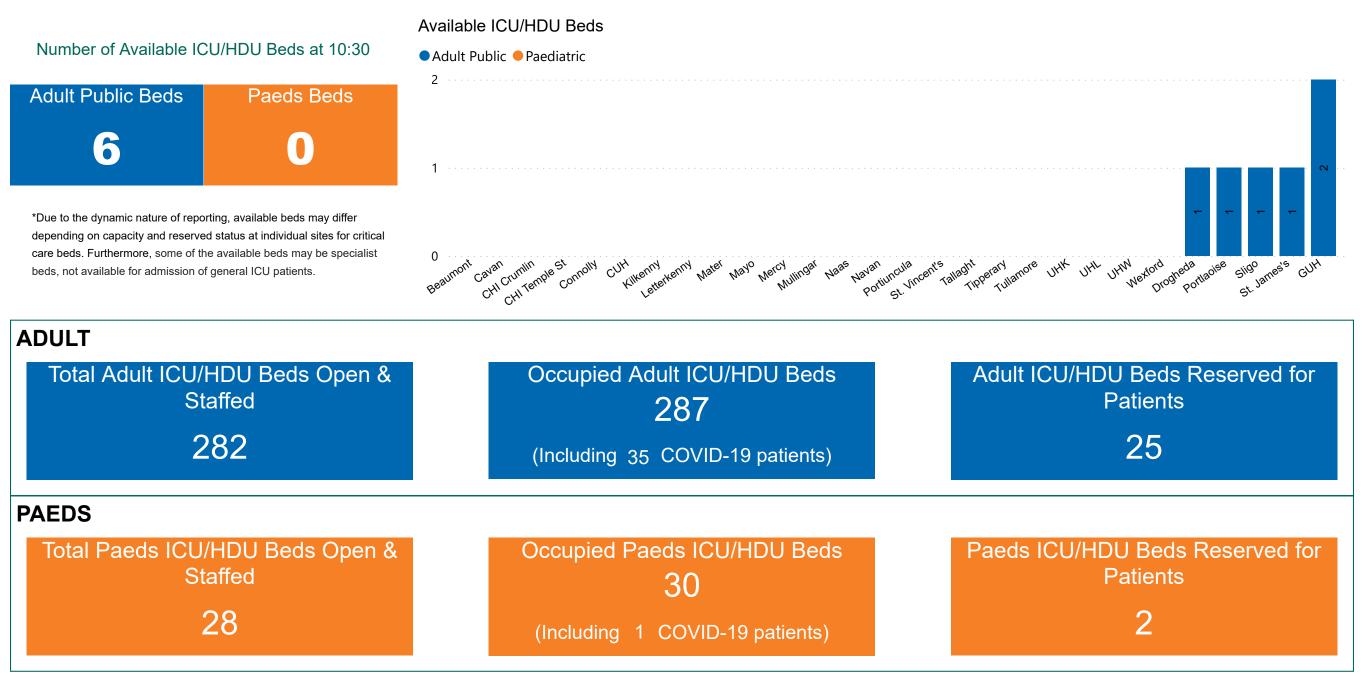

## Number of ICU/HDU Beds Available on 06/01/2023

Sources: (Critical Care Bed Vacancies) - ICU Bed Information System (National Office of Clinical Audit (NOCA))

PMIU COVID-19 Daily Operations Update Acute Hospitals | Page 9

## ICU/HDU Summary as at 06/01/2023 10:30