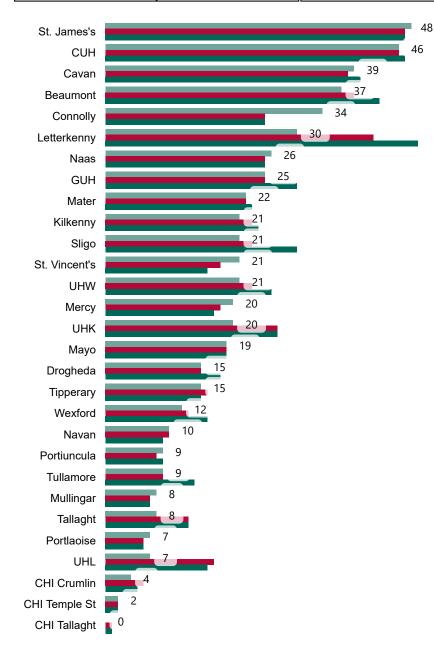

# Number of Confirmed COVID-19 Cases Admitted across 29 acute sites (including CHI)

Number of Confirmed COVID-19 Cases Admitted on Site at 0800hrs, 1400hrs and 2000hrs