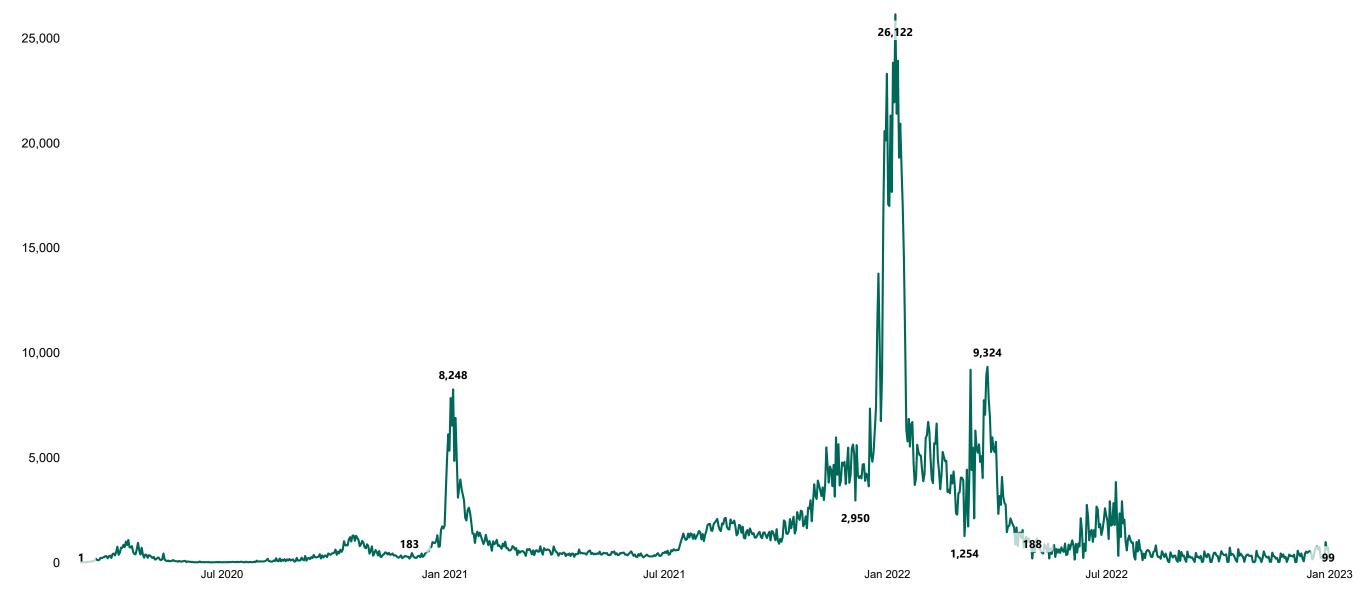

### New Confirmed COVID-19 Cases in the Republic of Ireland as at 03/01/2023

New Confirmed COVID-19 Cases in the Republic of Ireland as at 03/01/2023

**Source:** Department of Health 2020, < https://www.gov.ie/en/news/7e0924-latest-updates-on-covid-19-coronavirus/> up to 05/09/21 and from <https://covid19ireland-geohive.hub.arcgis.com/> thereafter