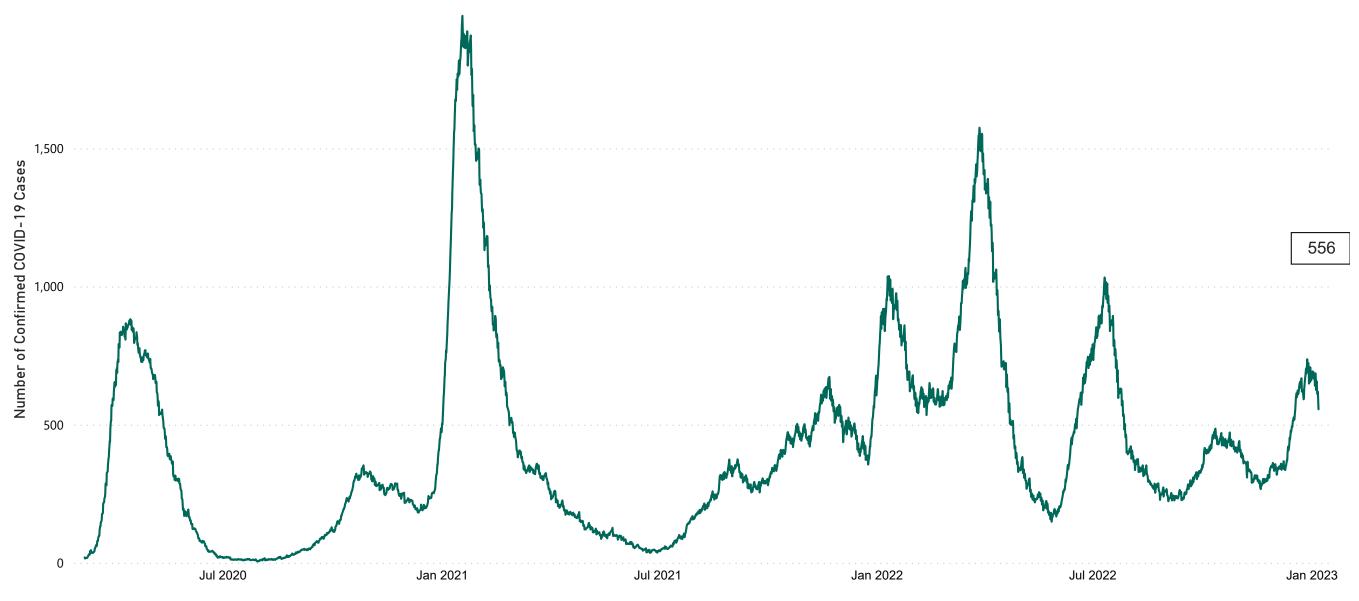

#### Total Confirmed COVID-19 Cases

| 8am | 2pm | 8pm |
|-----|-----|-----|
| 619 | 583 | 556 |