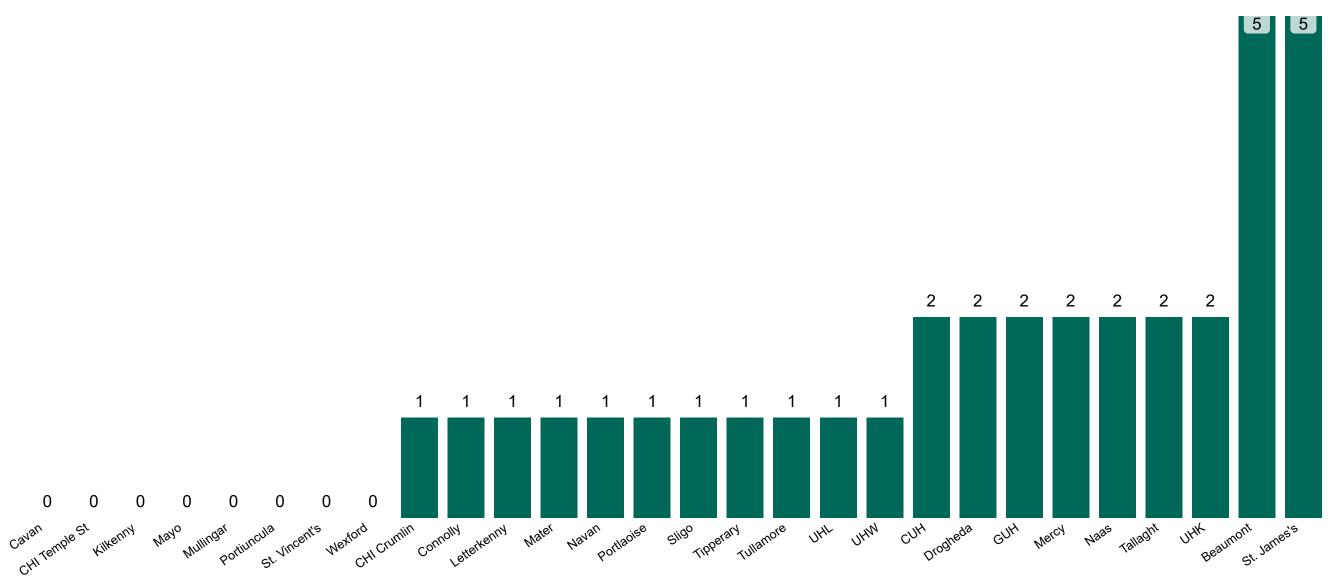

#### **Confirmed COVID-19 Cases in ICU/HDU**

Confirmed COVID-19 Cases in ICU/HDU 06/01/2023