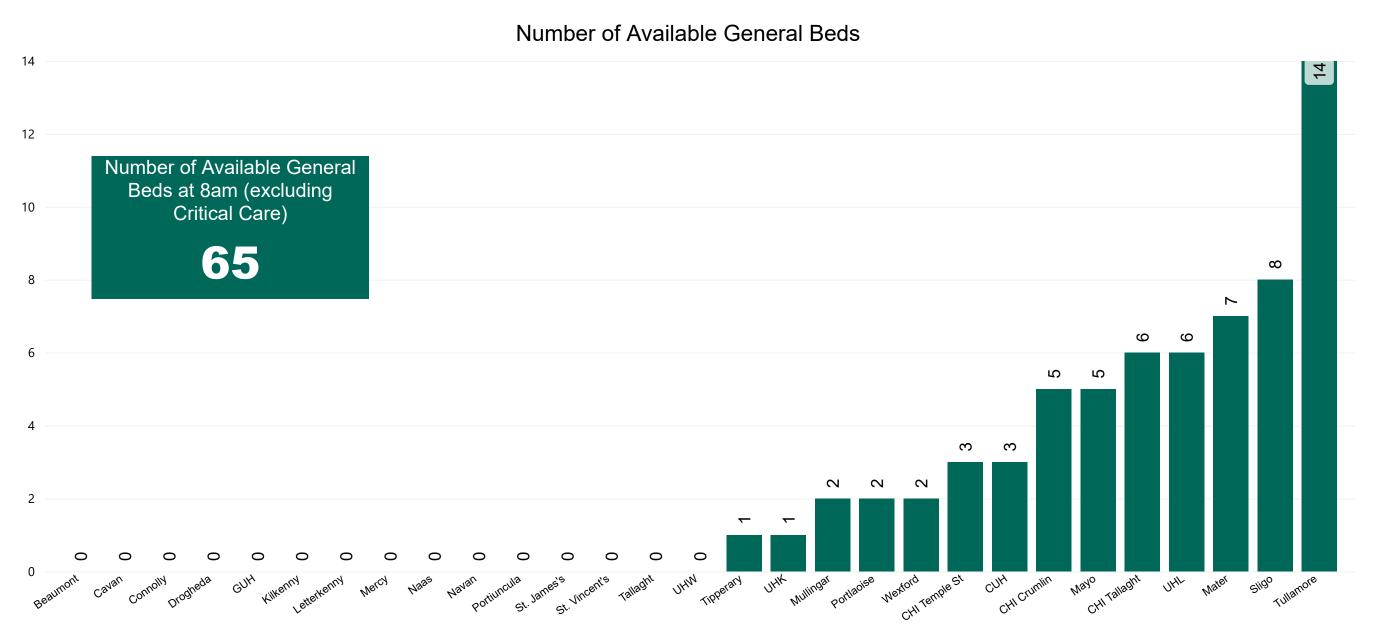

irmed COVID-19 Cases Admitted across 29 acute sites (including CHI)

Number of Confirmed COVID-19 Cases Admitted on Site at 0800hrs, 1400hrs and 2000hrs



## Percentage Variance at <u>8am</u> of Confirmed COVID-19 cases Admitted Across 29 sites compared to the previous day

% Variance at 8am of confirmed COVID-19 cases admitted across 29 sites to the previous day



# Number of Suspected COVID-19 Swab Results Awaited Across 29 acute sites as at 06/01/2023

Number of COVID-19 Swab Results Awaited at 0800hrs, 1400hrs and 2000hrs



**Source:** SBAR Portal **Note:** There is no suspected C-19 data available from 14/05/2021 to 07/07/2021 due to the impacts of the cyber-attack.

PMIU COVID-19 Daily Operations Update Acute Hospitals | Page 7

### Number of Available General Beds on 06/01/2023



## Number of ICU/HDU Beds Available on 06/01/2023



Sources: (Critical Care Bed Vacancies) - ICU Bed Information System (National Office of Clinical Audit (NOCA))

PMIU COVID-19 Daily Operations Update Acute Hospitals | Page 9

## ICU/HDU Summary as at 06/01/2023 10:30



#### **Confirmed COVID-19 Cases in ICU/HDU**

Confirmed COVID-19 Cases in ICU/HDU 06/01/2023



## **Confirmed COVID-19 Cases in ICU/HDU**



PMIU COVID-19 Daily Operations Update Acute Hospitals | Page 12

# **DOCUMENT ENDS**