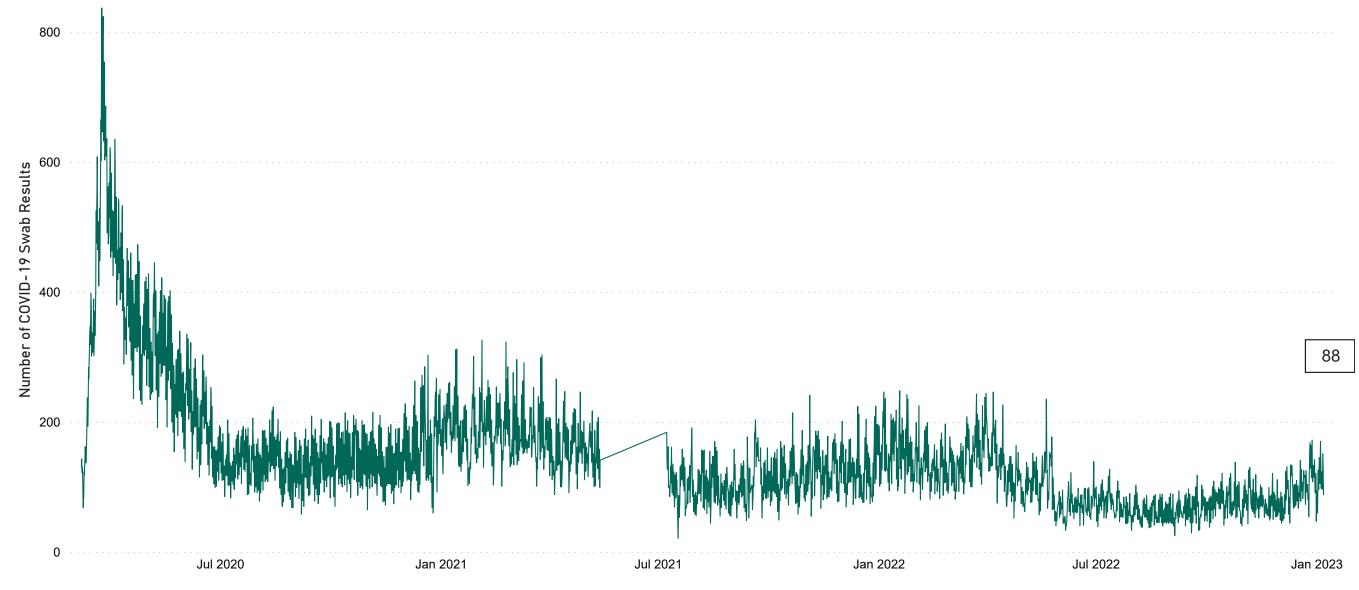

# Number of Suspected COVID-19 Swab Results Awaited Across 29 acute sites as at 06/01/2023

Number of COVID-19 Swab Results Awaited at 0800hrs, 1400hrs and 2000hrs

**Source:** SBAR Portal **Note:** There is no suspected C-19 data available from 14/05/2021 to 07/07/2021 due to the impacts of the cyber-attack.