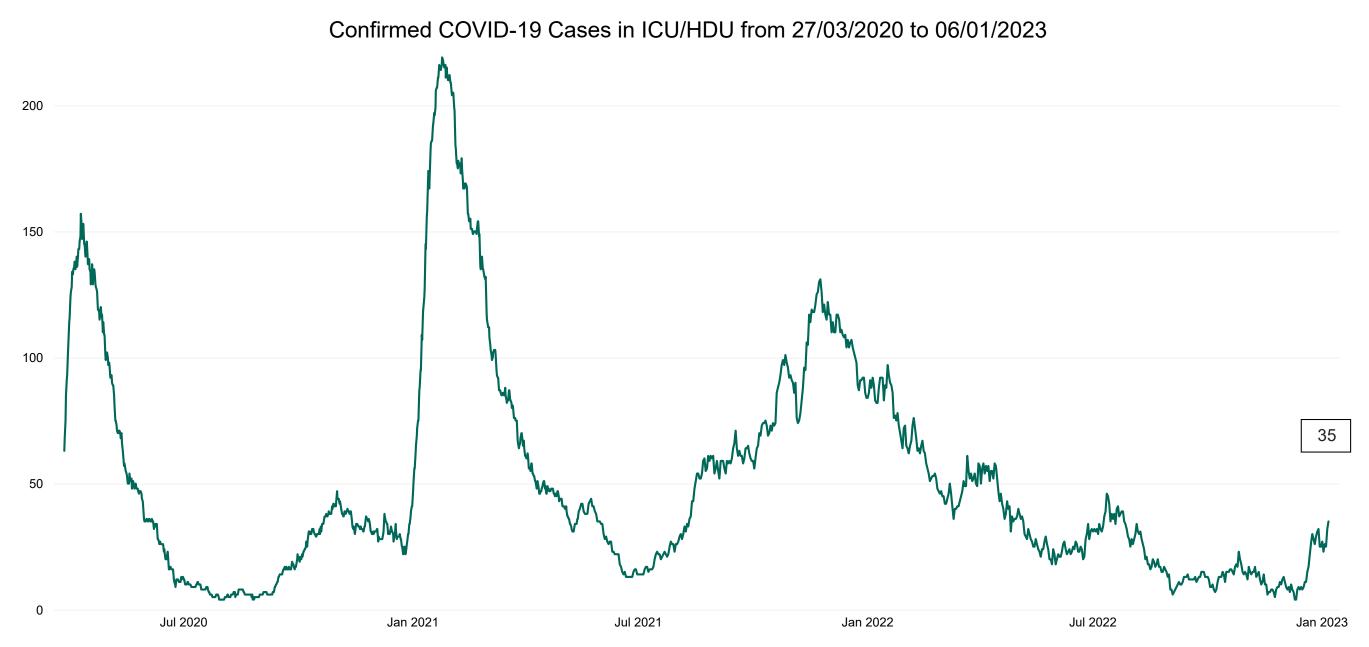

## **Confirmed COVID-19 Cases in ICU/HDU**

PMIU COVID-19 Daily Operations Update Acute Hospitals | Page 12