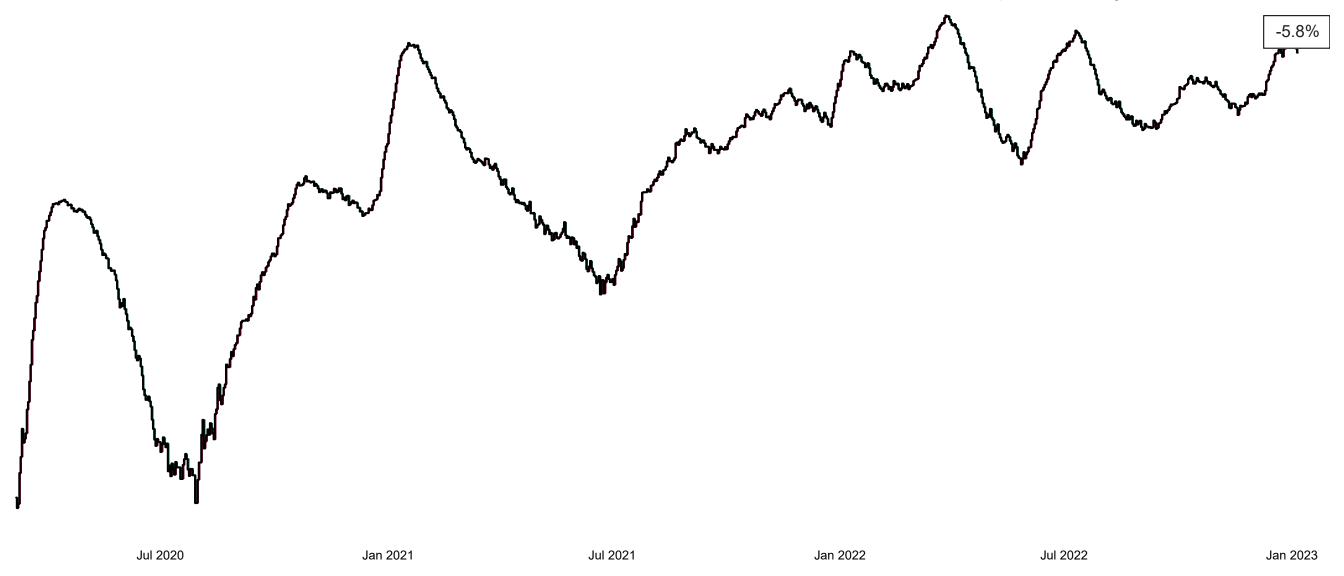

# Number of Confirmed COVID-19 Cases Admitted across 29 acute sites (including CHI)

Number of Confirmed COVID-19 Cases Admitted on Site at 0800hrs, 1400hrs and 2000hrs

## Percentage Variance at <u>8am</u> of Confirmed COVID-19 cases Admitted Across 29 sites compared to the previous day

% Variance at 8am of confirmed COVID-19 cases admitted across 29 sites to the previous day