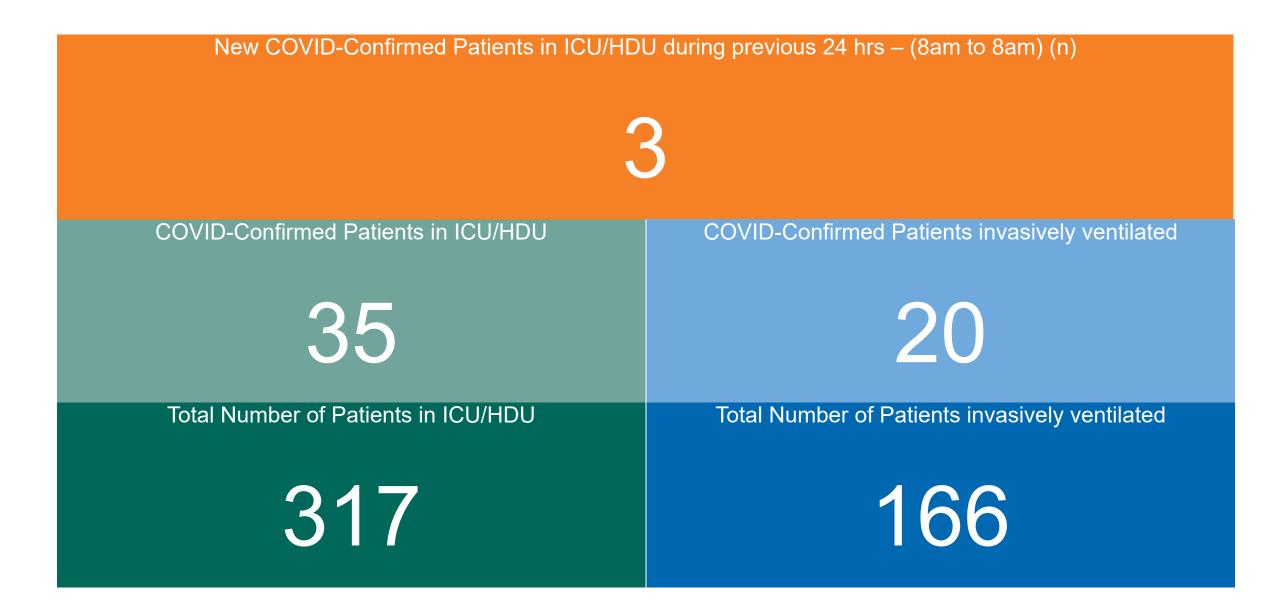

% Variance at 8am of confirmed COVID-19 cases admitted across 29 sites to the previous day



# Number of Suspected COVID-19 Swab Results Awaited Across 29 acute sites as at 06/01/2023

Number of COVID-19 Swab Results Awaited at 0800hrs, 1400hrs and 2000hrs



**Source:** SBAR Portal **Note:** There is no suspected C-19 data available from 14/05/2021 to 07/07/2021 due to the impacts of the cyber-attack.

PMIU COVID-19 Daily Operations Update Acute Hospitals | Page 7

### Number of Available General Beds on 06/01/2023



## Number of ICU/HDU Beds Available on 06/01/2023



Sources: (Critical Care Bed Vacancies) - ICU Bed Information System (National Office of Clinical Audit (NOCA))

PMIU COVID-19 Daily Operations Update Acute Hospitals | Page 9

## ICU/HDU Summary as at 06/01/2023 10:30



#### **Confirmed COVID-19 Cases in ICU/HDU**

Confirmed COVID-19 Cases in ICU/HDU 06/01/2023



## **Confirmed COVID-19 Cases in ICU/HDU**



PMIU COVID-19 Daily Operations Update Acute Hospitals | Page 12

# **DOCUMENT ENDS**