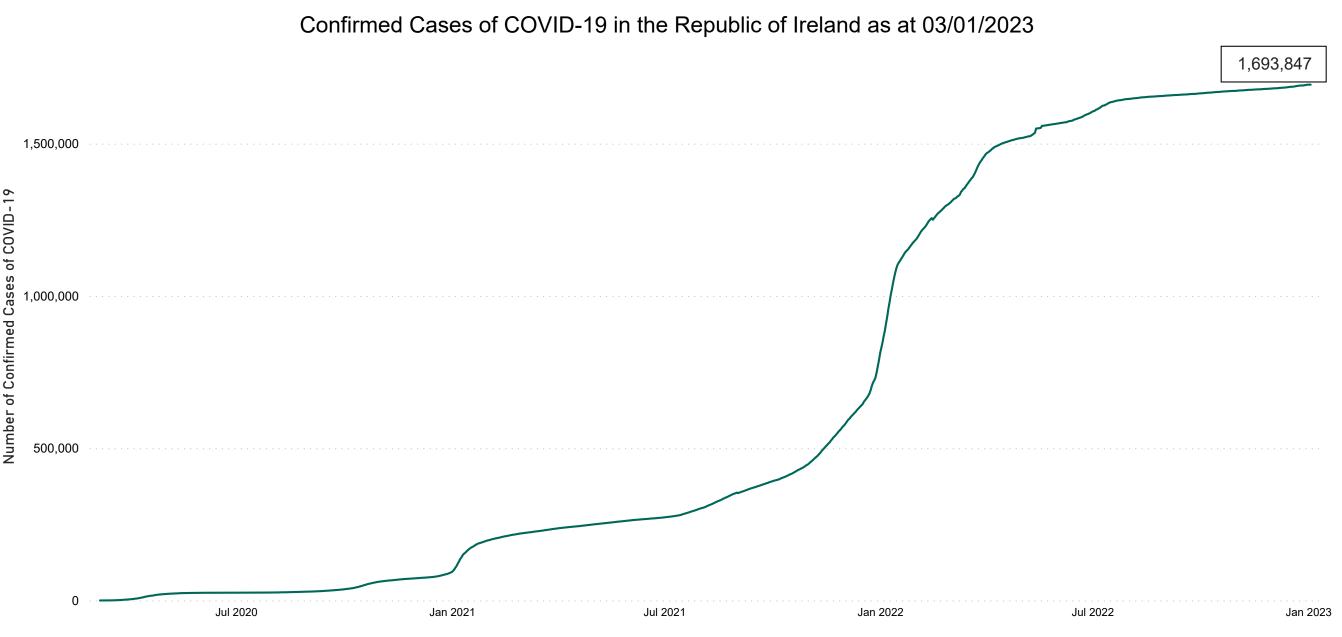

## **Confirmed Cases of COVID-19 in the Republic of Ireland as at 03/01/2023**

**Source:** Department of Health 2020, < https://www.gov.ie/en/news/7e0924-latest-updates-on-covid-19-coronavirus/> up to 14/05/21 and from <https://covid19ireland-geohive.hub.arcgis.com/> thereafter