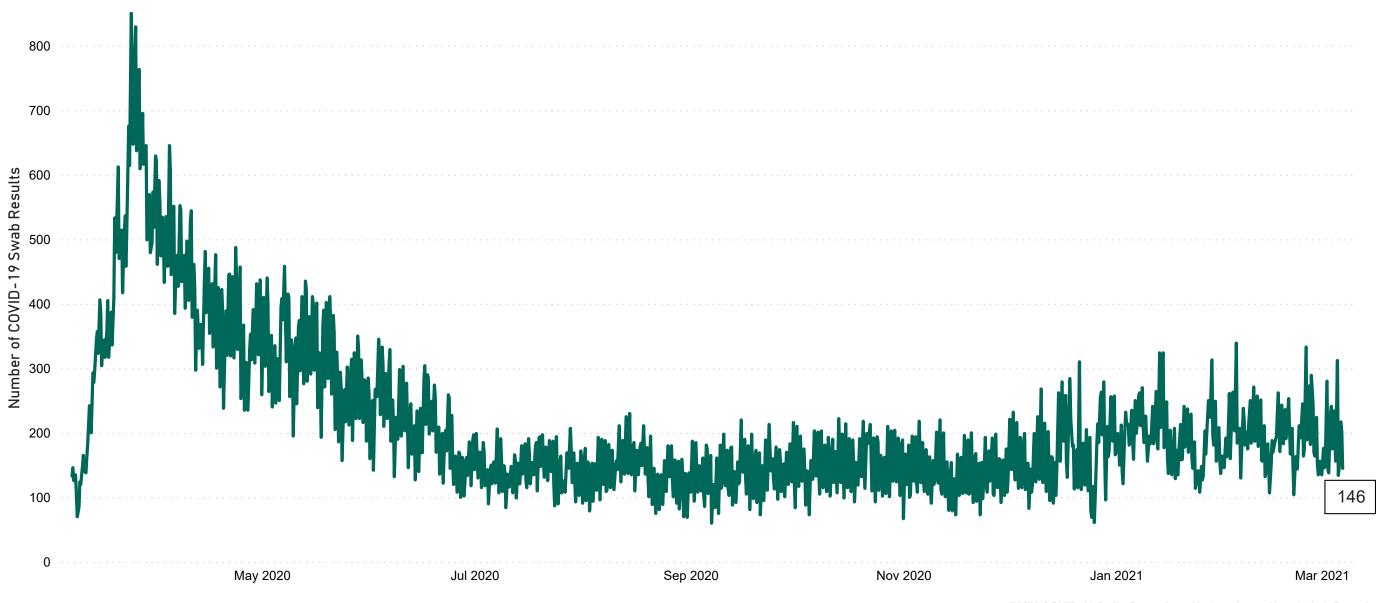

## Number of Suspected COVID-19 Swab Results Awaited Across 29 acute sites as at 06/03/2021

Number of COVID-19 Swab Results Awaited at 0800hrs, 1400hrs and 2000hrs

#### **Current Number of COVID-19 Suspected Cases**

| 8am | 2pm | 8pm |
|-----|-----|-----|
| 218 | 202 | 146 |