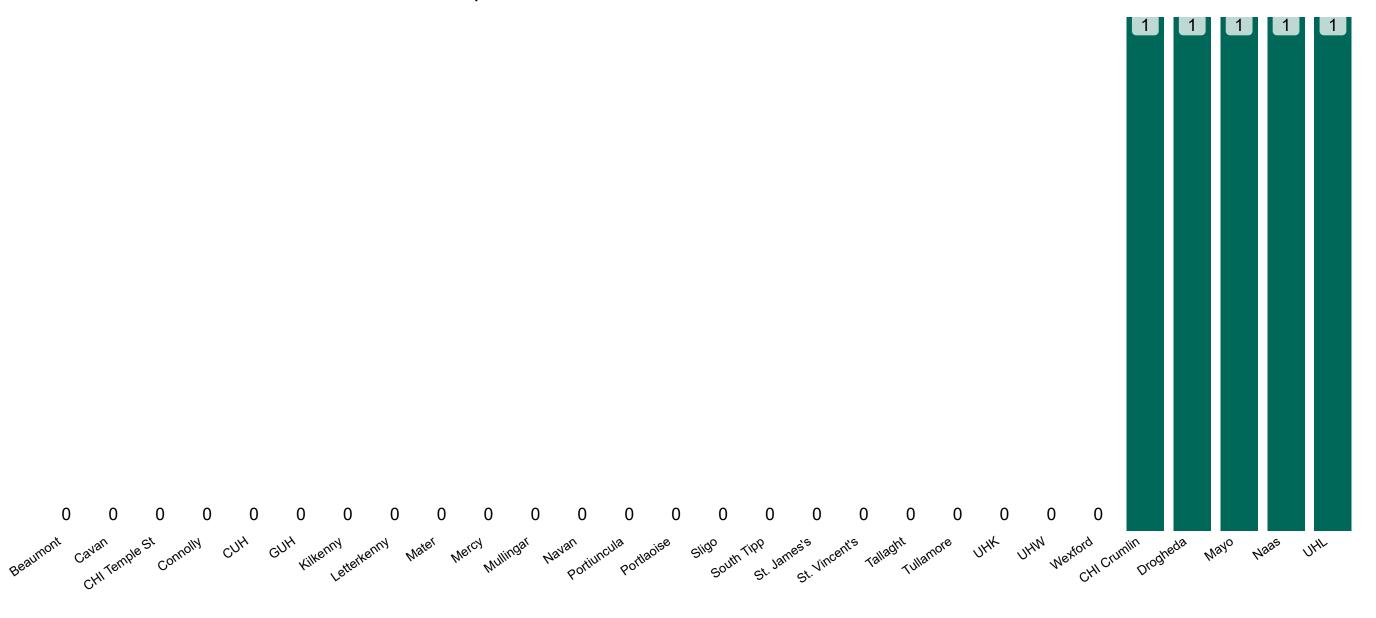

## **Suspected COVID-19 Cases in Critical Care Units**

Suspected COVID-19 Cases in Critical Care Units 06/03/2021