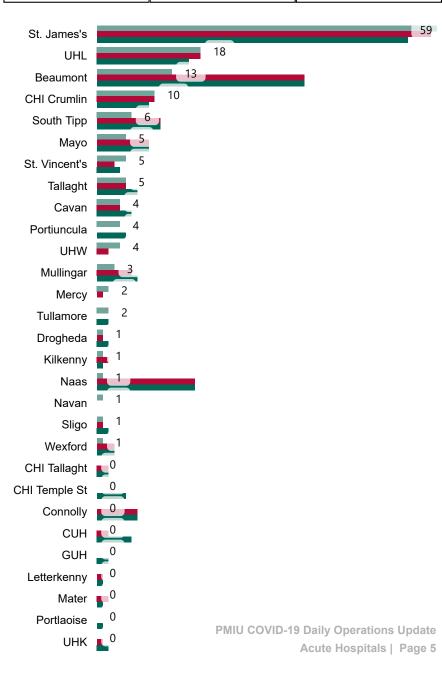

## Number of Suspected COVID-19 Swab Results Awaited Across 29 acute sites as at 06/03/2021

Number of COVID-19 Swab Results Awaited at 0800hrs, 1400hrs and 2000hrs