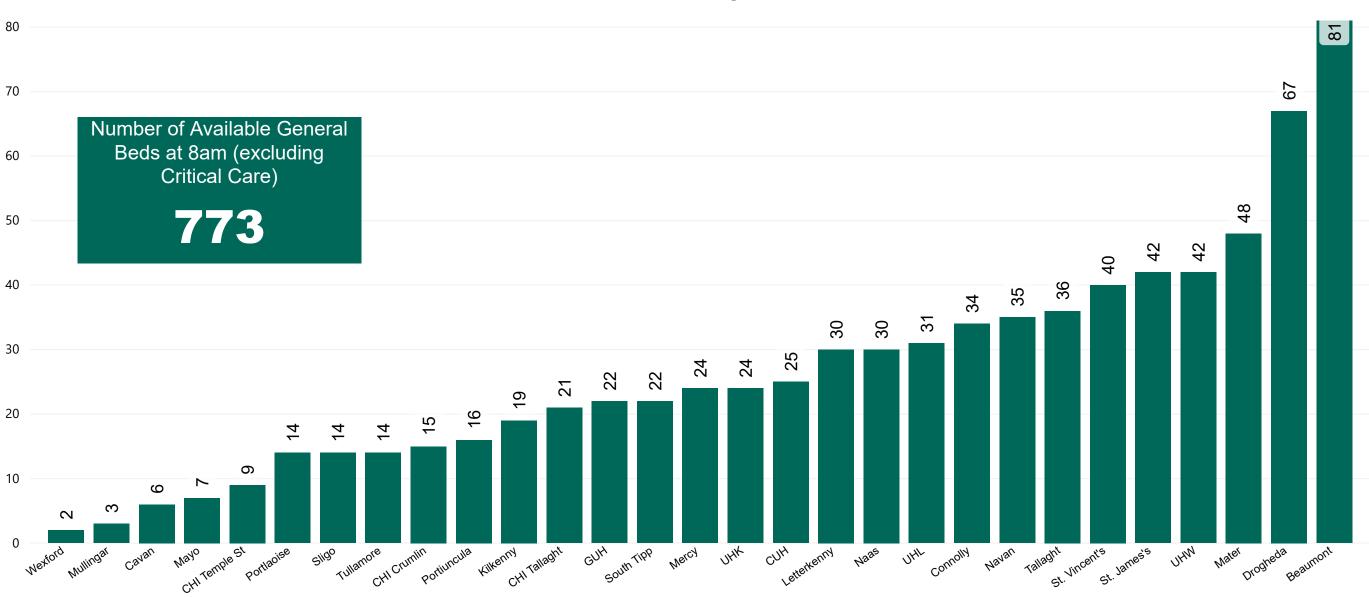

### Number of Available General Beds on 06/03/2021

#### Number of Available General Beds