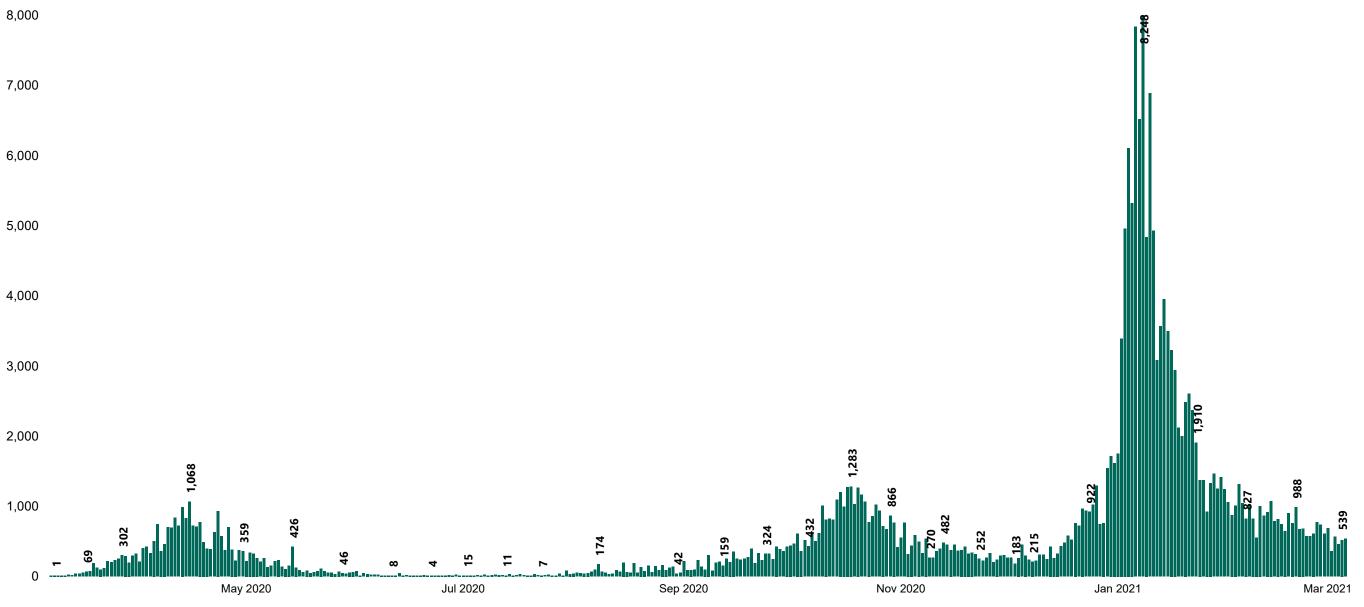

## New Confirmed COVID-19 Cases in the Republic of Ireland as at 06/03/2021

New COVID-19 Cases in the Republic of Ireland as of 06/03/2021