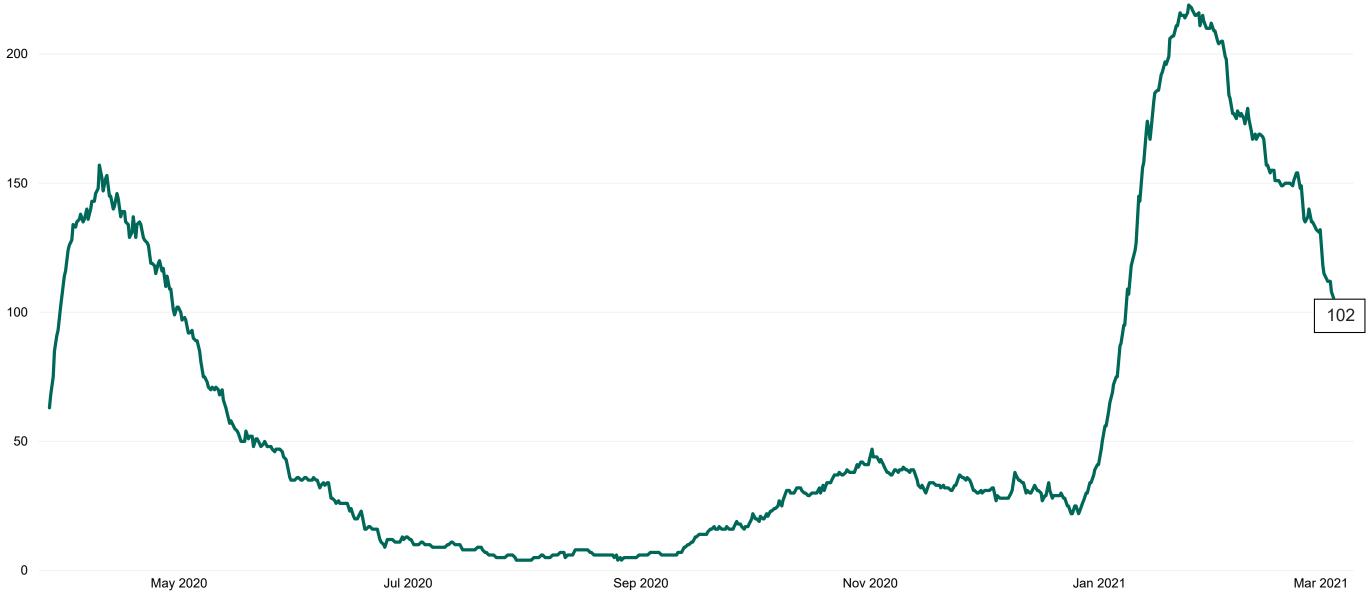

### **Confirmed COVID-19 Cases in Critical Care Units**

Confirmed COVID-19 Cases in Critical Care Units 06/03/2021

### **Confirmed COVID-19 Cases in Critical Care Units**

Confirmed COVID-19 Cases in Critical Care Units from 27/03/2020 to 06/03/2021