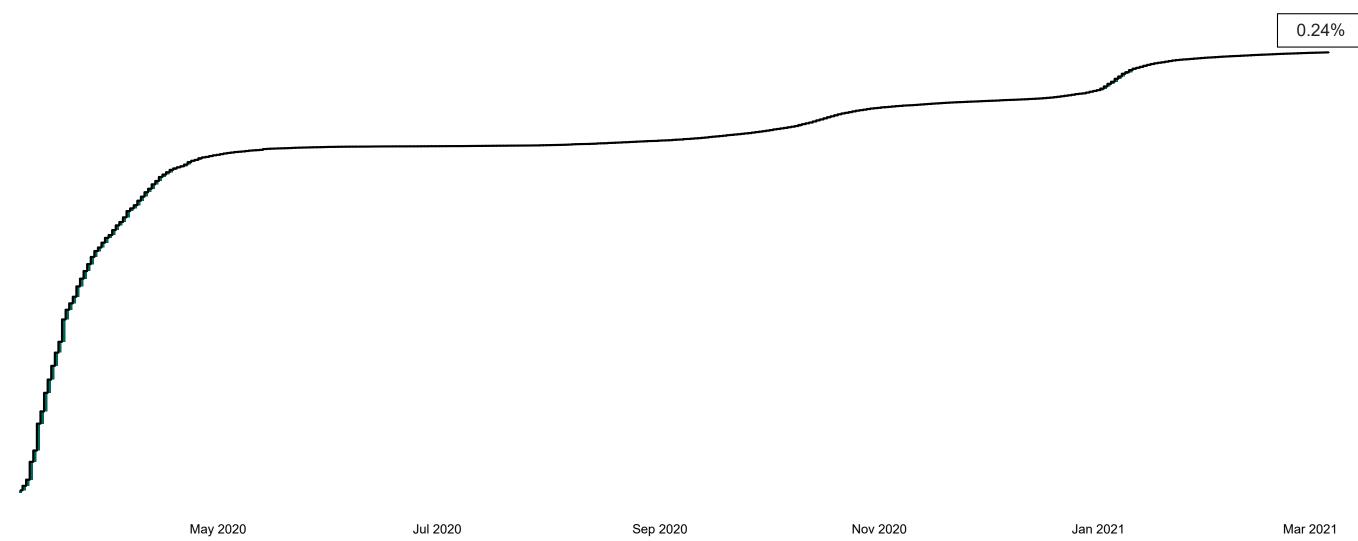

## Percentage Increase compared to the Previous Day as at 06/03/2021

% Increase in total confirmed cases compared to the previous day since 06 March
\* Baseline is 13 cases at 05-March-2020