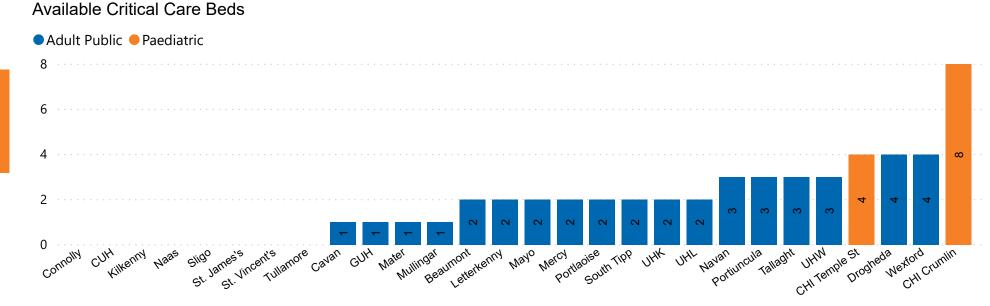

### **Number of Critical Beds Available on 06/03/2021**

Number of Available Critical Care Beds at 18:30

Adult Public Beds

40

12

Paeds Beds

\*Due to the dynamic nature of reporting, available beds may differ depending on capacity and reserved status at individual sites for critical care beds. Furthermore, some of the available beds may be specialist beds, not available for admission of general ICU patients.