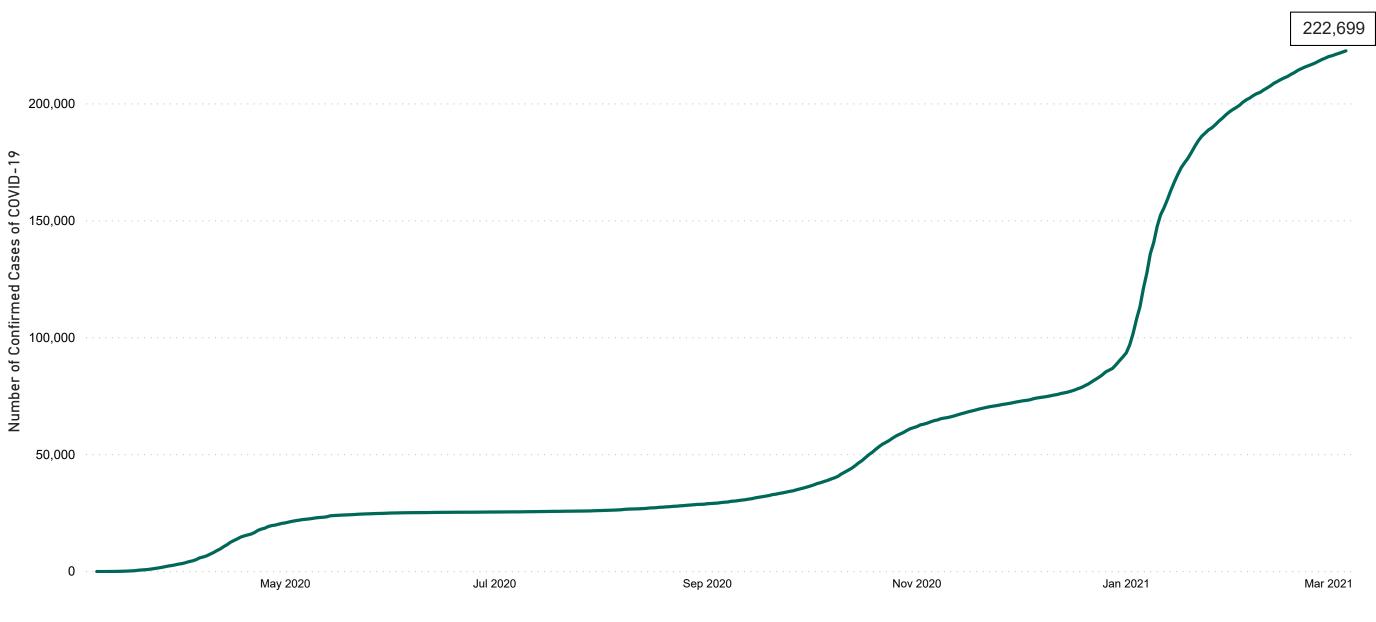

## Confirmed Cases of COVID-19 in the Republic of Ireland as at 06/03/2021

Confirmed Cases of COVID-19 in the Republic of Ireland as of 06/03/2021