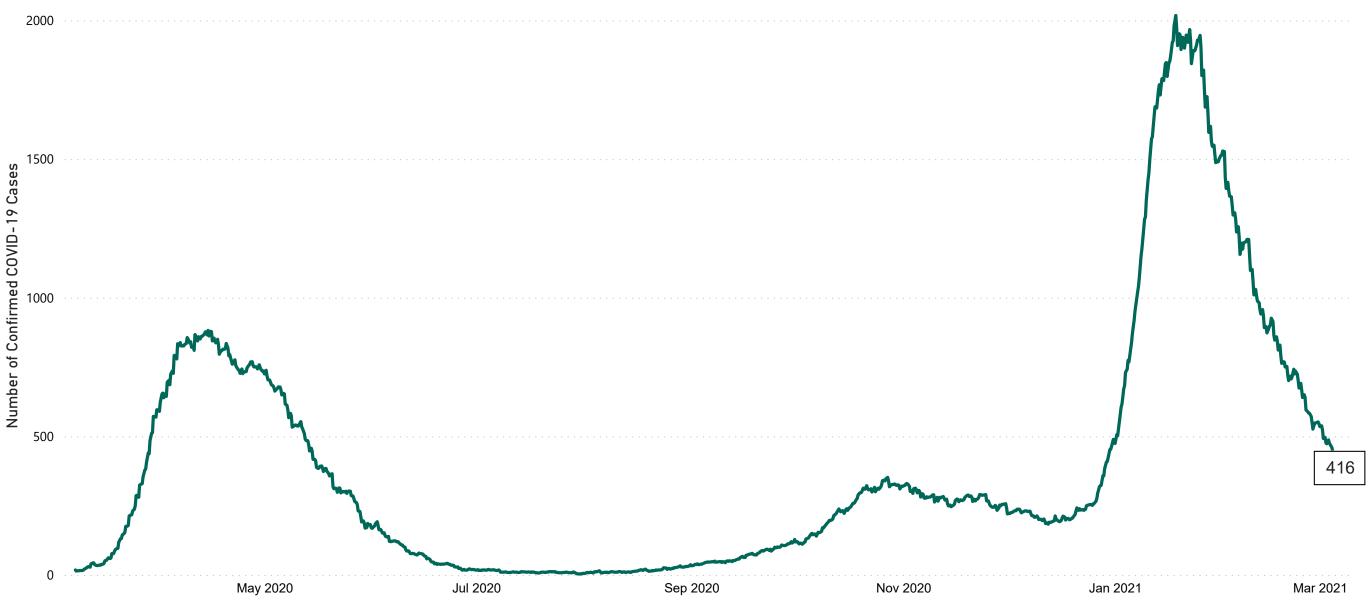

## Confirmed Cases of COVID-19 in the Republic of Ireland as at 06/03/2021

Confirmed Cases of COVID-19 in the Republic of Ireland as of 06/03/2021