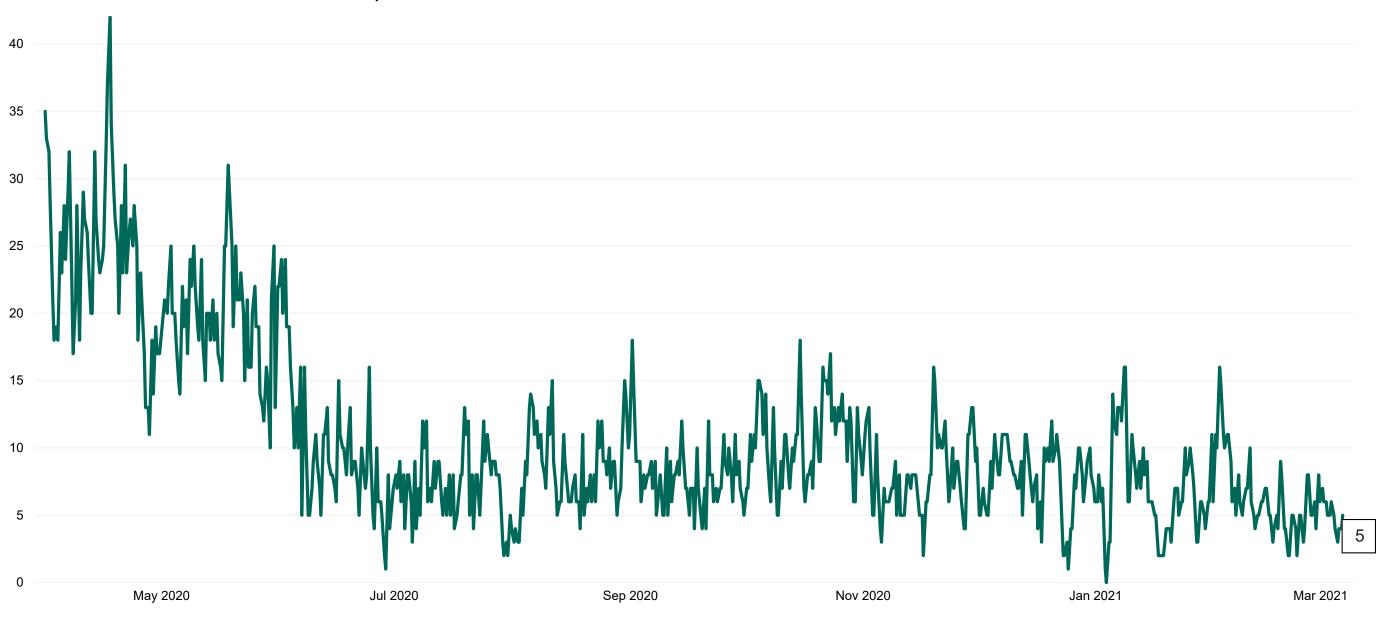

## **Suspected COVID-19 Cases in Critical Care Units**

Suspected COVID-19 Cases in Critical Care Units 06/03/2021

## **Suspected COVID-19 Cases in Critical Care Units**

Suspected COVID-19 Cases in Critical Care Units from 31/03/2020 to 06/03/2021