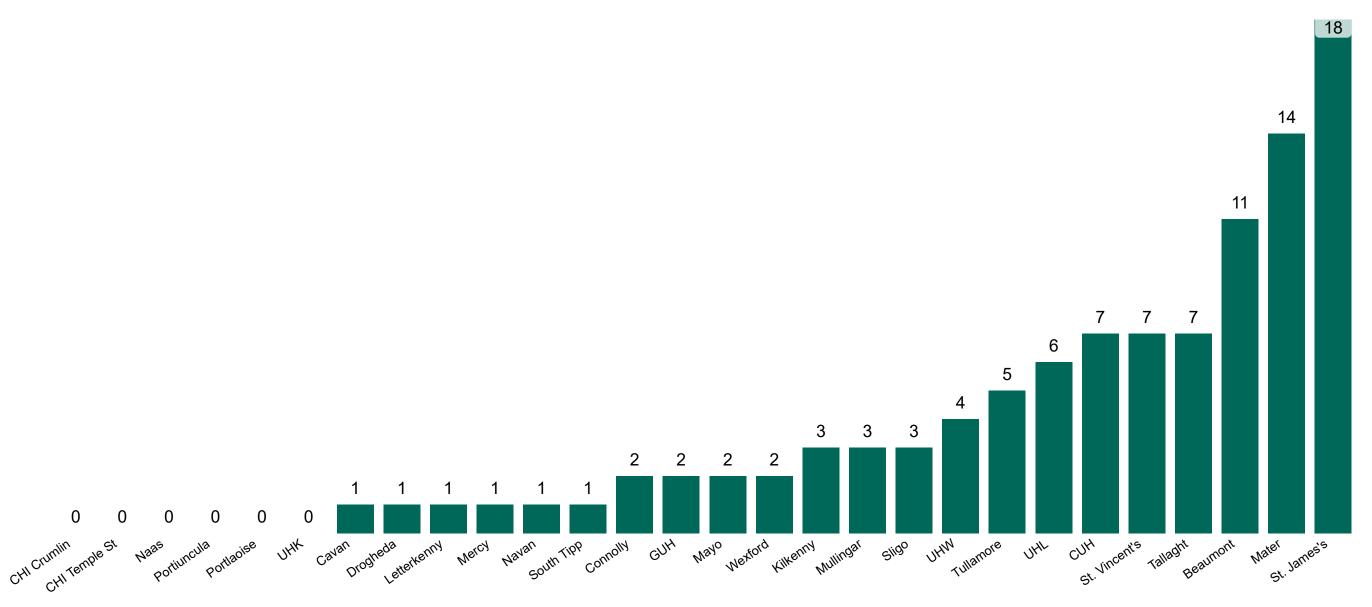

# Number of Confirmed COVID-19 Cases Admitted across 29 acute sites (including CHI)

Number of Confirmed COVID-19 Cases Admitted on Site at 0800hrs, 1400hrs and 2000hrs