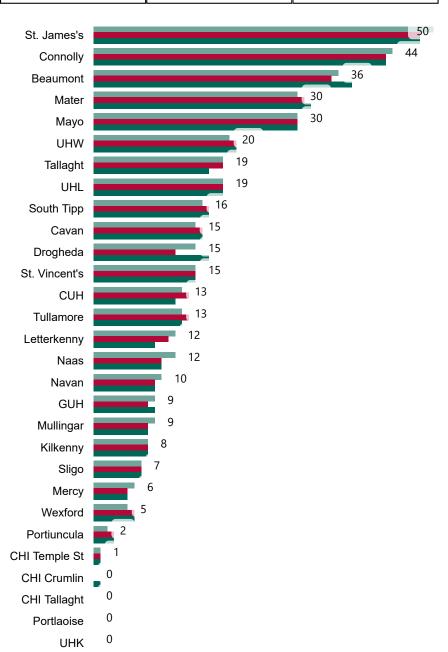

# Number of Confirmed COVID-19 Cases Admitted across 29 acute sites (including CHI)

Number of Confirmed COVID-19 Cases Admitted on Site at 0800hrs, 1400hrs and 2000hrs