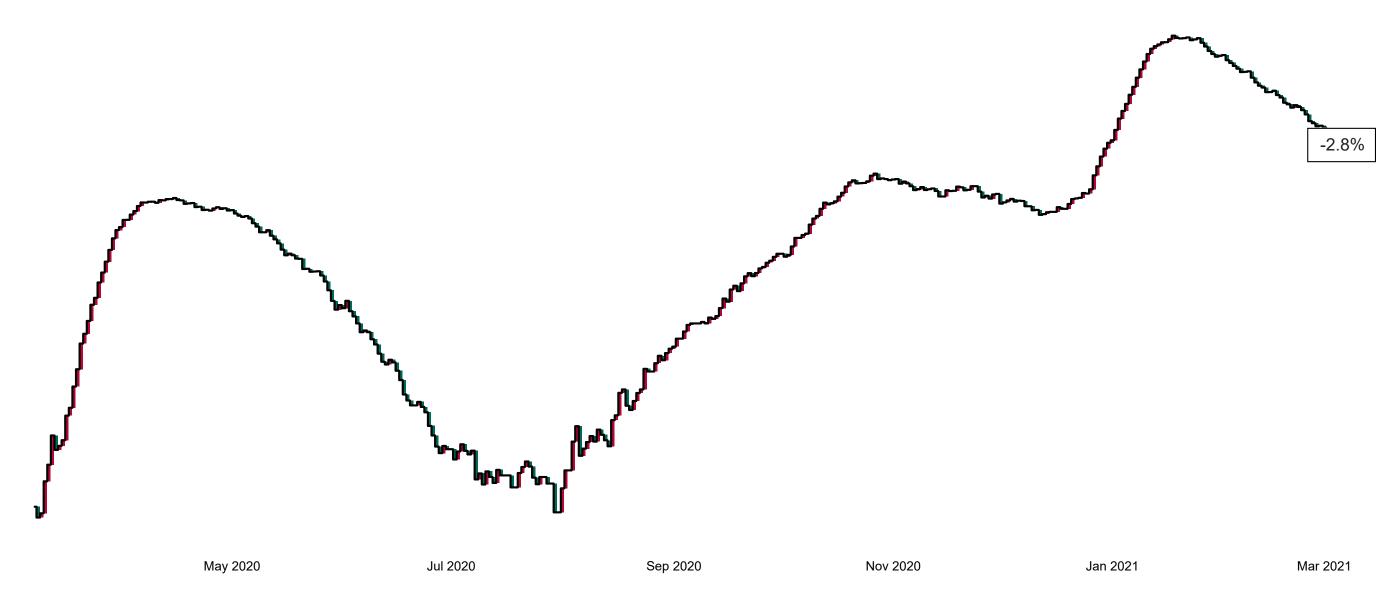

# Number of Confirmed COVID-19 Cases Admitted across 29 acute sites (including CHI)

Number of Confirmed COVID-19 Cases Admitted on Site at 0800hrs, 1400hrs and 2000hrs

# Percentage Variance at <u>8am</u> of Confirmed COVID-19 cases Admitted Across 29 sites compared to the previous day

% Variance at 8am of confirmed COVID-19 cases admitted across 29 sites to the previous day