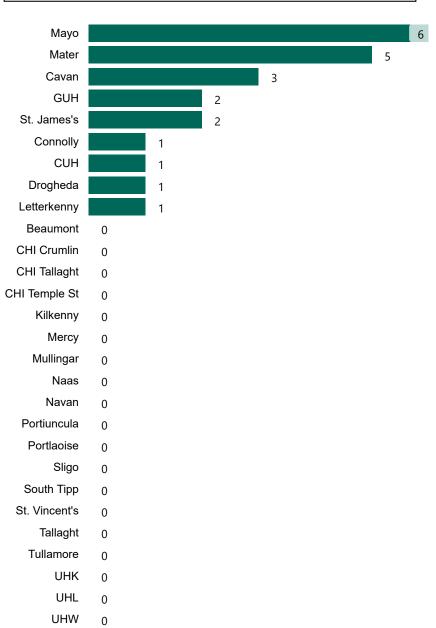

# Percentage Variance at <u>8am</u> of Confirmed COVID-19 cases Admitted Across 29 sites compared to the previous day

% Variance at 8am of confirmed COVID-19 cases admitted across 29 sites to the previous day