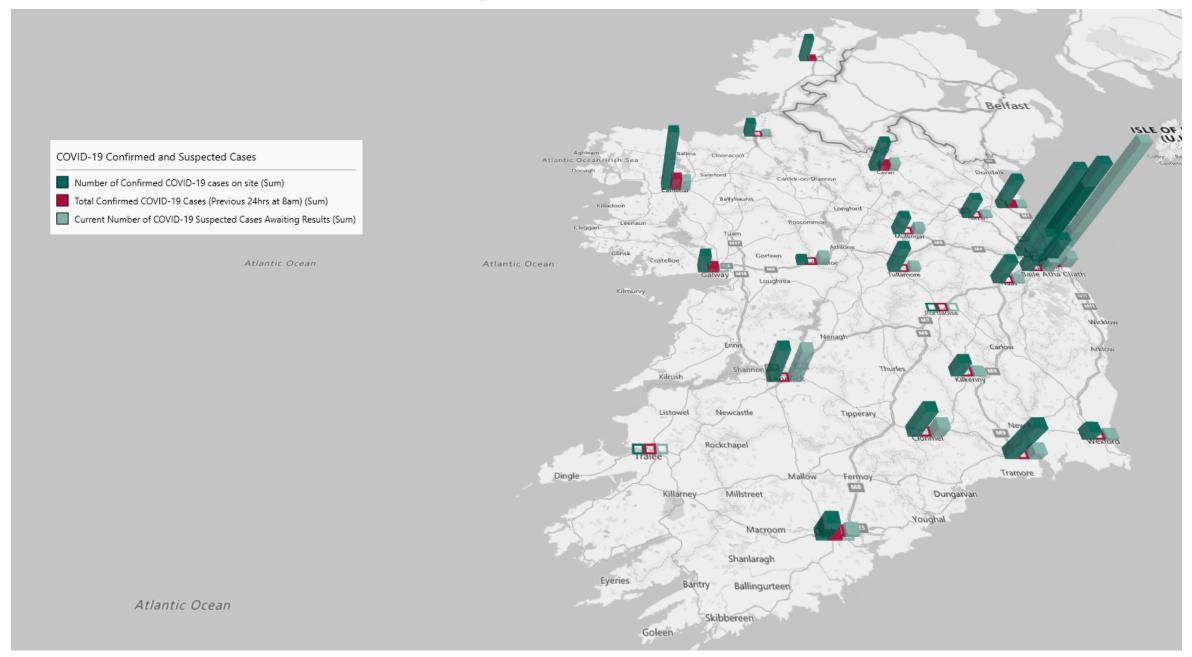

## Geographical Spread of COVID-19 Confirmed Cases and Suspected Cases across Acute Hospital Sites as at 06/03/2021 20:00