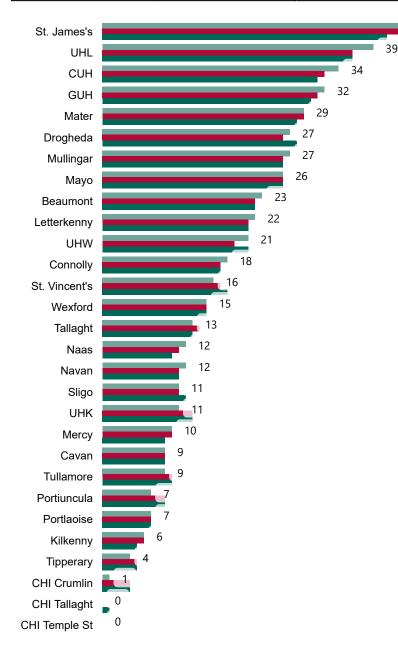

# Geographical Spread of COVID-19 Confirmed Cases and Suspected Cases across Acute Hospital Sites as at 07/11/2021 20:00