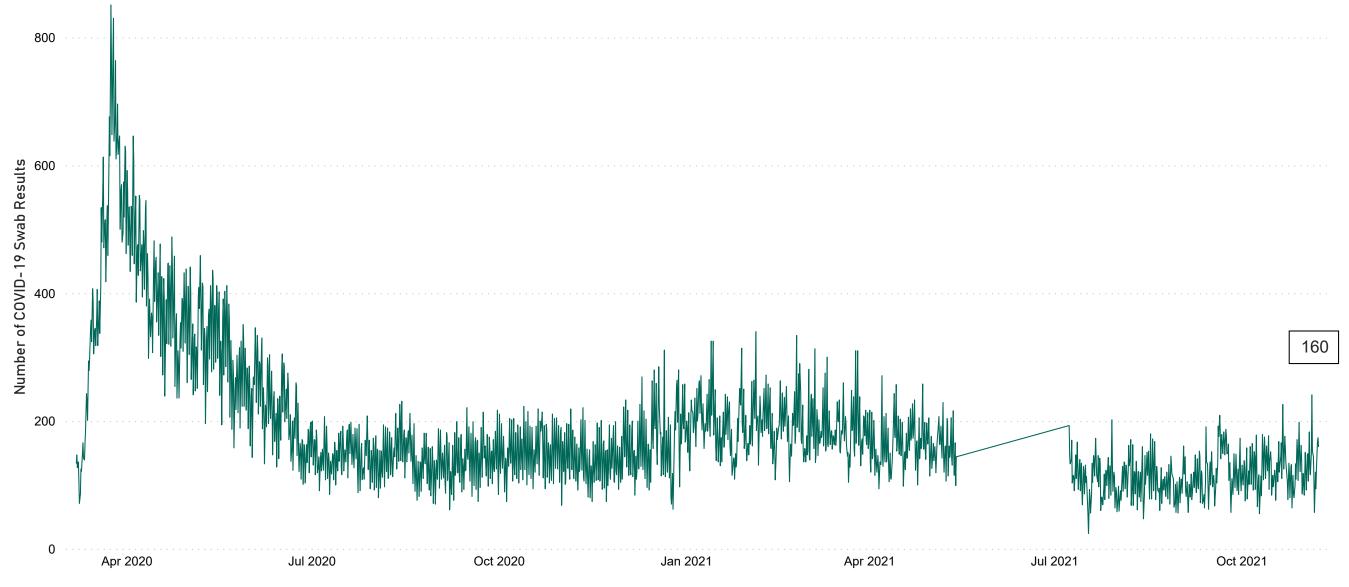

# Number of Suspected COVID-19 Swab Results Awaited Across 29 acute sites as at 07/11/2021

Number of COVID-19 Swab Results Awaited at 0800hrs, 1400hrs and 2000hrs

Source: SBAR Portal Note: There is no suspected C-19 data available from 14/05/2021 to 07/07/2021 due to the impacts of the cyber-attack.

PMIU COVID-19 Daily Operations Update Acute Hospitals | Page 7