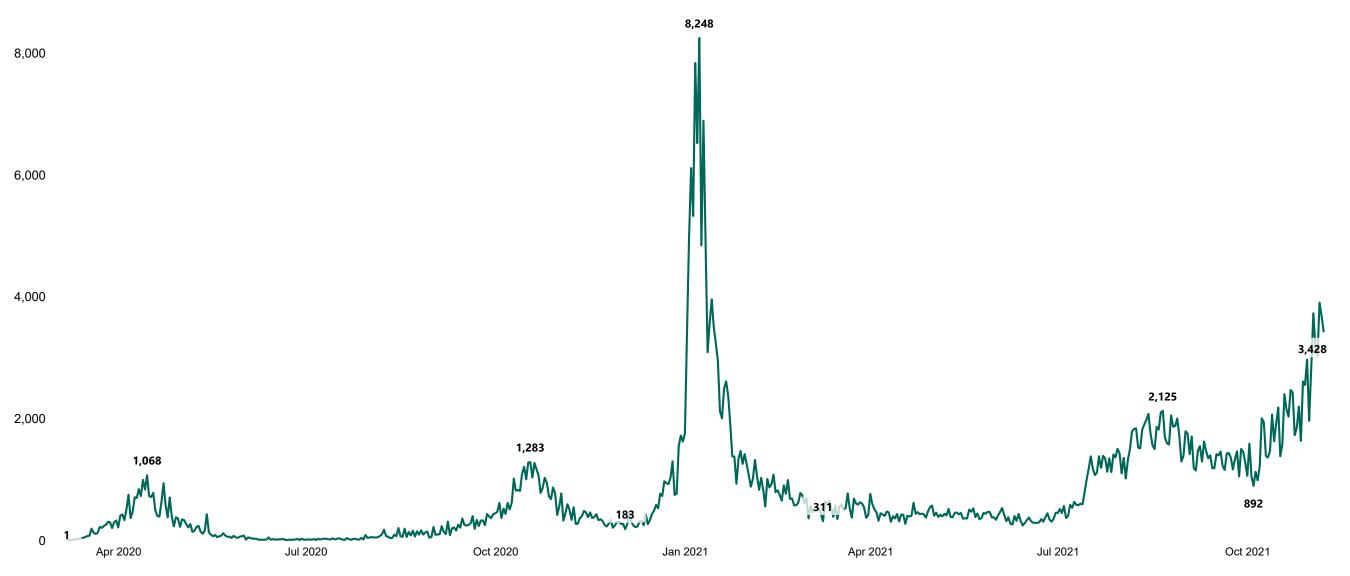

#### New Confirmed COVID-19 Cases in the Republic of Ireland as at 07/11/2021

New Confirmed COVID-19 Cases in the Republic of Ireland as at 07/11/2021

**Source:** Department of Health 2020, < https://www.gov.ie/en/news/7e0924-latest-updates-on-covid-19-coronavirus/> up to 05/09/21 and from <https://covid19ireland-geohive.hub.arcgis.com/> thereafter