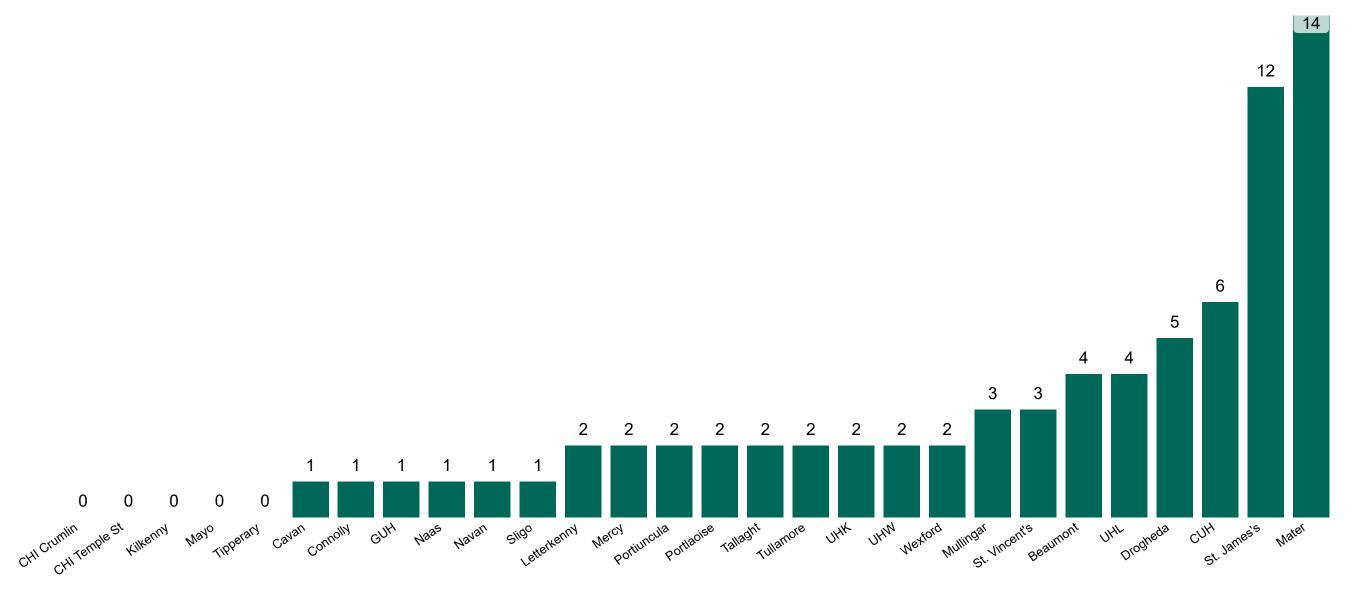

# Number of Suspected COVID-19 Swab Results Awaited Across 29 acute sites as at 07/11/2021

Number of COVID-19 Swab Results Awaited at 0800hrs, 1400hrs and 2000hrs

Source: SBAR Portal Note: There is no suspected C-19 data available from 14/05/2021 to 07/07/2021 due to the impacts of the cyber-attack.