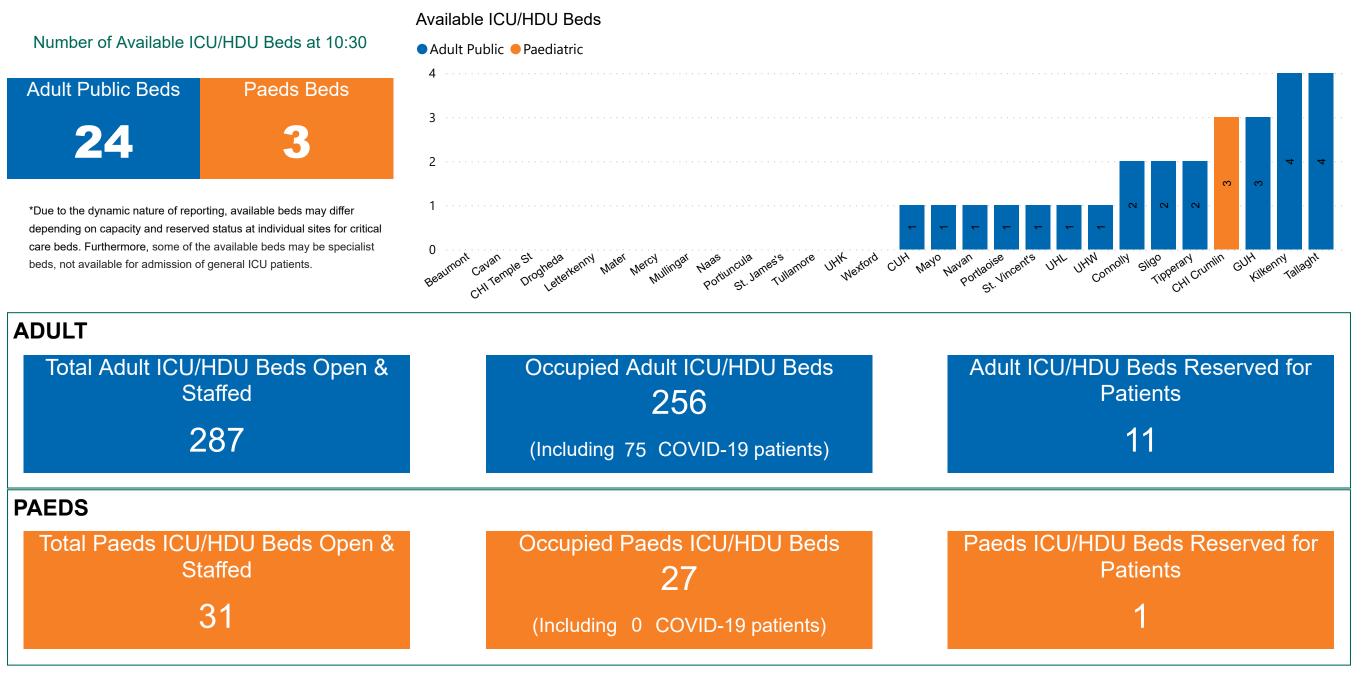

# Number of ICU/HDU Beds Available on 07/11/2021

Sources: (Critical Care Bed Vacancies) - ICU Bed Information System (National Office of Clinical Audit (NOCA))

PMIU COVID-19 Daily Operations Update Acute Hospitals | Page 9

### ICU/HDU Summary as at 07/11/2021 10:30