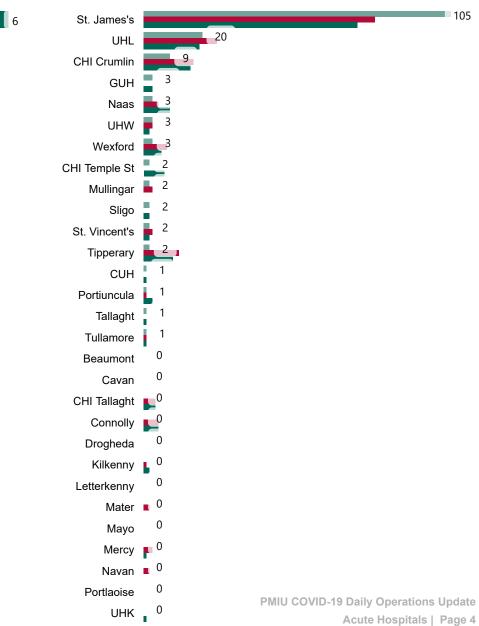

# Geographical Spread of COVID-19 Confirmed Cases and Suspected Cases across Acute Hospital Sites as at 07/11/2021 20:00

# Number of Suspected COVID-19 Swab Results Awaited Across 29 acute sites as at 07/11/2021

Number of COVID-19 Swab Results Awaited at 0800hrs, 1400hrs and 2000hrs

Source: SBAR Portal Note: There is no suspected C-19 data available from 14/05/2021 to 07/07/2021 due to the impacts of the cyber-attack.