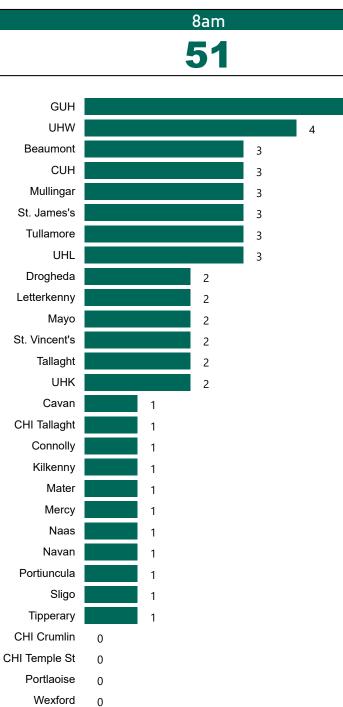

# Geographical Spread of COVID-19 Confirmed Cases and Suspected Cases across Acute Hospital Sites as at 07/11/2021 20:00

#### Total Confirmed COVID-19 Cases

| 8am | 2pm | 8pm |
|-----|-----|-----|
| 478 | 481 | 486 |