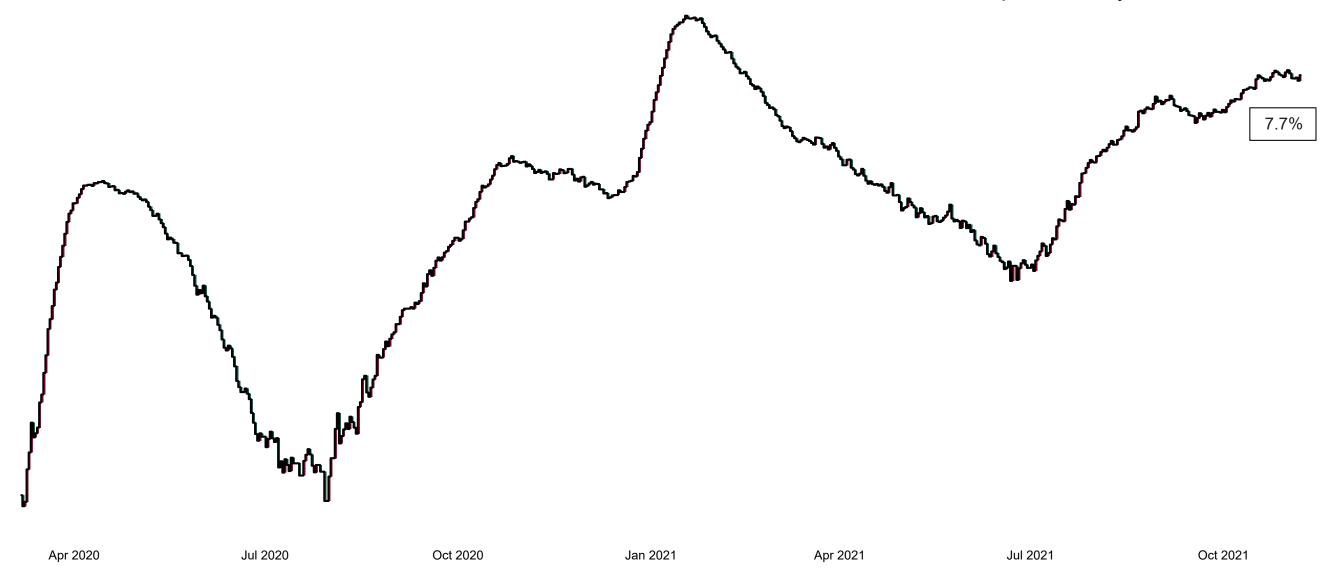

# Percentage Variance at <u>8am</u> of Confirmed COVID-19 cases Admitted Across 29 sites compared to the previous day

% Variance at 8am of confirmed COVID-19 cases admitted across 29 sites to the previous day

PMIU COVID-19 Daily Operations Update Acute Hospitals | Page 6