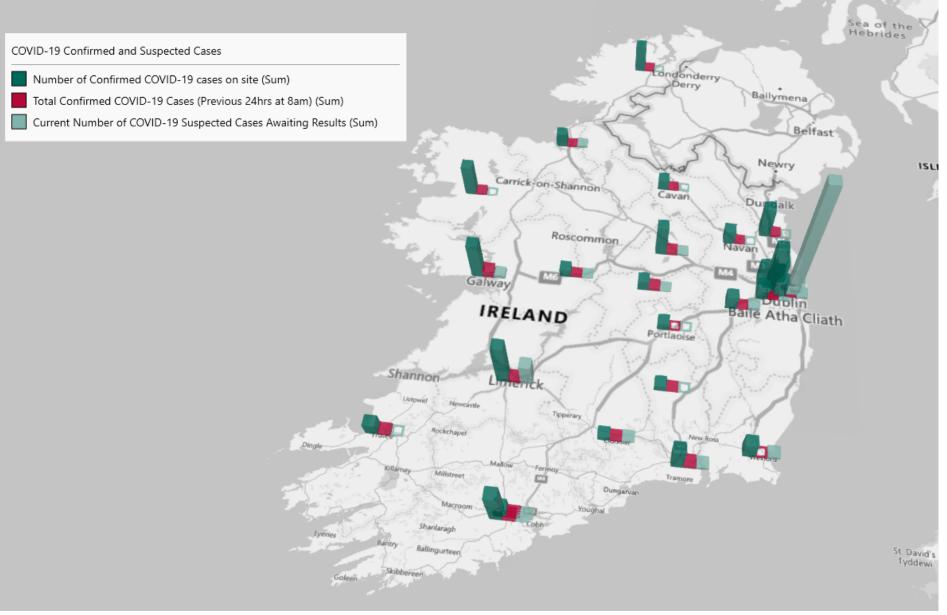

# Geographical Spread of COVID-19 Confirmed Cases and Suspected Cases across Acute Hospital Sites as at 07/11/2021 20:00