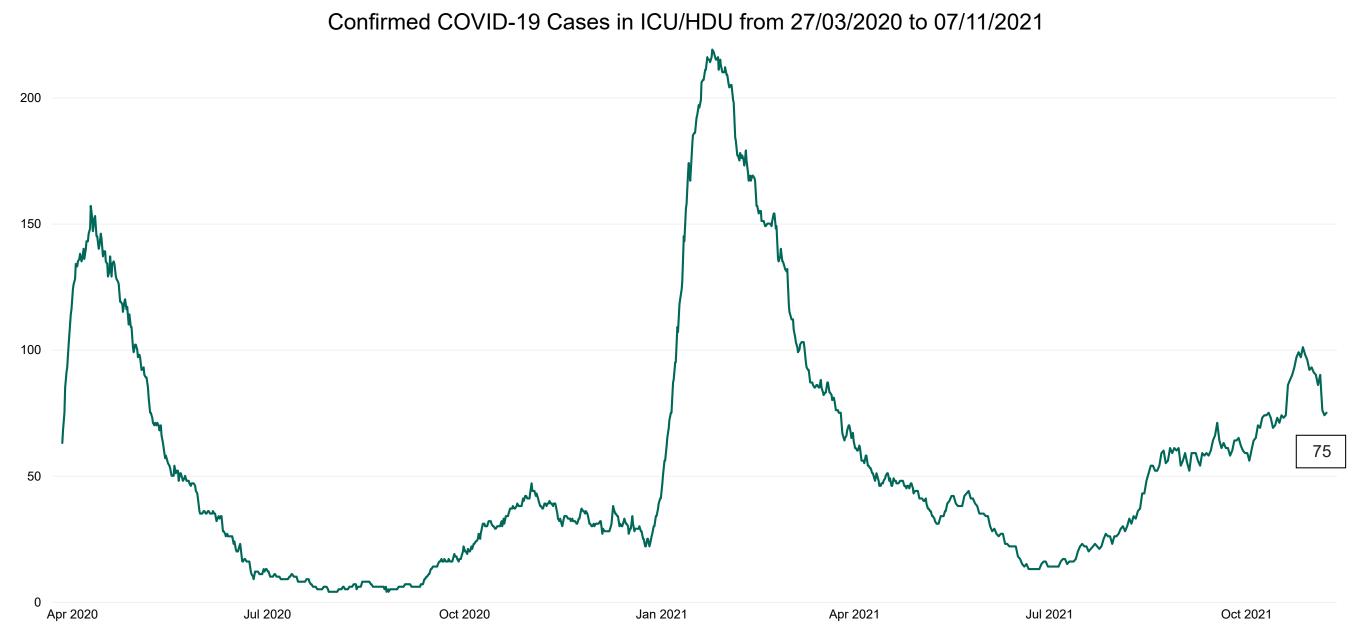

#### **Confirmed COVID-19 Cases in ICU/HDU**

Confirmed COVID-19 Cases in ICU/HDU 07/11/2021

### **Confirmed COVID-19 Cases in ICU/HDU**