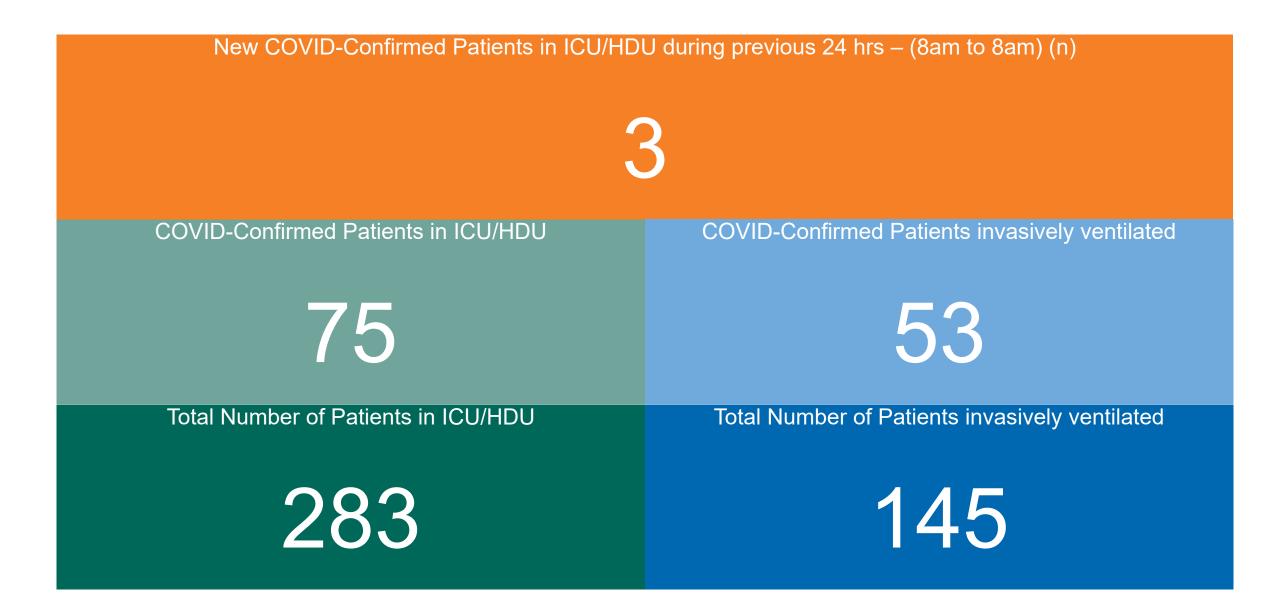

#### **Confirmed COVID-19 Cases in ICU/HDU**

Confirmed COVID-19 Cases in ICU/HDU 07/11/2021

### **Confirmed COVID-19 Cases in ICU/HDU**