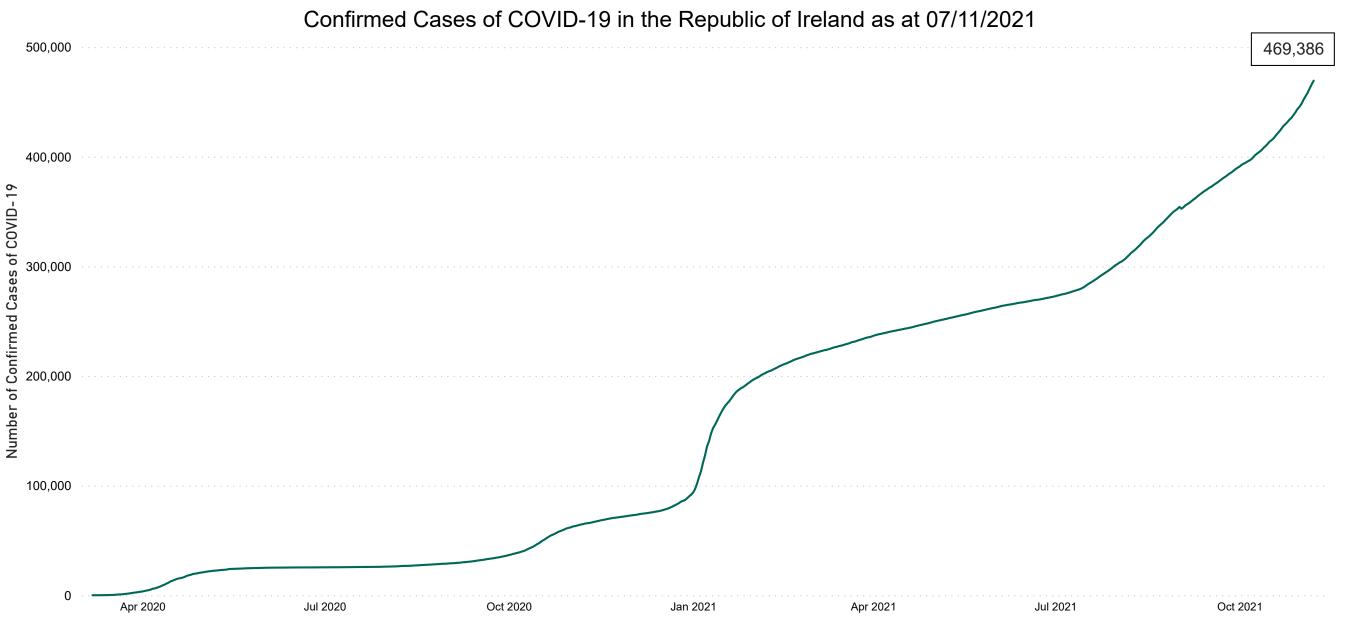

### Confirmed Cases of COVID-19 in the Republic of Ireland as at 07/11/2021

Source: Department of Health 2020, < https://www.gov.ie/en/news/7e0924-latest-updates-on-covid-19-coronavirus/> up to 14/05/21

and from <https://covid19ireland-geohive.hub.arcgis.com/> thereafter