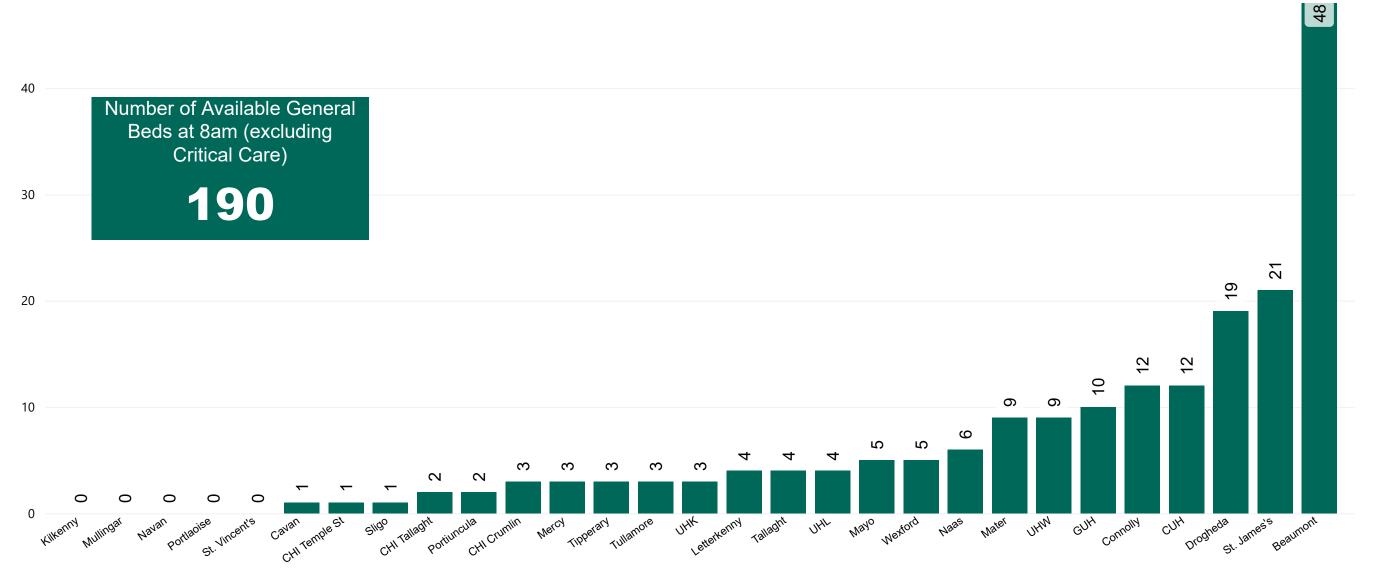

#### Number of Available General Beds on 07/11/2021

Number of Available General Beds