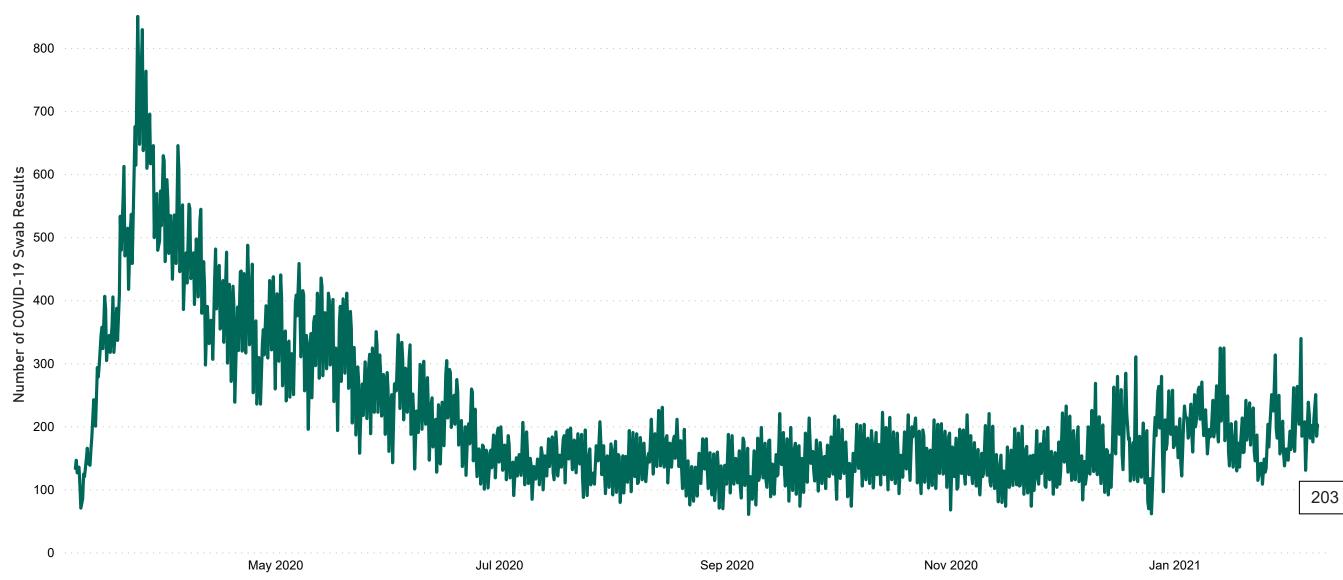

# Number of Suspected COVID-19 Swab Results Awaited Across 29 acute sites as at 08/02/2021

Number of COVID-19 Swab Results Awaited at 0800hrs, 1400hrs and 2000hrs

#### Current Number of COVID-19 Suspected Cases

| 8am | 2pm | 8pm |
|-----|-----|-----|
| 251 | 185 | 203 |