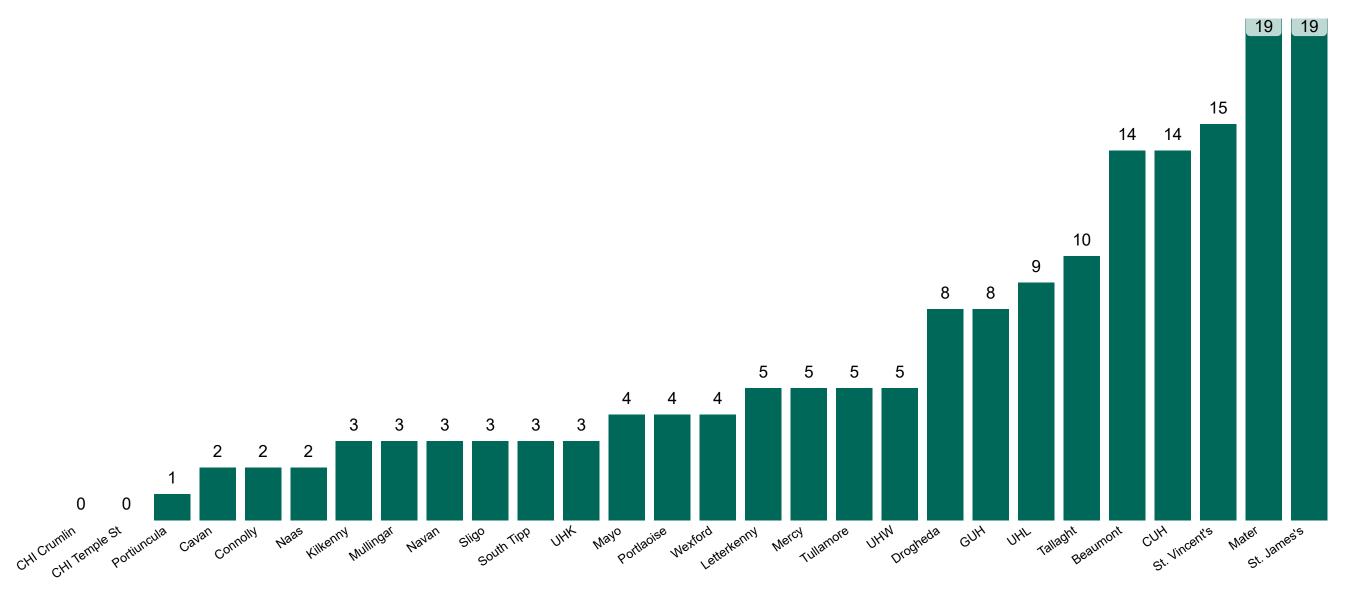

### **Confirmed COVID-19 Cases in Critical Care Units**

Confirmed COVID-19 Cases in Critical Care Units 08/02/2021