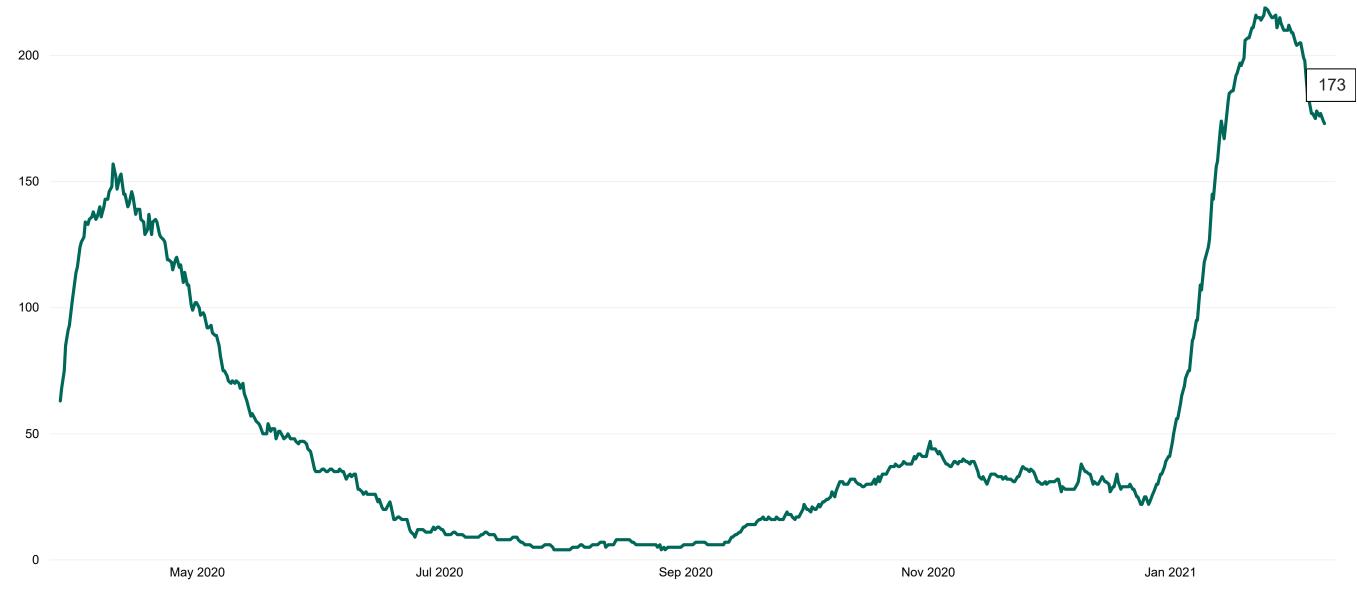

### **Confirmed COVID-19 Cases in Critical Care Units**

Confirmed COVID-19 Cases in Critical Care Units from 27/03/2020 to 08/02/2021