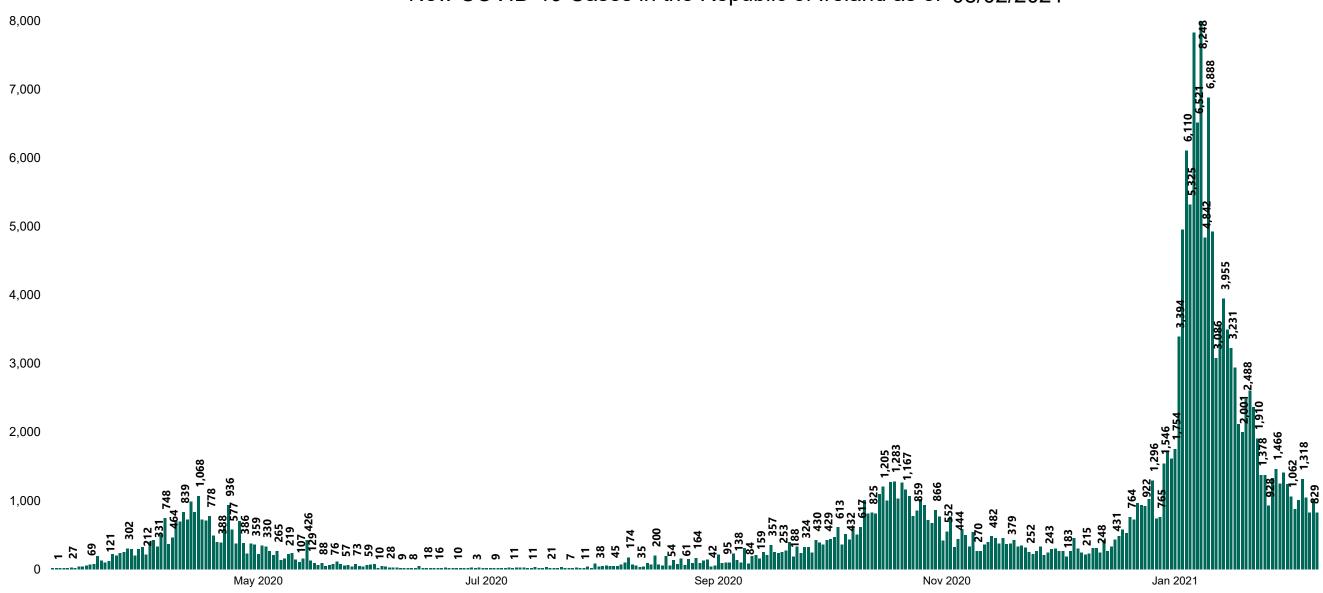

# New Confirmed COVID-19 Cases in the Republic of Ireland as at 08/02/2021

New COVID-19 Cases in the Republic of Ireland as of 08/02/2021