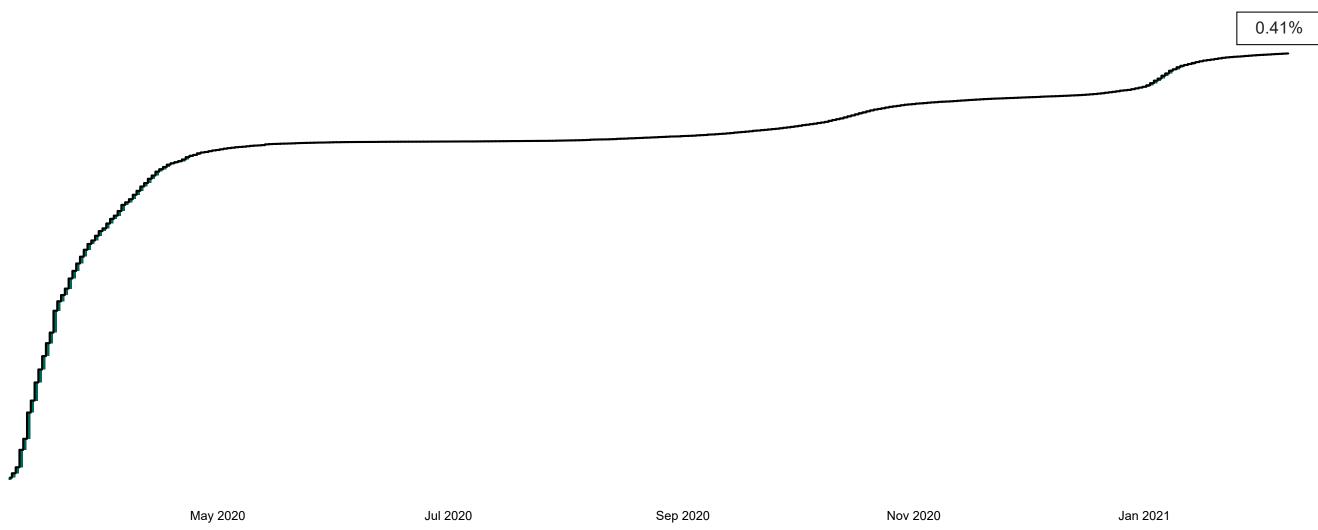

## Percentage Increase compared to the Previous Day as at 08/02/2021

% Increase in total confirmed cases compared to the previous day since 06 March
\* Baseline is 13 cases at 05-March-2020