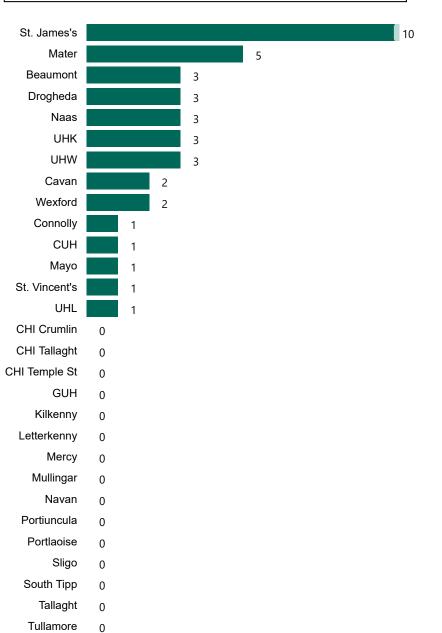

# Percentage Variance at <u>8am</u> of Confirmed COVID-19 cases Admitted Across 29 sites compared to the previous day

% Variance at 8am of confirmed COVID-19 cases admitted across 29 sites to the previous day