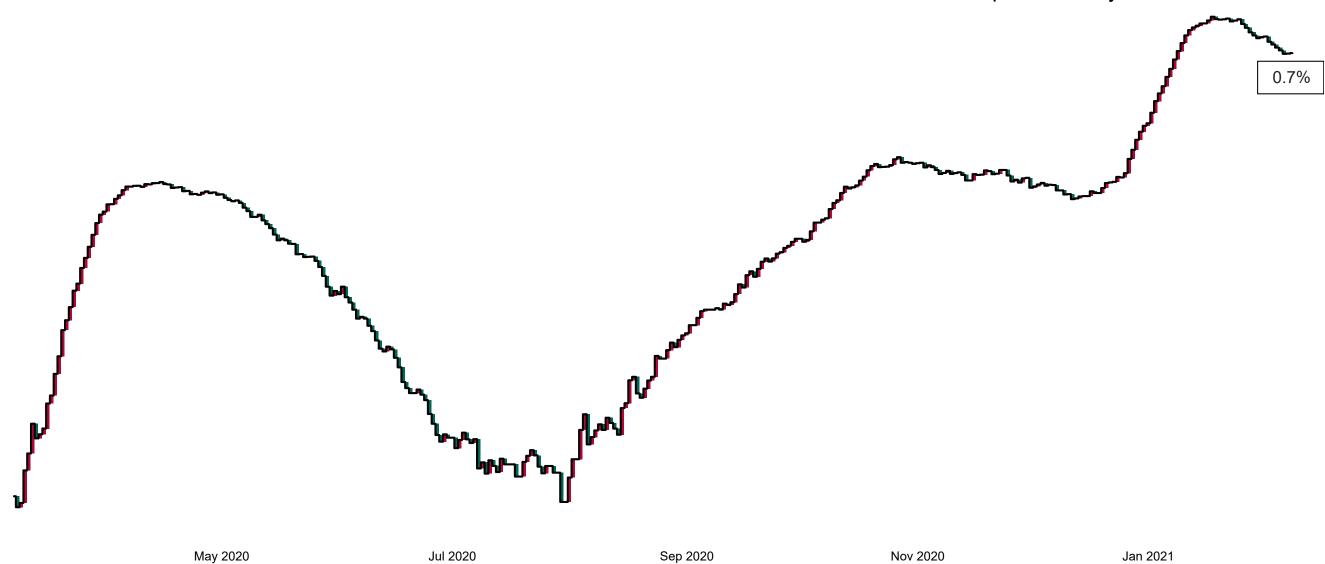

# Percentage Variance at <u>8am</u> of Confirmed COVID-19 cases Admitted Across 29 sites compared to the previous day

% Variance at 8am of confirmed COVID-19 cases admitted across 29 sites to the previous day