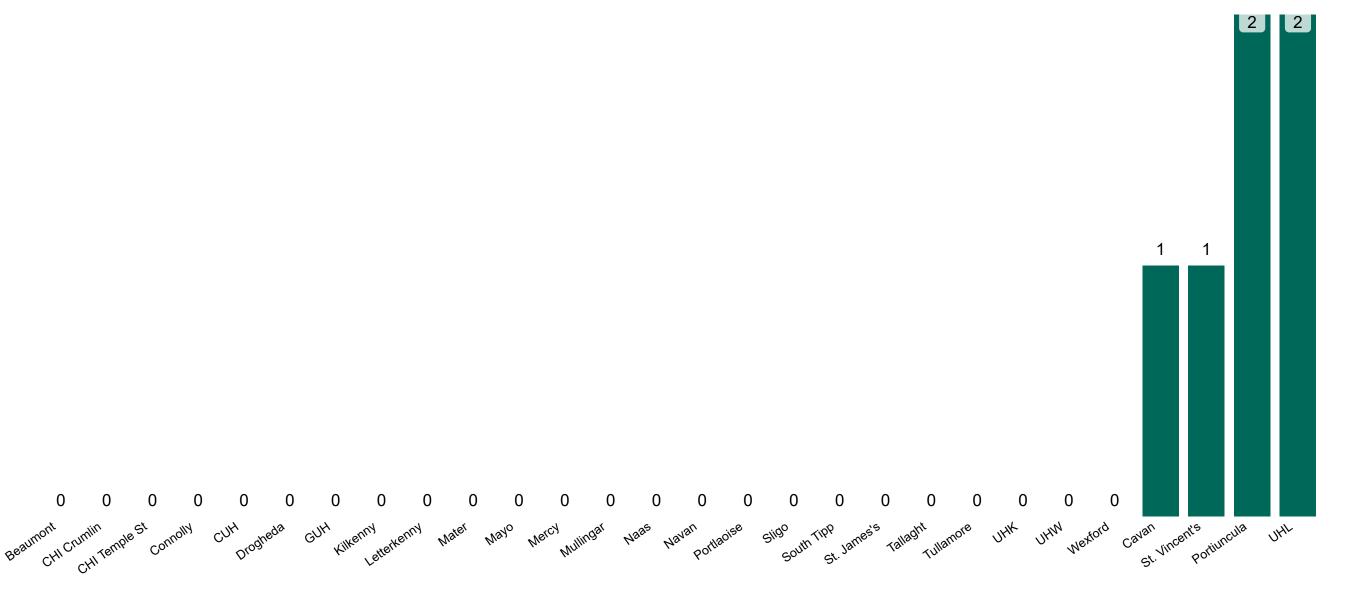

# **Suspected COVID-19 Cases in Critical Care Units**

Suspected COVID-19 Cases in Critical Care Units 08/02/2021