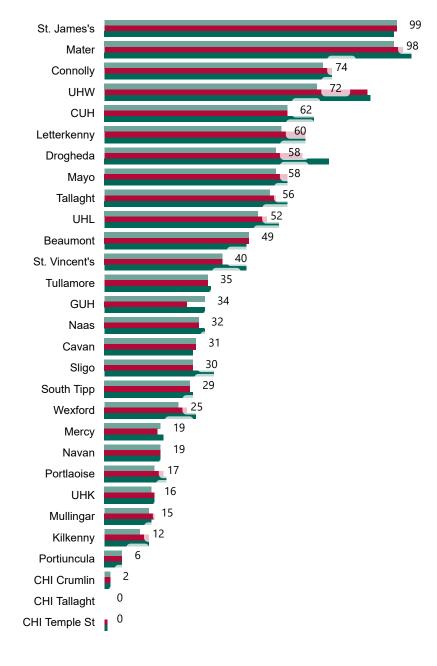

# Number of Confirmed COVID-19 Cases Admitted across 29 acute sites (including CHI)

Number of Confirmed COVID-19 Cases Admitted on Site at 0800hrs, 1400hrs and 2000hrs