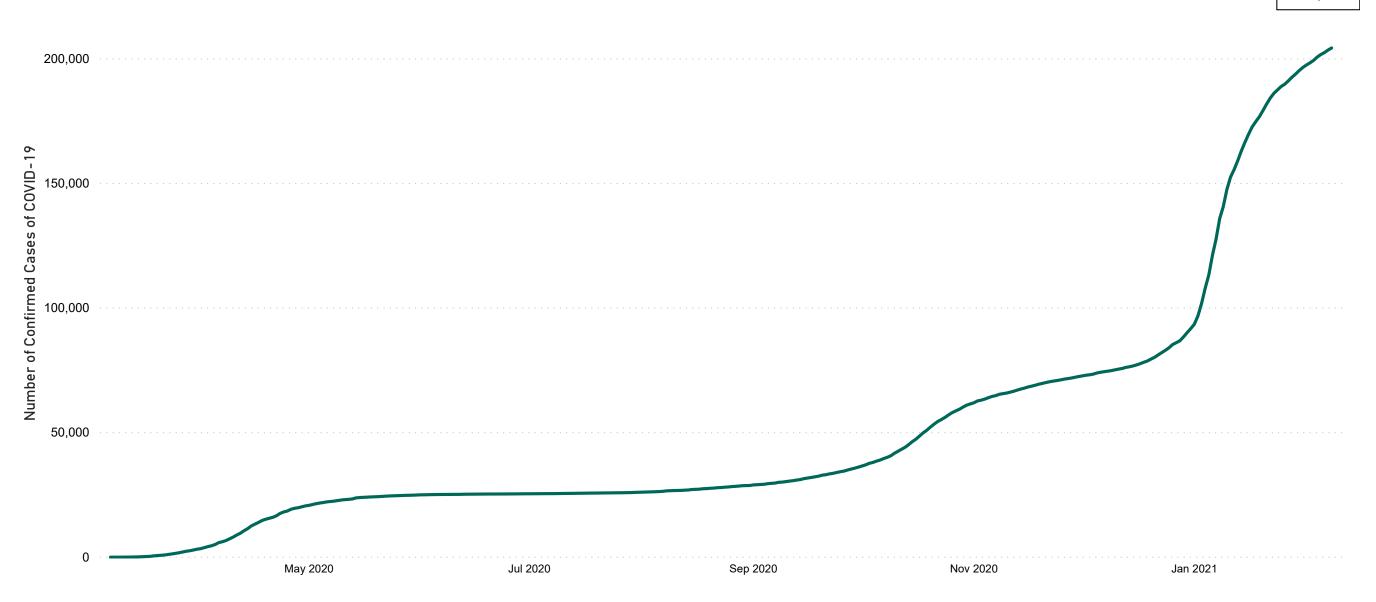

## Confirmed Cases of COVID-19 in the Republic of Ireland as at 08/02/2021

204,397