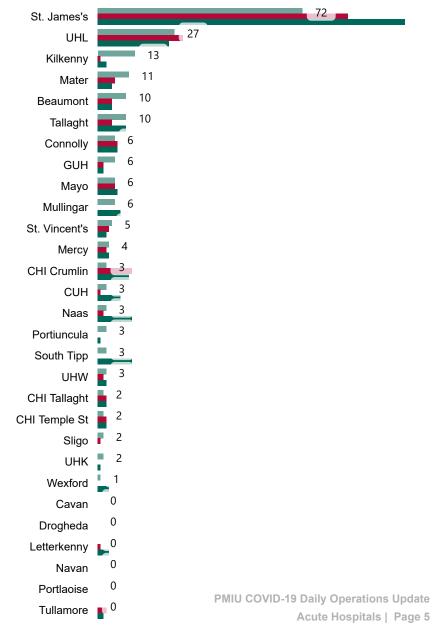

# Number of Suspected COVID-19 Swab Results Awaited Across 29 acute sites as at 08/02/2021

Number of COVID-19 Swab Results Awaited at 0800hrs, 1400hrs and 2000hrs