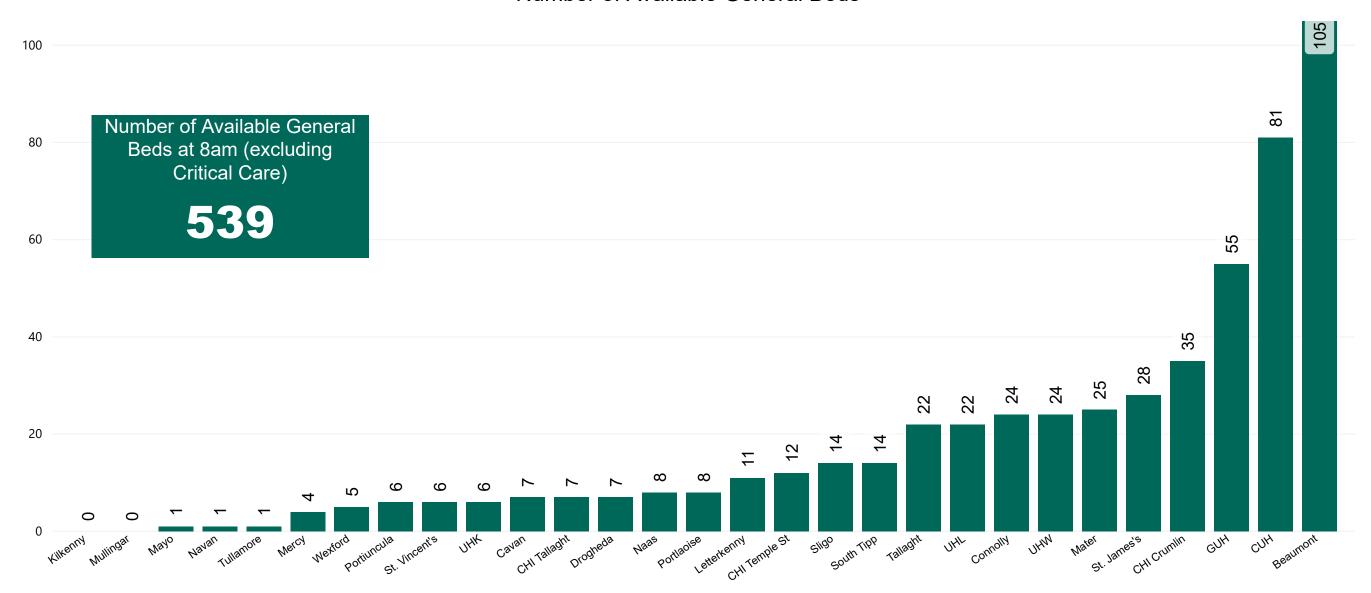

## **Number of Available General Beds on 08/02/2021**

#### Number of Available General Beds