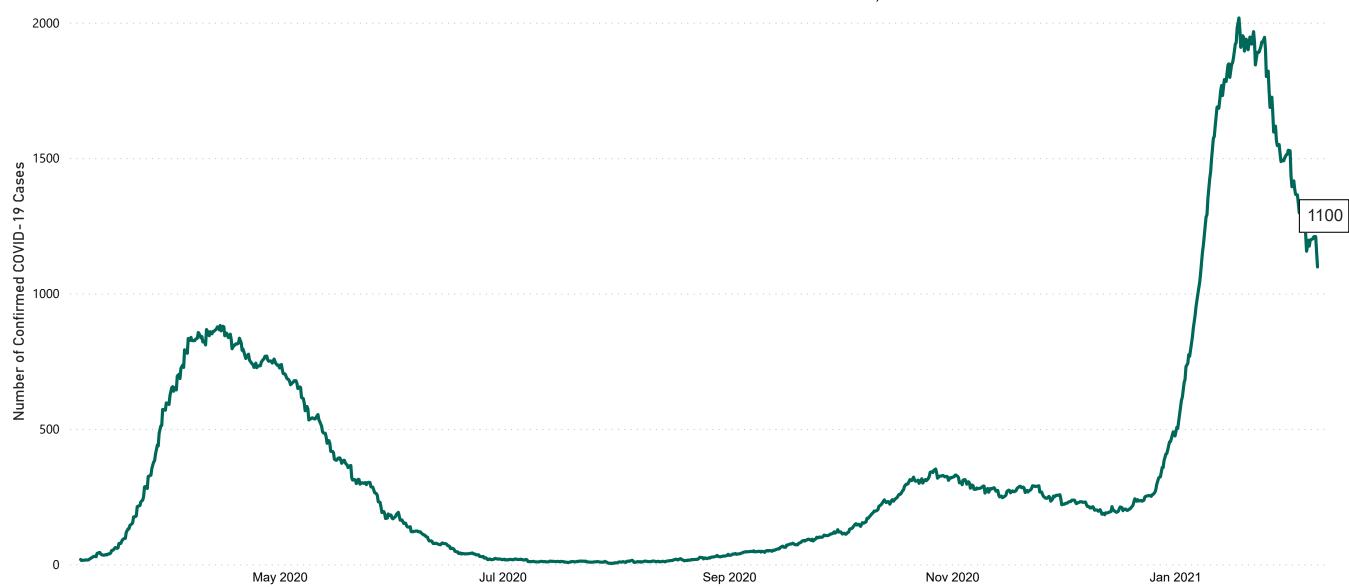

# Number of Confirmed COVID-19 Cases Admitted across 29 acute sites (including CHI)

Number of Confirmed COVID-19 Cases Admitted on Site at 0800hrs, 1400hrs and 2000hrs

#### **Total Confirmed COVID-19 Cases**

| 8am  | 2pm  | 8pm  |
|------|------|------|
| 1212 | 1155 | 1100 |