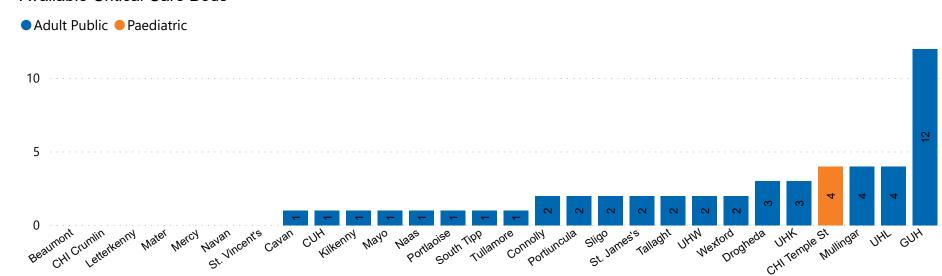

### **Number of Critical Beds Available on 08/02/2021**

**Available Critical Care Beds** 

Number of Available Critical Care Beds at 18:30

Adult Public Beds Pa

Paeds Beds

48

\*Due to the dynamic nature of reporting, available beds may differ depending on capacity and reserved status at individual sites for critical care beds. Furthermore, some of the available beds may be specialist beds, not available for admission of general ICU patients.

#### **ADULT**

Total Adult Critical Care Beds Open & Staffed

331

Occupied Adult Critical Care Beds 290

(Including 173 COVID-19 patients)

Critical Adult Care Beds Reserved for Patients

9

#### **PAEDS**

Total Paeds Critical Care Beds Open & Staffed

30

Occupied Paeds Critical Care Beds
24

(Including 0 COVID-19 patients)

Paeds Critical Care Beds Reserved for Patients

5