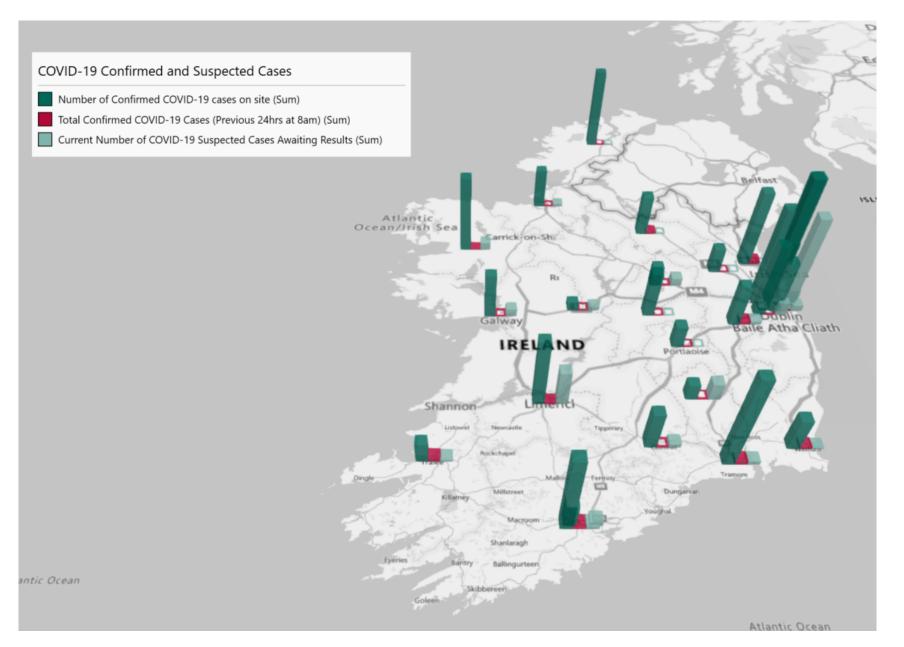

# Geographical Spread of COVID-19 Confirmed Cases and Suspected Cases across Acute Hospital Sites as at 08/02/2021 20:00