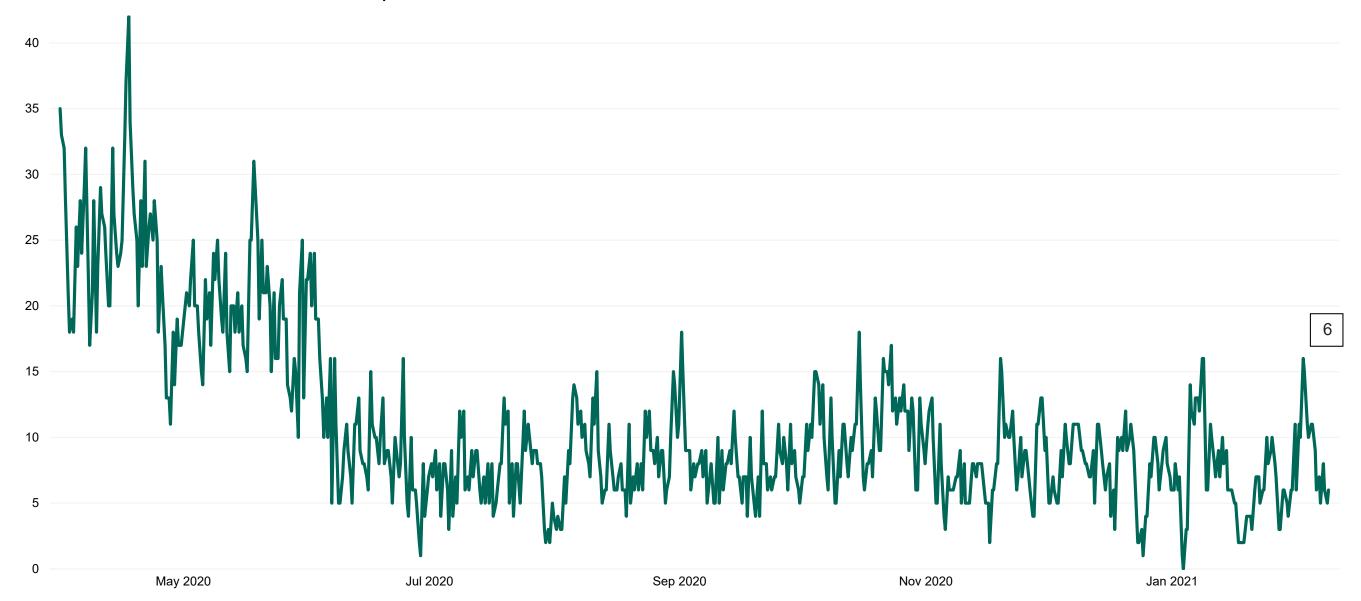

#### Current Number of COVID-19 Suspected Cases

| 8am | 2pm | 8pm |
|-----|-----|-----|
| 251 | 185 | 203 |