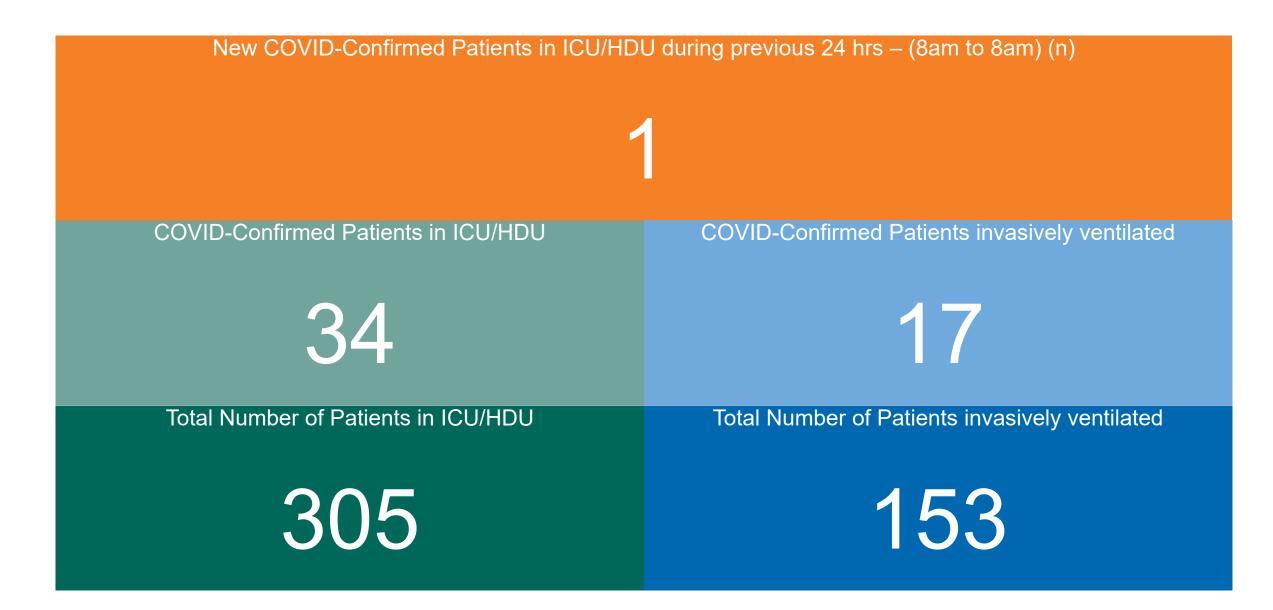

29 sites to the previous day



# Number of Suspected COVID-19 Swab Results Awaited Across 29 acute sites as at 08/01/2023

Number of COVID-19 Swab Results Awaited at 0800hrs, 1400hrs and 2000hrs



Source: SBAR Portal Note: There is no suspected C-19 data available from 14/05/2021 to 07/07/2021 due to the impacts of the cyber-attack.

PMIU COVID-19 Daily Operations Update Acute Hospitals | Page 7

#### Number of Available General Beds on 08/01/2023

Number of Available General Beds



## Number of ICU/HDU Beds Available on 08/01/2023



(Including 1 COVID-19 patients)

Sources: (Critical Care Bed Vacancies) - ICU Bed Information System (National Office of Clinical Audit (NOCA))

28

PMIU COVID-19 Daily Operations Update Acute Hospitals | Page 9

## ICU/HDU Summary as at 08/01/2023 10:30



#### **Confirmed COVID-19 Cases in ICU/HDU**

Confirmed COVID-19 Cases in ICU/HDU 08/01/2023



## **Confirmed COVID-19 Cases in ICU/HDU**



# DOCUMENT ENDS