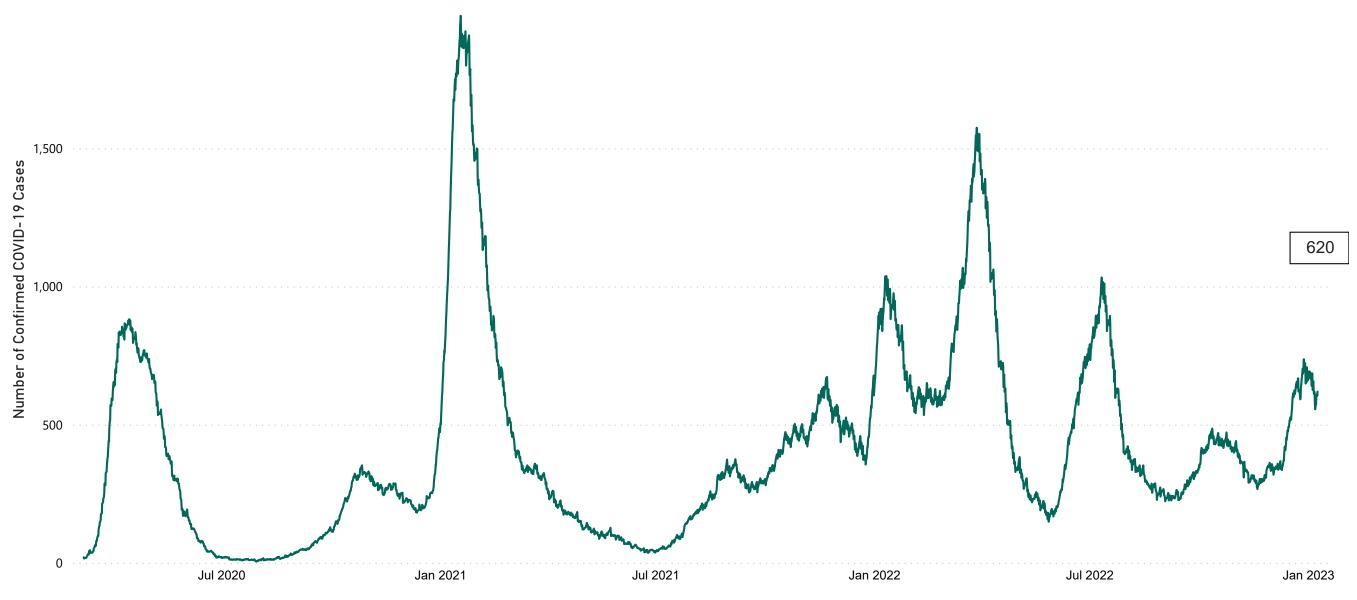

### **Confirmed Cases of COVID-19 in the Republic of Ireland as at 03/01/2023**

**Source:** Department of Health 2020, < https://www.gov.ie/en/news/7e0924-latest-updates-on-covid-19-coronavirus/> up to 14/05/21 and from <https://covid19ireland-geohive.hub.arcgis.com/> thereafter

#### Total Confirmed COVID-19 Cases

| 8am | 2pm | 8pm |
|-----|-----|-----|
| 611 | 604 | 620 |