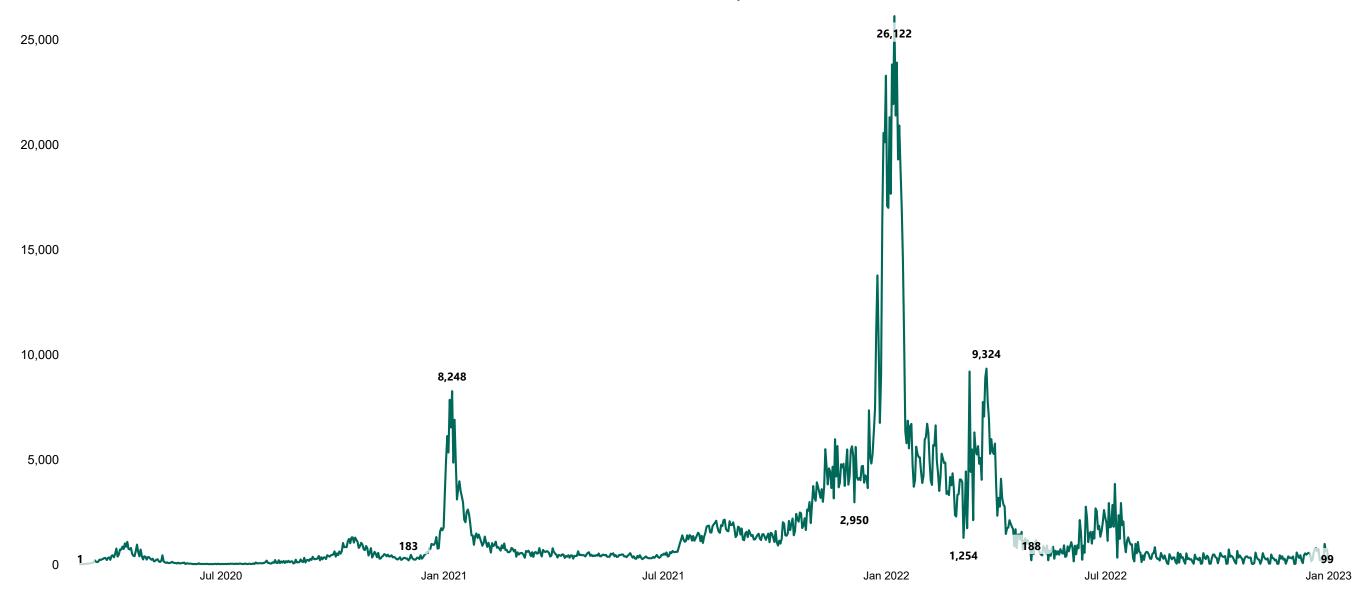

### New Confirmed COVID-19 Cases in the Republic of Ireland as at 03/01/2023

New Confirmed COVID-19 Cases in the Republic of Ireland as at 03/01/2023

**Source:** Department of Health 2020, < https://www.gov.ie/en/news/7e0924-latest-updates-on-covid-19-coronavirus/> up to 05/09/21 and from <https://covid19ireland-geohive.hub.arcgis.com/> thereafter