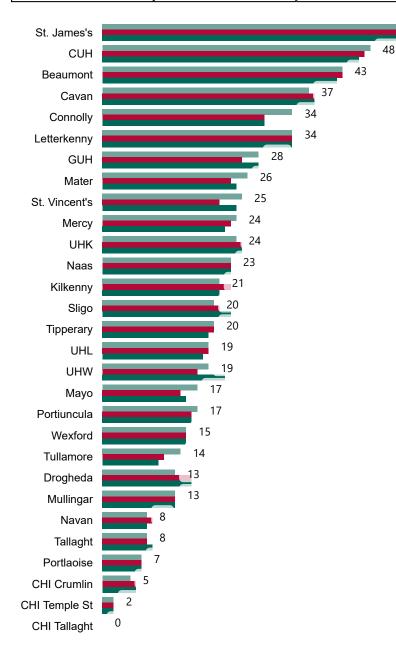

# Number of Confirmed COVID-19 Cases Admitted across 29 acute sites (including CHI)

Number of Confirmed COVID-19 Cases Admitted on Site at 0800hrs, 1400hrs and 2000hrs