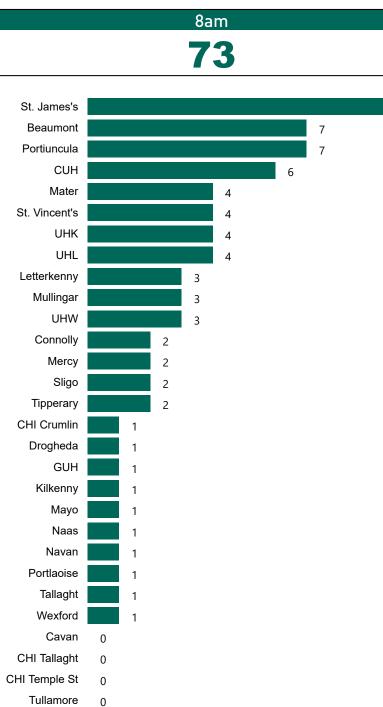

# Number of Confirmed COVID-19 Cases Admitted across 29 acute sites (including CHI)

Number of Confirmed COVID-19 Cases Admitted on Site at 0800hrs, 1400hrs and 2000hrs