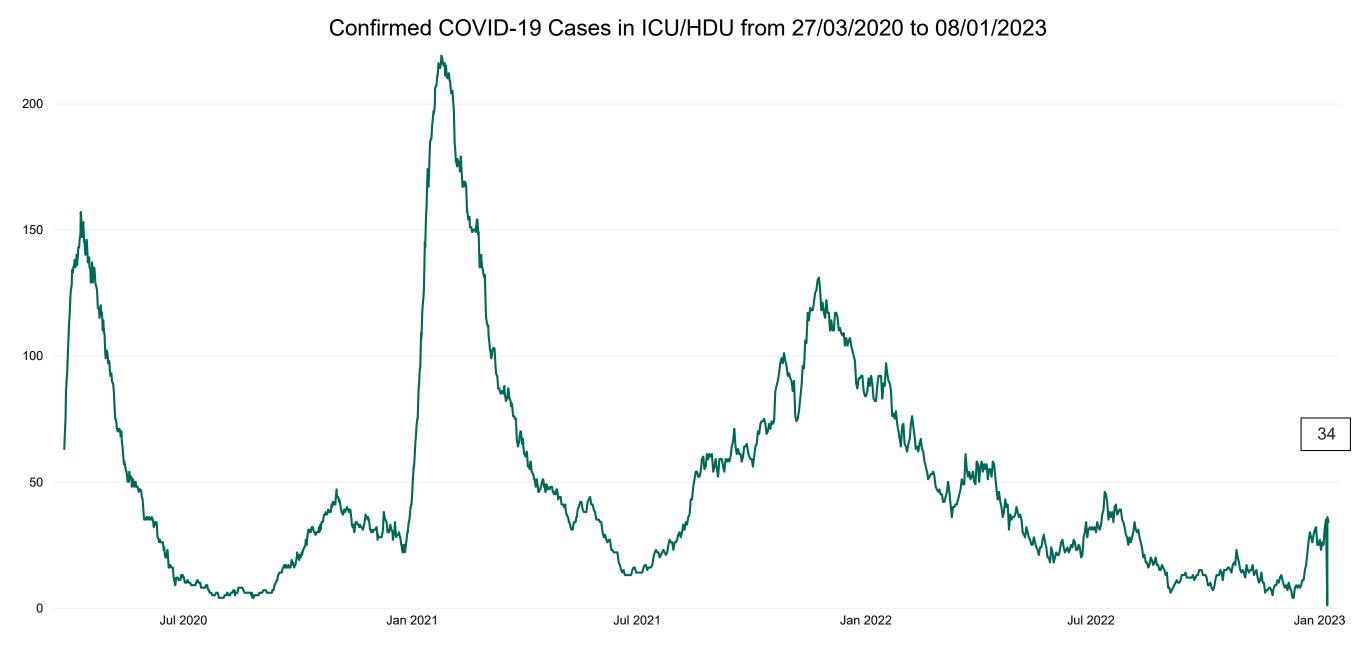

#### **Confirmed COVID-19 Cases in ICU/HDU**

Confirmed COVID-19 Cases in ICU/HDU 08/01/2023

## **Confirmed COVID-19 Cases in ICU/HDU**