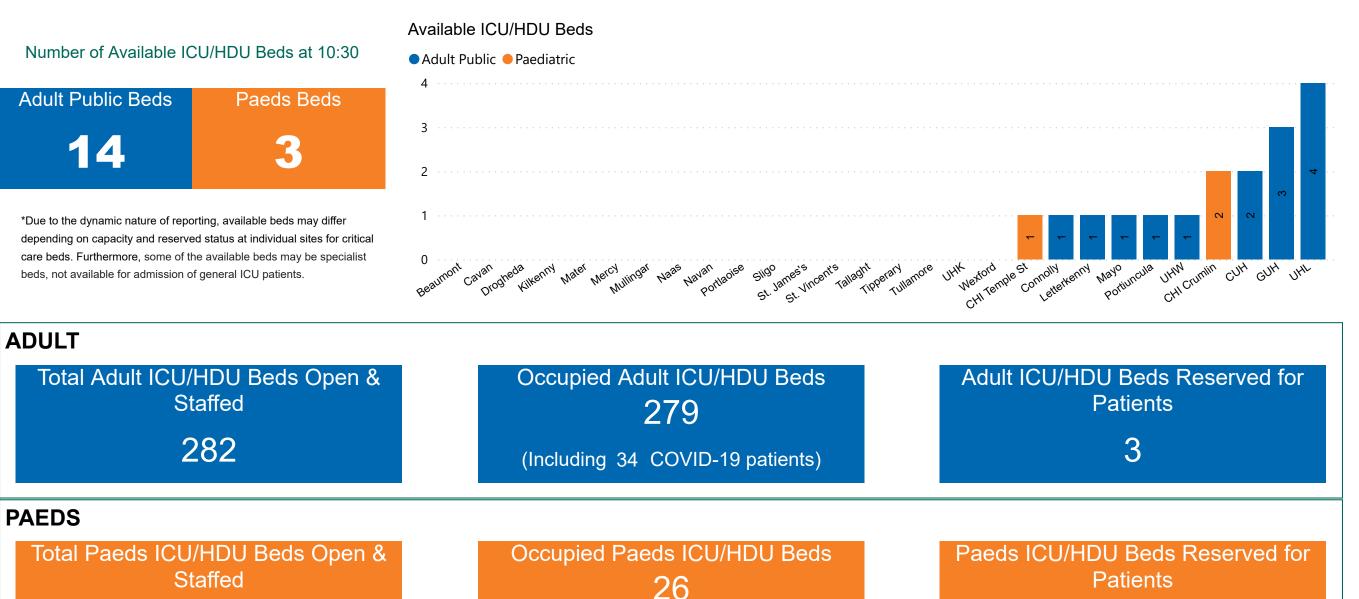

## Number of ICU/HDU Beds Available on 08/01/2023

(Including 1 COVID-19 patients)

Sources: (Critical Care Bed Vacancies) - ICU Bed Information System (National Office of Clinical Audit (NOCA))

28

PMIU COVID-19 Daily Operations Update Acute Hospitals | Page 9

## ICU/HDU Summary as at 08/01/2023 10:30