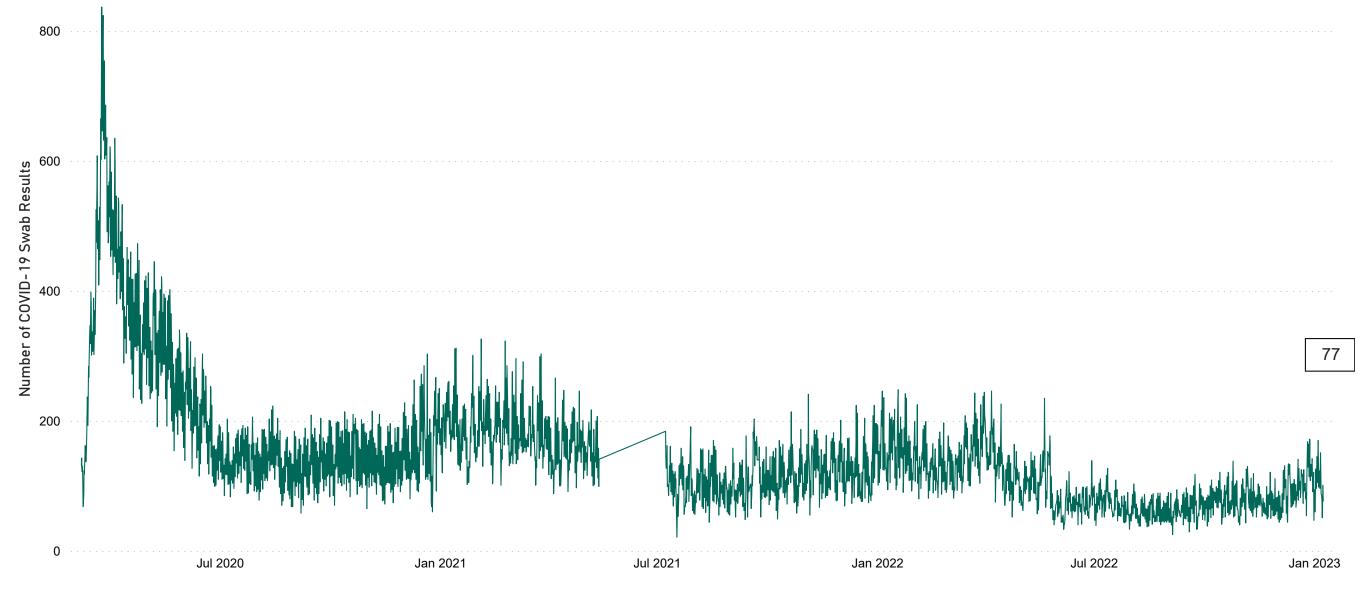

#### Current Number of COVID-19 Suspected Cases

| 8am | 2pm       | 8pm |
|-----|-----------|-----|
| 101 | <b>78</b> | 77  |

Acute Hospitals | Page 4

# Number of Suspected COVID-19 Swab Results Awaited Across 29 acute sites as at 08/01/2023

Number of COVID-19 Swab Results Awaited at 0800hrs, 1400hrs and 2000hrs

Source: SBAR Portal Note: There is no suspected C-19 data available from 14/05/2021 to 07/07/2021 due to the impacts of the cyber-attack.