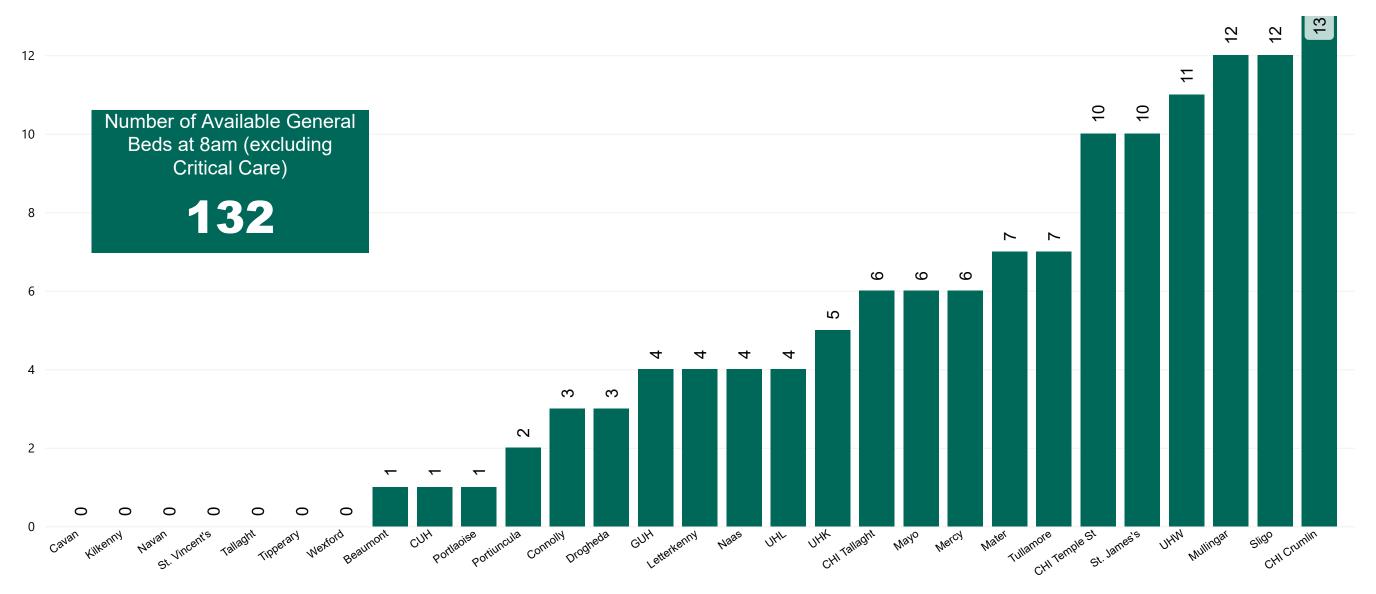

#### Number of Available General Beds on 08/01/2023

Number of Available General Beds