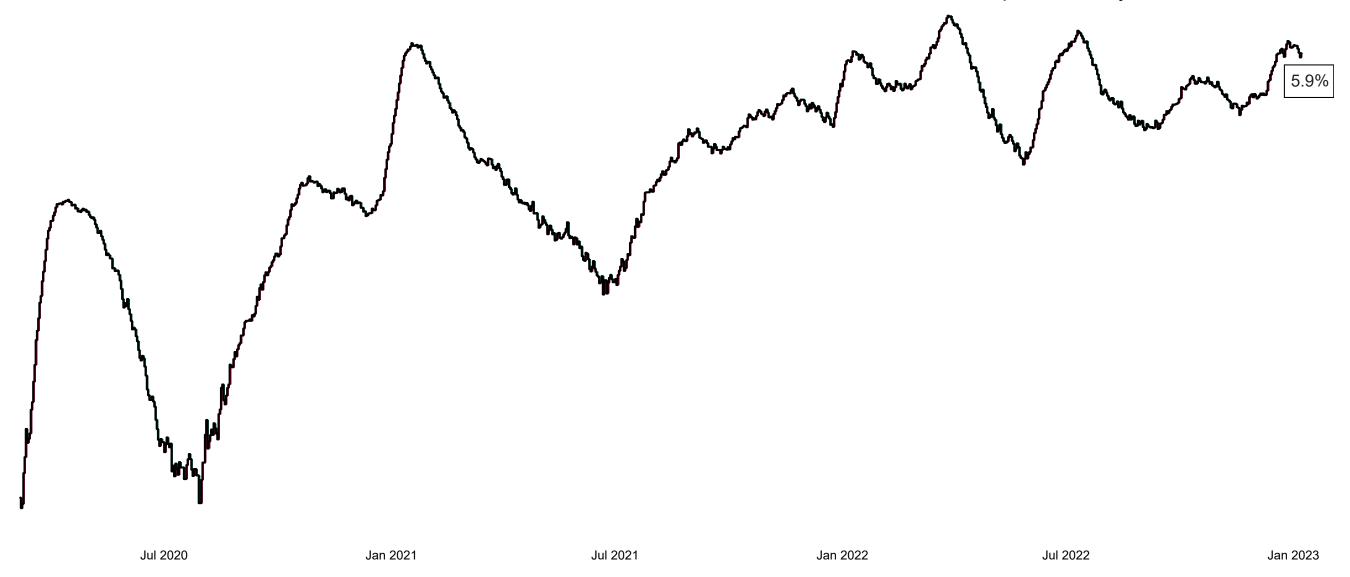

# Percentage Variance at <u>8am</u> of Confirmed COVID-19 cases Admitted Across 29 sites compared to the previous day

% Variance at 8am of confirmed COVID-19 cases admitted across 29 sites to the previous day