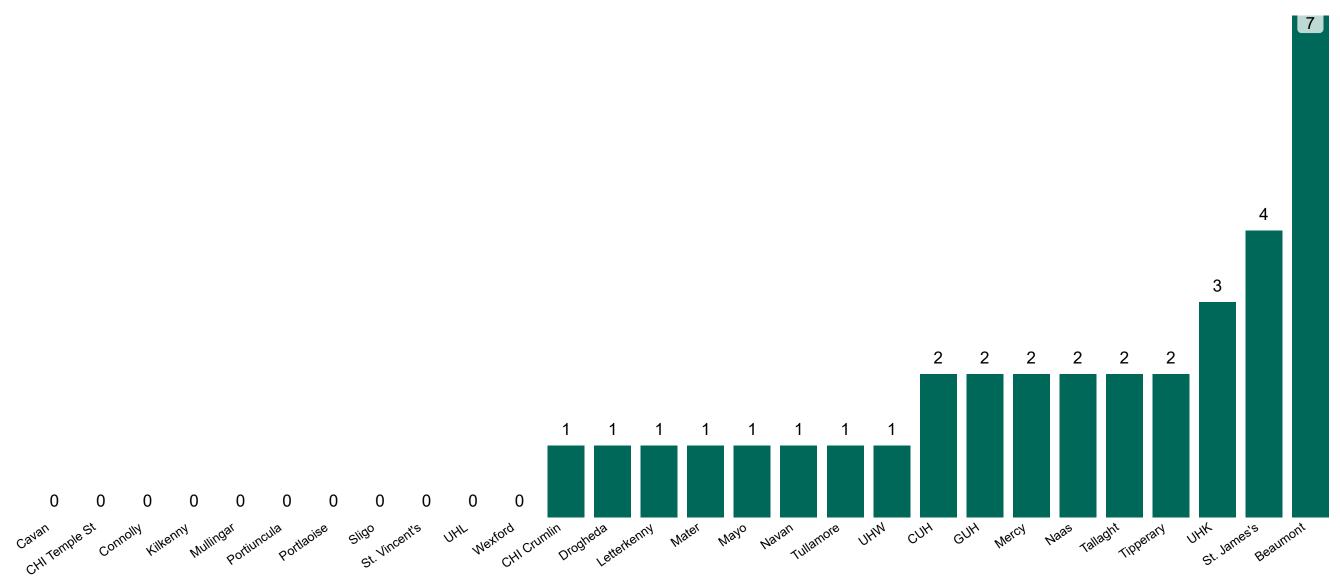

#### **Confirmed COVID-19 Cases in ICU/HDU**

Confirmed COVID-19 Cases in ICU/HDU 08/01/2023

## **Confirmed COVID-19 Cases in ICU/HDU**