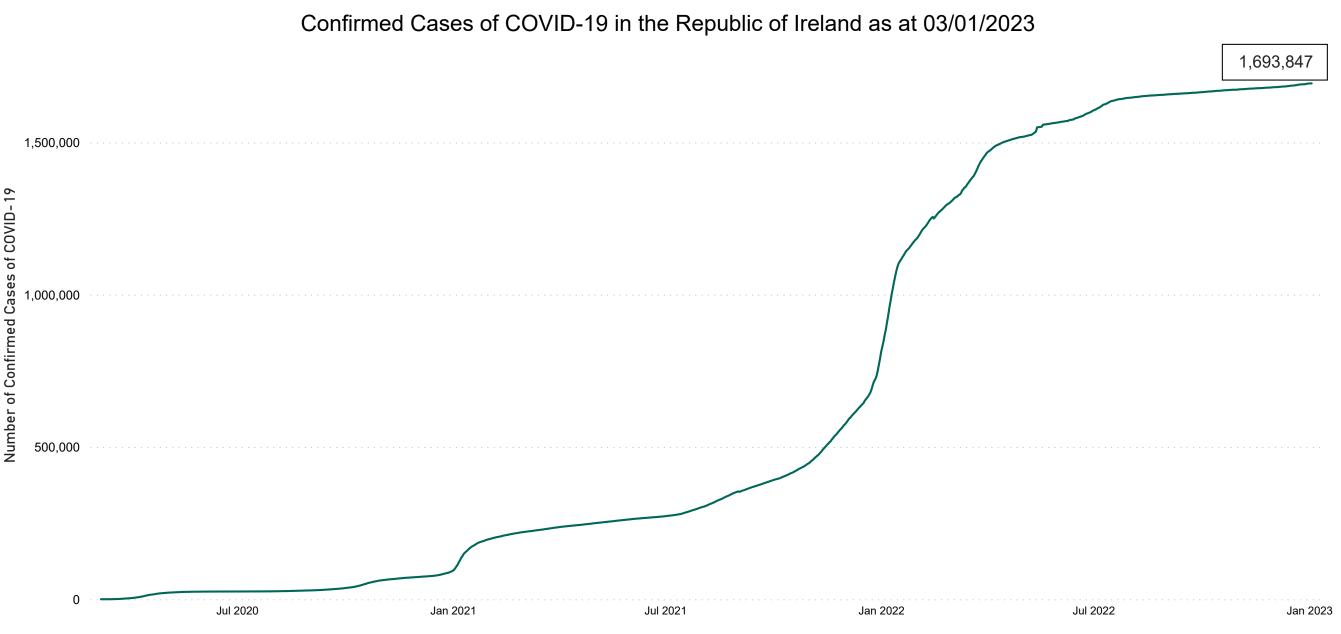

### **Confirmed Cases of COVID-19 in the Republic of Ireland as at 03/01/2023**

**Source:** Department of Health 2020, < https://www.gov.ie/en/news/7e0924-latest-updates-on-covid-19-coronavirus/> up to 14/05/21 and from <https://covid19ireland-geohive.hub.arcgis.com/> thereafter