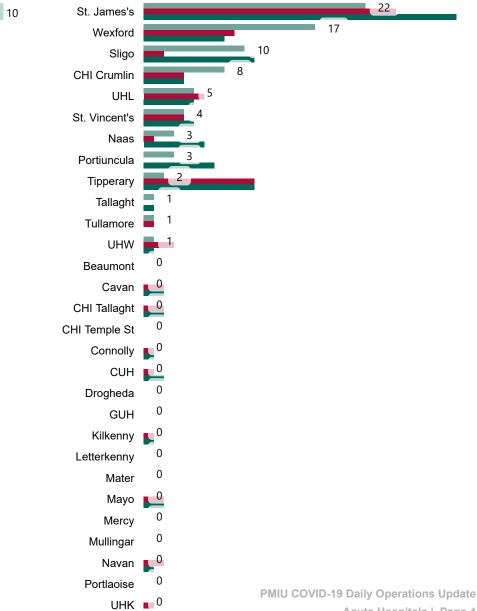

# Number of Confirmed COVID-19 Cases Admitted across 29 acute sites (including CHI)

Number of Confirmed COVID-19 Cases Admitted on Site at 0800hrs, 1400hrs and 2000hrs