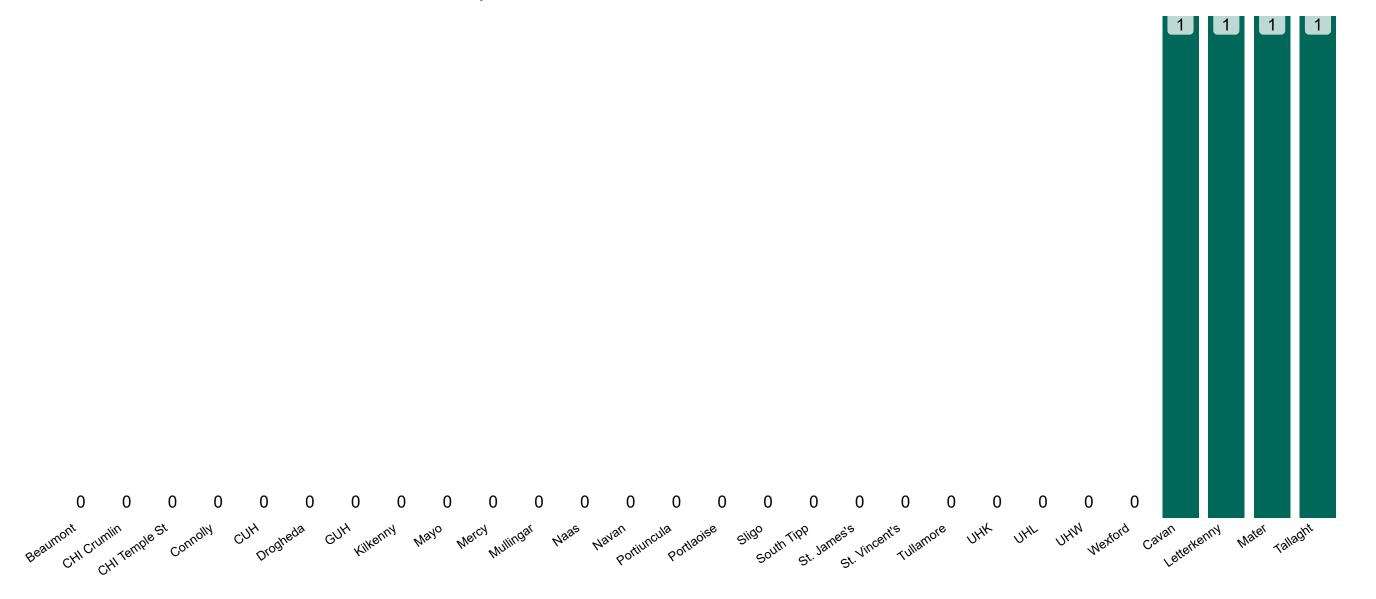

### **Suspected COVID-19 Cases in Critical Care Units**

Suspected COVID-19 Cases in Critical Care Units 09/04/2021

### **Suspected COVID-19 Cases in Critical Care Units**