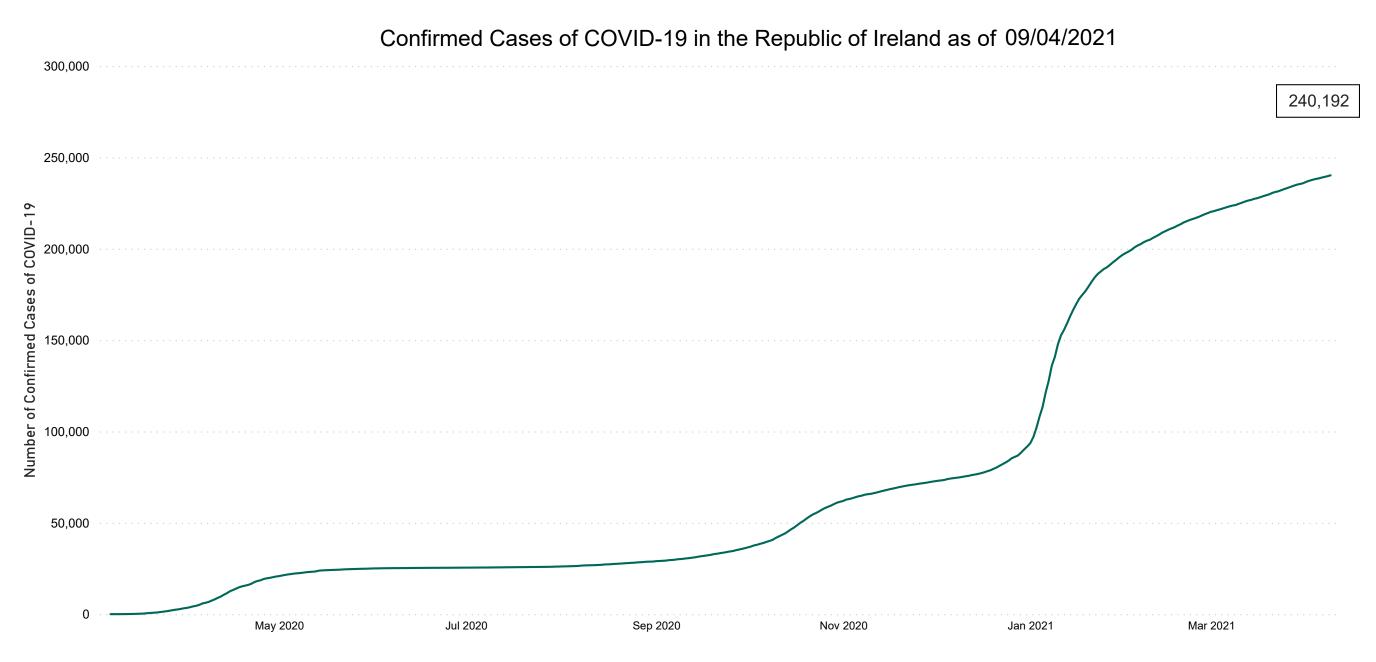

### Geographical Spread of COVID-19 Confirmed Cases and Suspected Cases across Acute Hospital Sites as at 09/04/2021 20:00