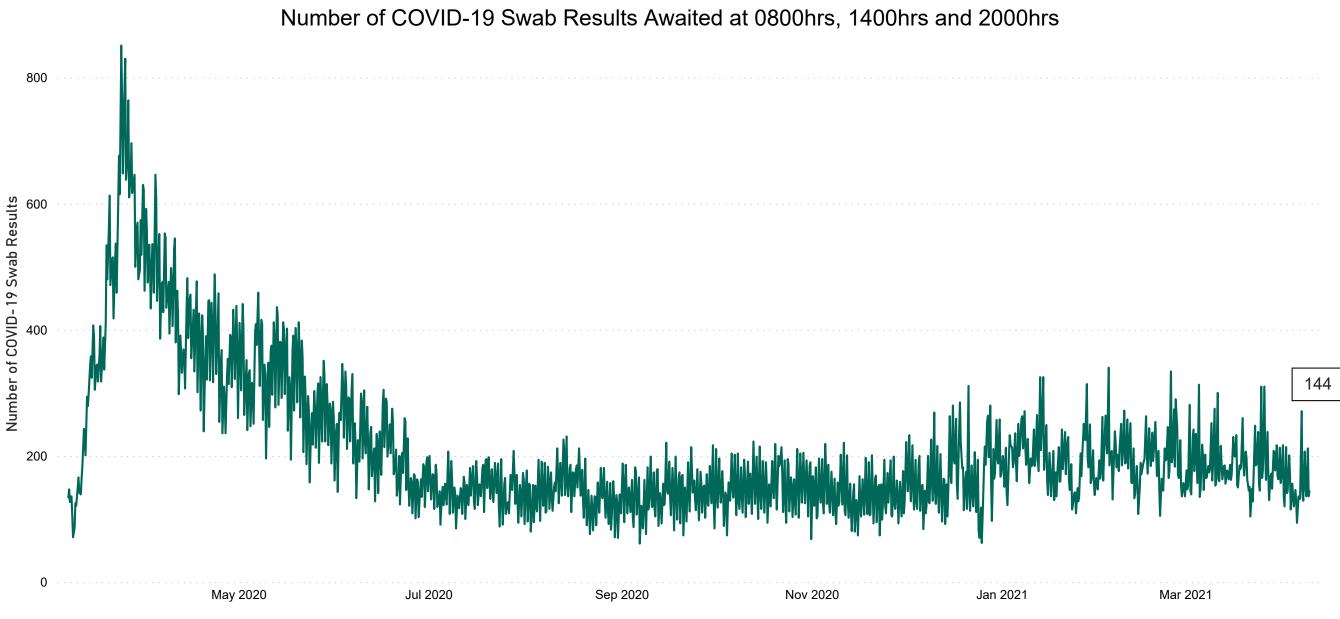

# Number of Suspected COVID-19 Swab Results Awaited Across 29 acute sites as at 09/04/2021

PMIU COVID-19 Daily Operations Update Acute Hospitals | Page 8