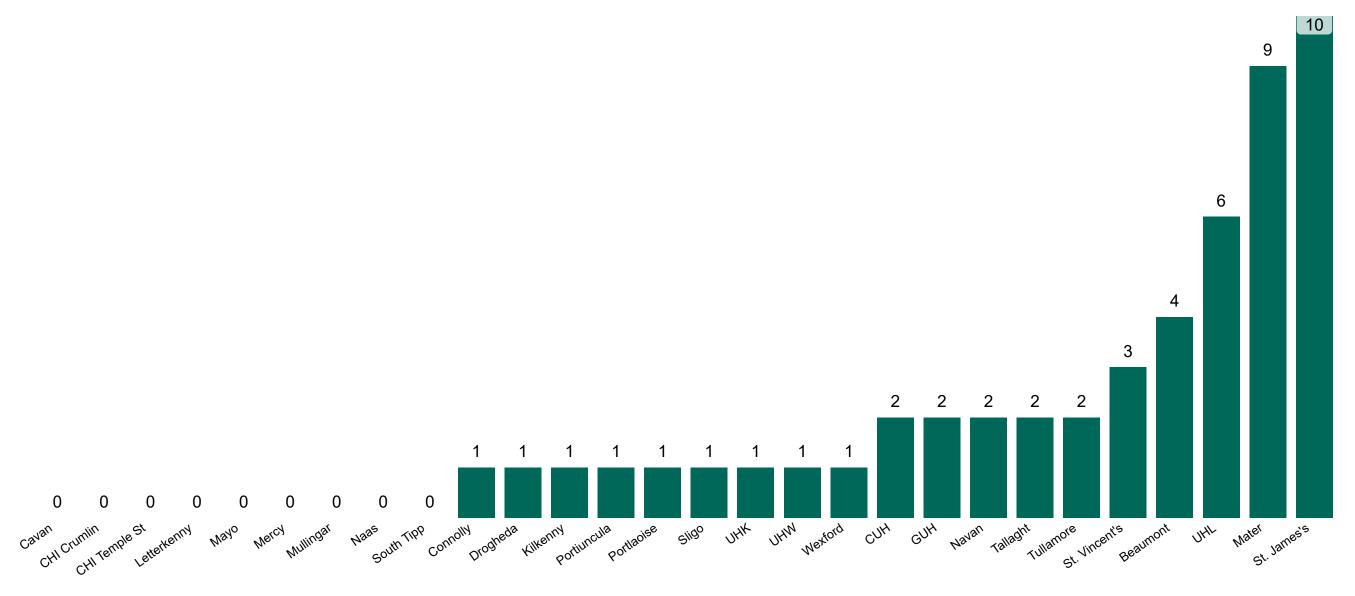

OVID-19 cases admitted across 29 sites to the previous day

-6.2% May 2020 Jul 2020 Nov 2020 Jan 2021 Mar 2021 Sep 2020

# Number of Suspected COVID-19 Swab Results Awaited Across 29 acute sites as at 09/04/2021



PMIU COVID-19 Daily Operations Update Acute Hospitals | Page 8

### Number of Available General Beds on 09/04/2021

Number of Available General Beds



## Number of Critical Beds Available on 09/04/2021

Available Critical Care Beds



Sources: (Critical Care Bed Vacancies) - ICU Bed Information System (National Office of Clinical Audit (NOCA))

PMIU COVID-19 Daily Operations Update Acute Hospitals | Page 10

## **Critical Care Summary as at 09/04/2021 18:30**



### **Confirmed COVID-19 Cases in Critical Care Units**

Confirmed COVID-19 Cases in Critical Care Units 09/04/2021



### **Confirmed COVID-19 Cases in Critical Care Units**



### **Suspected COVID-19 Cases in Critical Care Units**

Suspected COVID-19 Cases in Critical Care Units 09/04/2021



### **Suspected COVID-19 Cases in Critical Care Units**



# **DOCUMENT ENDS**