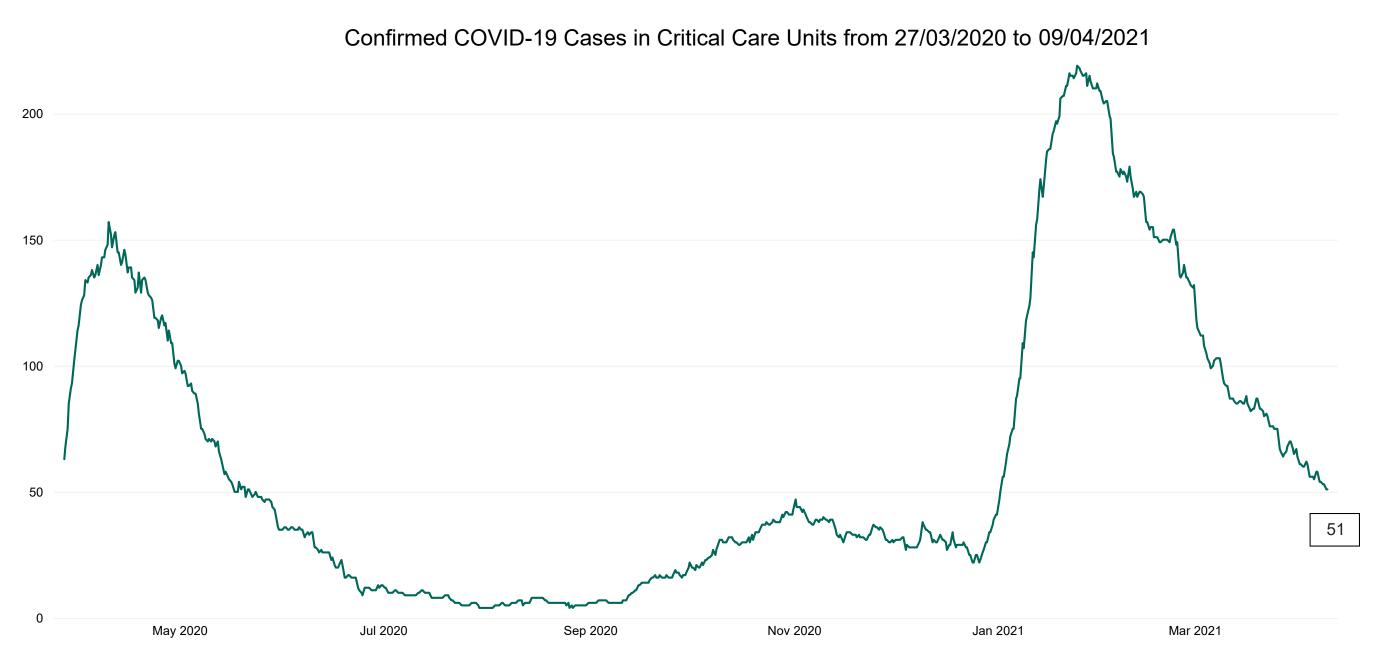

### **Confirmed COVID-19 Cases in Critical Care Units**

Confirmed COVID-19 Cases in Critical Care Units 09/04/2021

### **Confirmed COVID-19 Cases in Critical Care Units**