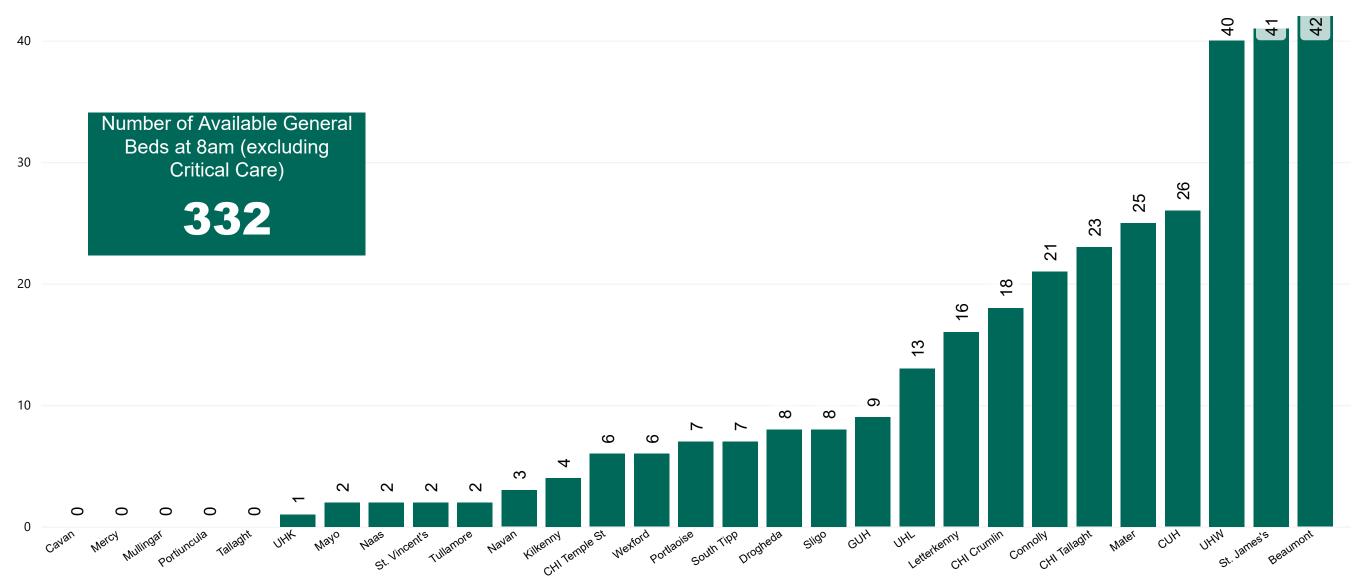

### Number of Available General Beds on 09/04/2021

Number of Available General Beds