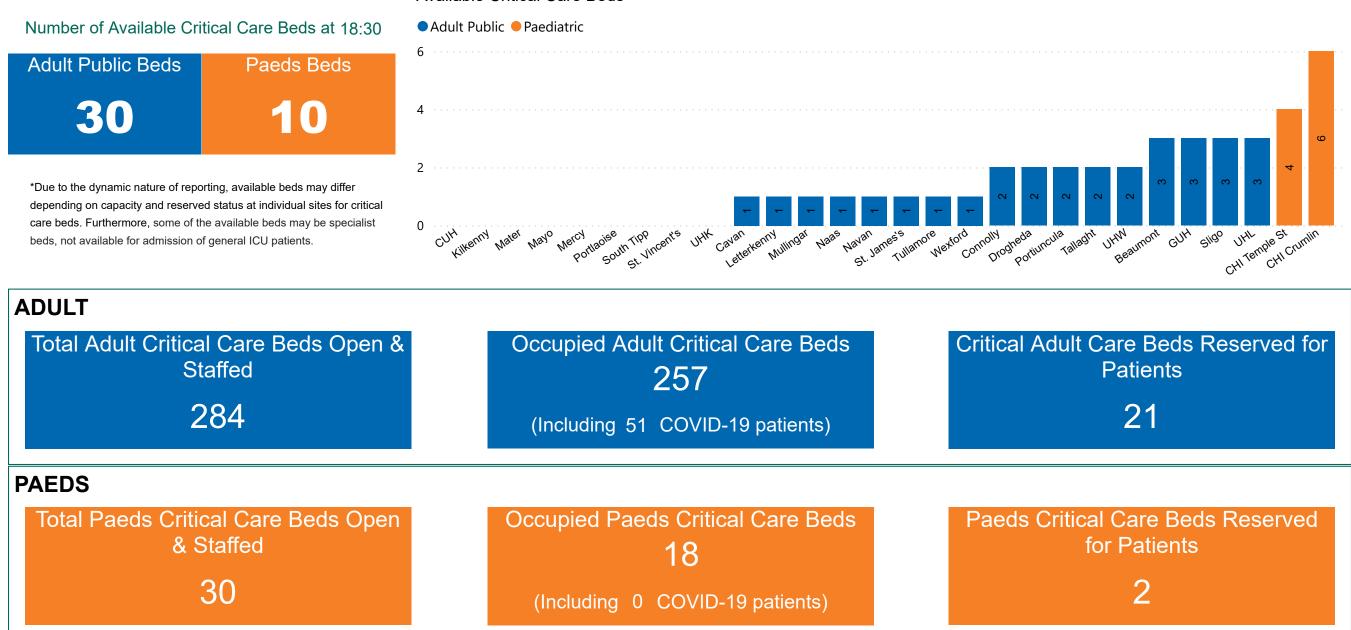

## Number of Critical Beds Available on 09/04/2021

Available Critical Care Beds

Sources: (Critical Care Bed Vacancies) - ICU Bed Information System (National Office of Clinical Audit (NOCA))

PMIU COVID-19 Daily Operations Update Acute Hospitals | Page 10