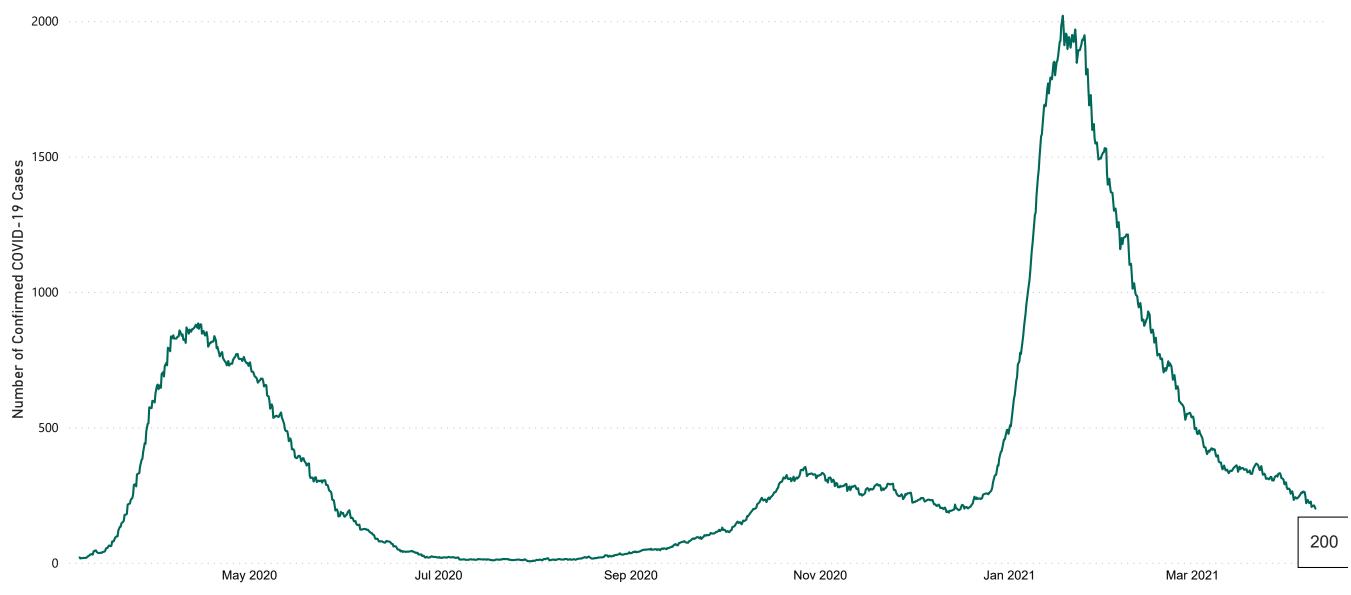

## New Confirmed COVID-19 Cases in the Republic of Ireland as at 09/04/2021

Source: Department of Health 2020, < https://www.gov.ie/en/news/7e0924-latest-updates-on-covid-19-coronavirus/>