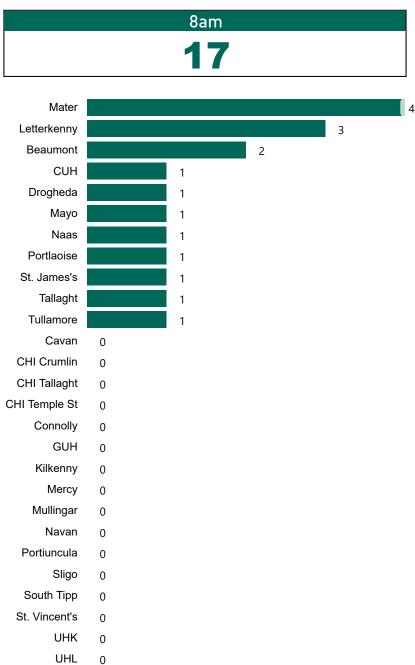

### Total Confirmed COVID-19 Cases

| 8am | 2pm | 8pm |
|-----|-----|-----|
| 212 | 207 | 200 |