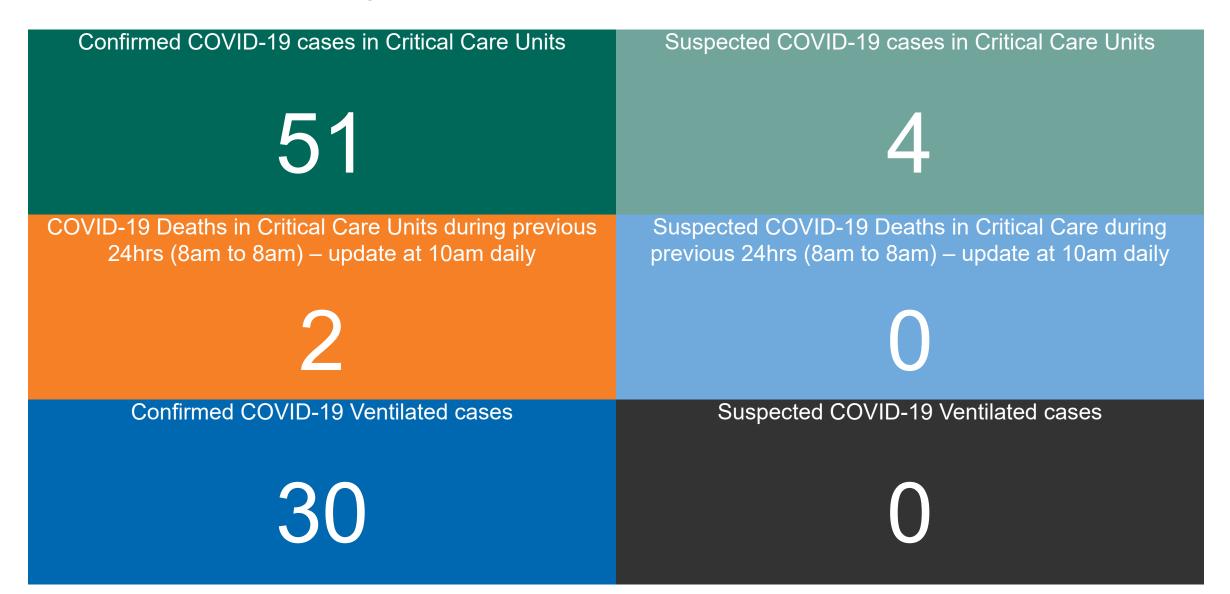

## **Critical Care Summary as at 09/04/2021 18:30**

### **Confirmed COVID-19 Cases in Critical Care Units**

Confirmed COVID-19 Cases in Critical Care Units 09/04/2021

### **Confirmed COVID-19 Cases in Critical Care Units**

### **Suspected COVID-19 Cases in Critical Care Units**

Suspected COVID-19 Cases in Critical Care Units 09/04/2021

### **Suspected COVID-19 Cases in Critical Care Units**