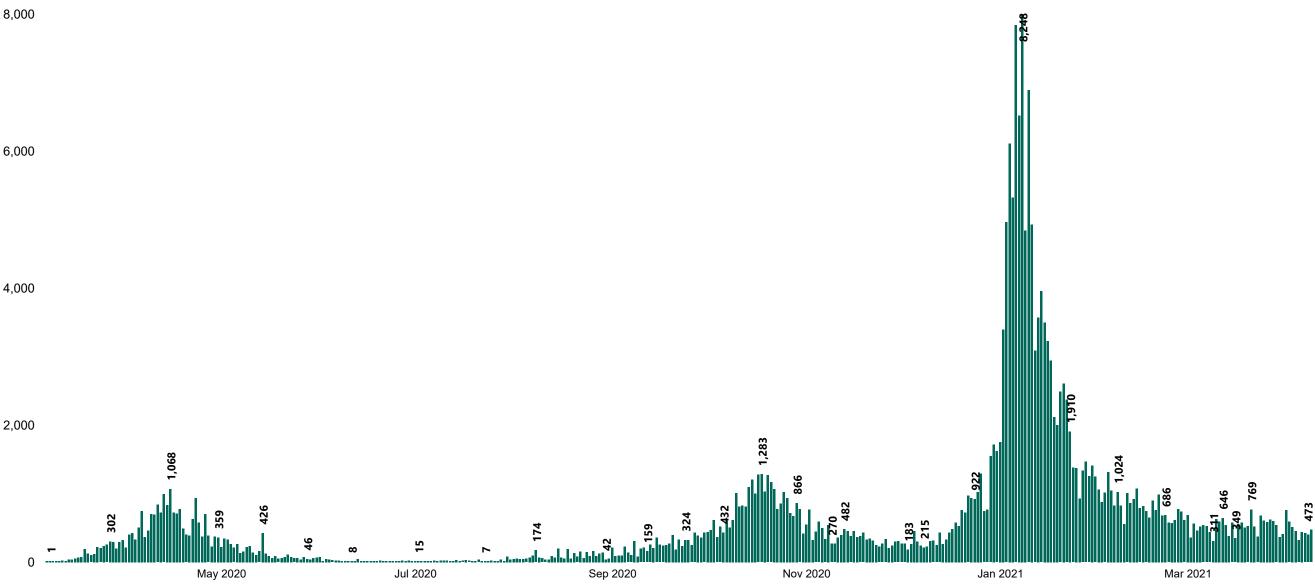

**COVID-19 Daily Operations Update Acute Hospitals** 

Performance Management and Improvement Unit

2000hrs Friday 09th April 2021



## New Confirmed COVID-19 Cases in the Republic of Ireland as at 09/04/2021





Source: Department of Health 2020, < https://www.gov.ie/en/news/7e0924-latest-updates-on-covid-19-coronavirus/>

### Percentage Increase compared to the Previous Day as at 09/04/2021

% Increase in total confirmed cases compared to the previous day since 06 March \* Baseline is 13 cases at 05-March-2020



Jul 2020

Sep 2020

Nov 2020

Jan 2021

Mar 2021

0.20%

## Confirmed Cases of COVID-19 in the Republic of Ireland as at 09/04/2021



### Geographical Spread of COVID-19 Confirmed Cases and Suspected Cases across Acute Hospital Sites as at 09/04/2021 20:00



### Total Confirmed COVID-19 Cases

| 8am | 2pm | 8pm |
|-----|-----|-----|
| 212 | 207 | 200 |



### Total Confirmed COVID-19 Cases (Past 24 Hours)



UHW

Wexford

0

0

### Current Number of COVID-19 Suspected Cases

| 8am |