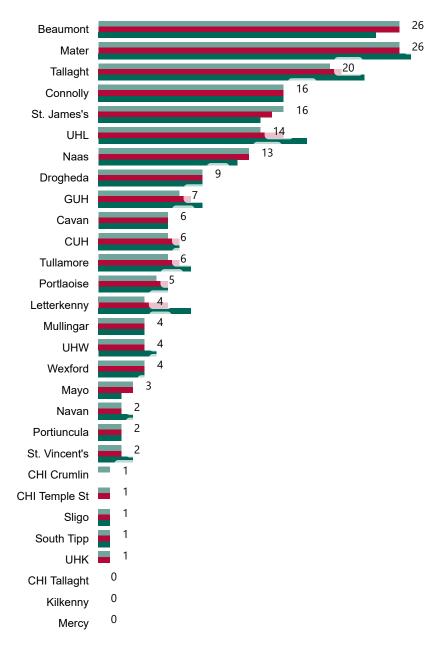

# Number of Confirmed COVID-19 Cases Admitted across 29 acute sites (including CHI)

Number of Confirmed COVID-19 Cases Admitted on Site at 0800hrs, 1400hrs and 2000hrs

PMIU COVID-19 Daily Operations Update Acute Hospitals | Page 6