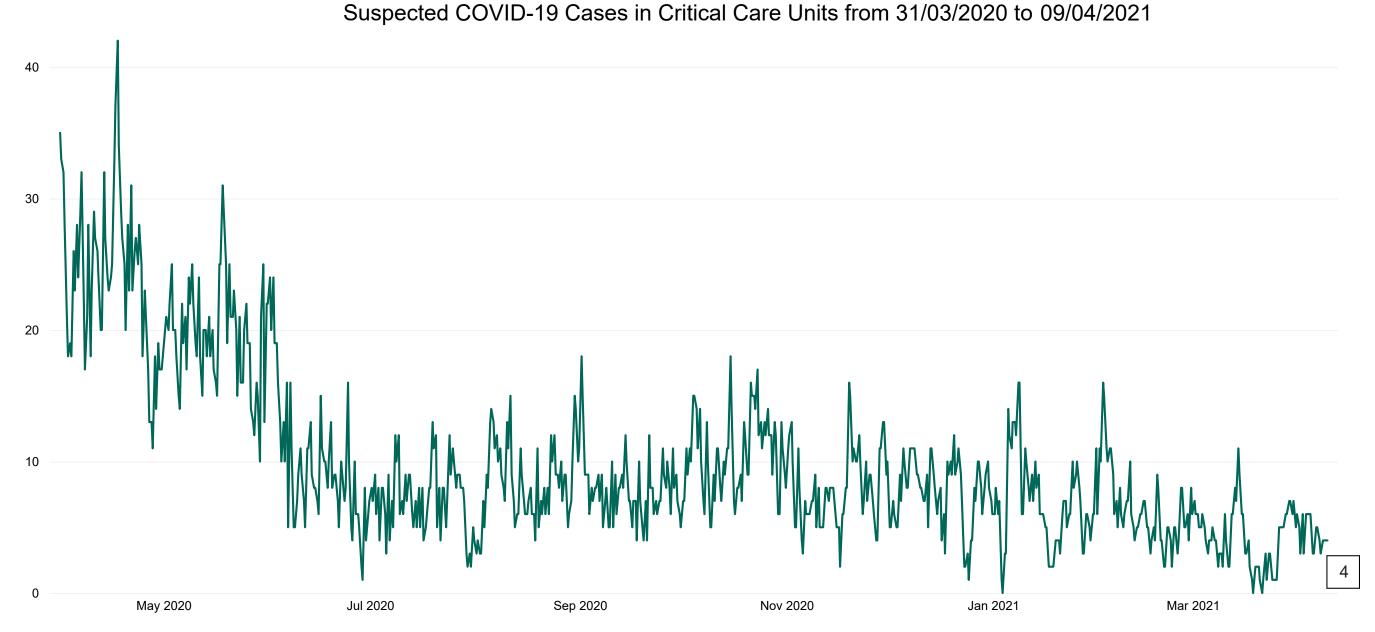

### **Suspected COVID-19 Cases in Critical Care Units**

Suspected COVID-19 Cases in Critical Care Units 09/04/2021

### **Suspected COVID-19 Cases in Critical Care Units**