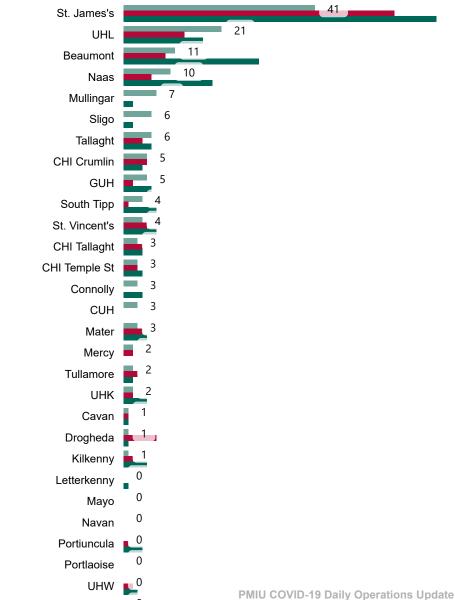

# Number of Suspected COVID-19 Swab Results Awaited Across 29 acute sites as at 09/04/2021

PMIU COVID-19 Daily Operations Update Acute Hospitals | Page 8