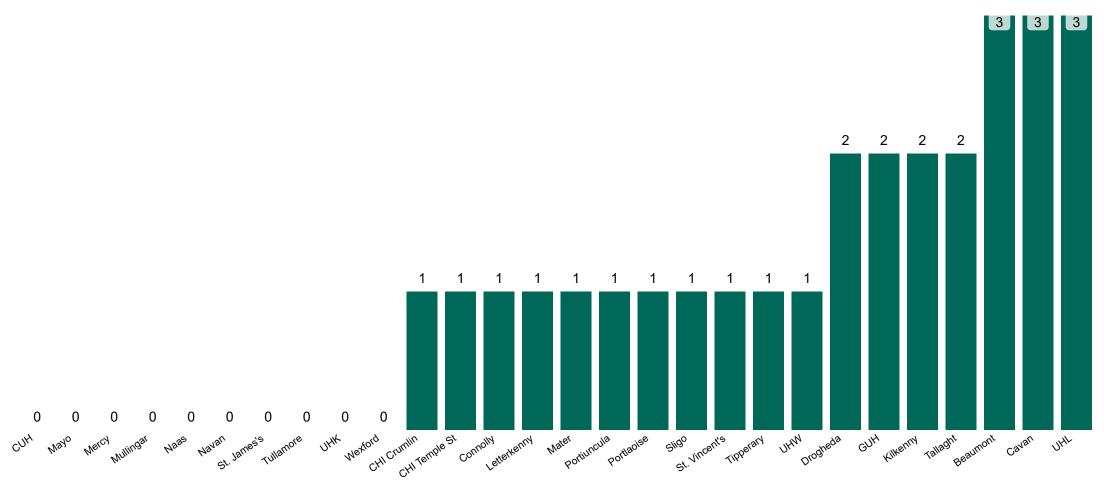

## **Confirmed COVID-19 Cases in ICU/HDU**

Confirmed COVID-19 Cases in ICU/HDU 01/08/2022