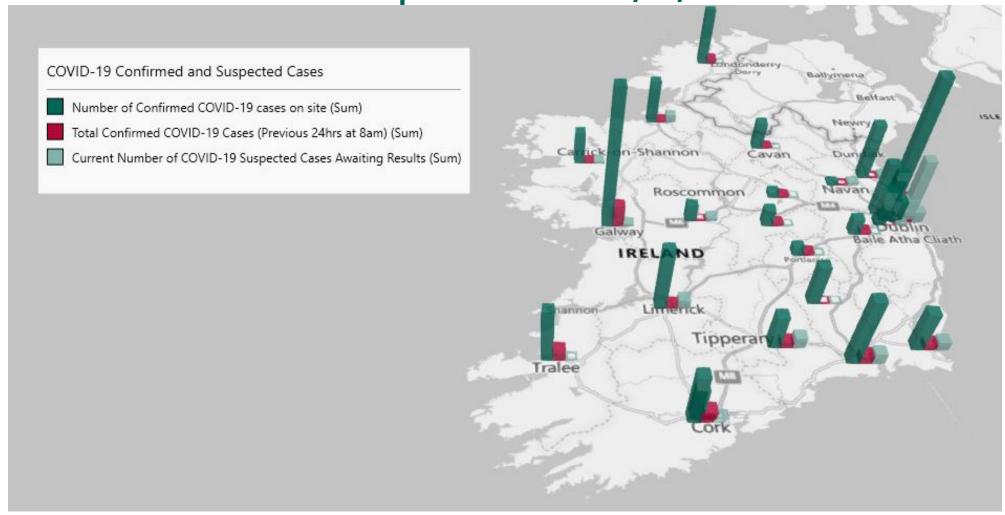

# Geographical Spread of COVID-19 Confirmed Cases and Suspected Cases across Acute Hospital Sites as at 01/08/2022 20:00