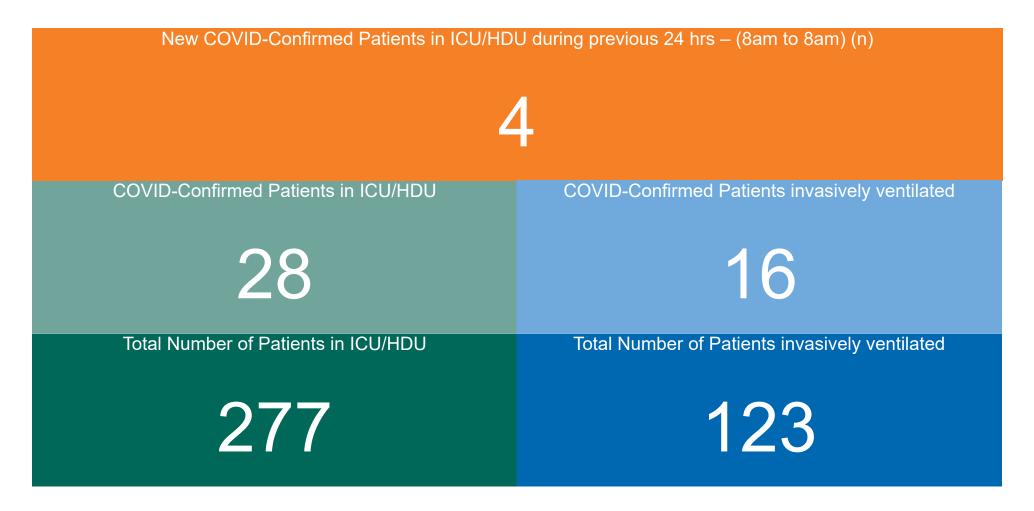

## ICU/HDU Summary as at 01/08/2022 10:30

#### **ADULT**

Total Adult ICU/HDU Beds Open & Staffed

280

Occupied Adult ICU/HDU Beds 257

(Including 28 COVID-19 patients)

Adult ICU/HDU Beds Reserved for Patients

8

### **PAEDS**

Total Paeds ICU/HDU Beds Open & Staffed

31

Occupied Paeds ICU/HDU Beds

(Including 2 COVID-19 patients)

Paeds ICU/HDU Beds Reserved for Patients

 $\mathbf{0}$ 