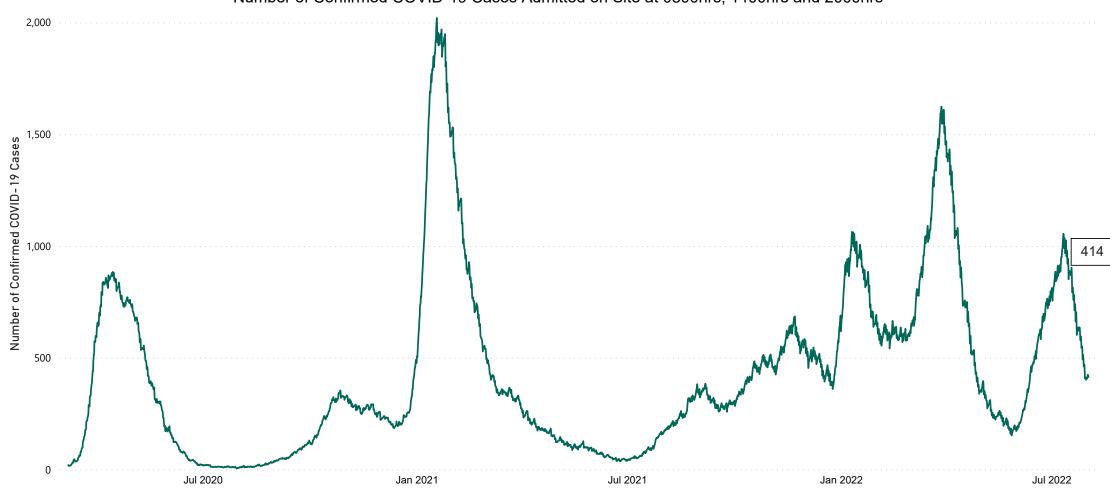

# Number of Confirmed COVID-19 Cases Admitted across 29 acute sites (including CHI)

Number of Confirmed COVID-19 Cases Admitted on Site at 0800hrs, 1400hrs and 2000hrs