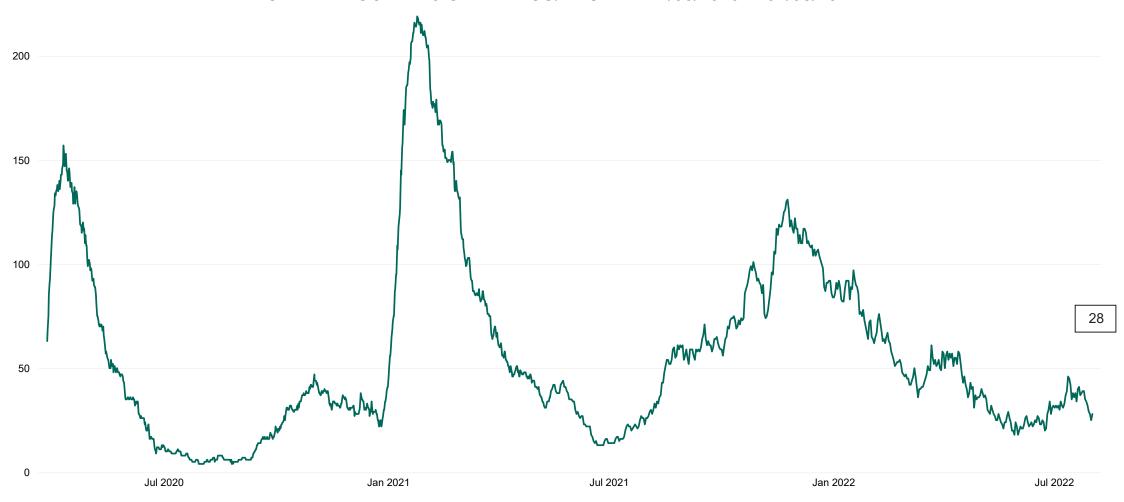

## **Confirmed COVID-19 Cases in ICU/HDU**

Confirmed COVID-19 Cases in ICU/HDU from 27/03/2020 to 01/08/2022