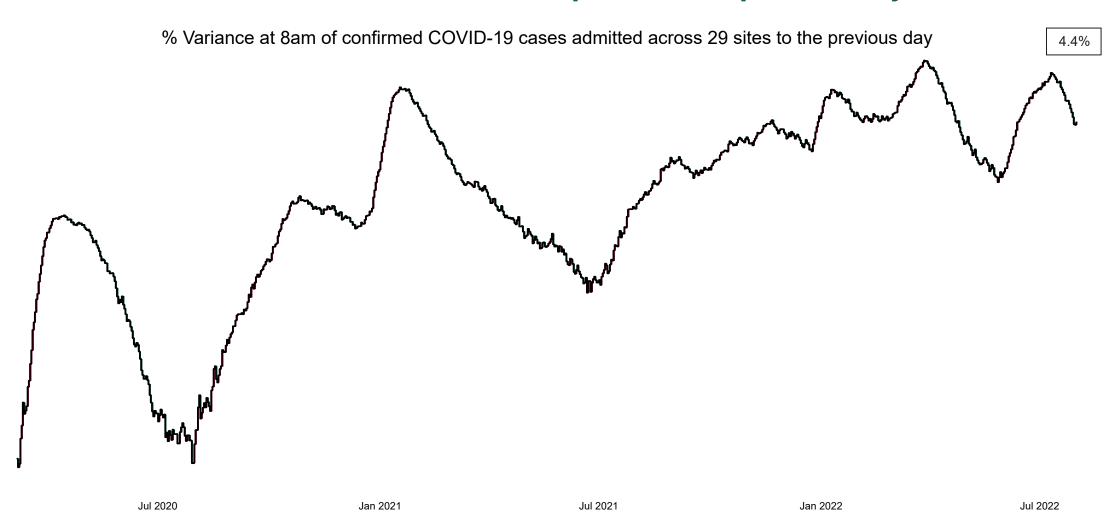

## Percentage Variance at <u>8am</u> of Confirmed COVID-19 cases Admitted Across 29 sites compared to the previous day