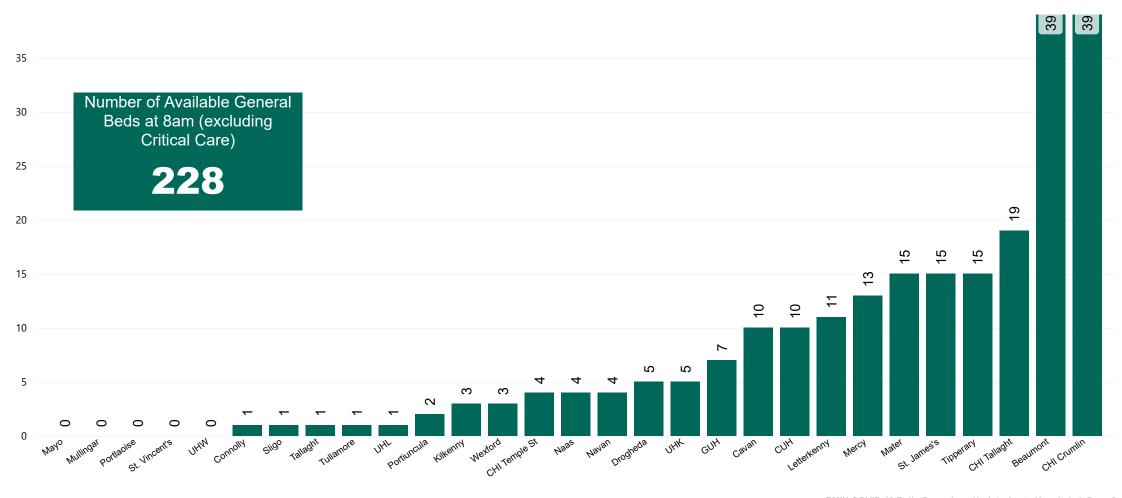

## **Number of Available General Beds on 01/08/2022**

#### Number of Available General Beds