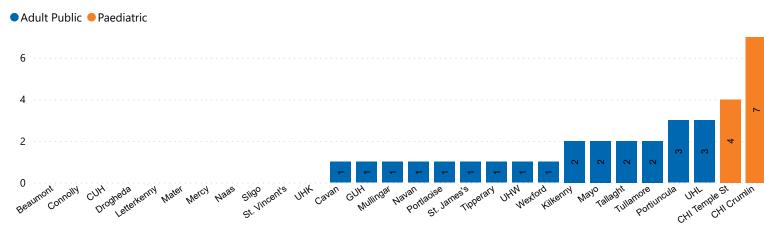

# Number of Confirmed COVID-19 Cases Admitted across 29 acute sites (including CHI)

Number of Confirmed COVID-19 Cases Admitted on Site at 0800hrs, 1400hrs and 2000hrs