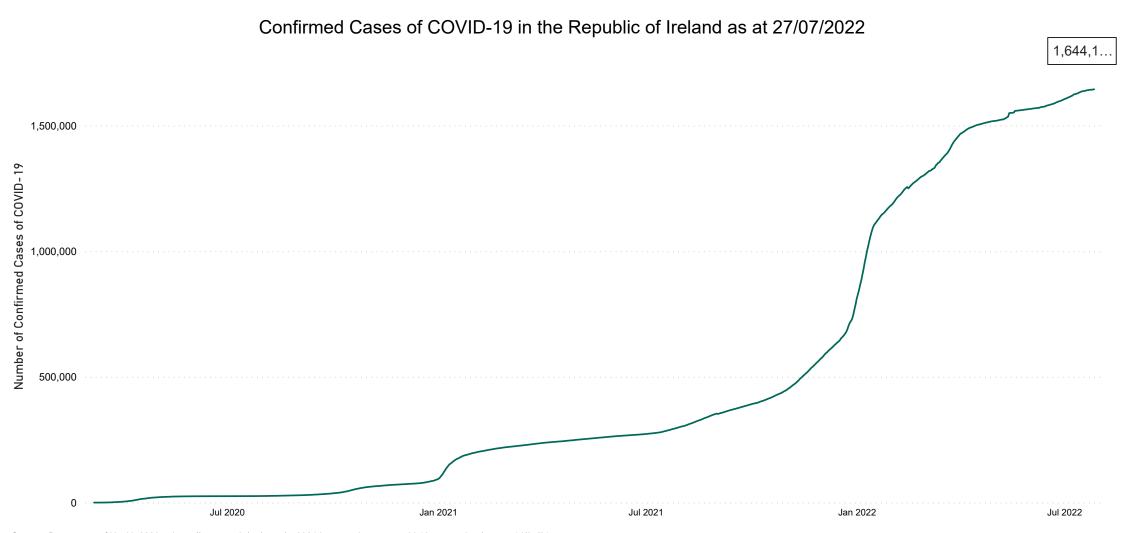

**COVID-19 Daily Operations Update Acute Hospitals** 

Performance Management and Improvement Unit

2000hrs Monday 01st August 2022



## New Confirmed COVID-19 Cases in the Republic of Ireland as at 27/07/2022

New Confirmed COVID-19 Cases in the Republic of Ireland as at 27/07/2022



## Confirmed Cases of COVID-19 in the Republic of Ireland as at 27/07/2022



# Geographical Spread of COVID-19 Confirmed Cases and Suspected Cases across Acute Hospital Sites as at 01/08/2022 20:00



#### Total Confirmed COVID-19 Cases

| 8am | 2pm | 8pm |
|-----|-----|-----|
| 424 | 420 | 414 |



#### Total Confirmed COVID-19 Cases (Past 24 Hours)





#### Current Number of COVID-19 Suspected Cases

| 8am       | 2pm       | 8pm |
|-----------|-----------|-----|
| <b>50</b> | <b>73</b> | 58  |



# Number of Confirmed COVID-19 Cases Admitted across 29 acute sites (including CHI)

Number of Confirmed COVID-19 Cases Admitted on Site at 0800hrs, 1400hrs and 2000hrs



## Percentage Variance at <u>8am</u> of Confirmed COVID-19 cases Admitted Across 29 sites compared to the previous day



## Number of Suspected COVID-19 Swab Results Awaited Across 29 acute sites