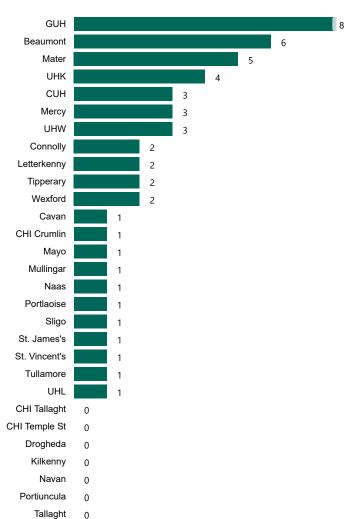

# Geographical Spread of COVID-19 Confirmed Cases and Suspected Cases across Acute Hospital Sites as at 01/08/2022 20:00