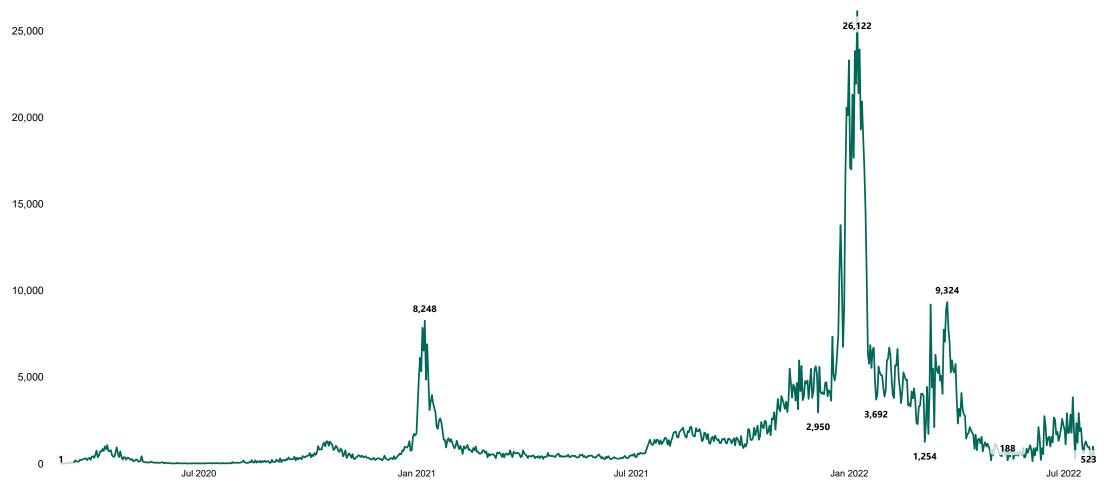

## New Confirmed COVID-19 Cases in the Republic of Ireland as at 27/07/2022

New Confirmed COVID-19 Cases in the Republic of Ireland as at 27/07/2022