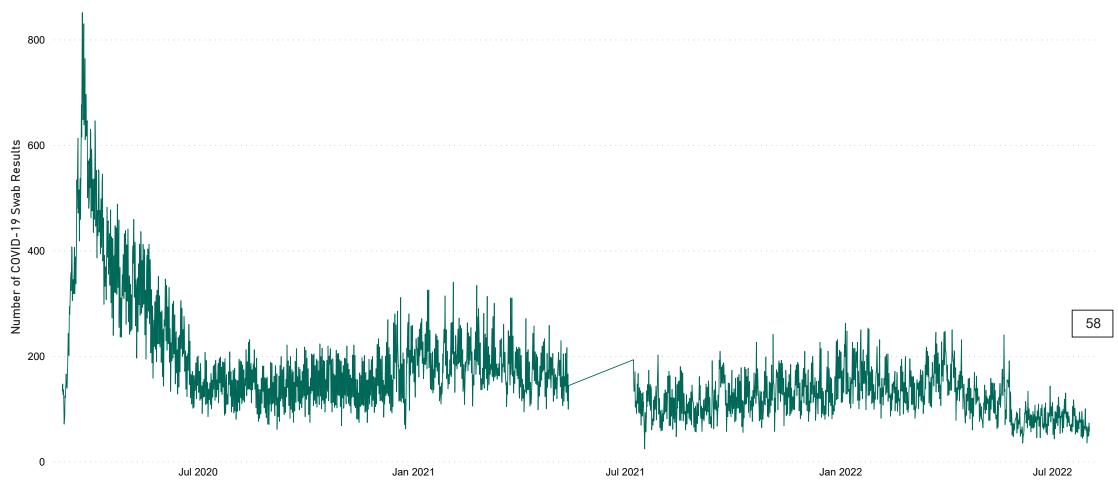

## Number of Suspected COVID-19 Swab Results Awaited Across 29 acute sites as at 01/08/2022

Number of COVID-19 Swab Results Awaited at 0800hrs, 1400hrs and 2000hrs