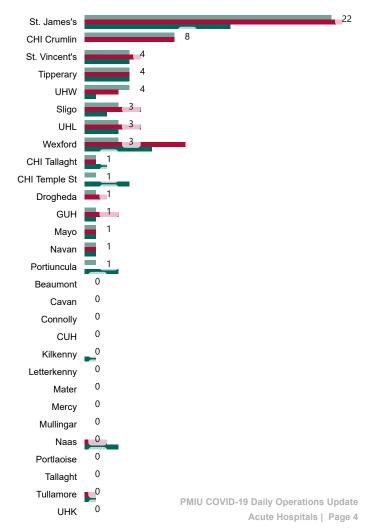

## Number of Suspected COVID-19 Swab Results Awaited Across 29 acute sites as at 01/08/2022

Number of COVID-19 Swab Results Awaited at 0800hrs, 1400hrs and 2000hrs