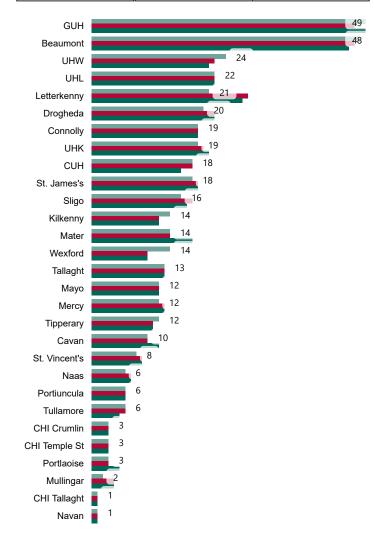

# Number of Confirmed COVID-19 Cases Admitted across 29 acute sites (including CHI)

Number of Confirmed COVID-19 Cases Admitted on Site at 0800hrs, 1400hrs and 2000hrs