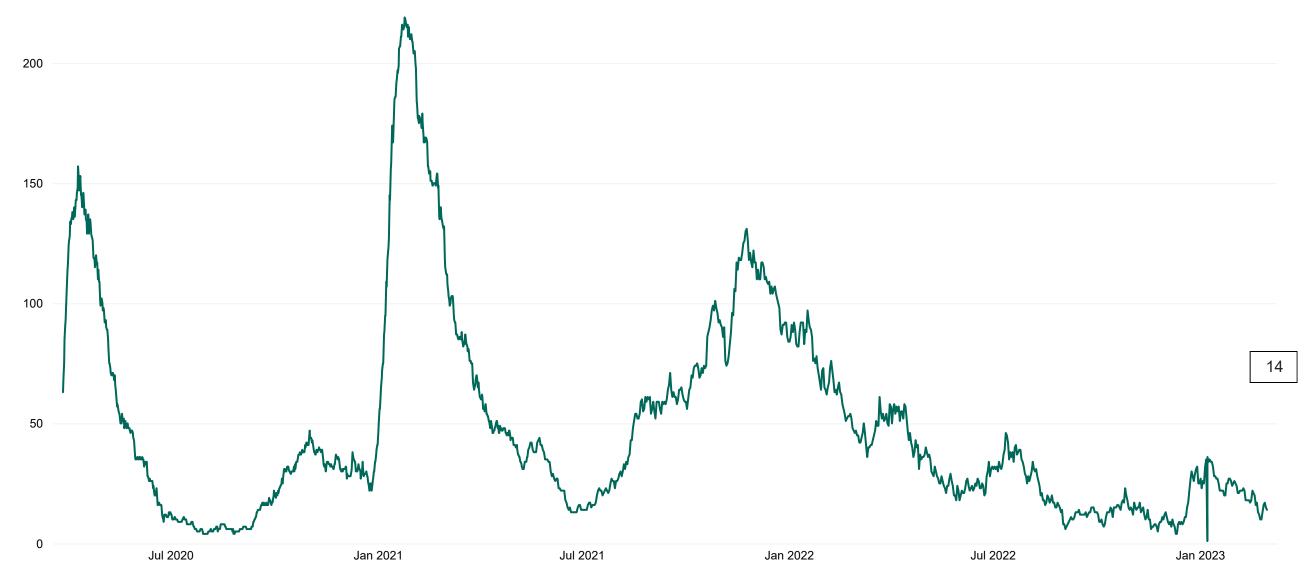

## Percentage Variance at <u>8am</u> of Confirmed COVID-19 cases Admitted Across 29 sites compared to the previous day

Jan 2022

Jul 2021

Source: SBAR Portal

Jul 2020

Jan 2021

Jan 2023

Jul 2022