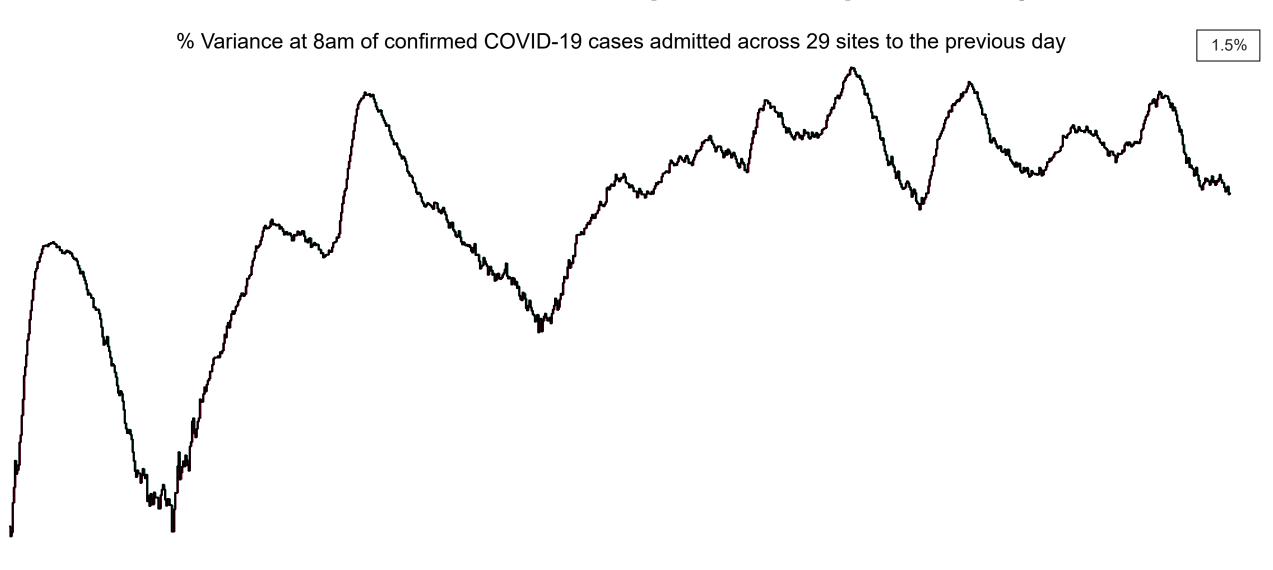

## Percentage Variance at <u>8am</u> of Confirmed COVID-19 cases Admitted Across 29 sites compared to the previous day

Jan 2022

Jul 2021

Source: SBAR Portal

Jul 2020

Jan 2021

Jan 2023

Jul 2022