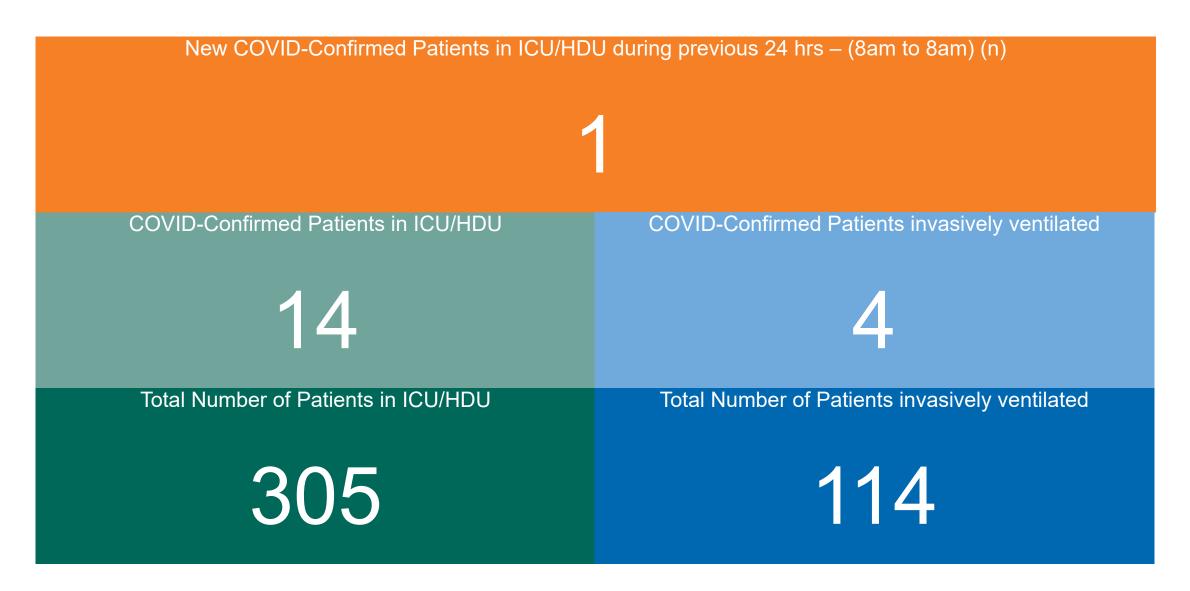

## ICU/HDU Summary as at 01/03/2023 10:30

## **Confirmed COVID-19 Cases in ICU/HDU**

Confirmed COVID-19 Cases in ICU/HDU 01/03/2023