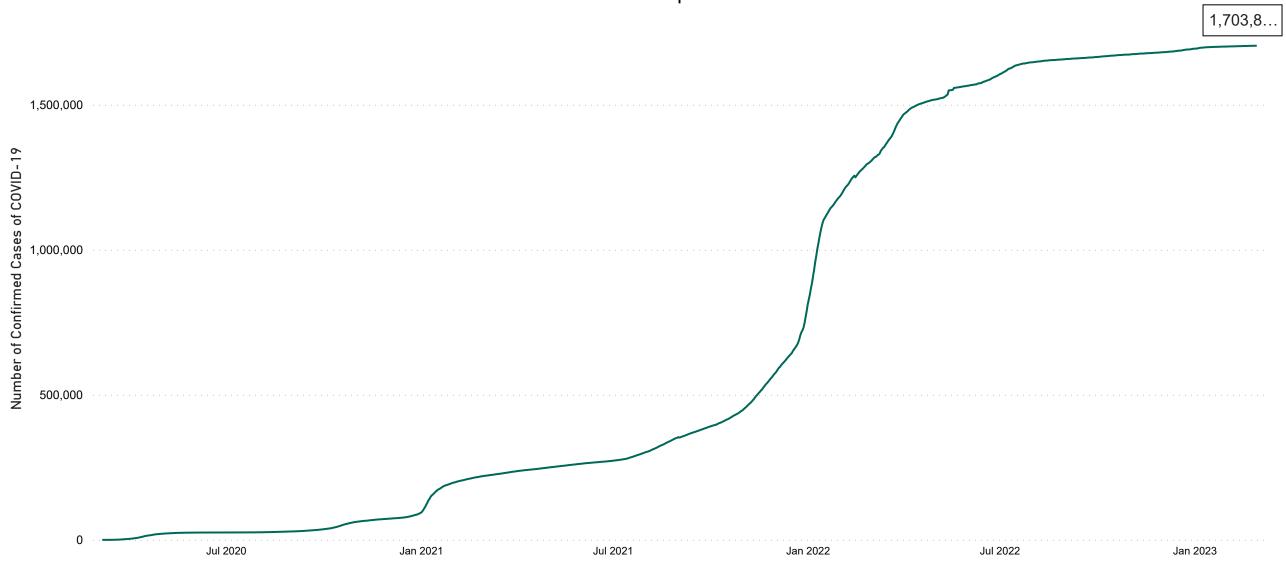

## Confirmed Cases of COVID-19 in the Republic of Ireland as at 28/02/2023

Confirmed Cases of COVID-19 in the Republic of Ireland as at 28/02/2023