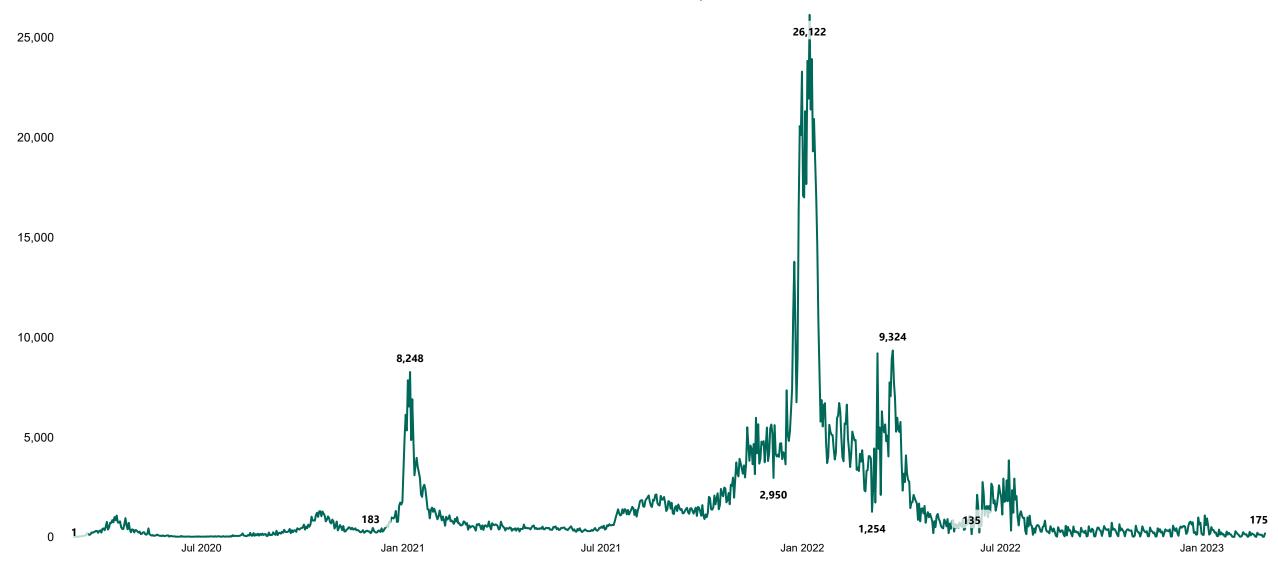

## New Confirmed COVID-19 Cases in the Republic of Ireland as at 28/02/2023

New Confirmed COVID-19 Cases in the Republic of Ireland as at 28/02/2023