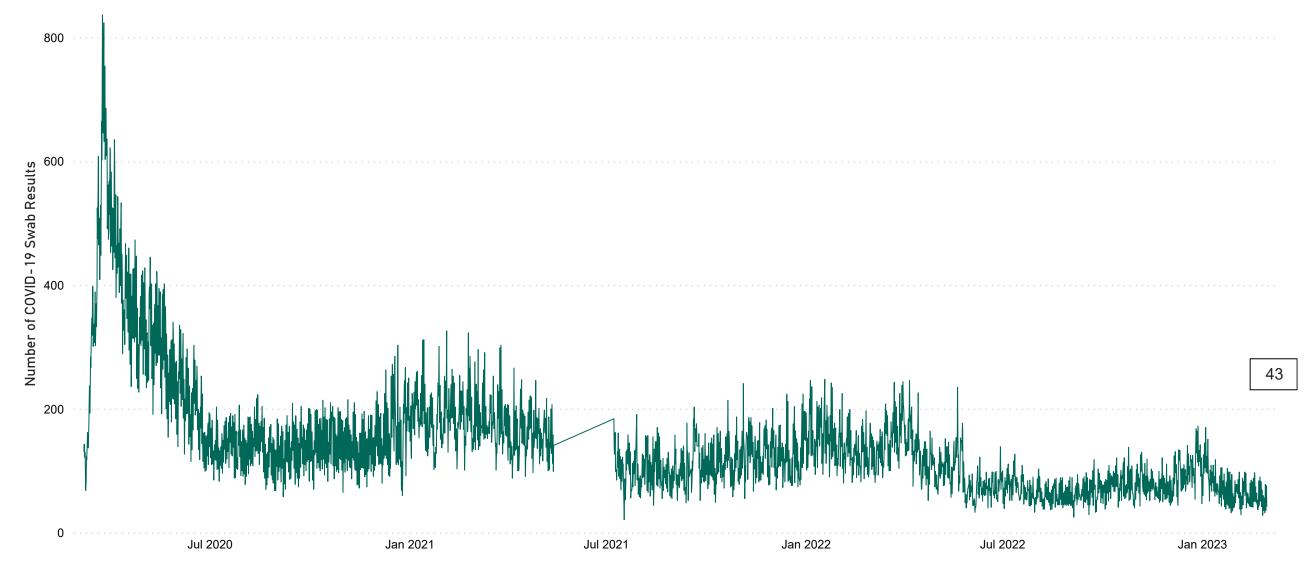

# Number of Suspected COVID-19 Swab Results Awaited Across 29 acute sites as at 01/03/2023

Number of COVID-19 Swab Results Awaited at 0800hrs, 1400hrs and 2000hrs