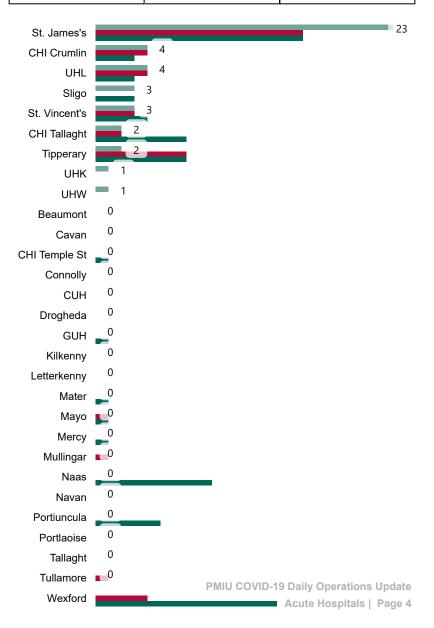

# Number of Confirmed COVID-19 Cases Admitted across 29 acute sites (including CHI)

Number of Confirmed COVID-19 Cases Admitted on Site at 0800hrs, 1400hrs and 2000hrs