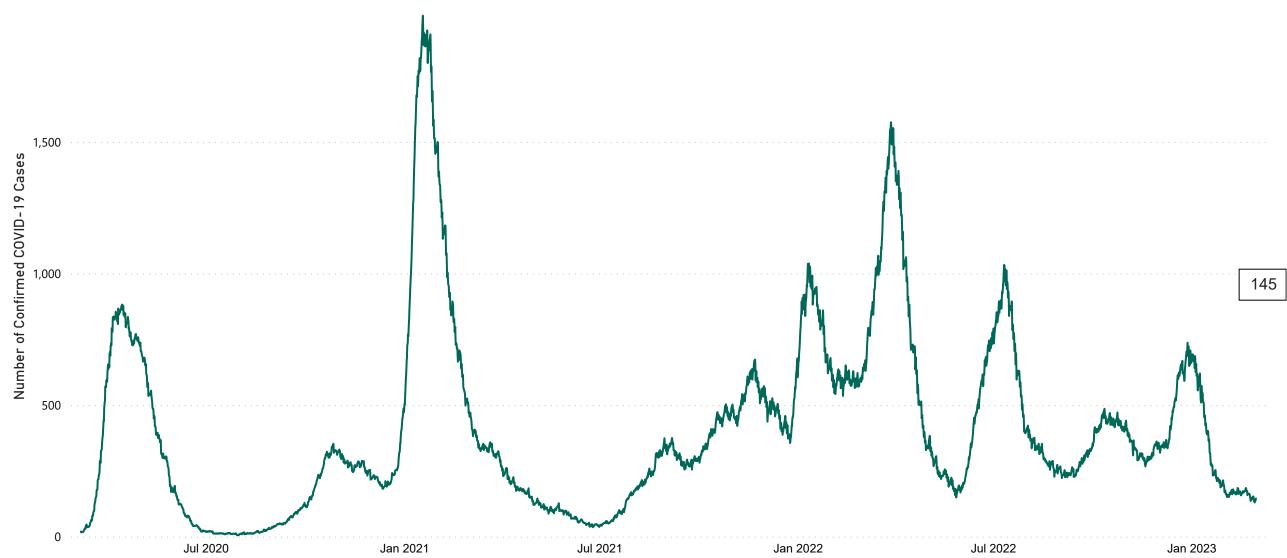

## Confirmed Cases of COVID-19 in the Republic of Ireland as at 28/02/2023

Confirmed Cases of COVID-19 in the Republic of Ireland as at 28/02/2023