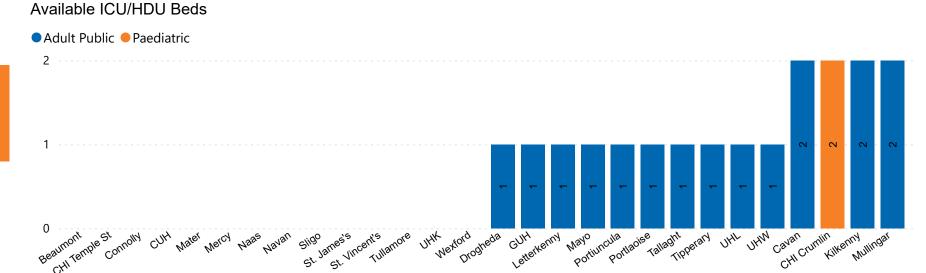

### Number of ICU/HDU Beds Available on 01/03/2023

Number of Available ICU/HDU Beds at 10:30

Adult Public Beds Paeds Beds

16
2

\*Due to the dynamic nature of reporting, available beds may differ depending on capacity and reserved status at individual sites for critical care beds. Furthermore, some of the available beds may be specialist beds, not available for admission of general ICU patients.