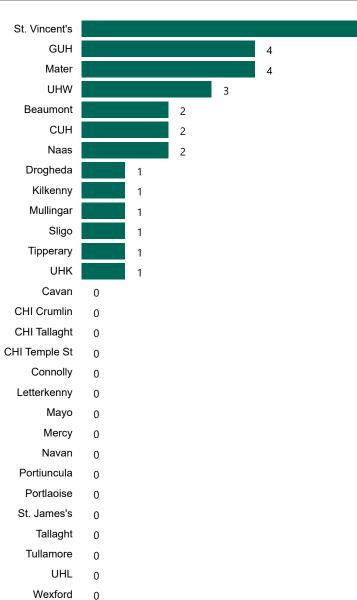

## **Confirmed COVID-19 Cases in ICU/HDU**

Confirmed COVID-19 Cases in ICU/HDU from 27/03/2020 to 01/03/2023