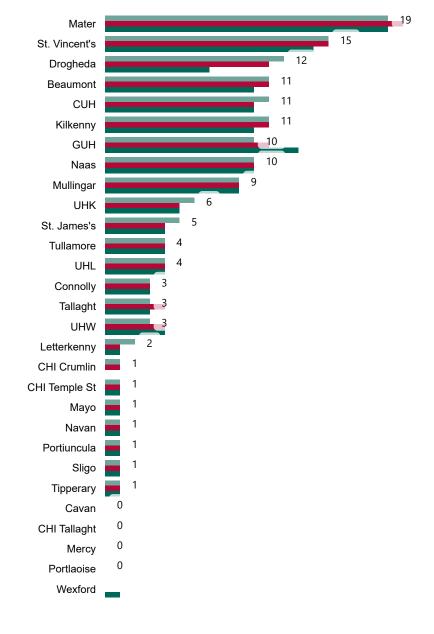

## **Confirmed COVID-19 Cases in ICU/HDU**

Confirmed COVID-19 Cases in ICU/HDU 01/03/2023