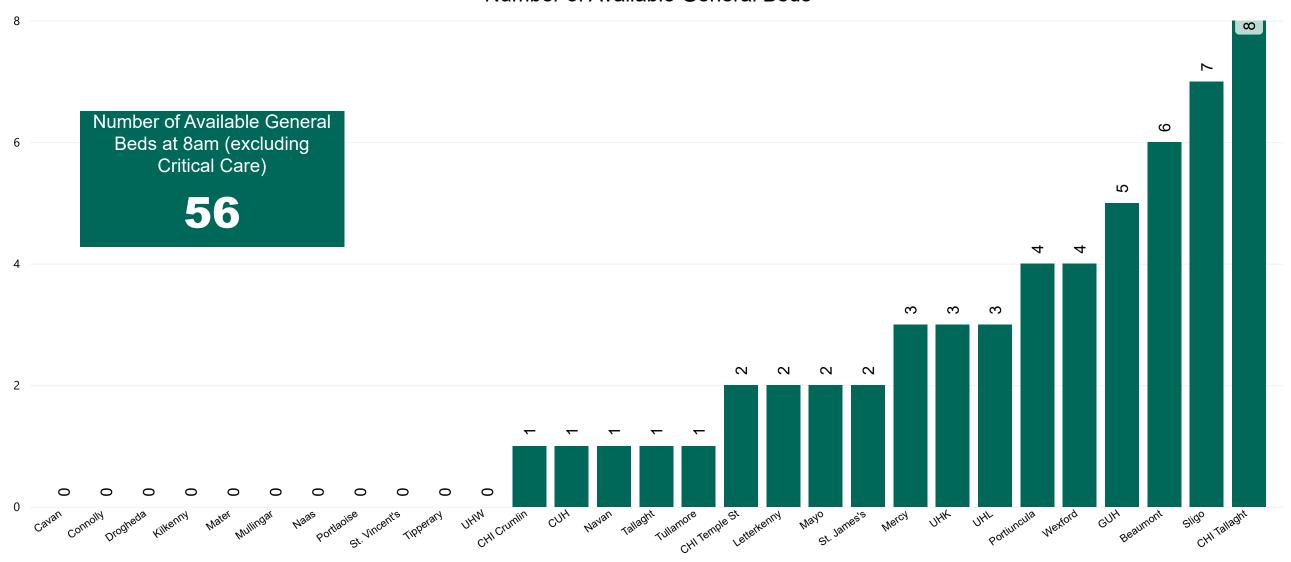

### Number of Available General Beds on 01/03/2023

#### Number of Available General Beds