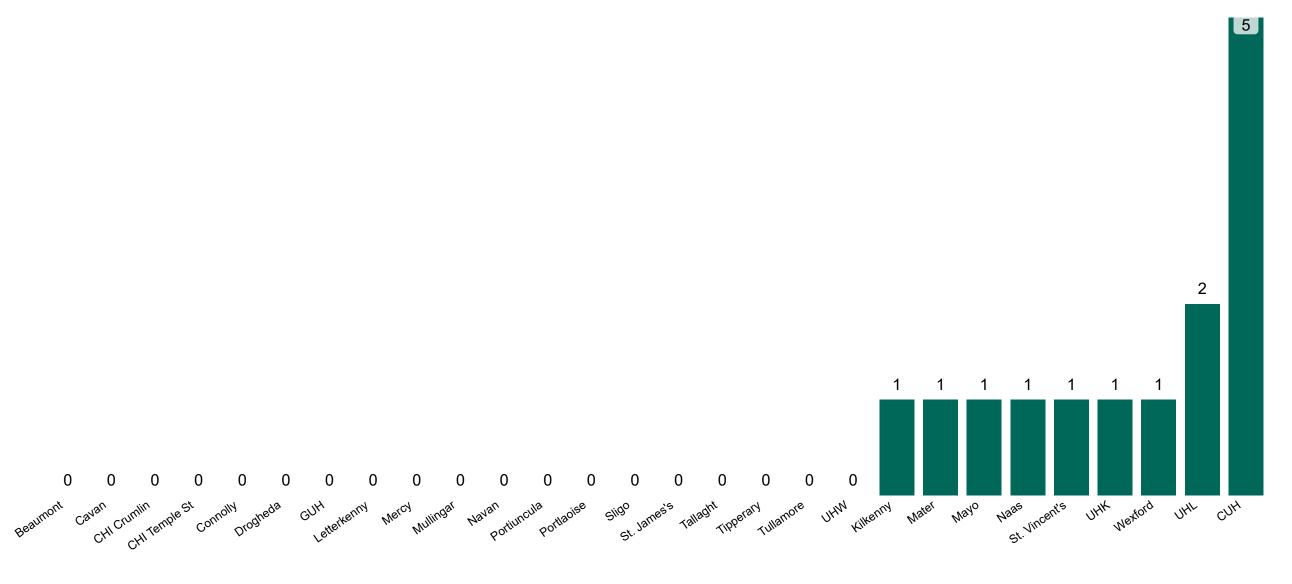

## **Confirmed COVID-19 Cases in ICU/HDU**

Confirmed COVID-19 Cases in ICU/HDU 01/03/2023