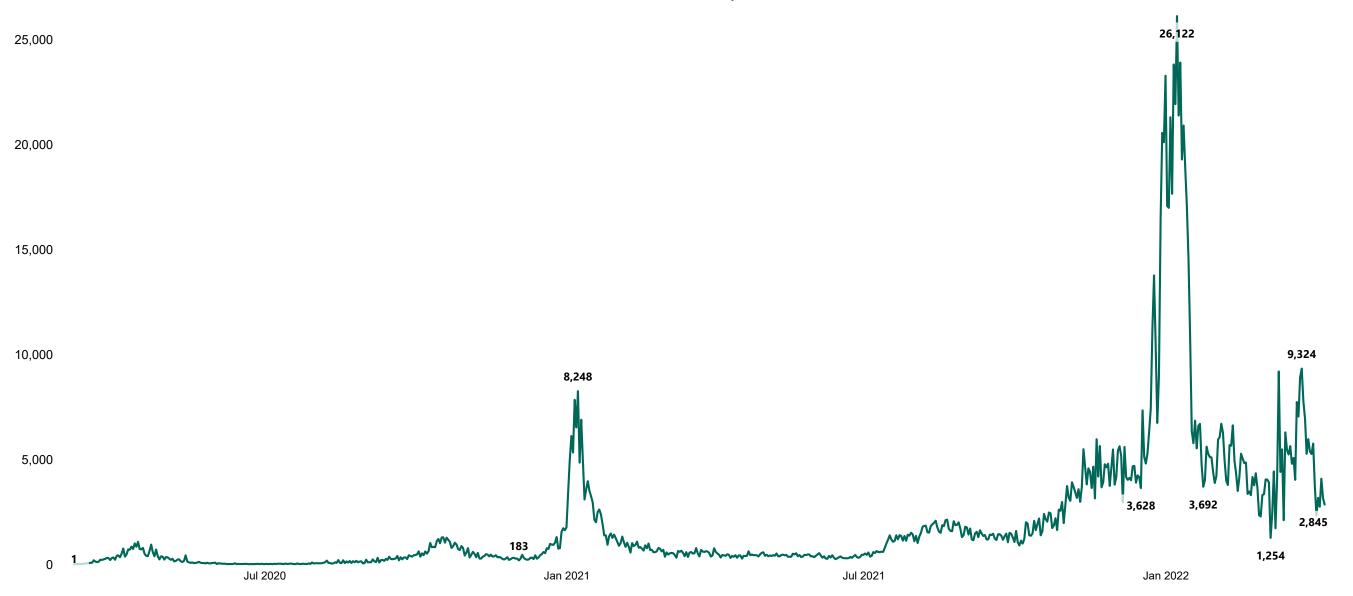

### New Confirmed COVID-19 Cases in the Republic of Ireland as at 08/04/2022

New Confirmed COVID-19 Cases in the Republic of Ireland as at 08/04/2022

**Source:** Department of Health 2020, < https://www.gov.ie/en/news/7e0924-latest-updates-on-covid-19-coronavirus/> up to 05/09/21 and from <https://covid19ireland-geohive.hub.arcgis.com/> thereafter