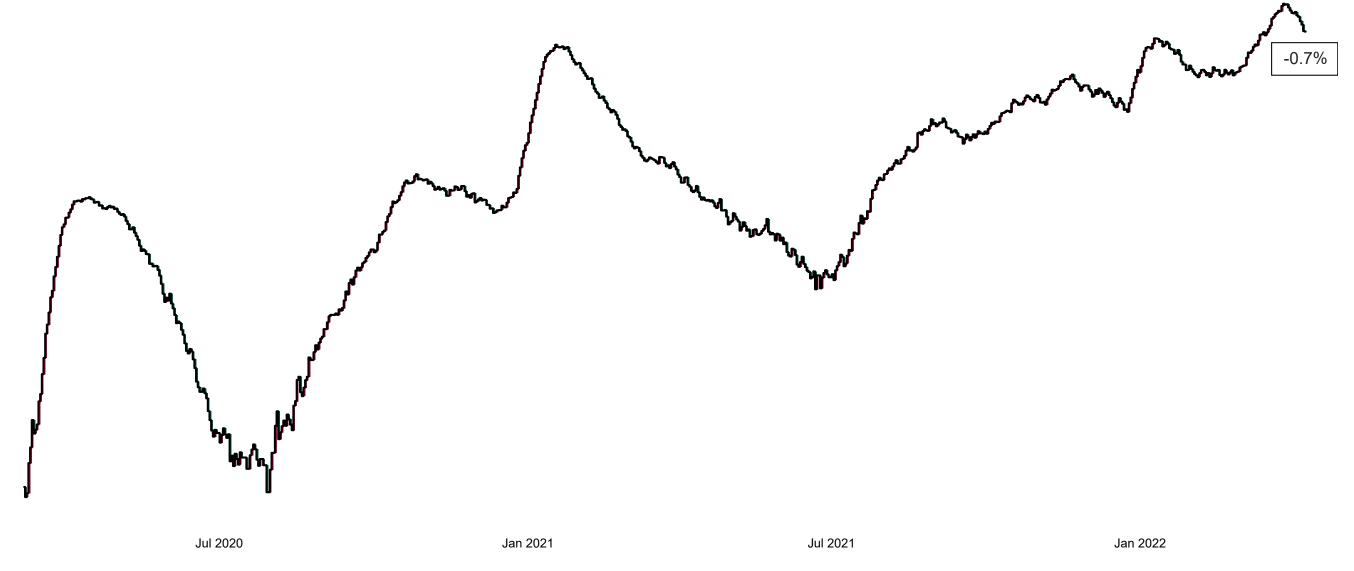

### **Confirmed Cases of COVID-19 in the Republic of Ireland as at 08/04/2022**

Confirmed Cases of COVID-19 in the Republic of Ireland as at 08/04/2022

**Source:** Department of Health 2020, < https://www.gov.ie/en/news/7e0924-latest-updates-on-covid-19-coronavirus/> up to 14/05/21 and from <https://covid19ireland-geohive.hub.arcgis.com/> thereafter