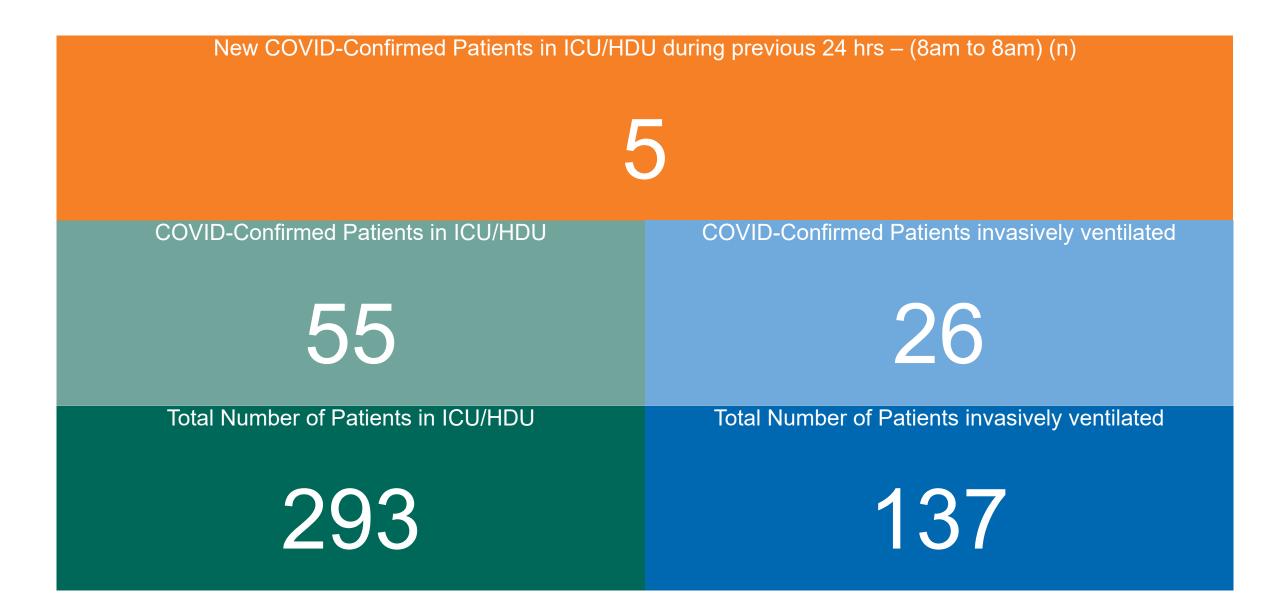

### **ICU/HDU Summary as at 10/04/2022 10:30**

#### **Confirmed COVID-19 Cases in ICU/HDU**

Confirmed COVID-19 Cases in ICU/HDU 10/04/2022

### **Confirmed COVID-19 Cases in ICU/HDU**