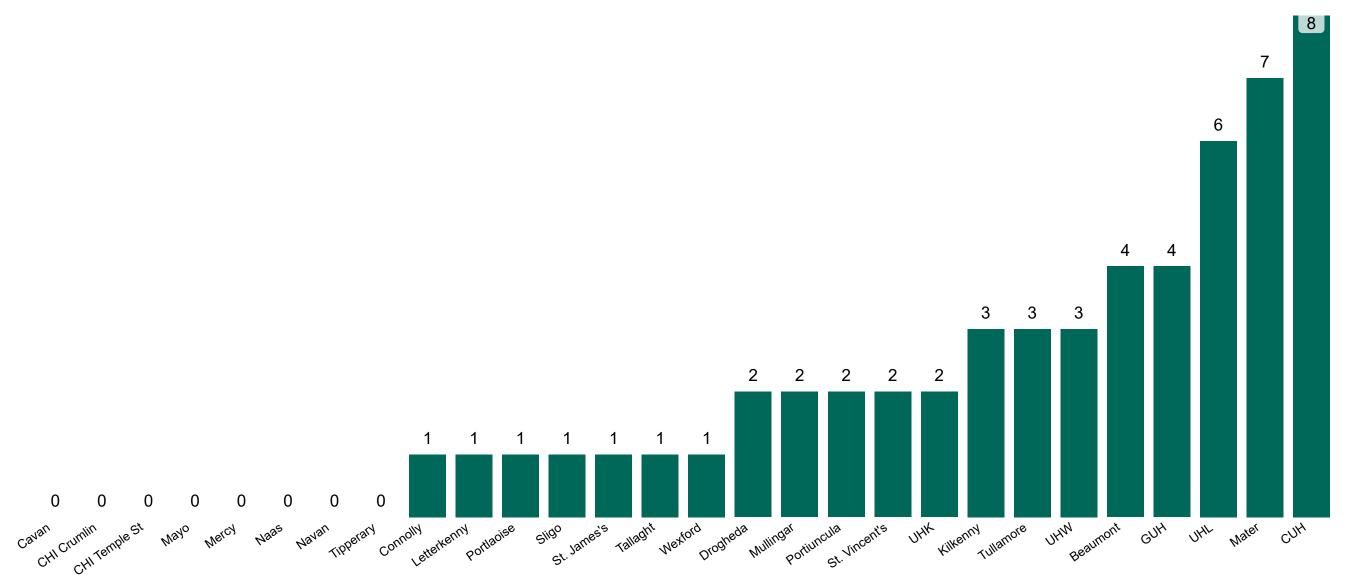

# Geographical Spread of COVID-19 Confirmed Cases and Suspected Cases across Acute Hospital Sites as at 10/04/2022 20:00

PMIU COVID-19 Daily Operations Update Acute Hospitals | Page 3

#### Total Confirmed COVID-19 Cases (Past 24 Hours)

Portlaoise

0