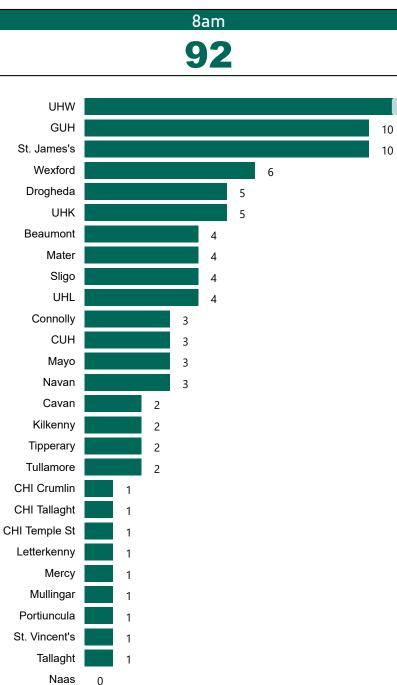

# Number of Confirmed COVID-19 Cases Admitted across 29 acute sites (including CHI)

Number of Confirmed COVID-19 Cases Admitted on Site at 0800hrs, 1400hrs and 2000hrs