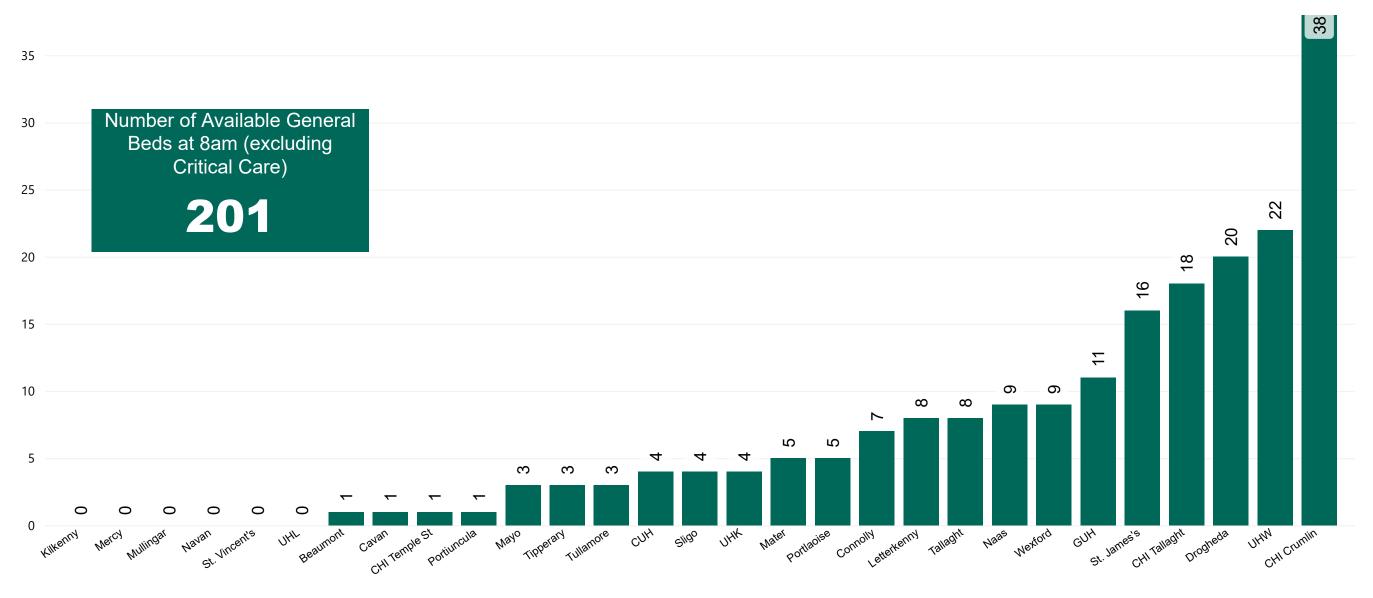

#### Number of Available General Beds on 10/04/2022

Number of Available General Beds