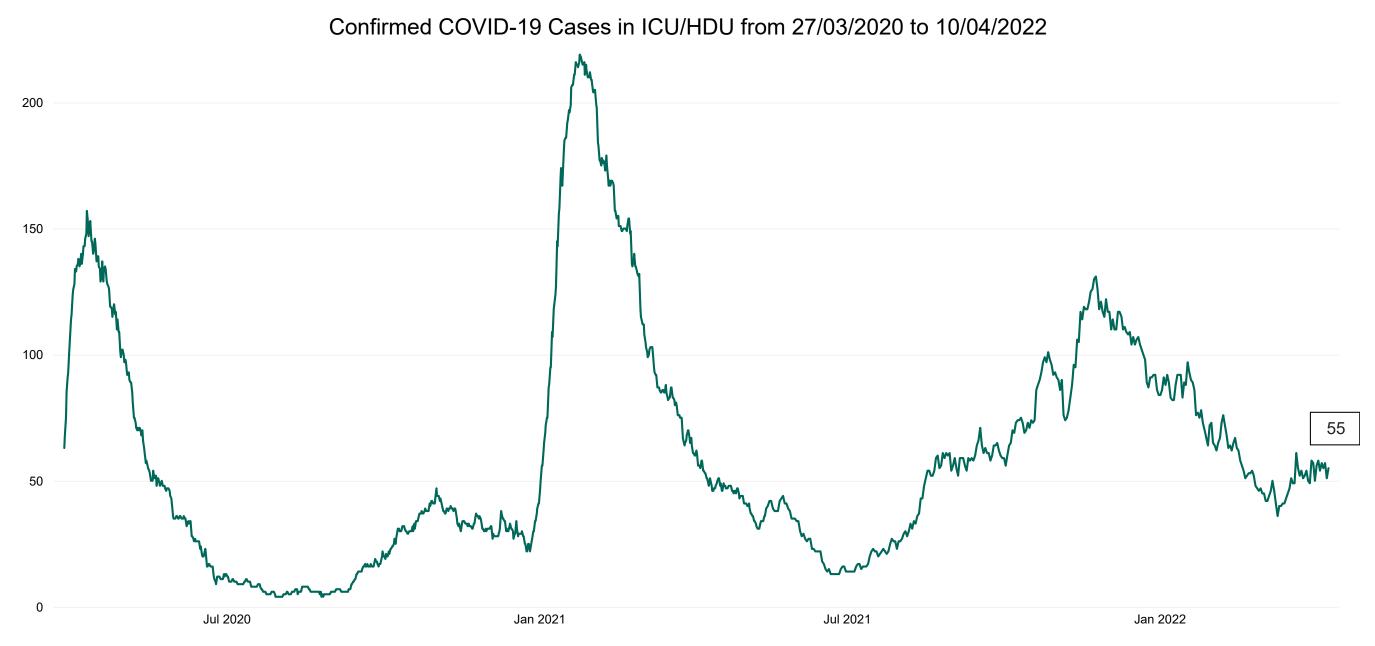

#### **Confirmed COVID-19 Cases in ICU/HDU**

Confirmed COVID-19 Cases in ICU/HDU 10/04/2022

### **Confirmed COVID-19 Cases in ICU/HDU**