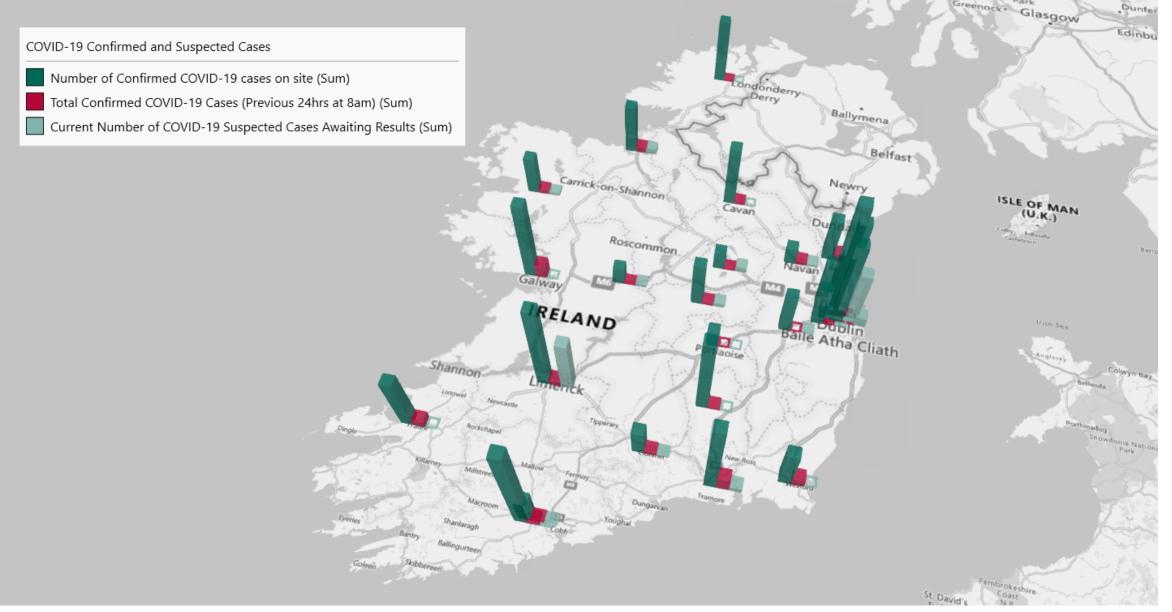

# Geographical Spread of COVID-19 Confirmed Cases and Suspected Cases across Acute Hospital Sites as at 10/04/2022 20:00

PMIU COVID-19 Daily Operations Update Acute Hospitals | Page 3

#### Total Confirmed COVID-19 Cases

| 8am  | 2pm  | 8pm  |
|------|------|------|
| 1061 | 1065 | 1065 |

88

#### Total Confirmed COVID-19 Cases (Past 24 Hours)

Portlaoise

0

#### Current Number of COVID-19 Suspected Cases

| 8am | 2pm | 8pm |
|-----|-----|-----|
| 134 | 140 | 116 |