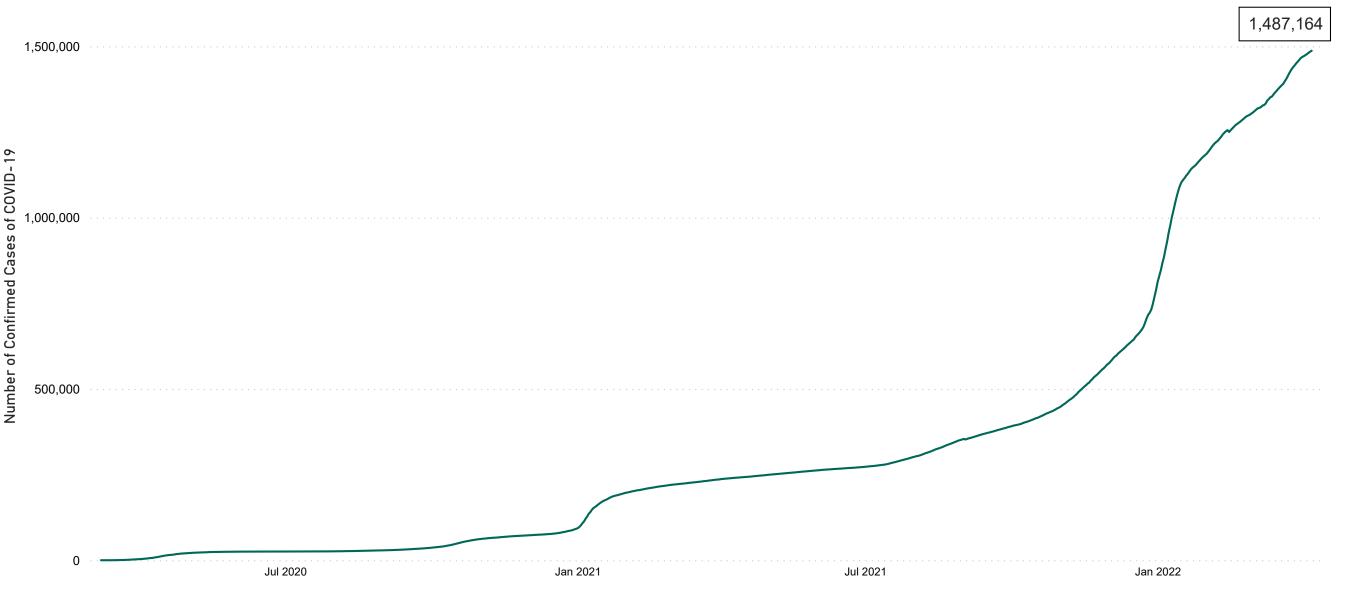

### **Confirmed Cases of COVID-19 in the Republic of Ireland as at 08/04/2022**

Confirmed Cases of COVID-19 in the Republic of Ireland as at 08/04/2022

**Source:** Department of Health 2020, < https://www.gov.ie/en/news/7e0924-latest-updates-on-covid-19-coronavirus/> up to 14/05/21 and from <https://covid19ireland-geohive.hub.arcgis.com/> thereafter