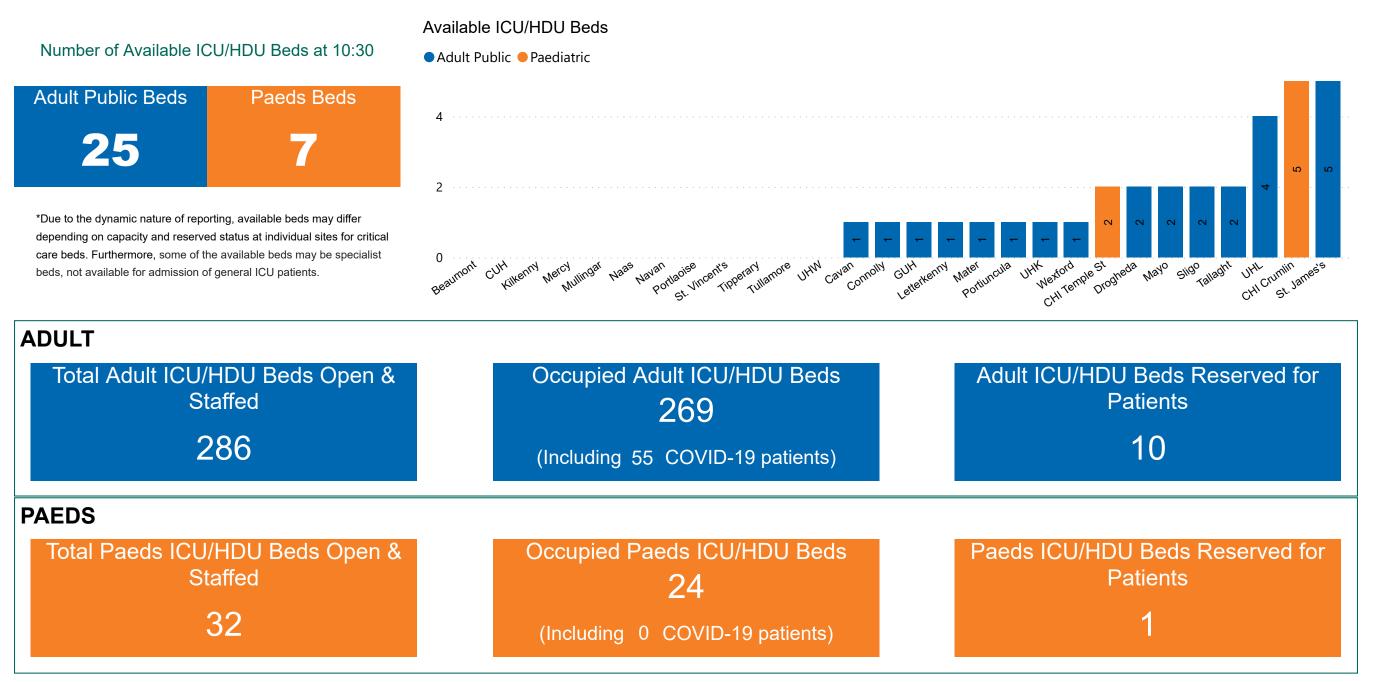

## Number of ICU/HDU Beds Available on 10/04/2022

Sources: (Critical Care Bed Vacancies) - ICU Bed Information System (National Office of Clinical Audit (NOCA))

PMIU COVID-19 Daily Operations Update Acute Hospitals | Page 9