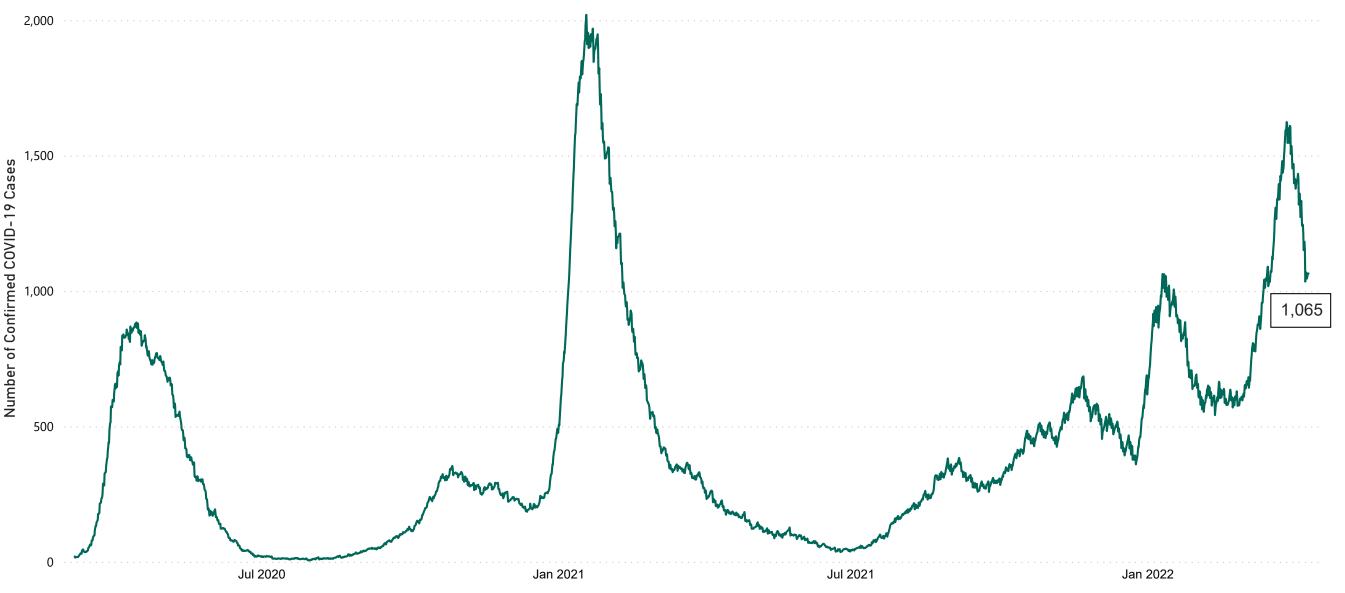

### New Confirmed COVID-19 Cases in the Republic of Ireland as at 08/04/2022

New Confirmed COVID-19 Cases in the Republic of Ireland as at 08/04/2022

**Source:** Department of Health 2020, < https://www.gov.ie/en/news/7e0924-latest-updates-on-covid-19-coronavirus/> up to 05/09/21 and from <https://covid19ireland-geohive.hub.arcgis.com/> thereafter