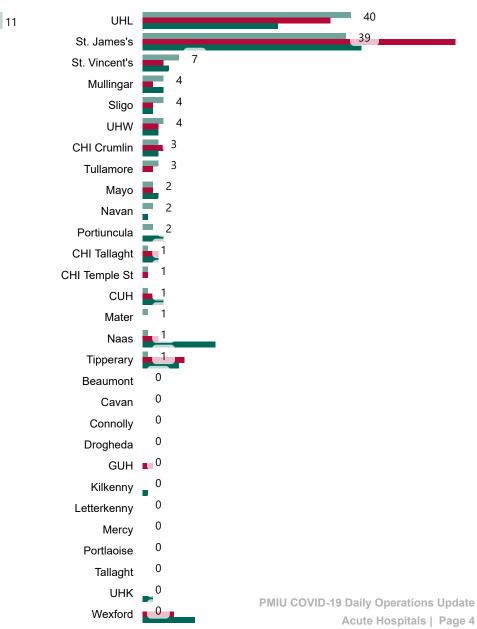

he Republic of Ireland as at 08/04/2022**

Confirmed Cases of COVID-19 in the Republic of Ireland as at 08/04/2022



**Source:** Department of Health 2020, < https://www.gov.ie/en/news/7e0924-latest-updates-on-covid-19-coronavirus/> up to 14/05/21 and from <https://covid19ireland-geohive.hub.arcgis.com/> thereafter

# Geographical Spread of COVID-19 Confirmed Cases and Suspected Cases across Acute Hospital Sites as at 10/04/2022 20:00



PMIU COVID-19 Daily Operations Update Acute Hospitals | Page 3

#### Total Confirmed COVID-19 Cases

| 8am  | 2pm  | 8pm  |
|------|------|------|
| 1061 | 1065 | 1065 |

88



#### Total Confirmed COVID-19 Cases (Past 24 Hours)



Portlaoise

0

#### Current Number of COVID-19 Suspected Cases

| 8am | 2pm | 8pm |
|-----|-----|-----|
| 134 | 140 | 116 |



# Number of Confirmed COVID-19 Cases Admitted across 29 acute sites (including CHI)

Number of Confirmed COVID-19 Cases Admitted on Site at 0800hrs, 1400hrs and 2000hrs



# Percentage Variance at <u>8am</u> of Confirmed COVID-19 cases Admitted Across 29 sites compared to the previous day

% Variance at 8am of confirmed COVID-19 cases admitted across 29 sites to the previous day



# Number of Suspected COVID-19 Swab Results Awaited Across 29 acute sites as at 10/04/2022

Number of COVID-19 Swab Results Awaited at 0800hrs, 1400hrs and 2000hrs



Source: SBAR Portal Note: There is no suspected C-19 data available from 14/05/2021 to 07/07/2021 due to the impacts of the cyber-attack.

PMIU COVID-19 Daily Operations Update Acute Hospitals | Page 7

#### Number of Available General Beds on 10