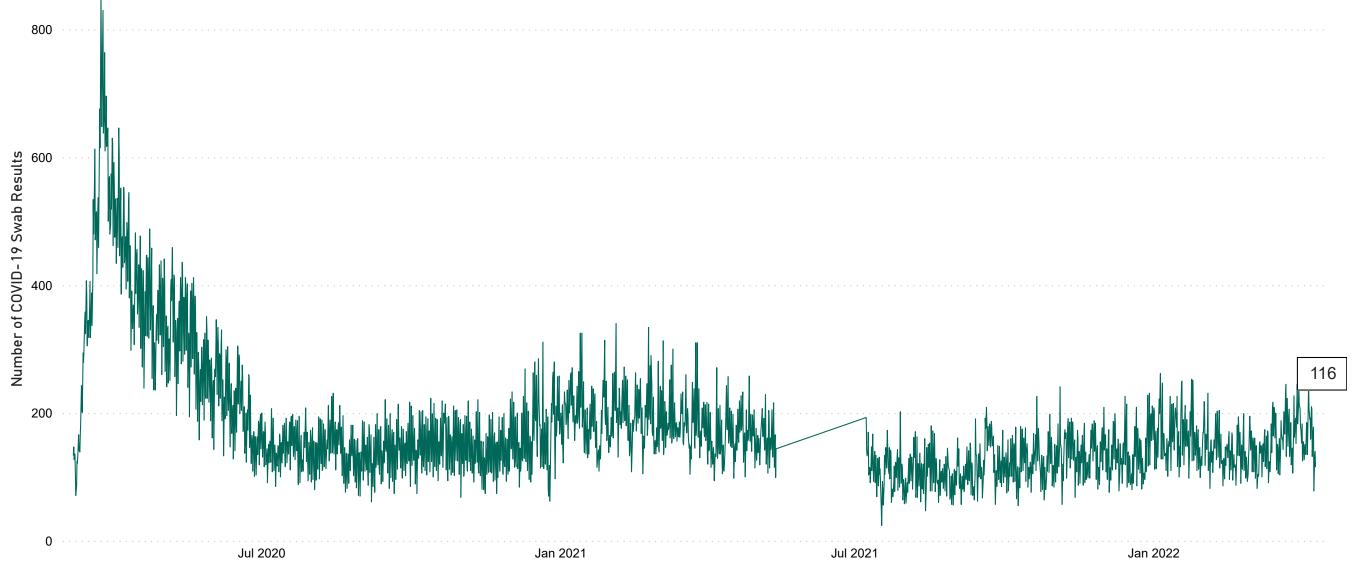

# Number of Suspected COVID-19 Swab Results Awaited Across 29 acute sites as at 10/04/2022

Number of COVID-19 Swab Results Awaited at 0800hrs, 1400hrs and 2000hrs

Source: SBAR Portal Note: There is no suspected C-19 data available from 14/05/2021 to 07/07/2021 due to the impacts of the cyber-attack.