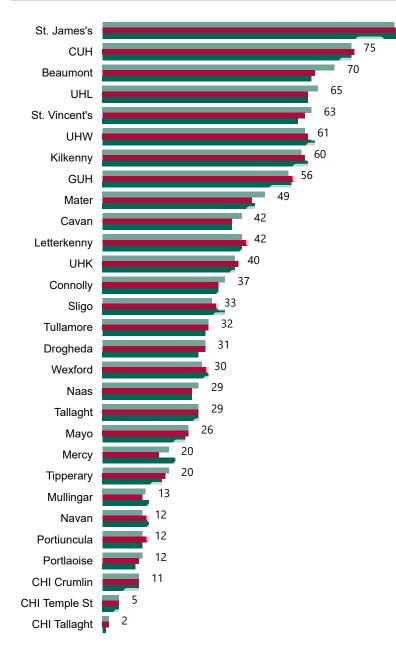

# Geographical Spread of COVID-19 Confirmed Cases and Suspected Cases across Acute Hospital Sites as at 10/04/2022 20:00

PMIU COVID-19 Daily Operations Update Acute Hospitals | Page 3

#### Total Confirmed COVID-19 Cases

| 8am  | 2pm  | 8pm  |
|------|------|------|
| 1061 | 1065 | 1065 |

88

#### Total Confirmed COVID-19 Cases (Past 24 Hours)

Portlaoise

0

#### Current Number of COVID-19 Suspected Cases

| 8am | 2pm | 8pm |
|-----|-----|-----|
| 134 | 140 | 116 |