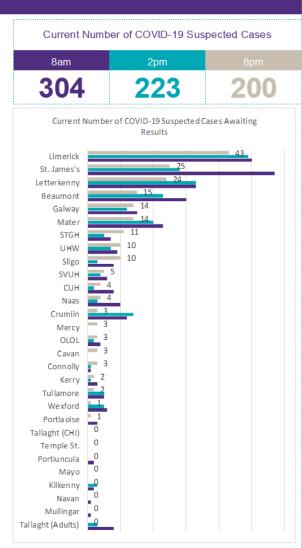

## Number of Suspected COVID-19 Swab Results Awaited Across 29 acute sites as at 10/06/2020

Source: SBAR Portal