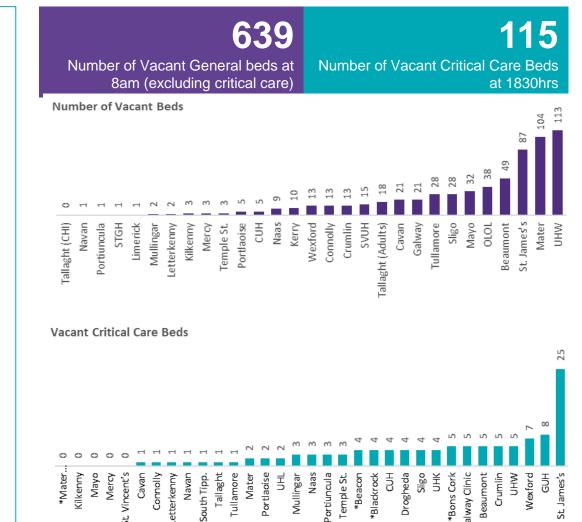

#### Number of Vacant Beds and Critical Beds Available on 10/06/2020

(Note HSE COVID-19 Surge plan includes significant additional Critical Care Beds in addition to those indicated below)

Total Critical Care Beds 483

Total Critical Care Beds
Open & Staffed
389

Occupied Critical Care Beds 273 (Including 29 COVID 19+ patients)

Available Critical Care Beds 115\*

\*Due to the dynamic nature of reporting, available beds may differ depending on capacity and reserved status at individual sites for critical care beds

### Critical Care Summary as at 1830hrs, 10th June 2020