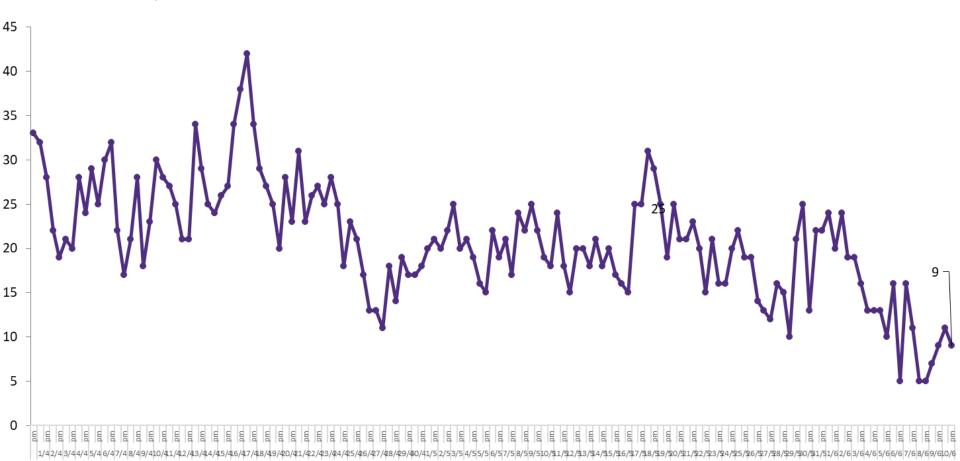

### **Confirmed COVID-19 Cases in Critical Care Units**

Confirmed Covid-19 Cases in Critical Care Units from 28/03/2020 to 10/06/2020