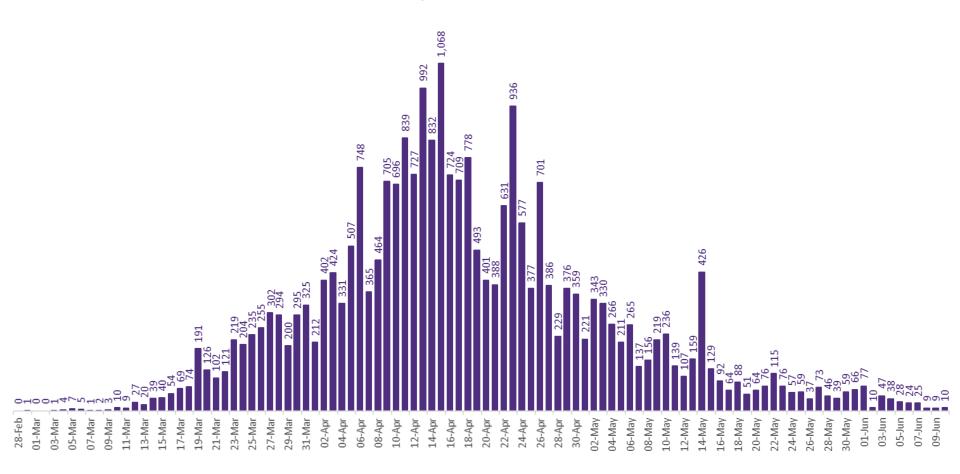

## New Confirmed COVID-19 Cases in the Republic of Ireland as of 10<sup>th</sup> June 2020

New COVID-19 Cases in the Republic of Ireland as of 10/06/2020