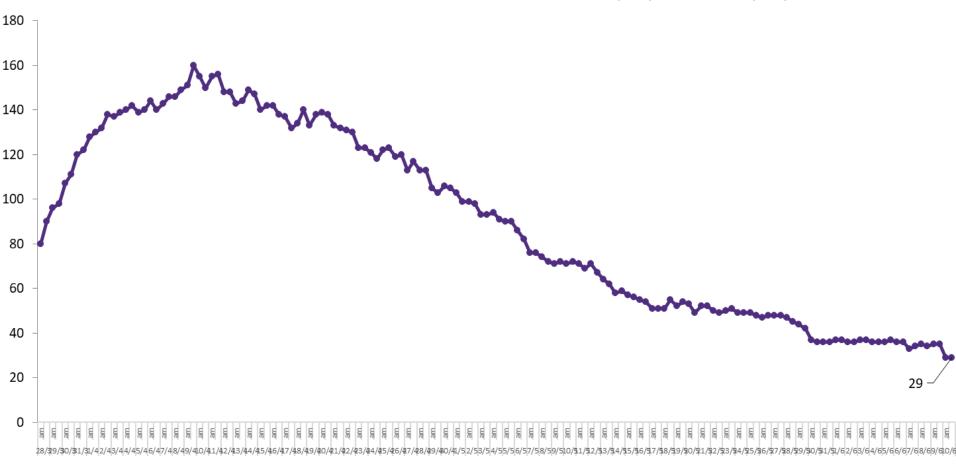

### **Confirmed COVID-19 Cases in Critical Care Units**

Confirmed Covid-19 Cases in Critical Care Units from 28/03/2020 to 10/06/2020