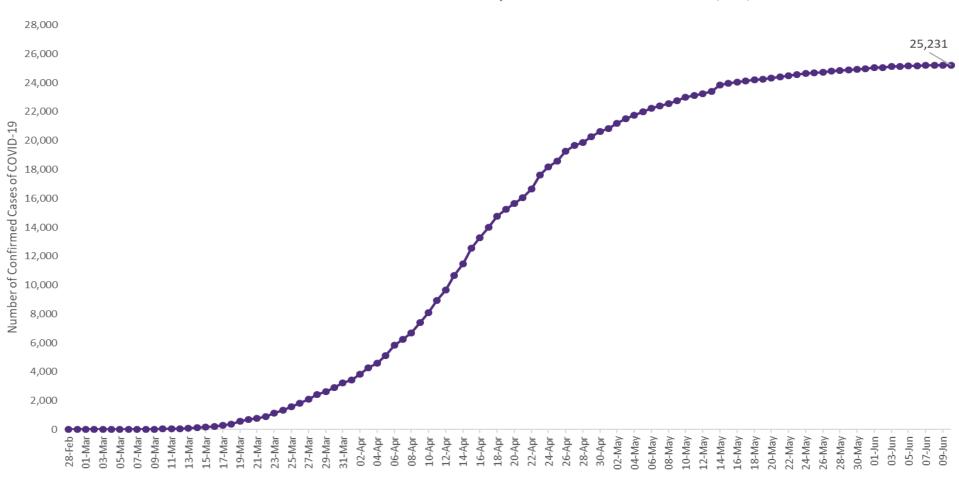

## Confirmed Cases of COVID-19 in the Republic of Ireland as at 10<sup>th</sup> June 2020

Confirmed Cases of COVID-19 in the Republic of Ireland as of 10/06/2020