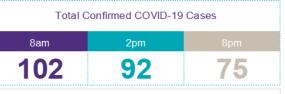

### 8pm COVID-19 Update

### Number of Confirmed COVID-19 cases admitted across 29 acute sites (including CHI)

Source: SBAR Portal