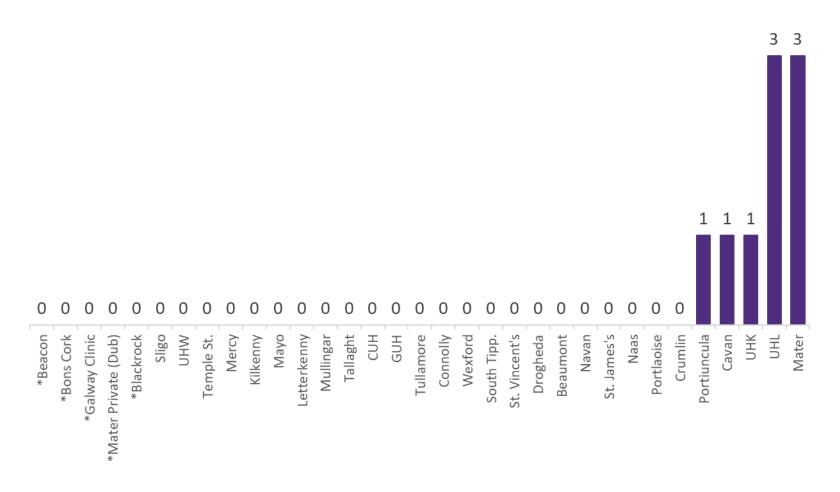

### Number of Confirmed COVID-19 cases admitted across 29 acute sites (including CHI)

Source: SBAR Portal

#### **Confirmed COVID-19 Cases in Critical Care Units**

Confirmed Covid-19 Cases in Critical Care Units (10/06/2020)