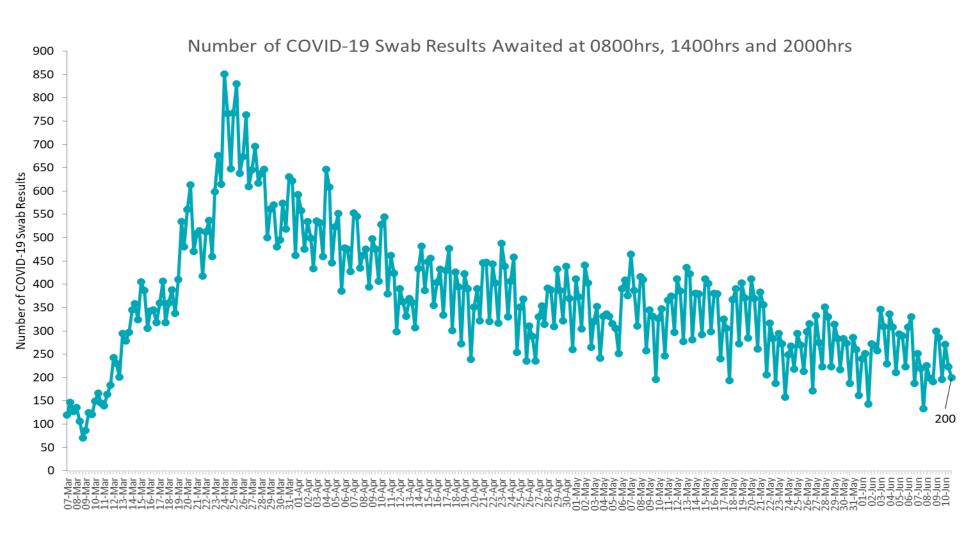

## Number of Suspected COVID-19 Swab Results Awaited Across 29 acute sites as at 10/06/2020

Source: SBAR Portal