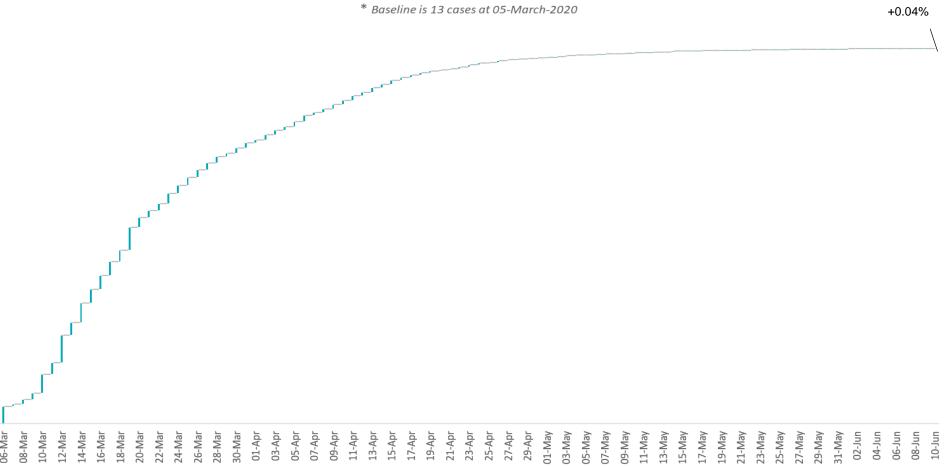

### Percentage Increase compared to previous day since 06.03.2020

% Increase in total confirmed cases compared to the previous day since 06 March