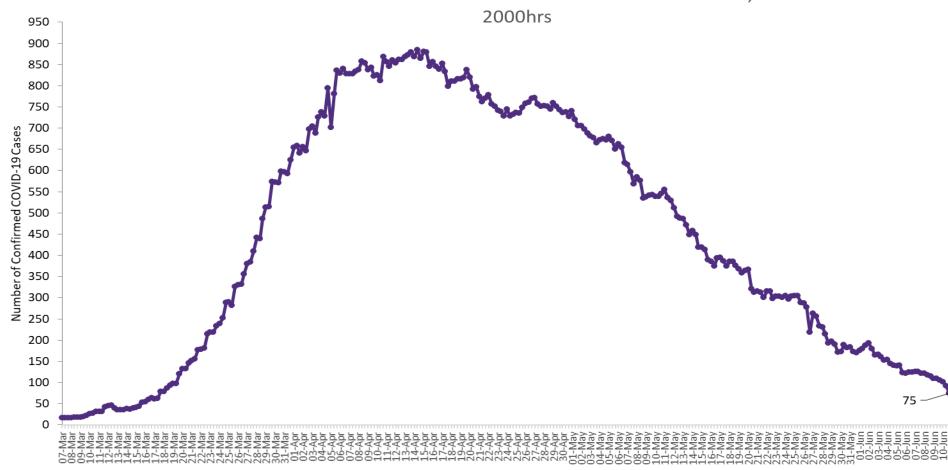

# Percentage Variance at <u>8am</u> of Confirmed COVID-19 cases Admitted Across 29 sites compared to the previous day

% Variance at 8am of confirmed COVID-19 cases admitted across 29 sites compared to the previous day