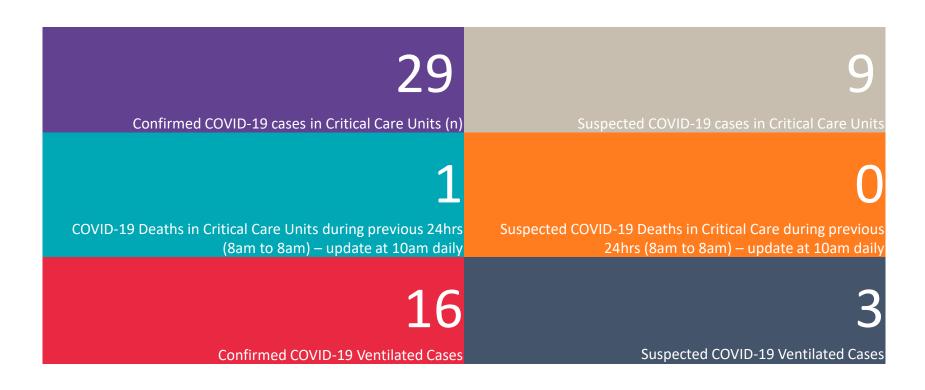

### Critical Care Summary as at 1830hrs, 10th June 2020

#### **Confirmed COVID-19 Cases in Critical Care Units**

Confirmed Covid-19 Cases in Critical Care Units (10/06/2020)

### **Suspected COVID-19 Cases in Critical Care Units**

Suspected Covid-19 Cases in Critical Care Units (10/06/2020)