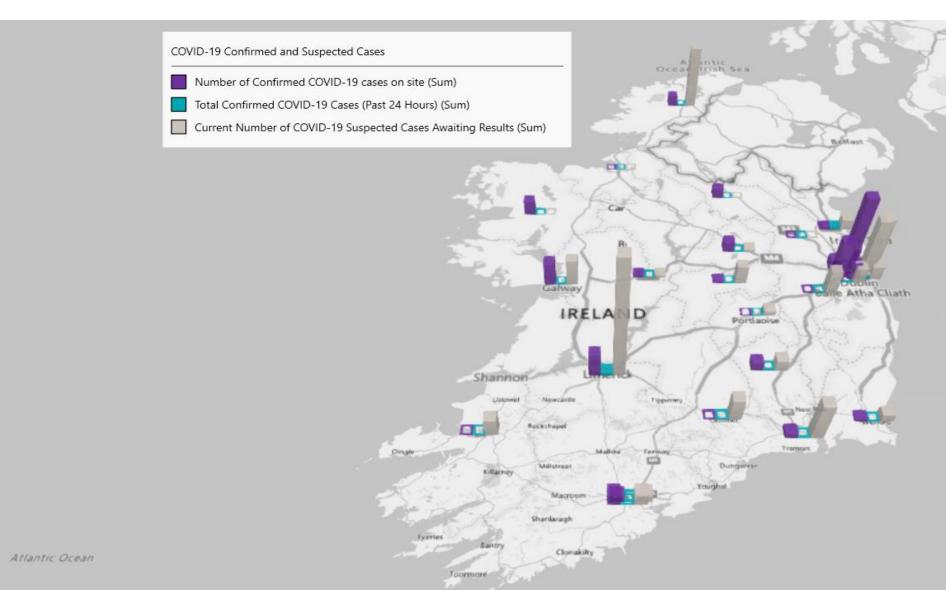

# 2000hrs, 10<sup>th</sup> June 2020: Geographical Spread of COVID-19 Confirmed Cases and Suspected Cases across Acute Hospital Sites