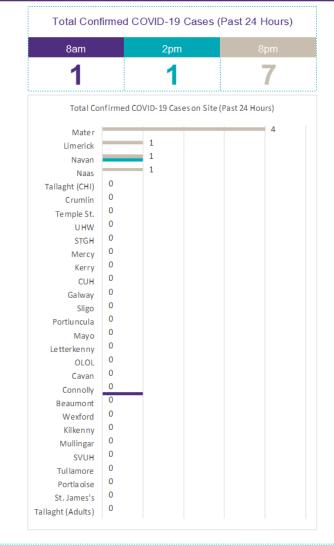

### 8pm COVID-19 Update

### Number of Confirmed COVID-19 cases admitted across 29 acute sites (including CHI)

Source: SBAR Portal