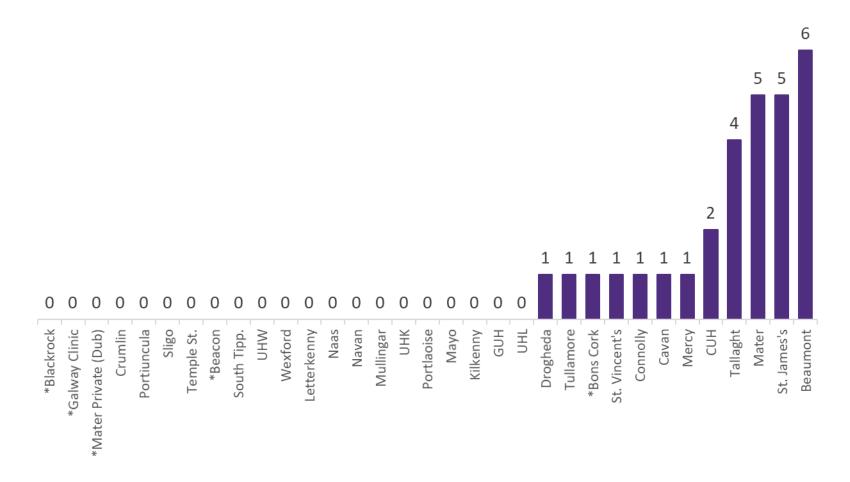

#### **Confirmed COVID-19 Cases in Critical Care Units**

Confirmed Covid-19 Cases in Critical Care Units (10/06/2020)