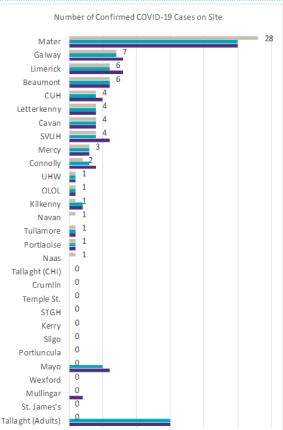

### Number of Confirmed COVID-19 cases admitted across 29 acute sites (including CHI)

Source: SBAR Portal