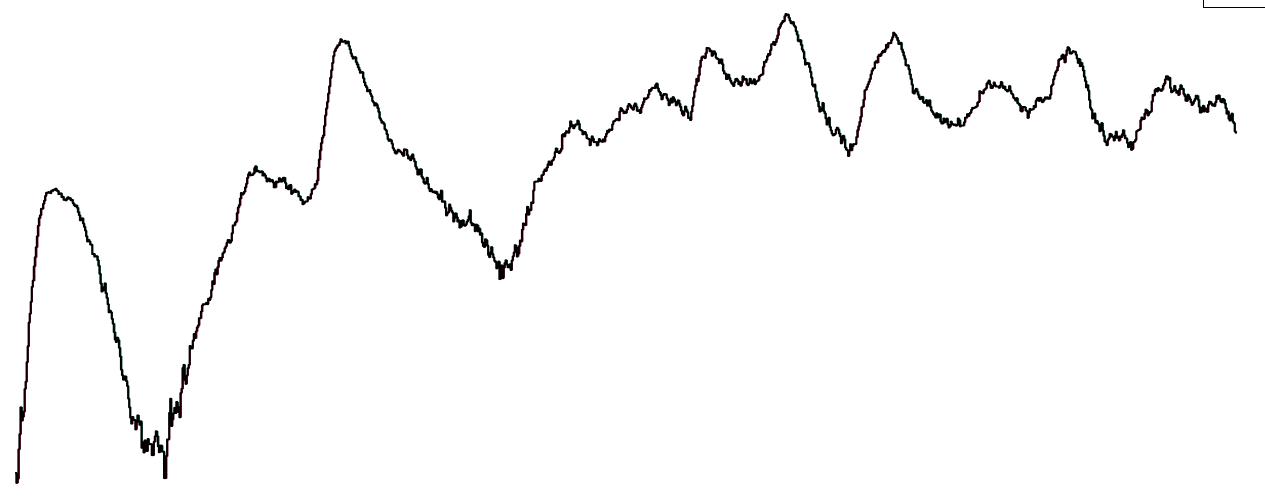

# Percentage Variance at <u>8am</u> of Confirmed COVID-19 cases Admitted Across 29 sites compared to the previous day

% Variance at 8am of confirmed COVID-19 cases admitted across 29 sites to the previous day

-2.0%

 Jul 2020
 Jan 2021
 Jul 2021
 Jan 2022
 Jul 2022
 Jan 2023