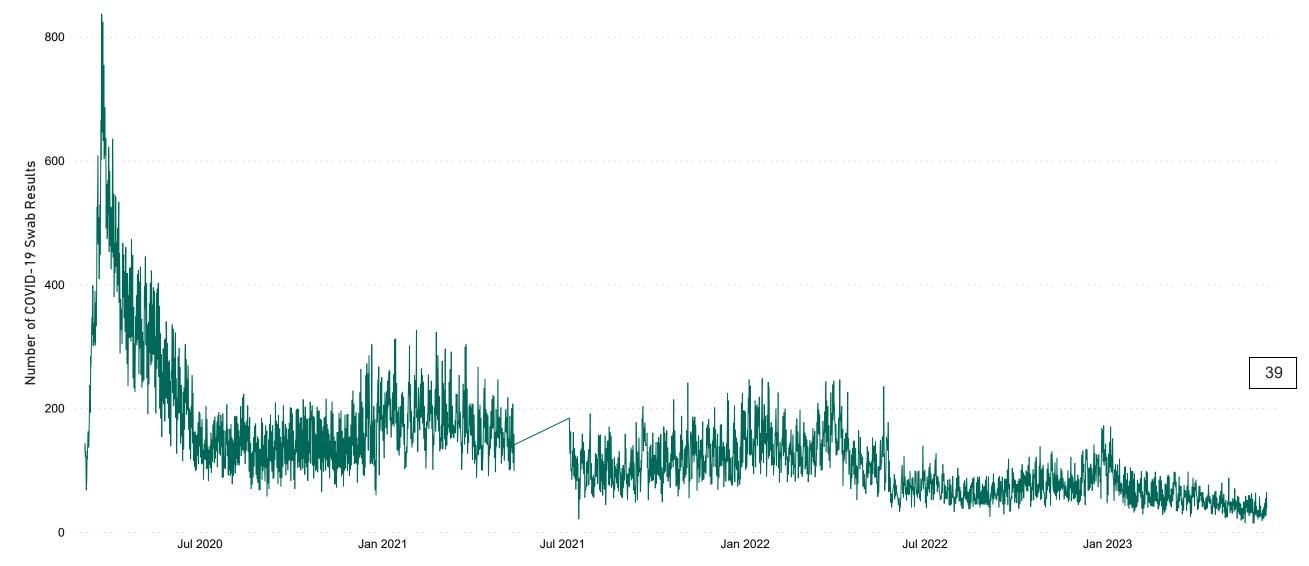

# Number of Suspected COVID-19 Swab Results Awaited Across 29 acute sites as at 10/06/2023

Number of COVID-19 Swab Results Awaited at 0800hrs, 1400hrs and 2000hrs