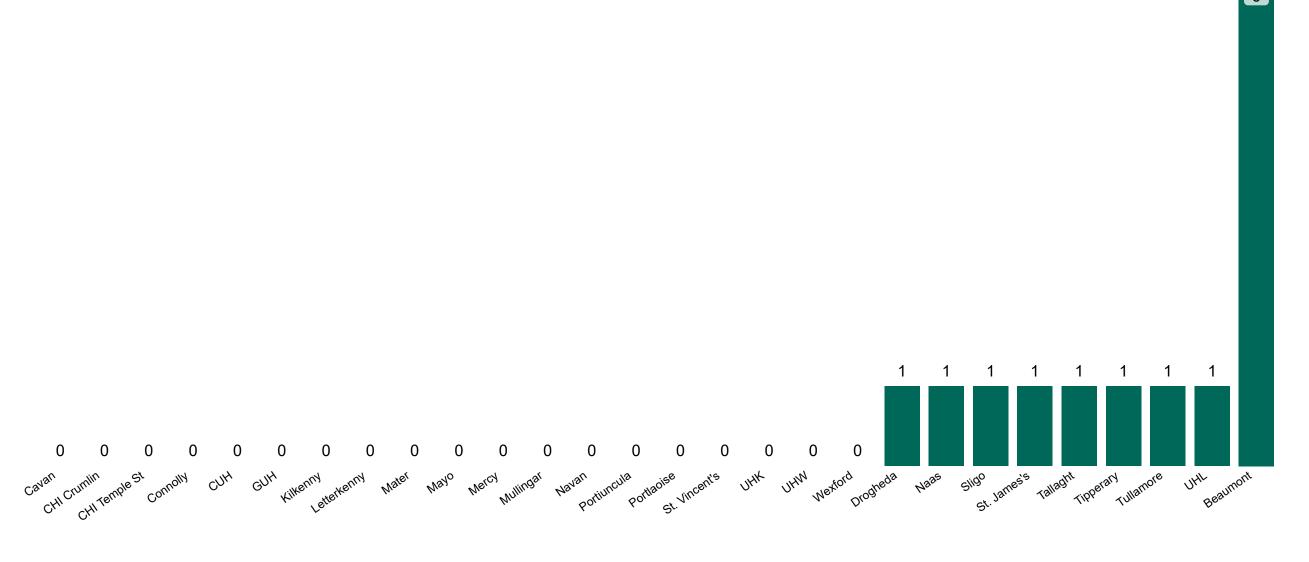

## **Confirmed COVID-19 Cases in ICU/HDU**

Confirmed COVID-19 Cases in ICU/HDU 10/06/2023