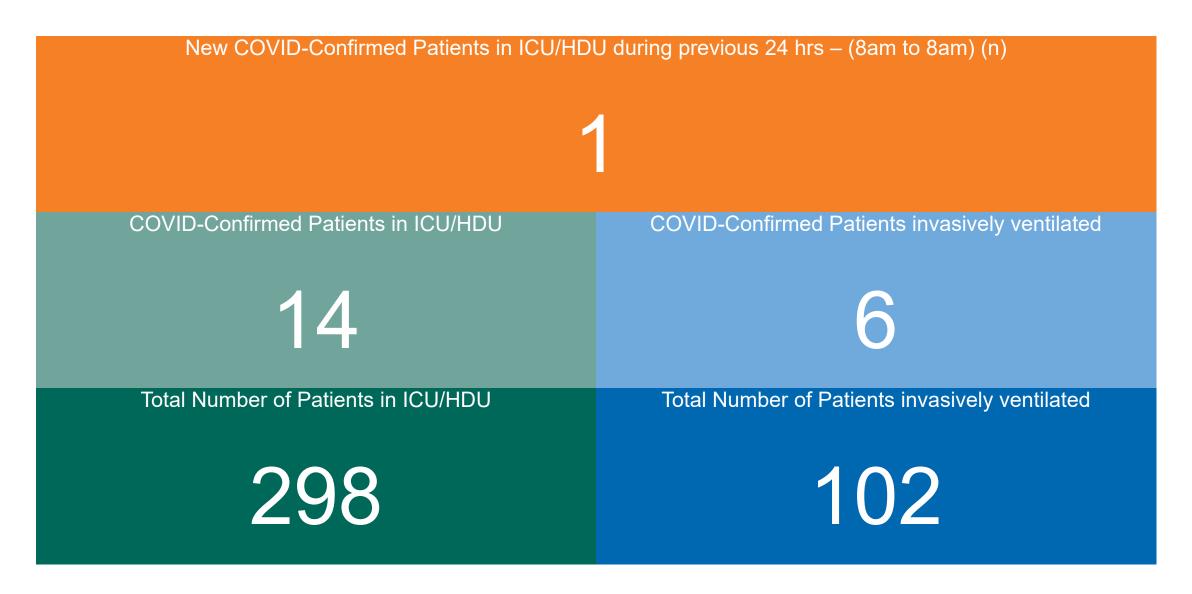

## ICU/HDU Summary as at 10/06/2023 10:30

## **Confirmed COVID-19 Cases in ICU/HDU**

Confirmed COVID-19 Cases in ICU/HDU 10/06/2023

#### **ADULT**

Total Adult ICU/HDU Beds Open & Staffed 295

Occupied Adult ICU/HDU Beds 273

(Including 14 COVID-19 patients)

Adult ICU/HDU Beds Reserved for Patients

4

### **PAEDS**

Total Paeds ICU/HDU Beds Open & Staffed

29

Occupied Paeds ICU/HDU Beds 25

(Including 0 COVID-19 patients)

Paeds ICU/HDU Beds Reserved for Patients

3