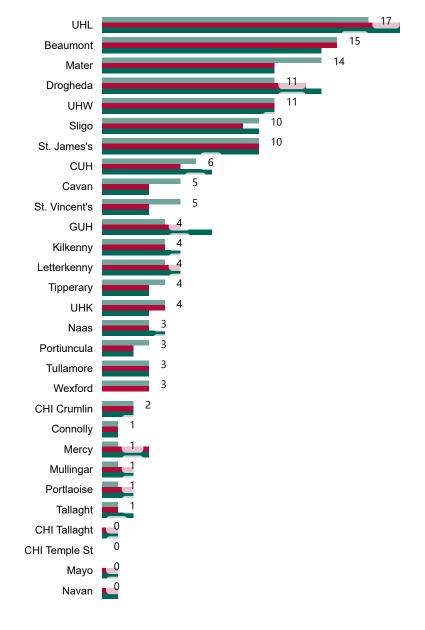

## **Number of Confirmed COVID-19 Cases Admitted across 29 acute sites** (including CHI)

Number of Confirmed COVID-19 Cases Admitted on Site at 0800hrs, 1400hrs and 2000hrs