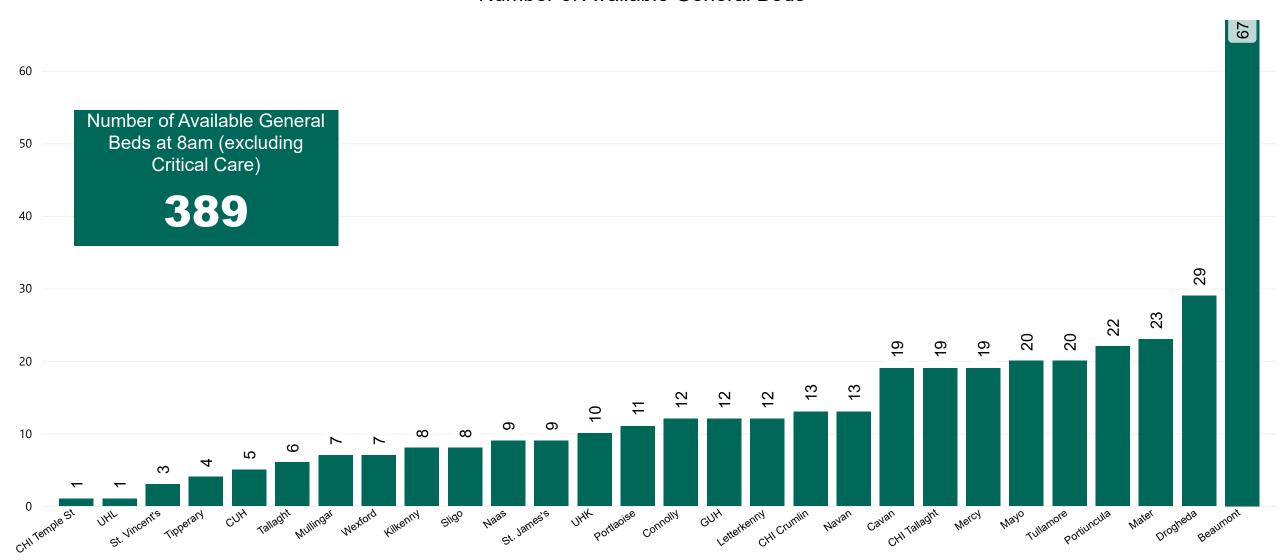

## Number of Available General Beds on 10/06/2023

#### Number of Available General Beds