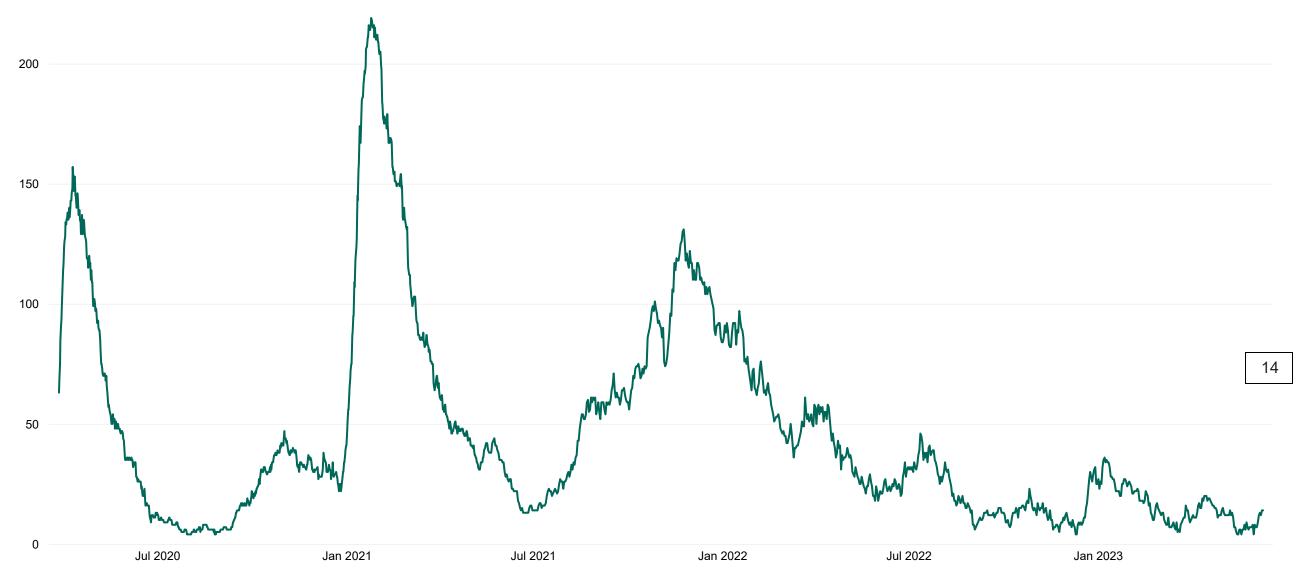

## **Confirmed COVID-19 Cases in ICU/HDU**

Confirmed COVID-19 Cases in ICU/HDU from 27/03/2020 to 10/06/2023