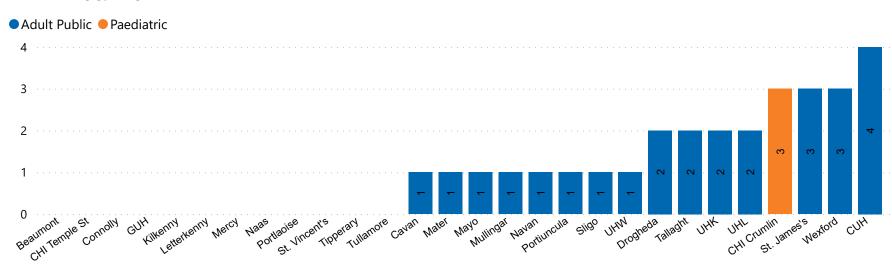

## Number of ICU/HDU Beds Available on 10/06/2023

Number of Available ICU/HDU Beds at 10:30

Adult Public Beds Paeds Beds

26
3

\*Due to the dynamic nature of reporting, available beds may differ depending on capacity and reserved status at individual sites for critical care beds. Furthermore, some of the available beds may be specialist beds, not available for admission of general ICU patients.

#### **ADULT**

Total Adult ICU/HDU Beds Open & Staffed 295

Occupied Adult ICU/HDU Beds 273

(Including 14 COVID-19 patients)

Adult ICU/HDU Beds Reserved for Patients

4

### **PAEDS**

Total Paeds ICU/HDU Beds Open & Staffed

29

Occupied Paeds ICU/HDU Beds 25

(Including 0 COVID-19 patients)

Paeds ICU/HDU Beds Reserved for Patients

3

## ICU/HDU Summary as at 10/06/2023 10:30