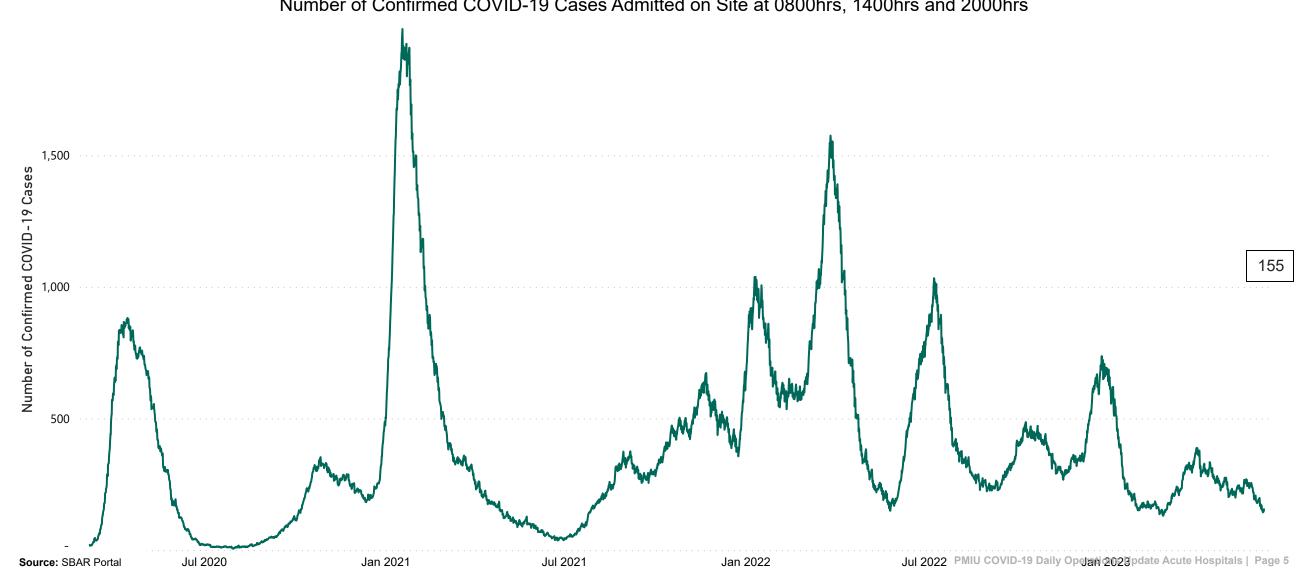

## **Number of Confirmed COVID-19 Cases Admitted across 29 acute sites** (including CHI)

Number of Confirmed COVID-19 Cases Admitted on Site at 0800hrs, 1400hrs and 2000hrs