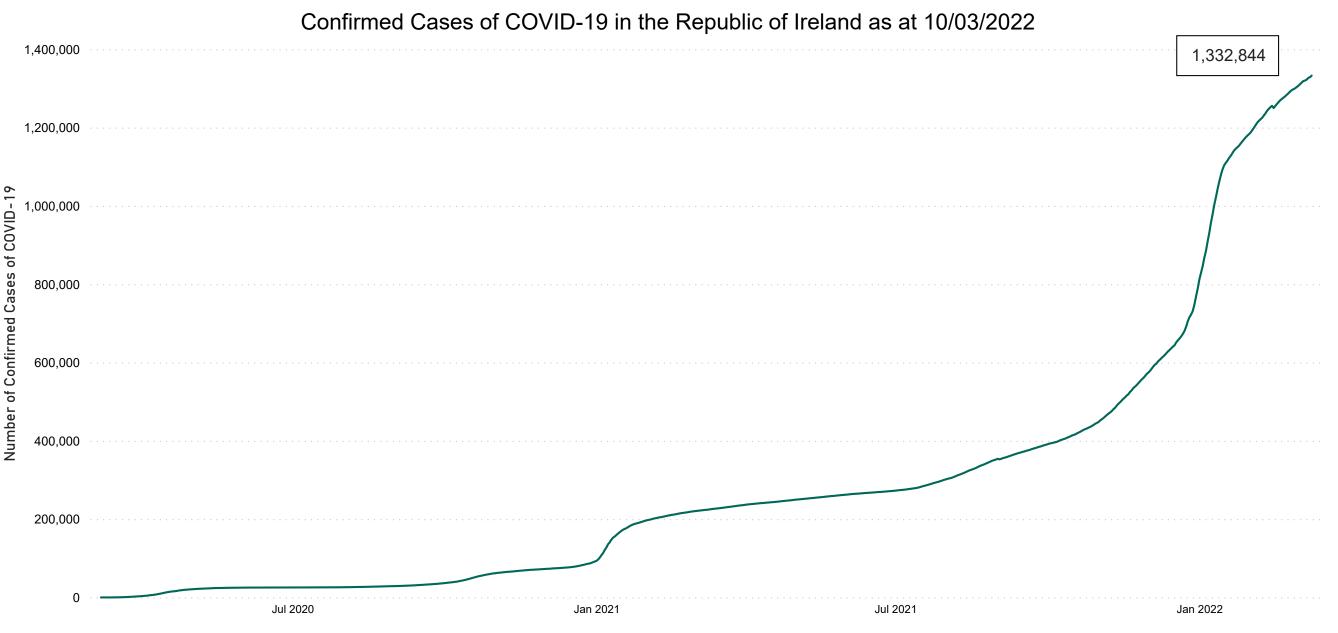

### **Confirmed Cases of COVID-19 in the Republic of Ireland as at 10/03/2022**

**Source:** Department of Health 2020, < https://www.gov.ie/en/news/7e0924-latest-updates-on-covid-19-coronavirus/> up to 14/05/21 and from <https://covid19ireland-geohive.hub.arcgis.com/> thereafter