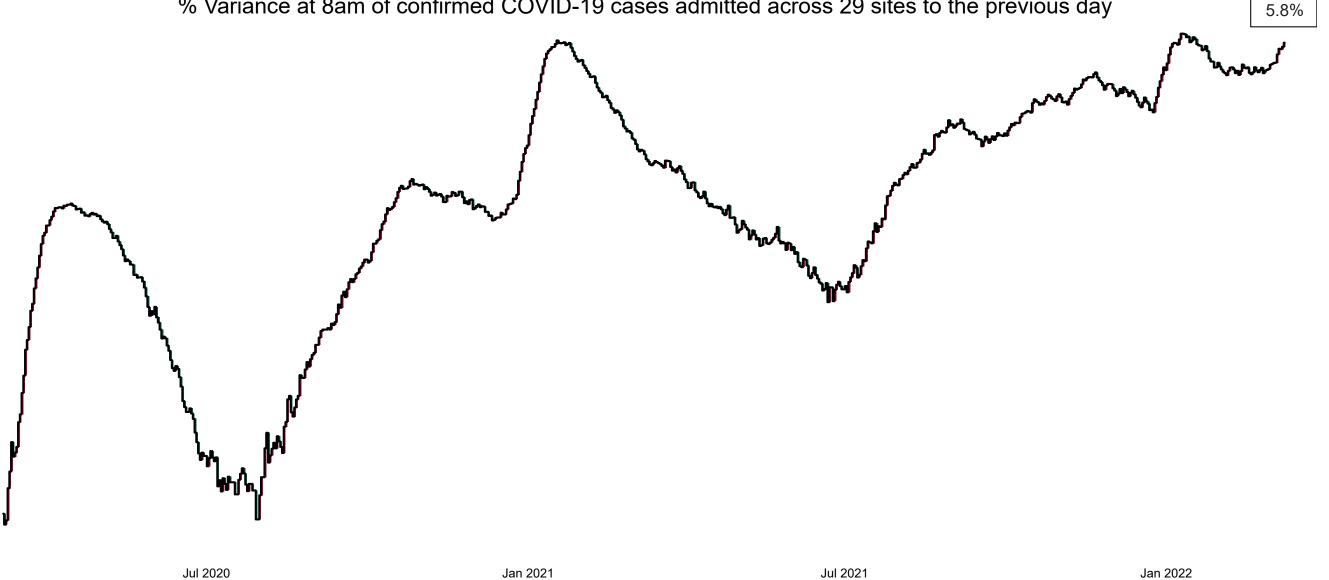

## Percentage Variance at <u>8am</u> of Confirmed COVID-19 cases Admitted Across 29 sites compared to the previous day

% Variance at 8am of confirmed COVID-19 cases admitted across 29 sites to the previous day