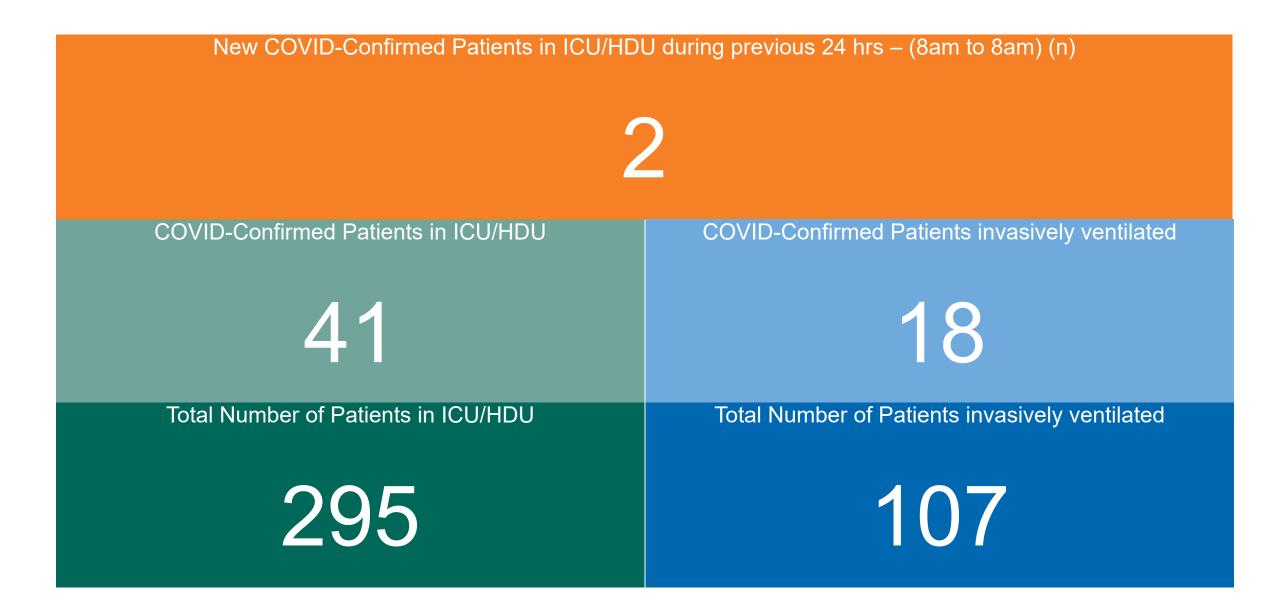

#### **Confirmed COVID-19 Cases in ICU/HDU**

Confirmed COVID-19 Cases in ICU/HDU 10/03/2022

### **Confirmed COVID-19 Cases in ICU/HDU**