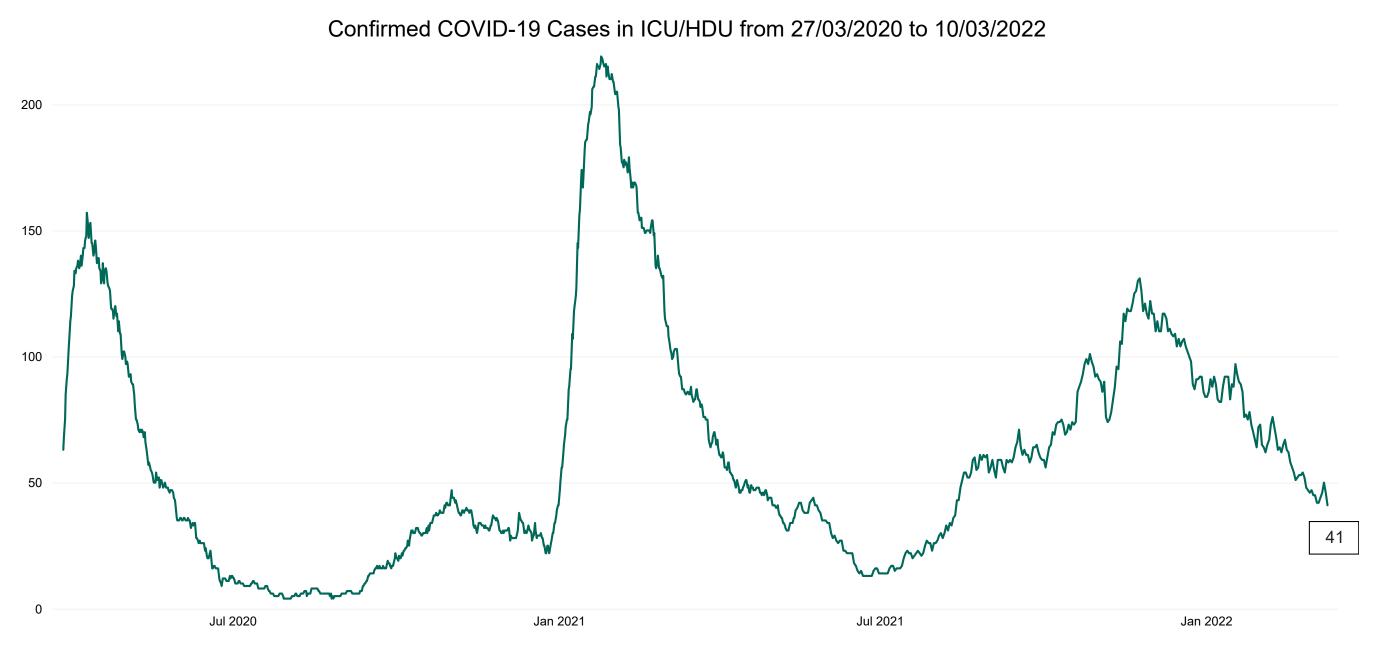

#### **Confirmed COVID-19 Cases in ICU/HDU**

Confirmed COVID-19 Cases in ICU/HDU 10/03/2022

### **Confirmed COVID-19 Cases in ICU/HDU**