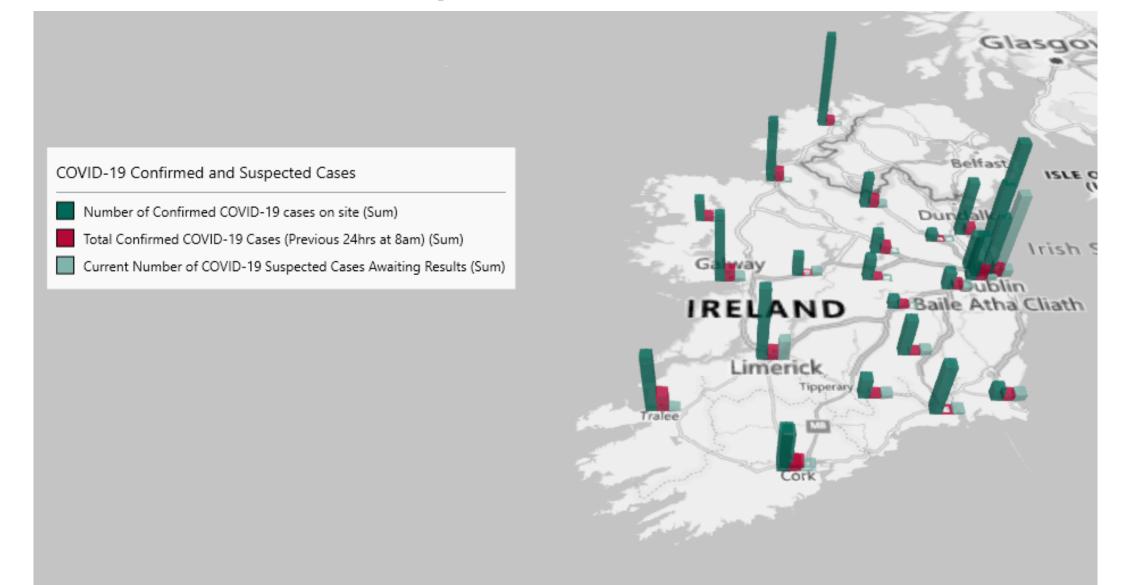

# Geographical Spread of COVID-19 Confirmed Cases and Suspected Cases across Acute Hospital Sites as at 10/03/2022 20:00