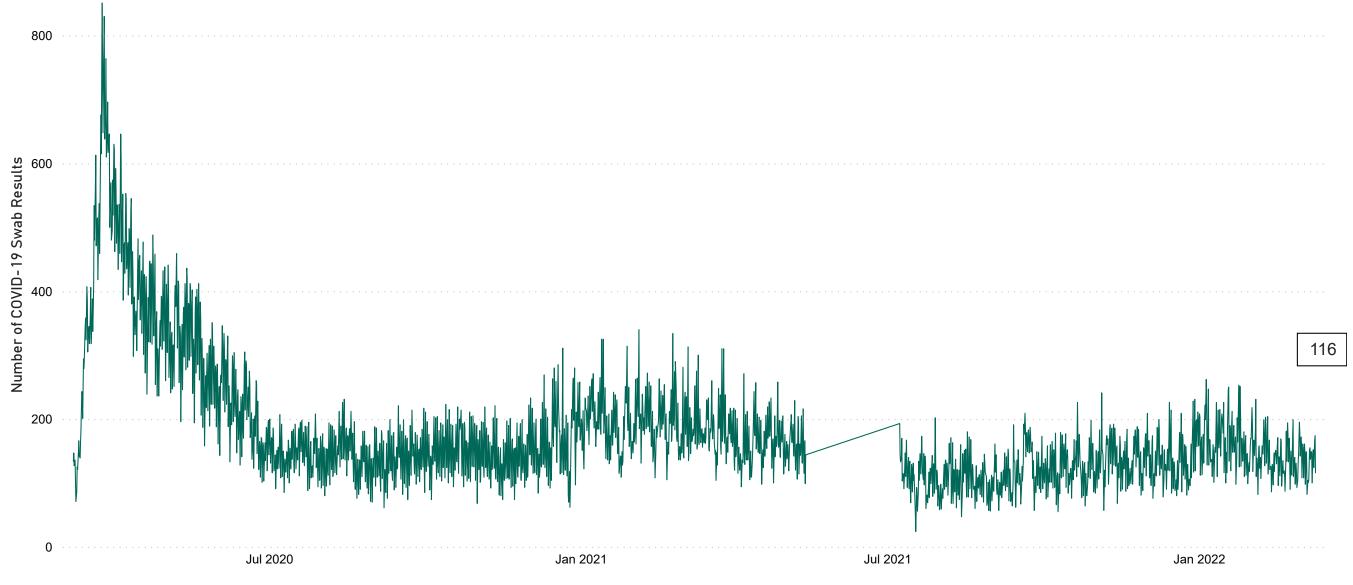

# Number of Suspected COVID-19 Swab Results Awaited Across 29 acute sites as at 10/03/2022

Number of COVID-19 Swab Results Awaited at 0800hrs, 1400hrs and 2000hrs

**Source:** SBAR Portal **Note:** There is no suspected C-19 data available from 14/05/2021 to 07/07/2021 due to the impacts of the cyber-attack.