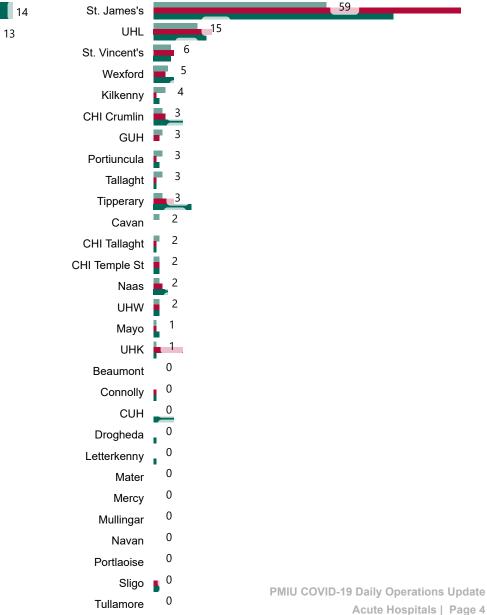

#### Current Number of COVID-19 Suspected Cases

| 8am | 2pm | 8pm |
|-----|-----|-----|
| 166 | 174 | 116 |