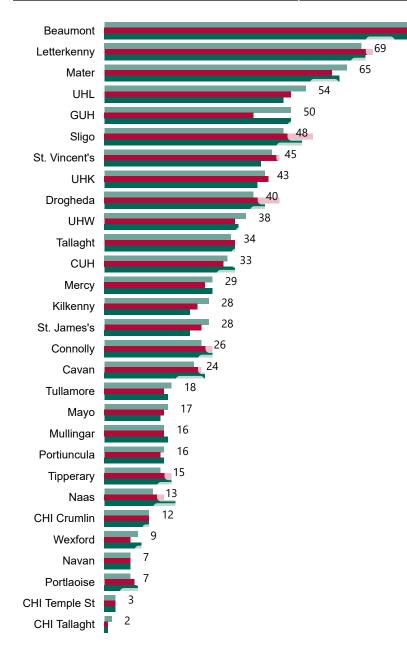

# Geographical Spread of COVID-19 Confirmed Cases and Suspected Cases across Acute Hospital Sites as at 10/03/2022 20:00