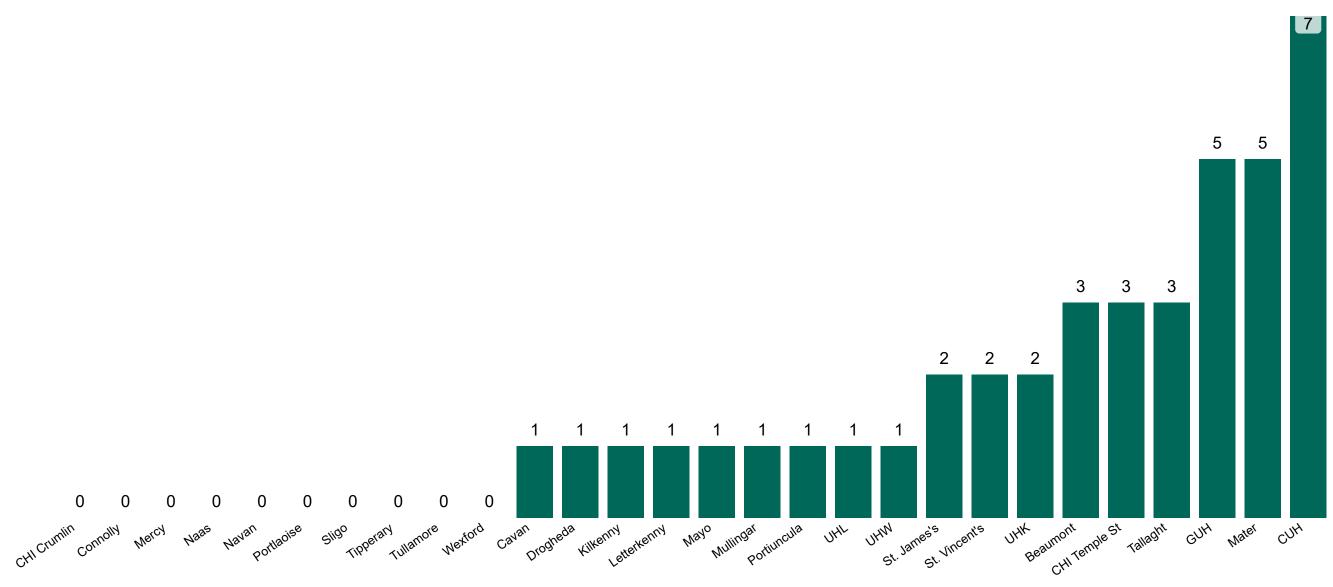

#### **Confirmed COVID-19 Cases in ICU/HDU**

Confirmed COVID-19 Cases in ICU/HDU 10/03/2022

### **Confirmed COVID-19 Cases in ICU/HDU**