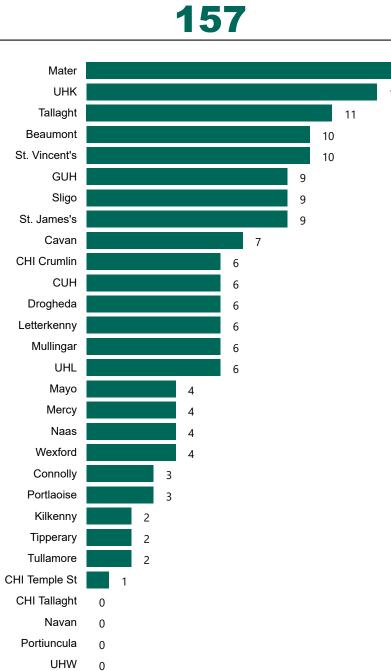

# Geographical Spread of COVID-19 Confirmed Cases and Suspected Cases across Acute Hospital Sites as at 10/03/2022 20:00

#### Total Confirmed COVID-19 Cases

| 8am | 2pm | 8pm |
|-----|-----|-----|
| 877 | 873 | 878 |

89