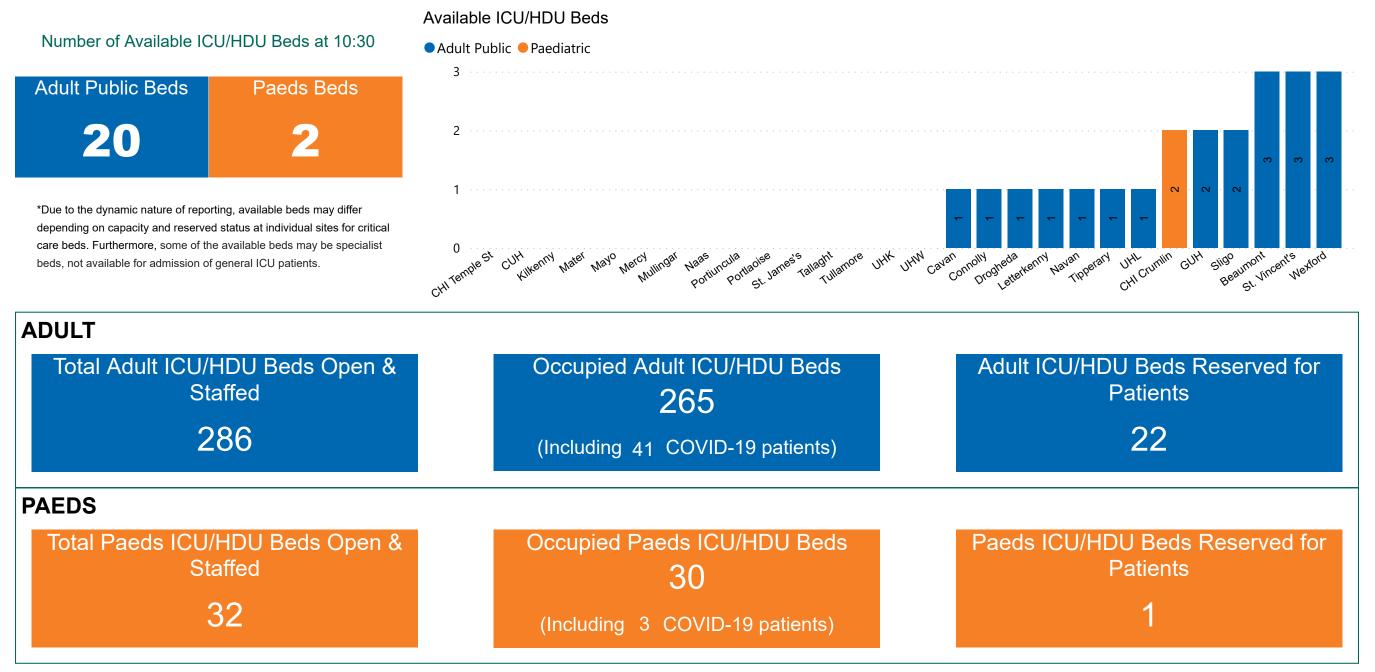

## Number of ICU/HDU Beds Available on 10/03/2022

Sources: (Critical Care Bed Vacancies) - ICU Bed Information System (National Office of Clinical Audit (NOCA))

PMIU COVID-19 Daily Operations Update Acute Hospitals | Page 9

### **ICU/HDU Summary as at 10/03/2022 10:30**