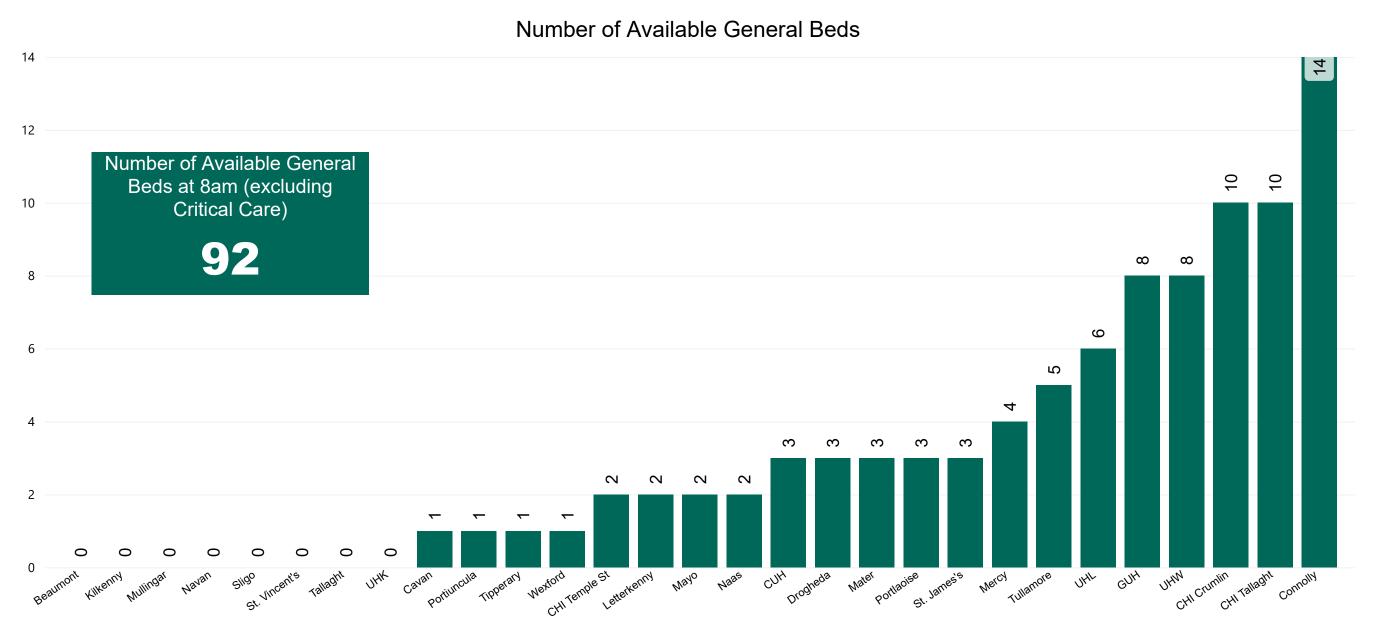

es Admitted on Site at 0800hrs, 1400hrs and 2000hrs 2.000 .500 878 1,000 500 0 Jul 2020 Jul 2021 Jan 2021 Jan 2022

Cases

6

Number of Confirmed COVID-1

## Percentage Variance at <u>8am</u> of Confirmed COVID-19 cases Admitted Across 29 sites compared to the previous day

% Variance at 8am of confirmed COVID-19 cases admitted across 29 sites to the previous day



# Number of Suspected COVID-19 Swab Results Awaited Across 29 acute sites as at 10/03/2022

Number of COVID-19 Swab Results Awaited at 0800hrs, 1400hrs and 2000hrs



**Source:** SBAR Portal **Note:** There is no suspected C-19 data available from 14/05/2021 to 07/07/2021 due to the impacts of the cyber-attack.

PMIU COVID-19 Daily Operations Update Acute Hospitals | Page 7

#### Number of Available General Beds on 10/03/2022



## Number of ICU/HDU Beds Available on 10/03/2022



Sources: (Critical Care Bed Vacancies) - ICU Bed Information System (National Office of Clinical Audit (NOCA))

PMIU COVID-19 Daily Operations Update Acute Hospitals | Page 9

### **ICU/HDU Summary as at 10/03/2022 10:30**



#### **Confirmed COVID-19 Cases in ICU/HDU**

Confirmed COVID-19 Cases in ICU/HDU 10/03/2022



### **Confirmed COVID-19 Cases in ICU/HDU**



# **DOCUMENT ENDS**