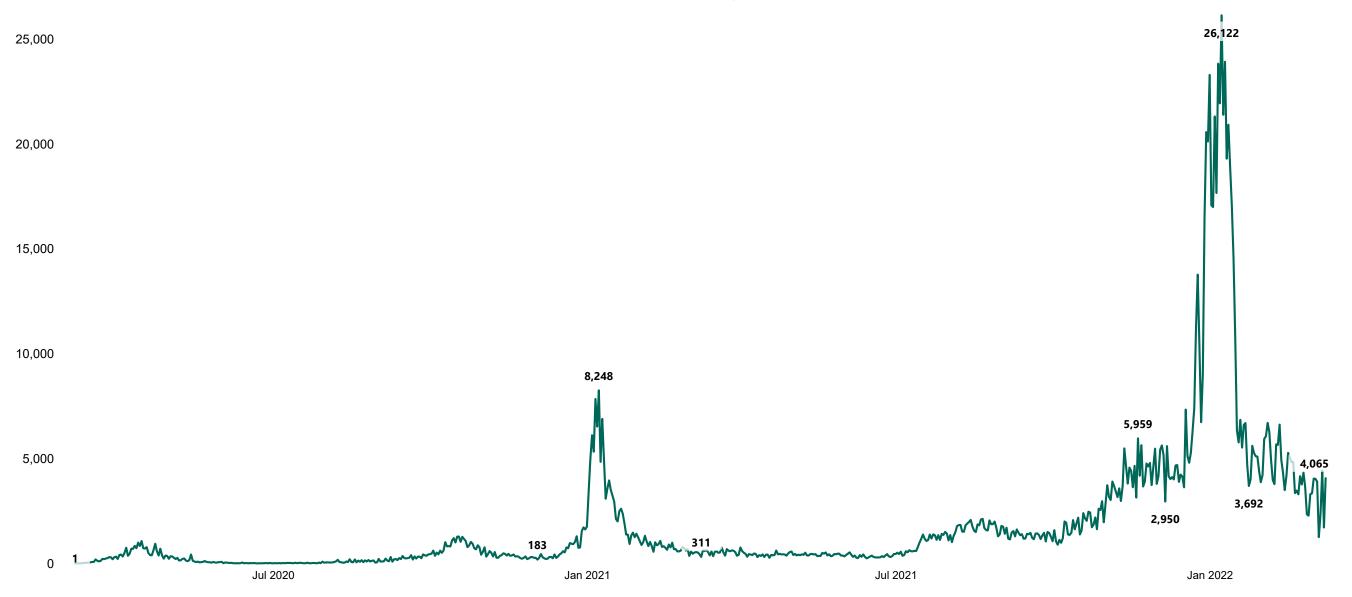

### New Confirmed COVID-19 Cases in the Republic of Ireland as at 10/03/2022

New Confirmed COVID-19 Cases in the Republic of Ireland as at 10/03/2022

**Source:** Department of Health 2020, < https://www.gov.ie/en/news/7e0924-latest-updates-on-covid-19-coronavirus/> up to 05/09/21 and from <https://covid19ireland-geohive.hub.arcgis.com/> thereafter