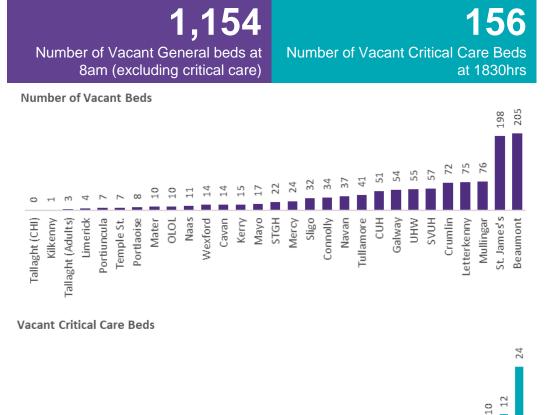

### Number of Vacant Beds and Critical Beds Available on 10/05/2020

(Note HSE COVID-19 Surge plan includes significant additional Critical Care Beds in addition to those indicated below)

### Available Critical Care Beds 156\*

\*Due to the dynamic nature of reporting, available beds may differ depending on capacity and reserved status at individual sites for critical care beds

### Critical Care Summary as at 1830hrs, 10th May 2020