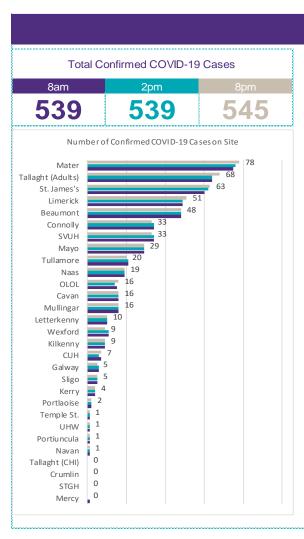

# Number of Confirmed COVID-19 cases admitted across 29 acute sites (including CHI)

Number of Confirmed COVID-19 Cases Admitted on Site at 0800hrs, 1400hrs and 2000hrs