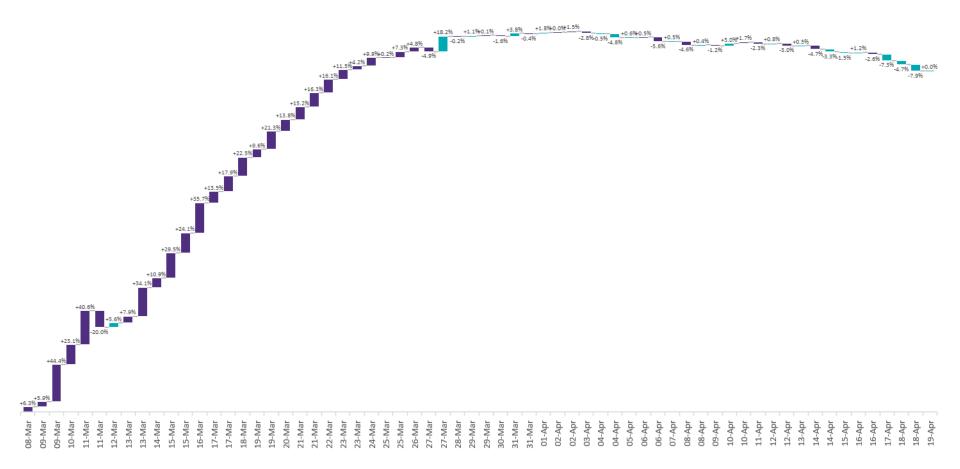

### Percentage Increase compared to previous day since 06.03.2020

% Increase in total confirmed cases compared to the previous day since 06 March

\* Baseline is 13 cases at 05-March-2020