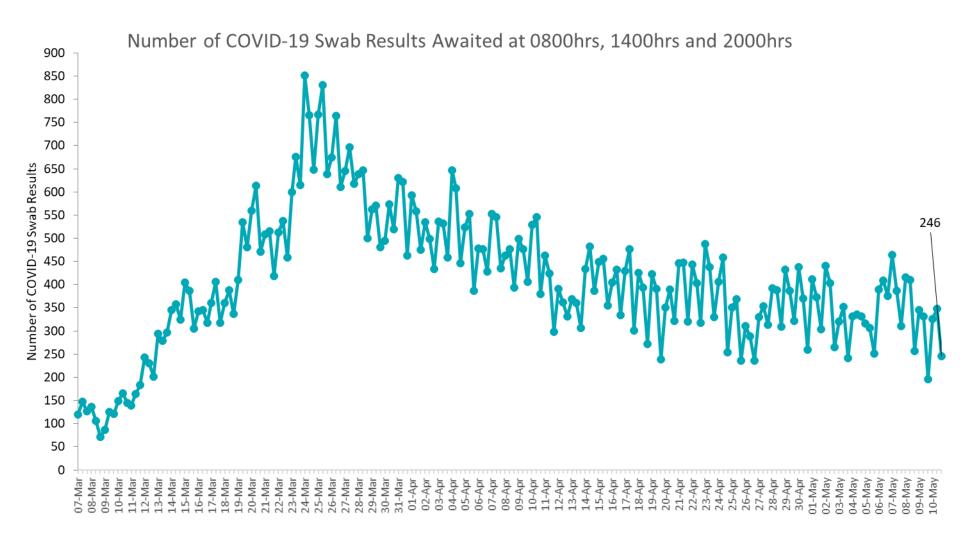

## Number of Suspected COVID-19 Swab Results Awaited Across 29 acute sites as at 09/05/2020

Source: SBAR Portal