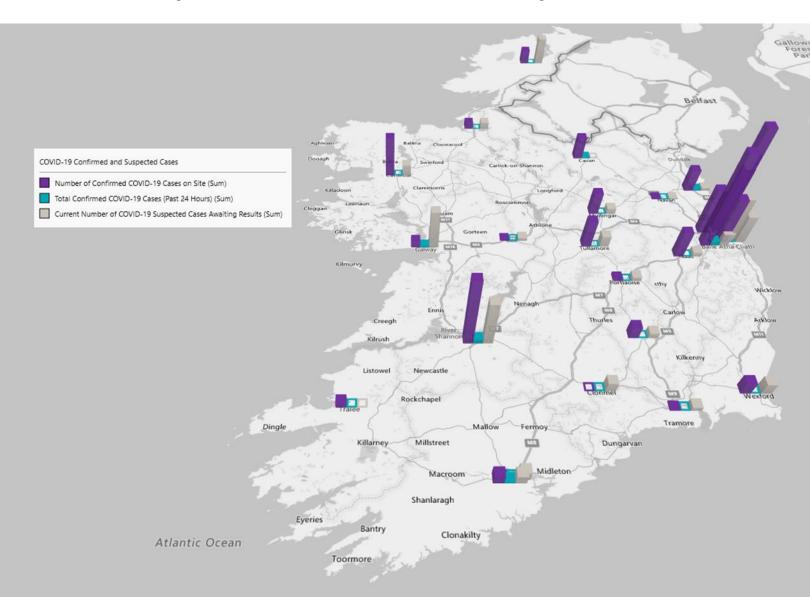

### 2000hrs, 10<sup>th</sup> May 2020: Geographical Spread of COVID-19 Confirmed Cases and Suspected Cases across Acute Hospital Sites