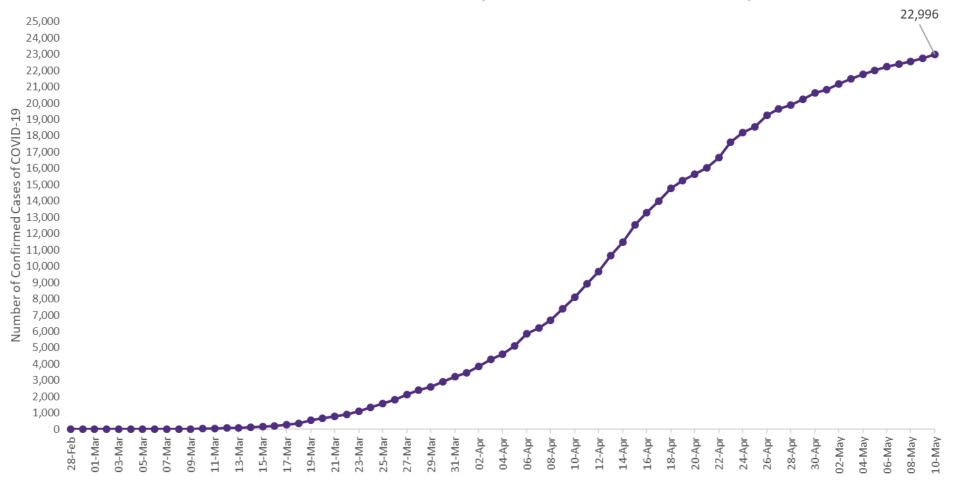

## Confirmed Cases of COVID-19 in the Republic of Ireland as at 10<sup>th</sup> May 2020

Confirmed Cases of COVID-19 in the Republic of Ireland as of 10th May 2020