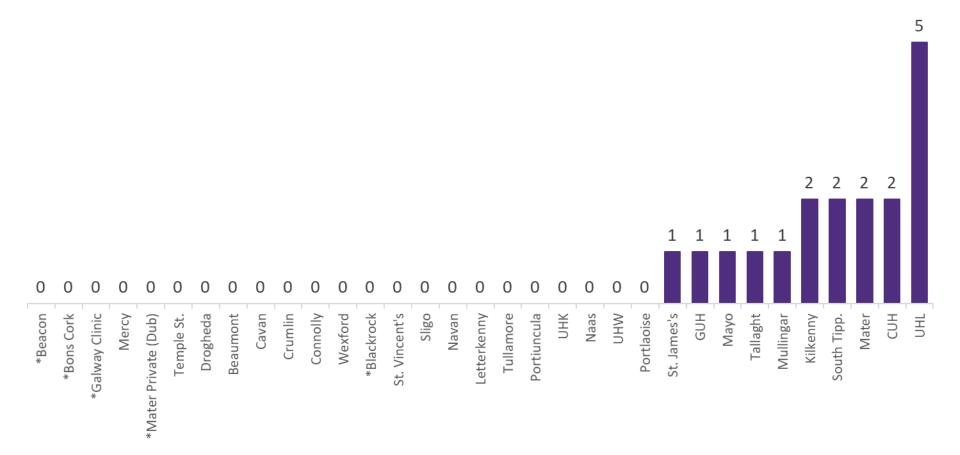

### **Suspected COVID-19 Cases in Critical Care Units**

Suspected Covid-19 Cases in Critical Care Units (10/05/2020)

### **Suspected COVID-19 Cases in Critical Care Units**

Source: ICU Bed Information System (National Office of Clinical Audit (NOCA))