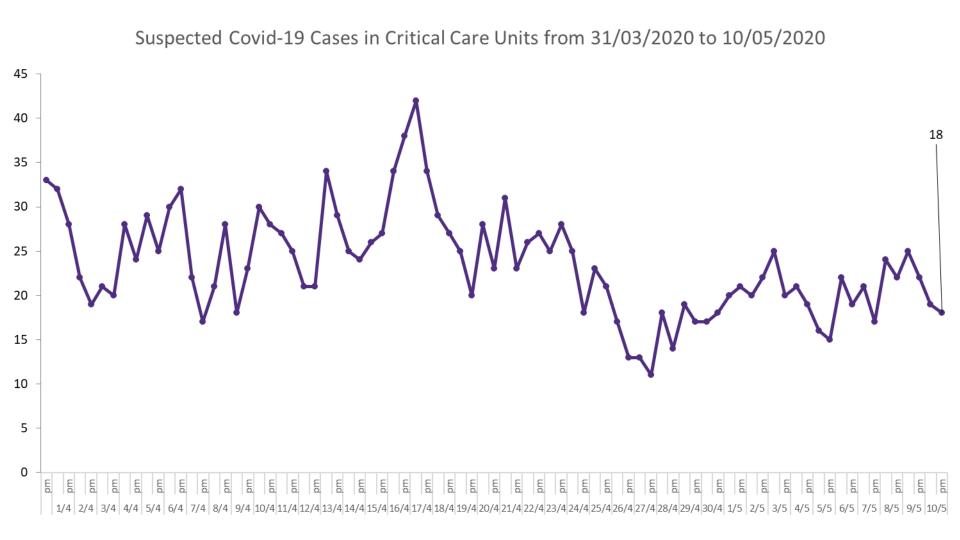

### **Suspected COVID-19 Cases in Critical Care Units**

Suspected Covid-19 Cases in Critical Care Units (10/05/2020)

### **Suspected COVID-19 Cases in Critical Care Units**

Source: ICU Bed Information System (National Office of Clinical Audit (NOCA))