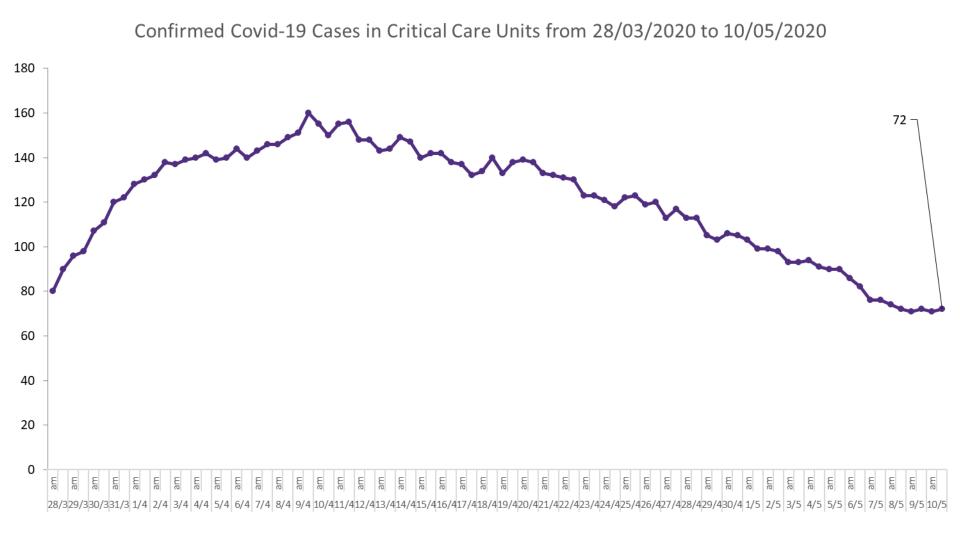

### **Confirmed COVID-19 Cases in Critical Care Units**

Confirmed Covid-19 Cases in Critical Care Units (10/05/2020)

#### **Confirmed COVID-19 Cases in Critical Care Units**

Source: ICU Bed Information System (National Office of Clinical Audit (NOCA))