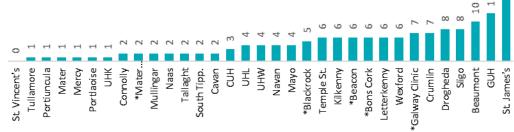

### **Suspected COVID-19 Cases in Critical Care Units**

Suspected Covid-19 Cases in Critical Care Units (10/05/2020)

### **Suspected COVID-19 Cases in Critical Care Units**

Source: ICU Bed Information System (National Office of Clinical Audit (NOCA))