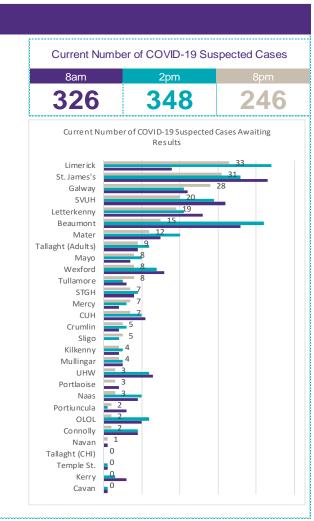

## Number of Suspected COVID-19 Swab Results Awaited Across 29 acute sites as at 09/05/2020

Source: SBAR Portal