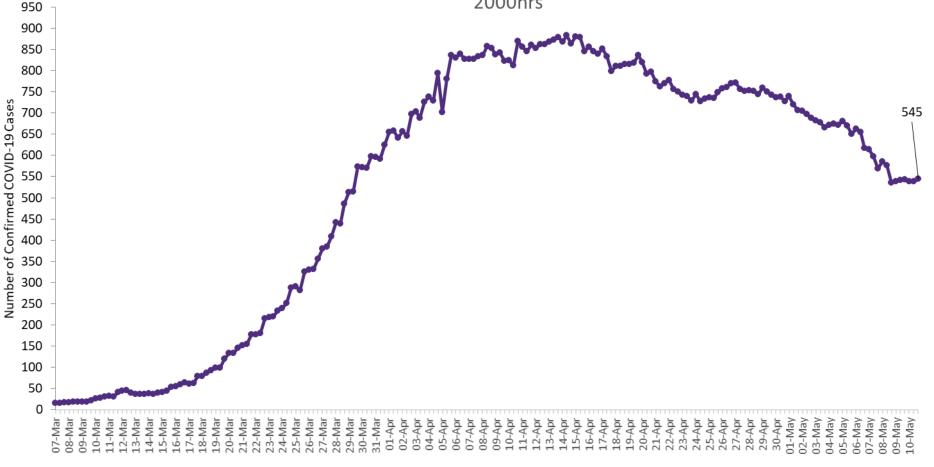

# Number of Confirmed COVID-19 cases admitted across 29 acute sites (including CHI)

Number of Confirmed COVID-19 Cases Admitted on Site at 0800hrs, 1400hrs and 2000hrs