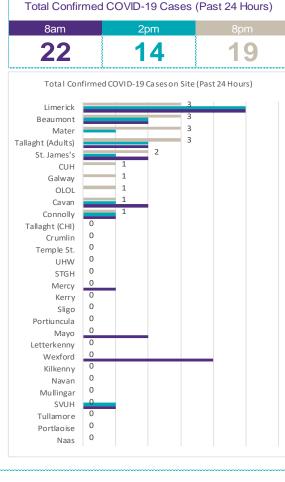

# Number of Confirmed COVID-19 cases admitted across 29 acute sites (including CHI)

Number of Confirmed COVID-19 Cases Admitted on Site at 0800hrs, 1400hrs and 2000hrs