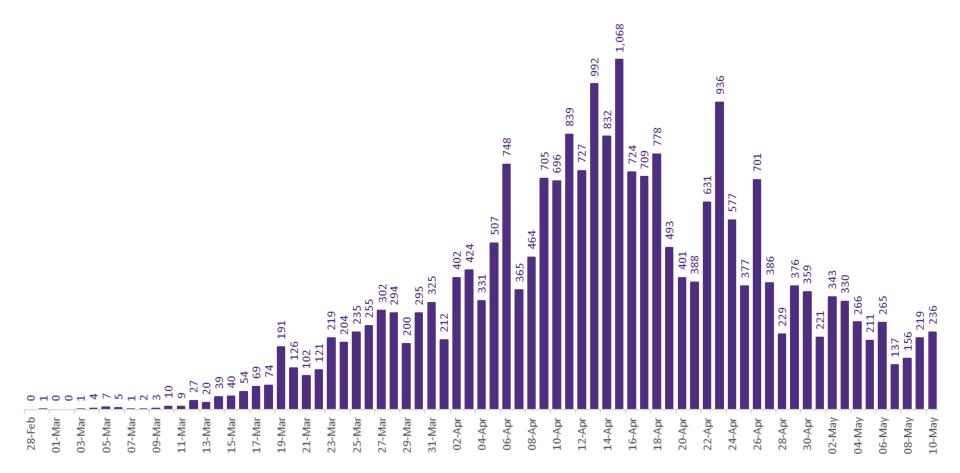

### New Confirmed COVID-19 Cases in the Republic of Ireland as of 10<sup>th</sup> May 2020

New COVID-19 Cases in the Republic of Ireland as of 10th May 2020