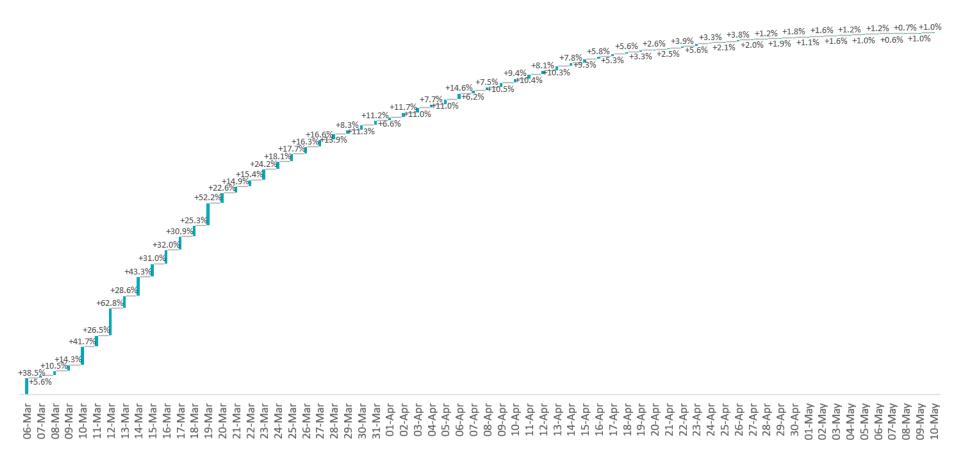

### Percentage Increase compared to previous day since 06.03.2020

% Increase in total confirmed cases compared to the previous day since 06 March

\* Baseline is 13 cases at 05-March-2020