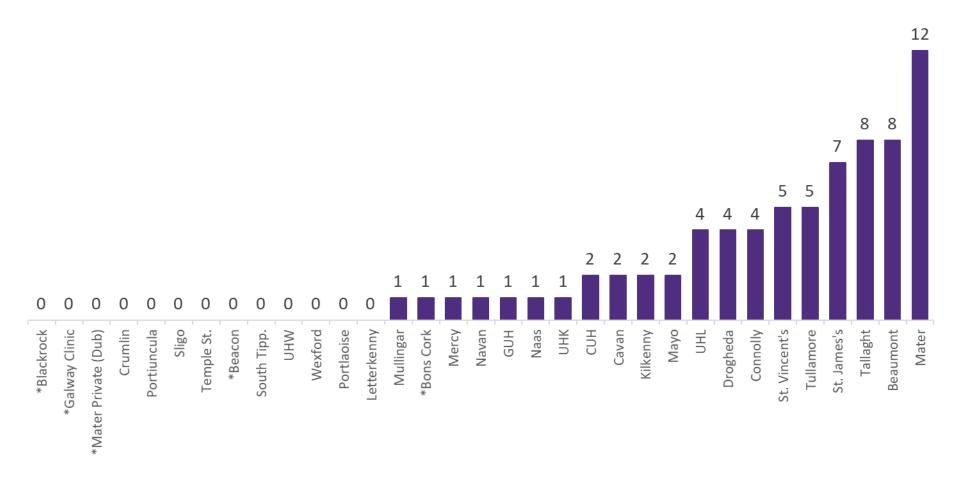

### **Confirmed COVID-19 Cases in Critical Care Units**

Confirmed Covid-19 Cases in Critical Care Units (10/05/2020)

#### **Confirmed COVID-19 Cases in Critical Care Units**

Source: ICU Bed Information System (National Office of Clinical Audit (NOCA))