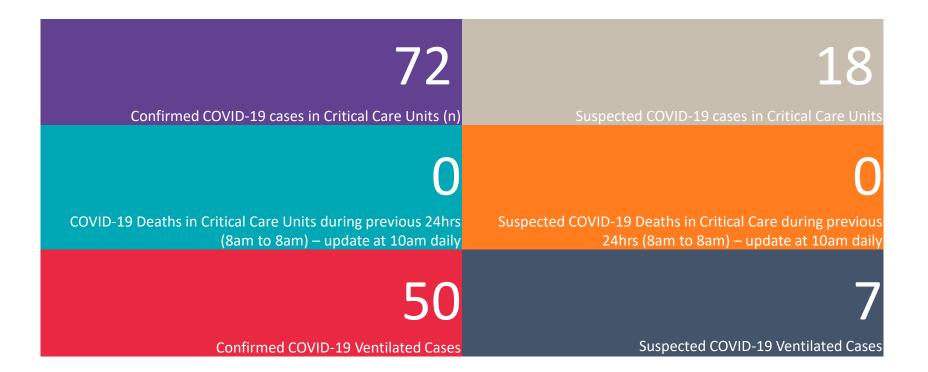

### Critical Care Summary as at 1830hrs, 10th May 2020

### **Confirmed COVID-19 Cases in Critical Care Units**

Confirmed Covid-19 Cases in Critical Care Units (10/05/2020)

### **Suspected COVID-19 Cases in Critical Care Units**

Suspected Covid-19 Cases in Critical Care Units (10/05/2020)