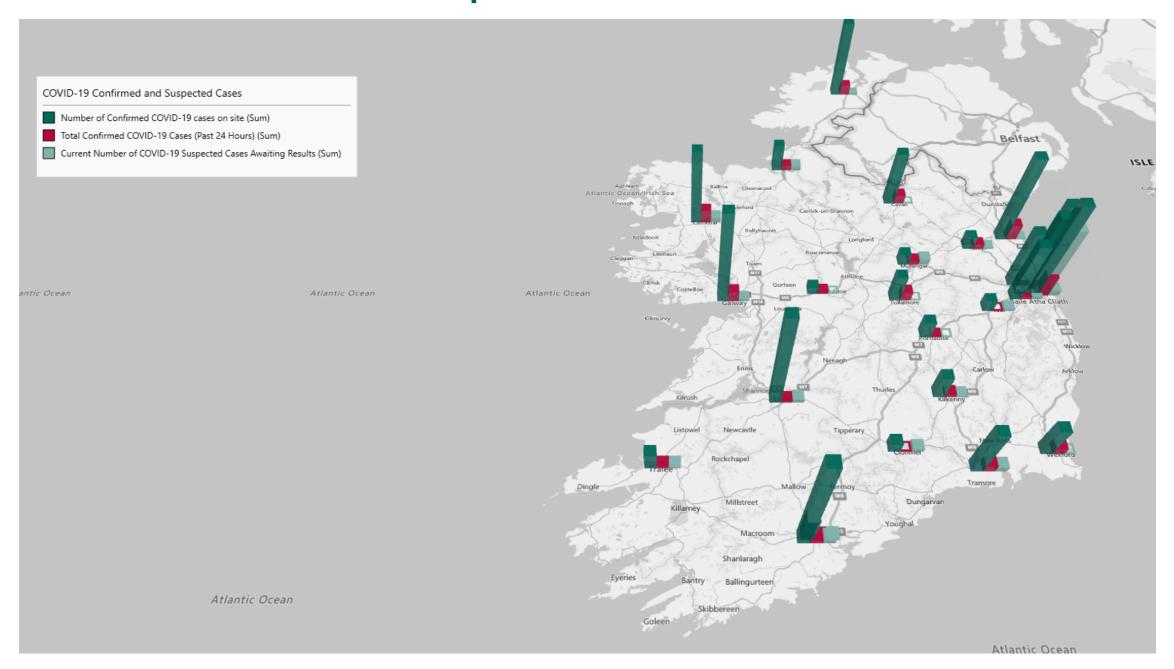

## Geographical Spread of COVID-19 Confirmed Cases and Suspected Cases across Acute Hospital Sites as at 11/01/2021 20:00