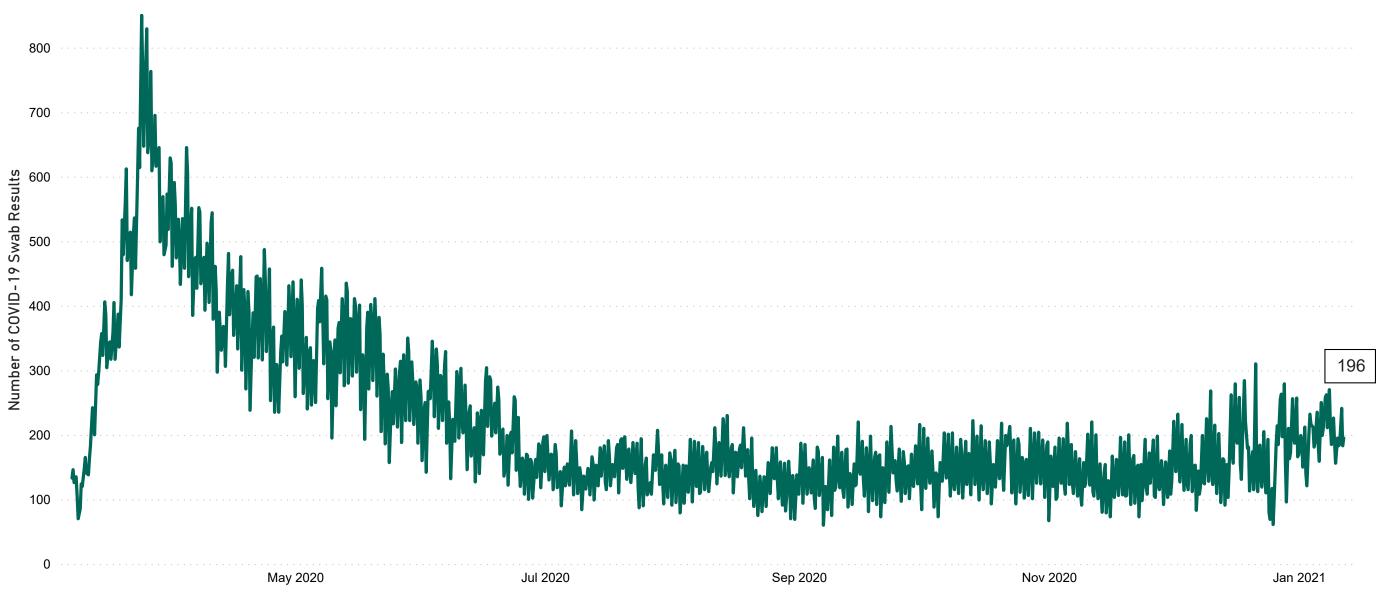

## Number of Suspected COVID-19 Swab Results Awaited Across 29 acute sites as at 11/01/2021

Number of COVID-19 Swab Results Awaited at 0800hrs, 1400hrs and 2000hrs

#### **Current Number of COVID-19 Suspected Cases**

| 8am | 2pm | 8pm |
|-----|-----|-----|
| 242 | 184 | 196 |