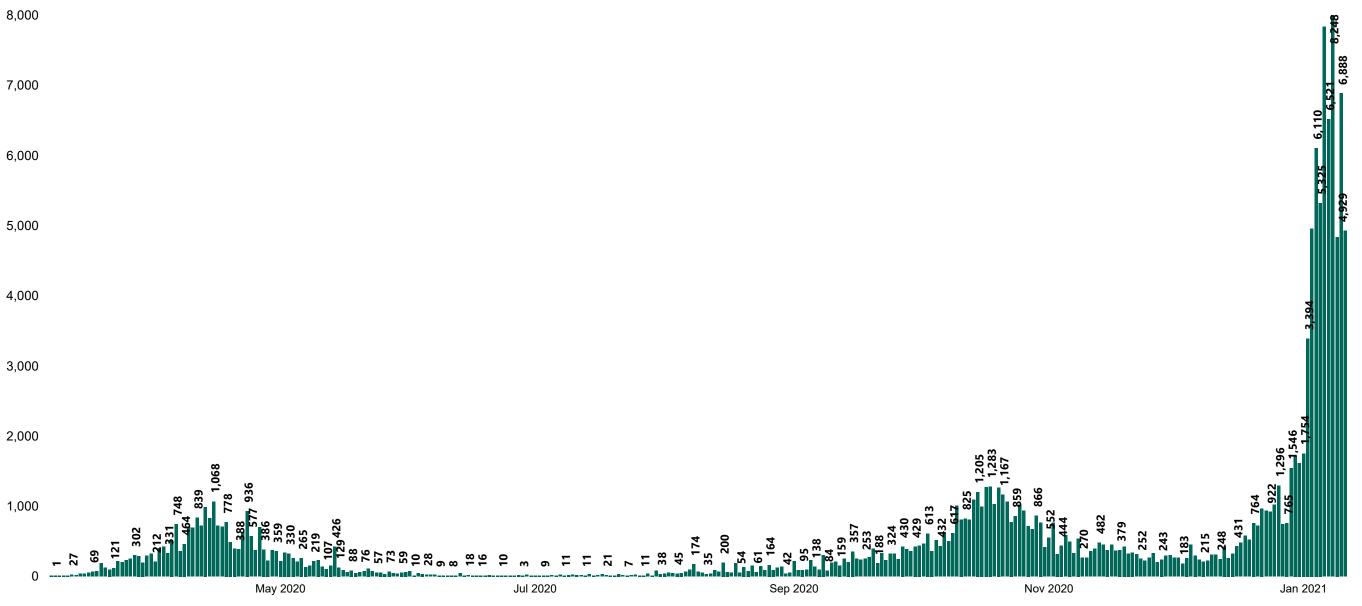

### New Confirmed COVID-19 Cases in the Republic of Ireland as at 11/01/2021

New COVID-19 Cases in the Republic of Ireland as of 11/01/2021