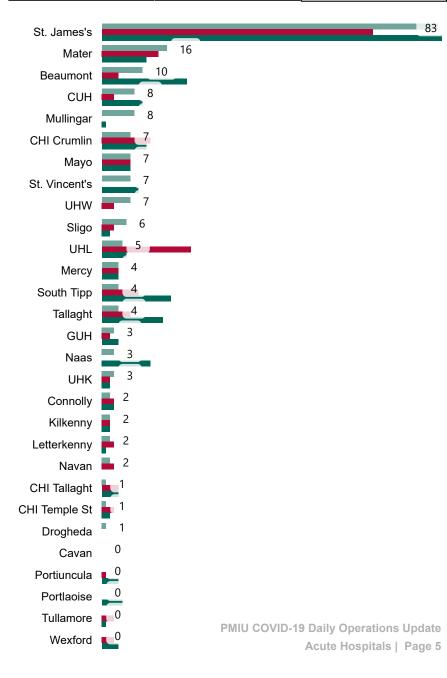

#### Total Confirmed COVID-19 Cases (Past 24 Hours)

| 8am | 2pm | 8pm |
|-----|-----|-----|
| 145 | 156 | 197 |

Naas

South Tipp