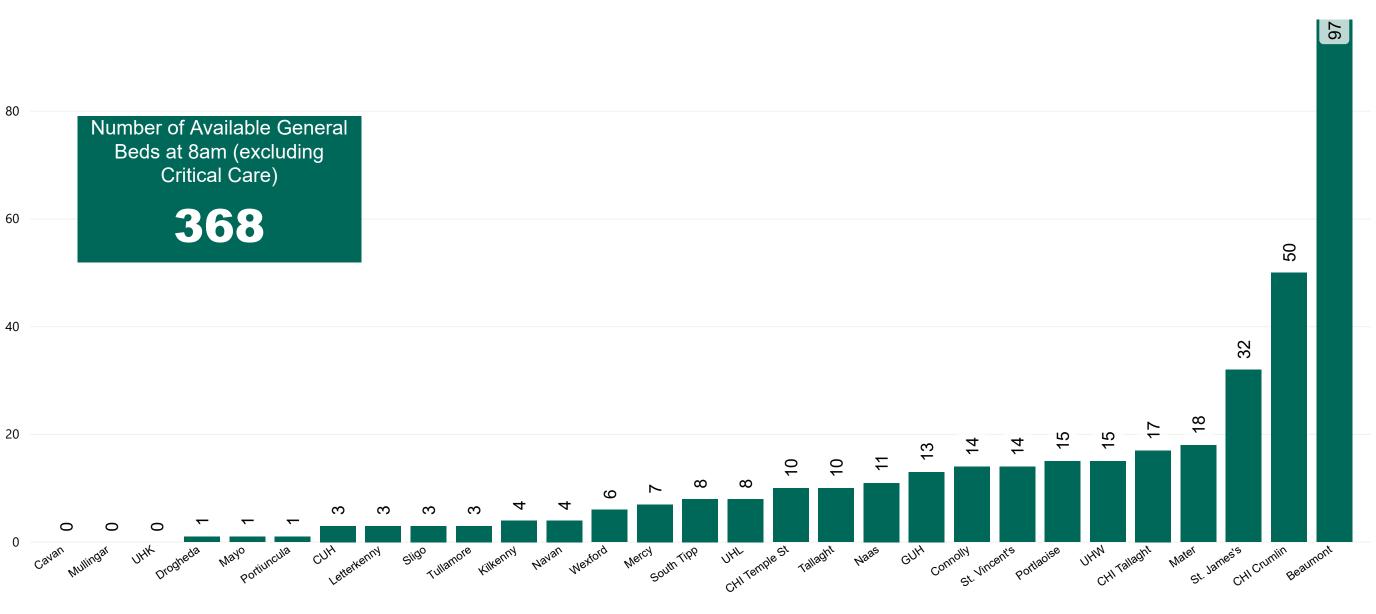

#### Number of Available General Beds on 11/01/2021

Number of Available General Beds