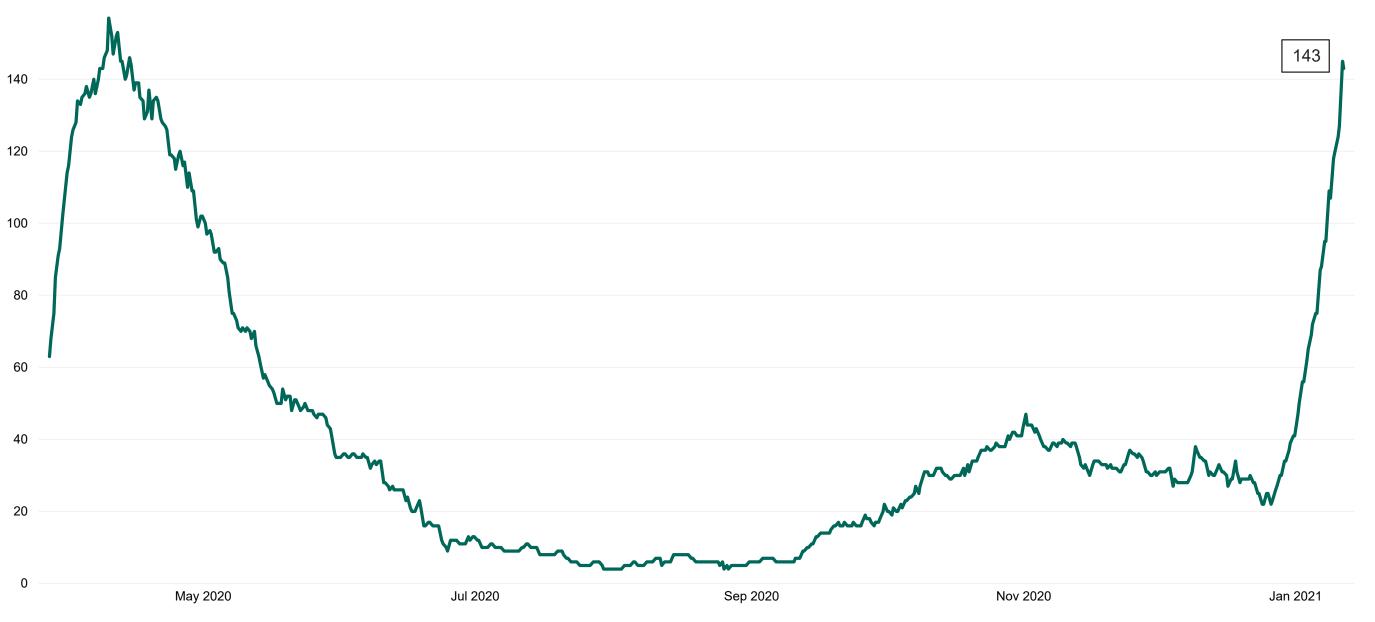

### **Critical Care Summary as at 11/01/2021 18:30**

| Confirmed COVID-19 cases in Critical Care Units                                                  | Suspected COVID-19 cases in Critical Care Units                                                      |
|--------------------------------------------------------------------------------------------------|------------------------------------------------------------------------------------------------------|
| 143                                                                                              | 7                                                                                                    |
| COVID-19 Deaths in Critical Care Units during previous 24hrs (8am to 8am) – update at 10am daily | Suspected COVID-19 Deaths in Critical Care during previous 24hrs (8am to 8am) – update at 10am daily |
| 1                                                                                                |                                                                                                      |
| Confirmed COVID-19 Ventilated cases                                                              | Suspected COVID-19 Ventilated cases                                                                  |
| 75                                                                                               | 3                                                                                                    |

#### **Confirmed COVID-19 Cases in Critical Care Units**

Confirmed COVID-19 Cases in Critical Care Units from 27/03/2020 to 11/01/2021