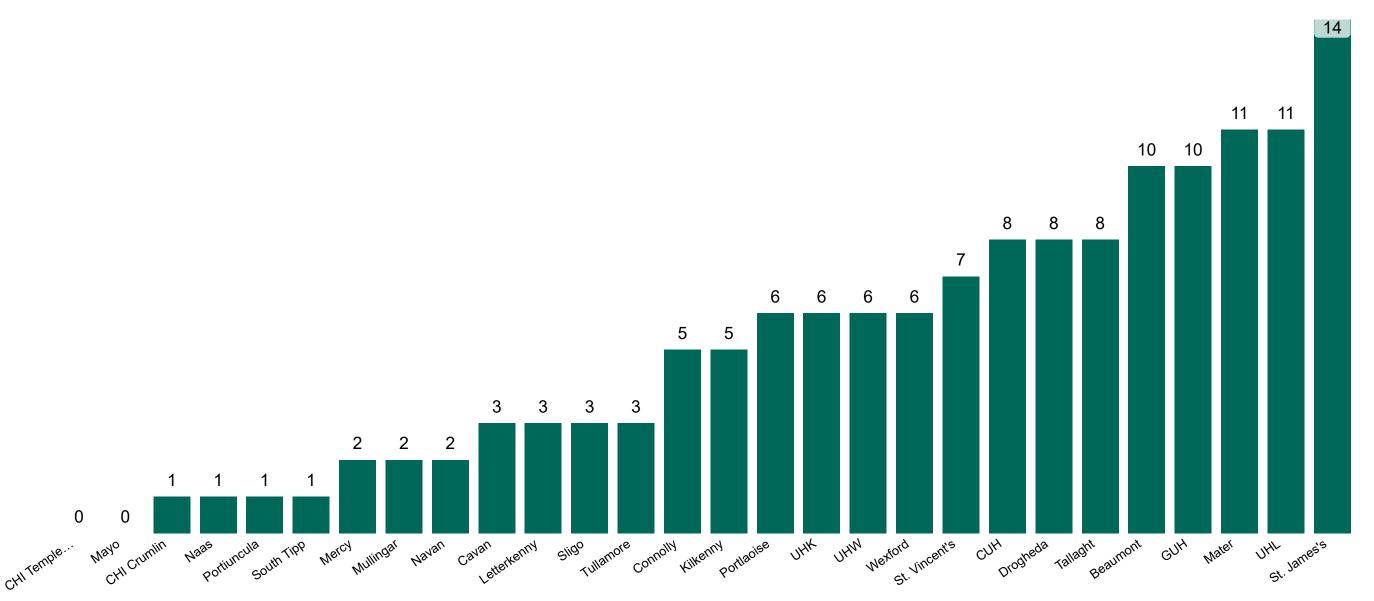

### **Suspected COVID-19 Cases in Critical Care Units**

Suspected COVID-19 Cases in Critical Care Units 11/01/2021