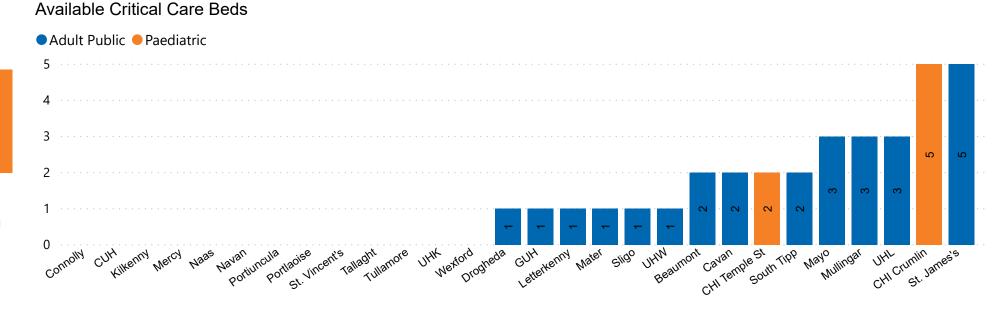

#### **Number of Critical Beds Available on 11/01/2021**

Number of Available Critical Care Beds at 18:30

Adult Public Beds

Paeds Beds

26

7

\*Due to the dynamic nature of reporting, available beds may differ depending on capacity and reserved status at individual sites for critical care beds. Furthermore, some of the available beds may be specialist beds, not available for admission of general ICU patients.

#### **ADULT**

Total Adult Critical Care Beds Open & Staffed

301

Occupied Adult Critical Care Beds 271

(Including 142 COVID-19 patients)

Critical Adult Care Beds Reserved for Patients

11

#### **PAEDS**

Total Paeds Critical Care Beds Open & Staffed

23

Occupied Paeds Critical Care Beds

14

(Including 1 COVID-19 patients)

Paeds Critical Care Beds Reserved for Patients

2