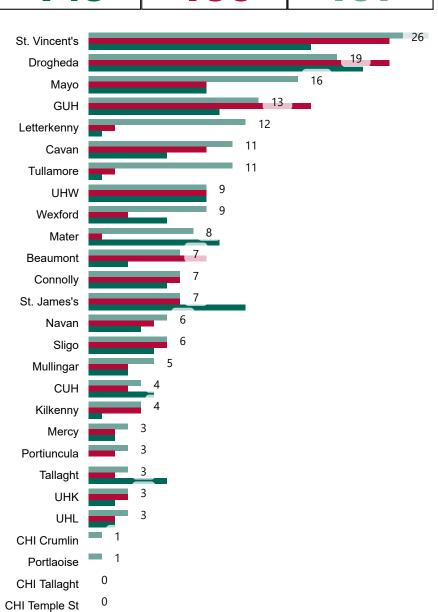

## Geographical Spread of COVID-19 Confirmed Cases and Suspected Cases across Acute Hospital Sites as at 11/01/2021 20:00

CUH

UHL

**GUH** 

Mayo

Mater Tallaght

Connolly

Cavan

UHW

Mercy

Sligo

UHK

Navan

Naas South Tipp

Kilkenny

Portlaoise

Mullingar

Portiuncula CHI Crumlin

CHI Tallaght

CHI Temple St

Wexford

Tullamore

St. Vincent's

Beaumont

Drogheda

St. James's

Letterkenny

140

116

103

103

84