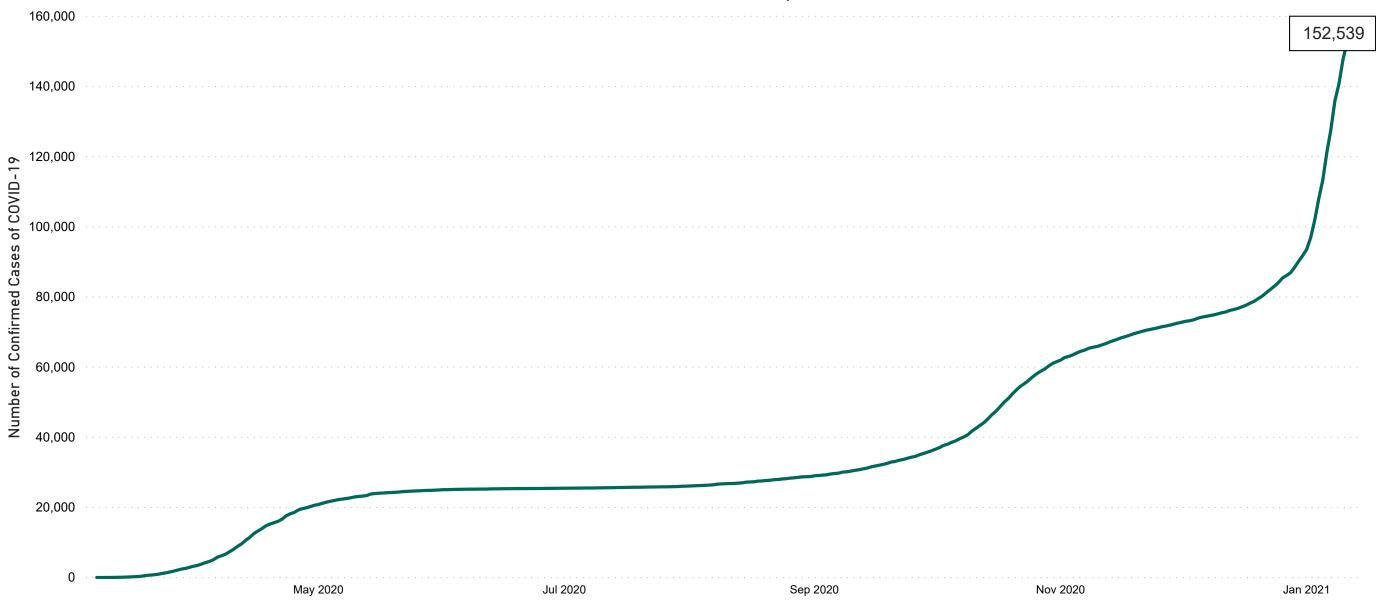

### Confirmed Cases of COVID-19 in the Republic of Ireland as at 11/01/2021

Confirmed Cases of COVID-19 in the Republic of Ireland as of 11/01/2021