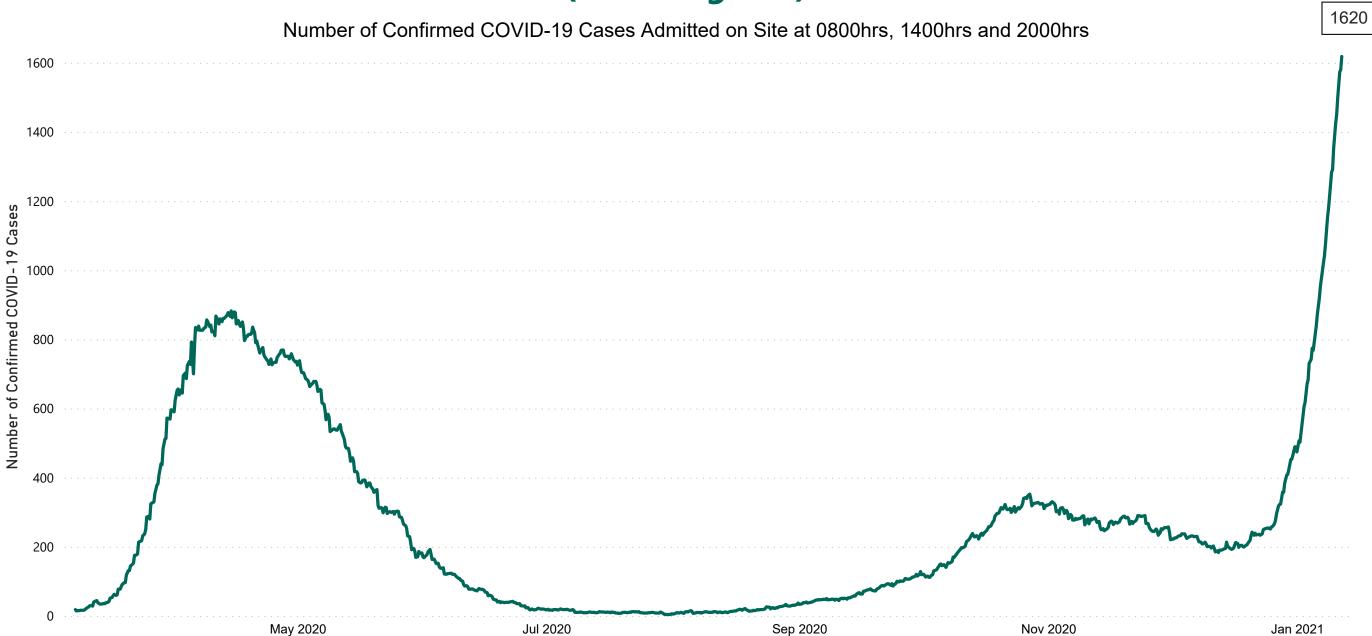

# Number of Confirmed COVID-19 Cases Admitted across 29 acute sites (including CHI)