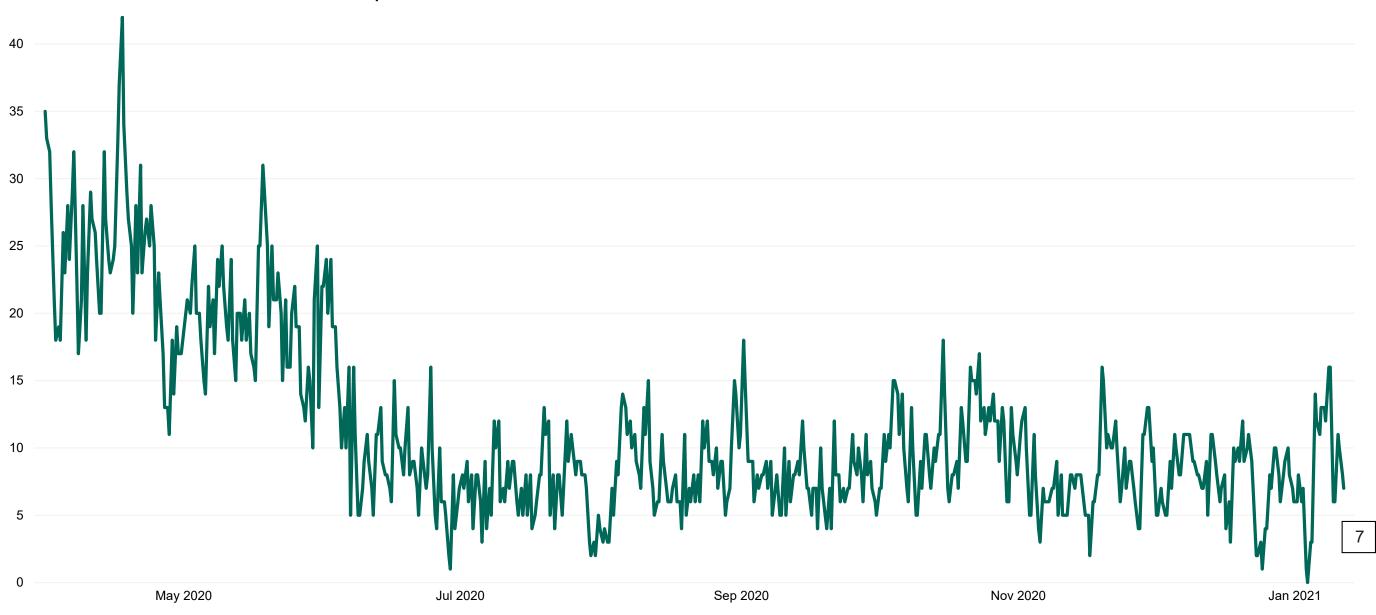

### **Critical Care Summary as at 11/01/2021 18:30**

| Confirmed COVID-19 cases in Critical Care Units                                                  | Suspected COVID-19 cases in Critical Care Units                                                      |
|--------------------------------------------------------------------------------------------------|------------------------------------------------------------------------------------------------------|
| 143                                                                                              | 7                                                                                                    |
| COVID-19 Deaths in Critical Care Units during previous 24hrs (8am to 8am) – update at 10am daily | Suspected COVID-19 Deaths in Critical Care during previous 24hrs (8am to 8am) – update at 10am daily |
| 1                                                                                                |                                                                                                      |
| Confirmed COVID-19 Ventilated cases                                                              | Suspected COVID-19 Ventilated cases                                                                  |
| 75                                                                                               | 3                                                                                                    |

### **Suspected COVID-19 Cases in Critical Care Units**

Suspected COVID-19 Cases in Critical Care Units from 31/03/2020 to 11/01/2021