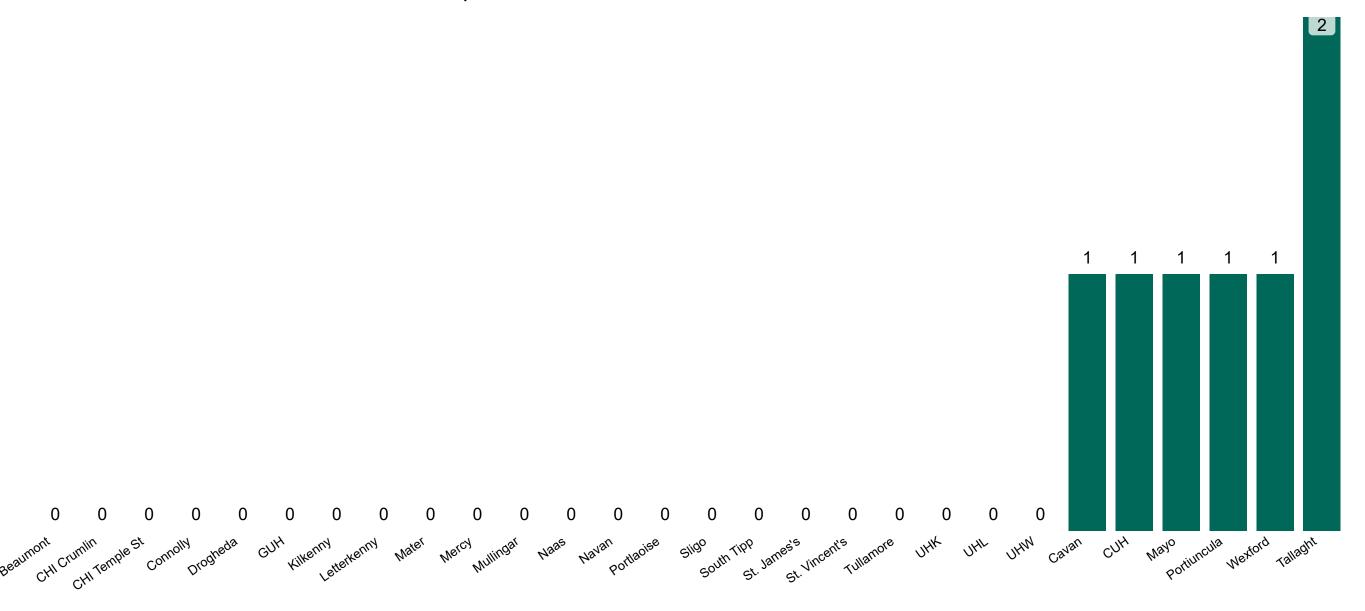

#### **Confirmed COVID-19 Cases in Critical Care Units**

Confirmed COVID-19 Cases in Critical Care Units 11/01/2021