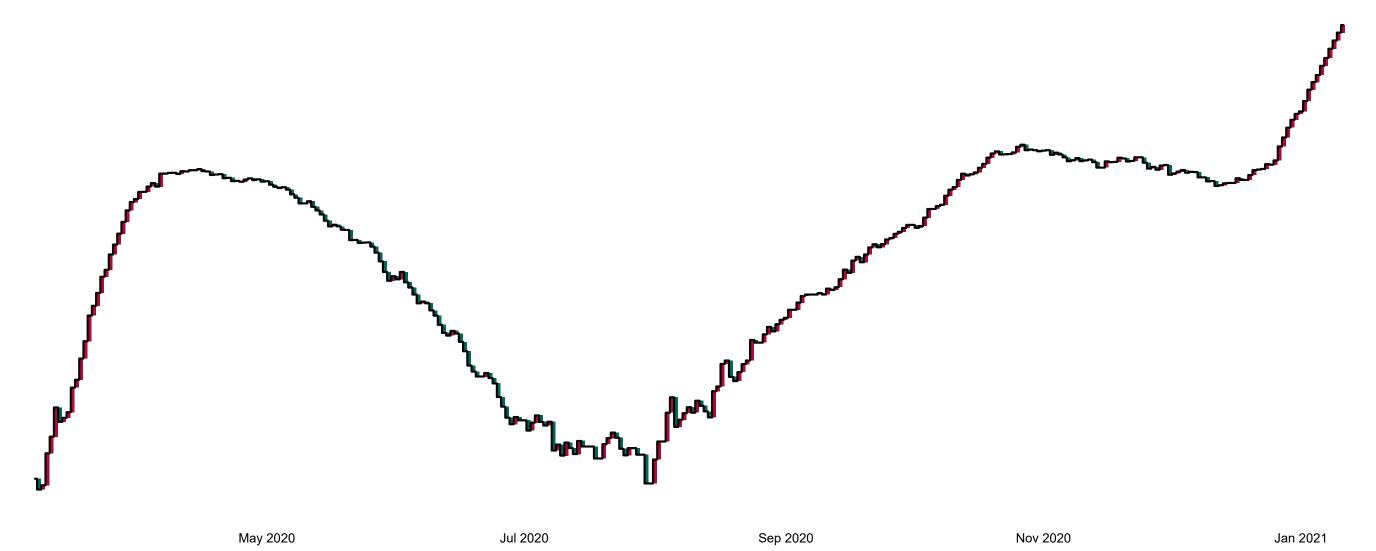

#### **Confirmed COVID-19 Cases in Critical Care Units**

Confirmed COVID-19 Cases in Critical Care Units from 27/03/2020 to 11/01/2021