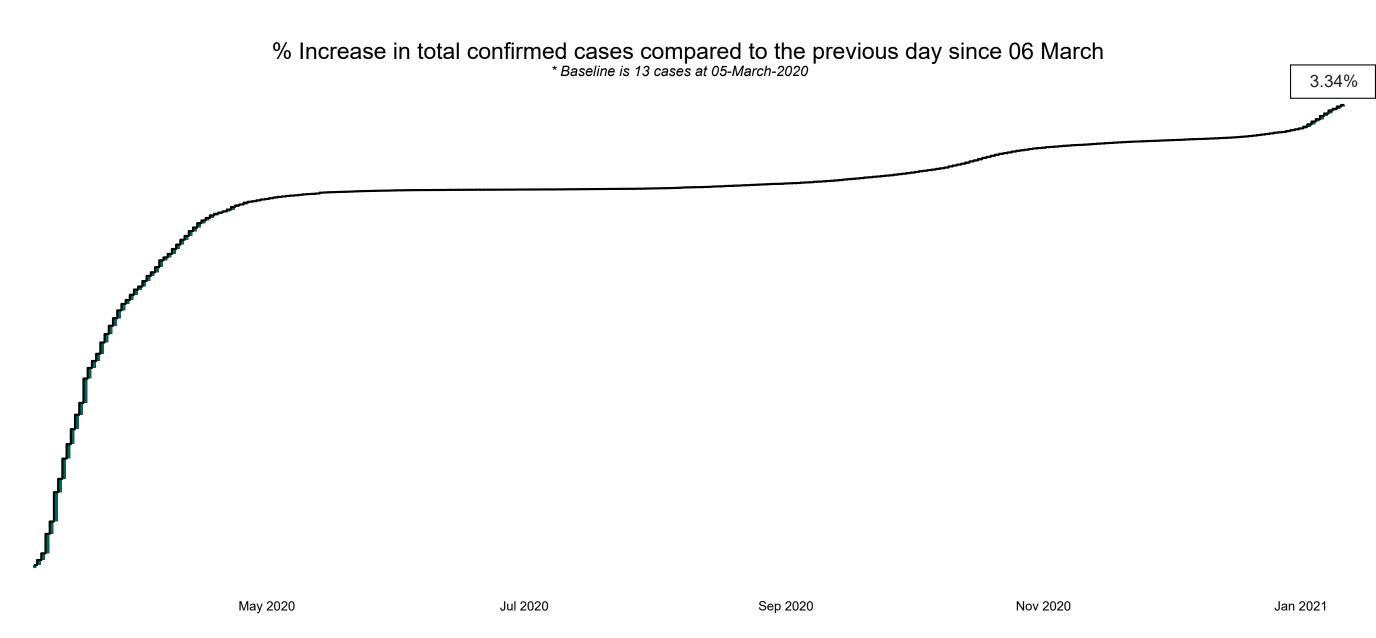

## **COVID-19 Daily Operations Update Acute Hospitals**

Performance Management and Improvement Unit

2000hrs Monday 11th January 2021



### New Confirmed COVID-19 Cases in the Republic of Ireland as at 11/01/2021

New COVID-19 Cases in the Republic of Ireland as of 11/01/2021



#### Percentage Increase compared to the Previous Day as at 11/01/2021



### Confirmed Cases of COVID-19 in the Republic of Ireland as at 11/01/2021

Confirmed Cases of COVID-19 in the Republic of Ireland as of 11/01/2021



## Geographical Spread of COVID-19 Confirmed Cases and Suspected Cases across Acute Hospital Sites as at 11/01/2021 20:00



#### **Total Confirmed COVID-19 Cases**

| 8am  | 2pm  | 8pm  |
|------|------|------|
| 1575 | 1582 | 1620 |

39

33

32

30

21

16

CUH

UHL

**GUH** 

Mayo

Mater Tallaght

Connolly

Cavan

UHW

Mercy

Sligo

UHK

Navan

Naas South Tipp

Kilkenny

Portlaoise

Mullingar

Portiuncula CHI Crumlin

CHI Tallaght

CHI Temple St

Wexford

Tullamore

St. Vincent's

Beaumont

Drogheda

St. James's

Letterkenny

140

116

103

103

84

#### Total Confirmed COVID-19 Cases (Past 24 Hours)

| 8am | 2pm | 8pm |
|-----|-----|-