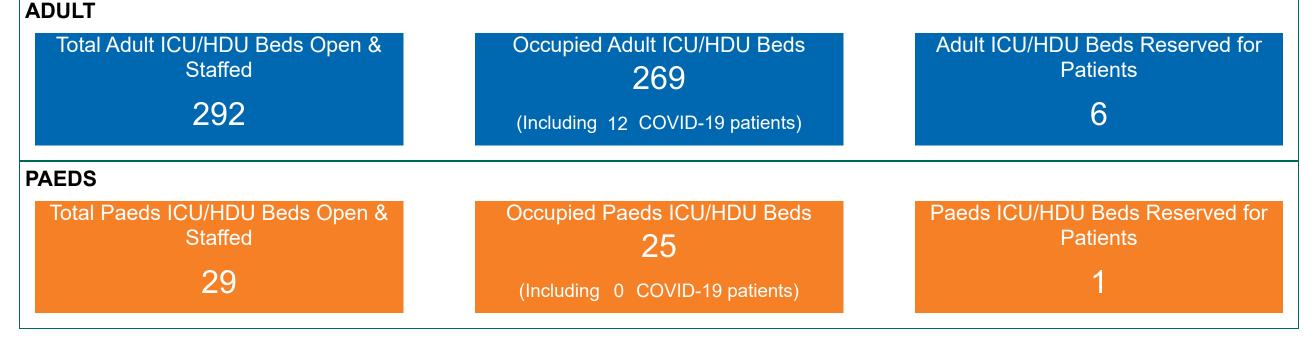

Swab Results Awaited Across 29 acute sites as at 11/06/2023

Number of COVID-19 Swab Results Awaited at 0800hrs, 1400hrs and 2000hrs



Source: SBAR Portal Note: There is no suspected C-19 data available from 14/05/2021 to 07/07/2021 due to the impacts of the cyber-attack.

PMIU COVID-19 Daily Operations Update Acute Hospitals | Page 7

### Number of Available General Beds on 11/06/2023

### Number of Available General Beds



## Number of ICU/HDU Beds Available on 11/06/2023



\*Due to the dynamic nature of reporting, available beds may differ depending on capacity and reserved status at individual sites for critical care beds. Furthermore, some of the available beds may be specialist beds, not available for admission of general ICU patients. Available ICU/HDU Beds

#### Adult Public





Sources: (Critical Care Bed Vacancies) - ICU Bed Information System (National Office of Clinical Audit (NOCA))

## **ICU/HDU Summary as at 11/06/2023 10:30**



### **Confirmed COVID-19 Cases in ICU/HDU**

Confirmed COVID-19 Cases in ICU/HDU 11/06/2023



Source: ICU Bed Information System (National office of Clinical Audit (NOCA))

5

## **Confirmed COVID-19 Cases in ICU/HDU**





# **DOCUMENT ENDS**