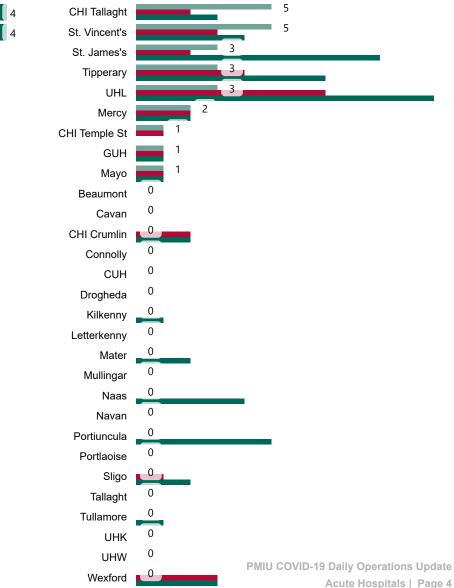

### Total Confirmed COVID-19 Cases (Past 24 Hours)

8am 23 UHW Wexford Cavan 2 Drogheda 2 Mater 2 UHL 2 CHI Tallaght Mayo Portlaoise Sligo St. Vincent's Tipperary Tullamore Beaumont 0 CHI Crumlin 0 CHI Temple St 0 Connolly 0 CUH 0 GUH 0 Kilkenny 0 Letterkenny 0 Mercy 0 Mullingar 0 Naas 0 Navan 0 Portiuncula 0 St. James's 0 Tallaght 0