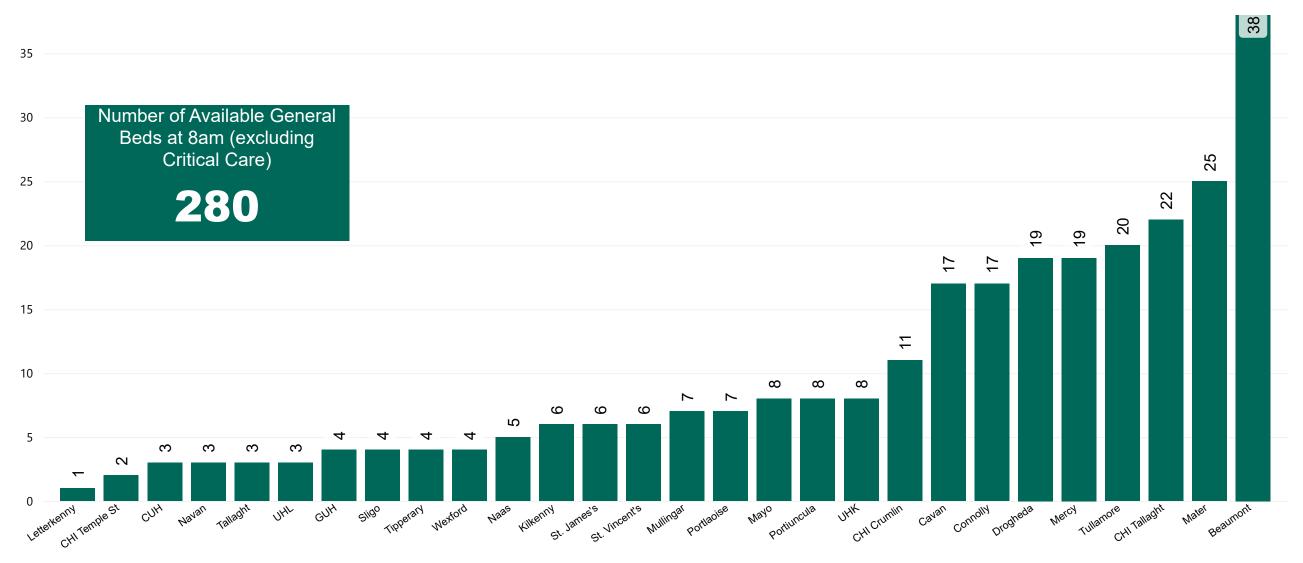

### Number of Available General Beds on 11/06/2023

### Number of Available General Beds