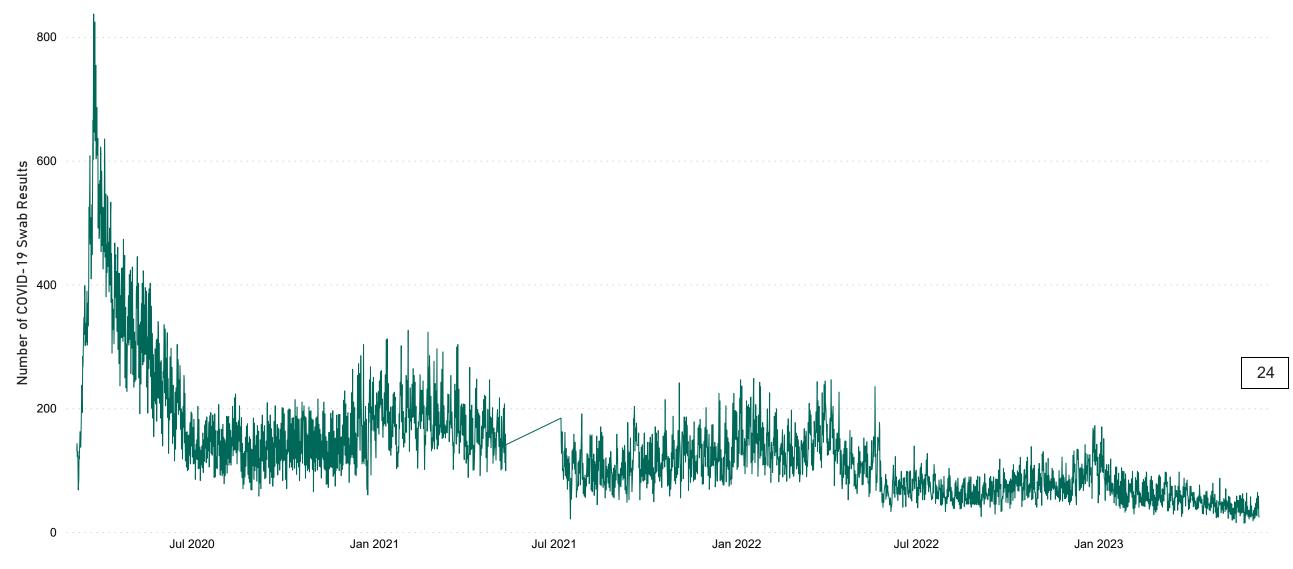

## Number of Suspected COVID-19 Swab Results Awaited Across 29 acute sites as at 11/06/2023

Number of COVID-19 Swab Results Awaited at 0800hrs, 1400hrs and 2000hrs

Source: SBAR Portal Note: There is no suspected C-19 data available from 14/05/2021 to 07/07/2021 due to the impacts of the cyber-attack.