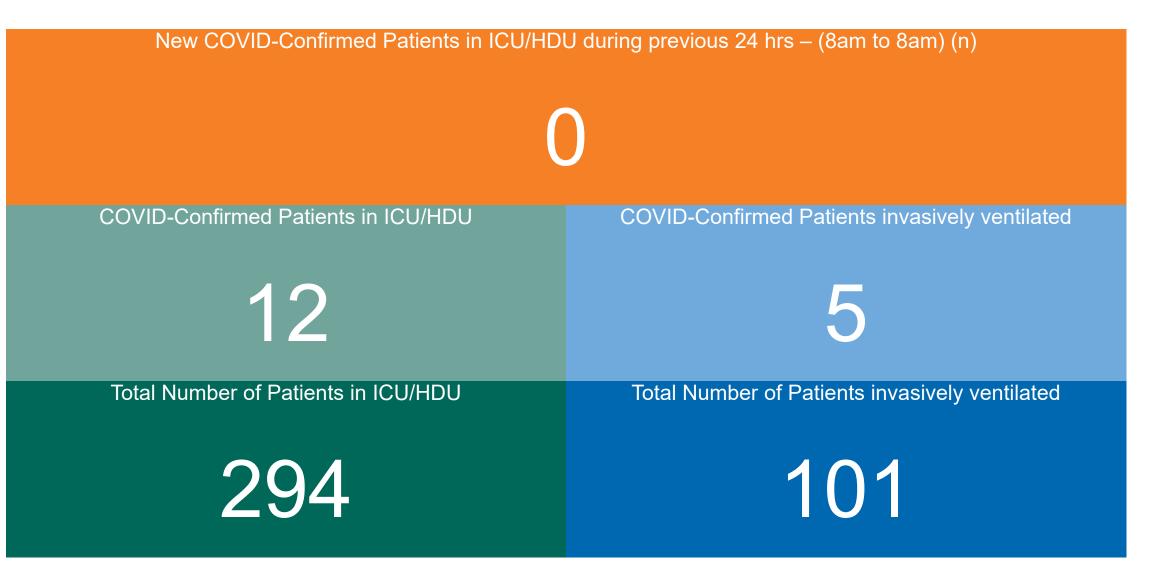

### **Confirmed COVID-19 Cases in ICU/HDU**

Confirmed COVID-19 Cases in ICU/HDU 11/06/2023

Source: ICU Bed Information System (National office of Clinical Audit (NOCA))

5