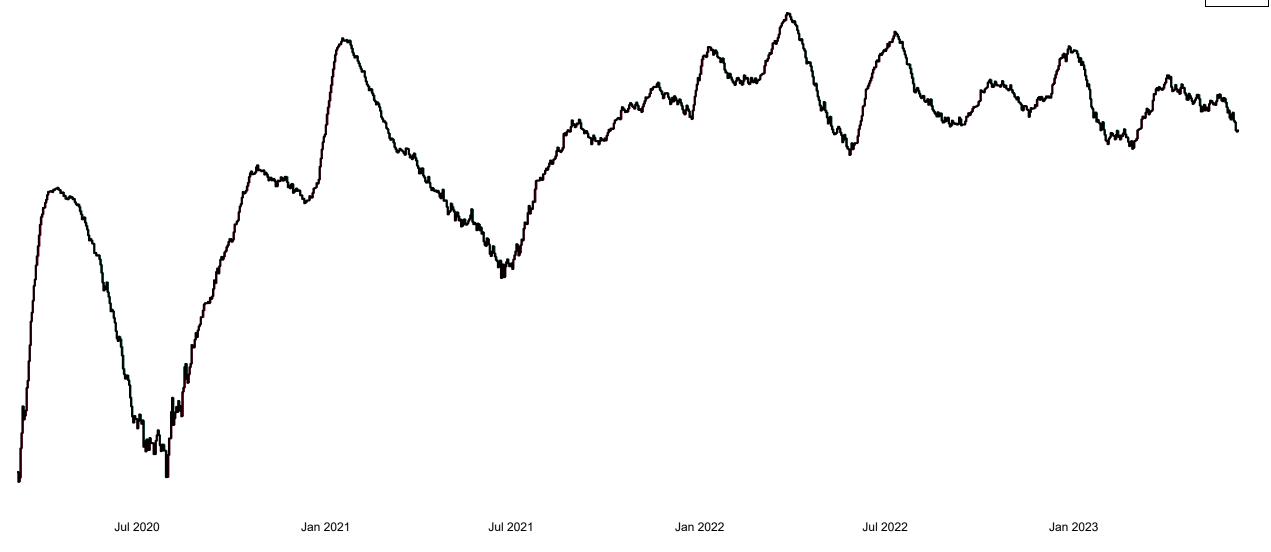

### Number of Available General Beds on 11/06/2023

### Number of Available General Beds