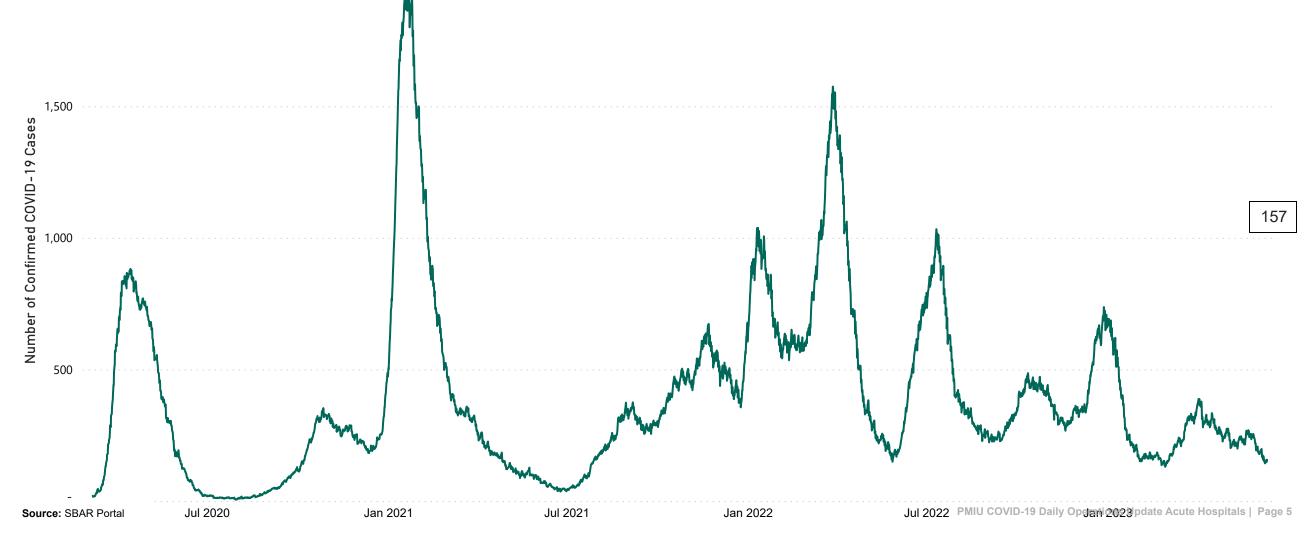

### Total Confirmed COVID-19 Cases

| 8am | 2pm | 8pm |
|-----|-----|-----|
| 149 | 149 | 157 |

18

## Number of Suspected COVID-19 Swab Results Awaited Across 29 acute sites as at 11/06/2023

Number of COVID-19 Swab Results Awaited at 0800hrs, 1400hrs and 2000hrs

Source: SBAR Portal Note: There is no suspected C-19 data available from 14/05/2021 to 07/07/2021 due to the impacts of the cyber-attack.