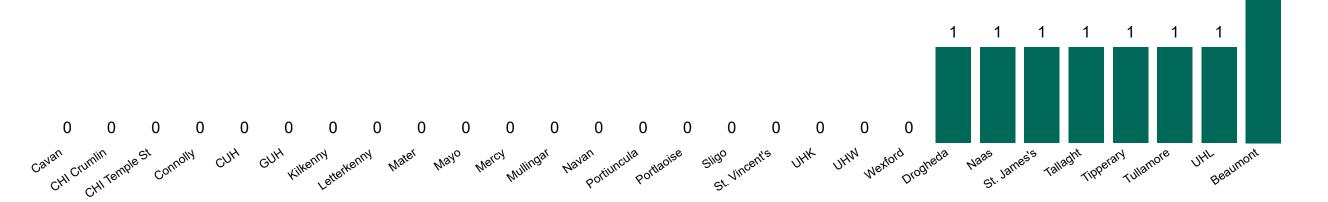

### **Confirmed COVID-19 Cases in ICU/HDU**

Confirmed COVID-19 Cases in ICU/HDU 11/06/2023

Source: ICU Bed Information System (National office of Clinical Audit (NOCA))

5