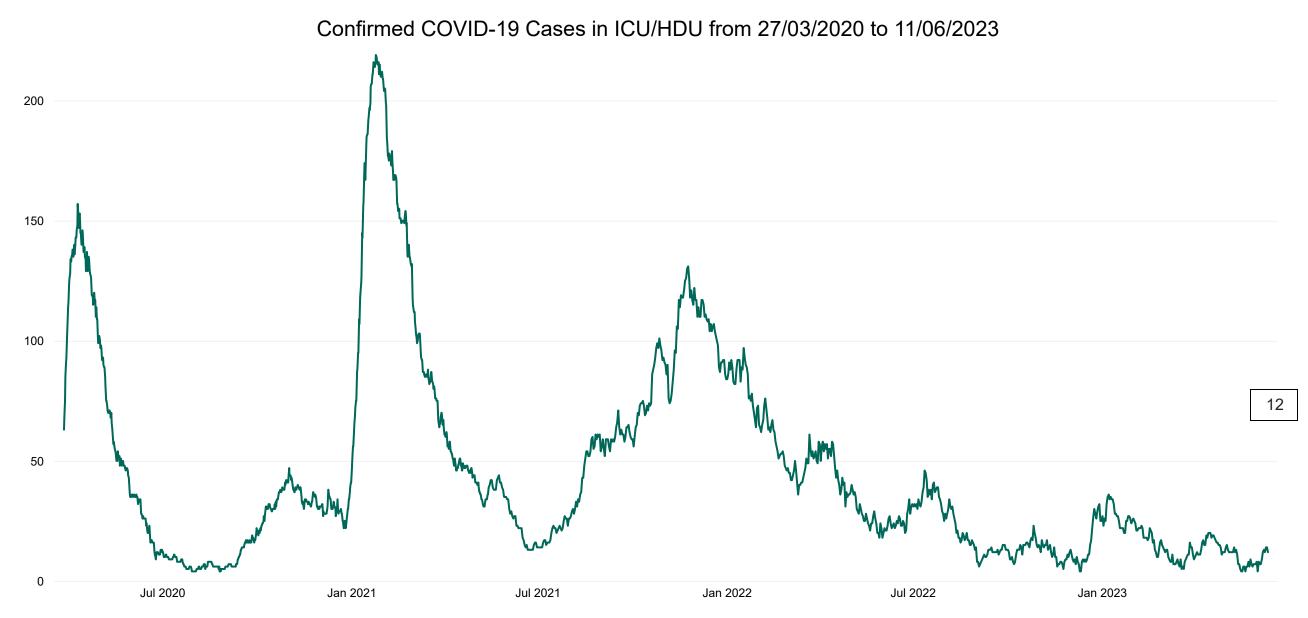

/2023

### Number of Available General Beds



## Number of ICU/HDU Beds Available on 11/06/2023



\*Due to the dynamic nature of reporting, available beds may differ depending on capacity and reserved status at individual sites for critical care beds. Furthermore, some of the available beds may be specialist beds, not available for admission of general ICU patients. Available ICU/HDU Beds

#### Adult Public





Sources: (Critical Care Bed Vacancies) - ICU Bed Information System (National Office of Clinical Audit (NOCA))

## **ICU/HDU Summary as at 11/06/2023 10:30**



### **Confirmed COVID-19 Cases in ICU/HDU**

Confirmed COVID-19 Cases in ICU/HDU 11/06/2023



Source: ICU Bed Information System (National office of Clinical Audit (NOCA))

5

## **Confirmed COVID-19 Cases in ICU/HDU**





# **DOCUMENT ENDS**