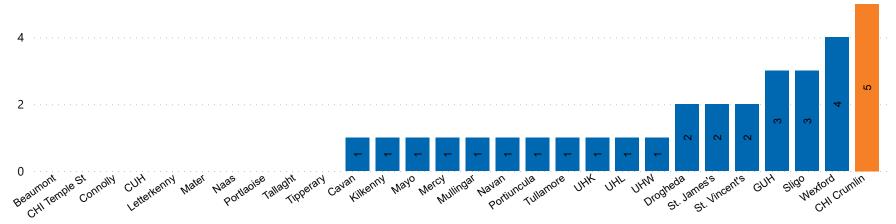

### **Confirmed COVID-19 Cases in ICU/HDU**

Confirmed COVID-19 Cases in ICU/HDU 11/06/2023

Source: ICU Bed Information System (National office of Clinical Audit (NOCA))

5

## **Confirmed COVID-19 Cases in ICU/HDU**