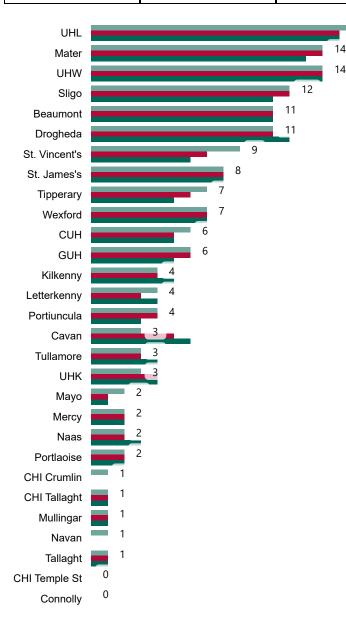

# Number of Confirmed COVID-19 Cases Admitted across 29 acute sites (including CHI)