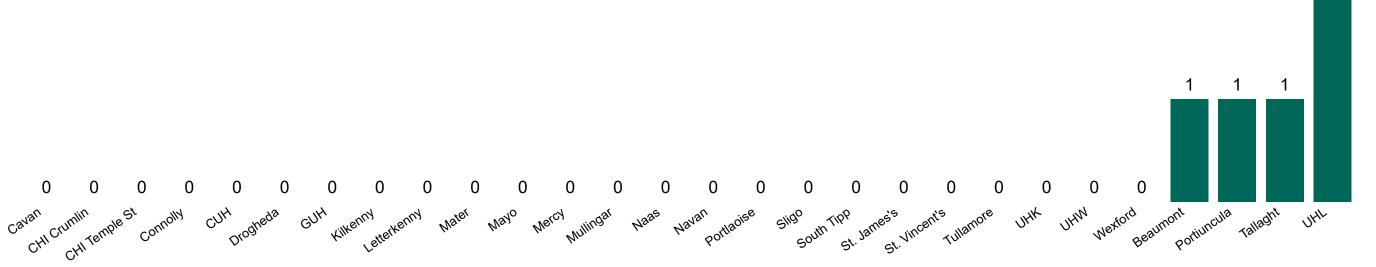

### **Suspected COVID-19 Cases in Critical Care Units**

Suspected COVID-19 Cases in Critical Care Units 11/11/2020

2