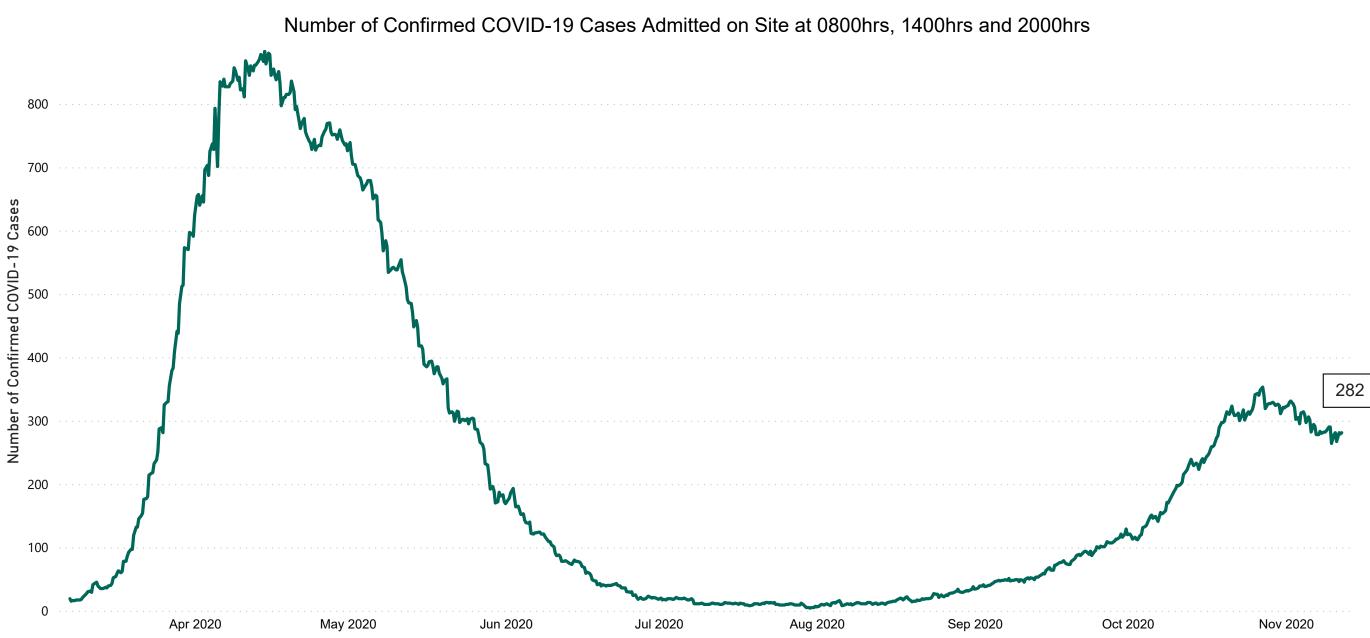

# Number of Confirmed COVID-19 Cases Admitted across 29 acute sites (including CHI)