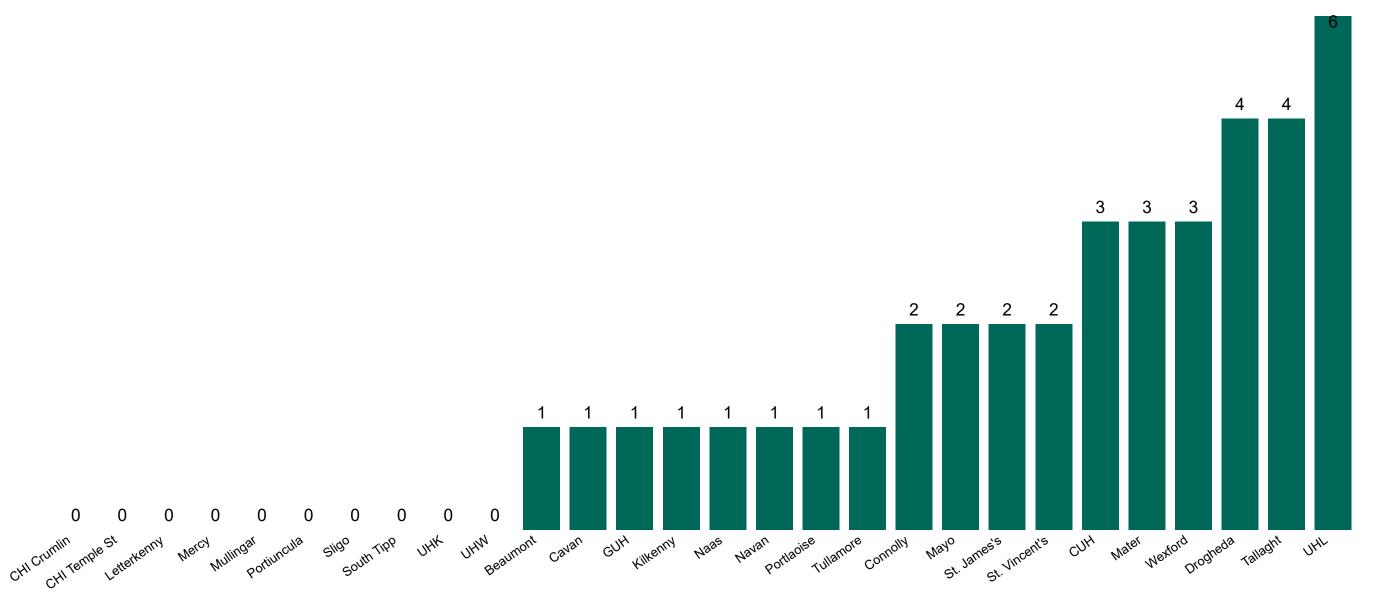

### **Confirmed COVID-19 Cases in Critical Care Units**

Confirmed COVID-19 Cases in Critical Care Units 11/11/2020