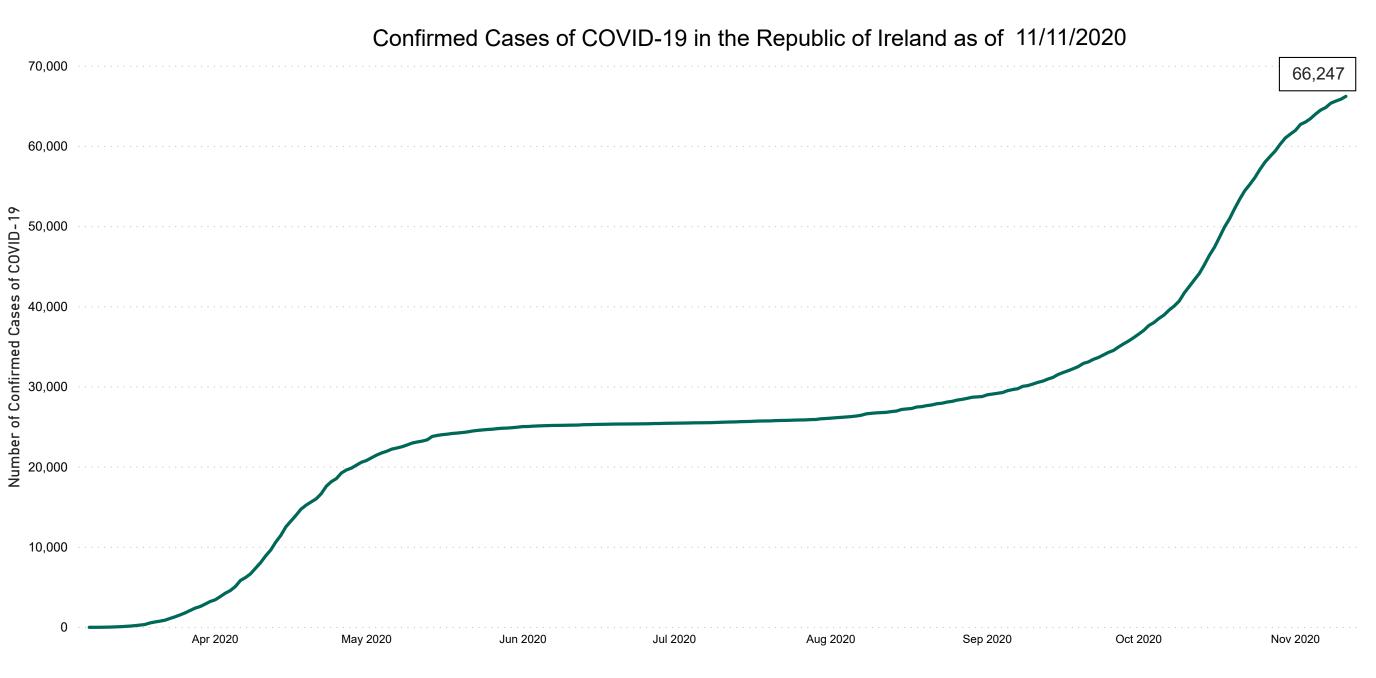

**COVID-19 Daily Operations Update Acute Hospitals** 

Performance Management and Improvement Unit

2000hrs Wednesday 11th November 2020



### New Confirmed COVID-19 Cases in the Republic of Ireland as at 11/11/2020

New COVID-19 Cases in the Republic of Ireland as of 11/11/2020



Source: Department of Health 2020, < https://www.gov.ie/en/news/7e0924-latest-updates-on-covid-19-coronavirus/>

### Percentage Increase compared to the Previous Day as at 11/11/2020

% Increase in total confirmed cases compared to the previous day since 06 March \* Baseline is 13 cases at 05-March-2020



## Confirmed Cases of COVID-19 in the Republic of Ireland as at 11/11/2020



### Geographical Spread of COVID-19 Confirmed Cases and Suspected Cases across Acute Hospital Sites as at 11/11/2020 20:00



#### Total Confirmed COVID-19 Cases

| 8am | 2pm | 8pm |
|-----|-----|-----|
| 282 | 280 | 282 |

36



### Total Confirmed COVID-19 Cases (Past 24 Hours)

| 8am | 2pm | 8pm |
|-----|-----|-----|
| 37  | 21  | 28  |
|     |     |     |



### Current Number of COVID-19 Suspected Cases

| 8am | 2pm | 8pm |
|-----|-----|-----|
| 221 | 113 | 106 |



# Number of Confirmed COVID-19 Cases Admitted across 29 acute sites (including CHI)



## Percentage Variance at <u>8am</u> of Confirmed COVID-19 cases Admitted Across 29 sites compared to the previous day

% Variance at 8am of confirmed COVID-19 cases admitted across 29 sites to the previous day



# Number of Suspected