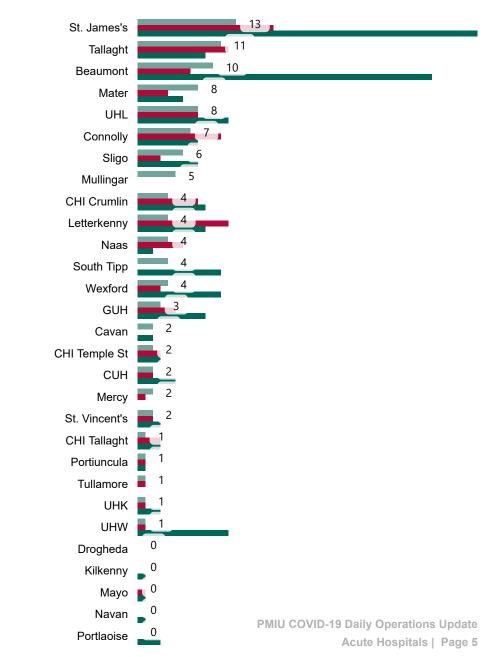

### Total Confirmed COVID-19 Cases (Past 24 Hours)

| 8am | 2pm | 8pm |
|-----|-----|-----|
| 37  | 21  | 28  |
|     |     |     |