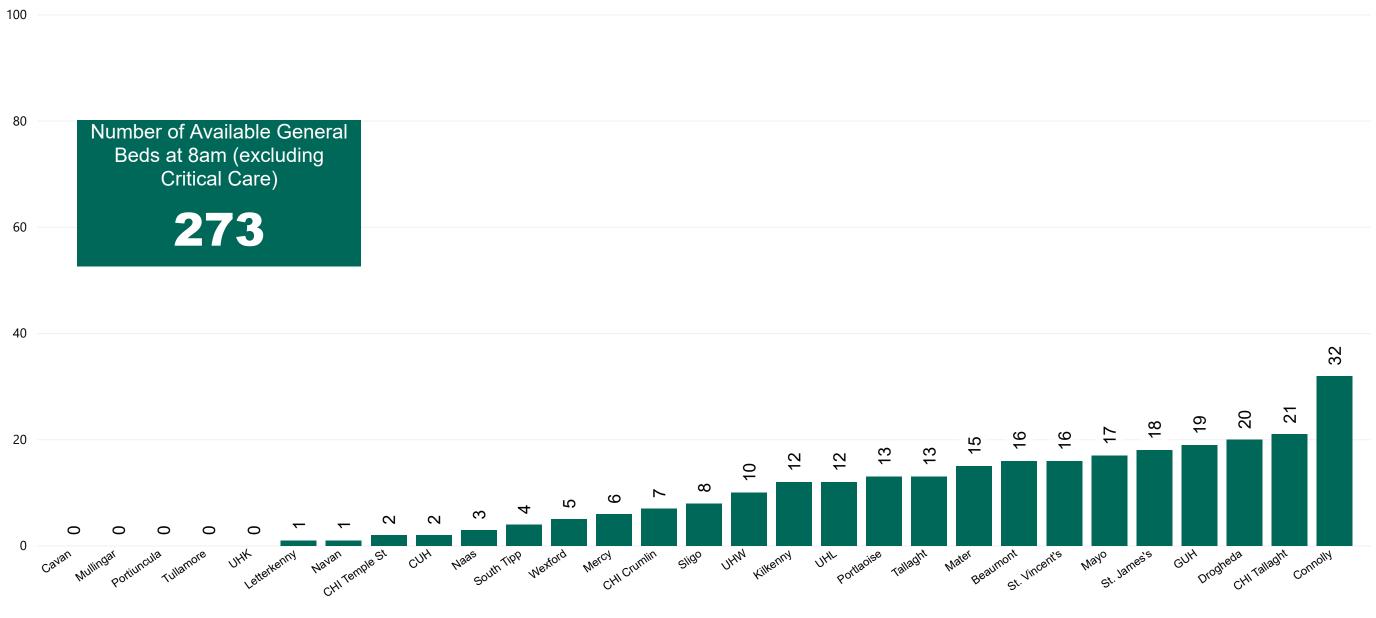

### Number of Available General Beds on 11/11/2020

Sources: (General Bed Vacancies) - SBAR Portal