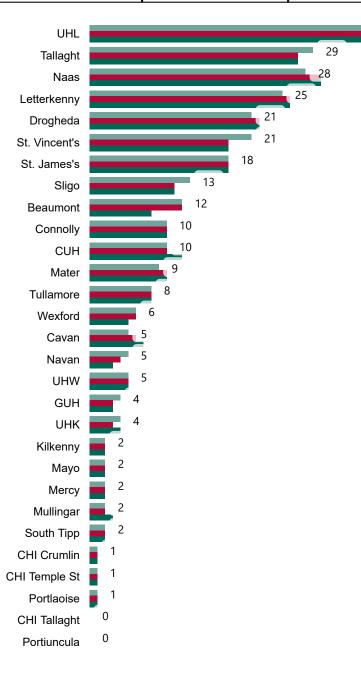

### Geographical Spread of COVID-19 Confirmed Cases and Suspected Cases across Acute Hospital Sites as at 11/11/2020 20:00