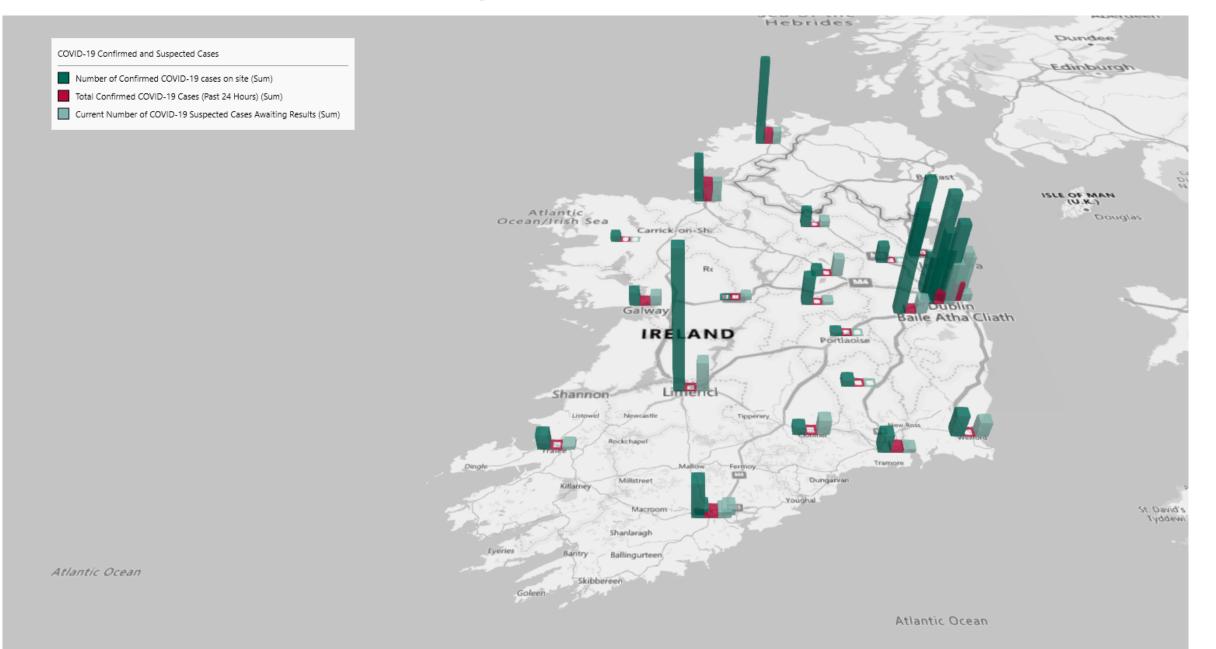

### Geographical Spread of COVID-19 Confirmed Cases and Suspected Cases across Acute Hospital Sites as at 11/11/2020 20:00