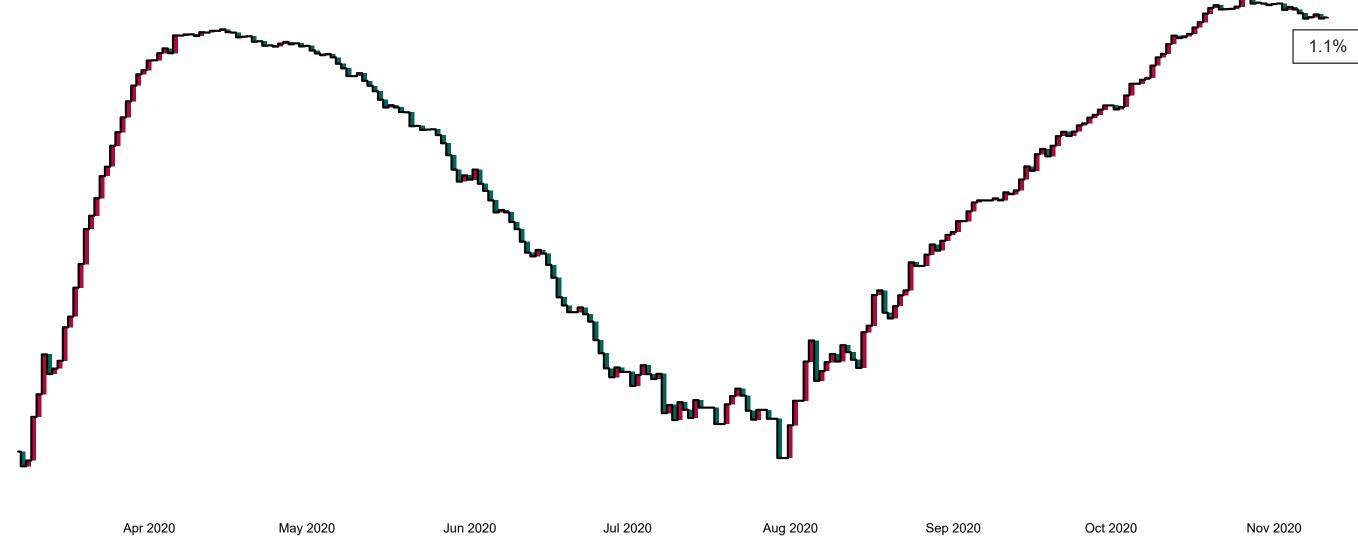

## Percentage Variance at <u>8am</u> of Confirmed COVID-19 cases Admitted Across 29 sites compared to the previous day

% Variance at 8am of confirmed COVID-19 cases admitted across 29 sites to the previous day