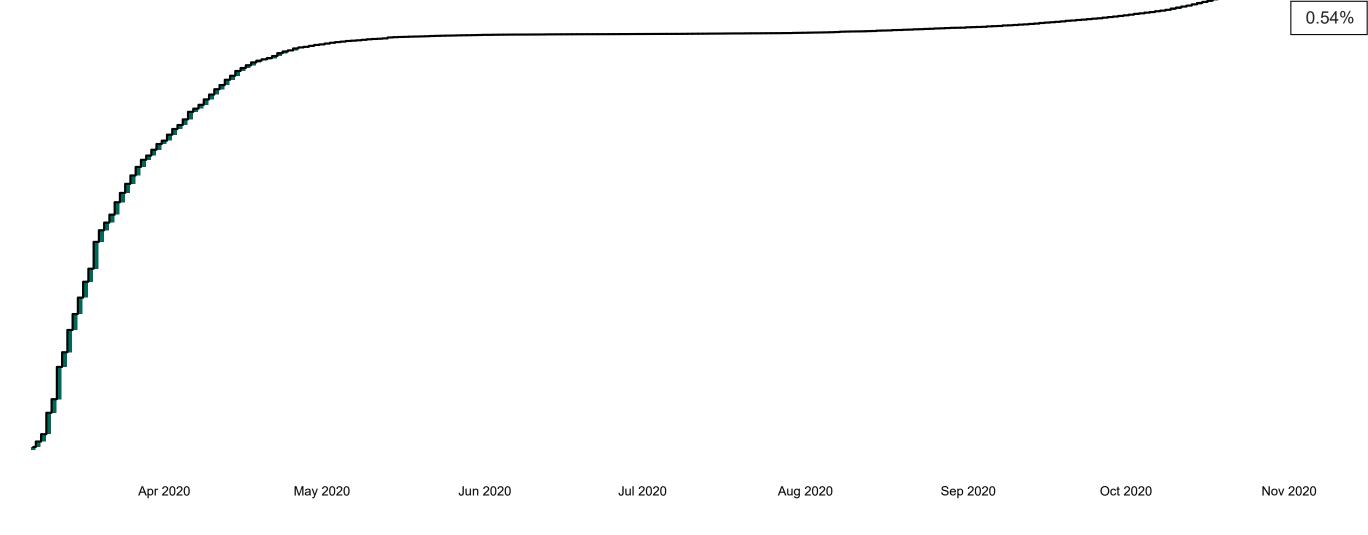

### Percentage Increase compared to the Previous Day as at 11/11/2020

% Increase in total confirmed cases compared to the previous day since 06 March \* Baseline is 13 cases at 05-March-2020