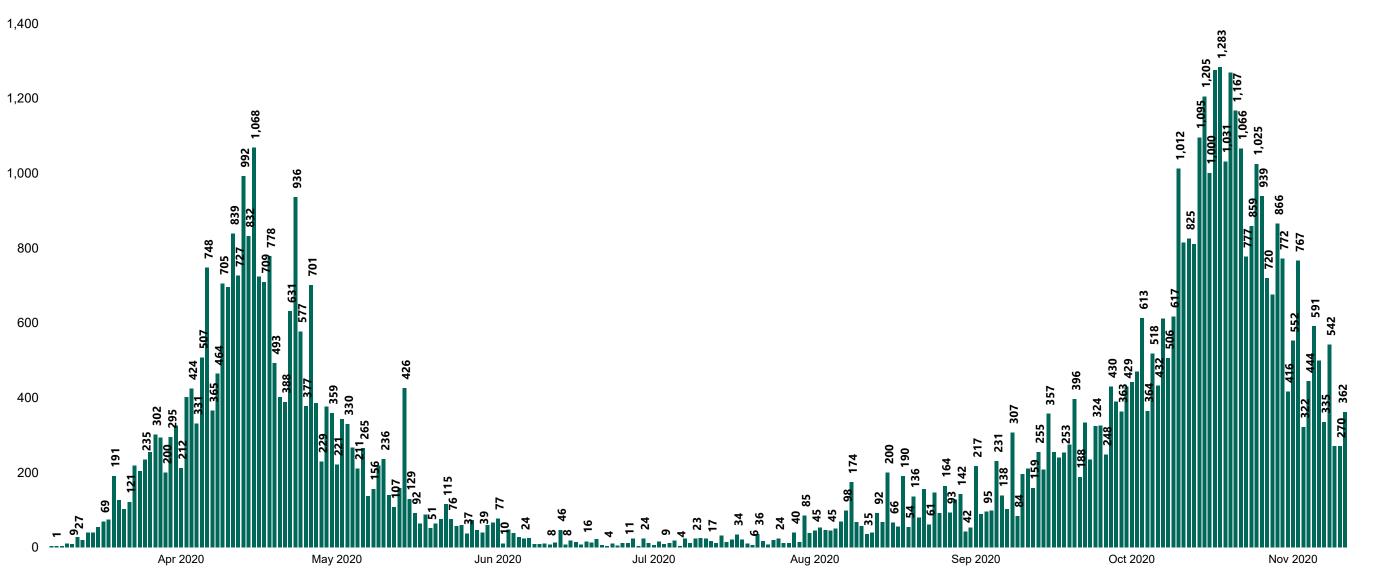

### New Confirmed COVID-19 Cases in the Republic of Ireland as at 11/11/2020

New COVID-19 Cases in the Republic of Ireland as of 11/11/2020

Source: Department of Health 2020, < https://www.gov.ie/en/news/7e0924-latest-updates-on-covid-19-coronavirus/>