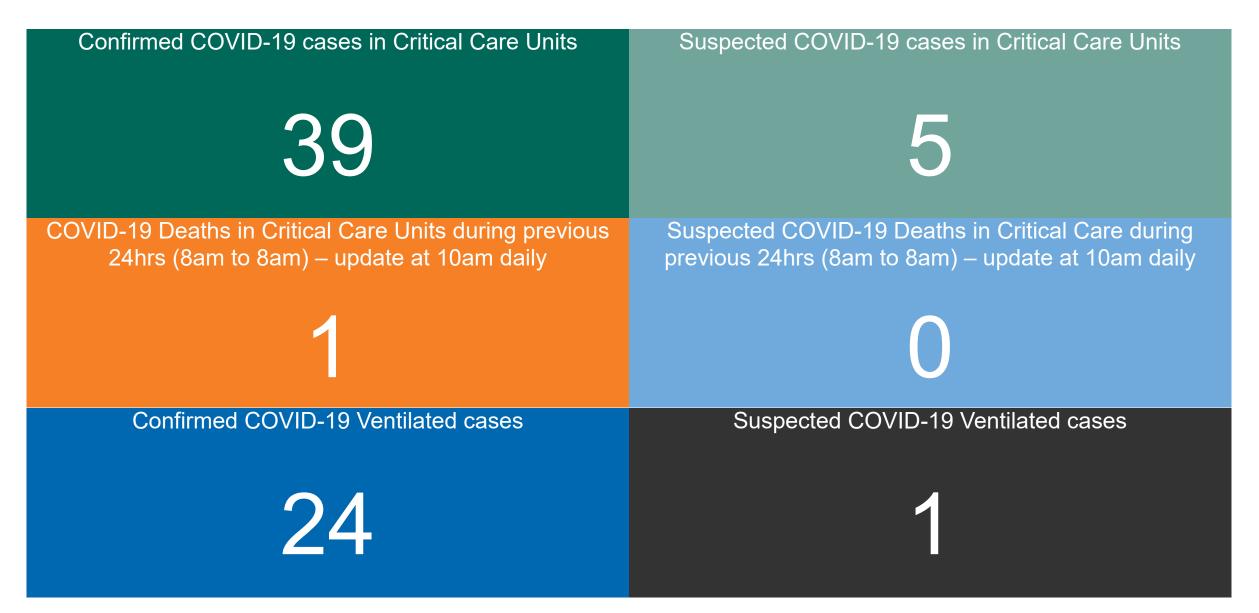

## **Critical Care Summary as at 11/11/2020 18:30**

### **Confirmed COVID-19 Cases in Critical Care Units**

Confirmed COVID-19 Cases in Critical Care Units 11/11/2020