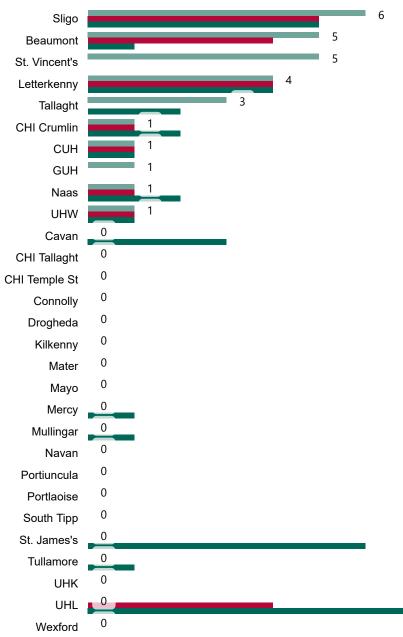

# Number of Suspected COVID-19 Swab Results Awaited Across 29 acute sites as at 11/11/2020

Source: SBAR Portal

PMIU COVID-19 Daily Operations Update Acute Hospitals | Page 8