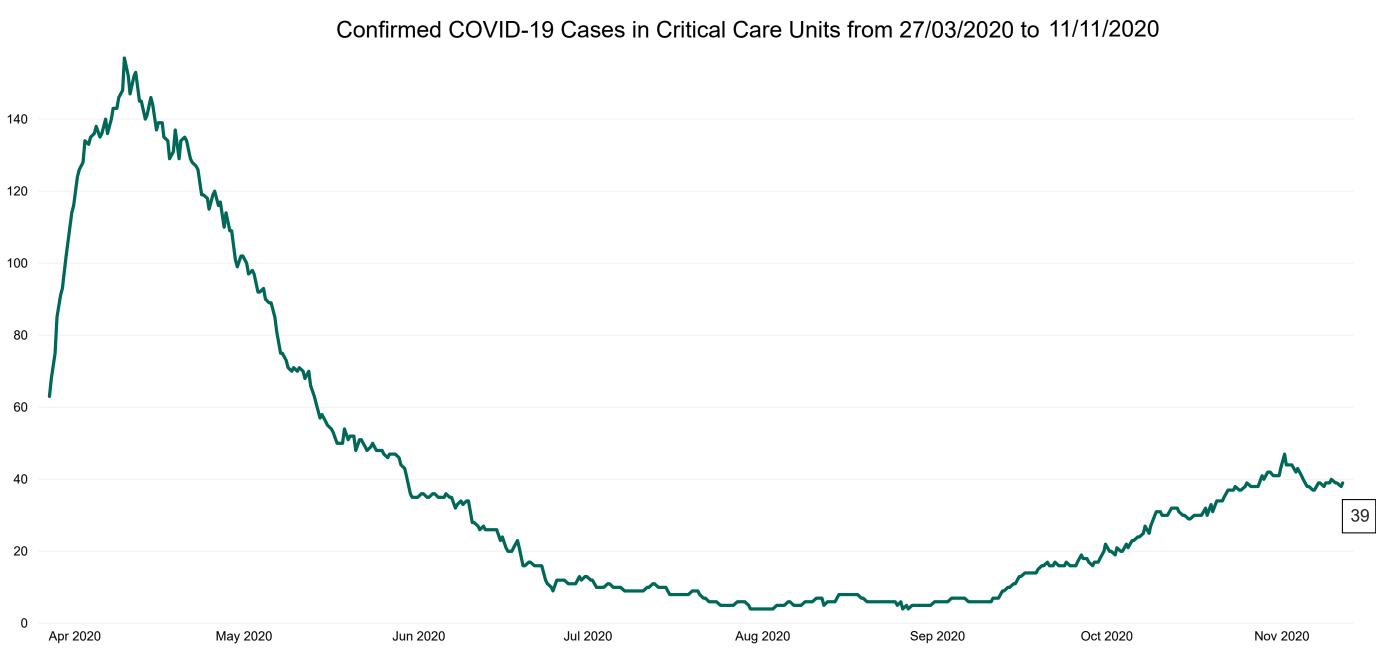

t 8am of confirmed COVID-19 cases admitted across 29 sites to the previous day



# Number of Suspected COVID-19 Swab Results Awaited Across 29 acute sites as at 11/11/2020



Source: SBAR Portal

PMIU COVID-19 Daily Operations Update Acute Hospitals | Page 8

### Number of Available General Beds on 11/11/2020





Sources: (General Bed Vacancies) - SBAR Portal

### Number of Critical Beds Available on 11/11/2020

Available Critical Care Beds



Sources: (Critical Care Bed Vacancies) - ICU Bed Information System (National Office of Clinical Audit (NOCA))

30

3

## **Critical Care Summary as at 11/11/2020 18:30**



### **Confirmed COVID-19 Cases in Critical Care Units**

Confirmed COVID-19 Cases in Critical Care Units 11/11/2020



### **Confirmed COVID-19 Cases in Critical Care Units**



### **Suspected COVID-19 Cases in Critical Care Units**

Suspected COVID-19 Cases in Critical Care Units 11/11/2020



2

## **Suspected COVID-19 Cases in Critical Care Units**



Suspected COVID-19 Cases in Critical Care Units from 31/03/2020 to 11/11/2020

Source: ICU Bed Information System (National office of Clinical Audit (NOCA))

PMIU COVID-19 Daily Operations Update Acute Hospitals | Page 15

# **DOCUMENT ENDS**