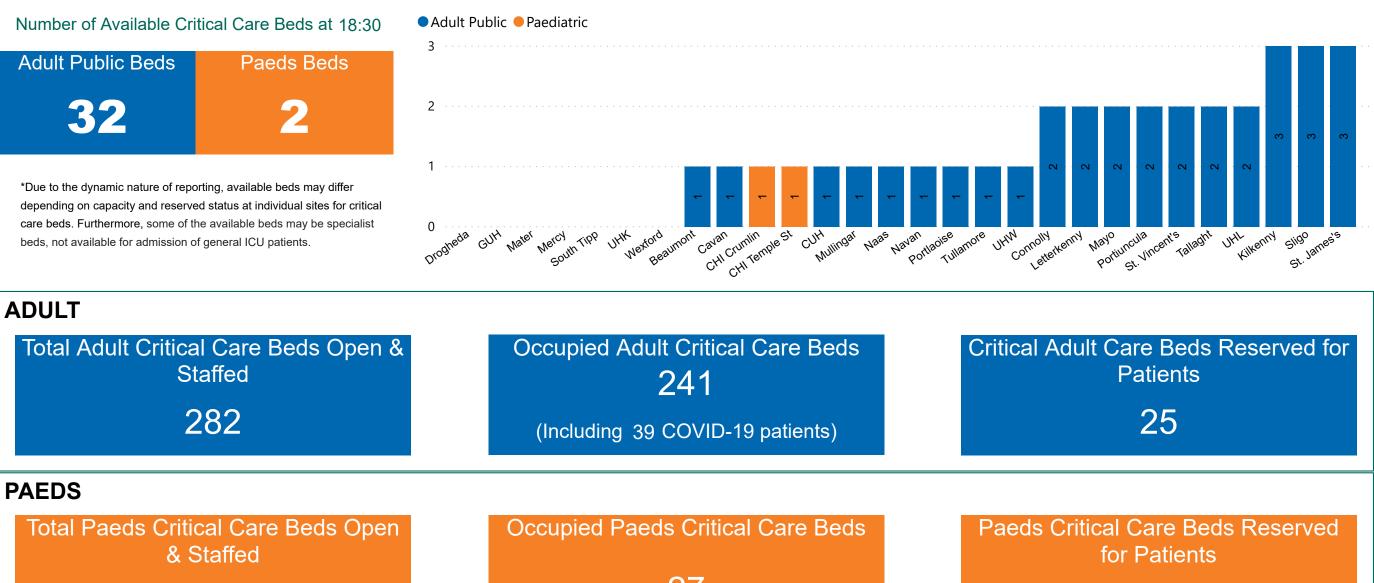

### Number of Critical Beds Available on 11/11/2020

Available Critical Care Beds

Sources: (Critical Care Bed Vacancies) - ICU Bed Information System (National Office of Clinical Audit (NOCA))

30

3

## **Critical Care Summary as at 11/11/2020 18:30**