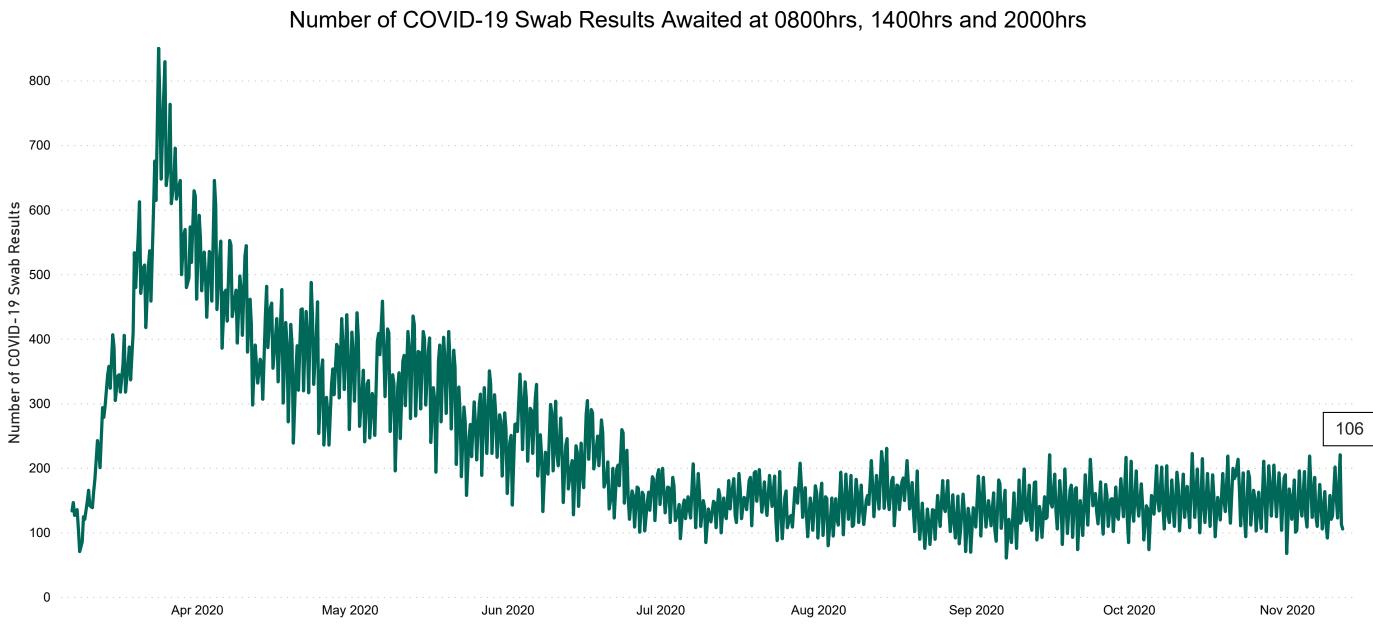

# Number of Suspected COVID-19 Swab Results Awaited Across 29 acute sites as at 11/11/2020

Source: SBAR Portal

PMIU COVID-19 Daily Operations Update Acute Hospitals | Page 8