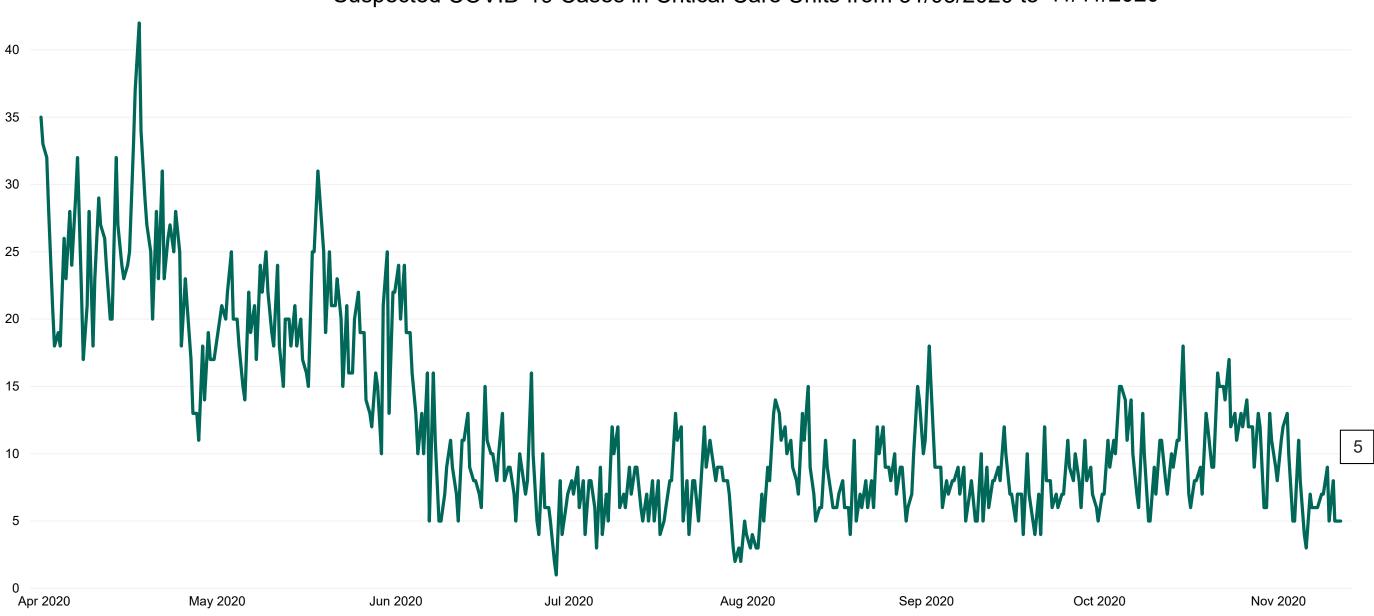

### **Suspected COVID-19 Cases in Critical Care Units**

Suspected COVID-19 Cases in Critical Care Units 11/11/2020

2

## **Suspected COVID-19 Cases in Critical Care Units**

Suspected COVID-19 Cases in Critical Care Units from 31/03/2020 to 11/11/2020

Source: ICU Bed Information System (National office of Clinical Audit (NOCA))