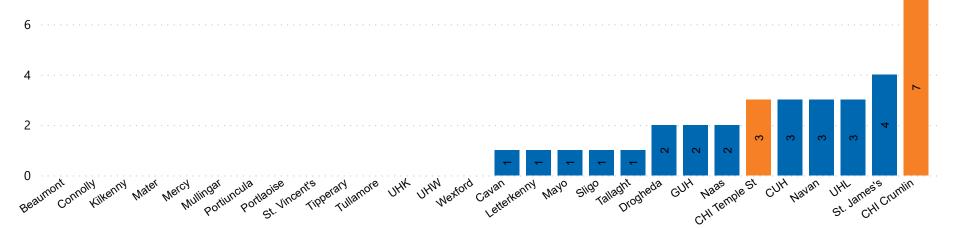

## Number of ICU/HDU Beds Available on 12/06/2022

Available ICU/HDU Beds

Sources: (Critical Care Bed Vacancies) - ICU Bed Information System (National Office of Clinical Audit (NOCA))

PMIU COVID-19 Daily Operations Update Acute Hospitals | Page 9

### ICU/HDU Summary as at 12/06/2022 10:30