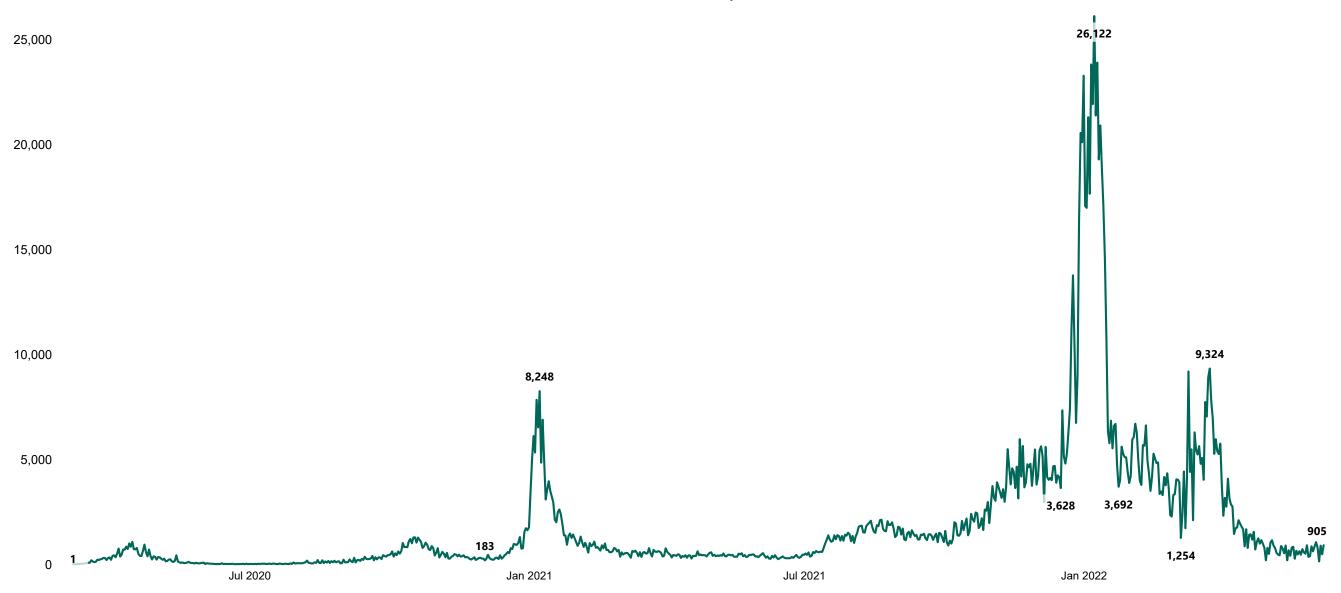

#### New Confirmed COVID-19 Cases in the Republic of Ireland as at 08/06/2022

New Confirmed COVID-19 Cases in the Republic of Ireland as at 08/06/2022

**Source:** Department of Health 2020, < https://www.gov.ie/en/news/7e0924-latest-updates-on-covid-19-coronavirus/> up to 05/09/21 and from <https://covid19ireland-geohive.hub.arcgis.com/> thereafter