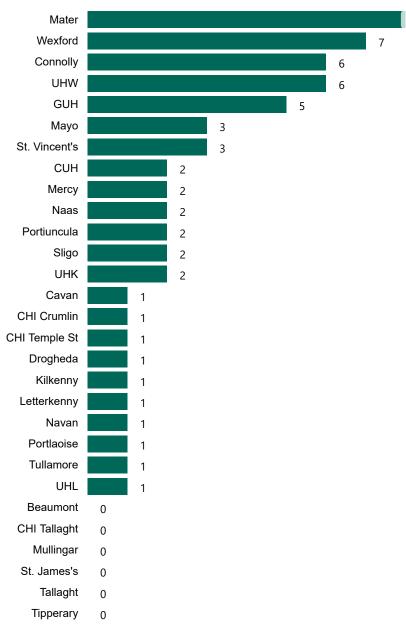

# Geographical Spread of COVID-19 Confirmed Cases and Suspected Cases across Acute Hospital Sites as at 12/06/2022 20:00

PMIU COVID-19 Daily Operations Update Acute Hospitals | Page 3

# Number of Confirmed COVID-19 Cases Admitted across 29 acute sites (including CHI)

Number of Confirmed COVID-19 Cases Admitted on Site at 0800hrs, 1400hrs and 2000hrs