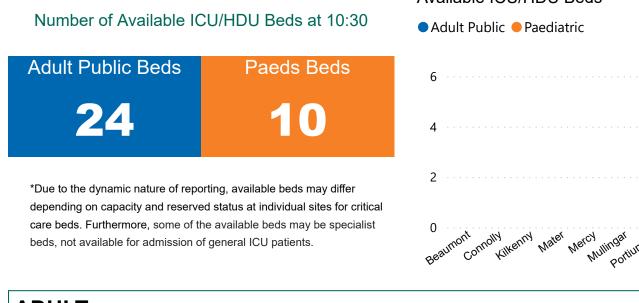

## Number of ICU/HDU Beds Available on 12/06/2022

Available ICU/HDU Beds

Sources: (Critical Care Bed Vacancies) - ICU Bed Information System (National Office of Clinical Audit (NOCA))

PMIU COVID-19 Daily Operations Update Acute Hospitals | Page 9

### ICU/HDU Summary as at 12/06/2022 10:30