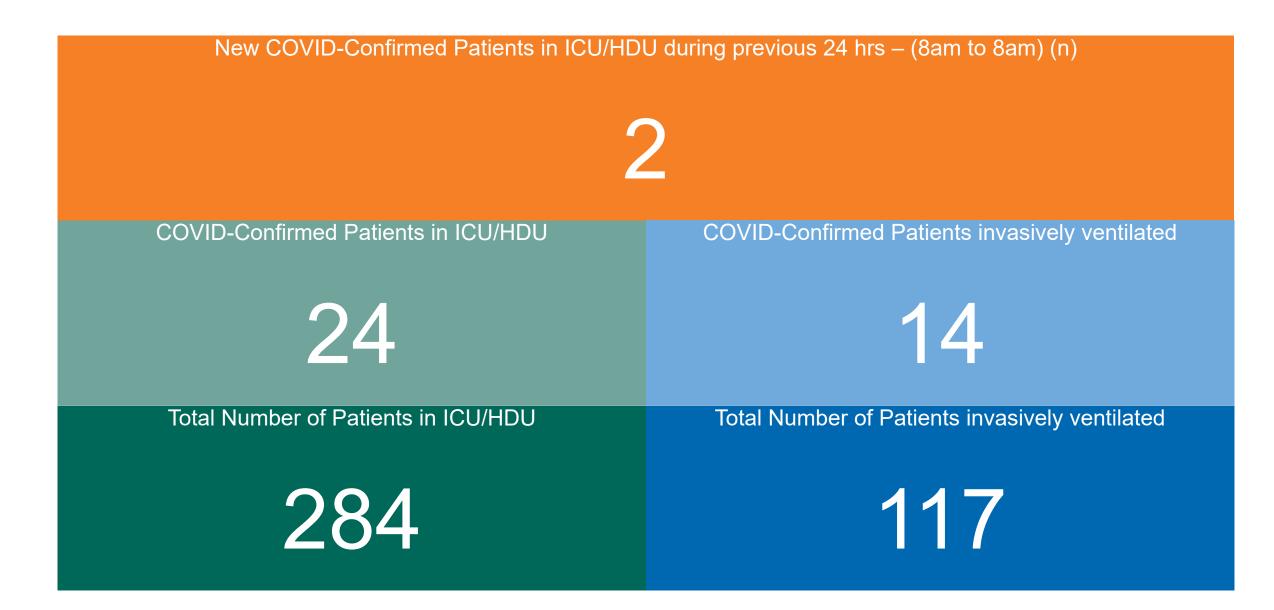

#### **Confirmed COVID-19 Cases in ICU/HDU**

Confirmed COVID-19 Cases in ICU/HDU 12/06/2022