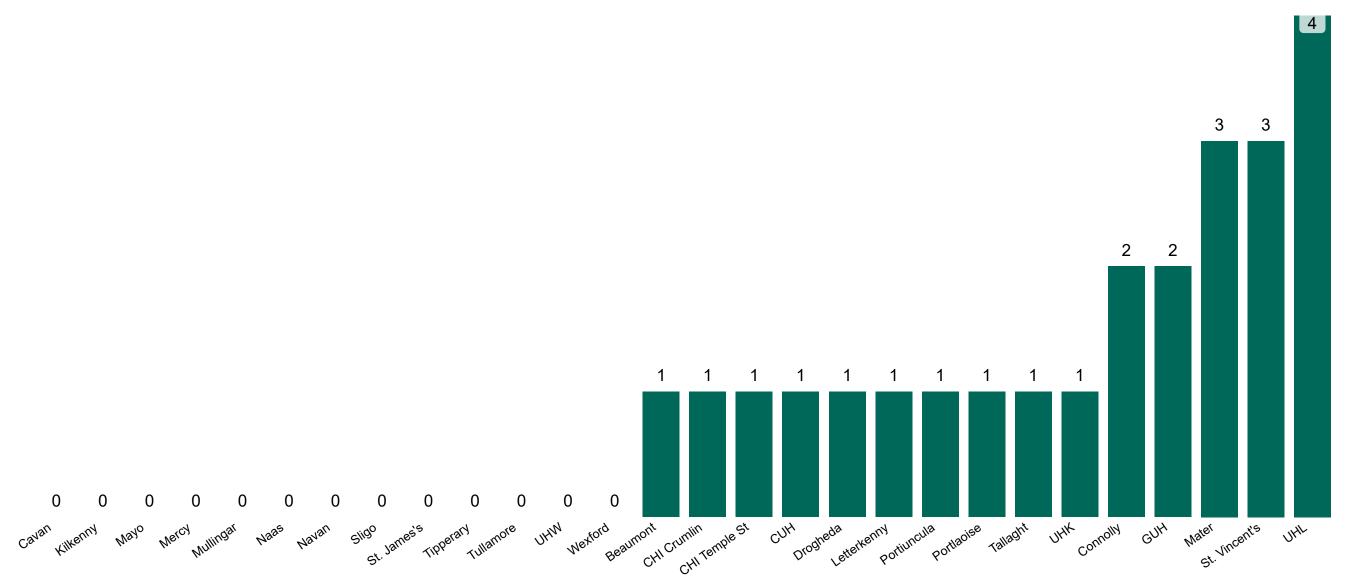

# Geographical Spread of COVID-19 Confirmed Cases and Suspected Cases across Acute Hospital Sites as at 12/06/2022 20:00

PMIU COVID-19 Daily Operations Update Acute Hospitals | Page 3