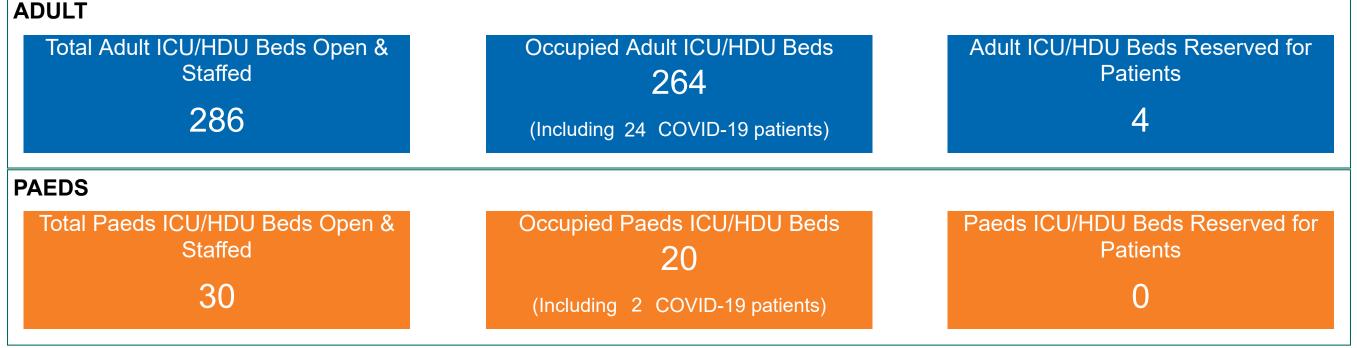

# Percentage Variance at <u>8am</u> of Confirmed COVID-19 cases Admitted Across 29 sites compared to the previous day

% Variance at 8am of confirmed COVID-19 cases admitted across 29 sites to the previous day



# Number of Suspected COVID-19 Swab Results Awaited Across 29 acute sites as at 12/06/2022

Number of COVID-19 Swab Results Awaited at 0800hrs, 1400hrs and 2000hrs



Source: SBAR Portal Note: There is no suspected C-19 data available from 14/05/2021 to 07/07/2021 due to the impacts of the cyber-attack.

PMIU COVID-19 Daily Operations Update Acute Hospitals | Page 7

#### Number of Available General Beds on 12/06/2022

Number of Available General Beds



Sources: (General Bed Vacancies) - SBAR Portal

## Number of ICU/HDU Beds Available on 12/06/2022



Available ICU/HDU Beds





Sources: (Critical Care Bed Vacancies) - ICU Bed Information System (National Office of Clinical Audit (NOCA))

PMIU COVID-19 Daily Operations Update Acute Hospitals | Page 9

### ICU/HDU Summary as at 12/06/2022 10:30



#### **Confirmed COVID-19 Cases in ICU/HDU**

Confirmed COVID-19 Cases in ICU/HDU 12/06/2022



### **Confirmed COVID-19 Cases in ICU/HDU**



# DOCUMENT ENDS