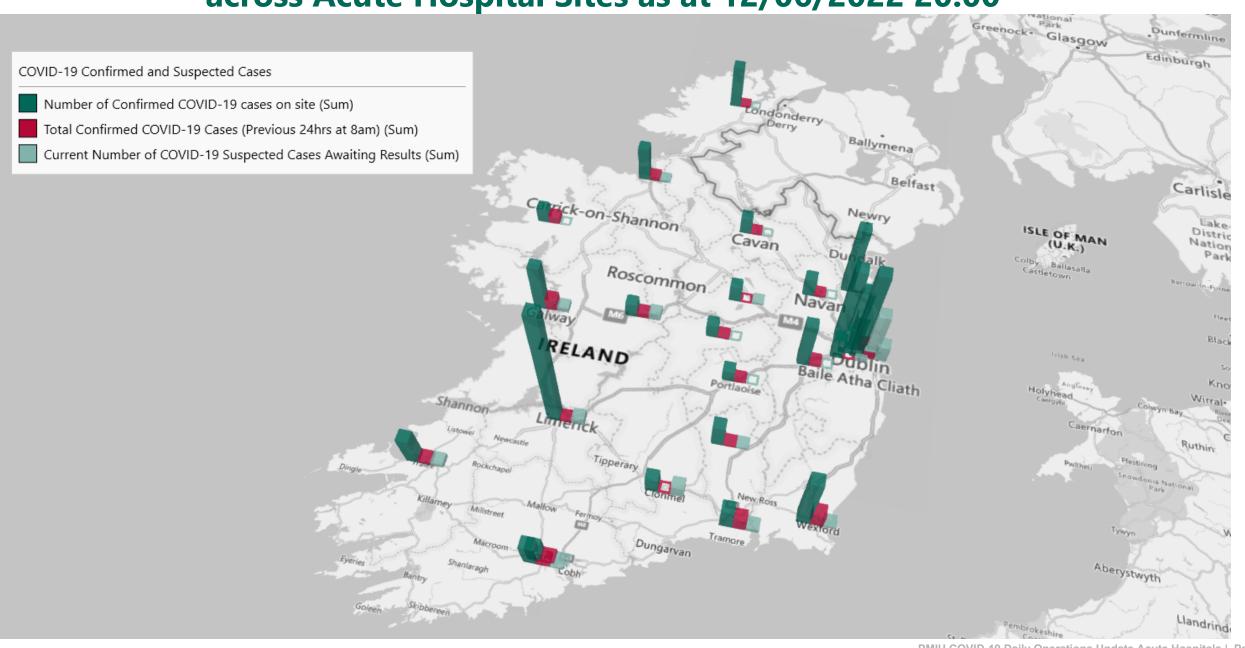

# Geographical Spread of COVID-19 Confirmed Cases and Suspected Cases across Acute Hospital Sites as at 12/06/2022 20:00

PMIU COVID-19 Daily Operations Update Acute Hospitals | Page 3