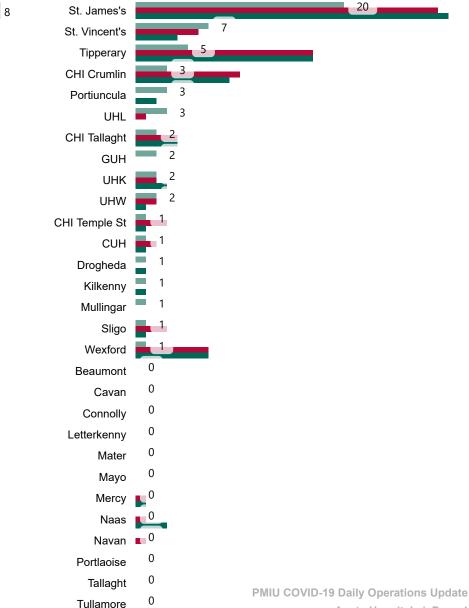

# Geographical Spread of COVID-19 Confirmed Cases and Suspected Cases across Acute Hospital Sites as at 12/06/2022 20:00

PMIU COVID-19 Daily Operations Update Acute Hospitals | Page 3

# Number of Suspected COVID-19 Swab Results Awaited Across 29 acute sites as at 12/06/2022

Number of COVID-19 Swab Results Awaited at 0800hrs, 1400hrs and 2000hrs

Source: SBAR Portal Note: There is no suspected C-19 data available from 14/05/2021 to 07/07/2021 due to the impacts of the cyber-attack.