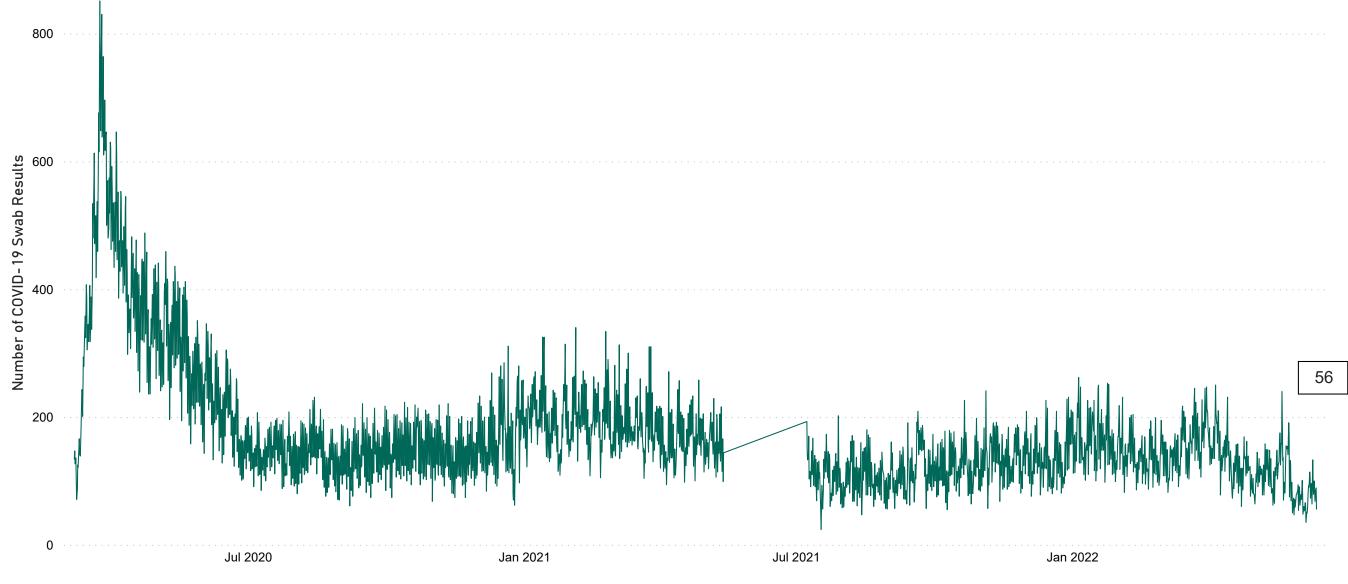

# Number of Suspected COVID-19 Swab Results Awaited Across 29 acute sites as at 12/06/2022

Number of COVID-19 Swab Results Awaited at 0800hrs, 1400hrs and 2000hrs

Source: SBAR Portal Note: There is no suspected C-19 data available from 14/05/2021 to 07/07/2021 due to the impacts of the cyber-attack.