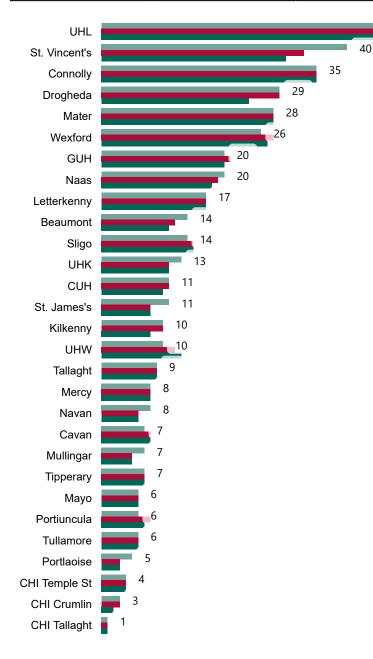

# Number of Confirmed COVID-19 Cases Admitted across 29 acute sites (including CHI)

Number of Confirmed COVID-19 Cases Admitted on Site at 0800hrs, 1400hrs and 2000hrs