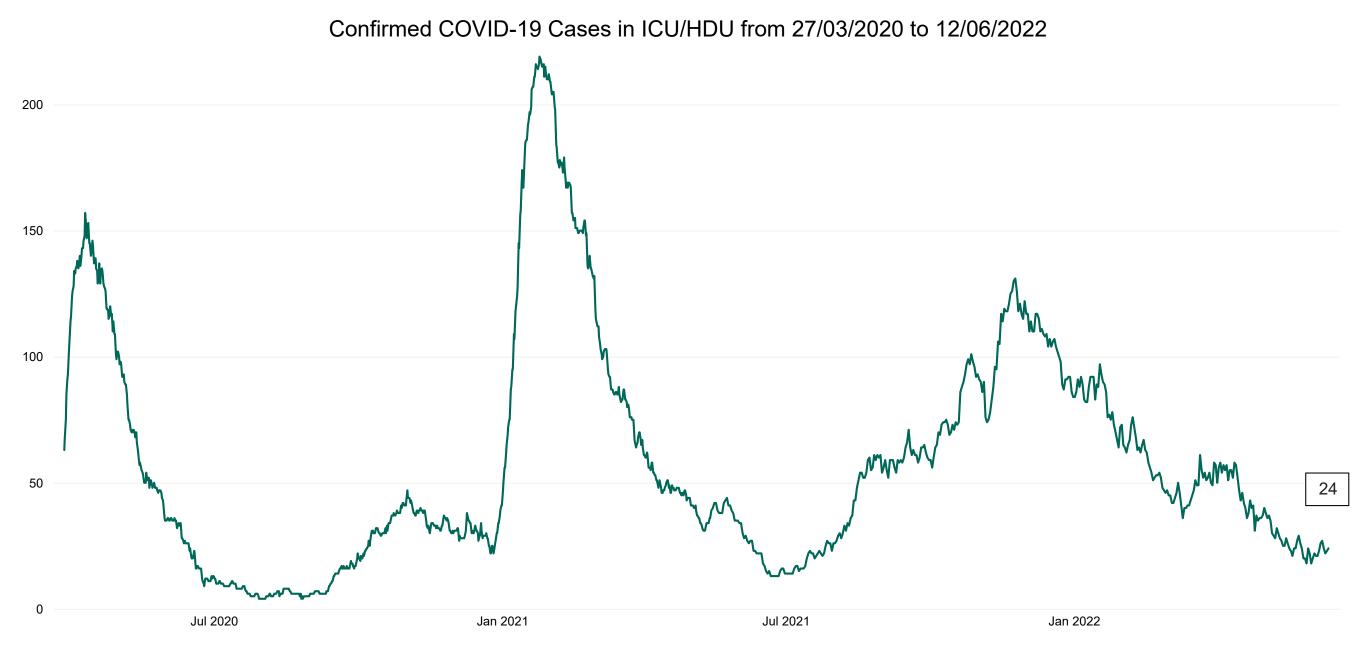

and 2000hrs



Source: SBAR Portal Note: There is no suspected C-19 data available from 14/05/2021 to 07/07/2021 due to the impacts of the cyber-attack.

PMIU COVID-19 Daily Operations Update Acute Hospitals | Page 7

#### Number of Available General Beds on 12/06/2022

Number of Available General Beds



Sources: (General Bed Vacancies) - SBAR Portal

## Number of ICU/HDU Beds Available on 12/06/2022



Available ICU/HDU Beds





Sources: (Critical Care Bed Vacancies) - ICU Bed Information System (National Office of Clinical Audit (NOCA))

PMIU COVID-19 Daily Operations Update Acute Hospitals | Page 9

### ICU/HDU Summary as at 12/06/2022 10:30



#### **Confirmed COVID-19 Cases in ICU/HDU**

Confirmed COVID-19 Cases in ICU/HDU 12/06/2022



### **Confirmed COVID-19 Cases in ICU/HDU**



# DOCUMENT ENDS