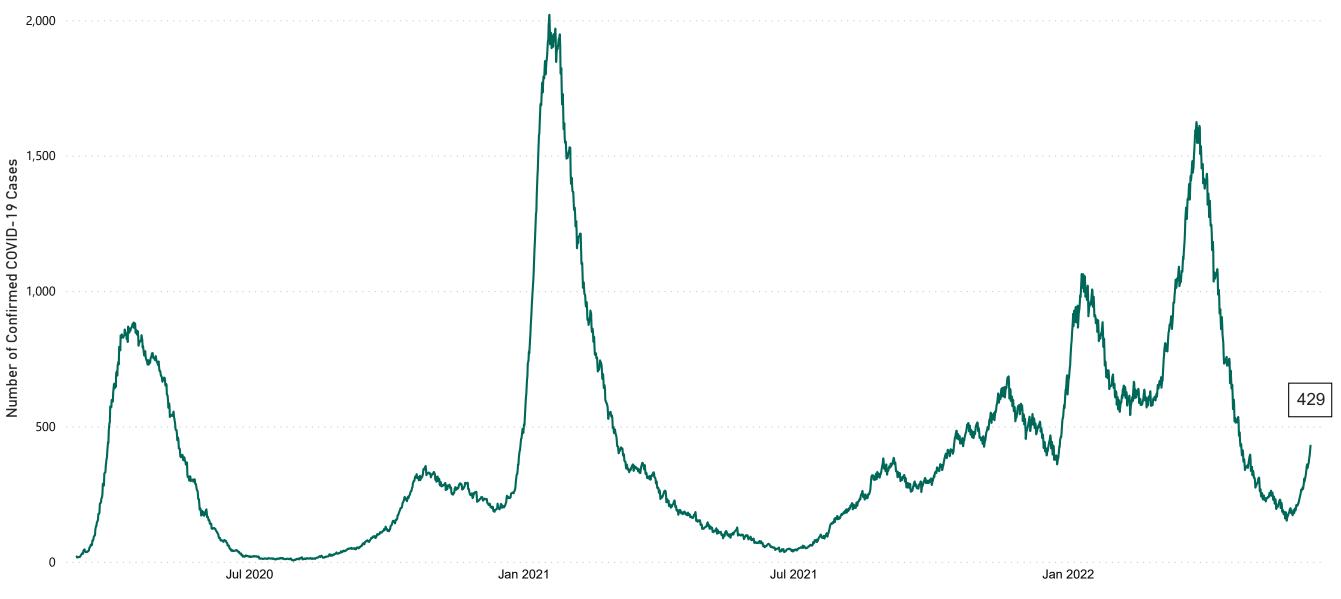

### **Confirmed Cases of COVID-19 in the Republic of Ireland as at 08/06/2022**

**Source:** Department of Health 2020, < https://www.gov.ie/en/news/7e0924-latest-updates-on-covid-19-coronavirus/> up to 14/05/21 and from <https://covid19ireland-geohive.hub.arcgis.com/> thereafter

#### Total Confirmed COVID-19 Cases

| 8am | 2pm | 8pm |
|-----|-----|-----|
| 397 | 413 | 429 |

54