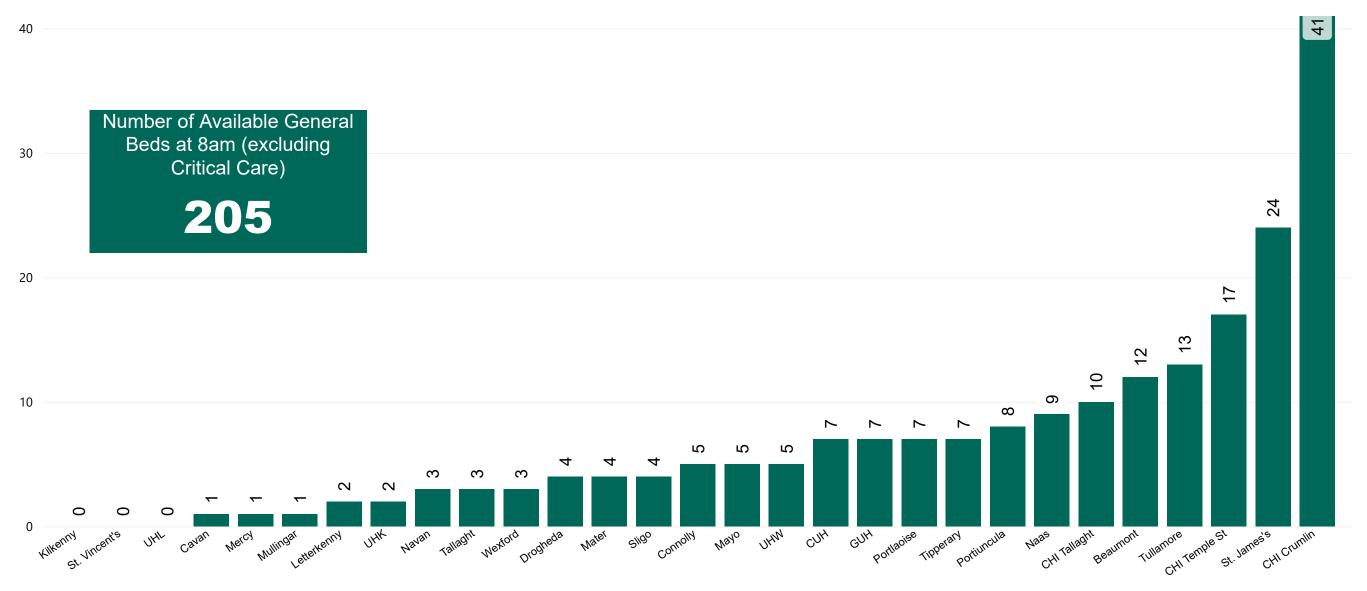

#### Number of Available General Beds on 12/06/2022

Number of Available General Beds

Sources: (General Bed Vacancies) - SBAR Portal