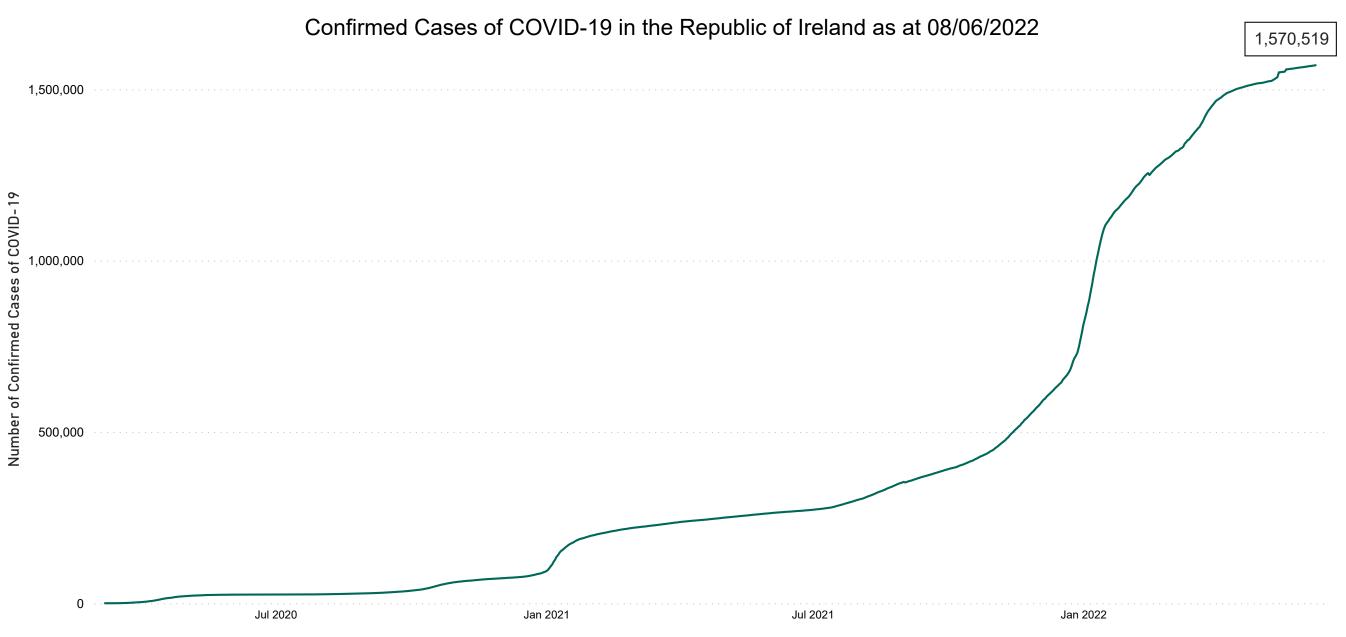

### **Confirmed Cases of COVID-19 in the Republic of Ireland as at 08/06/2022**

**Source:** Department of Health 2020, < https://www.gov.ie/en/news/7e0924-latest-updates-on-covid-19-coronavirus/> up to 14/05/21 and from <https://covid19ireland-geohive.hub.arcgis.com/> thereafter