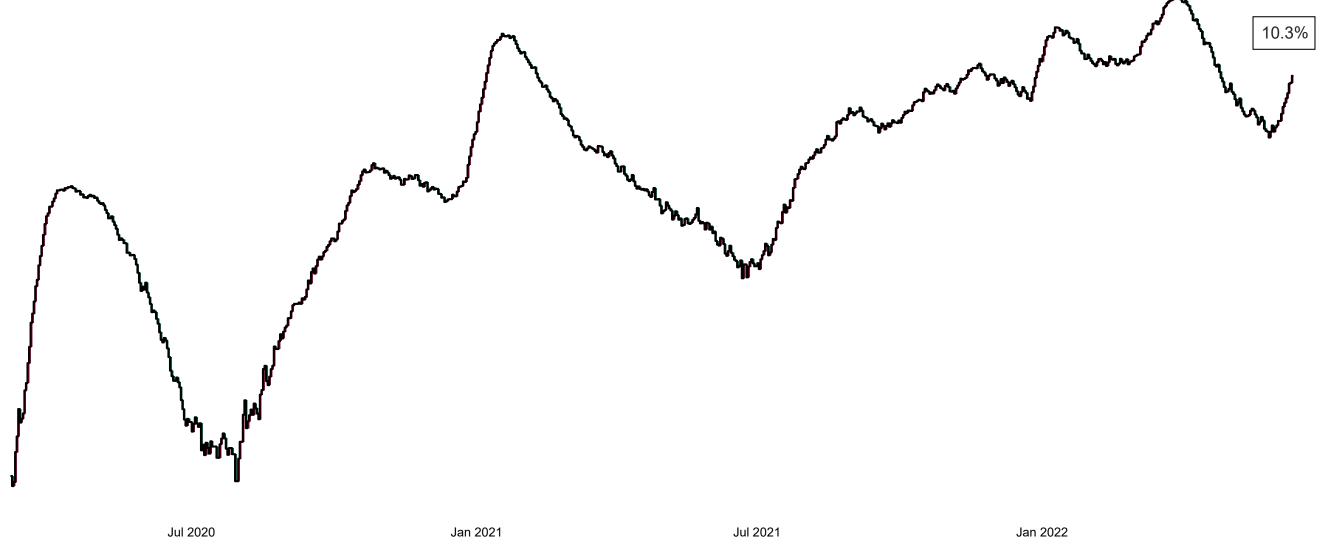

# Percentage Variance at <u>8am</u> of Confirmed COVID-19 cases Admitted Across 29 sites compared to the previous day

% Variance at 8am of confirmed COVID-19 cases admitted across 29 sites to the previous day