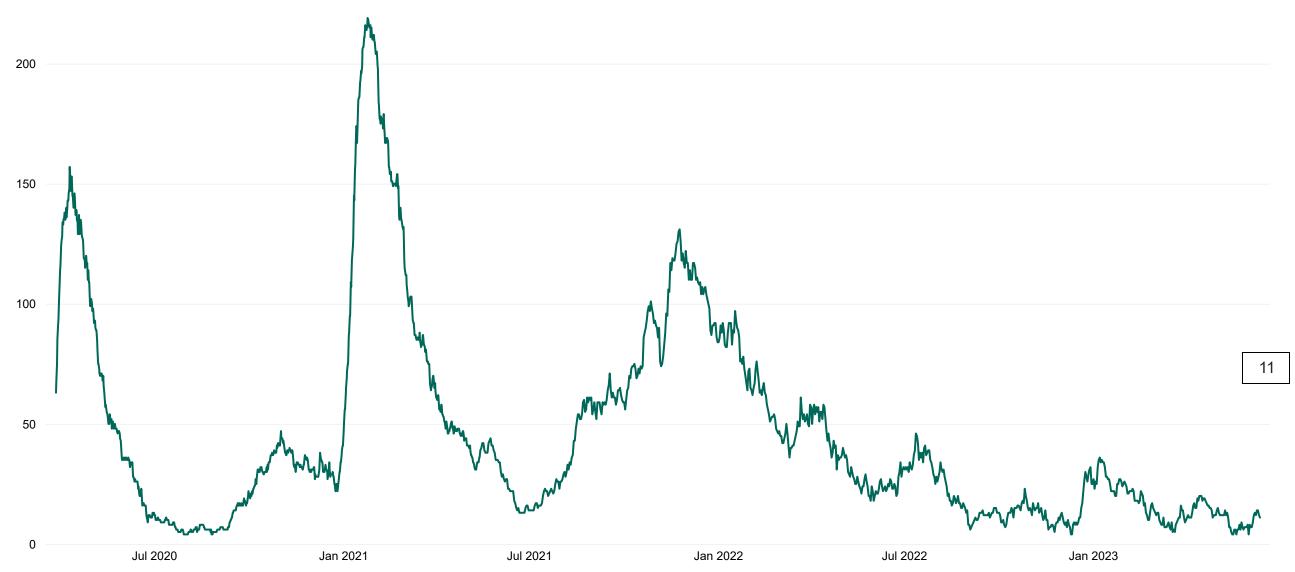

## **Confirmed COVID-19 Cases in ICU/HDU**

Confirmed COVID-19 Cases in ICU/HDU from 27/03/2020 to 12/06/2023