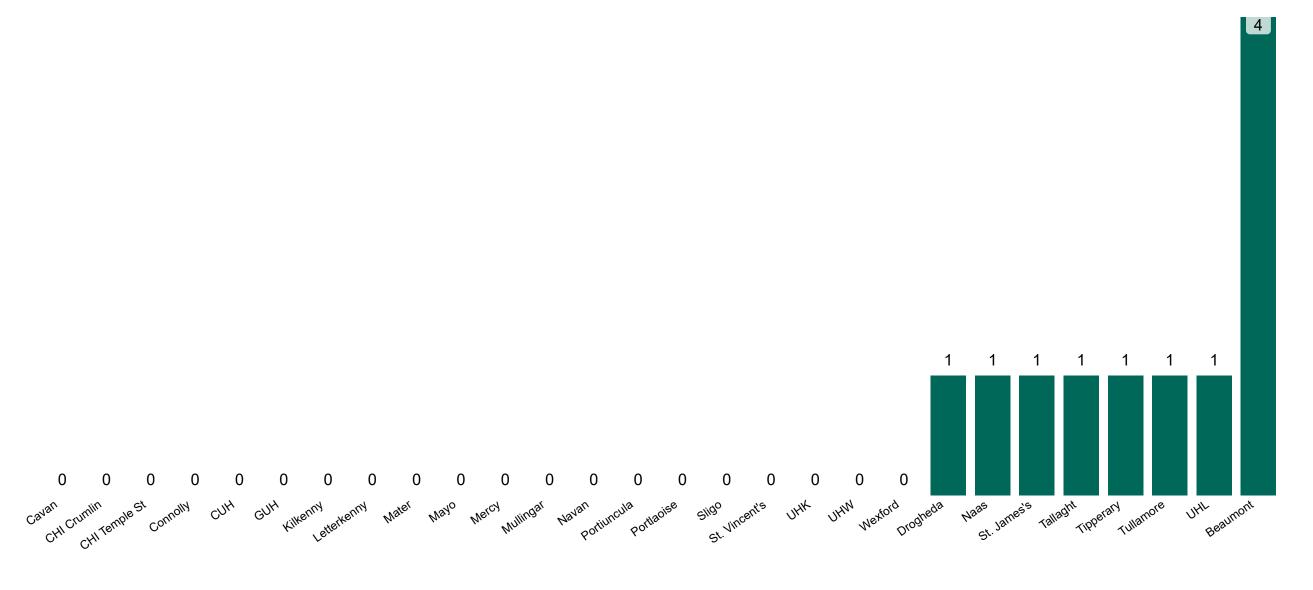

## **Confirmed COVID-19 Cases in ICU/HDU**

Confirmed COVID-19 Cases in ICU/HDU 12/06/2023