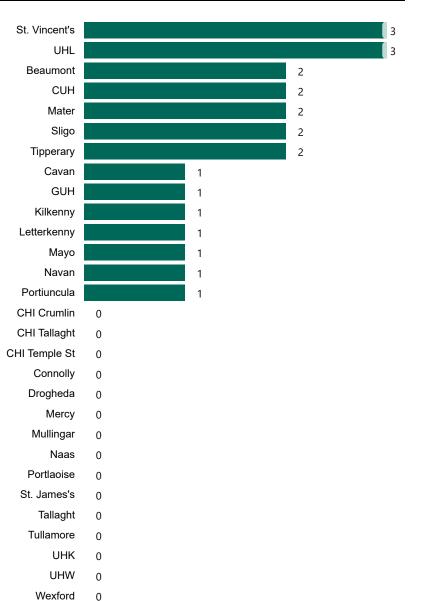

## **Confirmed COVID-19 Cases in ICU/HDU**

Confirmed COVID-19 Cases in ICU/HDU 12/06/2023