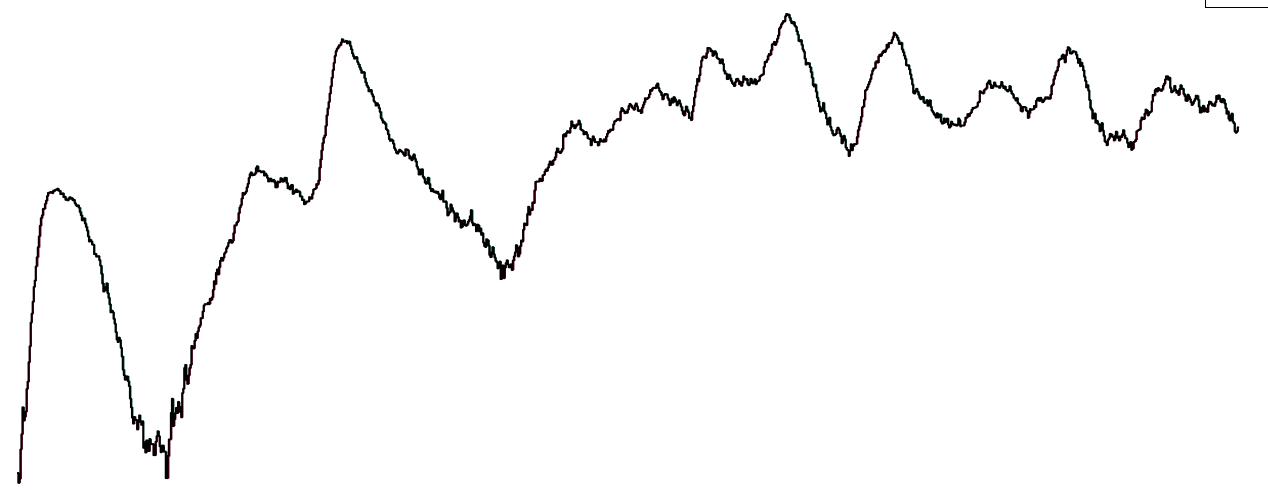

# Percentage Variance at <u>8am</u> of Confirmed COVID-19 cases Admitted Across 29 sites compared to the previous day

% Variance at 8am of confirmed COVID-19 cases admitted across 29 sites to the previous day

6.0%

 Jul 2020
 Jan 2021
 Jul 2021
 Jan 2022
 Jul 2022
 Jan 2023