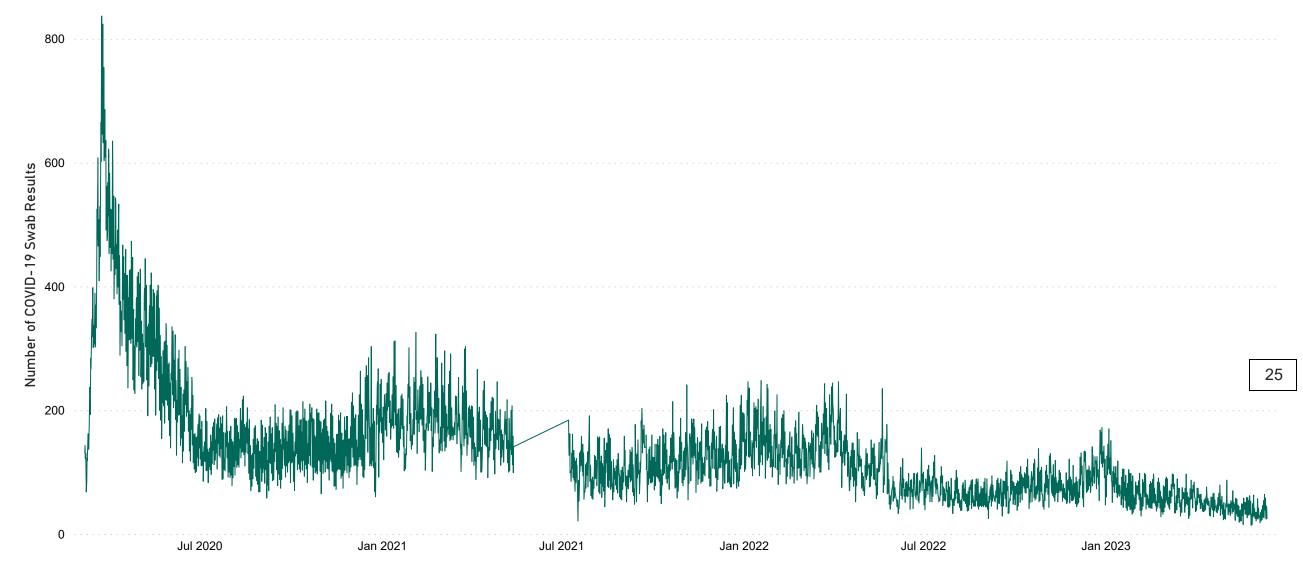

# Number of Suspected COVID-19 Swab Results Awaited Across 29 acute sites as at 12/06/2023

Number of COVID-19 Swab Results Awaited at 0800hrs, 1400hrs and 2000hrs