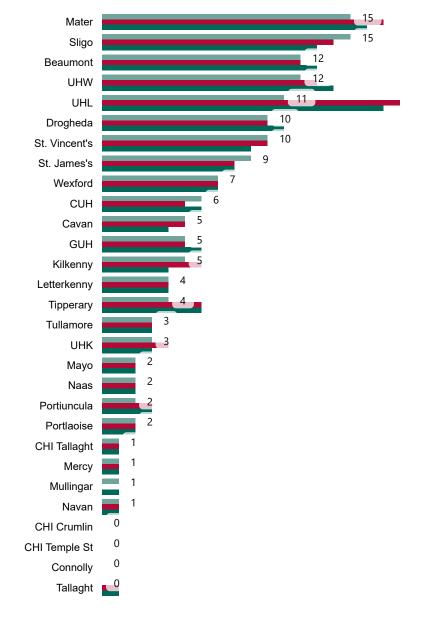

## **Number of Confirmed COVID-19 Cases Admitted across 29 acute sites** (including CHI)

Number of Confirmed COVID-19 Cases Admitted on Site at 0800hrs, 1400hrs and 2000hrs