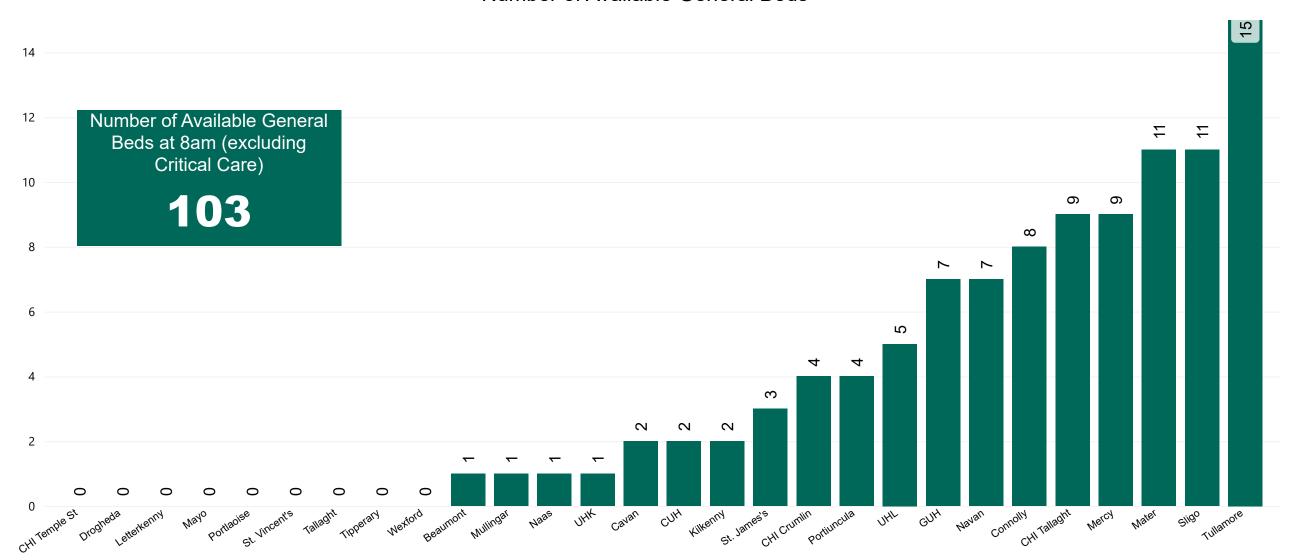

## **Number of Available General Beds on 12/06/2023**

#### Number of Available General Beds