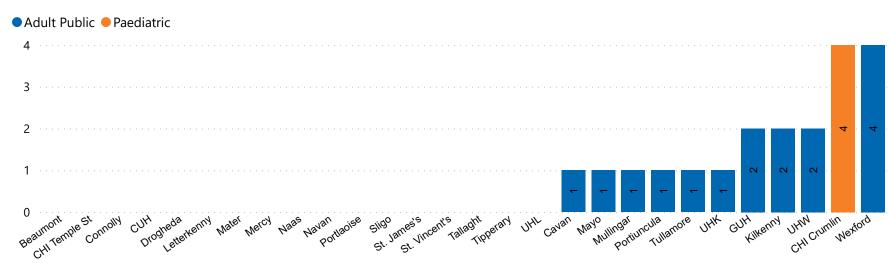

## Number of ICU/HDU Beds Available on 12/06/2023

Number of Available ICU/HDU Beds at 10:30

Adult Public Beds

Paeds Beds

16

4

\*Due to the dynamic nature of reporting, available beds may differ depending on capacity and reserved status at individual sites for critical care beds. Furthermore, some of the available beds may be specialist beds, not available for admission of general ICU patients.