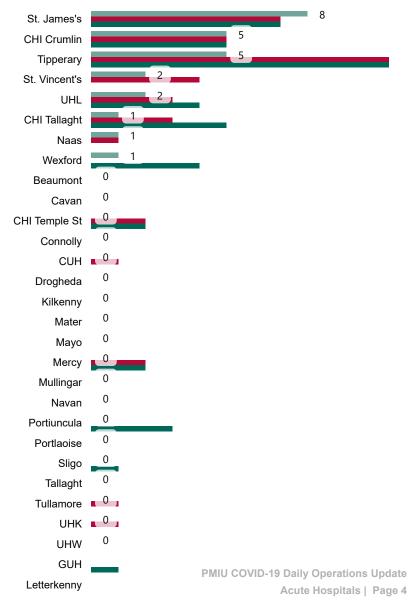

# Number of Suspected COVID-19 Swab Results Awaited Across 29 acute sites as at 12/06/2023

Number of COVID-19 Swab Results Awaited at 0800hrs, 1400hrs and 2000hrs