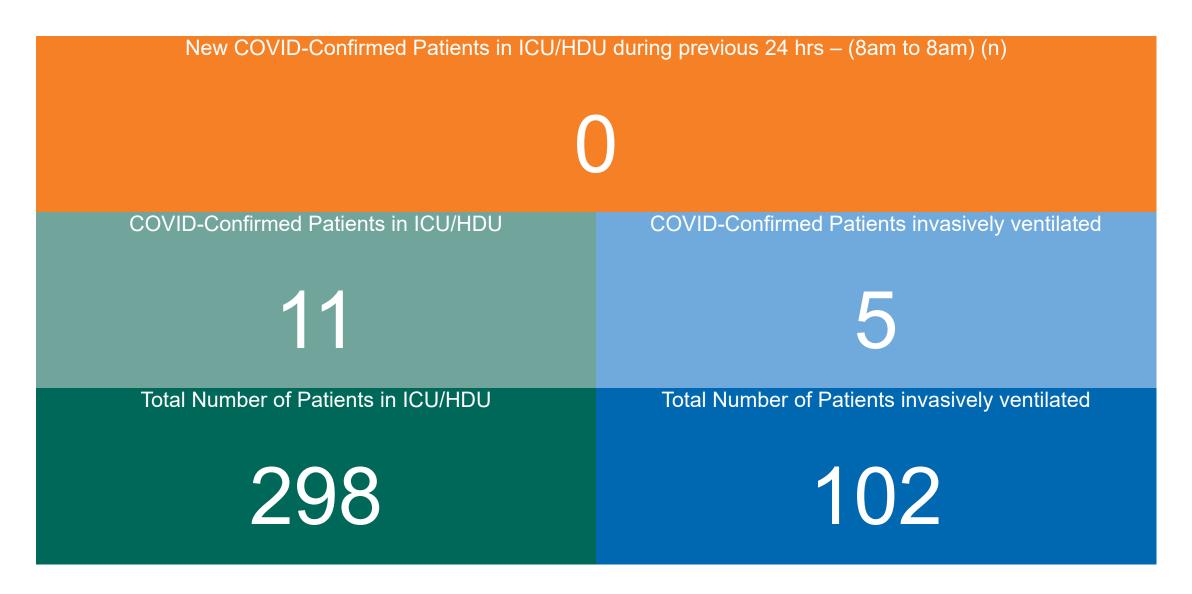

## ICU/HDU Summary as at 12/06/2023 10:30

#### **ADULT**

Total Adult ICU/HDU Beds Open & Staffed

291

Occupied Adult ICU/HDU Beds 272

(Including 11 COVID-19 patients)

Adult ICU/HDU Beds Reserved for Patients

24

### **PAEDS**

Total Paeds ICU/HDU Beds Open & Staffed

30

Occupied Paeds ICU/HDU Beds 26

(Including 0 COVID-19 patients)

Paeds ICU/HDU Beds Reserved for Patients

7