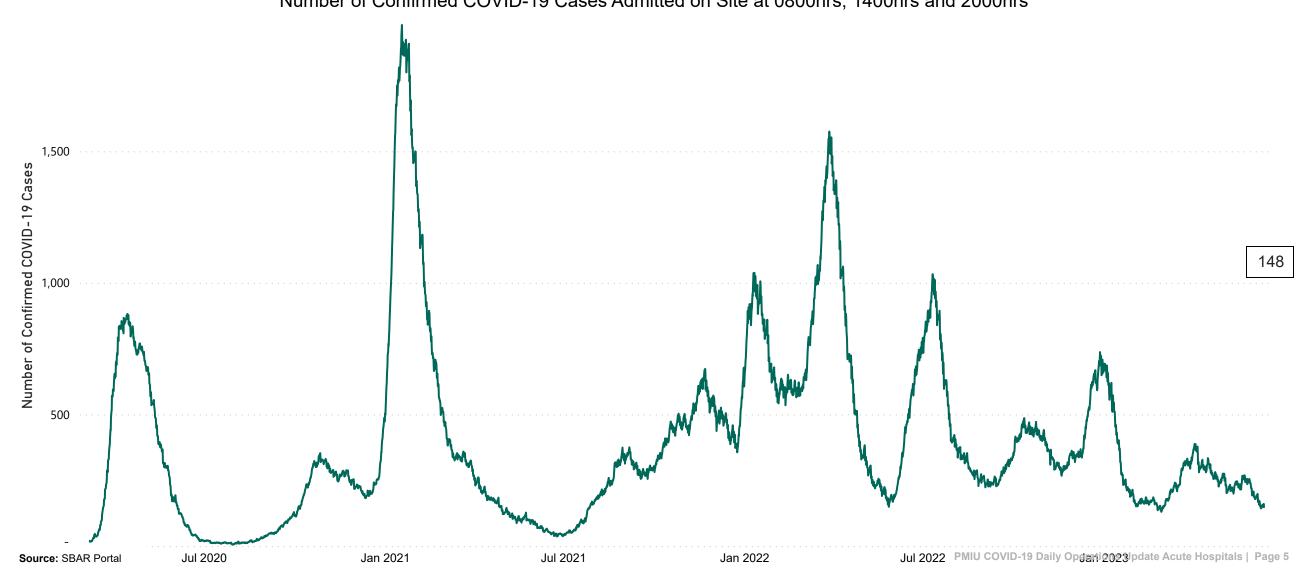

## **Number of Confirmed COVID-19 Cases Admitted across 29 acute sites** (including CHI)

Number of Confirmed COVID-19 Cases Admitted on Site at 0800hrs, 1400hrs and 2000hrs