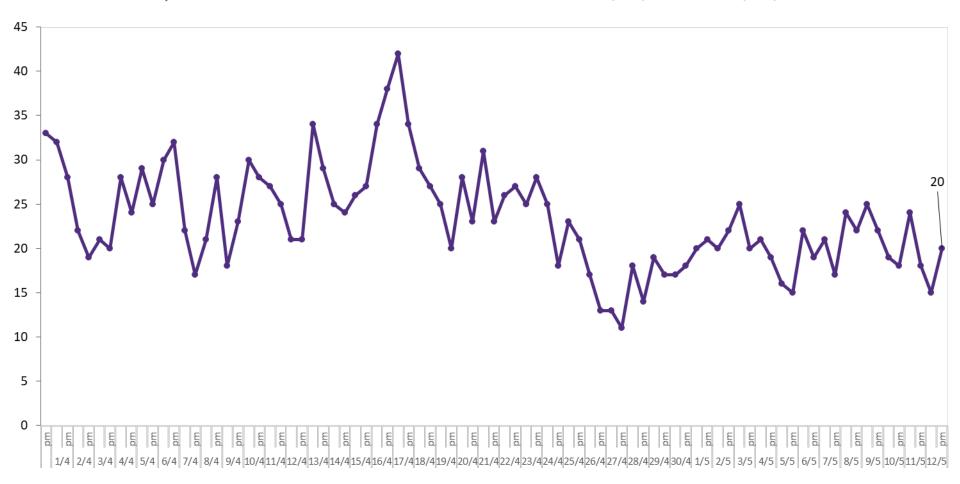

### **Suspected COVID-19 Cases in Critical Care Units**

Suspected Covid-19 Cases in Critical Care Units from 31/03/2020 to 12/05/2020