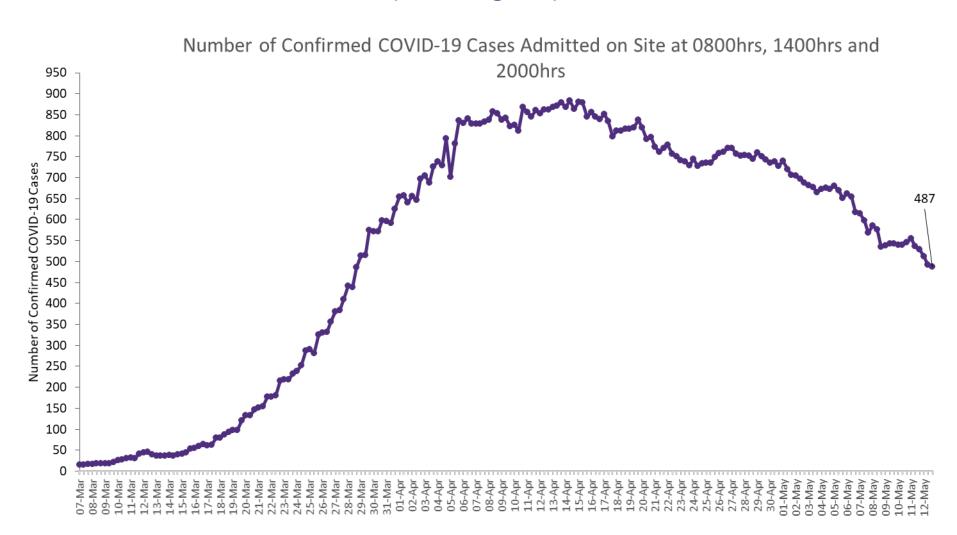

# Number of Confirmed COVID-19 cases admitted across 29 acute sites (including CHI)