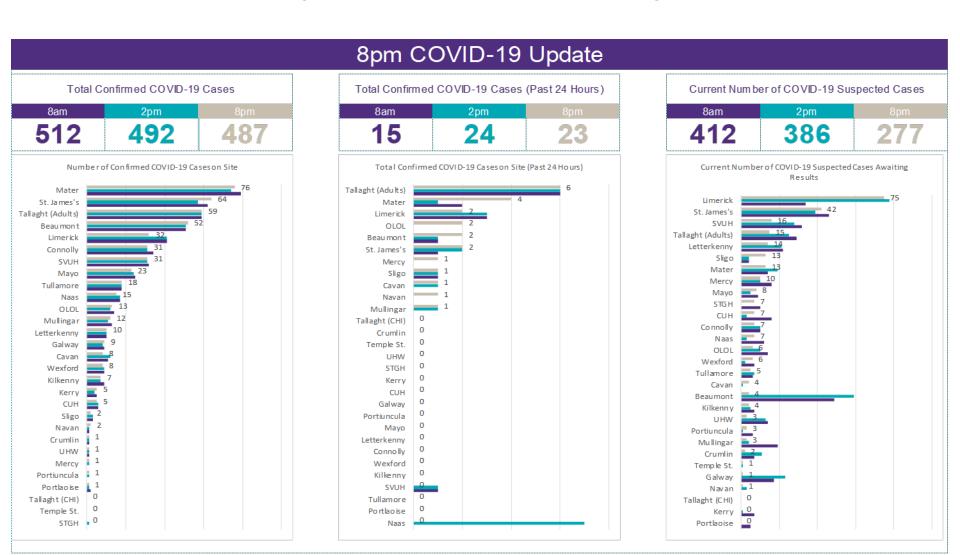

# **COVID-19 Daily Operations Update Acute Hospitals**

Performance Management and Improvement Unit

2000hrs Tuesday 12th May 2020

### New Confirmed COVID-19 Cases in the Republic of Ireland as of 12<sup>th</sup> May 2020

New COVID-19 Cases in the Republic of Ireland as of to 12/05/2020



### Percentage Increase compared to previous day since 06.03.2020



### Confirmed Cases of COVID-19 in the Republic of Ireland as at 12<sup>th</sup> May 2020



# 2000hrs, 12<sup>th</sup> May 2020: Geographical Spread of COVID-19 Confirmed Cases and Suspected Cases across Acute Hospital Sites



### 2000hrs, 12th May 2020: COVID-19 Dashboard by Acute Hospital



# Number of Confirmed COVID-19 cases admitted across 29 acute sites (including CHI)



## Percentage increase at <u>8am</u> of Confirmed COVID-19 cases Admitted Across 29 sites compared to the previous day



Source: SBAR Portal

### Number of Suspected COVID-19 Swab Results Awaited Across 29 acute sites as at 12/05/2020



#### Number of Vacant Beds and Critical Beds Available on 12/05/2020

(Note HSE COVID-19 Surge plan includes significant additional Critical Care Beds in addition to those indicated below)

Total Critical Care Beds 530

Total Critical Care Beds Open & Staffed 416

Occupied Critical Care Beds
266
(Including 67 COVID 19+ patients)

Available Critical Care Beds 148\*

\*Due to the dynamic nature of reporting, available beds may differ depending on capacity and reserved s