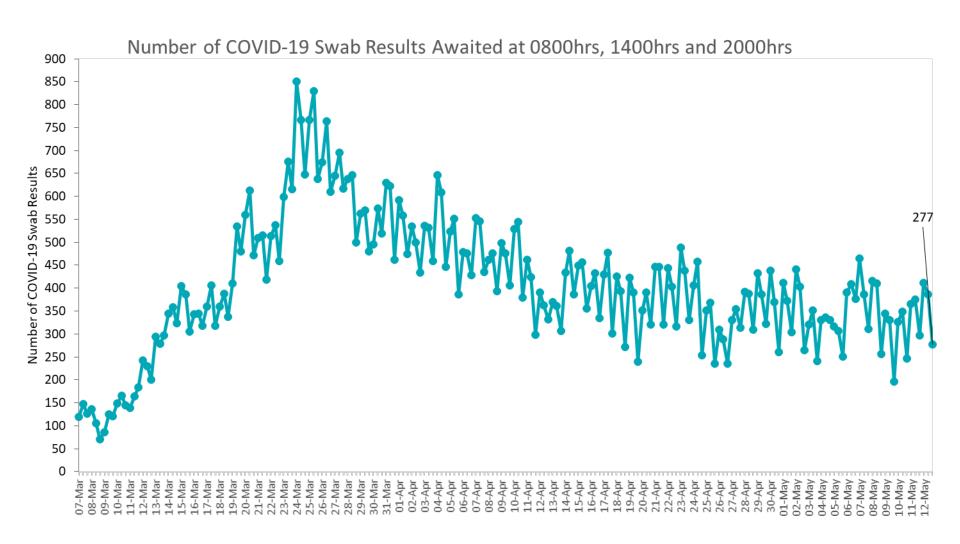

### Number of Suspected COVID-19 Swab Results Awaited Across 29 acute sites as at 12/05/2020