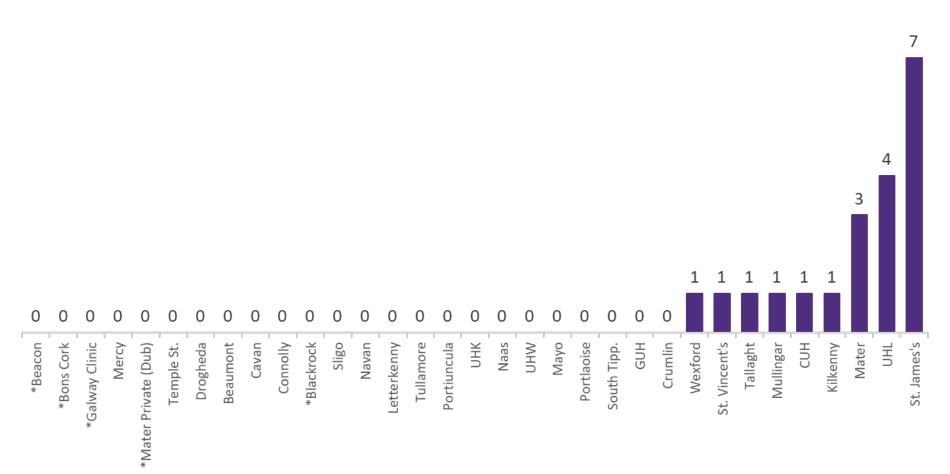

#### **Confirmed COVID-19 Cases in Critical Care Units**

Confirmed Covid-19 Cases in Critical Care Units (12/05/2020)