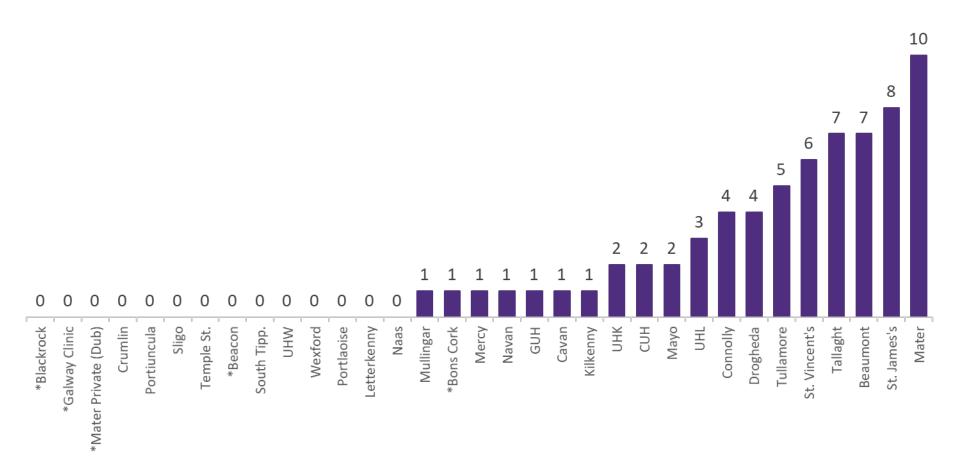

# Number of Confirmed COVID-19 cases admitted across 29 acute sites (including CHI)