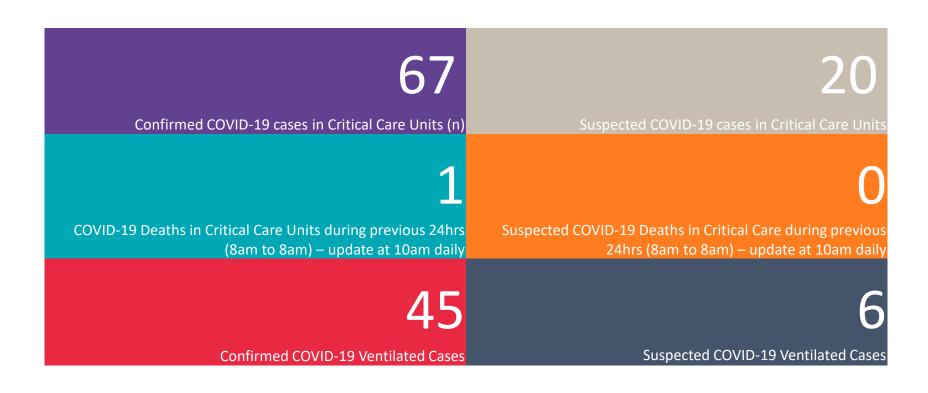

### Critical Care Summary as at 1830hrs, 12th May 2020

#### **Confirmed COVID-19 Cases in Critical Care Units**

Confirmed Covid-19 Cases in Critical Care Units (12/05/2020)

### **Suspected COVID-19 Cases in Critical Care Units**

Suspected Covid-19 Cases in Critical Care Units (12/05/2020)