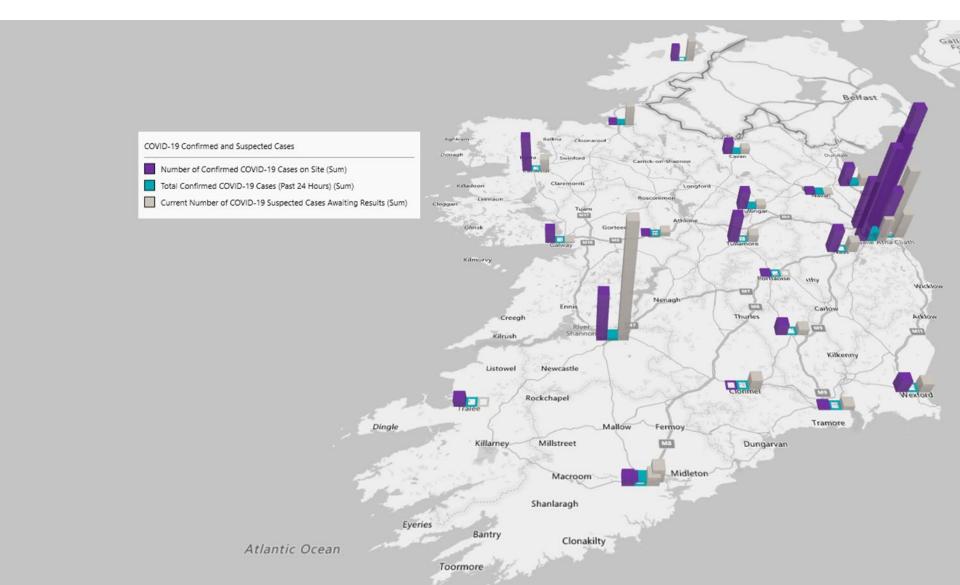

# 2000hrs, 12<sup>th</sup> May 2020: Geographical Spread of COVID-19 Confirmed Cases and Suspected Cases across Acute Hospital Sites