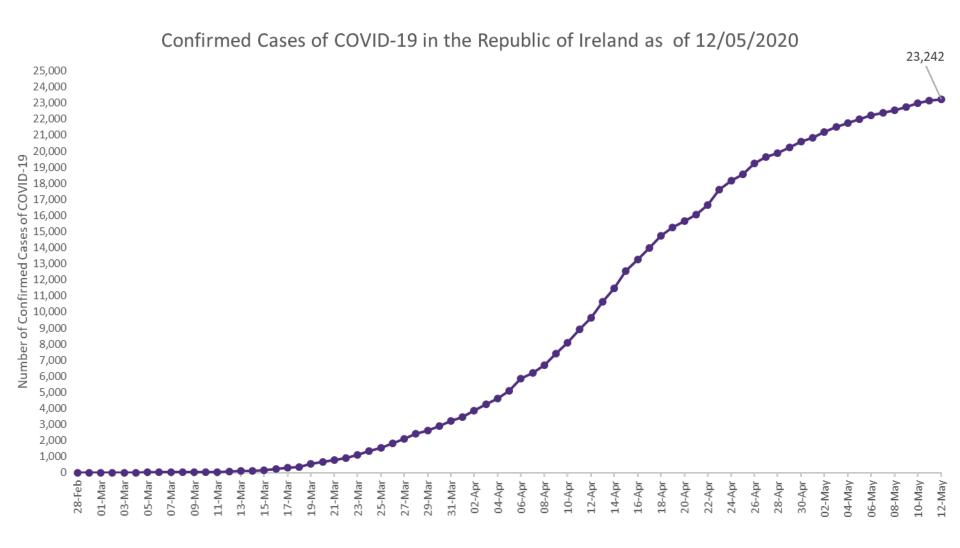

### Confirmed Cases of COVID-19 in the Republic of Ireland as at 12<sup>th</sup> May 2020