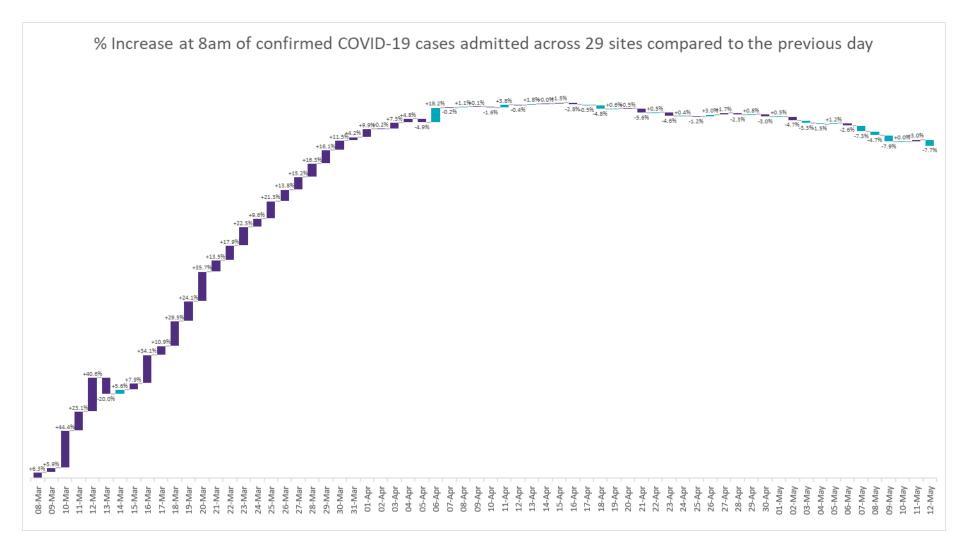

## Percentage increase at <u>8am</u> of Confirmed COVID-19 cases Admitted Across 29 sites compared to the previous day

Source: SBAR Portal