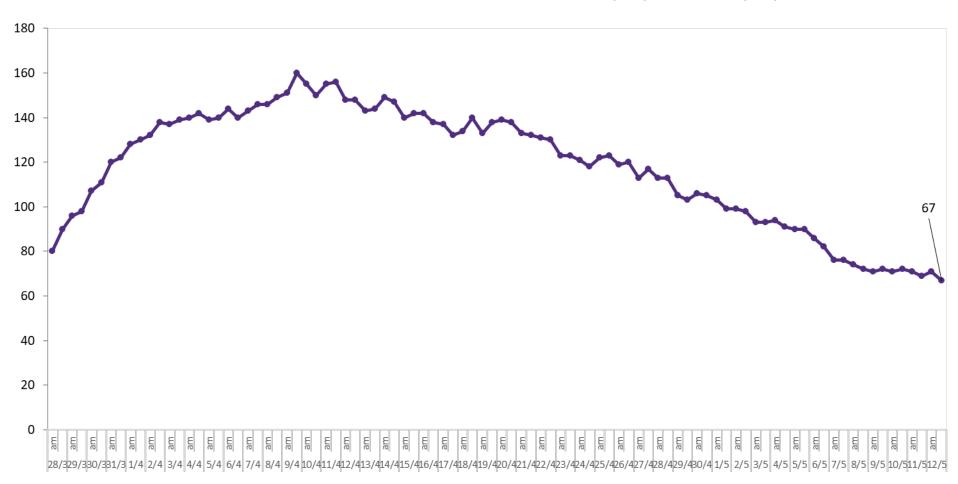

#### **Confirmed COVID-19 Cases in Critical Care Units**

Confirmed Covid-19 Cases in Critical Care Units from 28/03/2020 to 12/05/2020