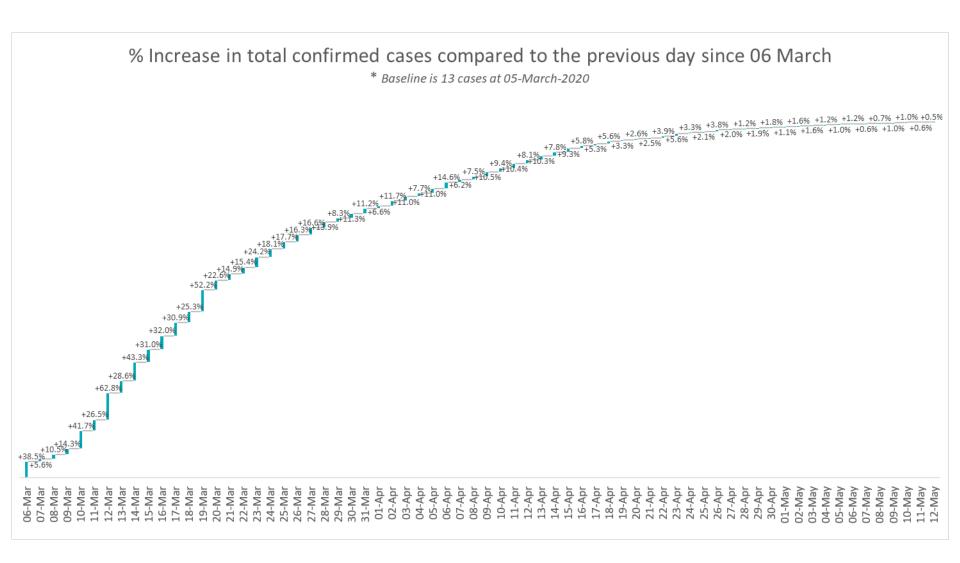

# **COVID-19 Daily Operations Update Acute Hospitals**

Performance Management and Improvement Unit

2000hrs Tuesday 12th May 2020

### New Confirmed COVID-19 Cases in the Republic of Ireland as of 12<sup>th</sup> May 2020

New COVID-19 Cases in the Republic of Ireland as of to 12/05/2020



### Percentage Increase compared to previous day since 06.03.2020



### Confirmed Cases of COVID-19 in the Republic of Ireland as at 12<sup>th</sup> May 2020



# 2000hrs, 12<sup>th</sup> May 2020: Geographical Spread of COVID-19 Confirmed Cases and Suspected Cases across Acute Hospital Sites



### 2000hrs, 12th May 2020: COVID-19 Dashboard by Acute Hospital



# Number of Confirmed COVID-19 cases admitted across 29 acute sites (including CHI)



## Percentage increase at <u>8am</u> of Confirmed COVID-19 cases Admitted Across 29 sites compared to the previous day



Source: SBAR Portal

### Number of Suspected COVID-19 Swab Results Awaited Across 29 acute sites as at 12/05/2020



#### Number of Vacant Beds and Critical Beds Available on 12/05/2020

(Note HSE COVID-19 Surge plan includes significant additional Critical Care Beds in addition to those ind