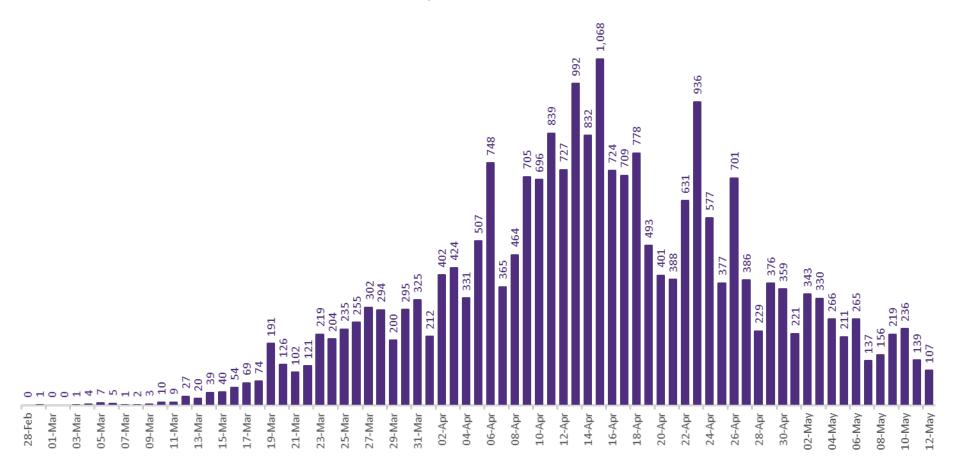

### New Confirmed COVID-19 Cases in the Republic of Ireland as of 12<sup>th</sup> May 2020

New COVID-19 Cases in the Republic of Ireland as of to 12/05/2020