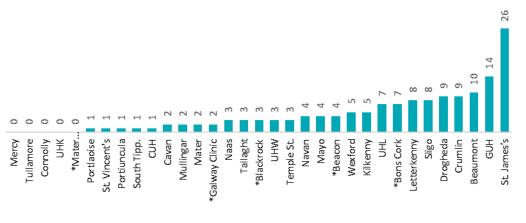

### Number of Suspected COVID-19 Swab Results Awaited Across 29 acute sites as at 12/05/2020