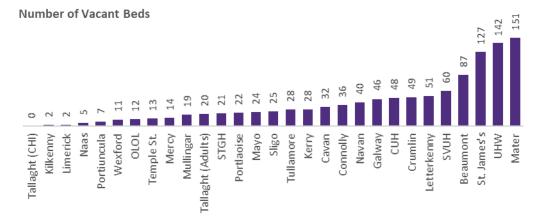

#### Number of Vacant Beds and Critical Beds Available on 12/05/2020

(Note HSE COVID-19 Surge plan includes significant additional Critical Care Beds in addition to those indicated below)

Total Critical Care Beds 530