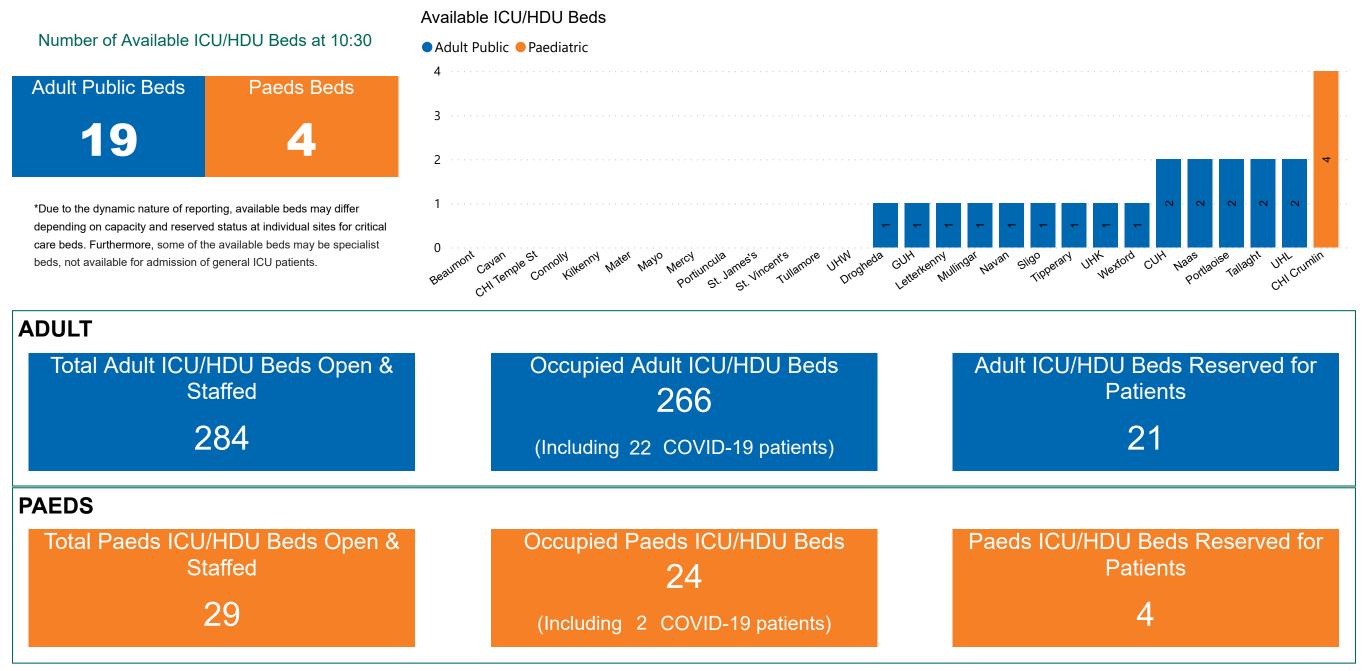

# Number of ICU/HDU Beds Available on 13/06/2022

Sources: (Critical Care Bed Vacancies) - ICU Bed Information System (National Office of Clinical Audit (NOCA))

PMIU COVID-19 Daily Operations Update Acute Hospitals | Page 9

### ICU/HDU Summary as at 13/06/2022 10:30