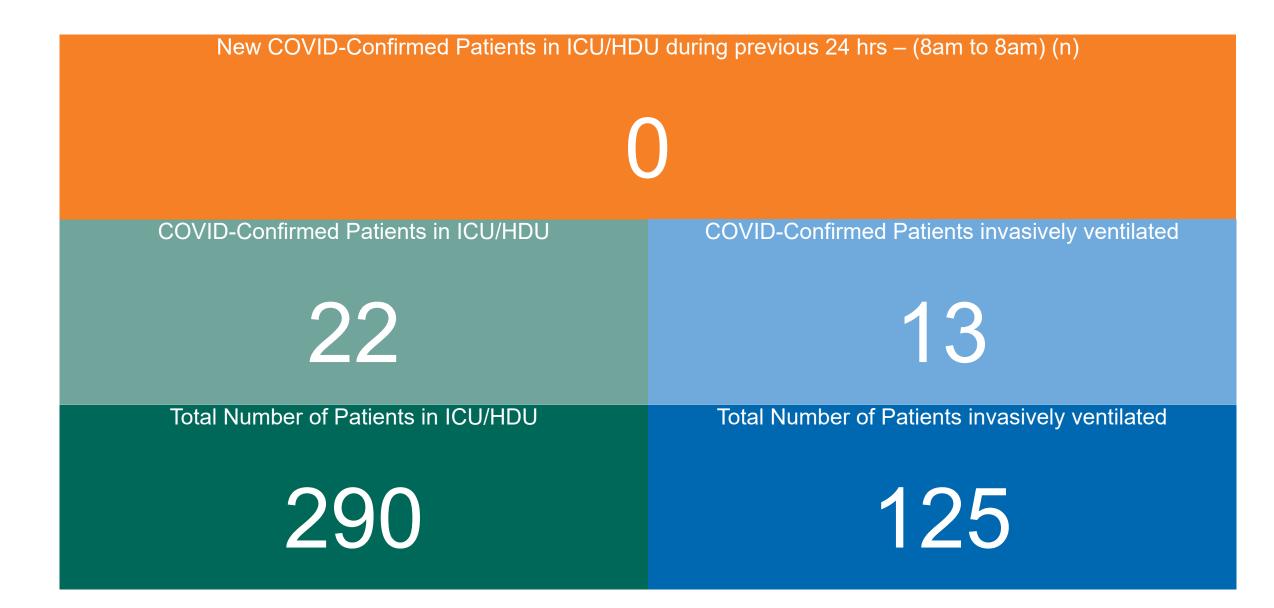

#### **Confirmed COVID-19 Cases in ICU/HDU**

Confirmed COVID-19 Cases in ICU/HDU 13/06/2022

### **Confirmed COVID-19 Cases in ICU/HDU**