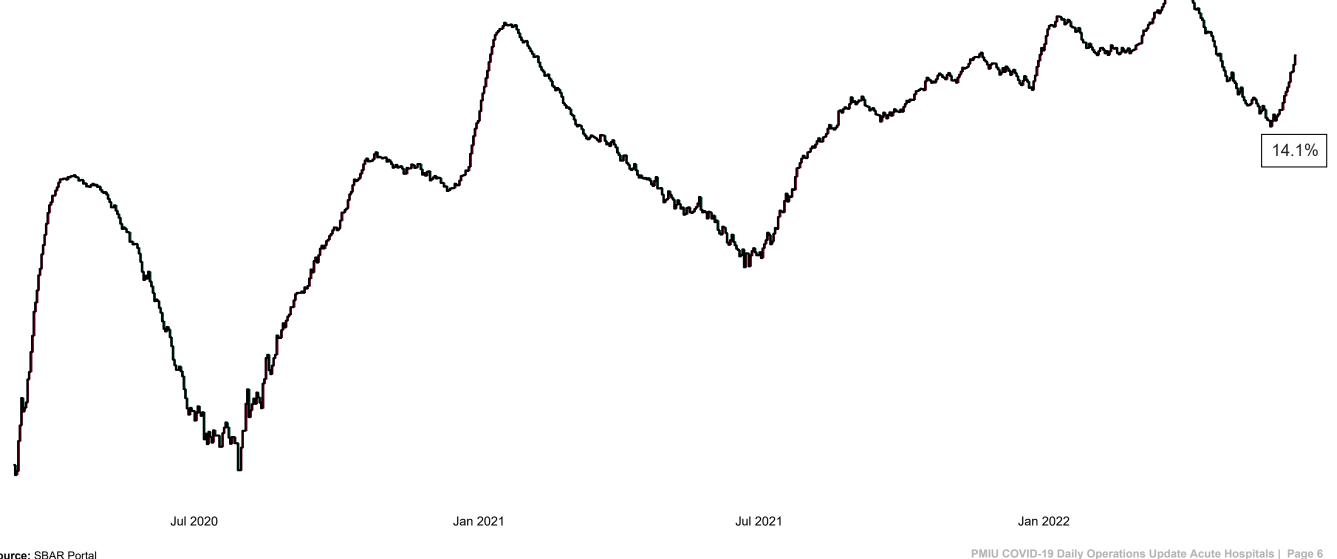

# Percentage Variance at <u>8am</u> of Confirmed COVID-19 cases **Admitted Across 29 sites compared to the previous day**

% Variance at 8am of confirmed COVID-19 cases admitted across 29 sites to the previous day