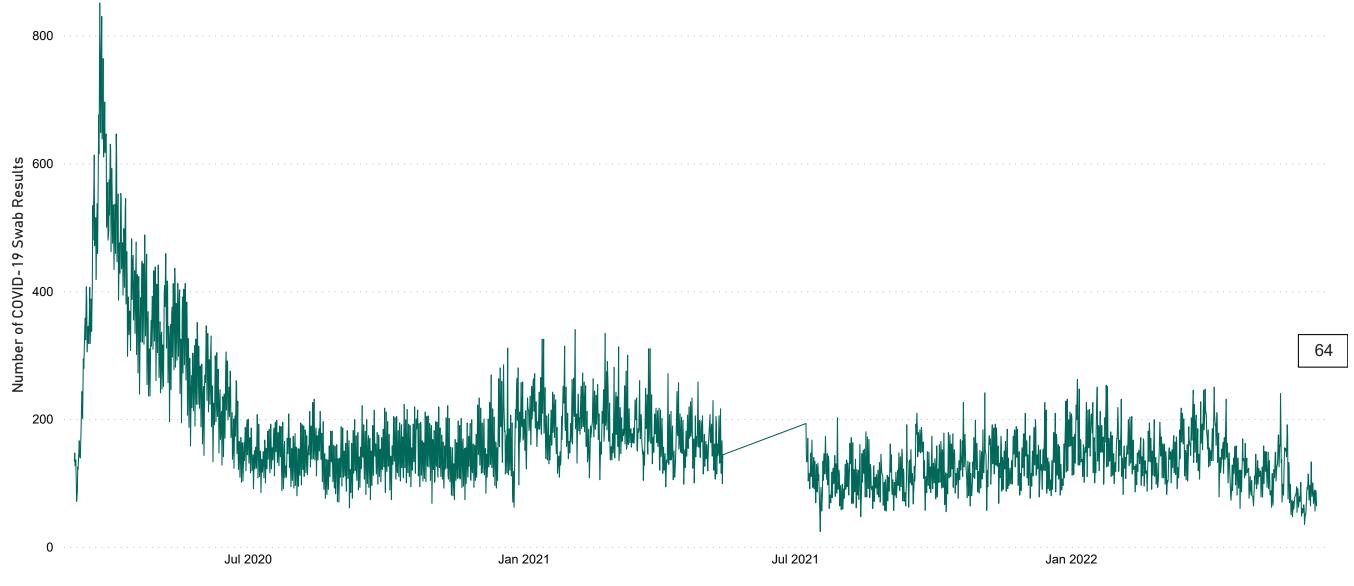

# Number of Suspected COVID-19 Swab Results Awaited Across 29 acute sites as at 13/06/2022

Number of COVID-19 Swab Results Awaited at 0800hrs, 1400hrs and 2000hrs

Source: SBAR Portal Note: There is no suspected C-19 data available from 14/05/2021 to 07/07/2021 due to the impacts of the cyber-attack.