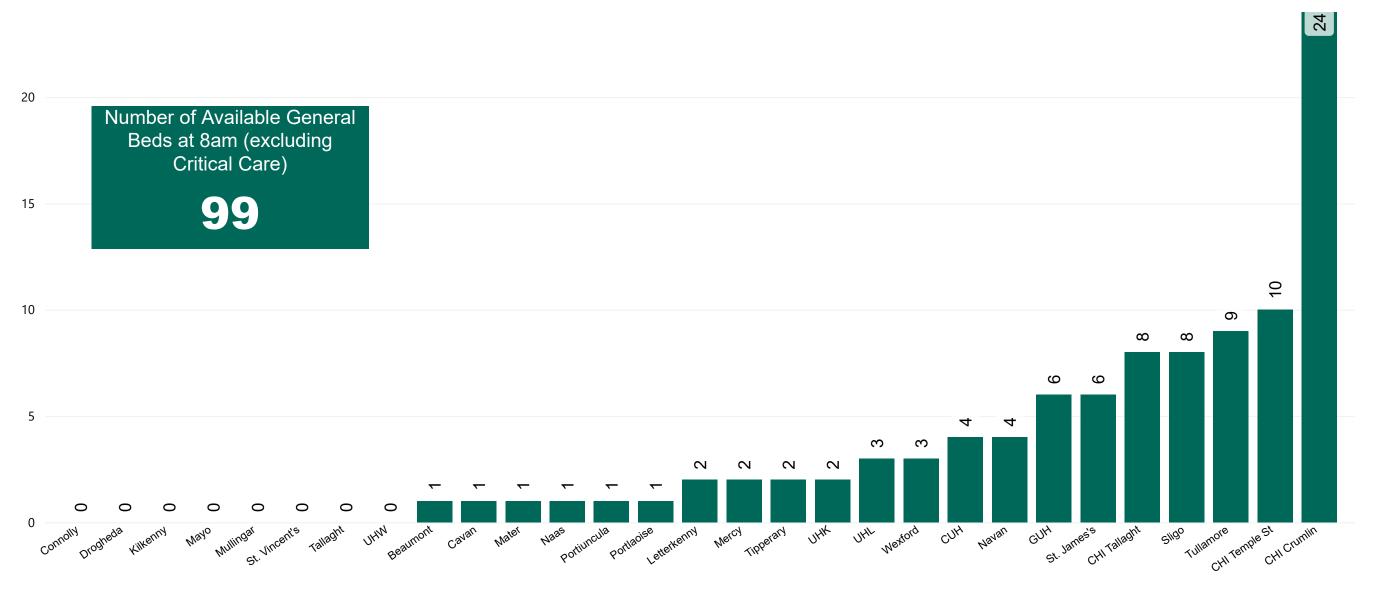

#### Number of Available General Beds on 13/06/2022

Number of Available General Beds