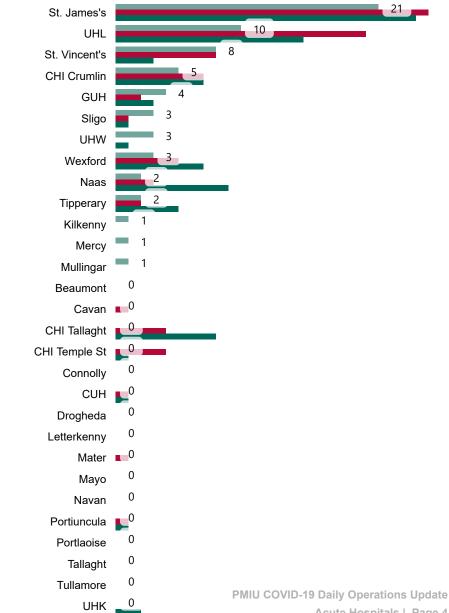

#### Total Confirmed COVID-19 Cases (Past 24 Hours)

Mercy

Sligo

Tallaght

0

0

0