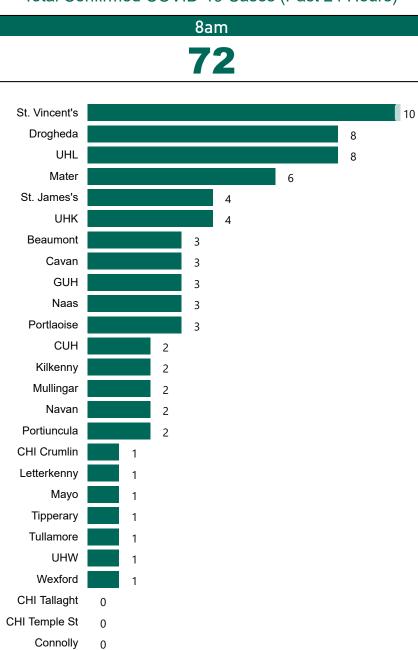

#### Total Confirmed COVID-19 Cases

| 8am | 2pm | 8pm |
|-----|-----|-----|
| 453 | 462 | 437 |

56