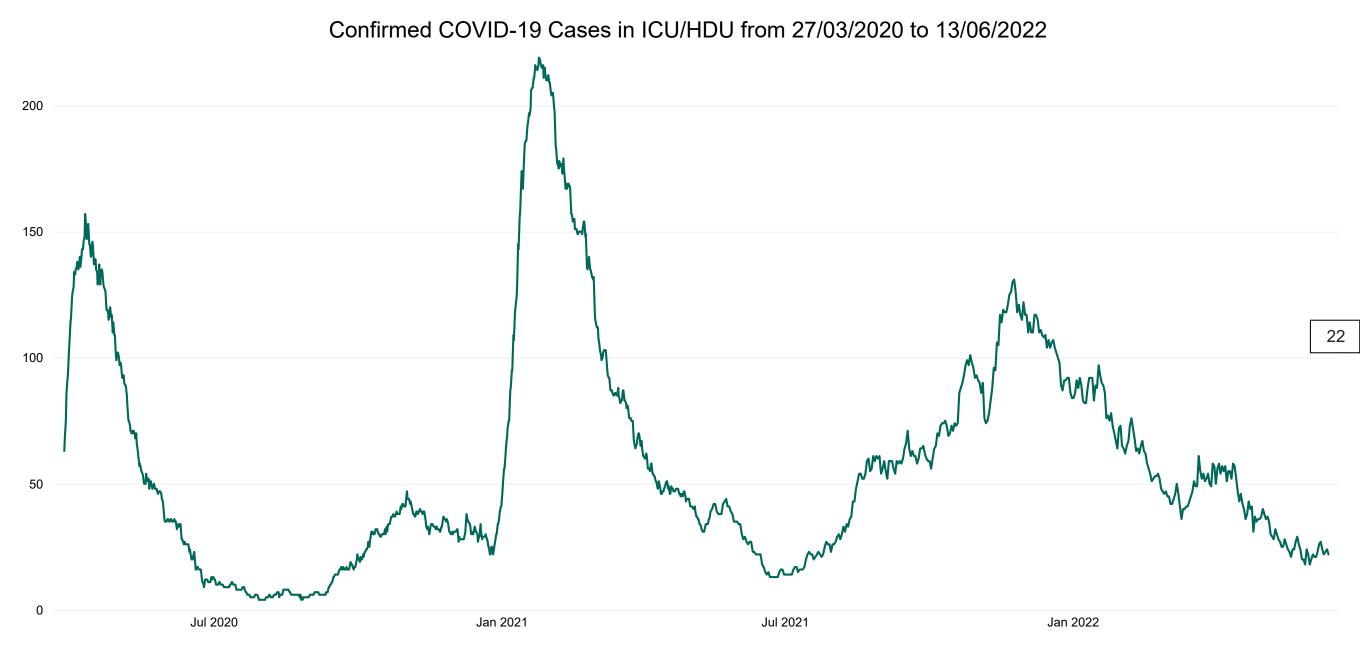

#### **Confirmed COVID-19 Cases in ICU/HDU**

Confirmed COVID-19 Cases in ICU/HDU 13/06/2022

### **Confirmed COVID-19 Cases in ICU/HDU**