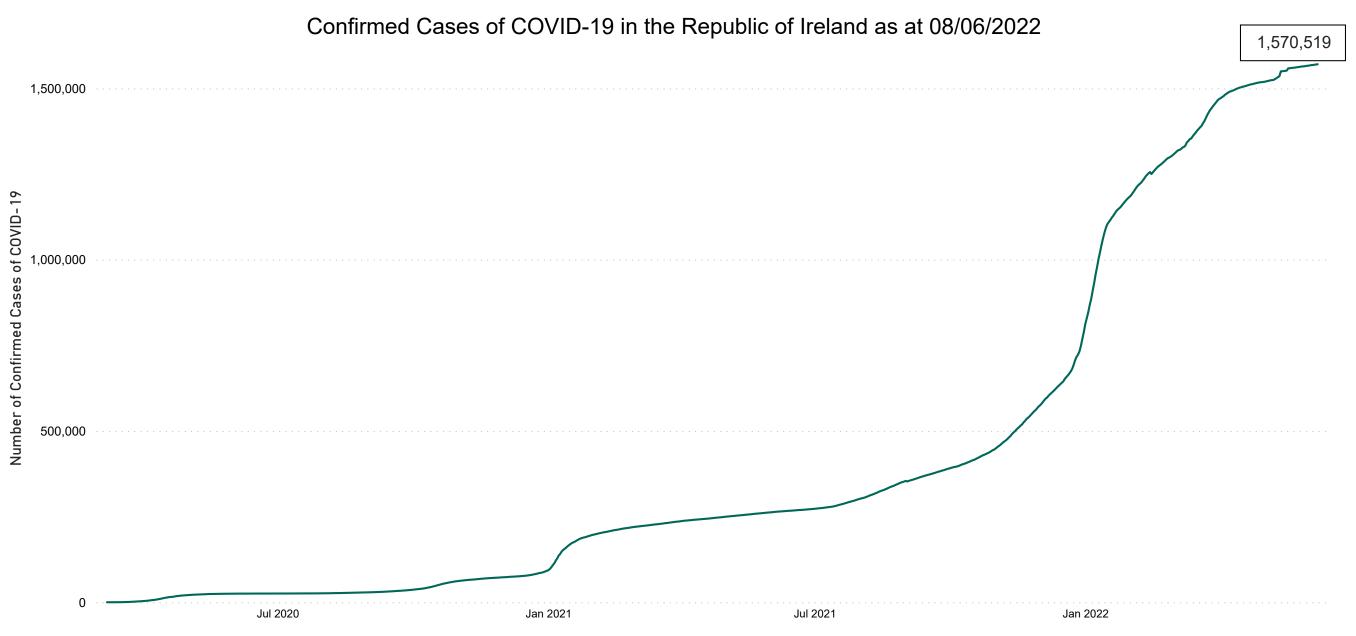

### **Confirmed Cases of COVID-19 in the Republic of Ireland as at 08/06/2022**

**Source:** Department of Health 2020, < https://www.gov.ie/en/news/7e0924-latest-updates-on-covid-19-coronavirus/> up to 14/05/21 and from <https://covid19ireland-geohive.hub.arcgis.com/> thereafter