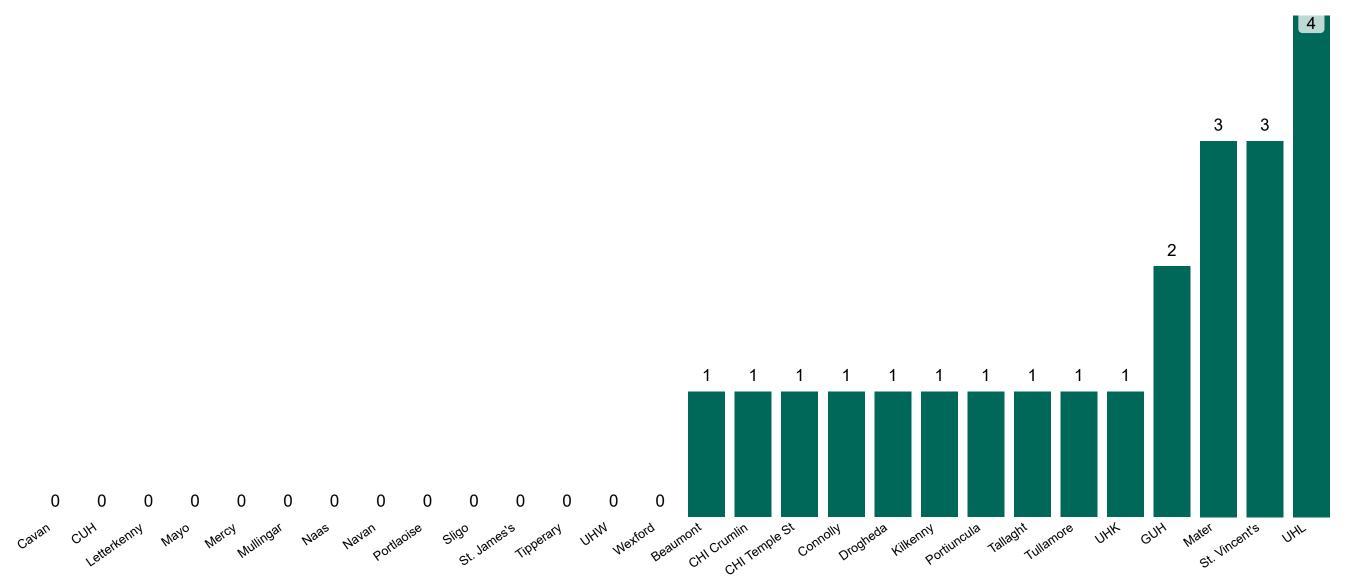

# Geographical Spread of COVID-19 Confirmed Cases and Suspected Cases across Acute Hospital Sites as at 13/06/2022 20:00