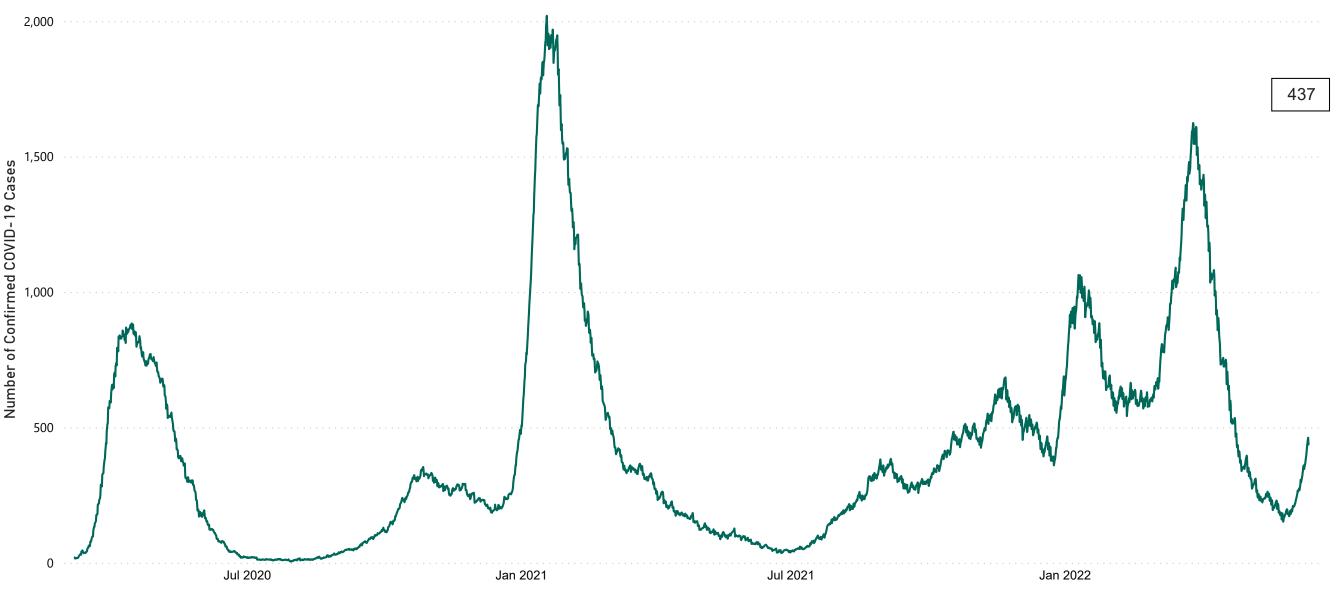

### **Confirmed Cases of COVID-19 in the Republic of Ireland as at 08/06/2022**

**Source:** Department of Health 2020, < https://www.gov.ie/en/news/7e0924-latest-updates-on-covid-19-coronavirus/> up to 14/05/21 and from <https://covid19ireland-geohive.hub.arcgis.com/> thereafter