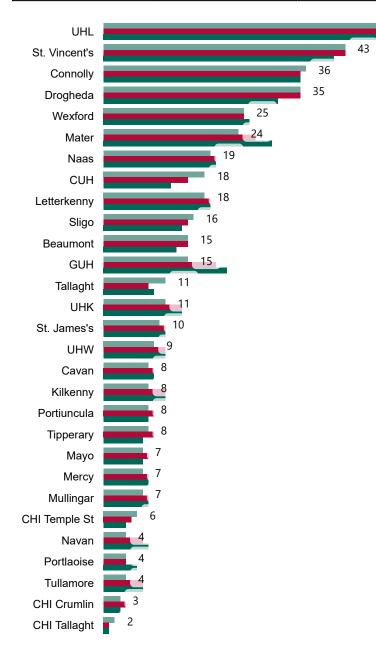

# Geographical Spread of COVID-19 Confirmed Cases and Suspected Cases across Acute Hospital Sites as at 13/06/2022 20:00