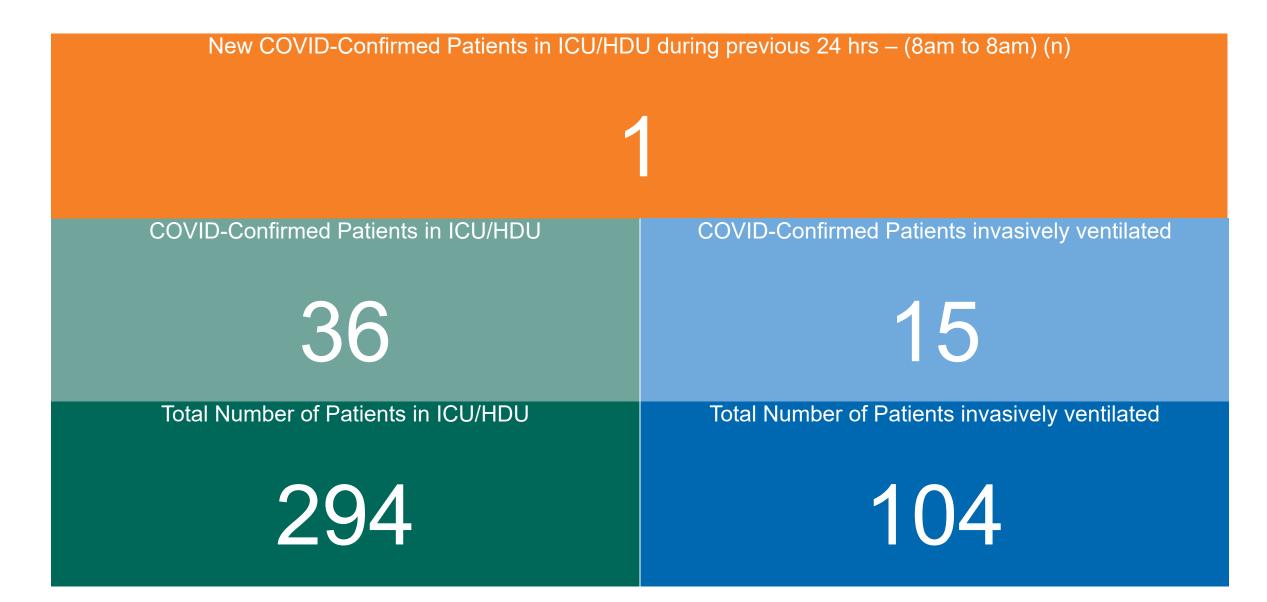

#### **Confirmed COVID-19 Cases in ICU/HDU**

Confirmed COVID-19 Cases in ICU/HDU 11/03/2022

### **Confirmed COVID-19 Cases in ICU/HDU**