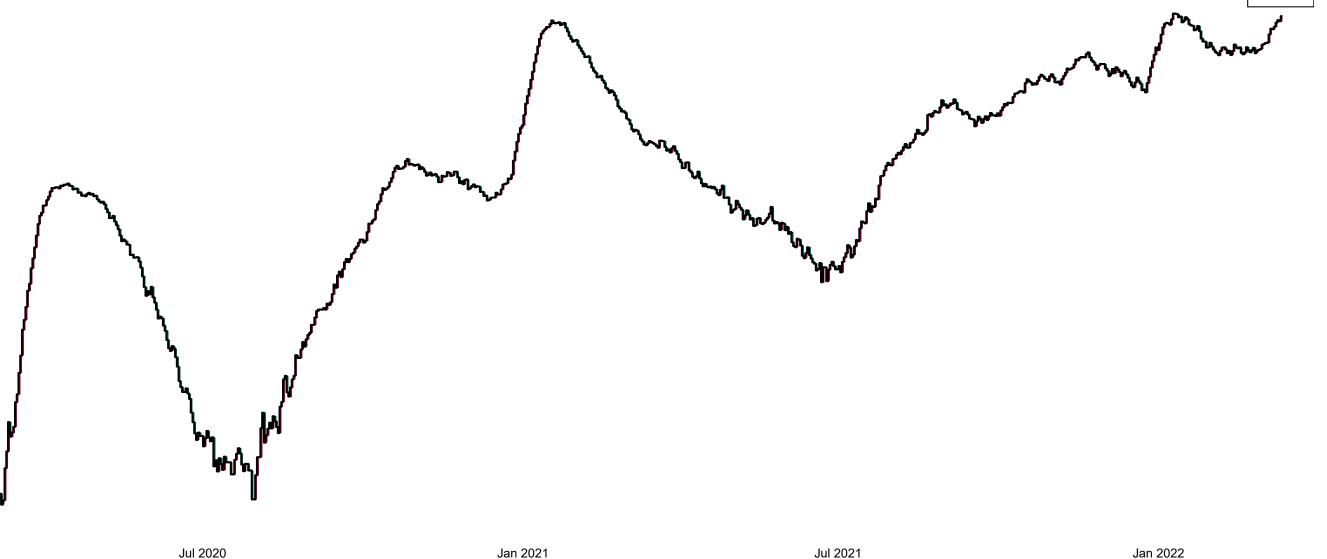

#### New Confirmed COVID-19 Cases in the Republic of Ireland as at 10/03/2022

New Confirmed COVID-19 Cases in the Republic of Ireland as at 10/03/2022

**Source:** Department of Health 2020, < https://www.gov.ie/en/news/7e0924-latest-updates-on-covid-19-coronavirus/> up to 05/09/21 and from <https://covid19ireland-geohive.hub.arcgis.com/> thereafter