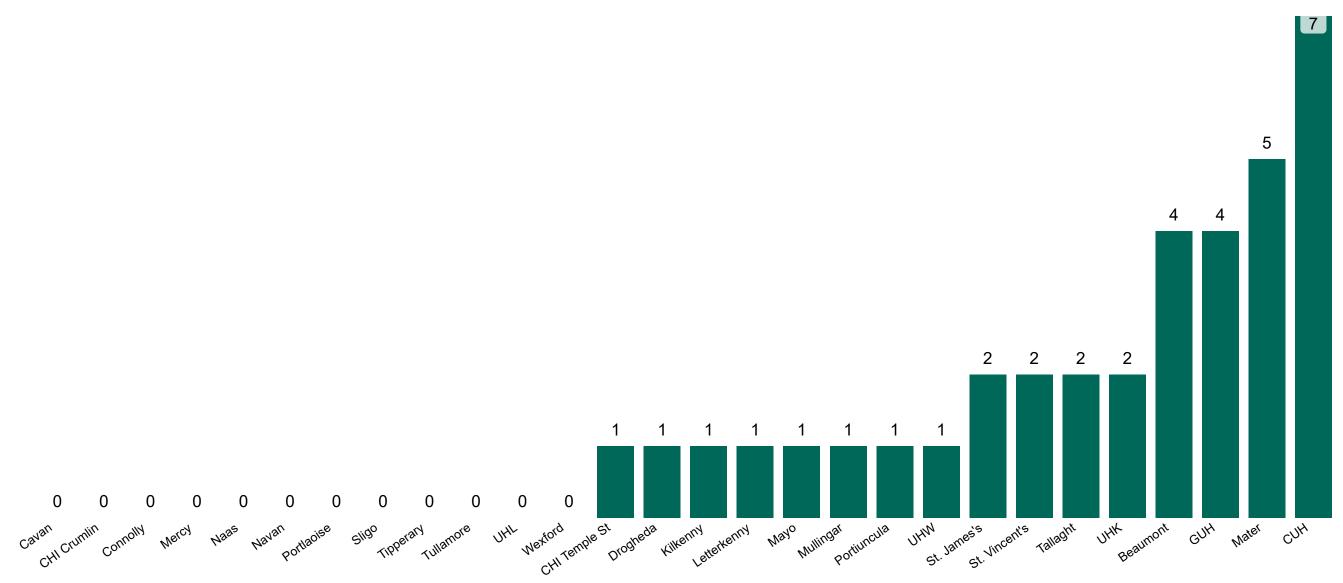

# Geographical Spread of COVID-19 Confirmed Cases and Suspected Cases across Acute Hospital Sites as at 13/03/2022 20:00