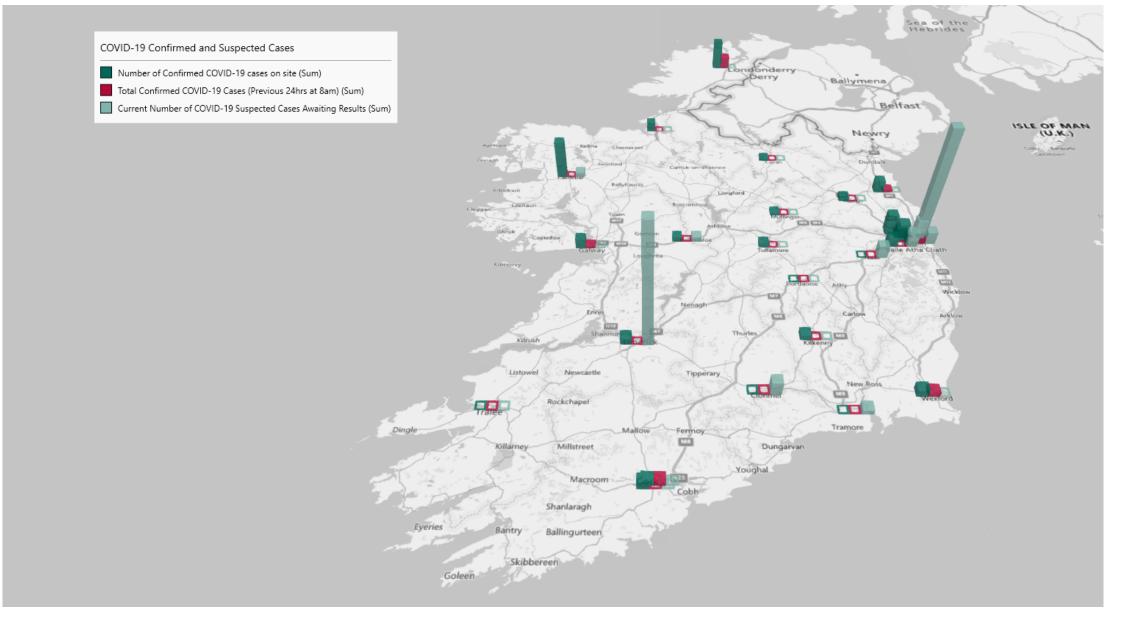

# Geographical Spread of COVID-19 Confirmed Cases and Suspected Cases across Acute Hospital Sites as at 13/03/2022 20:00

#### Total Confirmed COVID-19 Cases (Past 24 Hours)

Current Number of COVID-19 Suspected Cases