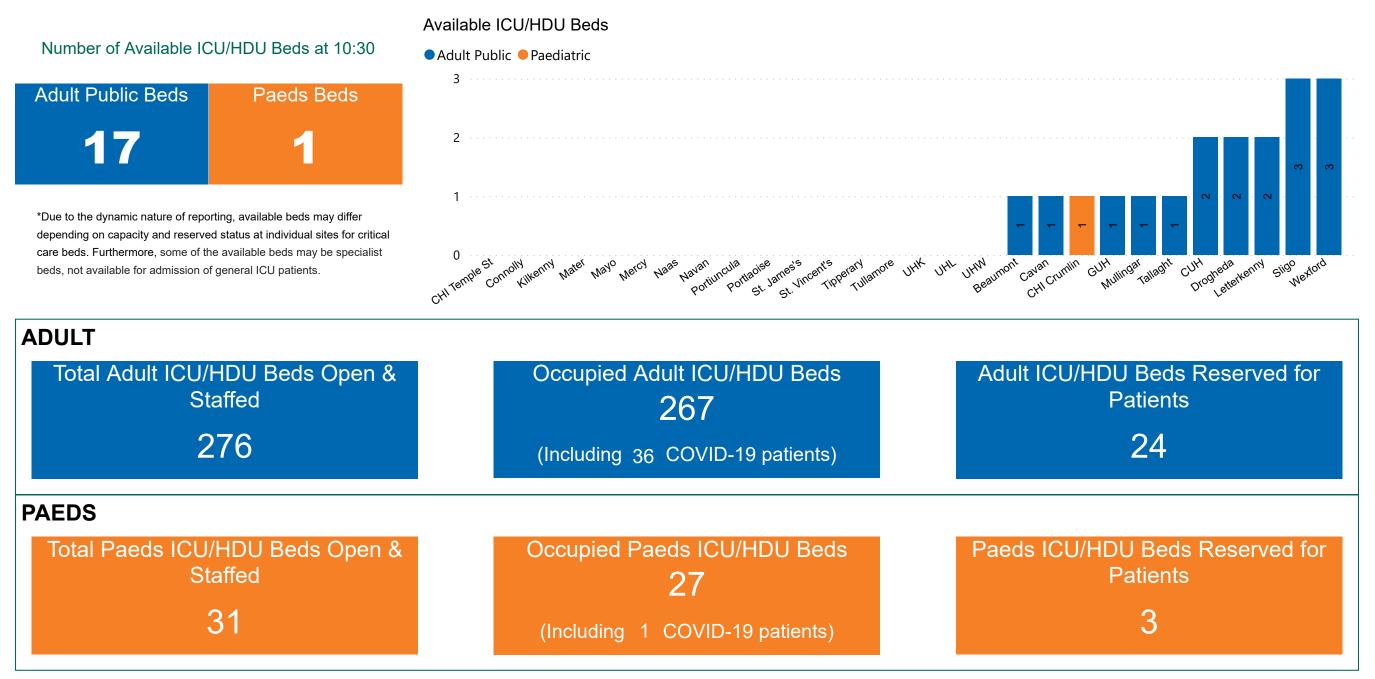

## Number of ICU/HDU Beds Available on 11/03/2022

Sources: (Critical Care Bed Vacancies) - ICU Bed Information System (National Office of Clinical Audit (NOCA))

### **ICU/HDU Summary as at 11/03/2022 10:30**