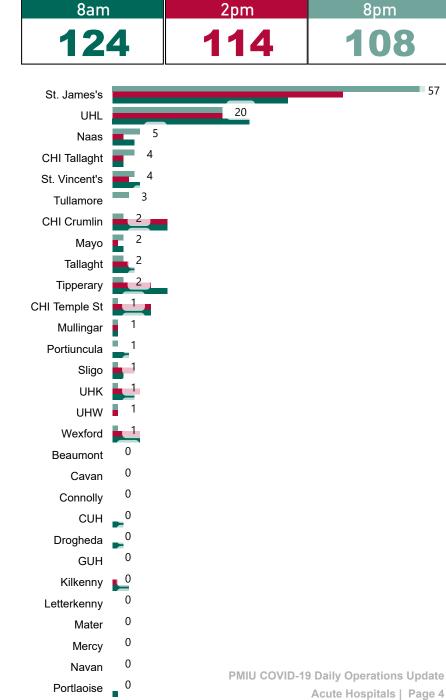

# Number of Confirmed COVID-19 Cases Admitted across 29 acute sites (including CHI)

Number of Confirmed COVID-19 Cases Admitted on Site at 0800hrs, 1400hrs and 2000hrs