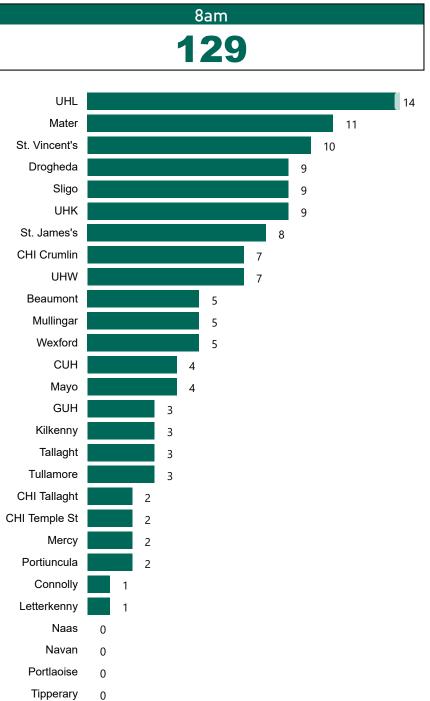

# Number of Confirmed COVID-19 Cases Admitted across 29 acute sites (including CHI)

Number of Confirmed COVID-19 Cases Admitted on Site at 0800hrs, 1400hrs and 2000hrs