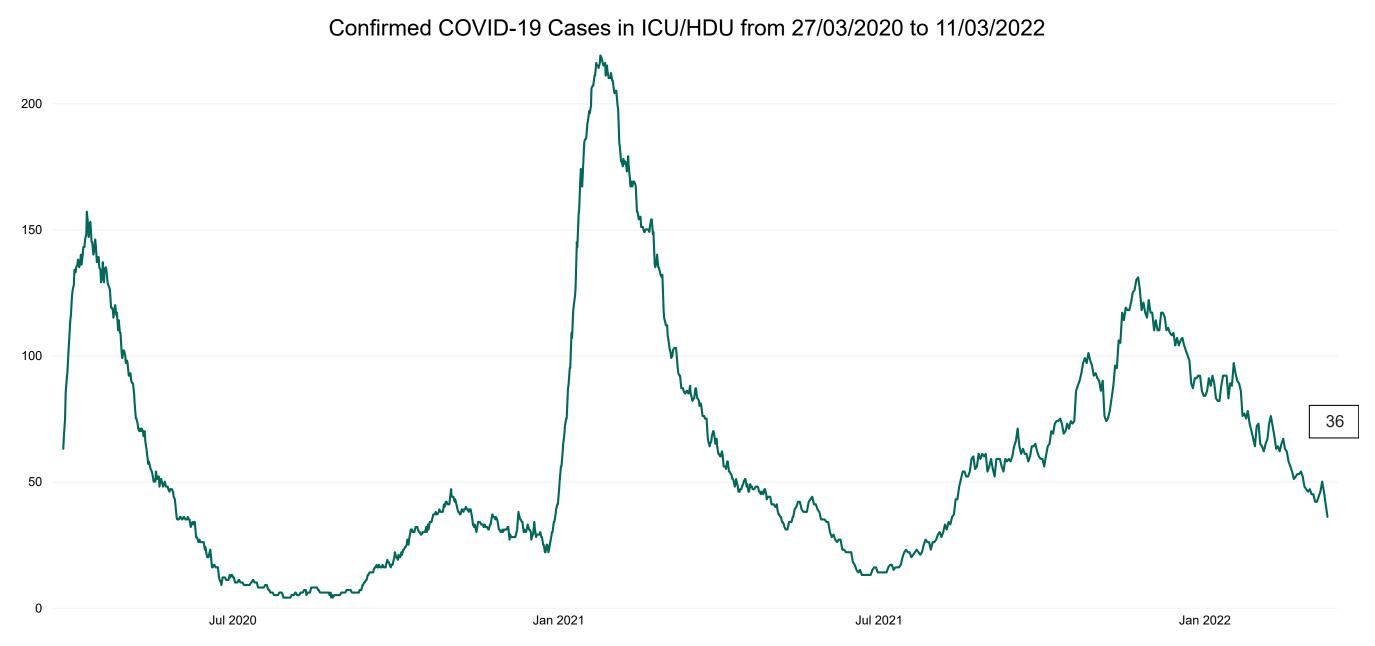

#### **Confirmed COVID-19 Cases in ICU/HDU**

Confirmed COVID-19 Cases in ICU/HDU 11/03/2022

### **Confirmed COVID-19 Cases in ICU/HDU**