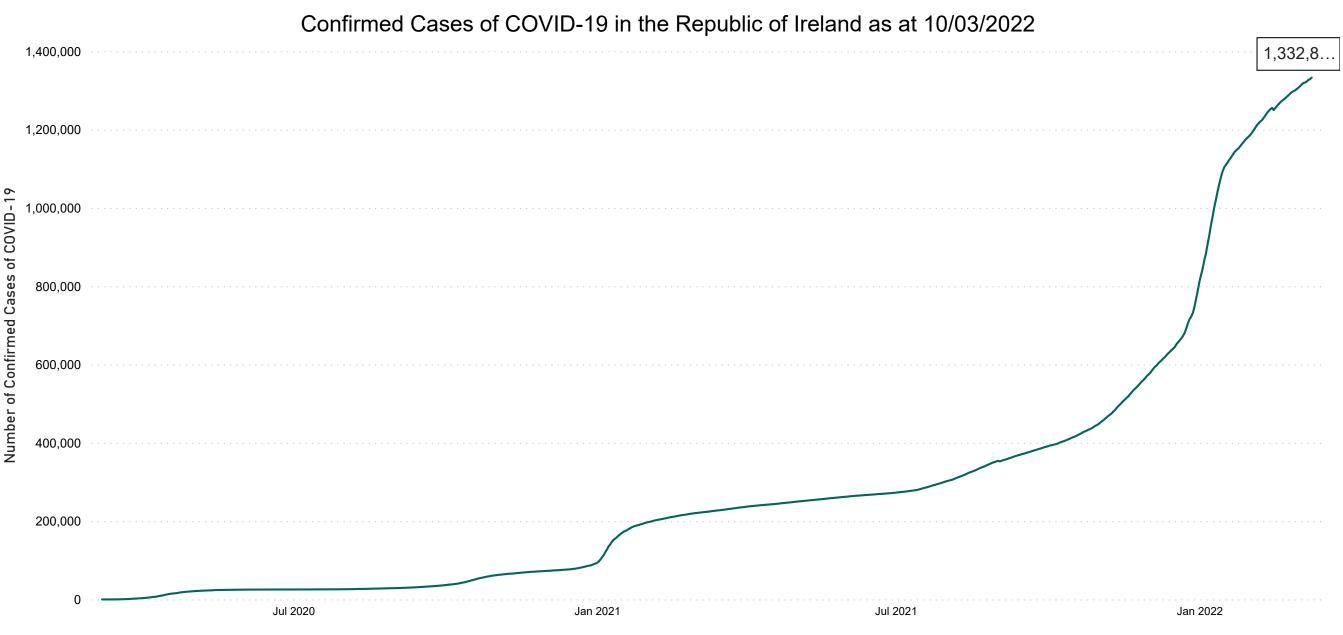

### **Confirmed Cases of COVID-19 in the Republic of Ireland as at 10/03/2022**

**Source:** Department of Health 2020, < https://www.gov.ie/en/news/7e0924-latest-updates-on-covid-19-coronavirus/> up to 14/05/21 and from <https://covid19ireland-geohive.hub.arcgis.com/> thereafter