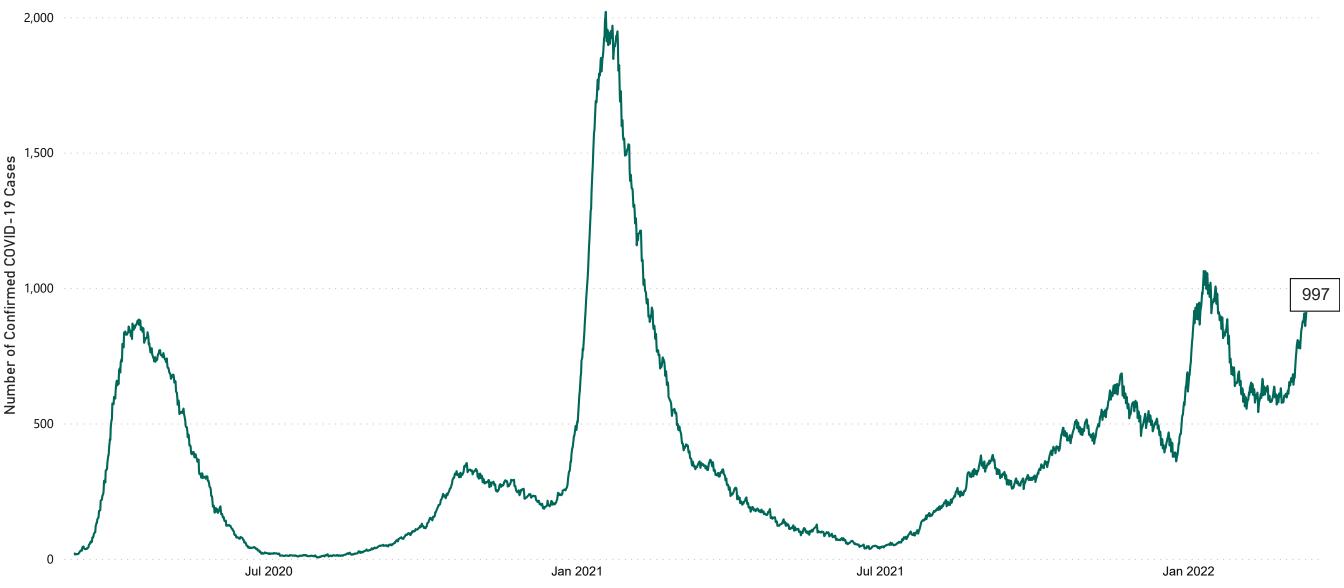

### **Confirmed Cases of COVID-19 in the Republic of Ireland as at 10/03/2022**

**Source:** Department of Health 2020, < https://www.gov.ie/en/news/7e0924-latest-updates-on-covid-19-coronavirus/> up to 14/05/21 and from <https://covid19ireland-geohive.hub.arcgis.com/> thereafter