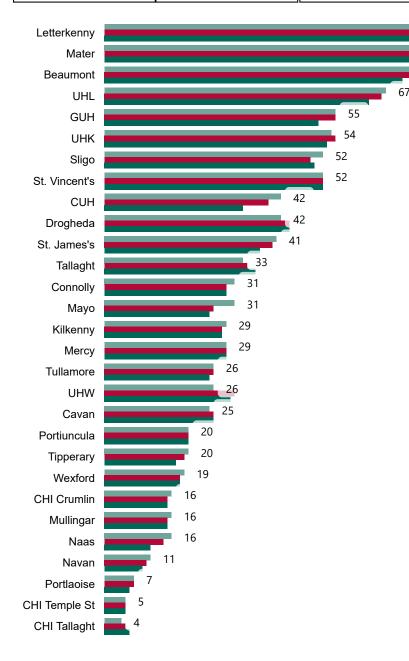

# Number of Confirmed COVID-19 Cases Admitted across 29 acute sites (including CHI)

Number of Confirmed COVID-19 Cases Admitted on Site at 0800hrs, 1400hrs and 2000hrs