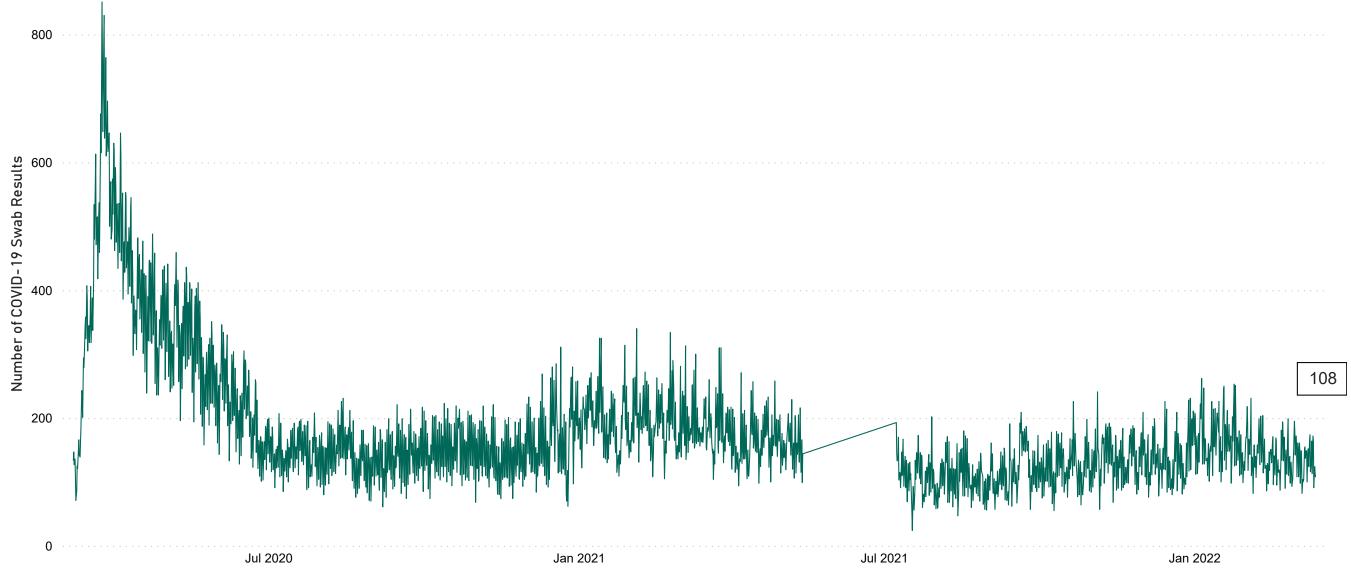

# Number of Suspected COVID-19 Swab Results Awaited Across 29 acute sites as at 13/03/2022

Number of COVID-19 Swab Results Awaited at 0800hrs, 1400hrs and 2000hrs

**Source:** SBAR Portal **Note:** There is no suspected C-19 data available from 14/05/2021 to 07/07/2021 due to the impacts of the cyber-attack.