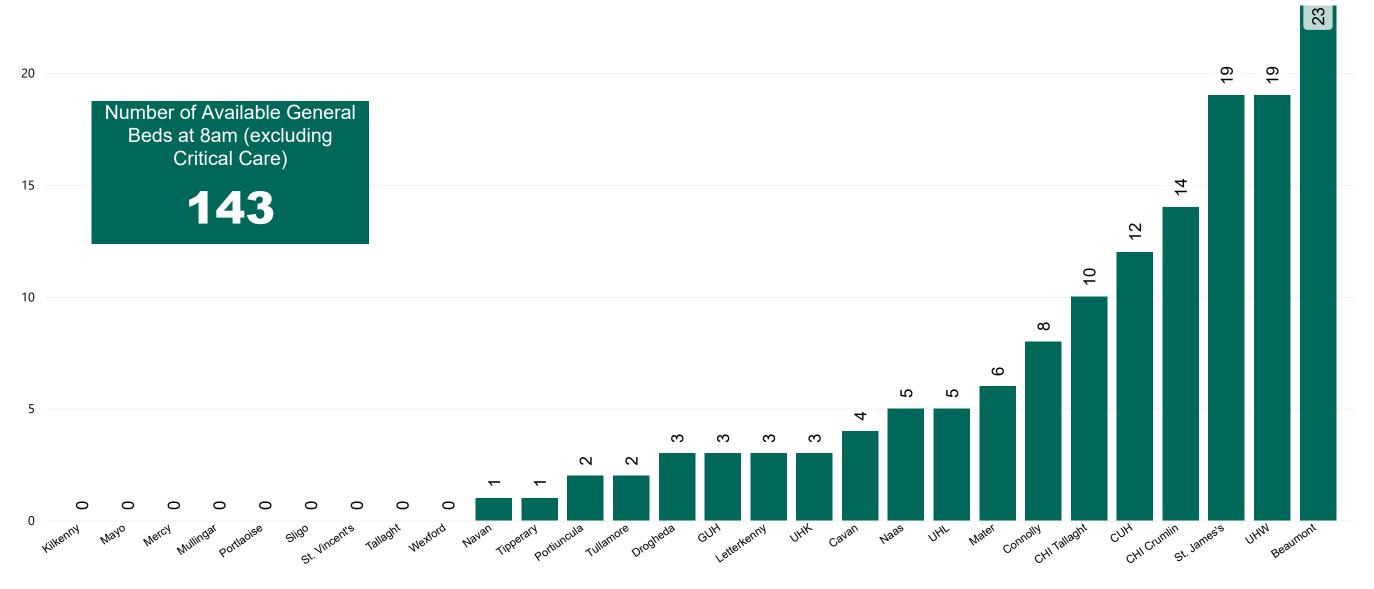

#### Number of Available General Beds on 13/03/2022

Number of Available General Beds