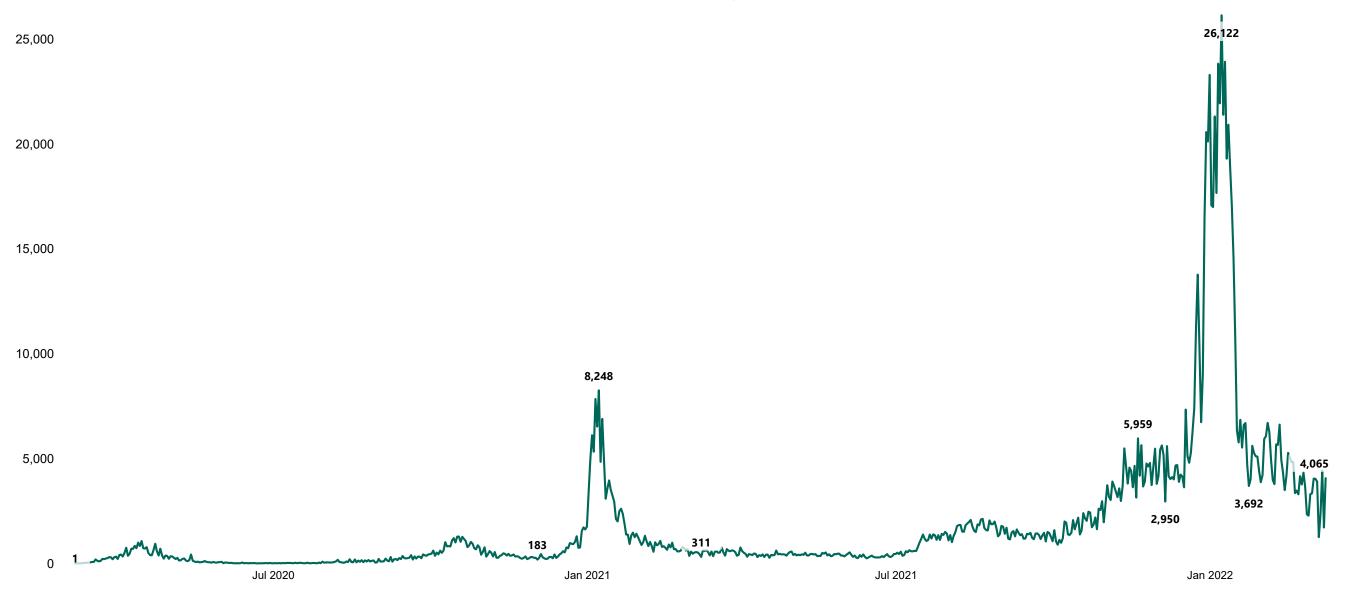

#### New Confirmed COVID-19 Cases in the Republic of Ireland as at 10/03/2022

New Confirmed COVID-19 Cases in the Republic of Ireland as at 10/03/2022

**Source:** Department of Health 2020, < https://www.gov.ie/en/news/7e0924-latest-updates-on-covid-19-coronavirus/> up to 05/09/21 and from <https://covid19ireland-geohive.hub.arcgis.com/> thereafter