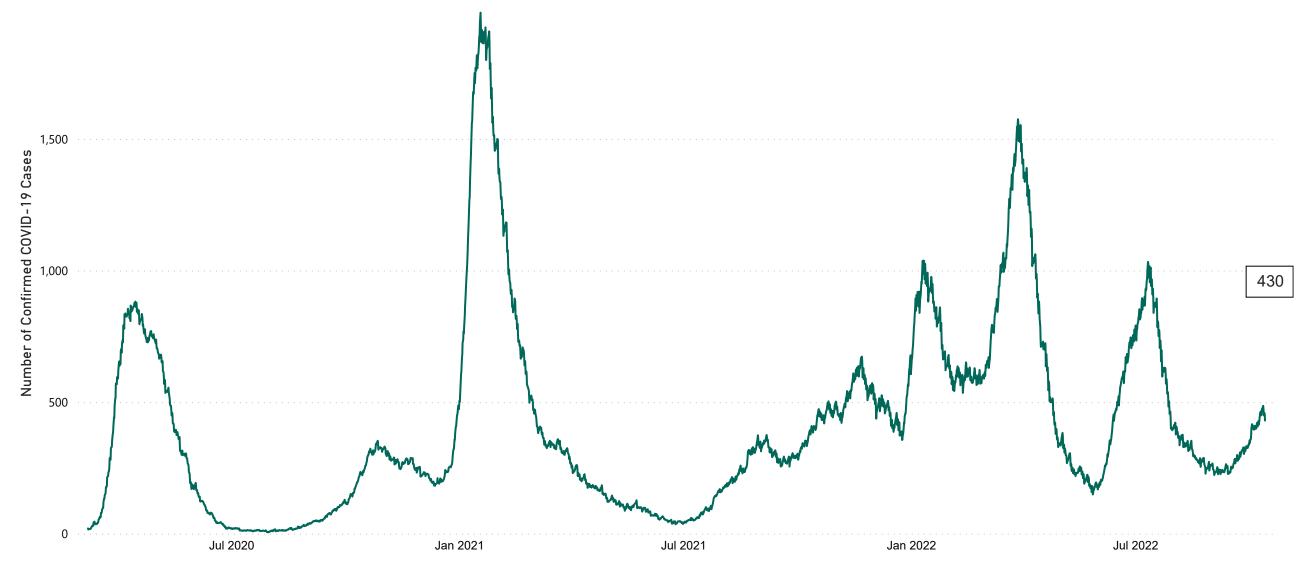

## **Confirmed Cases of COVID-19 in the Republic of Ireland as at 11/10/2022**

Source: Department of Health 2020, < https://www.gov.ie/en/news/7e0924-latest-updates-on-covid-19-coronavirus/> up to 14/05/21

and from <https://covid19ireland-geohive.hub.arcgis.com/> thereafter