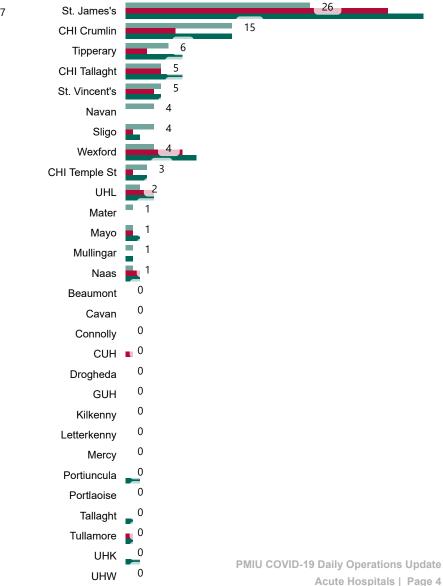

### Total Confirmed COVID-19 Cases

| 8am | 2pm | 8pm |
|-----|-----|-----|
| 459 | 454 | 430 |

37

35

### Total Confirmed COVID-19 Cases (Past 24 Hours)