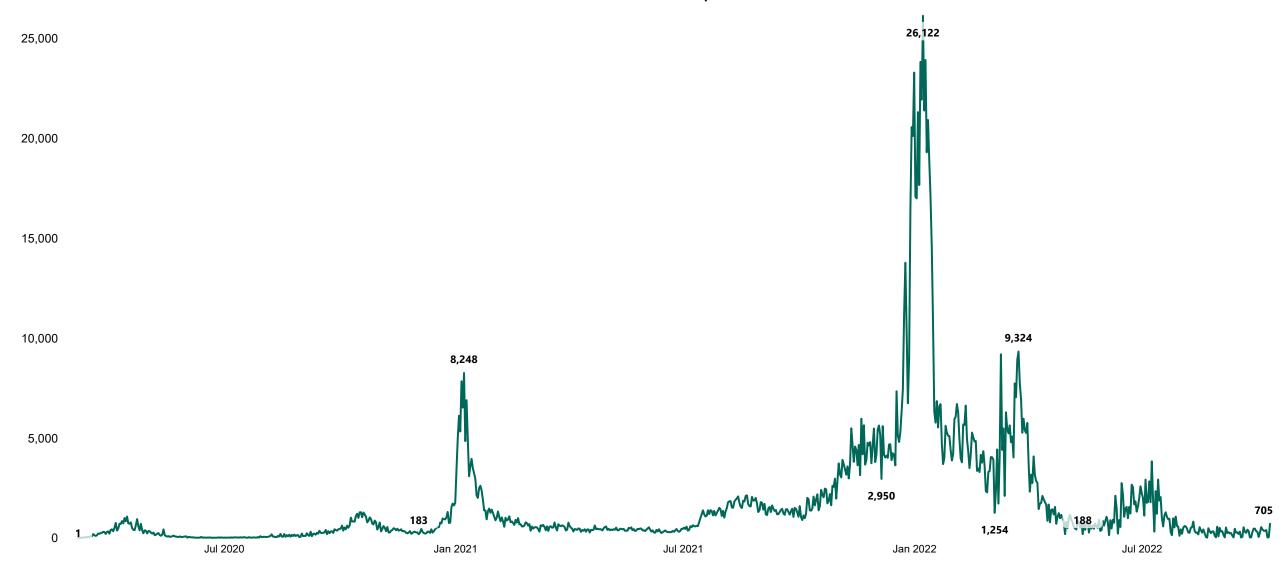

### New Confirmed COVID-19 Cases in the Republic of Ireland as at 11/10/2022

New Confirmed COVID-19 Cases in the Republic of Ireland as at 11/10/2022

**Source:** Department of Health 2020, < https://www.gov.ie/en/news/7e0924-latest-updates-on-covid-19-coronavirus/> up to 05/09/21 and from <https://covid19ireland-geohive.hub.arcgis.com/> thereafter