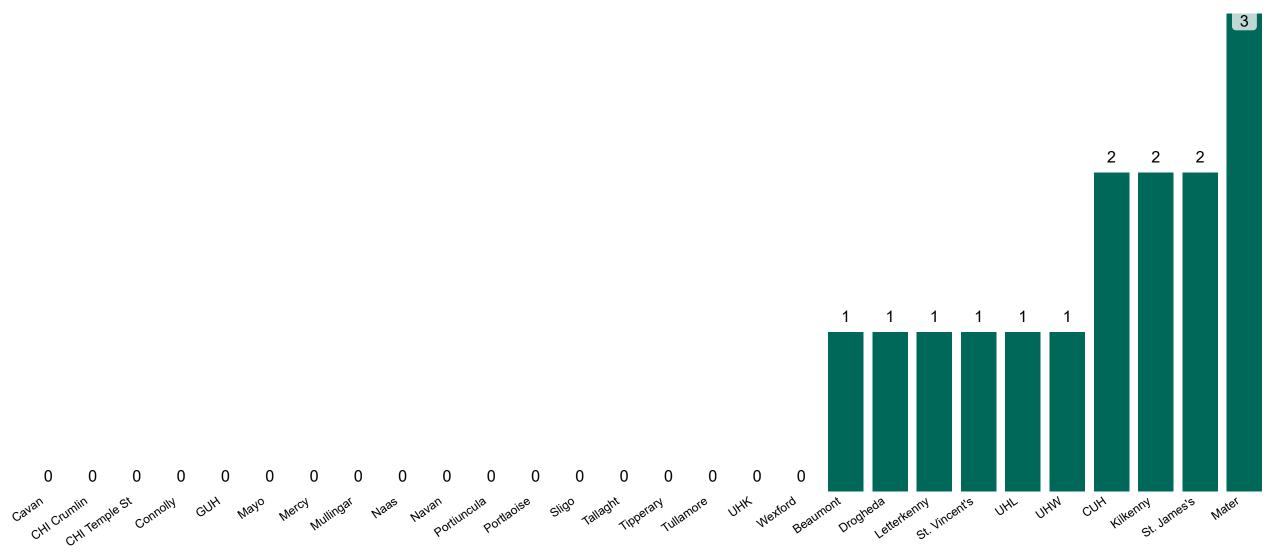

## **Confirmed COVID-19 Cases in ICU/HDU**

PMIU COVID-19 Daily Operations Update Acute Hospitals | Page 12