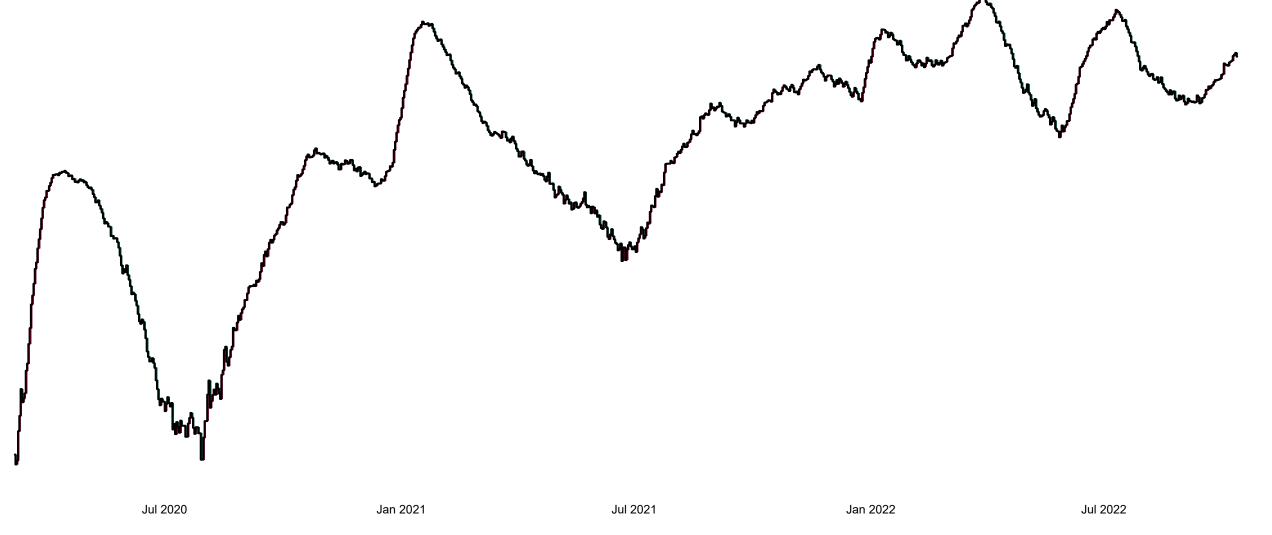

### New Confirmed COVID-19 Cases in the Republic of Ireland as at 11/10/2022

New Confirmed COVID-19 Cases in the Republic of Ireland as at 11/10/2022

**Source:** Department of Health 2020, < https://www.gov.ie/en/news/7e0924-latest-updates-on-covid-19-coronavirus/> up to 05/09/21 and from <https://covid19ireland-geohive.hub.arcgis.com/> thereafter