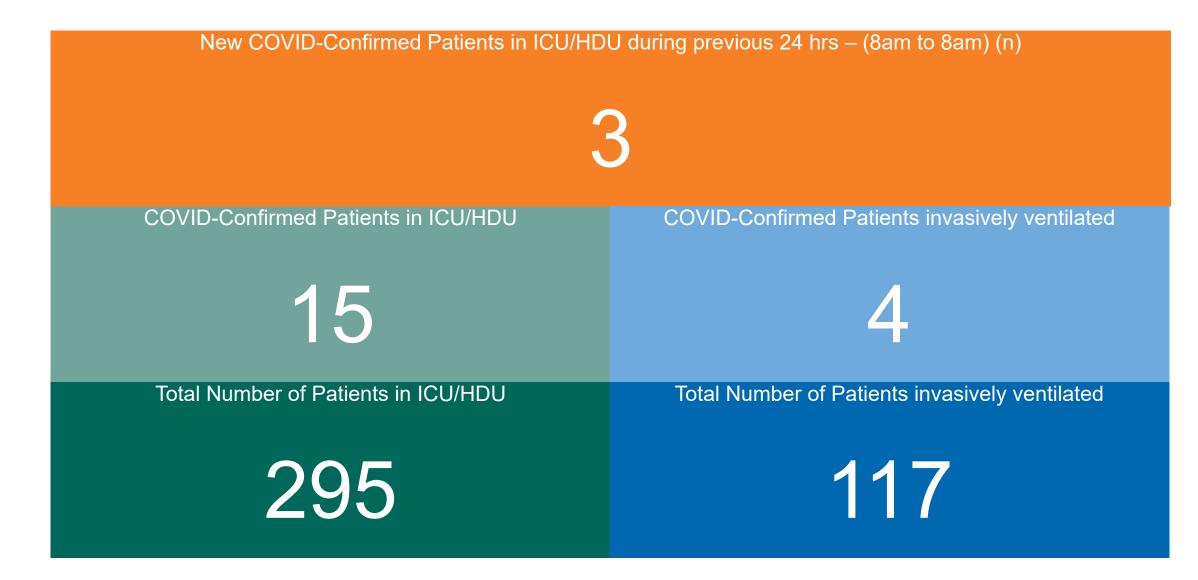

0800hrs, 1400hrs and 2000hrs



# Percentage Variance at <u>8am</u> of Confirmed COVID-19 cases Admitted Across 29 sites compared to the previous day





-5.6%

## Number of Suspected COVID-19 Swab Results Awaited Across 29 acute sites as at 13/10/2022

Number of COVID-19 Swab Results Awaited at 0800hrs, 1400hrs and 2000hrs



Source: SBAR Portal Note: There is no suspected C-19 data available from 14/05/2021 to 07/07/2021 due to the impacts of the cyber-attack.

PMIU COVID-19 Daily Operations Update Acute Hospitals | Page 7

## Number of Available General Beds on 13/10/2022





## Number of ICU/HDU Beds Available on 13/10/2022



Sources: (Critical Care Bed Vacancies) - ICU Bed Information System (National Office of Clinical Audit (NOCA))

## **ICU/HDU Summary as at 13/10/2022 10:30**



## **Confirmed COVID-19 Cases in ICU/HDU**





## **Confirmed COVID-19 Cases in ICU/HDU**



PMIU COVID-19 Daily Operations Update Acute Hospitals | Page 12

# **DOCUMENT ENDS**