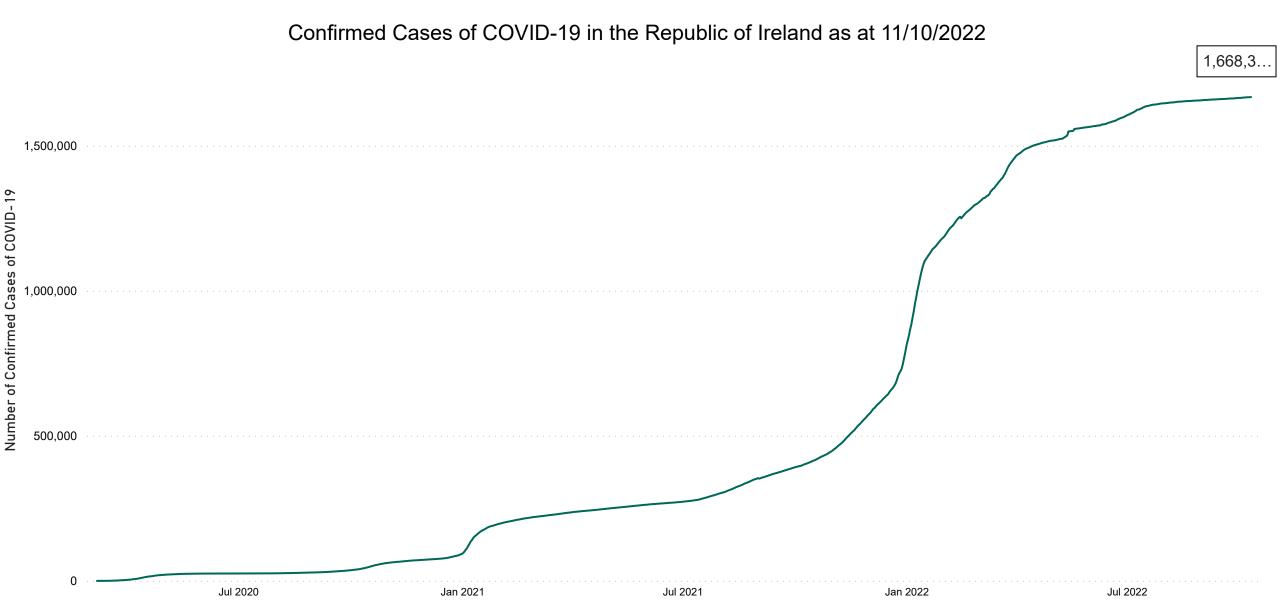

## **Confirmed Cases of COVID-19 in the Republic of Ireland as at 11/10/2022**

Source: Department of Health 2020, < https://www.gov.ie/en/news/7e0924-latest-updates-on-covid-19-coronavirus/> up to 14/05/21

and from <https://covid19ireland-geohive.hub.arcgis.com/> thereafter