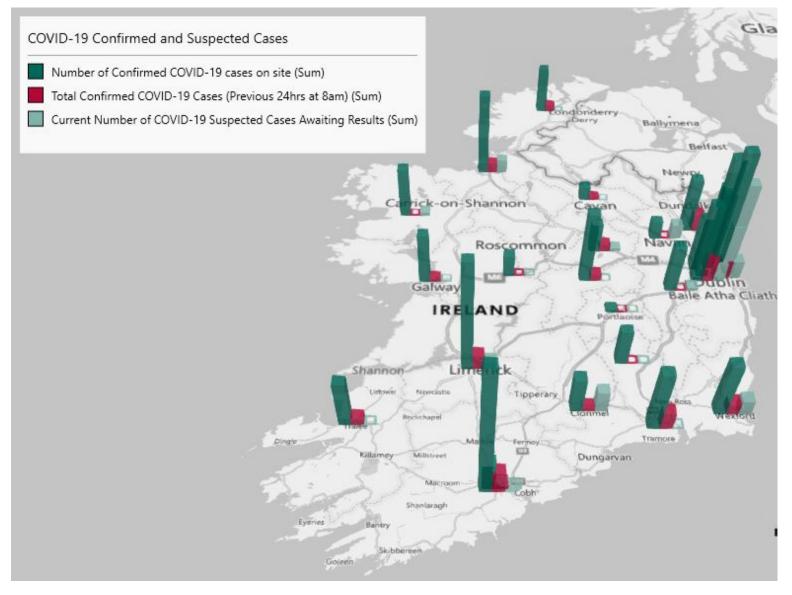

# Geographical Spread of COVID-19 Confirmed Cases and Suspected Cases across Acute Hospital Sites as at 13/10/2022 20:00