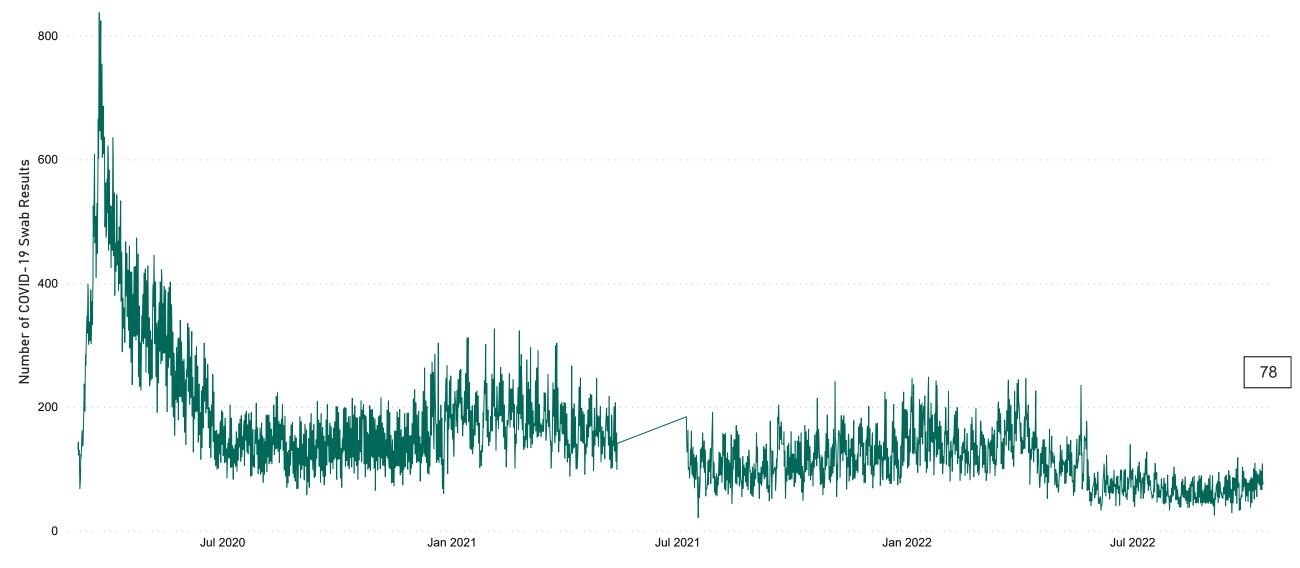

### Current Number of COVID-19 Suspected Cases

| 8am | 2pm | 8pm       |
|-----|-----|-----------|
| 108 | 75  | <b>78</b> |
|     |     |           |

## Number of Suspected COVID-19 Swab Results Awaited Across 29 acute sites as at 13/10/2022

Number of COVID-19 Swab Results Awaited at 0800hrs, 1400hrs and 2000hrs

Source: SBAR Portal Note: There is no suspected C-19 data available from 14/05/2021 to 07/07/2021 due to the impacts of the cyber-attack.