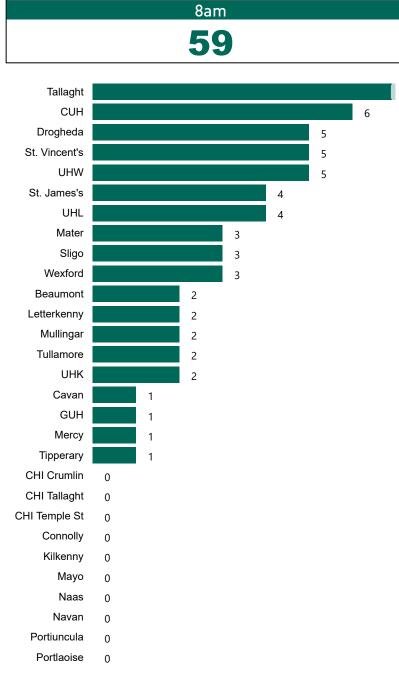

### Total Confirmed COVID-19 Cases

| 8am | 2pm | 8pm |
|-----|-----|-----|
| 459 | 454 | 430 |

37

35

### Current Number of COVID-19 Suspected Cases

| 8am | 2pm | 8pm       |
|-----|-----|-----------|
| 108 | 75  | <b>78</b> |
|     |     |           |