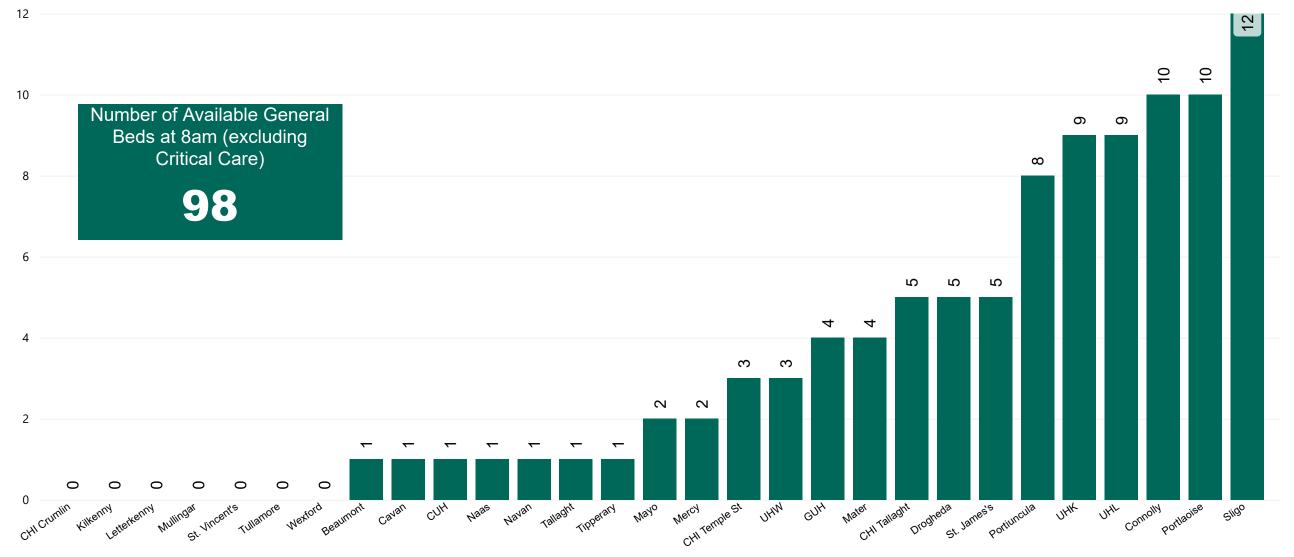

## Number of ICU/HDU Beds Available on 13/10/2022

Sources: (Critical Care Bed Vacancies) - ICU Bed Information System (National Office of Clinical Audit (NOCA))

## **ICU/HDU Summary as at 13/10/2022 10:30**