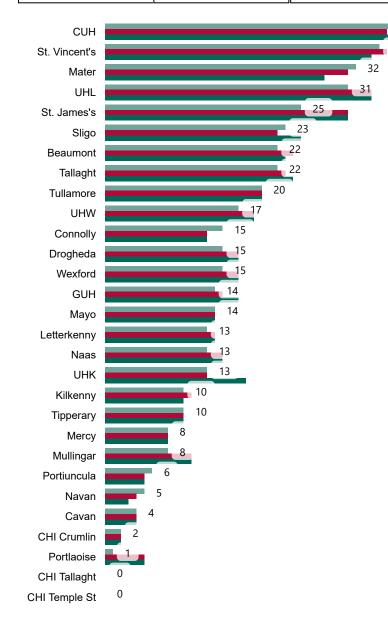

# Geographical Spread of COVID-19 Confirmed Cases and Suspected Cases across Acute Hospital Sites as at 13/10/2022 20:00