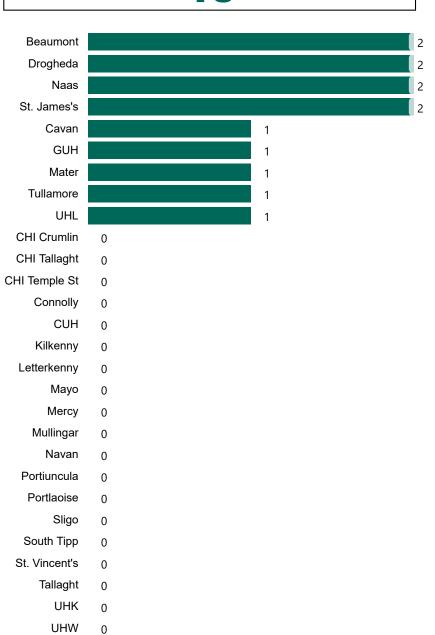

14th April 2021



### New Confirmed COVID-19 Cases in the Republic of Ireland as at 14/04/2021

New COVID-19 Cases in the Republic of Ireland as of 14/04/2021



### Percentage Increase compared to the Previous Day as at 14/04/2021

% Increase in total confirmed cases compared to the previous day since 06 March
\* Baseline is 13 cases at 05-March-2020

0.17%



## Confirmed Cases of COVID-19 in the Republic of Ireland as at 14/04/2021

Confirmed Cases of COVID-19 in the Republic of Ireland as of 14/04/2021



## Geographical Spread of COVID-19 Confirmed Cases and Suspected Cases across Acute Hospital Sites as at 14/04/2021 20:00



#### **Total Confirmed COVID-19 Cases**

| 8am | 2pm | 8pm |
|-----|-----|-----|
| 192 | 188 | 174 |



#### Total Confirmed COVID-19 Cases (Past 24 Hours)





Wexford

0

#### Current Number of COVID-19 Suspected Cases

| 8am | 2pm | 8pm |
|-----|-----|-----|
| 257 | 153 | 162 |



# Number of Confirmed COVID-19 Cases Admitted across 29 acute sites (including CHI)

Number of Confirmed COVID-19 Cases Admitted on Site at 0800hrs, 1400hrs and 2000hrs



## Percentage Variance at <u>8am</u> of Confirmed COVID-19 cases Admitted Across 29 sites compared to the previous day

% Variance at 8am of confirmed COVID-19 cases admitted across 29 sites to the previous day



# Number of Suspected COVID-19 Swab Results Awaited Across 29 acute sites as at 14/04/2021

Number of COVID-19 Swab Results Awaited at 0800hrs, 1400hrs and 2000hrs



#### Number of Available General Beds on 14/04/2021

#### Number of Available General Beds



#### Number of Critical Bed