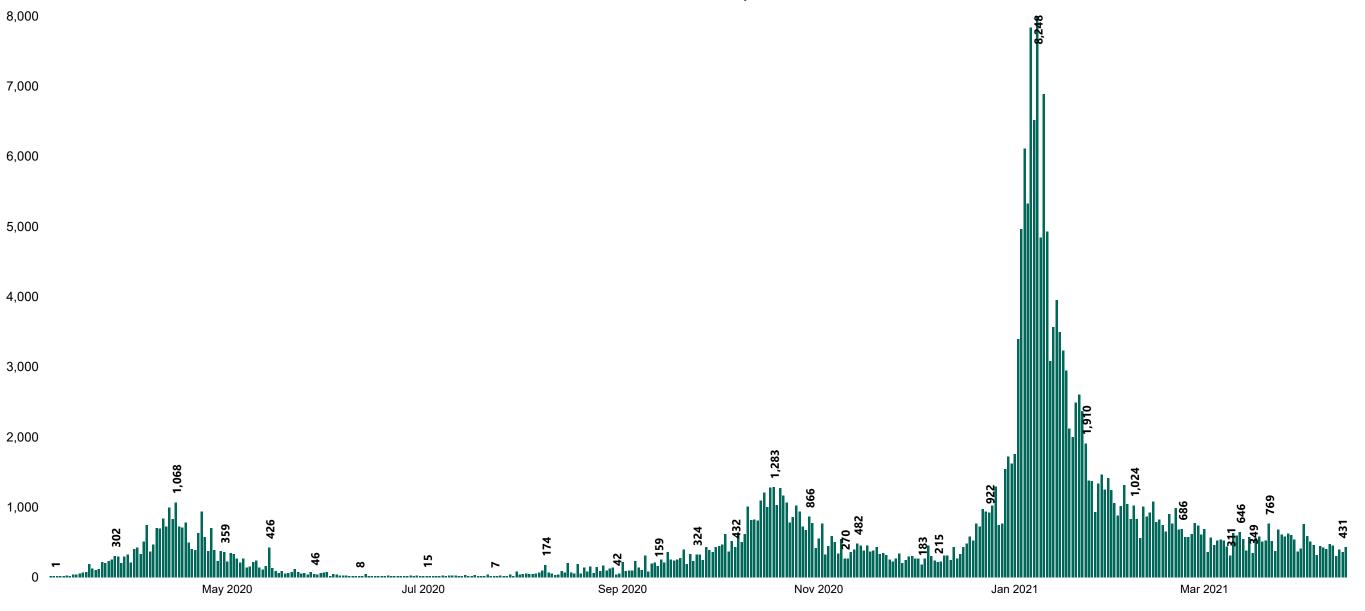

### New Confirmed COVID-19 Cases in the Republic of Ireland as at 14/04/2021

New COVID-19 Cases in the Republic of Ireland as of 14/04/2021