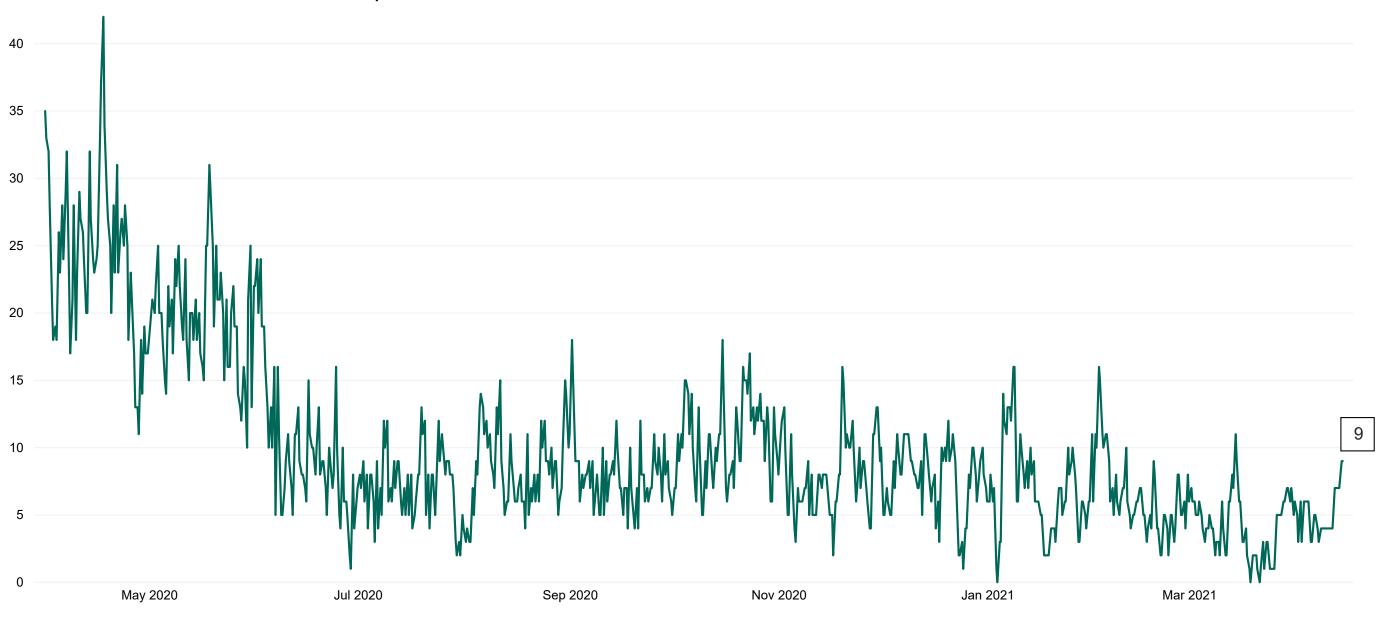

#### **Confirmed COVID-19 Cases in Critical Care Units**

Confirmed COVID-19 Cases in Critical Care Units from 27/03/2020 to 14/04/2021