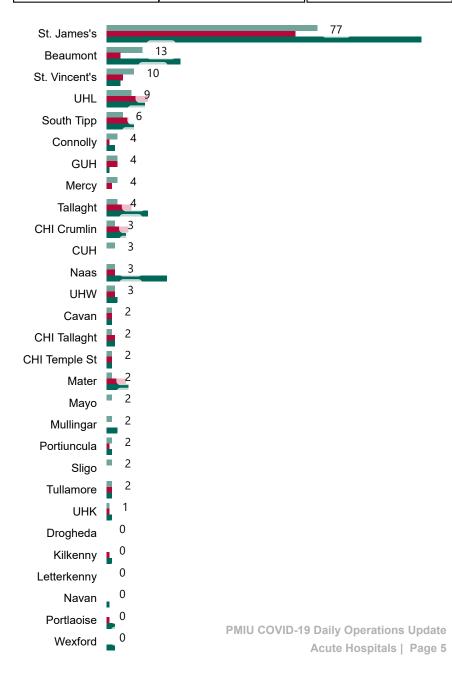

# Number of Suspected COVID-19 Swab Results Awaited Across 29 acute sites as at 14/04/2021

Number of COVID-19 Swab Results Awaited at 0800hrs, 1400hrs and 2000hrs