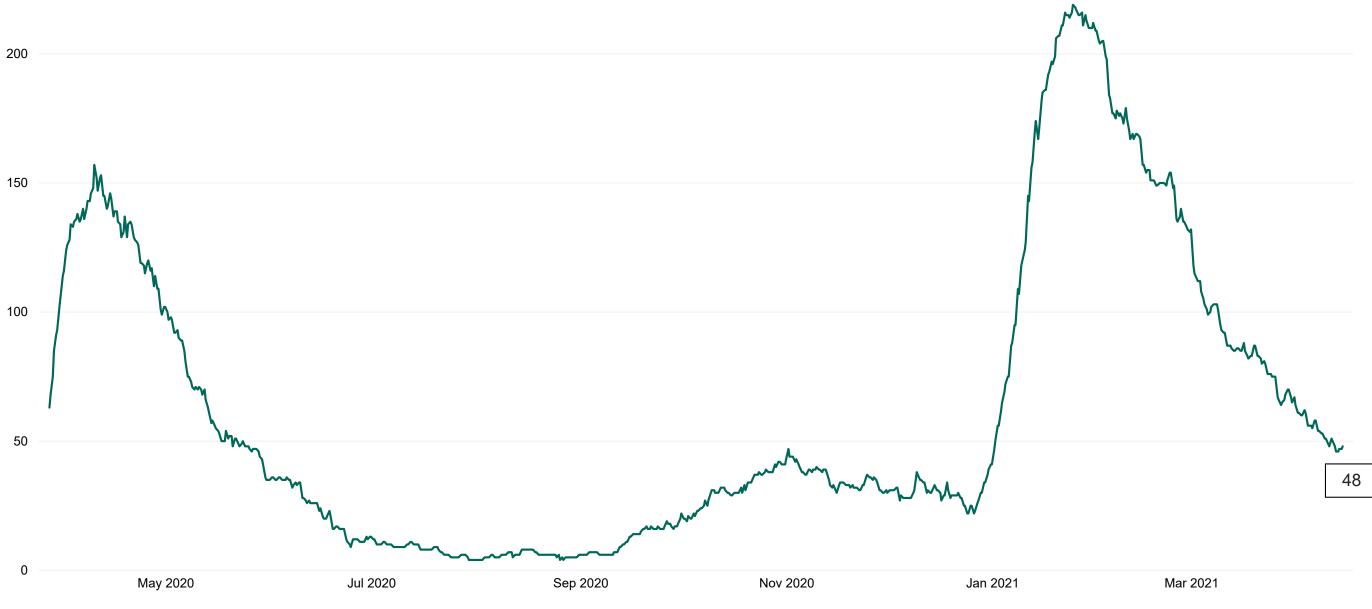

#### **Confirmed COVID-19 Cases in Critical Care Units**

Confirmed COVID-19 Cases in Critical Care Units from 27/03/2020 to 14/04/2021