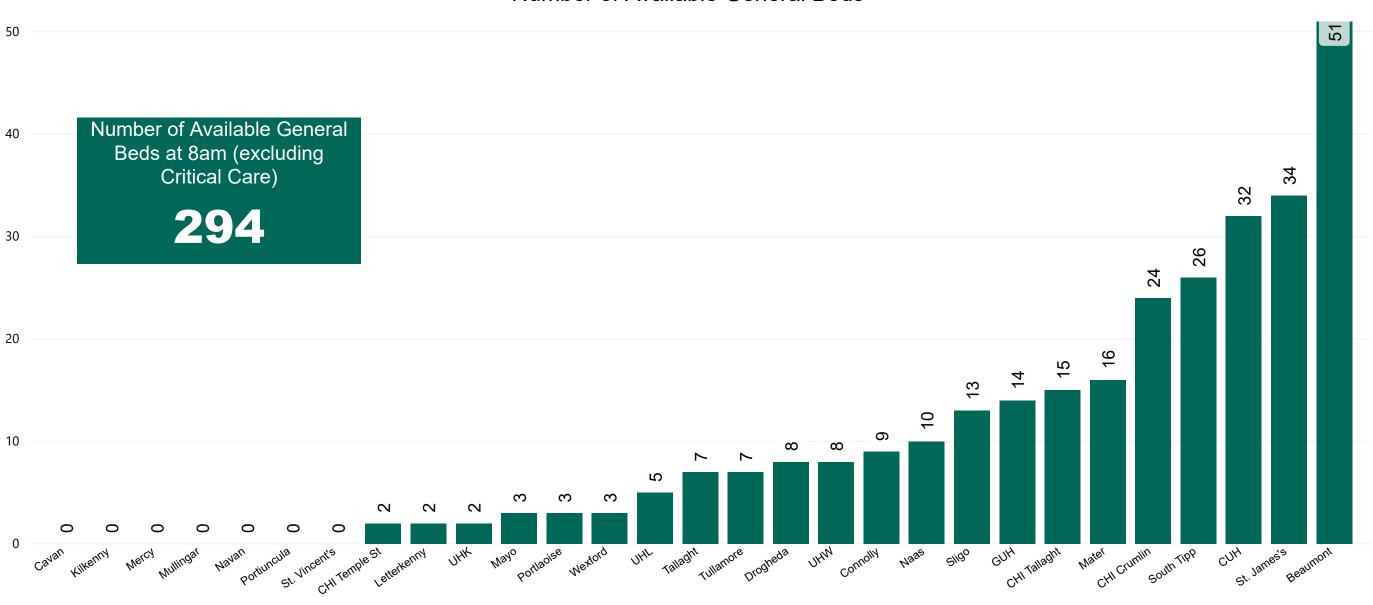

#### Number of Available General Beds on 14/04/2021

#### Number of Available General Beds