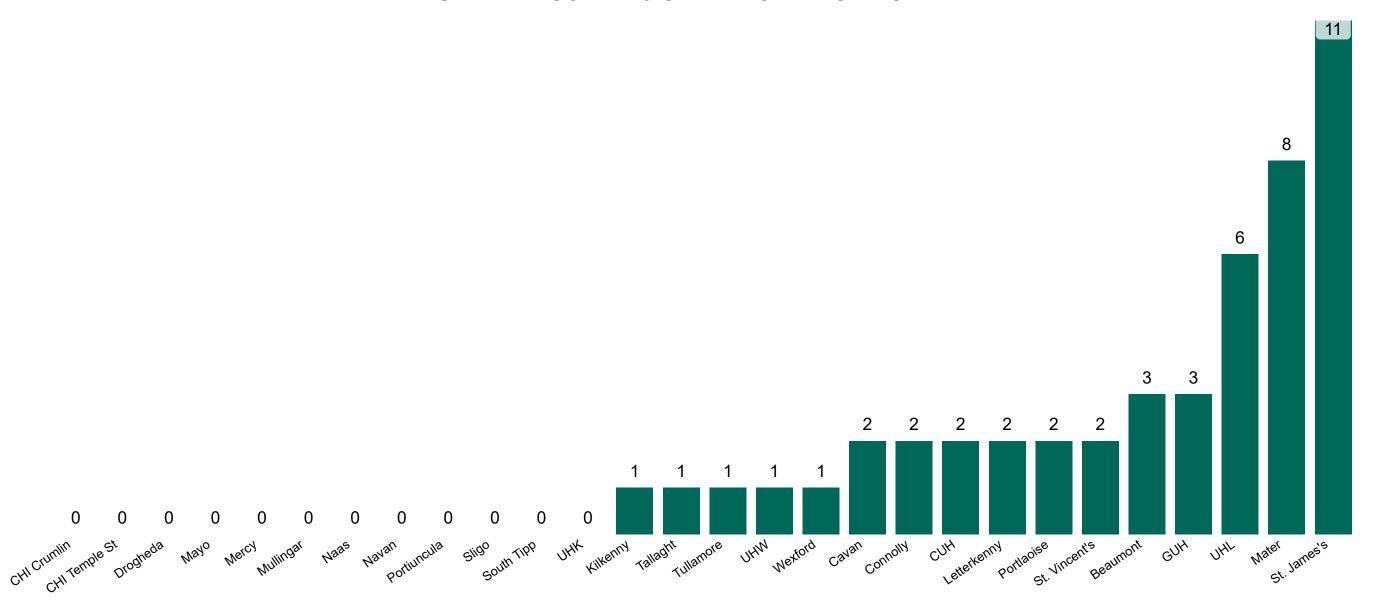

#### **Confirmed COVID-19 Cases in Critical Care Units**

Confirmed COVID-19 Cases in Critical Care Units 14/04/2021