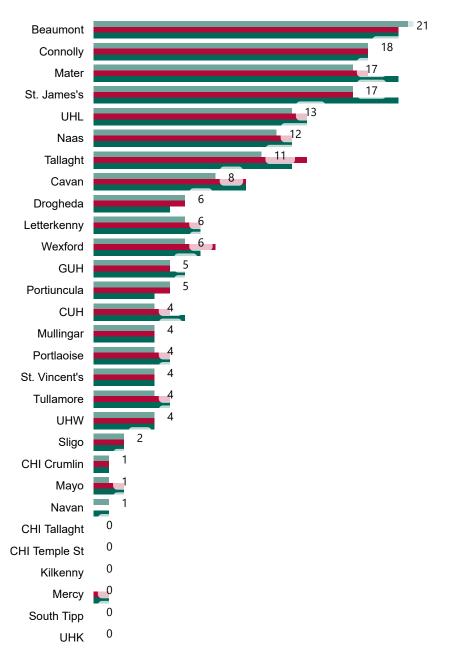

# Number of Confirmed COVID-19 Cases Admitted across 29 acute sites (including CHI)

Number of Confirmed COVID-19 Cases Admitted on Site at 0800hrs, 1400hrs and 2000hrs