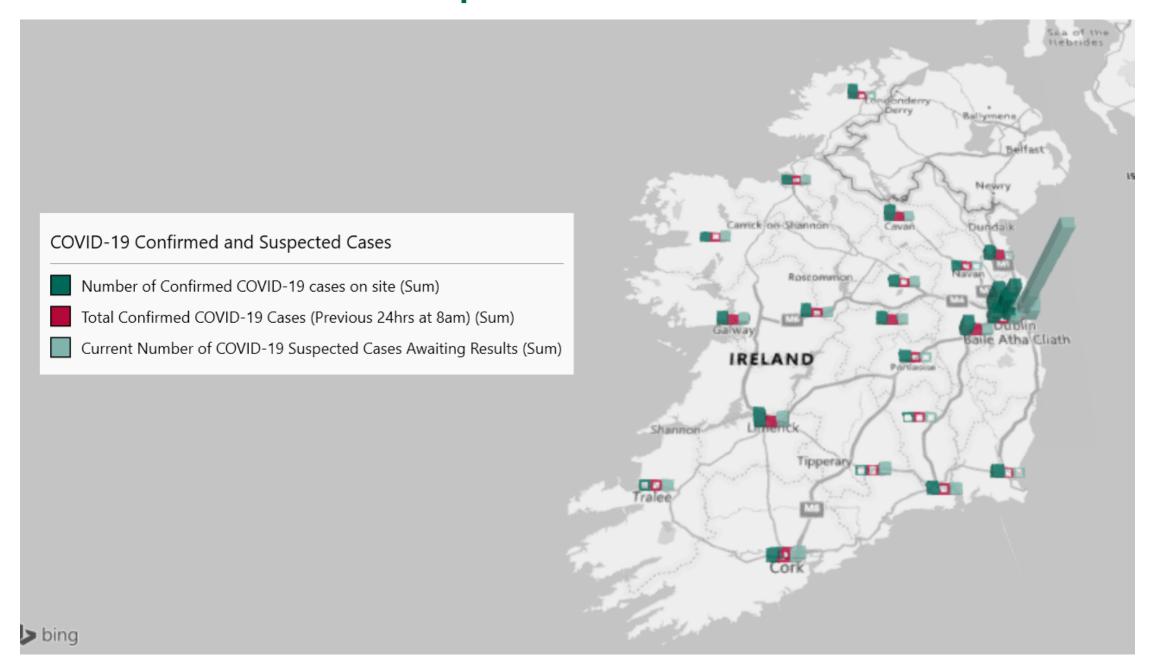

## Geographical Spread of COVID-19 Confirmed Cases and Suspected Cases across Acute Hospital Sites as at 14/04/2021 20:00