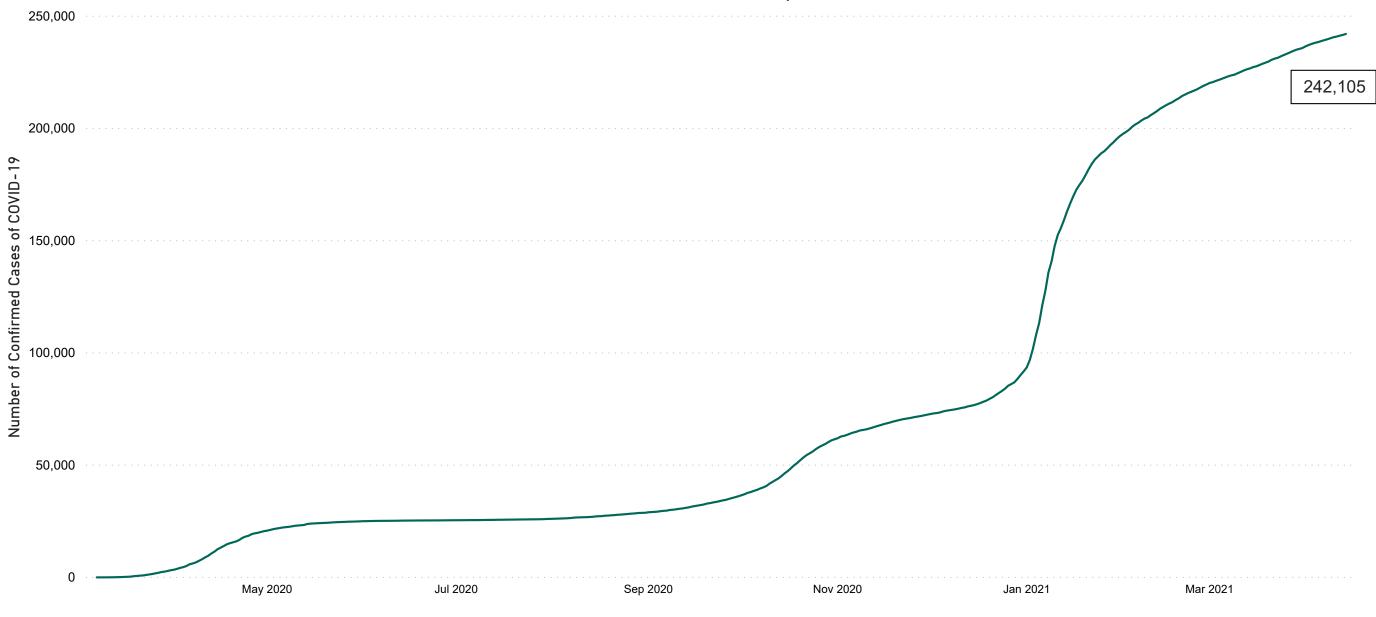

## Confirmed Cases of COVID-19 in the Republic of Ireland as at 14/04/2021

Confirmed Cases of COVID-19 in the Republic of Ireland as of 14/04/2021