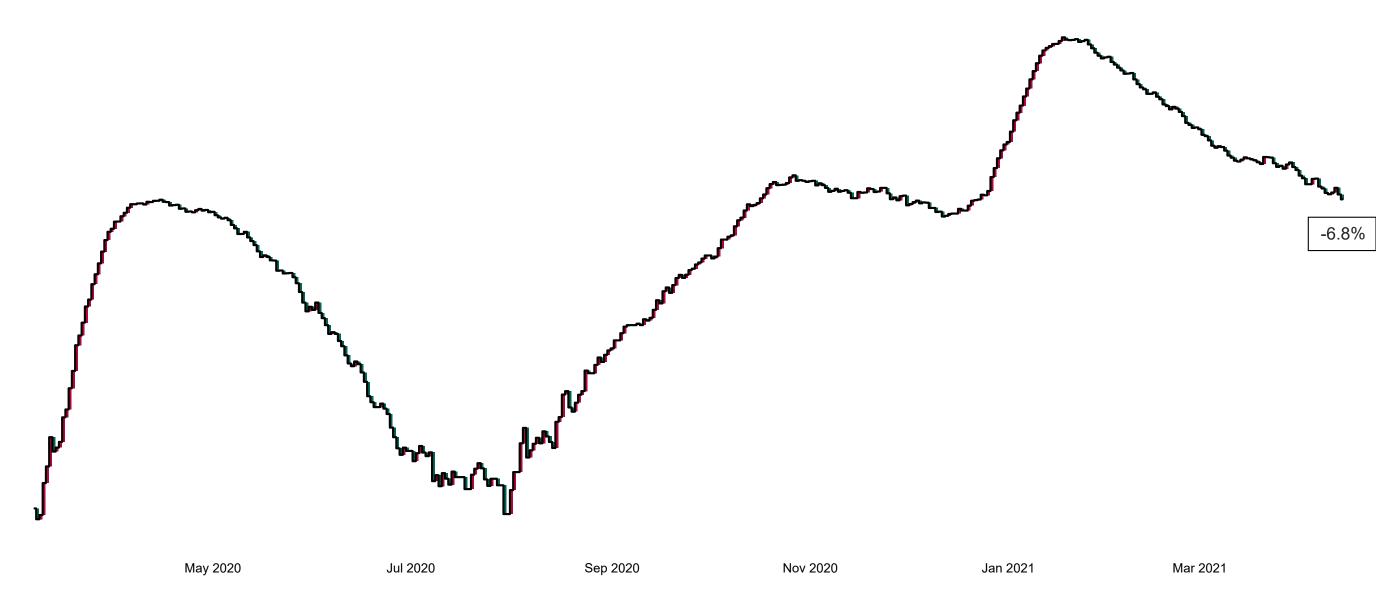

## Percentage Variance at <u>8am</u> of Confirmed COVID-19 cases Admitted Across 29 sites compared to the previous day

% Variance at 8am of confirmed COVID-19 cases admitted across 29 sites to the previous day