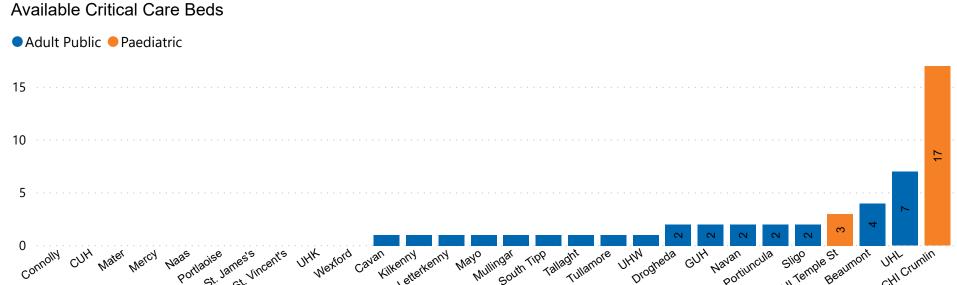

#### Number of Critical Beds Available on 14/04/2021

Number of Available Critical Care Beds at 18:30

Adult Public Beds

30

20

Paeds Beds

\*Due to the dynamic nature of reporting, available beds may differ depending on capacity and reserved status at individual sites for critical care beds. Furthermore, some of the available beds may be specialist beds, not available for admission of general ICU patients.