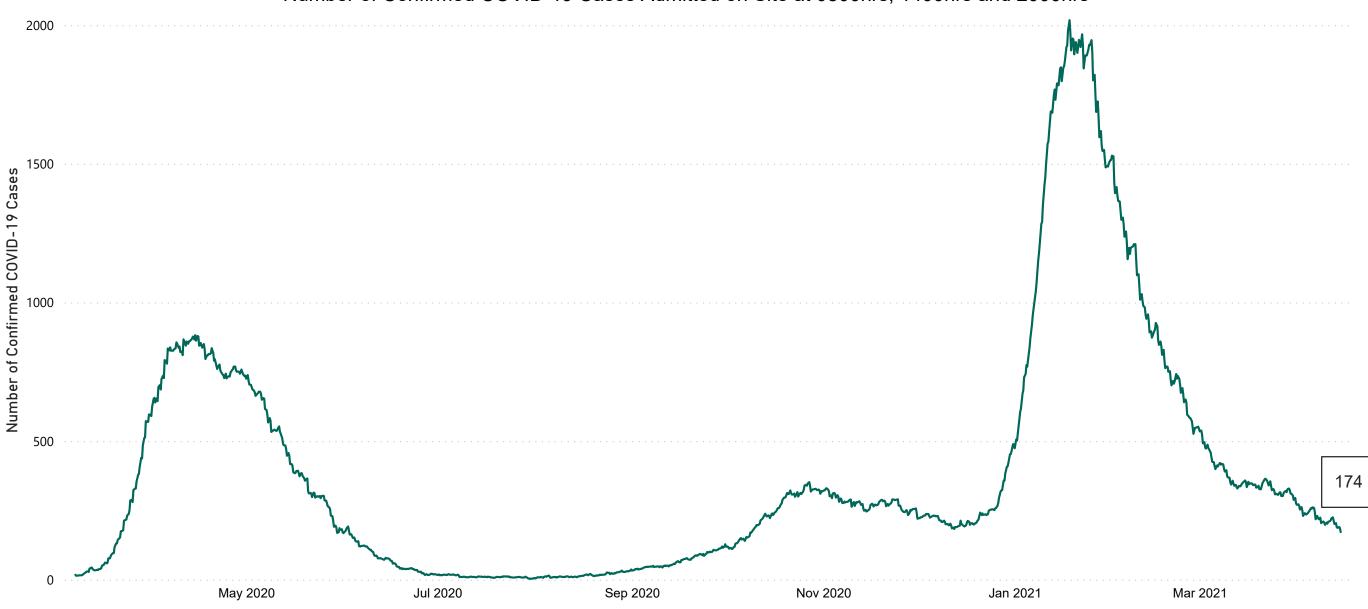

# Number of Confirmed COVID-19 Cases Admitted across 29 acute sites (including CHI)

Number of Confirmed COVID-19 Cases Admitted on Site at 0800hrs, 1400hrs and 2000hrs

#### **Total Confirmed COVID-19 Cases**

| 8am | 2pm | 8pm |
|-----|-----|-----|
| 192 | 188 | 174 |