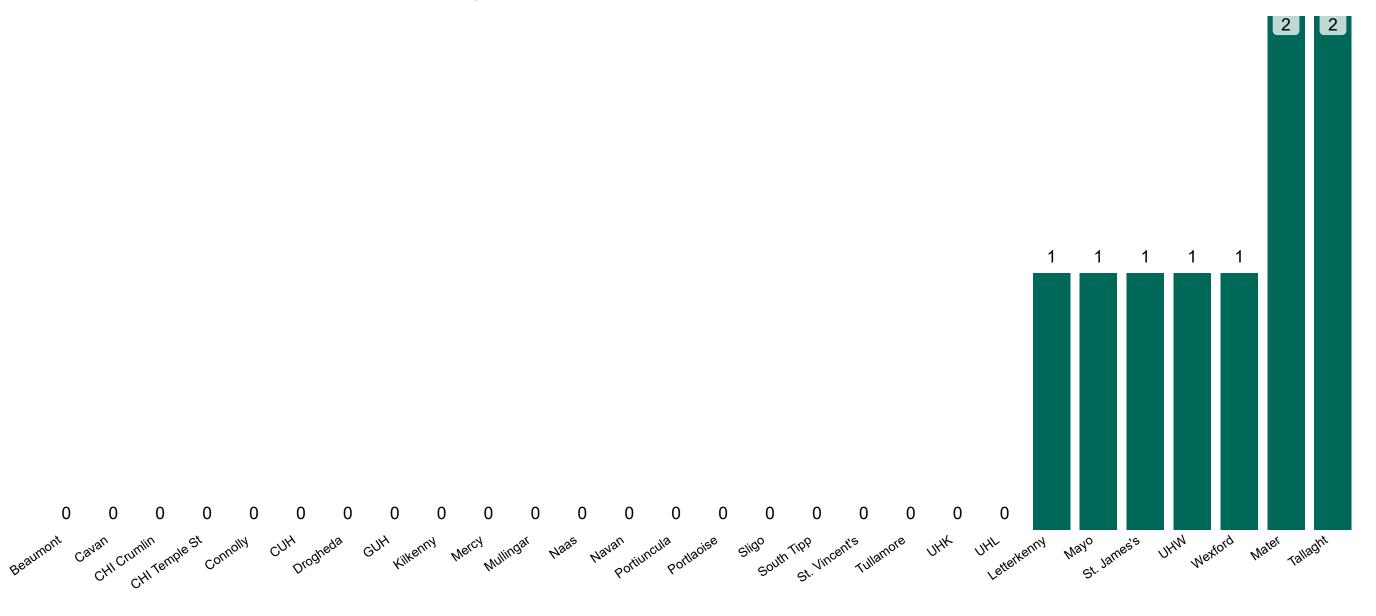

#### **Suspected COVID-19 Cases in Critical Care Units**

Suspected COVID-19 Cases in Critical Care Units 14/04/2021