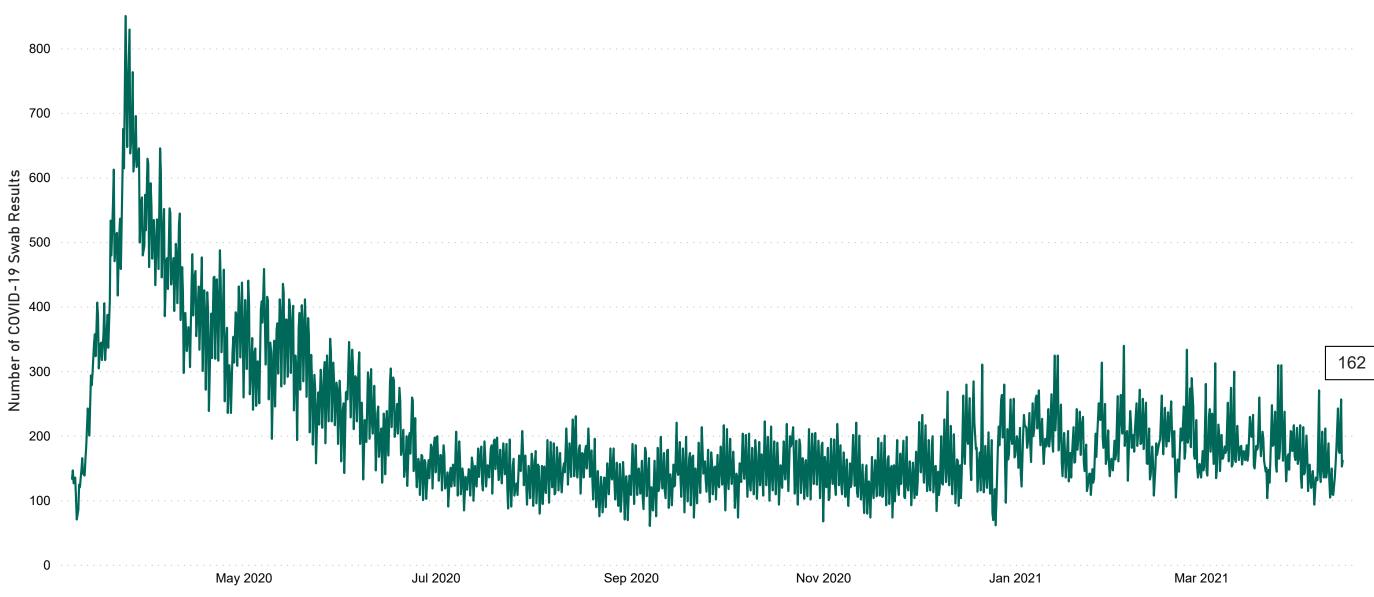

# Number of Suspected COVID-19 Swab Results Awaited Across 29 acute sites as at 14/04/2021

Number of COVID-19 Swab Results Awaited at 0800hrs, 1400hrs and 2000hrs

#### Current Number of COVID-19 Suspected Cases

| 8am | 2pm | 8pm |
|-----|-----|-----|
| 257 | 153 | 162 |