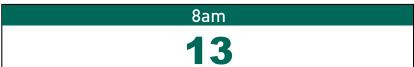

## Percentage Variance at <u>8am</u> of Confirmed COVID-19 cases Admitted Across 29 sites compared to the previous day

% Variance at 8am of confirmed COVID-19 cases admitted across 29 sites to the previous day