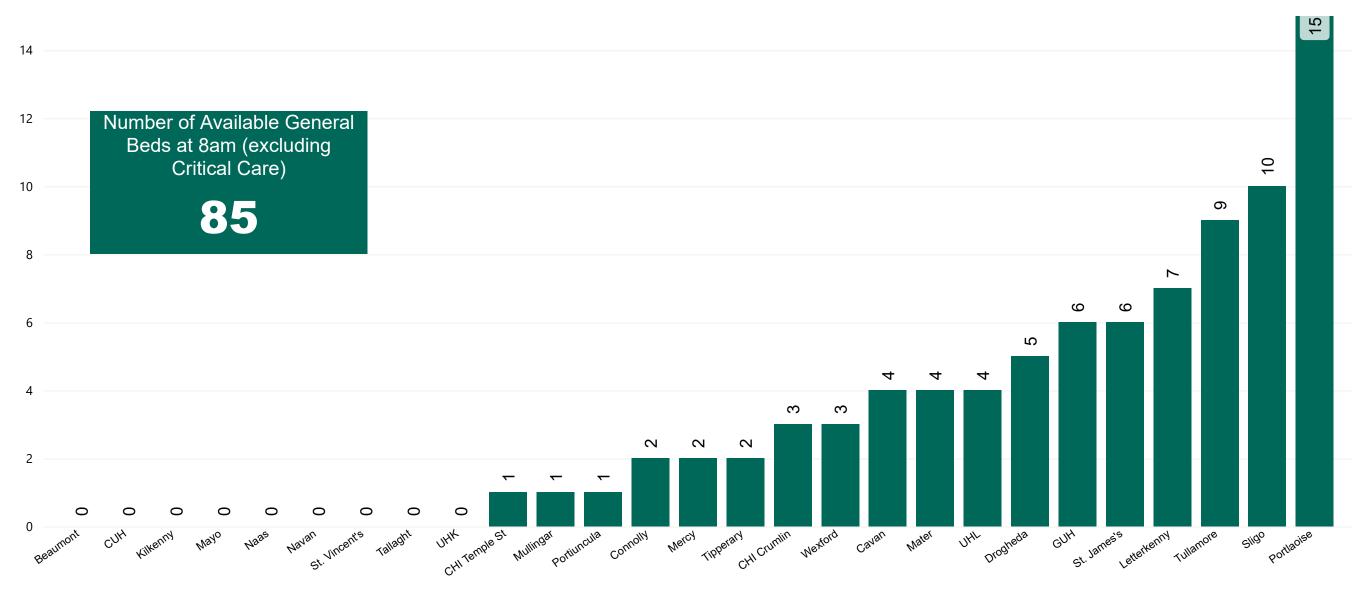

#### Number of Available General Beds on 14/04/2023

Number of Available General Beds

Sources: (General Bed Vacancies) - SBAR Portal