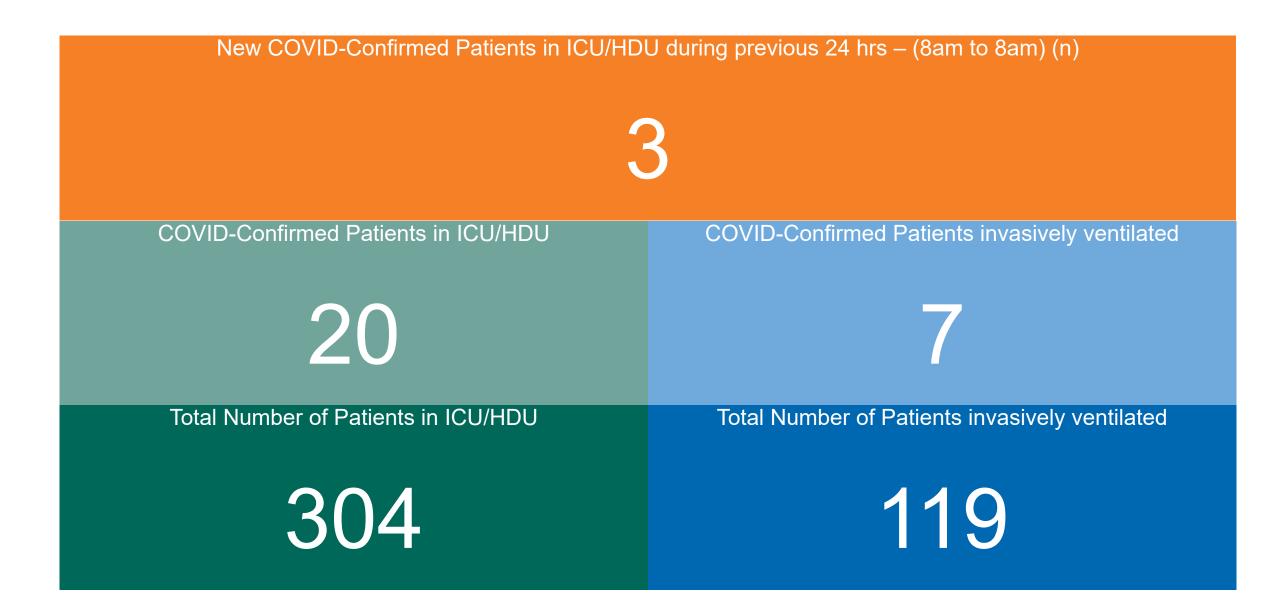

#### **Confirmed COVID-19 Cases in ICU/HDU**

Confirmed COVID-19 Cases in ICU/HDU 14/04/2023

## **Confirmed COVID-19 Cases in ICU/HDU**