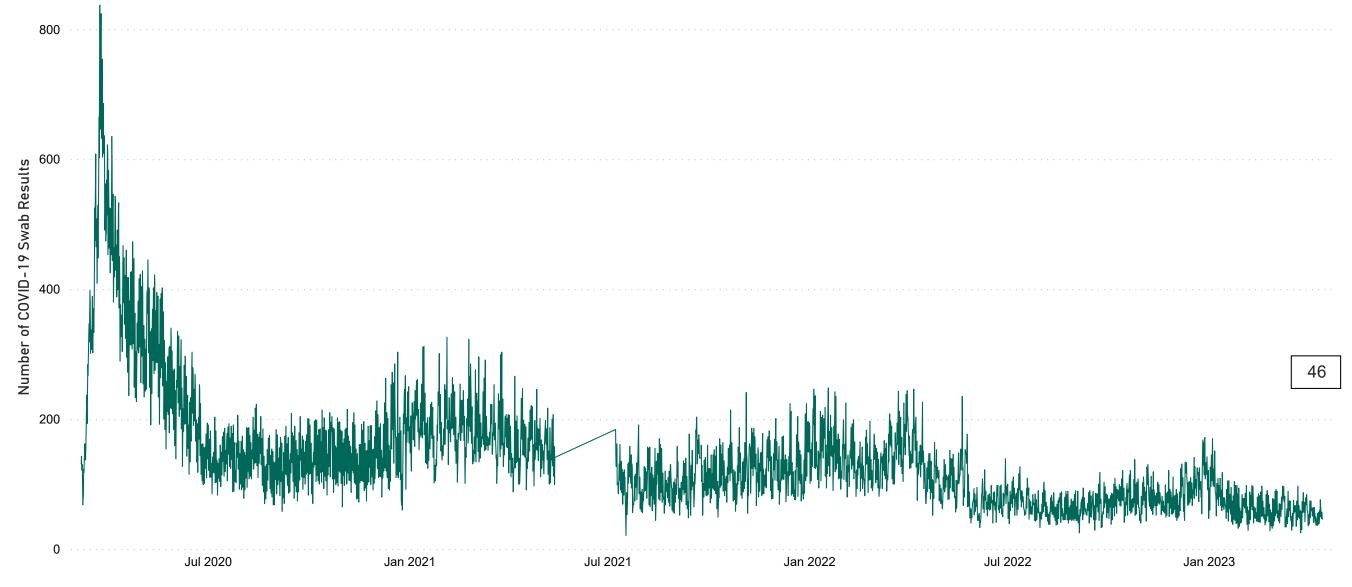

# Number of Suspected COVID-19 Swab Results Awaited Across 29 acute sites as at 14/04/2023

Number of COVID-19 Swab Results Awaited at 0800hrs, 1400hrs and 2000hrs

**Source:** SBAR Portal **Note:** There is no suspected C-19 data available from 14/05/2021 to 07/07/2021 due to the impacts of the cyber-attack.

#### Current Number of COVID-19 Suspected Cases

| 8am | 2pm | 8pm |
|-----|-----|-----|
| 57  | 47  | 46  |