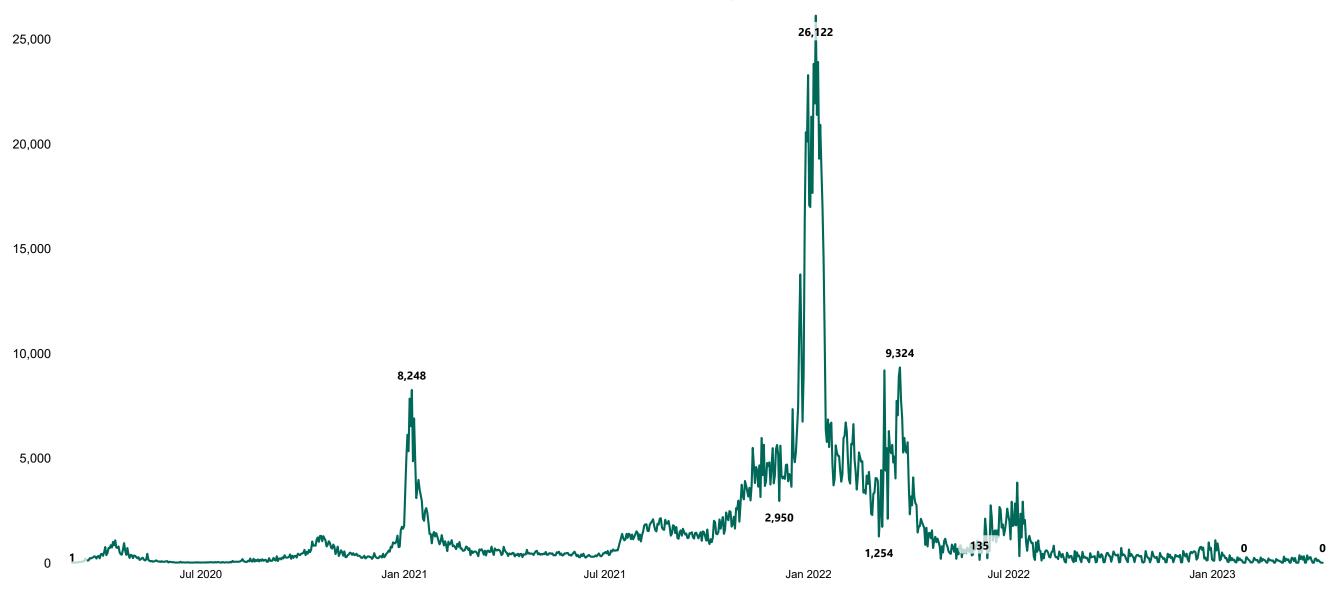

### New Confirmed COVID-19 Cases in the Republic of Ireland as at 11/04/2023

New Confirmed COVID-19 Cases in the Republic of Ireland as at 11/04/2023

**Source:** Department of Health 2020, < https://www.gov.ie/en/news/7e0924-latest-updates-on-covid-19-coronavirus/> up to 05/09/21 and from <https://covid19ireland-geohive.hub.arcgis.com/> thereafter