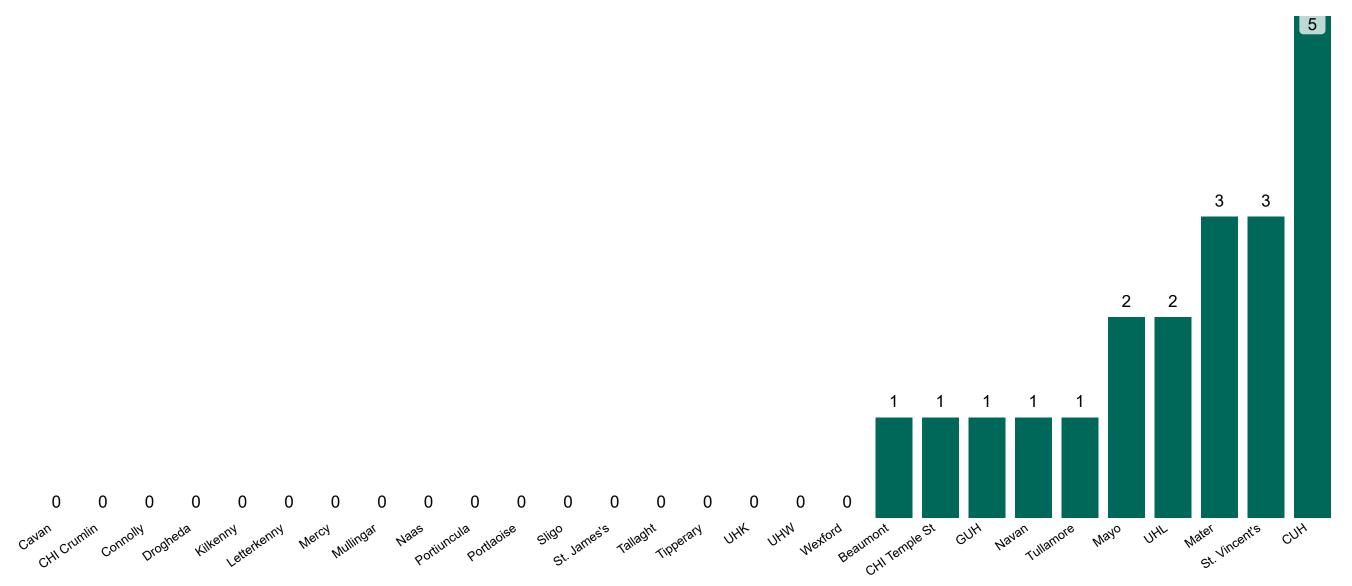

# Number of Confirmed COVID-19 Cases Admitted across 29 acute sites (including CHI)

Number of Confirmed COVID-19 Cases Admitted on Site at 0800hrs, 1400hrs and 2000hrs

Source: SBAR Portal

PMIU COVID-19 Daily Operations Update Acute Hospitals | Page 5