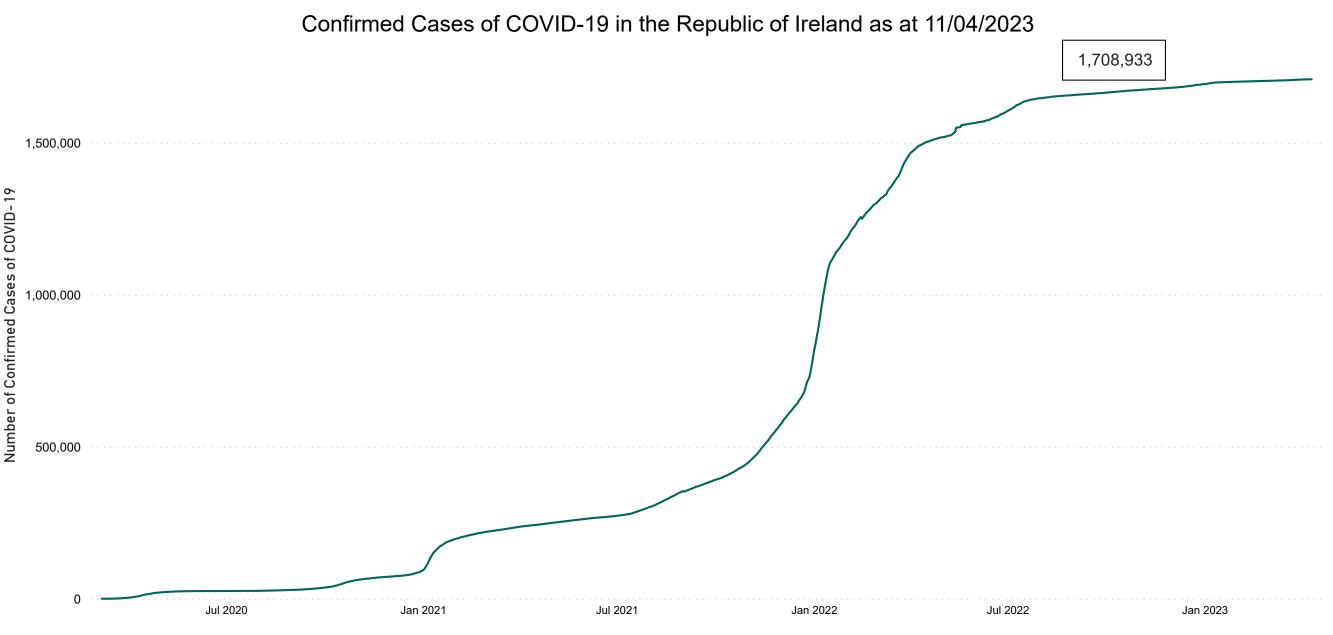

## **Confirmed Cases of COVID-19 in the Republic of Ireland as at 11/04/2023**

**Source:** Department of Health 2020, < https://www.gov.ie/en/news/7e0924-latest-updates-on-covid-19-coronavirus/> up to 14/05/21 and from <https://covid19ireland-geohive.hub.arcgis.com/> thereafter