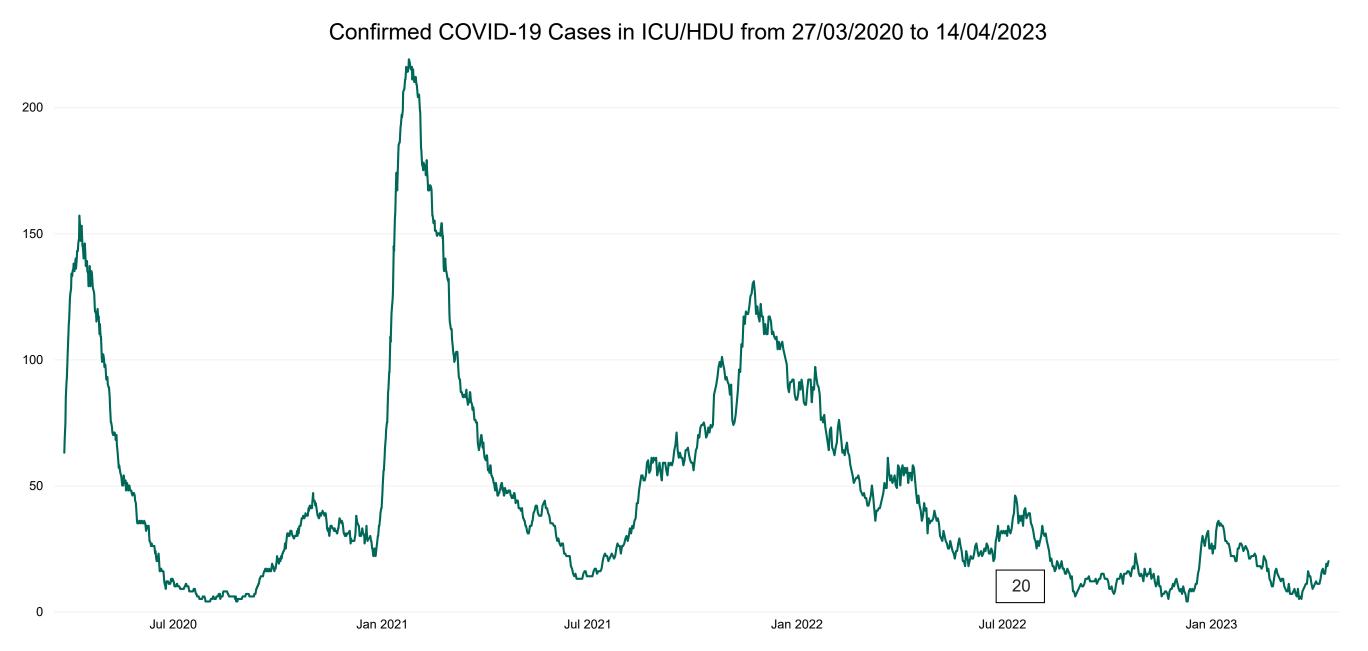

#### **Confirmed COVID-19 Cases in ICU/HDU**

Confirmed COVID-19 Cases in ICU/HDU 14/04/2023

## **Confirmed COVID-19 Cases in ICU/HDU**