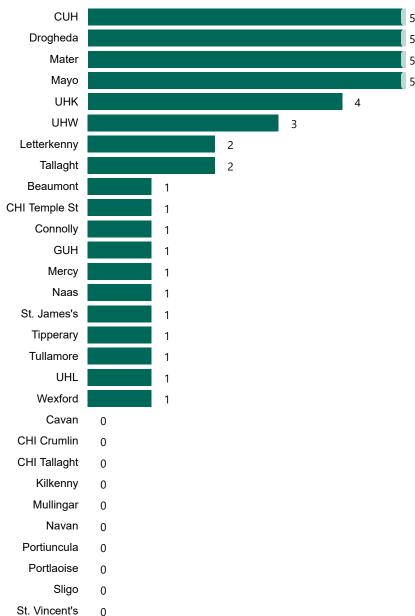

# Number of Suspected COVID-19 Swab Results Awaited Across 29 acute sites as at 14/04/2023

Number of COVID-19 Swab Results Awaited at 0800hrs, 1400hrs and 2000hrs

**Source:** SBAR Portal **Note:** There is no suspected C-19 data available from 14/05/2021 to 07/07/2021 due to the impacts of the cyber-attack.