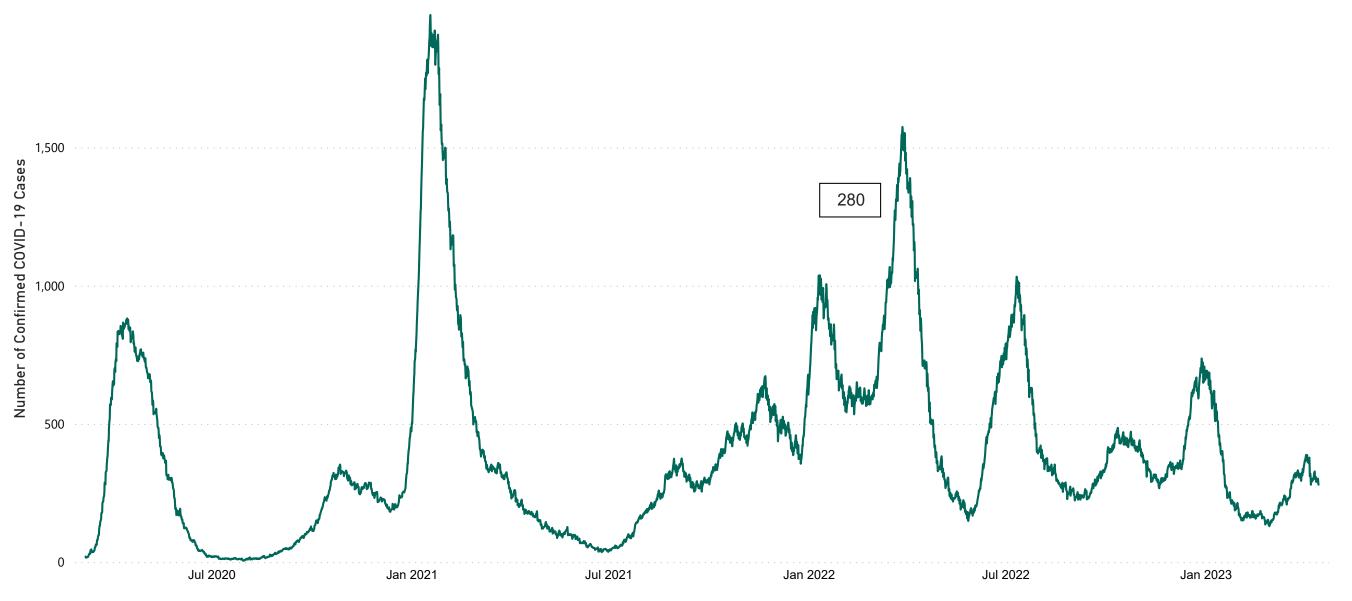

## **Confirmed Cases of COVID-19 in the Republic of Ireland as at 11/04/2023**

**Source:** Department of Health 2020, < https://www.gov.ie/en/news/7e0924-latest-updates-on-covid-19-coronavirus/> up to 14/05/21 and from <https://covid19ireland-geohive.hub.arcgis.com/> thereafter

#### Total Confirmed COVID-19 Cases

| 8am | 2pm | 8pm |
|-----|-----|-----|
| 302 | 288 | 280 |

33