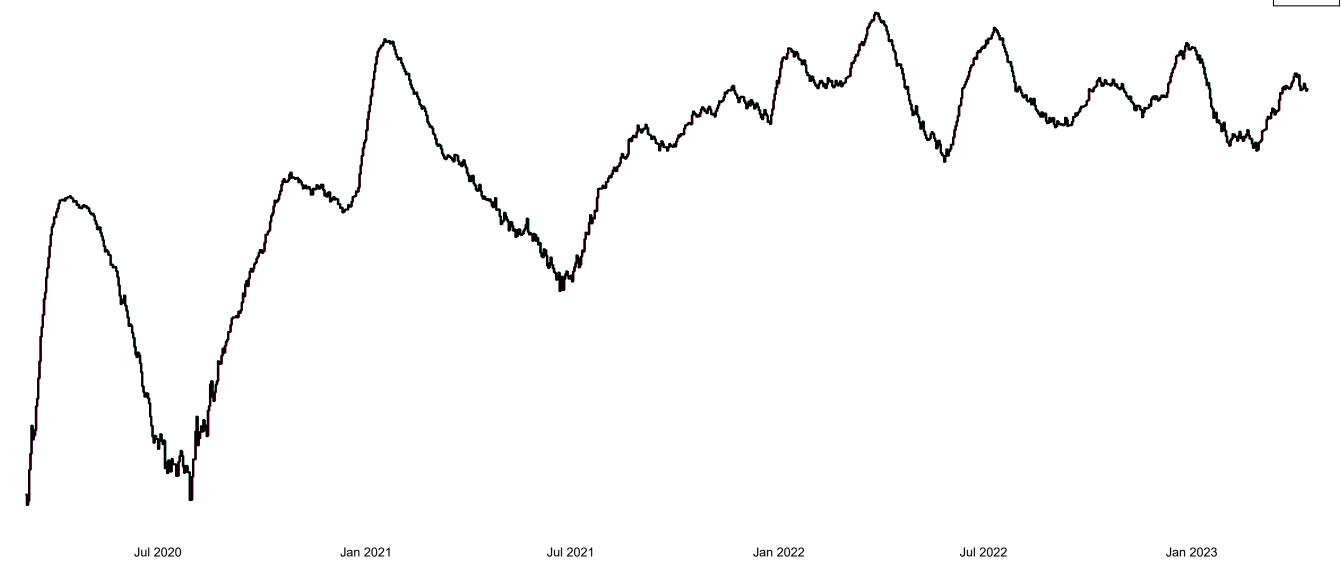

# Percentage Variance at <u>8am</u> of Confirmed COVID-19 cases Admitted Across 29 sites compared to the previous day

% Variance at 8am of confirmed COVID-19 cases admitted across 29 sites to the previous day

2.4%