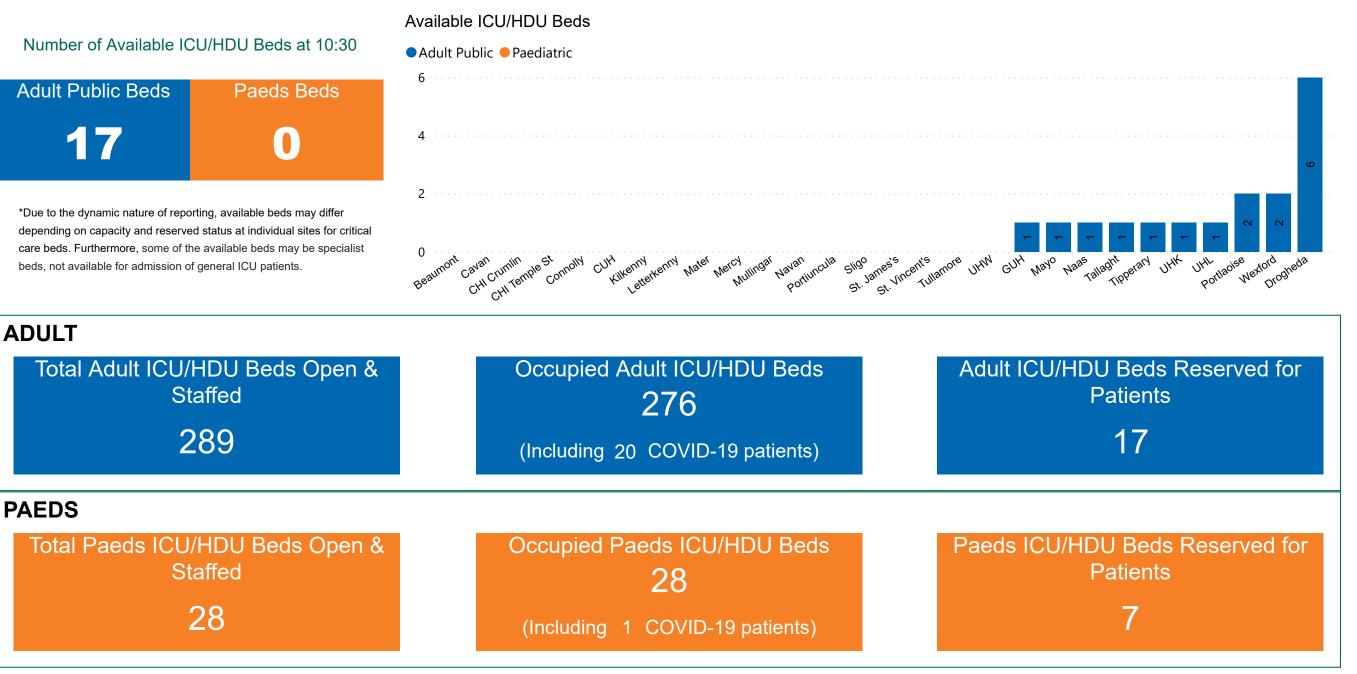

# Number of ICU/HDU Beds Available on 14/04/2023

Sources: (Critical Care Bed Vacancies) - ICU Bed Information System (National Office of Clinical Audit (NOCA))

PMIU COVID-19 Daily Operations Update Acute Hospitals | Page 9

## **ICU/HDU Summary as at 14/04/2023 10:30**