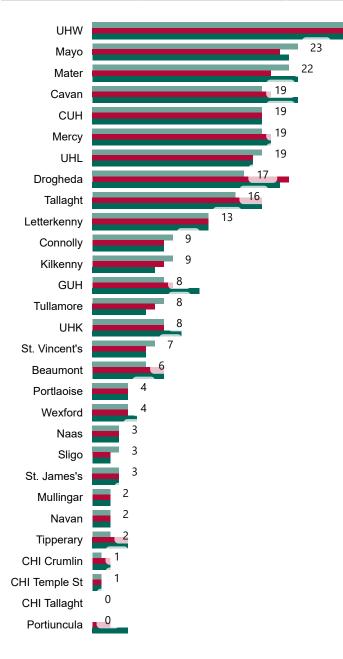

# Number of Confirmed COVID-19 Cases Admitted across 29 acute sites (including CHI)

Number of Confirmed COVID-19 Cases Admitted on Site at 0800hrs, 1400hrs and 2000hrs

Source: SBAR Portal

PMIU COVID-19 Daily Operations Update Acute Hospitals | Page 5