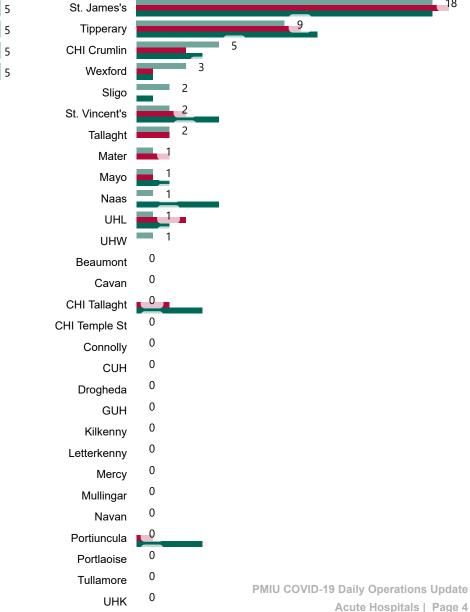

# Number of Confirmed COVID-19 Cases Admitted across 29 acute sites (including CHI)

Number of Confirmed COVID-19 Cases Admitted on Site at 0800hrs, 1400hrs and 2000hrs

Source: SBAR Portal

PMIU COVID-19 Daily Operations Update Acute Hospitals | Page 5