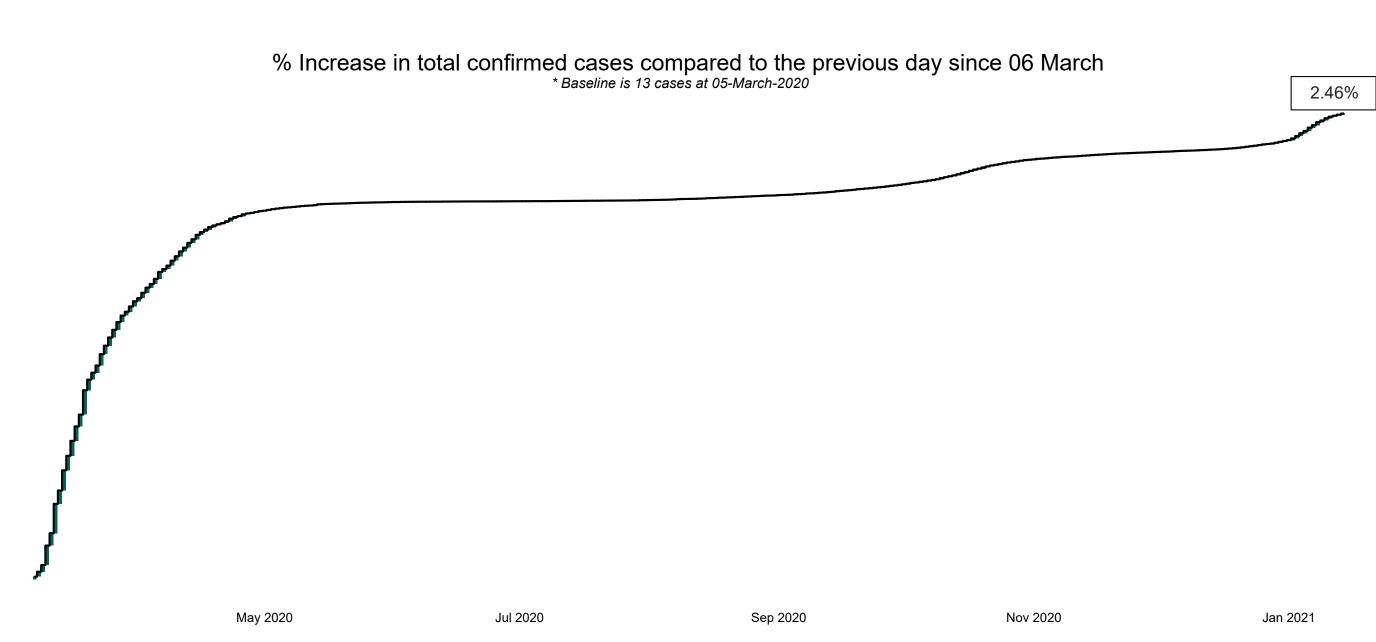

# **COVID-19 Daily Operations Update Acute Hospitals**

# Performance Management and Improvement Unit

2000hrs Thursday 14th January 2021



## New Confirmed COVID-19 Cases in the Republic of Ireland as at 14/01/2021

New COVID-19 Cases in the Republic of Ireland as of 14/01/2021



## Percentage Increase compared to the Previous Day as at 14/01/2021



## Confirmed Cases of COVID-19 in the Republic of Ireland as at 14/01/2021

Confirmed Cases of COVID-19 in the Republic of Ireland as of 14/01/2021



## Geographical Spread of COVID-19 Confirmed Cases and Suspected Cases across Acute Hospital Sites as at 14/01/2021 20:00



#### **Total Confirmed COVID-19 Cases**

| 8am  | 2pm  | 8pm  |
|------|------|------|
| 1792 | 1789 | 1785 |



#### Total Confirmed COVID-19 Cases (Past 24 Hours)

| 8am | 2pm | 8pm |
|-----|-----|-----|
| 188 | 154 | 173 |



#### Current Number of COVID-19 Suspected Cases

| 8am | 2pm | 8pm |
|-----|-----|-----|
| 325 | 178 | 195 |



# Number of Confirmed COVID-19 Cases Admitted across 29 acute sites (including CHI)

Number of Confirmed COVID-19 Cases Admitted on Site at 0800hrs, 1400hrs and 2000hrs



1785

##