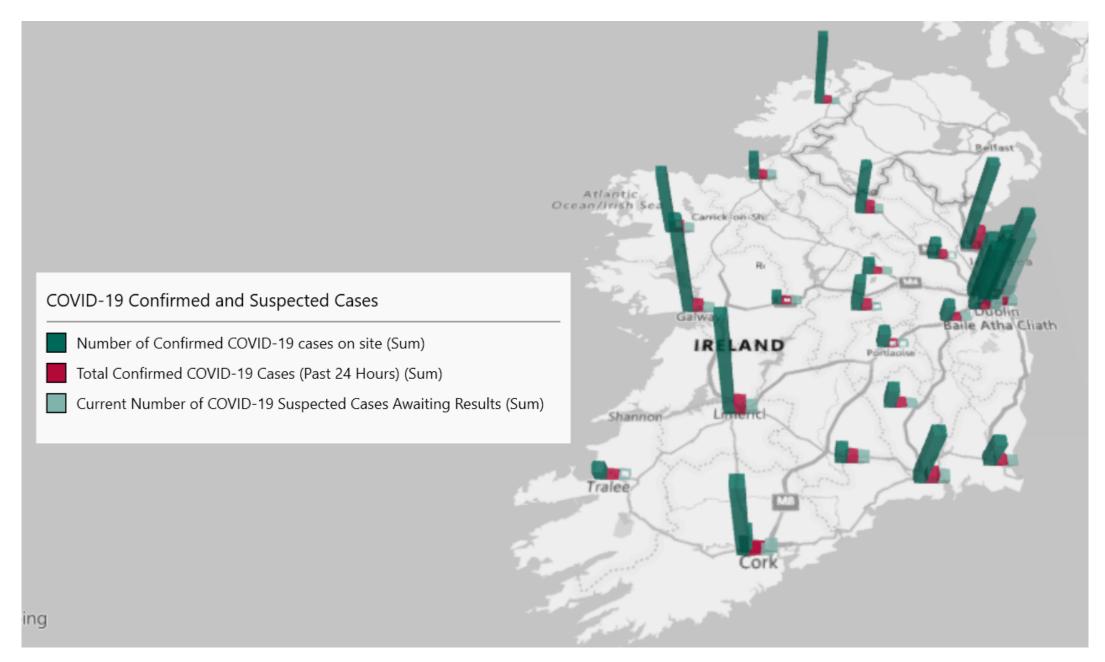

## Geographical Spread of COVID-19 Confirmed Cases and Suspected Cases across Acute Hospital Sites as at 14/01/2021 20:00