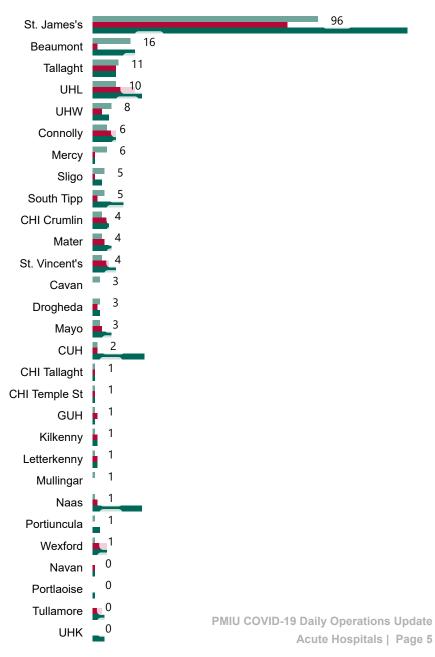

#### **Confirmed COVID-19 Cases in Critical Care Units**

Confirmed COVID-19 Cases in Critical Care Units 14/01/2021

#### **Confirmed COVID-19 Cases in Critical Care Units**