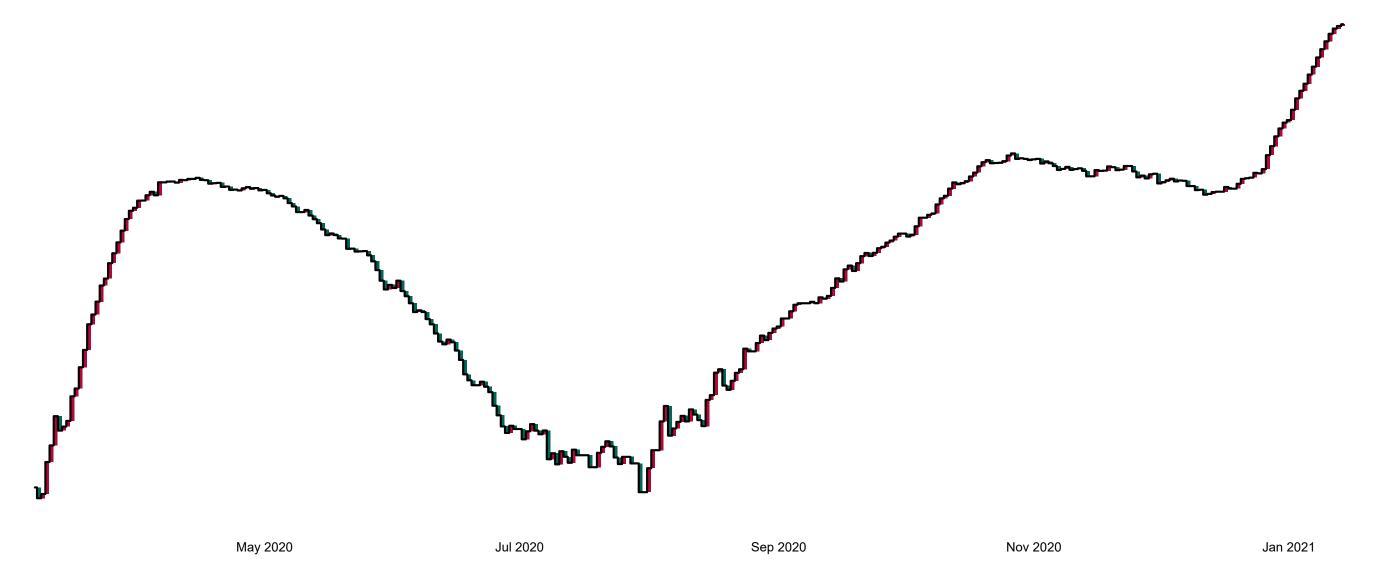

# Number of Confirmed COVID-19 Cases Admitted across 29 acute sites (including CHI)

Number of Confirmed COVID-19 Cases Admitted on Site at 0800hrs, 1400hrs and 2000hrs

1785