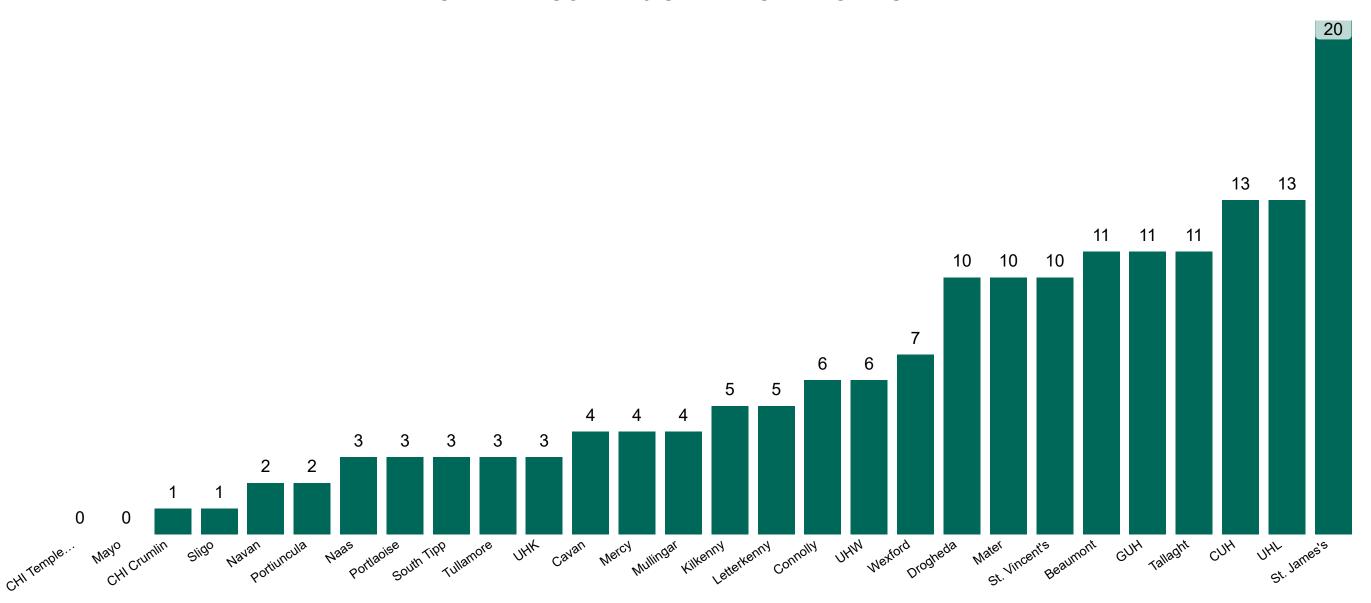

## Geographical Spread of COVID-19 Confirmed Cases and Suspected Cases across Acute Hospital Sites as at 14/01/2021 20:00