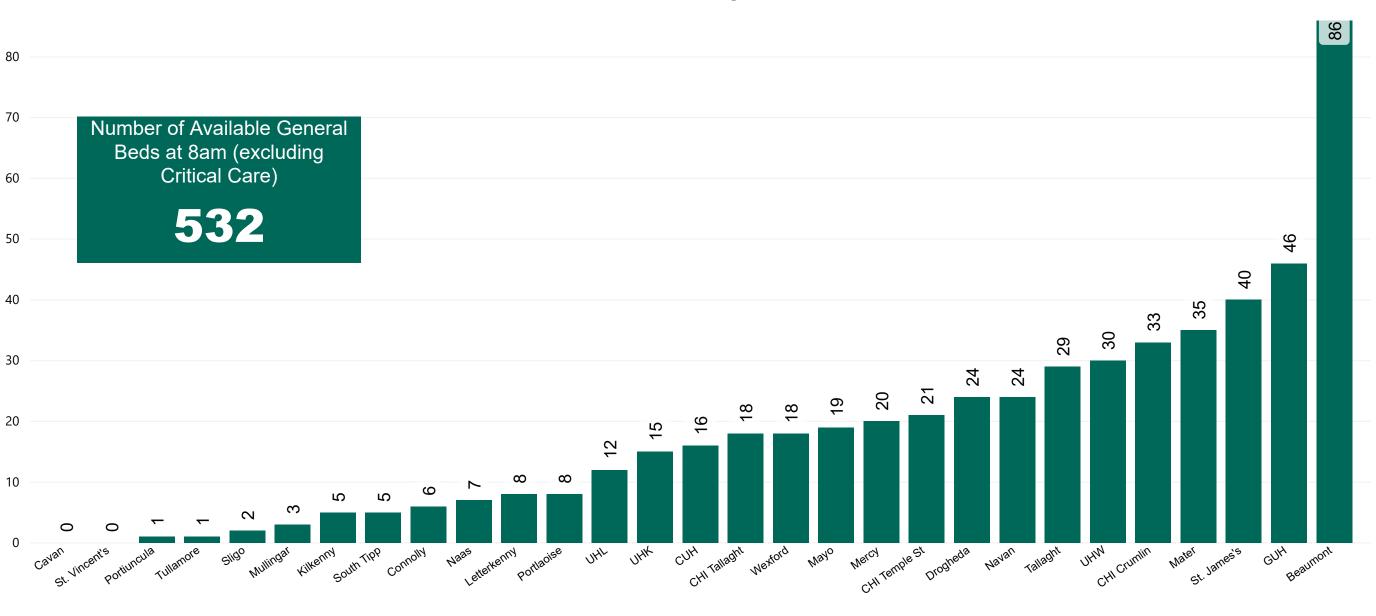

#### Number of Available General Beds on 14/01/2021

#### Number of Available General Beds