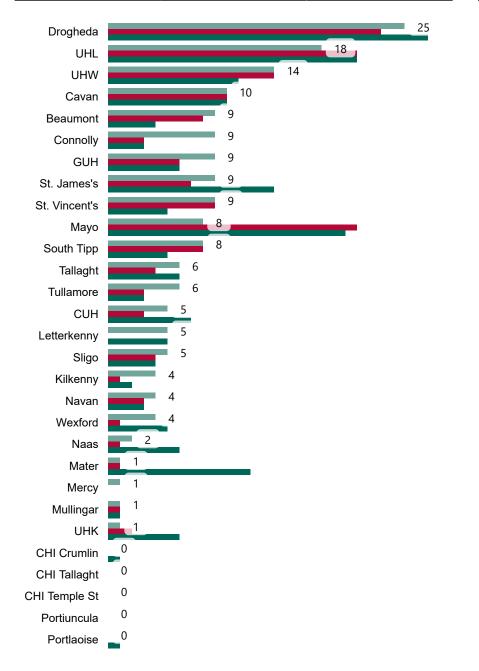

# Number of Suspected COVID-19 Swab Results Awaited Across 29 acute sites as at 14/01/2021

Number of COVID-19 Swab Results Awaited at 0800hrs, 1400hrs and 2000hrs