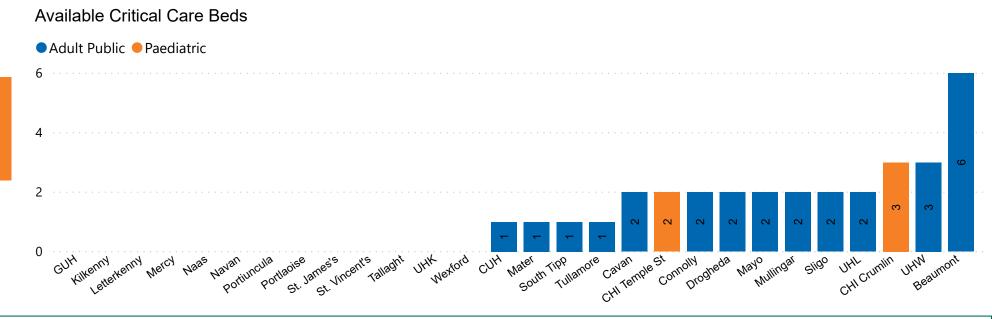

#### Number of Critical Beds Available on 14/01/2021

Number of Available Critical Care Beds at 18:30

Adult Public Beds

Paeds Beds

27

5

\*Due to the dynamic nature of reporting, available beds may differ depending on capacity and reserved status at individual sites for critical care beds. Furthermore, some of the available beds may be specialist beds, not available for admission of general ICU patients.