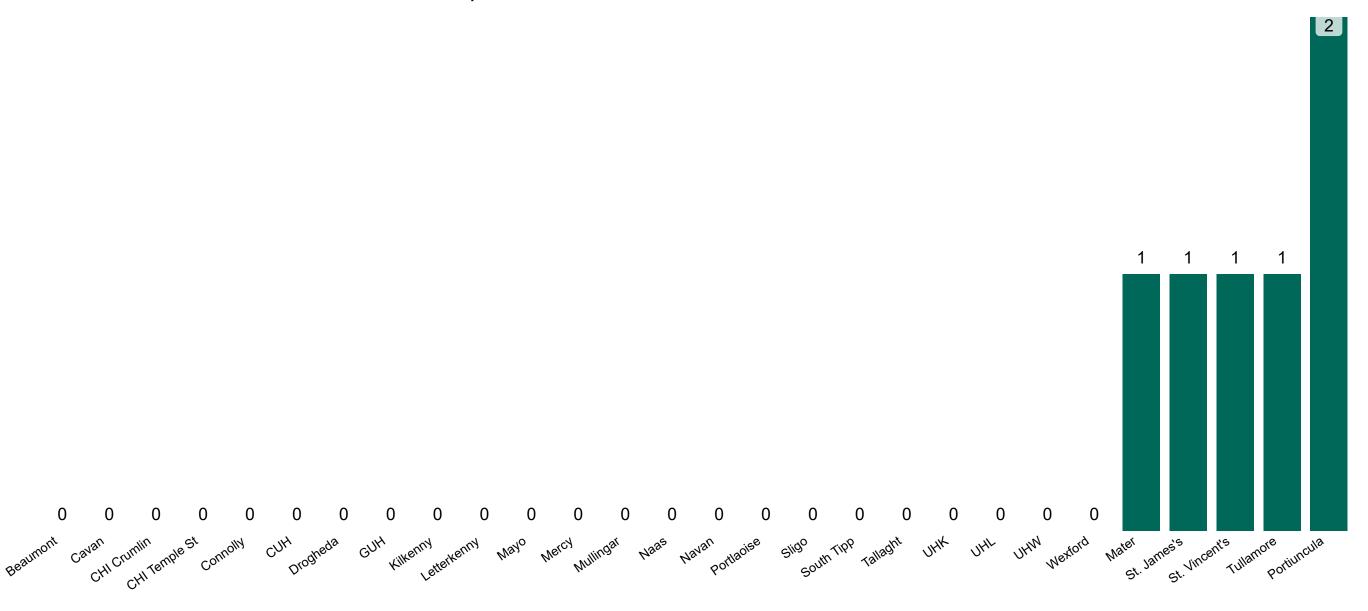

## **Suspected COVID-19 Cases in Critical Care Units**

Suspected COVID-19 Cases in Critical Care Units 14/01/2021