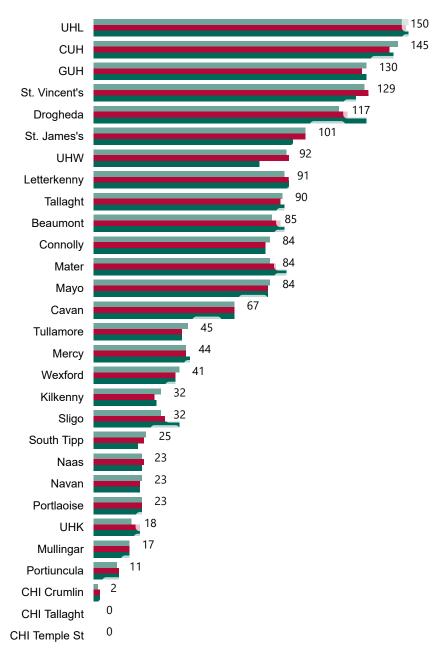

## Geographical Spread of COVID-19 Confirmed Cases and Suspected Cases across Acute Hospital Sites as at 14/01/2021 20:00