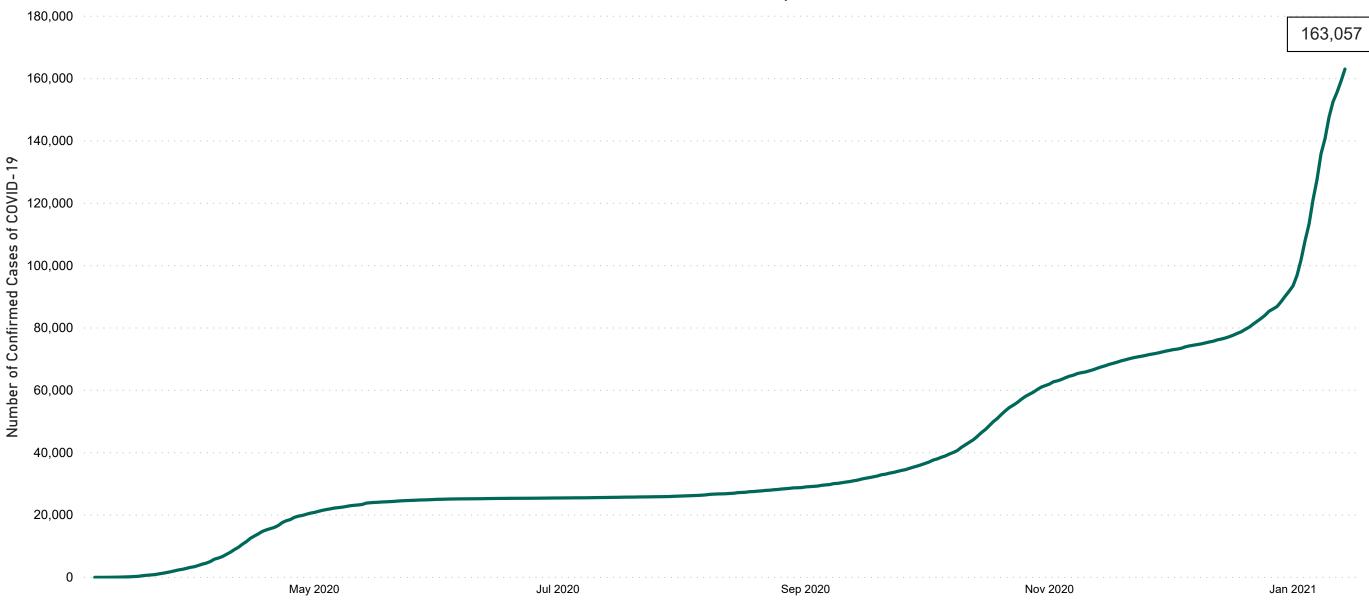

## Confirmed Cases of COVID-19 in the Republic of Ireland as at 14/01/2021

Confirmed Cases of COVID-19 in the Republic of Ireland as of 14/01/2021