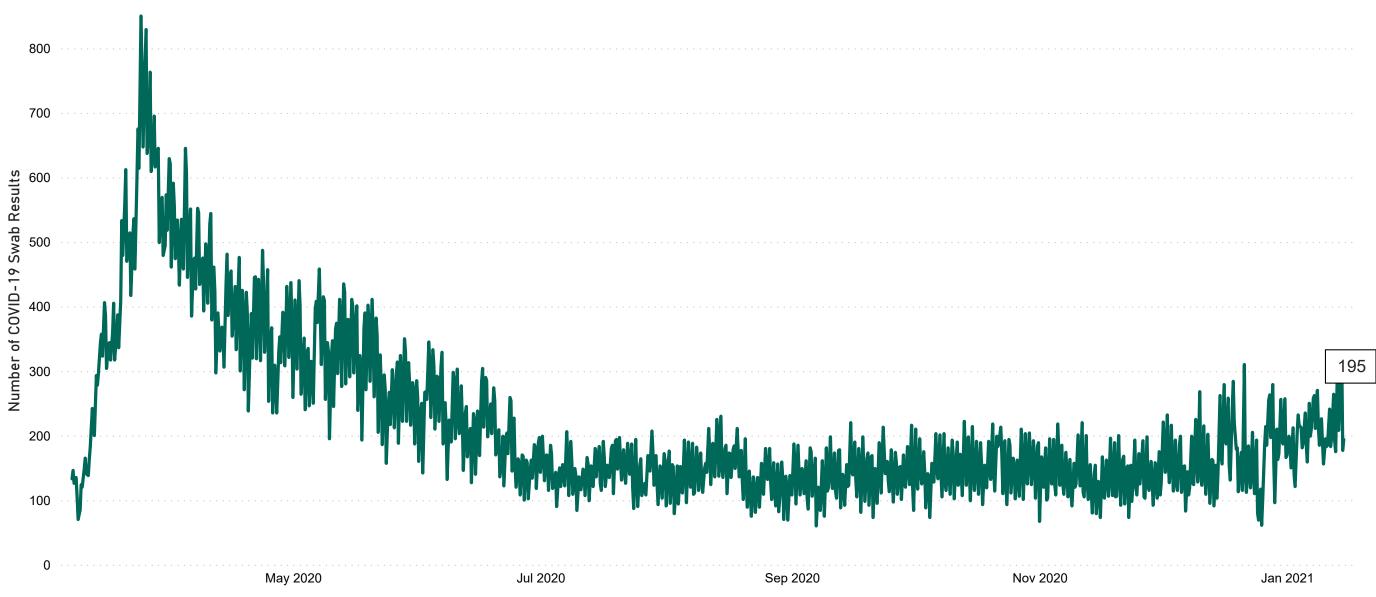

# Number of Suspected COVID-19 Swab Results Awaited Across 29 acute sites as at 14/01/2021

Number of COVID-19 Swab Results Awaited at 0800hrs, 1400hrs and 2000hrs