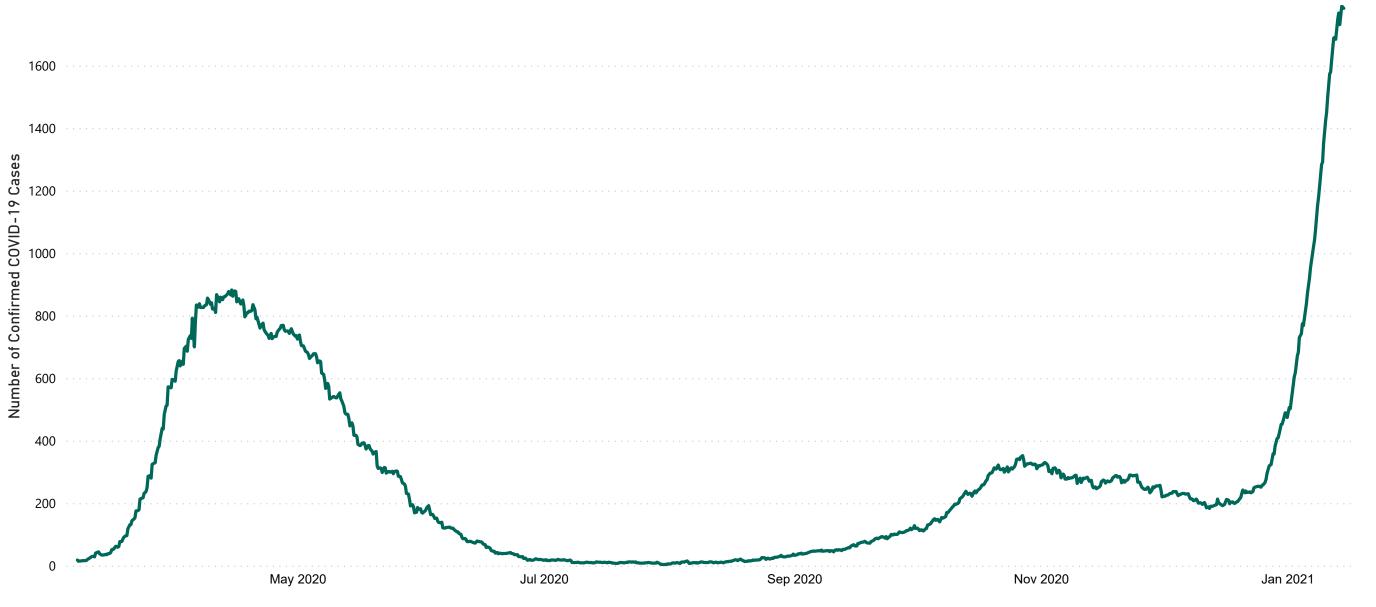

## New Confirmed COVID-19 Cases in the Republic of Ireland as at 14/01/2021

New COVID-19 Cases in the Republic of Ireland as of 14/01/2021