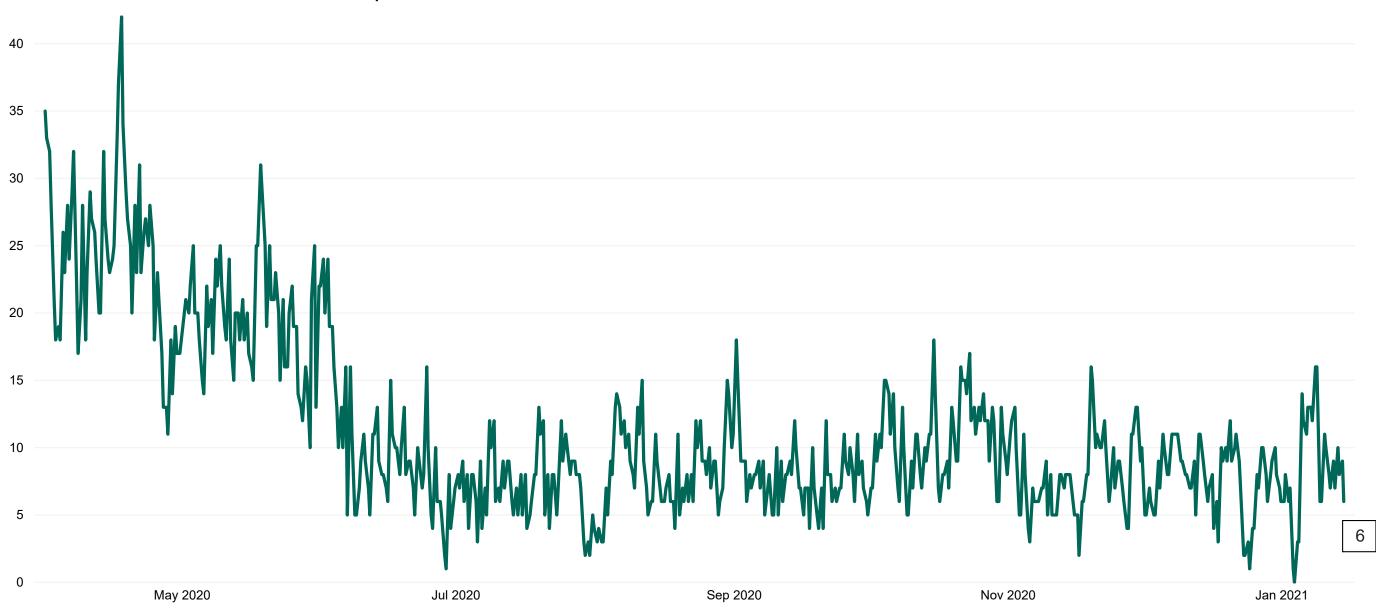

## **Critical Care Summary as at 14/01/2021 18:30**

| Confirmed COVID-19 cases in Critical Care Units                                                  | Suspected COVID-19 cases in Critical Care Units                                                      |
|--------------------------------------------------------------------------------------------------|------------------------------------------------------------------------------------------------------|
| 171                                                                                              | 6                                                                                                    |
| COVID-19 Deaths in Critical Care Units during previous 24hrs (8am to 8am) – update at 10am daily | Suspected COVID-19 Deaths in Critical Care during previous 24hrs (8am to 8am) – update at 10am daily |
| 5                                                                                                |                                                                                                      |
| Confirmed COVID-19 Ventilated cases                                                              | Suspected COVID-19 Ventilated cases                                                                  |
| 101                                                                                              | 3                                                                                                    |

#### **Suspected COVID-19 Cases in Critical Care Units**

Suspected COVID-19 Cases in Critical Care Units from 31/03/2020 to 14/01/2021