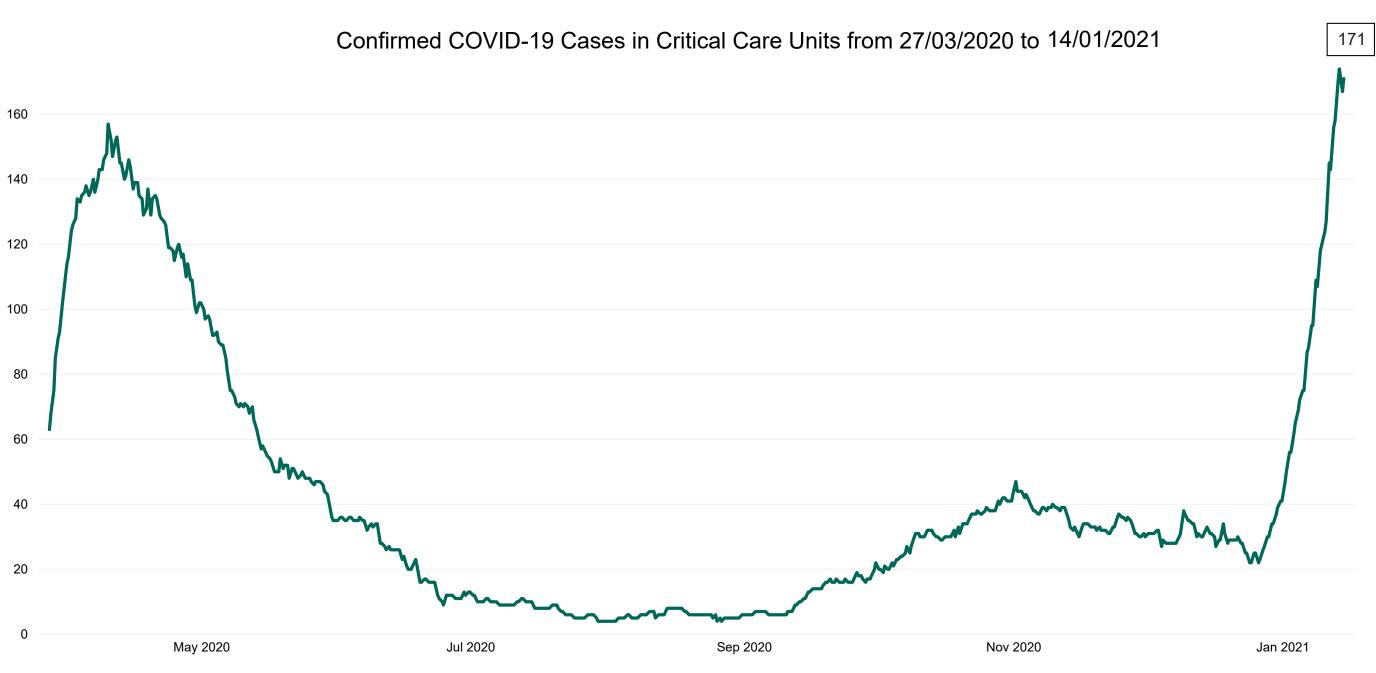

## **Critical Care Summary as at 14/01/2021 18:30**

| Confirmed COVID-19 cases in Critical Care Units                                                  | Suspected COVID-19 cases in Critical Care Units                                                      |
|--------------------------------------------------------------------------------------------------|------------------------------------------------------------------------------------------------------|
| 171                                                                                              | 6                                                                                                    |
| COVID-19 Deaths in Critical Care Units during previous 24hrs (8am to 8am) – update at 10am daily | Suspected COVID-19 Deaths in Critical Care during previous 24hrs (8am to 8am) – update at 10am daily |
| 5                                                                                                |                                                                                                      |
| Confirmed COVID-19 Ventilated cases                                                              | Suspected COVID-19 Ventilated cases                                                                  |
| 101                                                                                              | 3                                                                                                    |

#### **Confirmed COVID-19 Cases in Critical Care Units**

Confirmed COVID-19 Cases in Critical Care Units 14/01/2021

#### **Confirmed COVID-19 Cases in Critical Care Units**