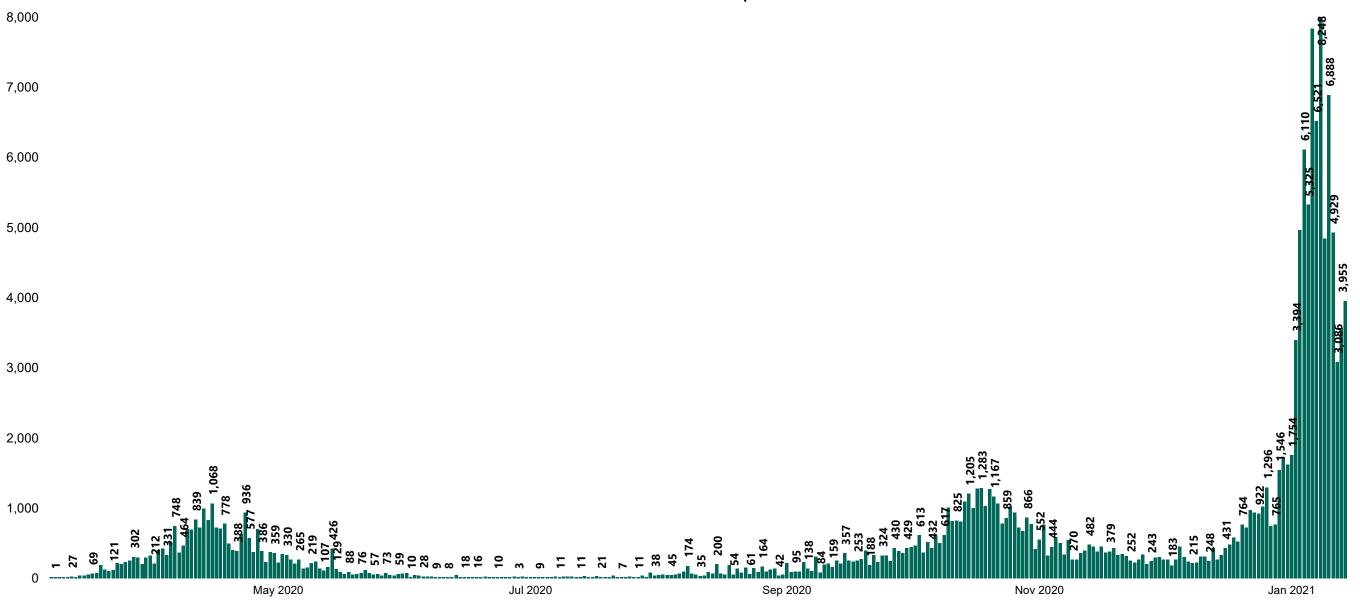

## New Confirmed COVID-19 Cases in the Republic of Ireland as at 14/01/2021

New COVID-19 Cases in the Republic of Ireland as of 14/01/2021