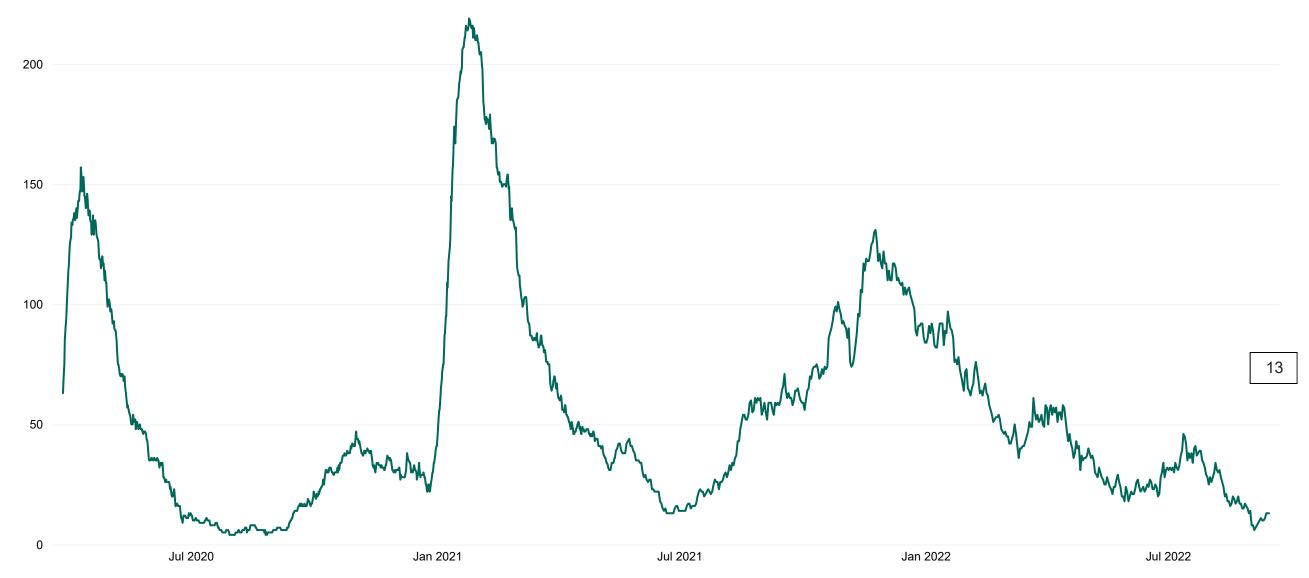

## **Confirmed COVID-19 Cases in ICU/HDU**

Confirmed COVID-19 Cases in ICU/HDU from 27/03/2020 to 14/09/2022