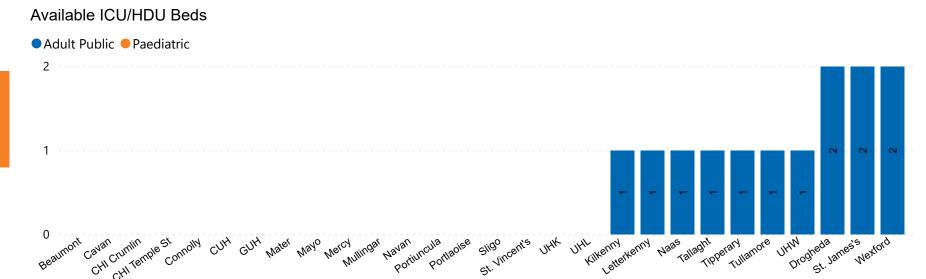

### Number of ICU/HDU Beds Available on 14/09/2022

Number of Available ICU/HDU Beds at 10:30

Adult Public Beds Paeds Beds

13

0

\*Due to the dynamic nature of reporting, available beds may differ depending on capacity and reserved status at individual sites for critical care beds. Furthermore, some of the available beds may be specialist beds, not available for admission of general ICU patients.

#### **ADULT**

Total Adult ICU/HDU Beds Open & Staffed

278

Occupied Adult ICU/HDU Beds 271

(Including 13 COVID-19 patients)

Adult ICU/HDU Beds Reserved for Patients

18

#### **PAEDS**

Total Paeds ICU/HDU Beds Open & Staffed

29

Occupied Paeds ICU/HDU Beds
28

(Including 0 COVID-19 patients)

Paeds ICU/HDU Beds Reserved for Patients

2

### ICU/HDU Summary as at 14/09/2022 10:30