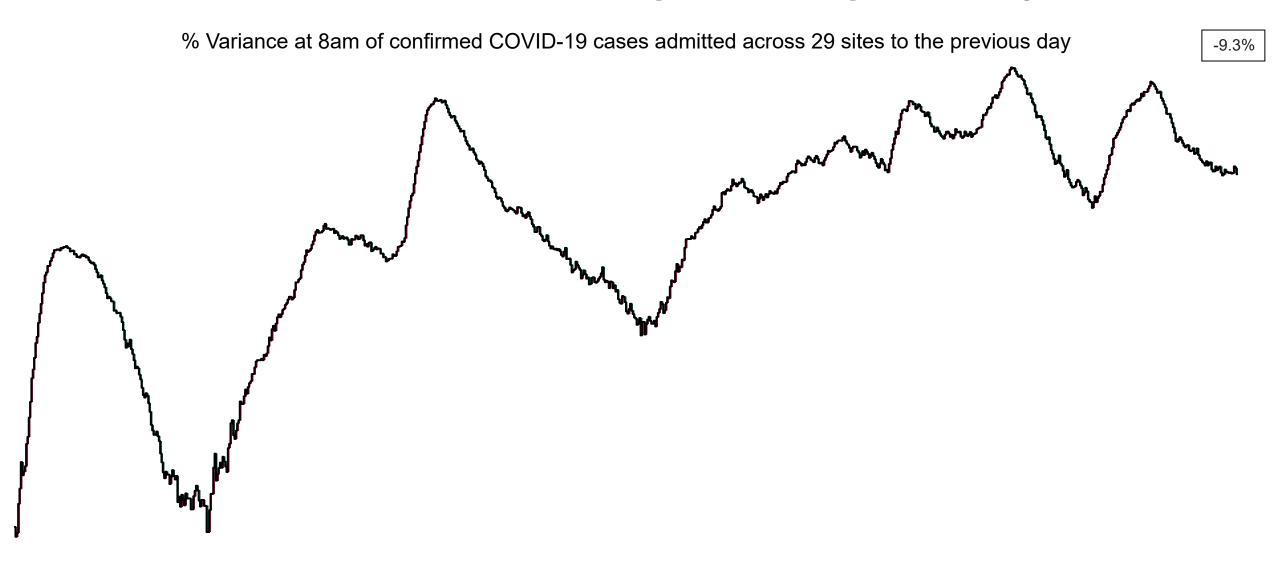

## Percentage Variance at <u>8am</u> of Confirmed COVID-19 cases Admitted Across 29 sites compared to the previous day

Jul 2021

Source: SBAR Portal

Jul 2020

Jan 2021

Jul 2022

Jan 2022