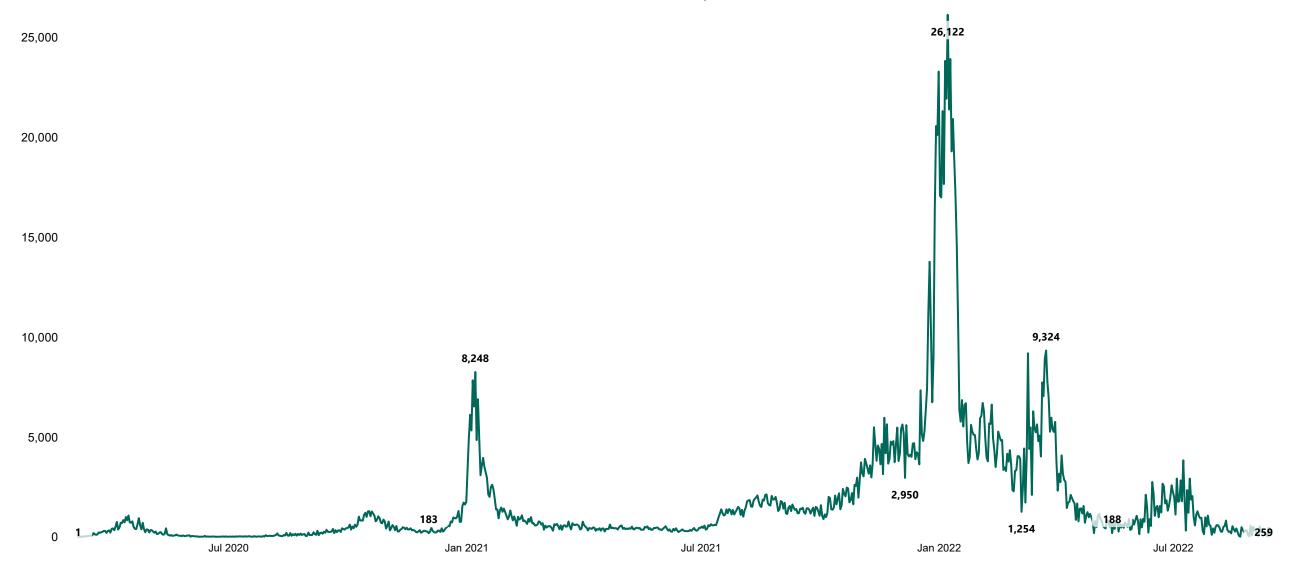

## New Confirmed COVID-19 Cases in the Republic of Ireland as at 14/09/2022

New Confirmed COVID-19 Cases in the Republic of Ireland as at 14/09/2022