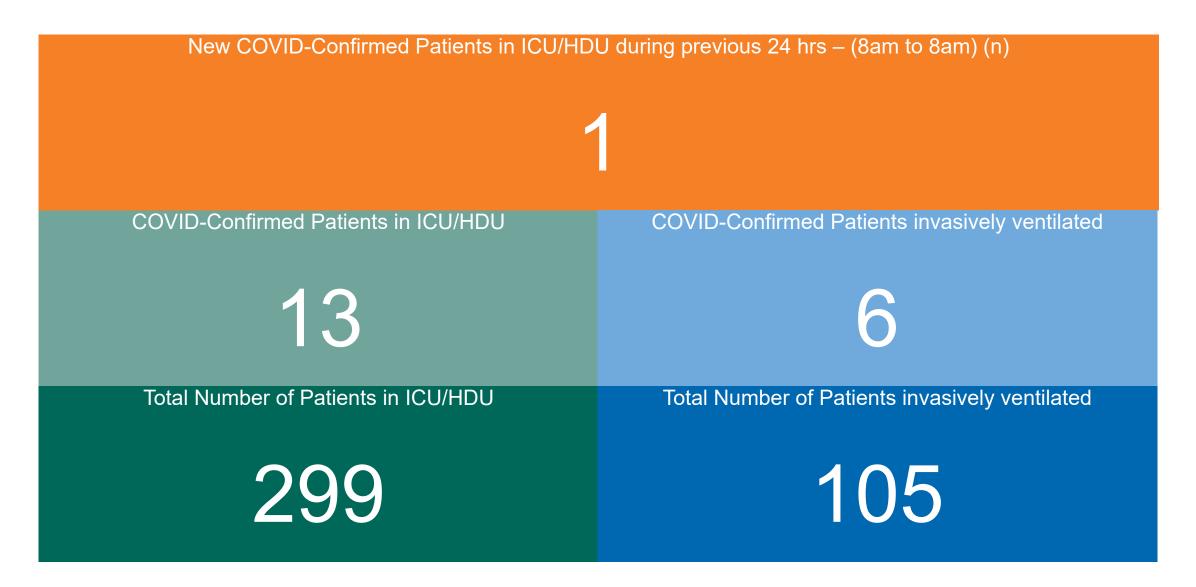

### **Confirmed COVID-19 Cases in ICU/HDU**

Confirmed COVID-19 Cases in ICU/HDU 14/09/2022