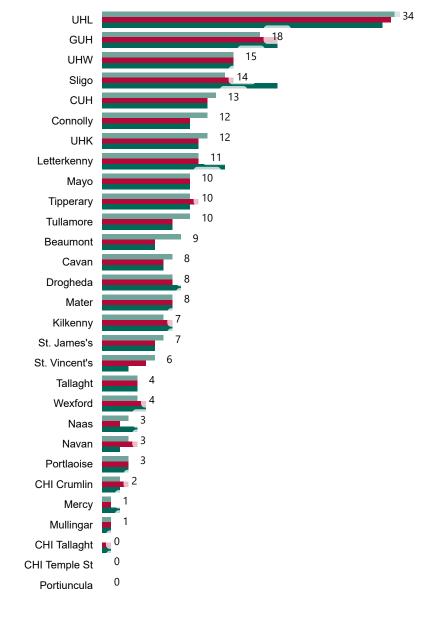

# Number of Confirmed COVID-19 Cases Admitted across 29 acute sites (including CHI)

Number of Confirmed COVID-19 Cases Admitted on Site at 0800hrs, 1400hrs and 2000hrs