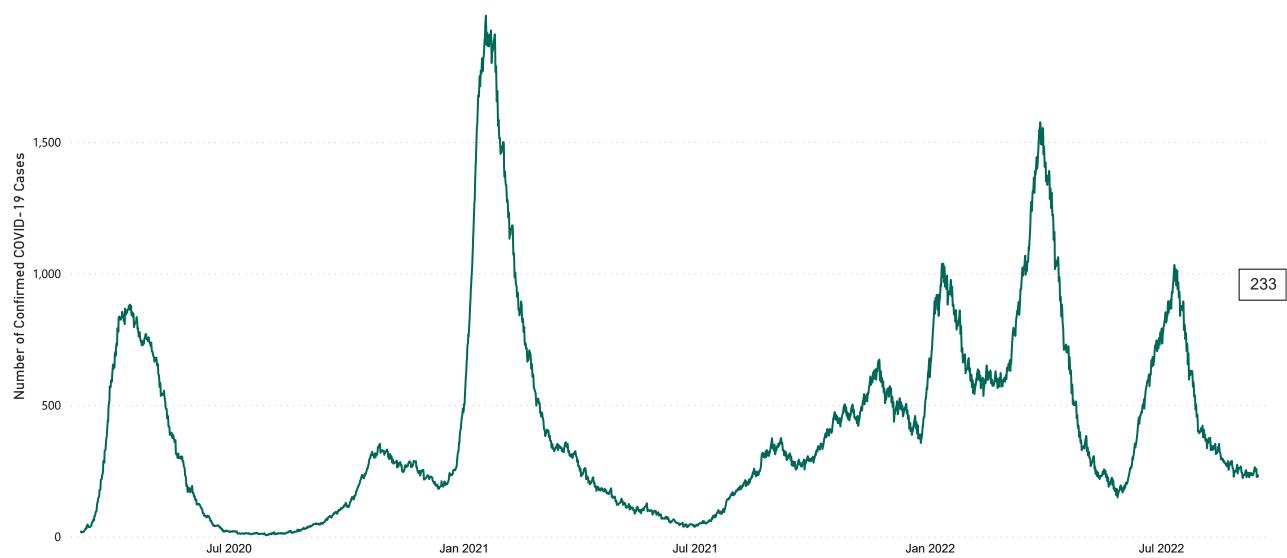

# Number of Confirmed COVID-19 Cases Admitted across 29 acute sites (including CHI)

Number of Confirmed COVID-19 Cases Admitted on Site at 0800hrs, 1400hrs and 2000hrs