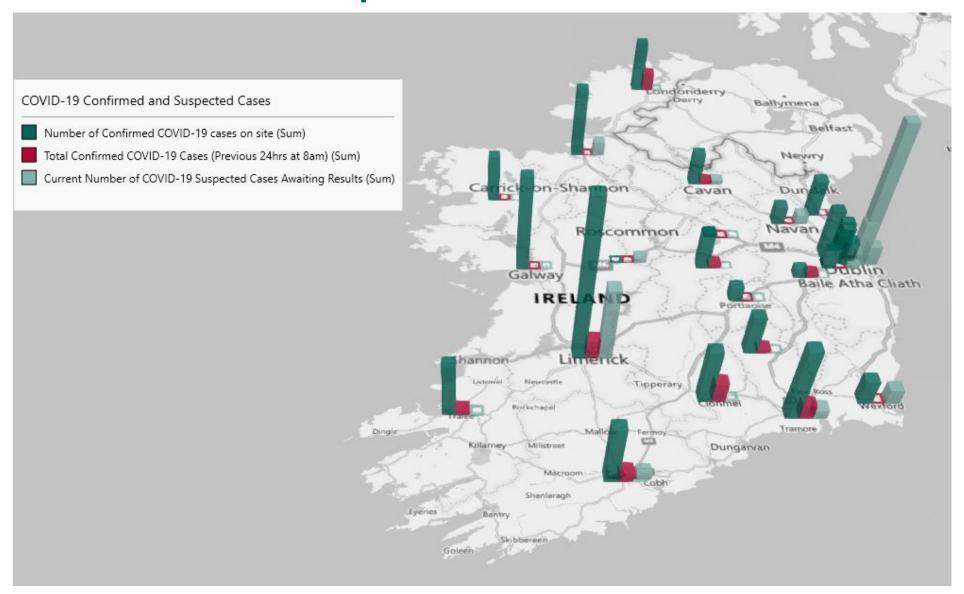

# Geographical Spread of COVID-19 Confirmed Cases and Suspected Cases across Acute Hospital Sites as at 14/09/2022 20:00