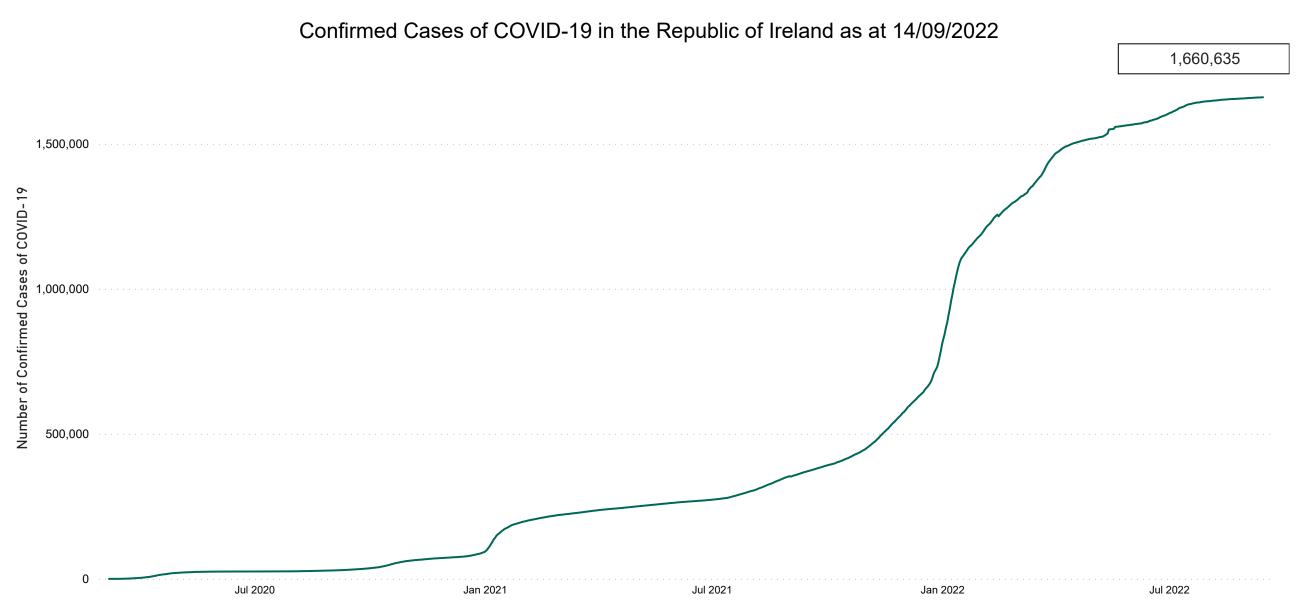

**COVID-19 Daily Operations Update Acute Hospitals** 

Performance Management and Improvement Unit

2000hrs Wednesday 14th September 2022



## New Confirmed COVID-19 Cases in the Republic of Ireland as at 14/09/2022

New Confirmed COVID-19 Cases in the Republic of Ireland as at 14/09/2022



## Confirmed Cases of COVID-19 in the Republic of Ireland as at 14/09/2022



# Geographical Spread of COVID-19 Confirmed Cases and Suspected Cases across Acute Hospital Sites as at 14/09/2022 20:00



#### **Total Confirmed COVID-19 Cases**

| 8am | 2pm | 8pm |
|-----|-----|-----|
| 233 | 228 | 233 |



#### Total Confirmed COVID-19 Cases (Past 24 Hours)



#### Current Number of COVID-19 Suspected Cases

| 8am | 2pm       | 8pm |
|-----|-----------|-----|
| 90  | <b>72</b> | 50  |

12

10



# Number of Confirmed COVID-19 Cases Admitted across 29 acute sites (including CHI)

Number of Confirmed COVID-19 Cases Admitted on Site at 0800hrs, 1400hrs and 2000hrs



## Percentage Variance at <u>8am</u> of Confirmed COVID-19 cases Admitted Across 29 sites compared to the previous day



Jul 2021

Source: SBAR Portal

Jul 2020

Jan 2021

Jul 2022

Jan 2022

## Number of