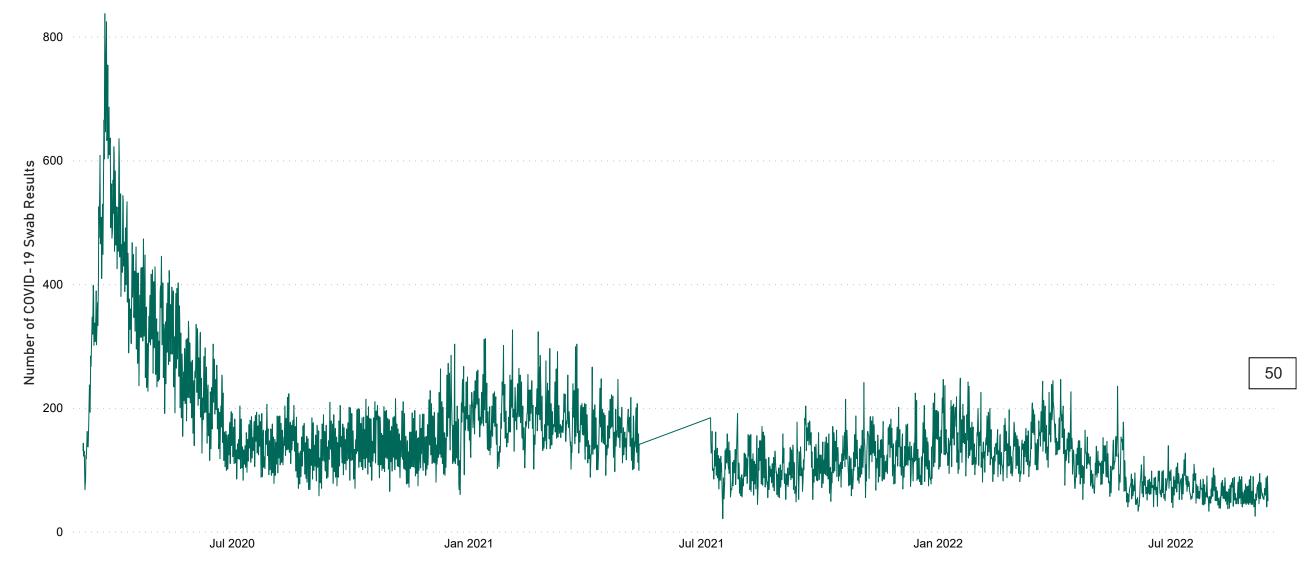

## Number of Suspected COVID-19 Swab Results Awaited Across 29 acute sites as at 14/09/2022

Number of COVID-19 Swab Results Awaited at 0800hrs, 1400hrs and 2000hrs