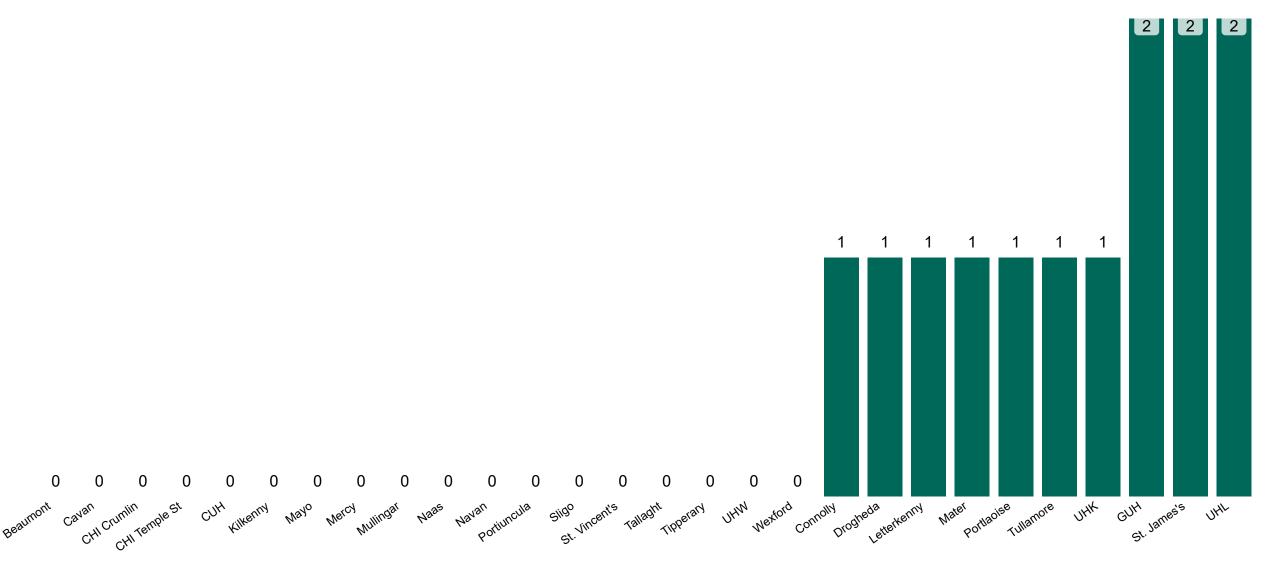

## **Confirmed COVID-19 Cases in ICU/HDU**

Confirmed COVID-19 Cases in ICU/HDU from 27/03/2020 to 14/09/2022