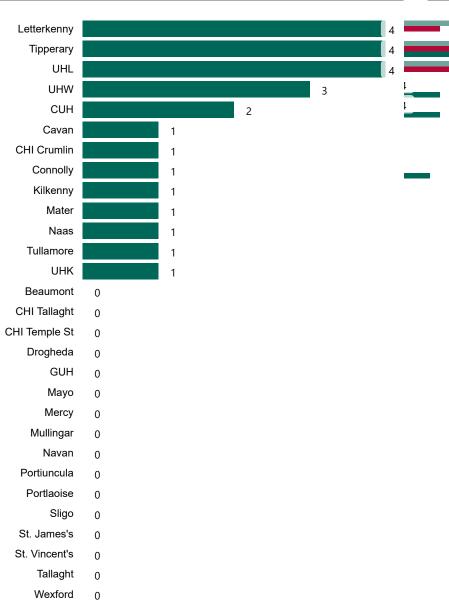

# Geographical Spread of COVID-19 Confirmed Cases and Suspected Cases across Acute Hospital Sites as at 14/09/2022 20:00