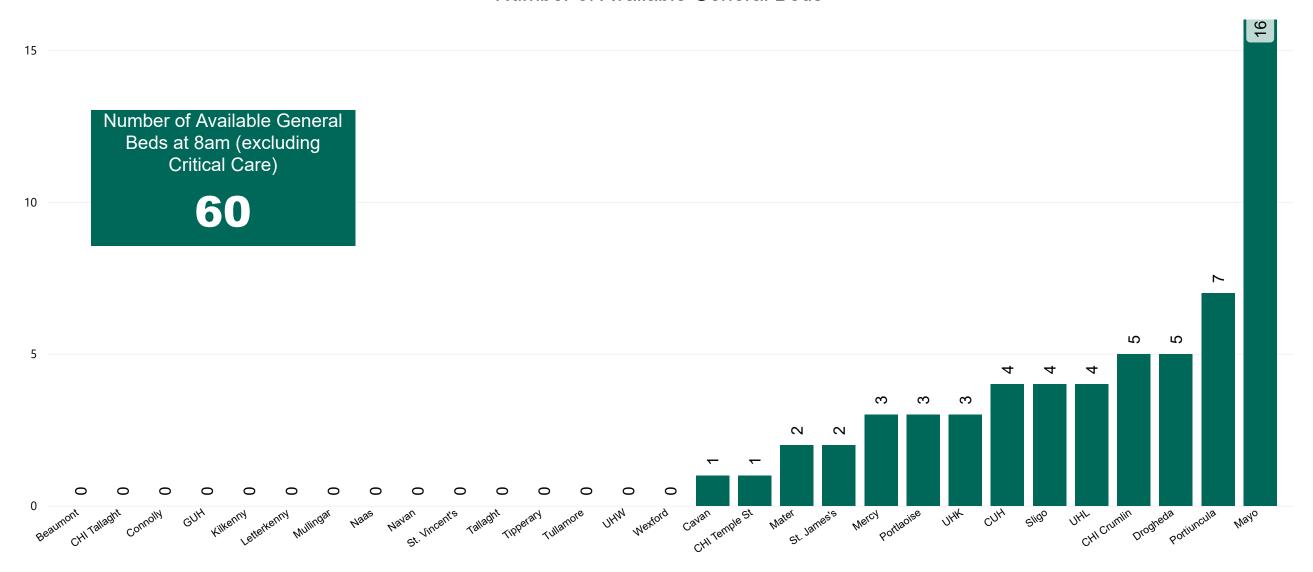

### Number of Available General Beds on 14/09/2022

#### Number of Available General Beds