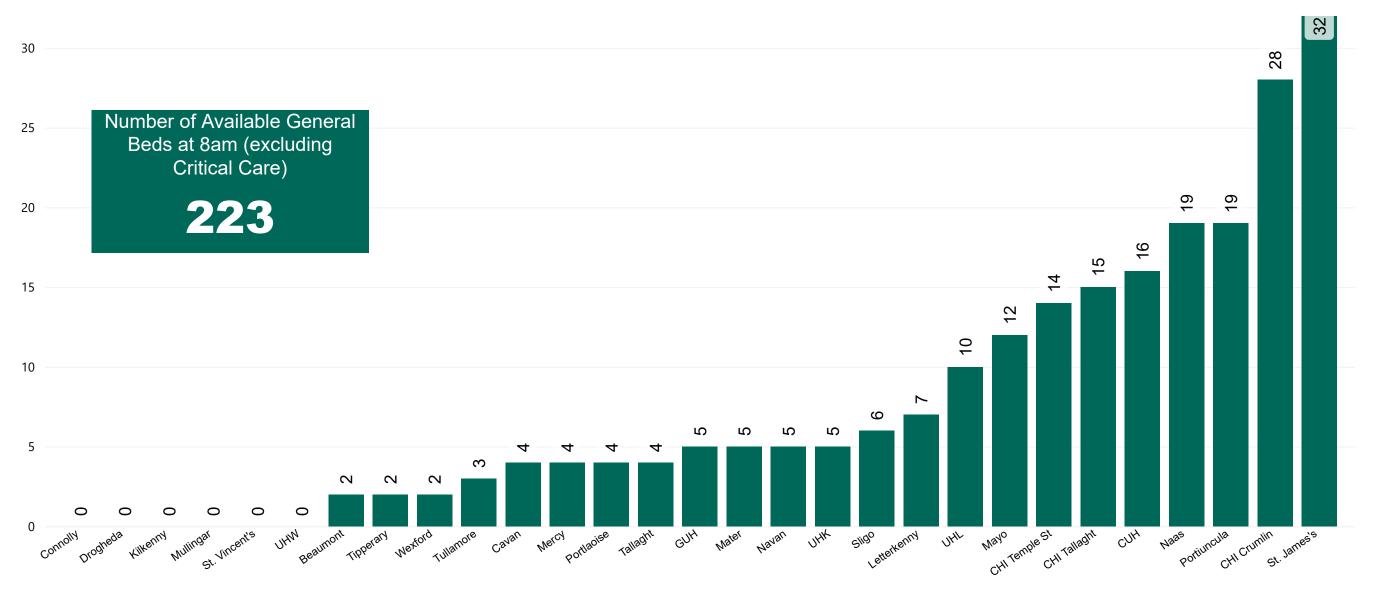

#### Number of Available General Beds on 15/05/2022

Number of Available General Beds