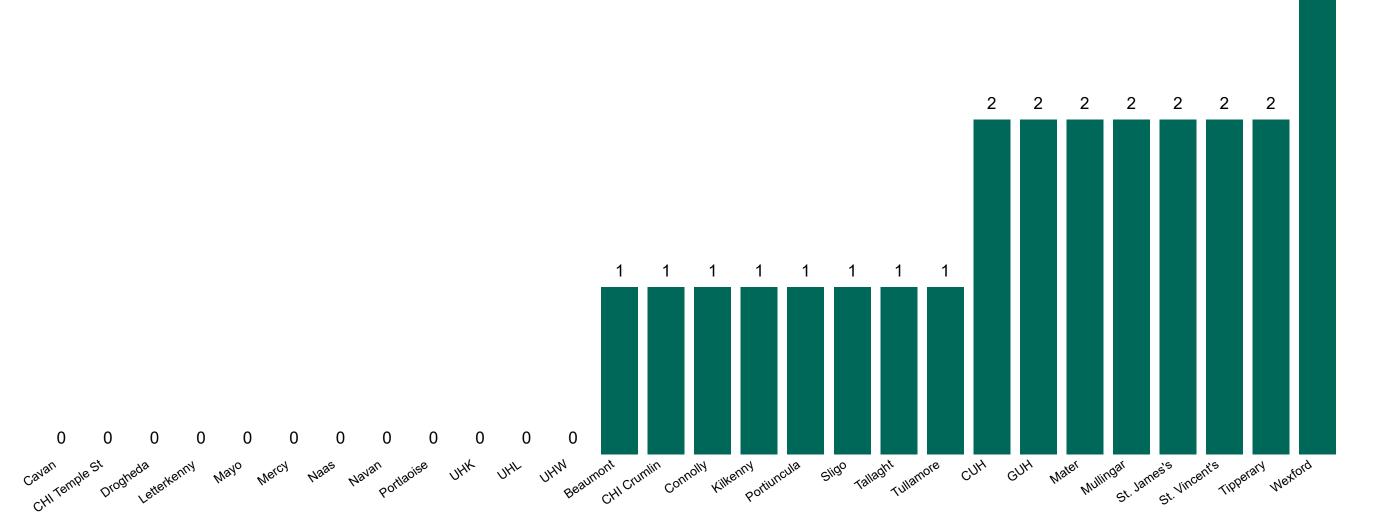

# Number of Suspected COVID-19 Swab Results Awaited Across 29 acute sites as at 15/05/2022

Number of COVID-19 Swab Results Awaited at 0800hrs, 1400hrs and 2000hrs

Source: SBAR Portal Note: There is no suspected C-19 data available from 14/05/2021 to 07/07/2021 due to the impacts of the cyber-attack.