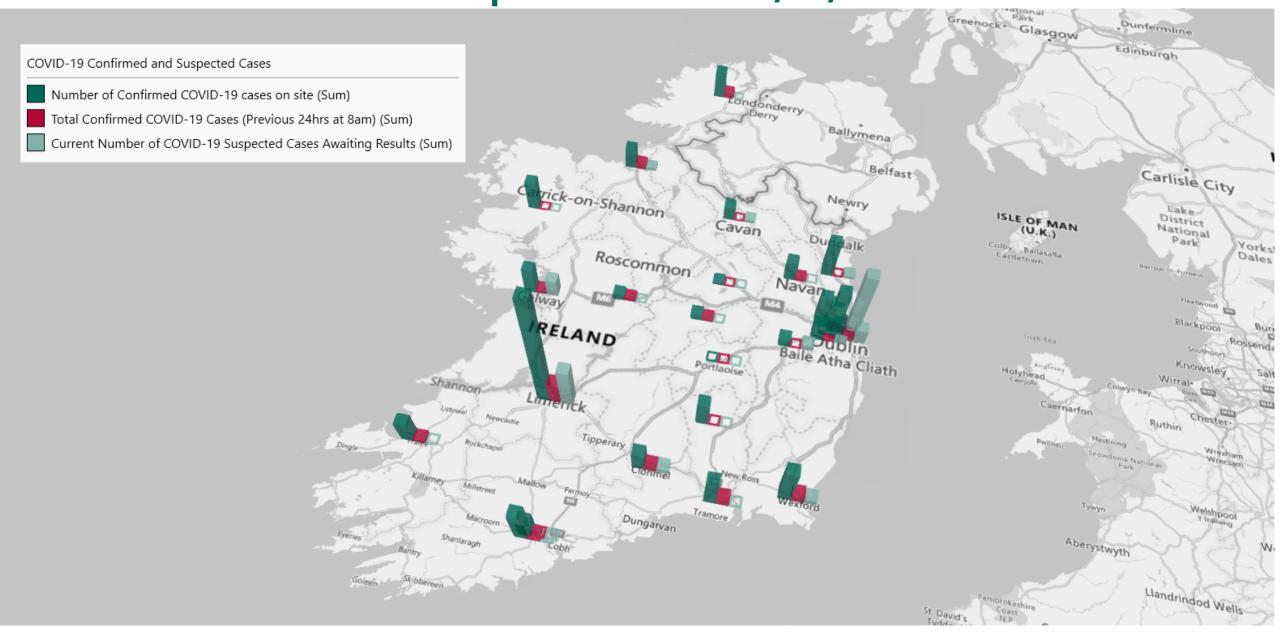

# Geographical Spread of COVID-19 Confirmed Cases and Suspected Cases across Acute Hospital Sites as at 15/05/2022 20:00

PMIU COVID-19 Daily Operations Update Acute Hospitals | Page 3

#### Total Confirmed COVID-19 Cases

| 8am | 2pm | 8pm |
|-----|-----|-----|
| 240 | 238 | 239 |

43

UHL

Mater

UHW

Sligo

Tipperary

Beaumont

Connolly

CUH

GUH

Navan

Portiuncula

Tallaght

UHK

Cavan

0

0

0

0

0

0

0

0

0

0

0

Tullamore

CHI Tallaght

Drogheda

Kilkenny

Mayo

Mercy

Naas

Mullingar

Portlaoise

St. James's

CHI Temple St

**CHI Crumlin** 

Wexford

Letterkenny

St. Vincent's

#### Current Number of COVID-19 Suspected Cases

| 8am | 2pm | 8pm |
|-----|-----|-----|
| 115 | 72  | 65  |

UHW

0

Acute Hospitals | Page 4