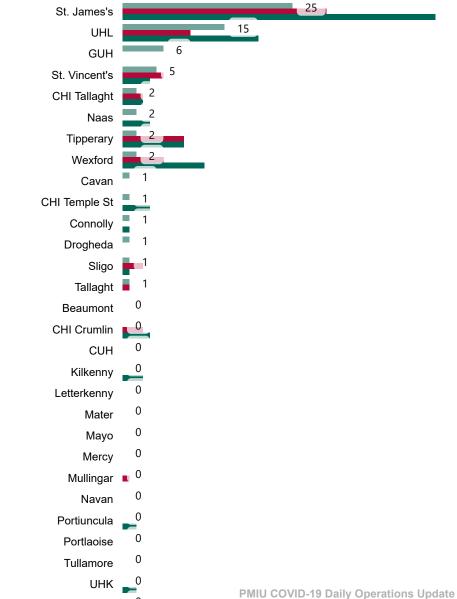

# Geographical Spread of COVID-19 Confirmed Cases and Suspected Cases across Acute Hospital Sites as at 15/05/2022 20:00

PMIU COVID-19 Daily Operations Update Acute Hospitals | Page 3