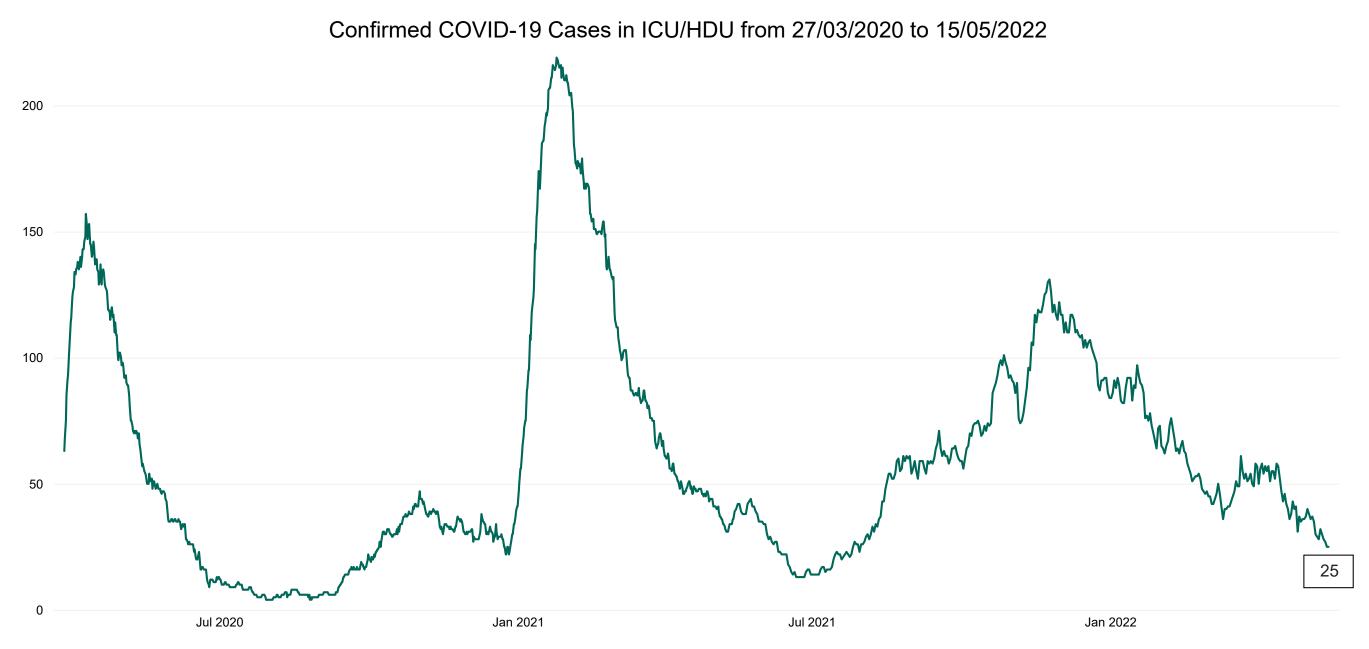

## ICU/HDU Summary as at 15/05/2022 10:30

#### **Confirmed COVID-19 Cases in ICU/HDU**

Confirmed COVID-19 Cases in ICU/HDU 15/05/2022

3

## **Confirmed COVID-19 Cases in ICU/HDU**