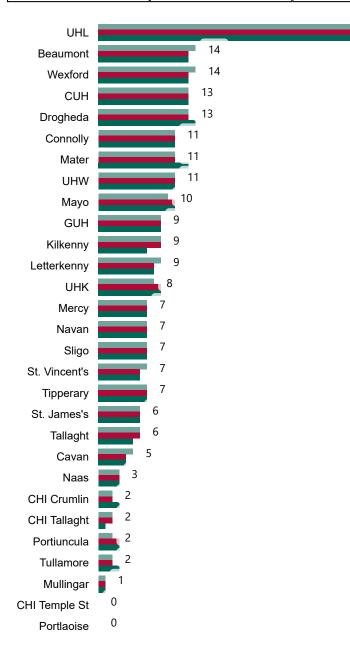

# Geographical Spread of COVID-19 Confirmed Cases and Suspected Cases across Acute Hospital Sites as at 15/05/2022 20:00

PMIU COVID-19 Daily Operations Update Acute Hospitals | Page 3

#### Total Confirmed COVID-19 Cases

| 8am | 2pm | 8pm |
|-----|-----|-----|
| 240 | 238 | 239 |

43

UHL

Mater

UHW

Sligo

Tipperary

Beaumont

Connolly

CUH

GUH

Navan

Portiuncula

Tallaght

UHK

Cavan

0

0

0

0

0

0

0

0

0

0

0

Tullamore

CHI Tallaght

Drogheda

Kilkenny

Mayo

Mercy

Naas

Mullingar

Portlaoise

St. James's

CHI Temple St

**CHI Crumlin** 

Wexford

Letterkenny

St. Vincent's