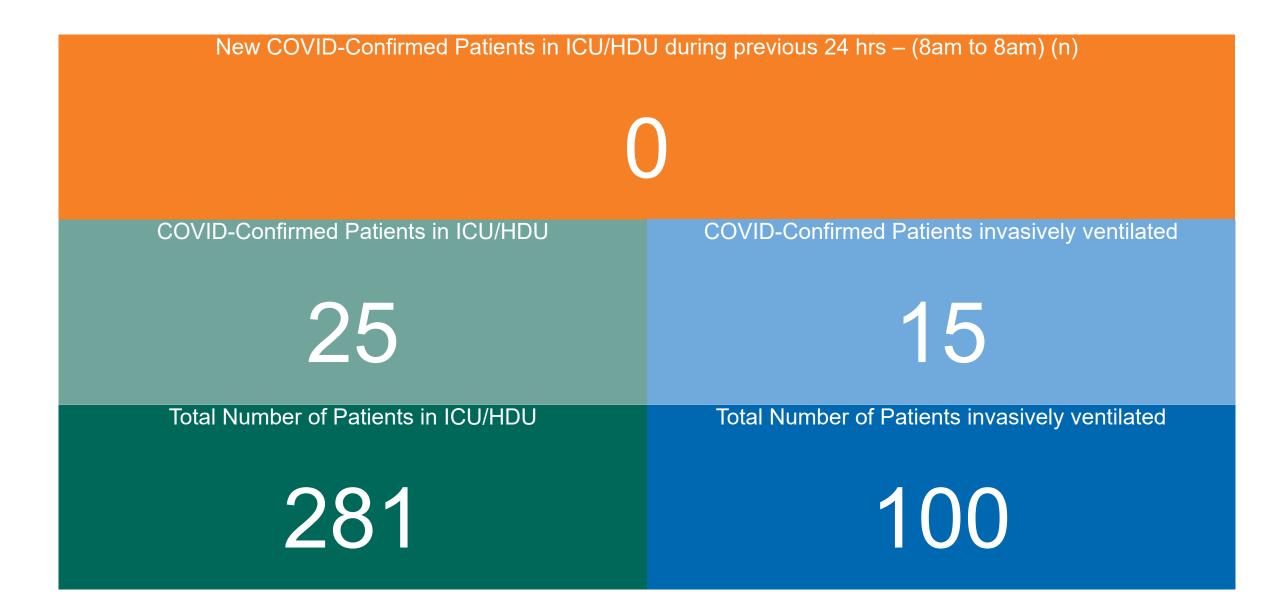

#### **Confirmed COVID-19 Cases in ICU/HDU**

Confirmed COVID-19 Cases in ICU/HDU 15/05/2022

3

## **Confirmed COVID-19 Cases in ICU/HDU**