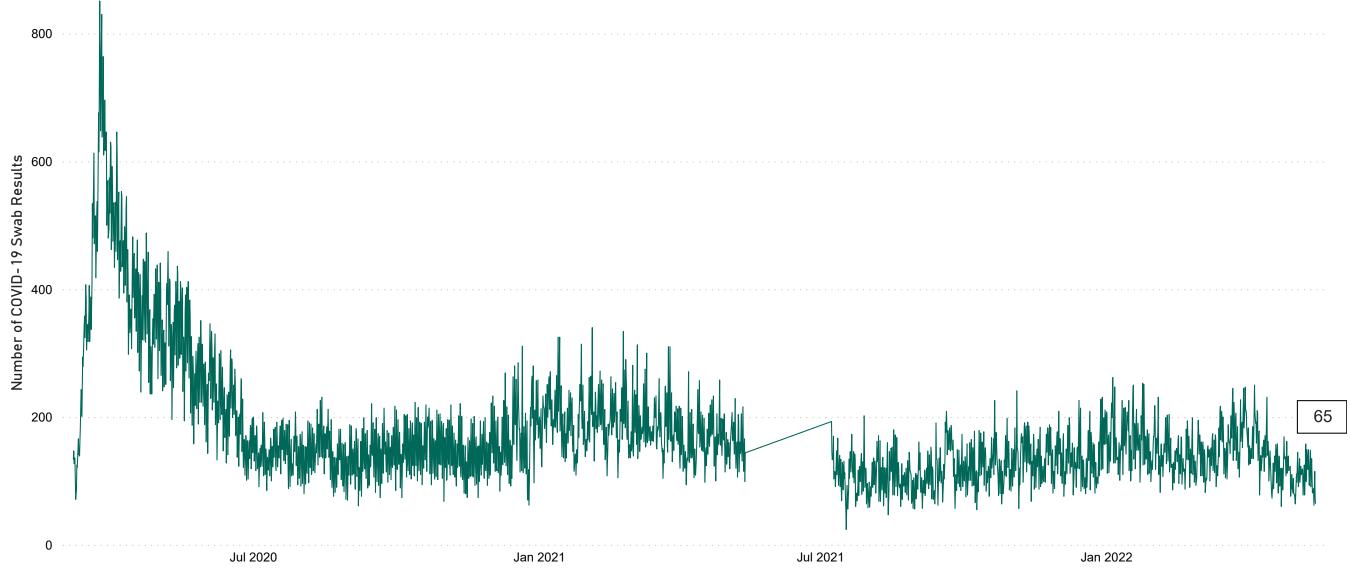

# Number of Suspected COVID-19 Swab Results Awaited Across 29 acute sites as at 15/05/2022

Number of COVID-19 Swab Results Awaited at 0800hrs, 1400hrs and 2000hrs

Source: SBAR Portal Note: There is no suspected C-19 data available from 14/05/2021 to 07/07/2021 due to the impacts of the cyber-attack.