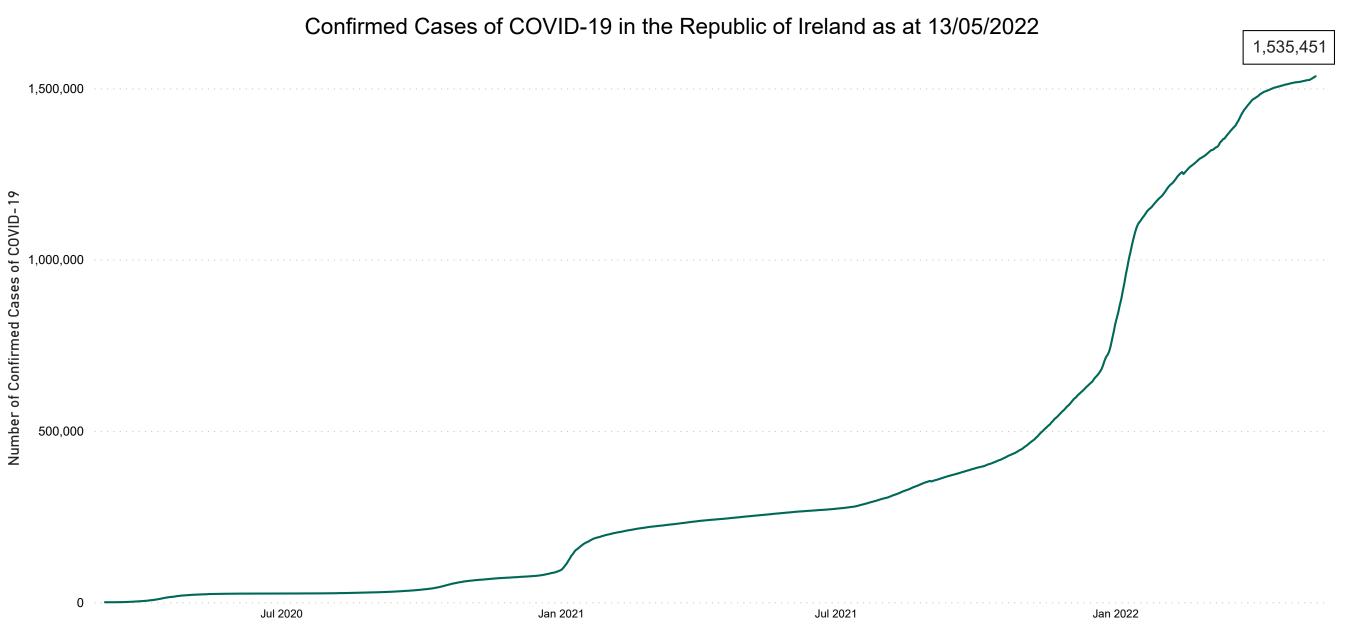

## **Confirmed Cases of COVID-19 in the Republic of Ireland as at 13/05/2022**

**Source:** Department of Health 2020, < https://www.gov.ie/en/news/7e0924-latest-updates-on-covid-19-coronavirus/> up to 14/05/21 and from <https://covid19ireland-geohive.hub.arcgis.com/> thereafter