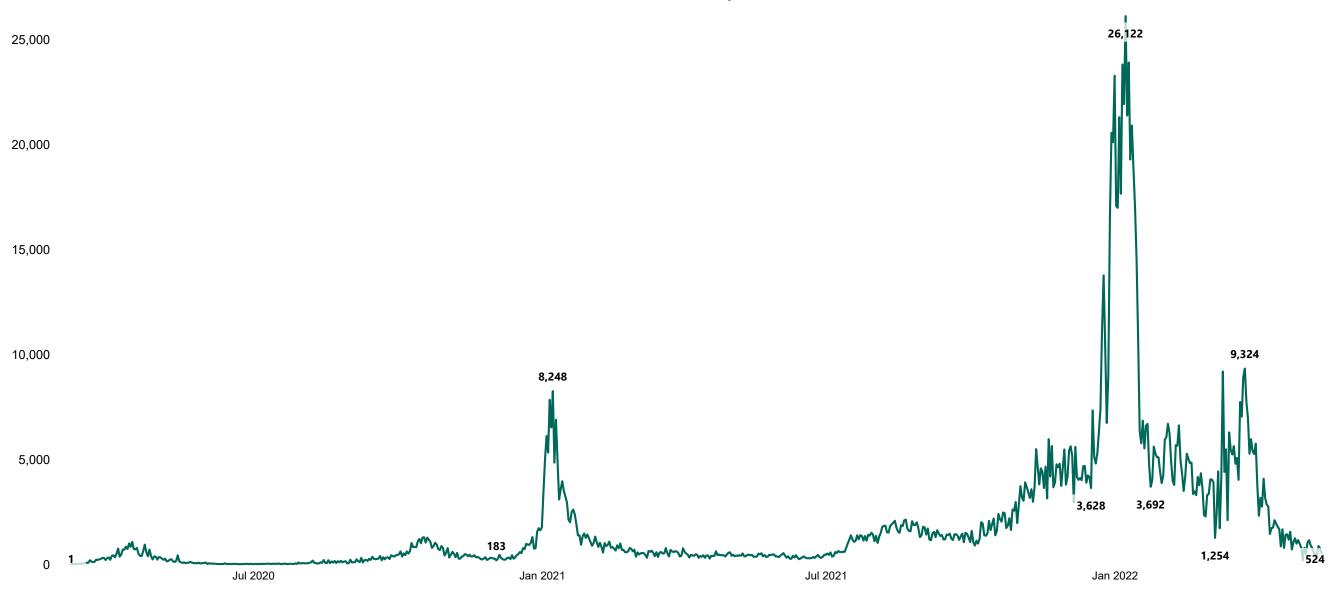

#### New Confirmed COVID-19 Cases in the Republic of Ireland as at 13/05/2022

New Confirmed COVID-19 Cases in the Republic of Ireland as at 13/05/2022

**Source:** Department of Health 2020, < https://www.gov.ie/en/news/7e0924-latest-updates-on-covid-19-coronavirus/> up to 05/09/21 and from <https://covid19ireland-geohive.hub.arcgis.com/> thereafter