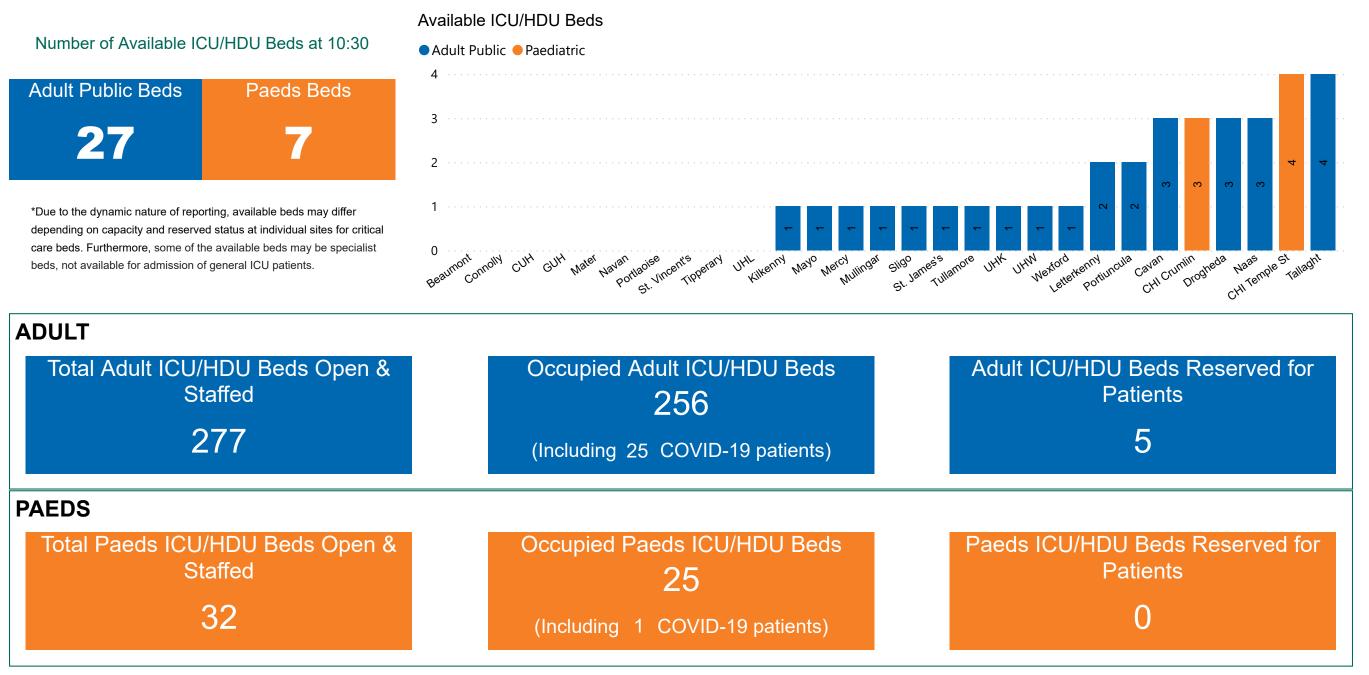

## Number of ICU/HDU Beds Available on 15/05/2022

Sources: (Critical Care Bed Vacancies) - ICU Bed Information System (National Office of Clinical Audit (NOCA))

PMIU COVID-19 Daily Operations Update Acute Hospitals | Page 9

## ICU/HDU Summary as at 15/05/2022 10:30