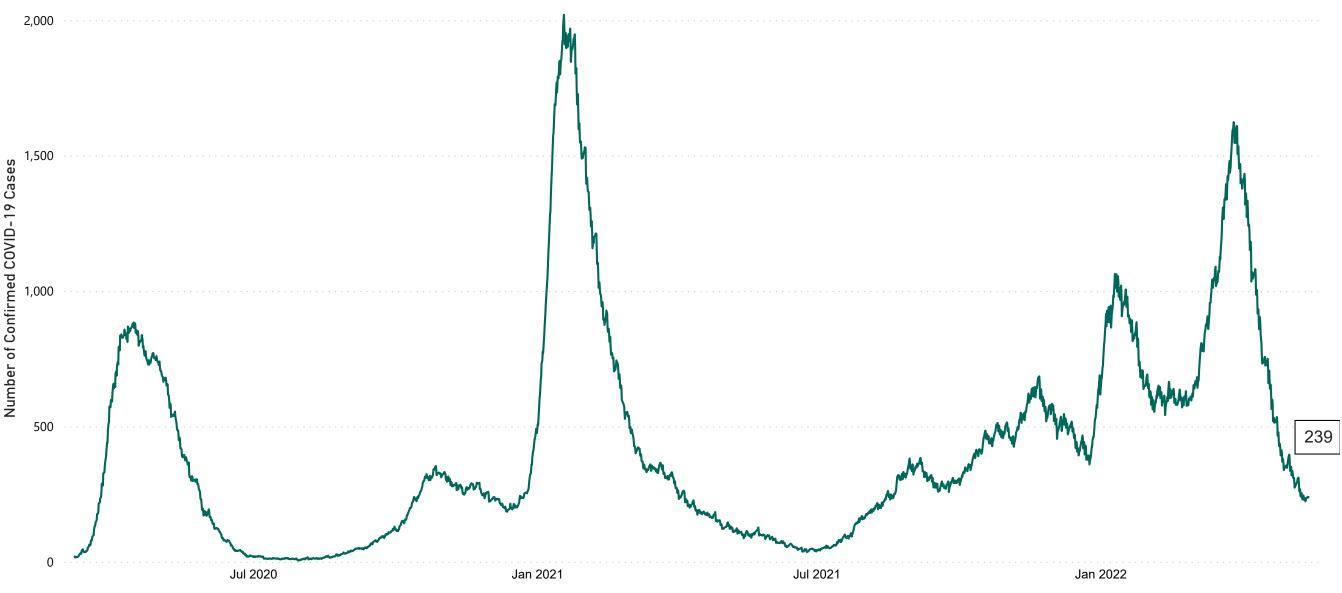

# Number of Confirmed COVID-19 Cases Admitted across 29 acute sites (including CHI)

Number of Confirmed COVID-19 Cases Admitted on Site at 0800hrs, 1400hrs and 2000hrs

PMIU COVID-19 Daily Operations Update Acute Hospitals | Page 5