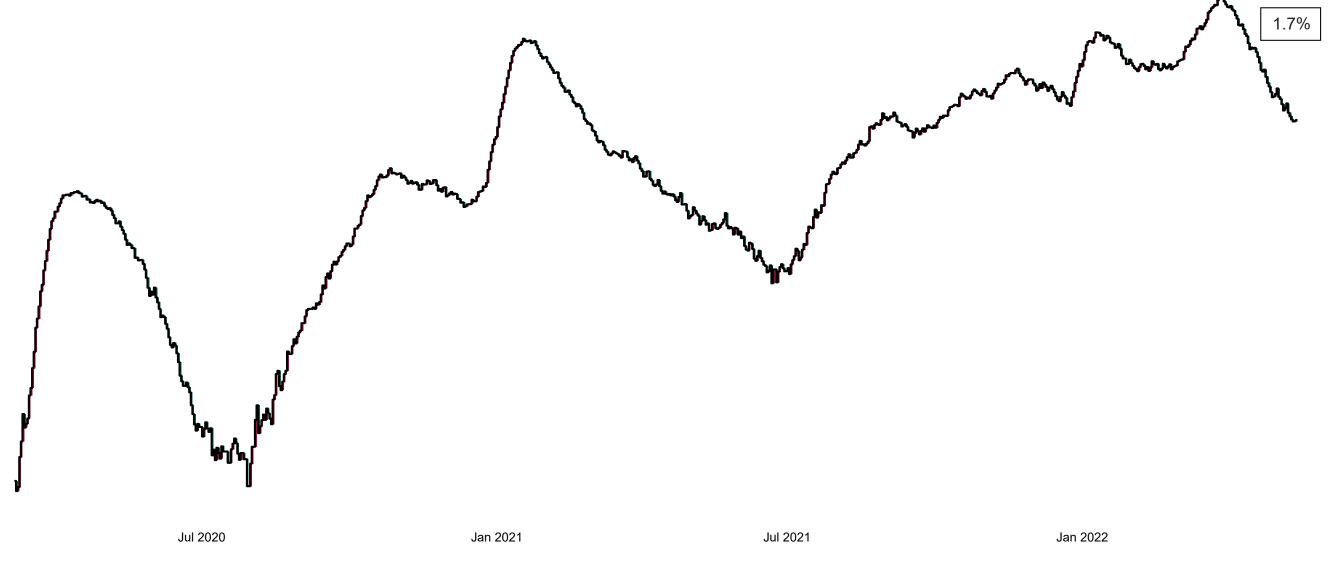

# Percentage Variance at <u>8am</u> of Confirmed COVID-19 cases Admitted Across 29 sites compared to the previous day

% Variance at 8am of confirmed COVID-19 cases admitted across 29 sites to the previous day