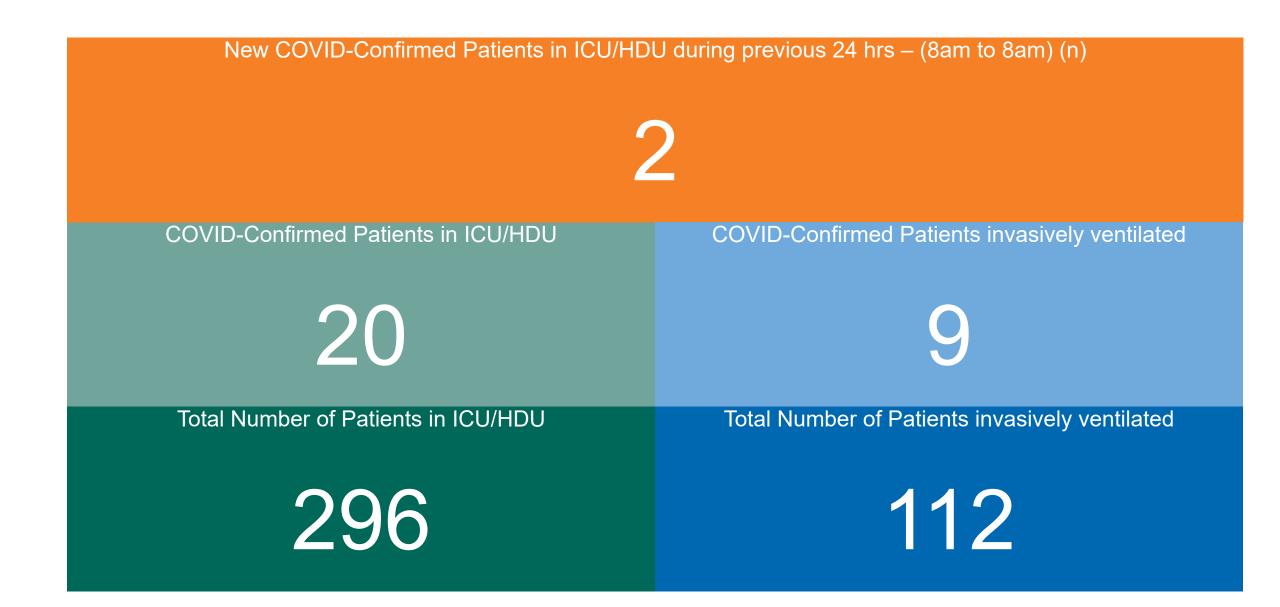

#### **Confirmed COVID-19 Cases in ICU/HDU**

Confirmed COVID-19 Cases in ICU/HDU 16/04/2023

### **Confirmed COVID-19 Cases in ICU/HDU**