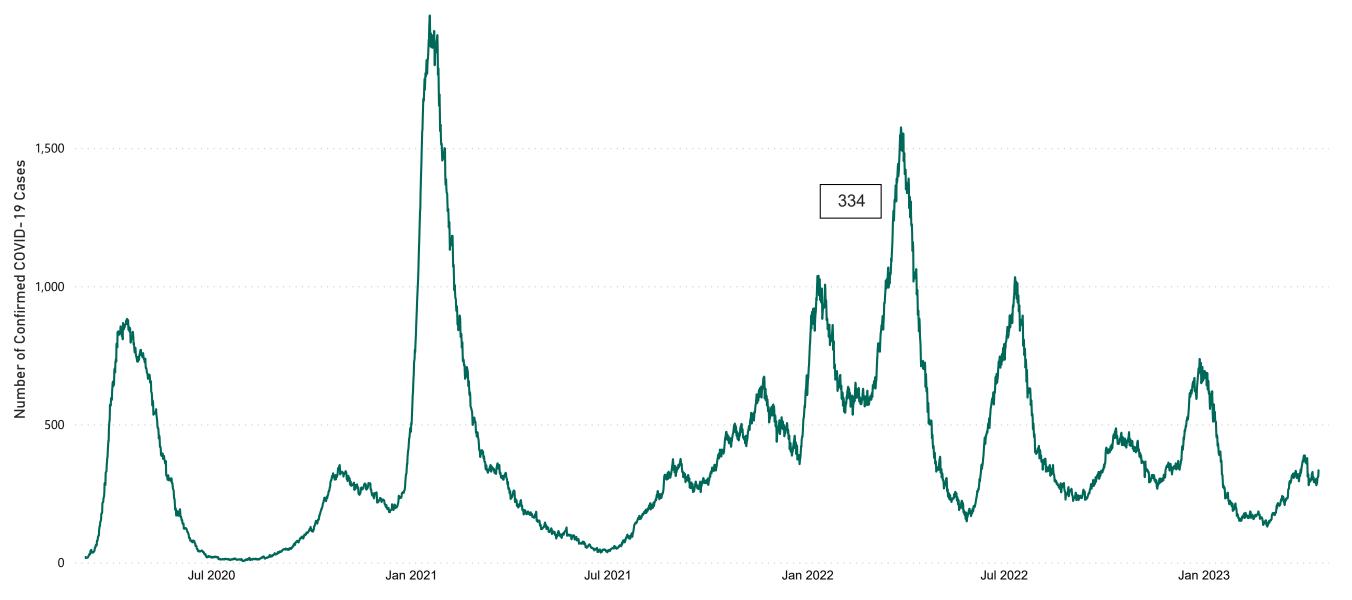

### **Confirmed Cases of COVID-19 in the Republic of Ireland as at 11/04/2023**

**Source:** Department of Health 2020, < https://www.gov.ie/en/news/7e0924-latest-updates-on-covid-19-coronavirus/> up to 14/05/21 and from <https://covid19ireland-geohive.hub.arcgis.com/> thereafter

#### Total Confirmed COVID-19 Cases

| 8am | 2pm | 8pm |
|-----|-----|-----|
| 310 | 311 | 334 |

41

St. Vincent's

Tullamore

0

0