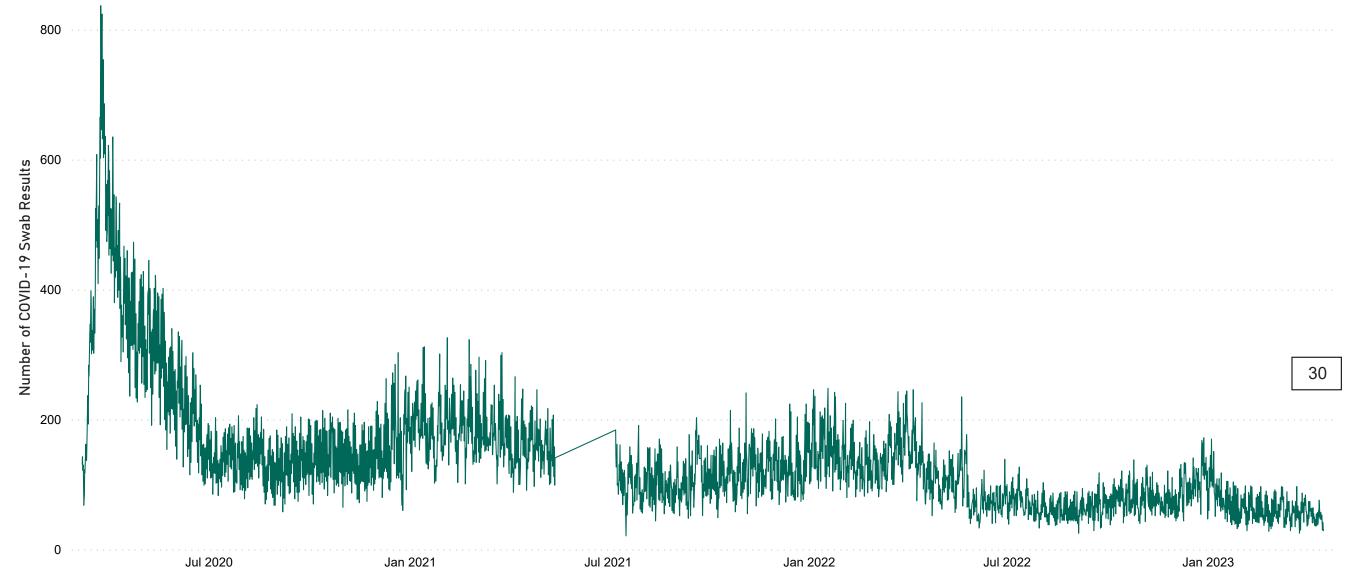

# Number of Suspected COVID-19 Swab Results Awaited Across 29 acute sites as at 16/04/2023

Number of COVID-19 Swab Results Awaited at 0800hrs, 1400hrs and 2000hrs

Source: SBAR Portal Note: There is no suspected C-19 data available from 14/05/2021 to 07/07/2021 due to the impacts of the cyber-attack.