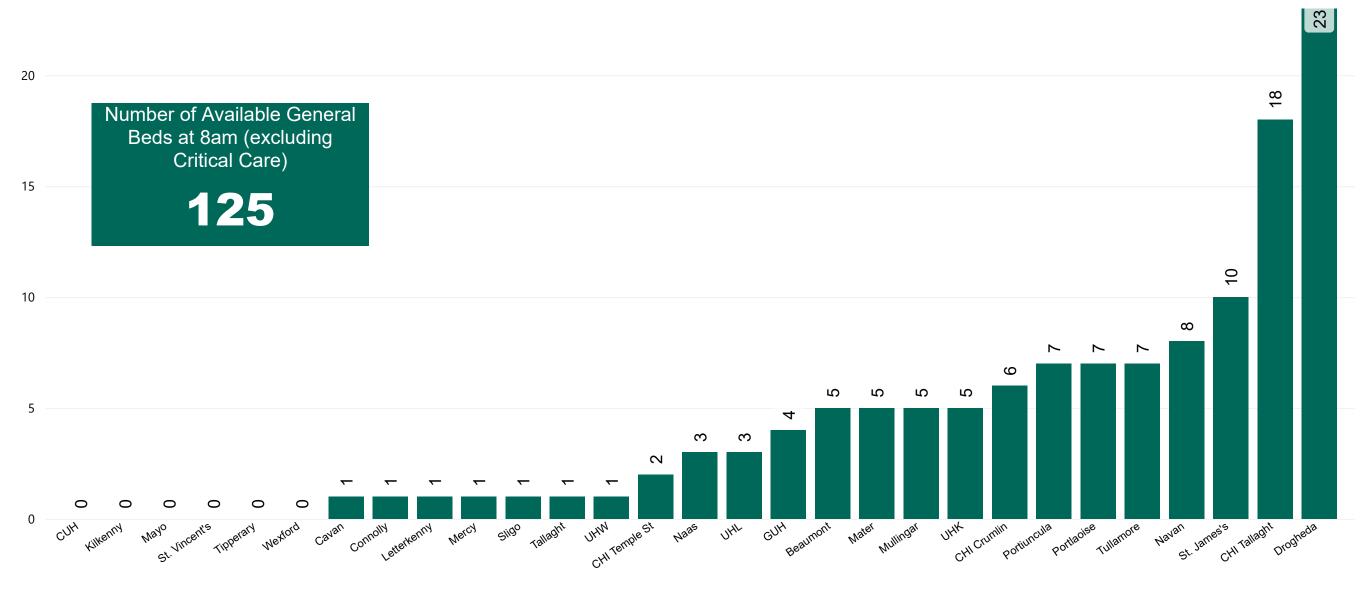

#### Number of Available General Beds on 16/04/2023

Number of Available General Beds