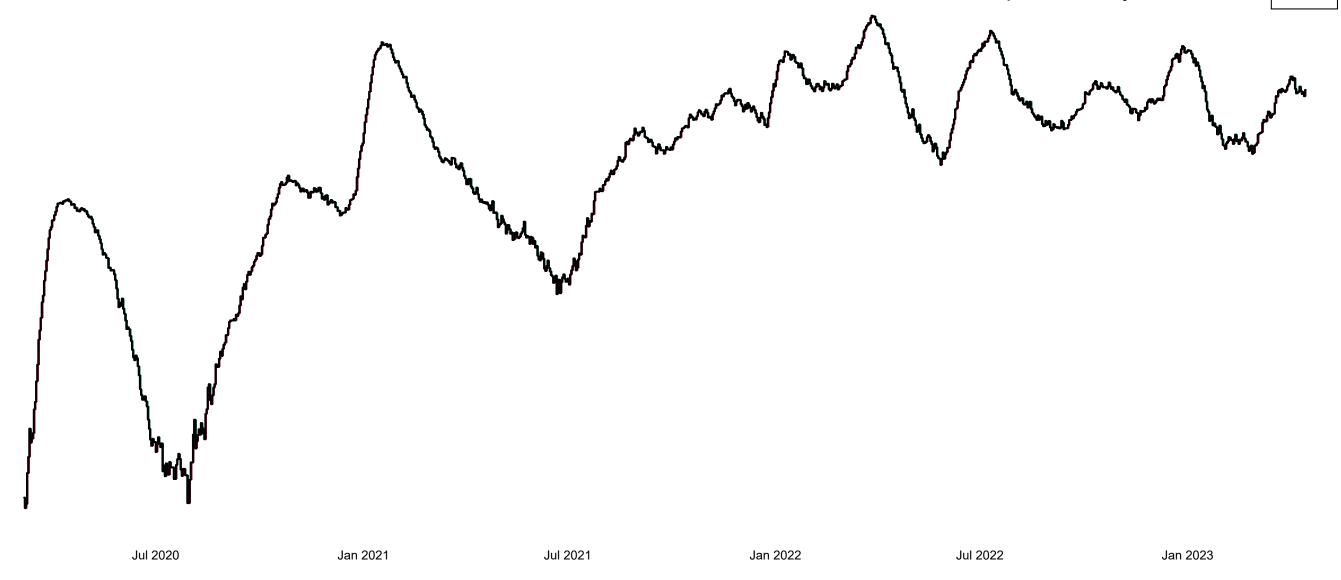

# Number of Confirmed COVID-19 Cases Admitted across 29 acute sites (including CHI)

Number of Confirmed COVID-19 Cases Admitted on Site at 0800hrs, 1400hrs and 2000hrs

Source: SBAR Portal

PMIU COVID-19 Daily Operations Update Acute Hospitals | Page 5