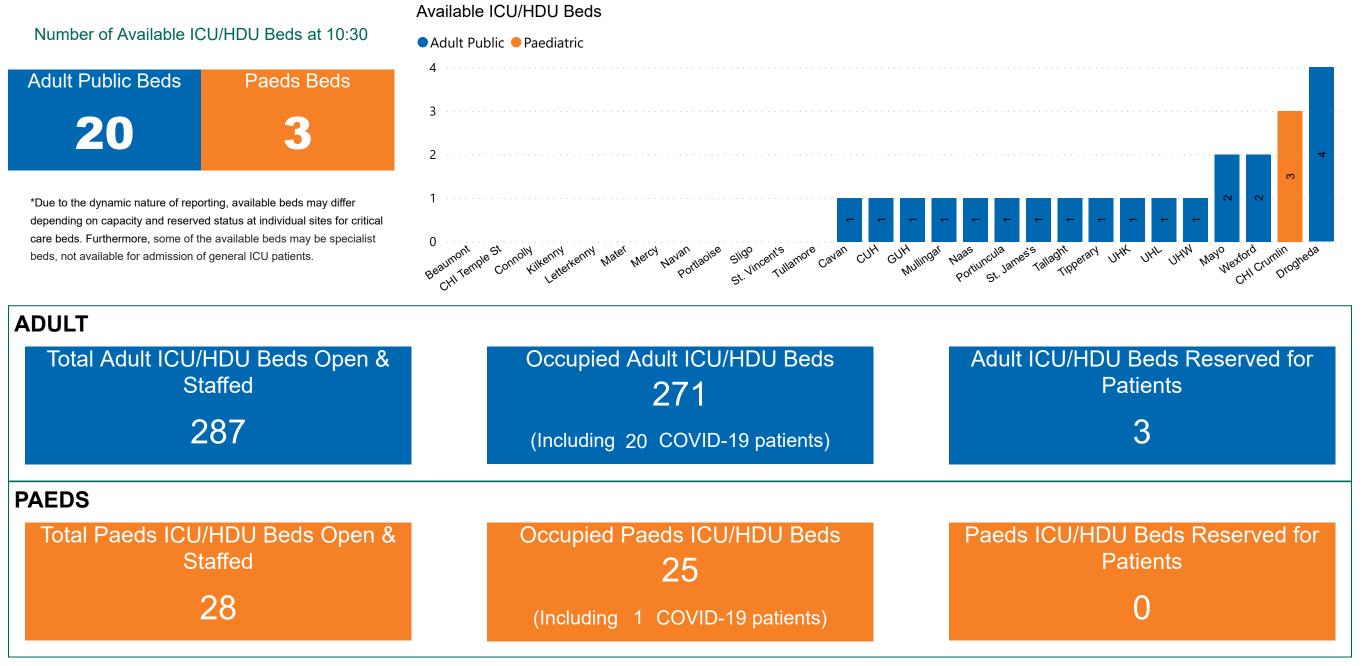

# Number of ICU/HDU Beds Available on 16/04/2023

Sources: (Critical Care Bed Vacancies) - ICU Bed Information System (National Office of Clinical Audit (NOCA))

PMIU COVID-19 Daily Operations Update Acute Hospitals | Page 9

## ICU/HDU Summary as at 16/04/2023 10:30