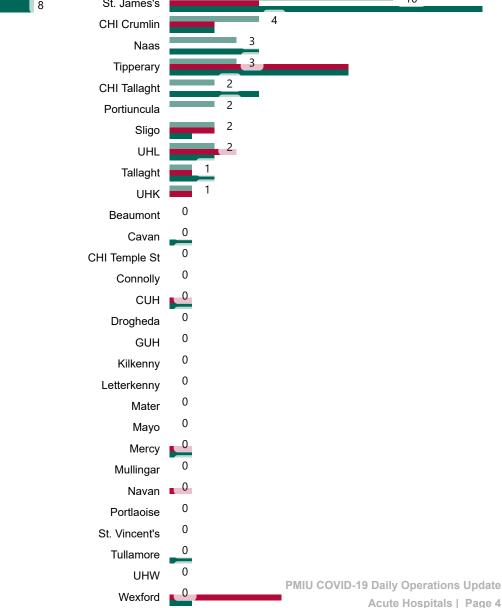

#### Total Confirmed COVID-19 Cases (Past 24 Hours)

8am 44 UHK Drogheda 4 Mater 4 CUH 3 Sligo 3 Tallaght 3 UHL 3 Connolly 2 Letterkenny 2 St. James's 2 Wexford 2 Beaumont Cavan CHI Temple St GUH Mayo Mercy Tipperary UHW CHI Tallaght 0 Kilkenny 0 Mullingar 0 Naas 0 Navan 0 Portiuncula 0 Portlaoise 0