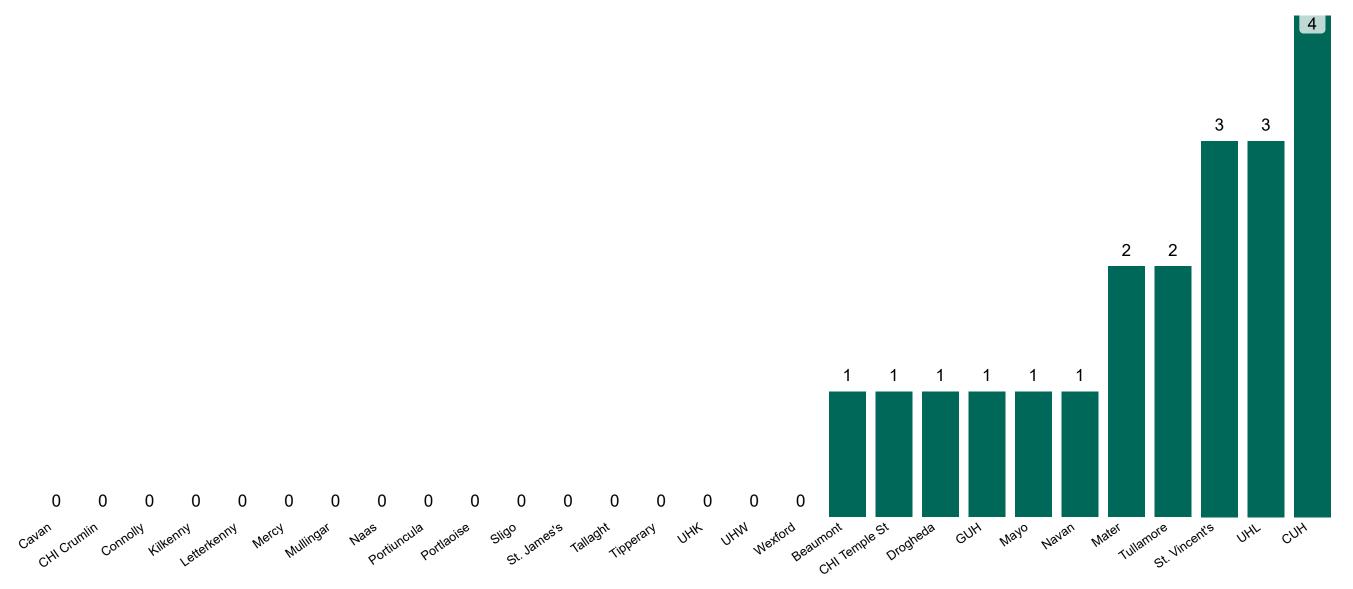

#### **Confirmed COVID-19 Cases in ICU/HDU**

Confirmed COVID-19 Cases in ICU/HDU 16/04/2023

### **Confirmed COVID-19 Cases in ICU/HDU**