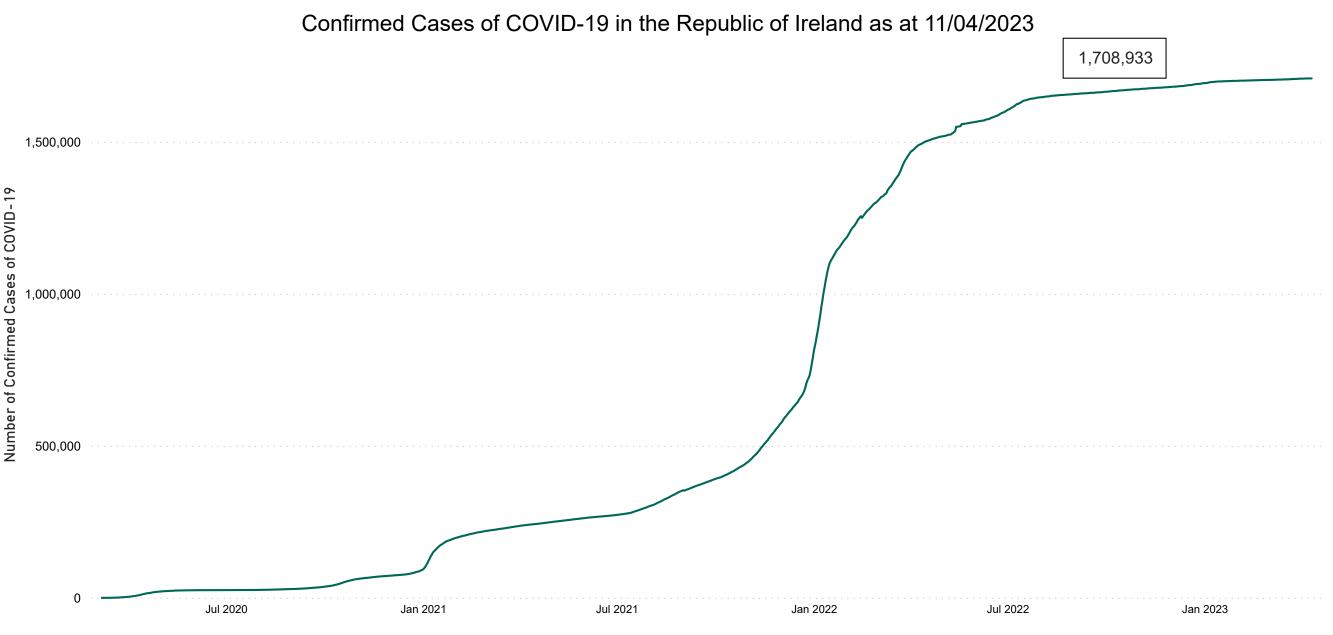

### **Confirmed Cases of COVID-19 in the Republic of Ireland as at 11/04/2023**

**Source:** Department of Health 2020, < https://www.gov.ie/en/news/7e0924-latest-updates-on-covid-19-coronavirus/> up to 14/05/21 and from <https://covid19ireland-geohive.hub.arcgis.com/> thereafter