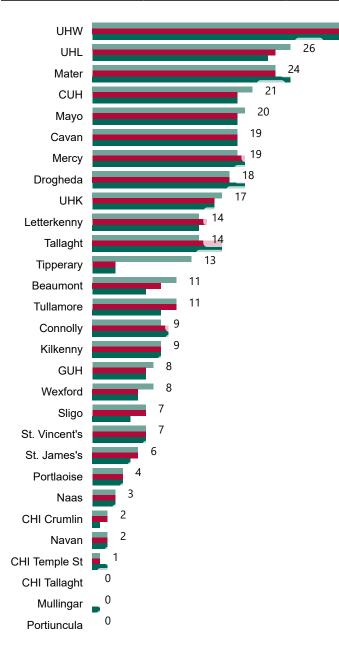

#### Total Confirmed COVID-19 Cases (Past 24 Hours)

8am 44 UHK Drogheda 4 Mater 4 CUH 3 Sligo 3 Tallaght 3 UHL 3 Connolly 2 Letterkenny 2 St. James's 2 Wexford 2 Beaumont Cavan CHI Temple St GUH Mayo Mercy Tipperary UHW CHI Tallaght 0 Kilkenny 0 Mullingar 0 Naas 0 Navan 0 Portiuncula 0 Portlaoise 0