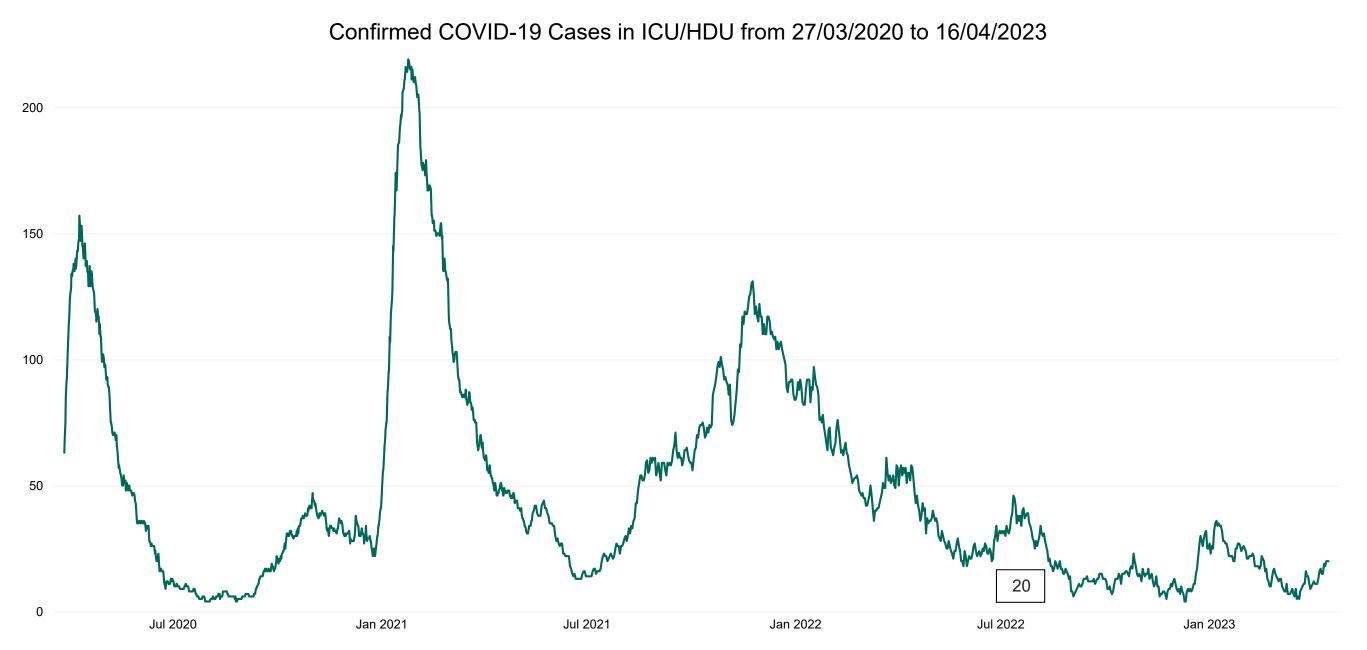

as at 16/04/2023

Number of COVID-19 Swab Results Awaited at 0800hrs, 1400hrs and 2000hrs



Source: SBAR Portal Note: There is no suspected C-19 data available from 14/05/2021 to 07/07/2021 due to the impacts of the cyber-attack.

PMIU COVID-19 Daily Operations Update Acute Hospitals | Page 7

#### Number of Available General Beds on 16/04/2023

Number of Available General Beds



# Number of ICU/HDU Beds Available on 16/04/2023



Sources: (Critical Care Bed Vacancies) - ICU Bed Information System (National Office of Clinical Audit (NOCA))

PMIU COVID-19 Daily Operations Update Acute Hospitals | Page 9

## ICU/HDU Summary as at 16/04/2023 10:30



#### **Confirmed COVID-19 Cases in ICU/HDU**

Confirmed COVID-19 Cases in ICU/HDU 16/04/2023



### **Confirmed COVID-19 Cases in ICU/HDU**



# **DOCUMENT ENDS**