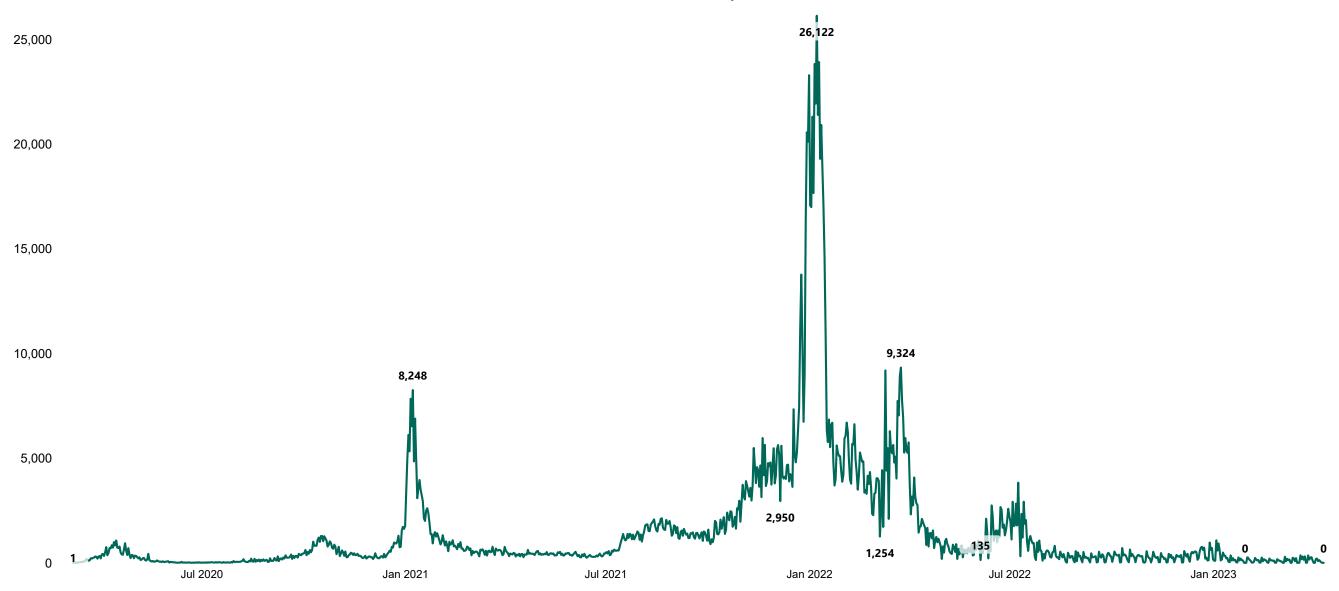

### New Confirmed COVID-19 Cases in the Republic of Ireland as at 11/04/2023

New Confirmed COVID-19 Cases in the Republic of Ireland as at 11/04/2023

**Source:** Department of Health 2020, < https://www.gov.ie/en/news/7e0924-latest-updates-on-covid-19-coronavirus/> up to 05/09/21 and from <https://covid19ireland-geohive.hub.arcgis.com/> thereafter