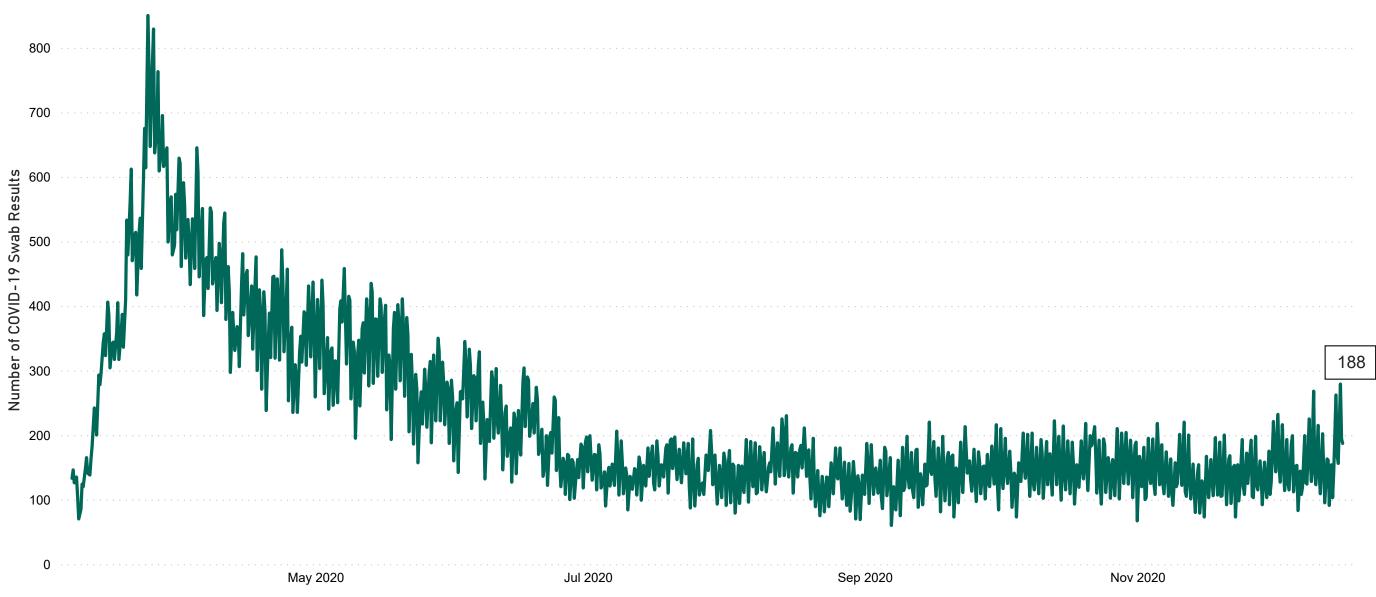

## Number of Suspected COVID-19 Swab Results Awaited Across 29 acute sites as at 16/12/2020

Number of COVID-19 Swab Results Awaited at 0800hrs, 1400hrs and 2000hrs

#### Current Number of COVID-19 Suspected Cases

| 8am | 2pm | 8pm |
|-----|-----|-----|
| 280 | 195 | 188 |

St. James's