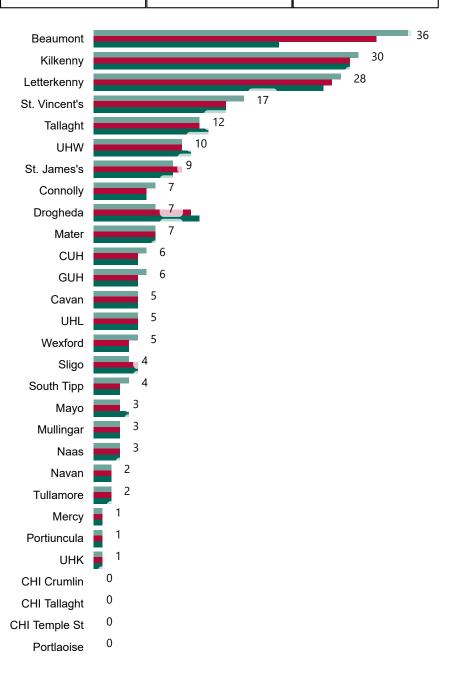

# Number of Confirmed COVID-19 Cases Admitted across 29 acute sites (including CHI)

Number of Confirmed COVID-19 Cases Admitted on Site at 0800hrs, 1400hrs and 2000hrs