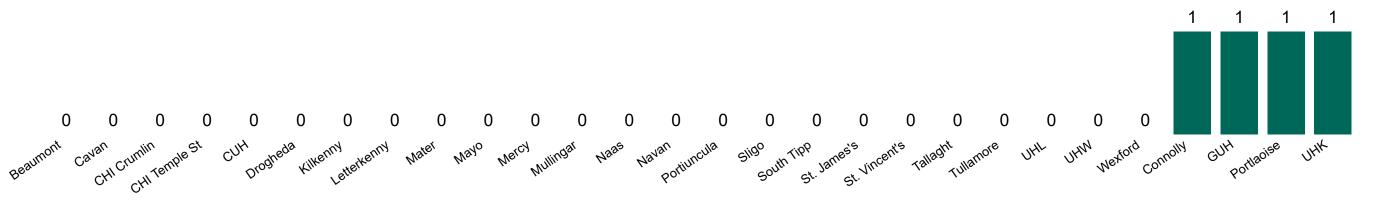

### **Suspected COVID-19 Cases in Critical Care Units**

Suspected COVID-19 Cases in Critical Care Units 16/12/2020