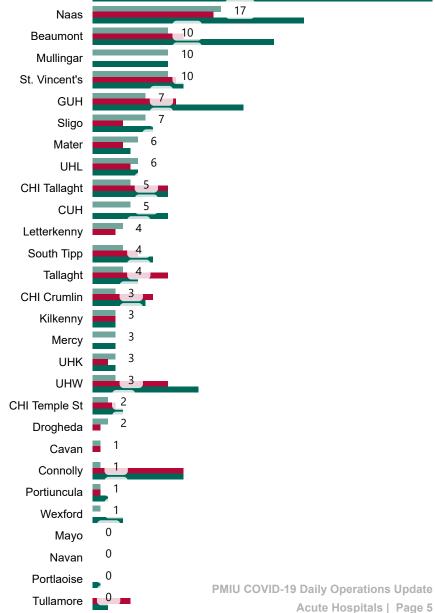

## Number of Suspected COVID-19 Swab Results Awaited Across 29 acute sites as at 16/12/2020

Number of COVID-19 Swab Results Awaited at 0800hrs, 1400hrs and 2000hrs