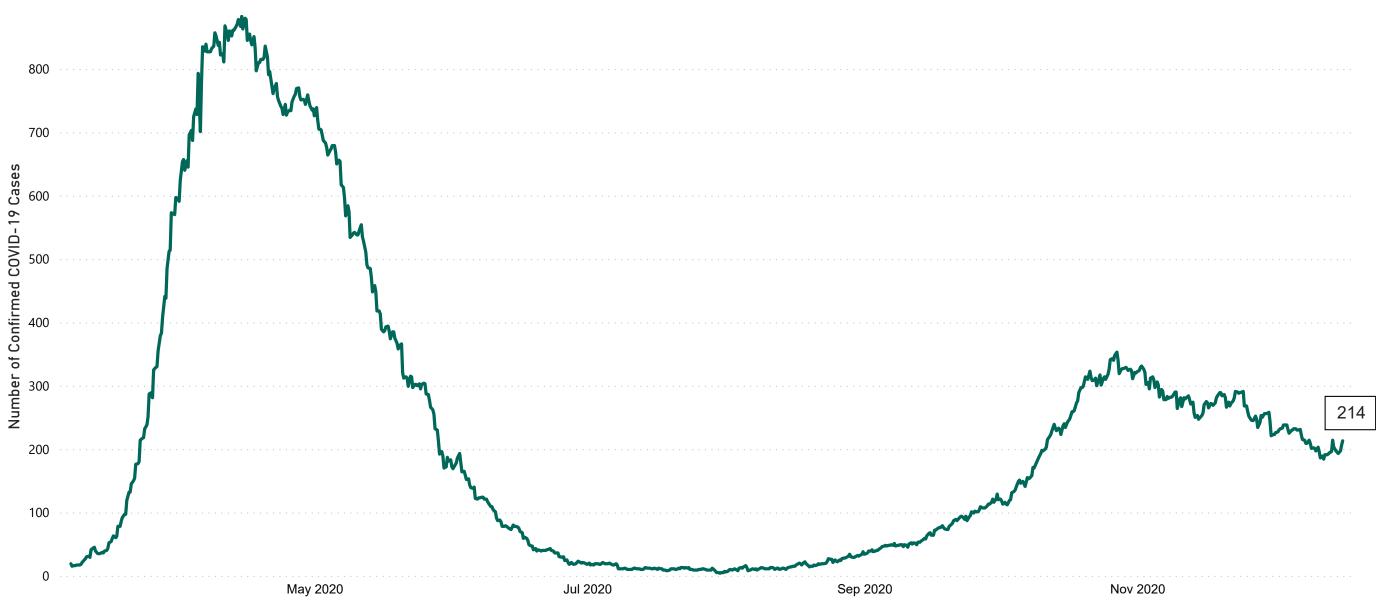

# Number of Confirmed COVID-19 Cases Admitted across 29 acute sites (including CHI)

Number of Confirmed COVID-19 Cases Admitted on Site at 0800hrs, 1400hrs and 2000hrs

#### **Total Confirmed COVID-19 Cases**

| 8am | 2pm | 8pm |
|-----|-----|-----|
| 198 | 207 | 214 |