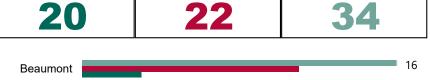

### Total Confirmed COVID-19 Cases (Past 24 Hours)

| 8am | 2pm | 8pm |
|-----|-----|-----|
| 20  | 22  | 34  |