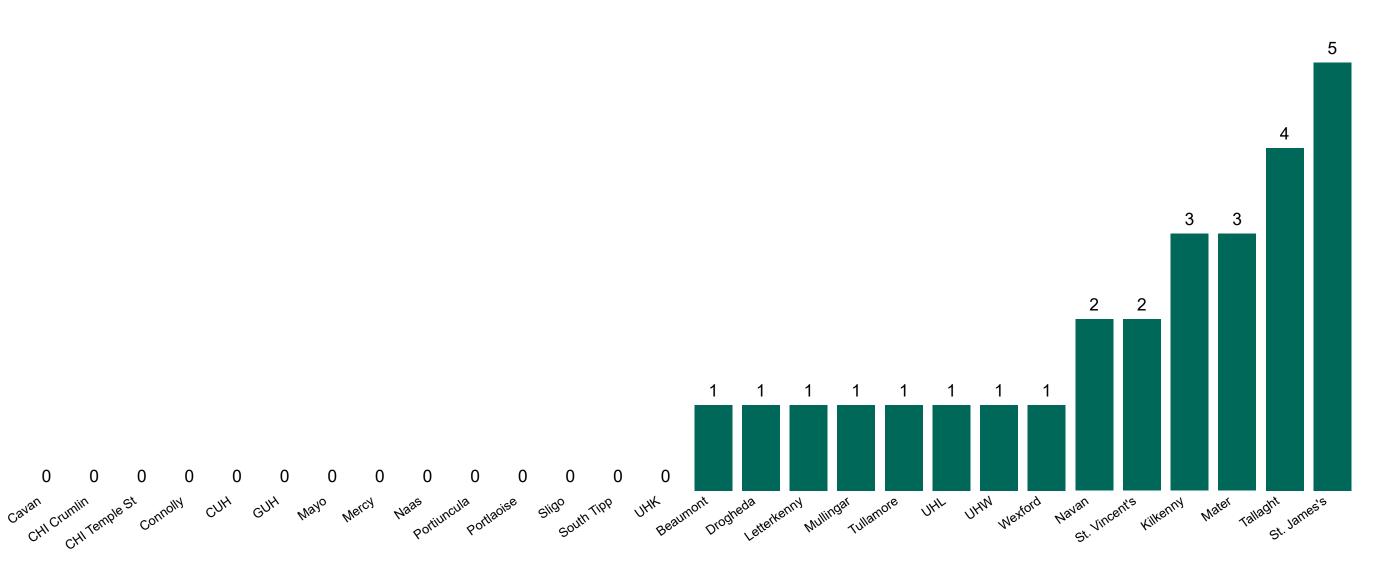

### **Confirmed COVID-19 Cases in Critical Care Units**

Confirmed COVID-19 Cases in Critical Care Units 16/12/2020