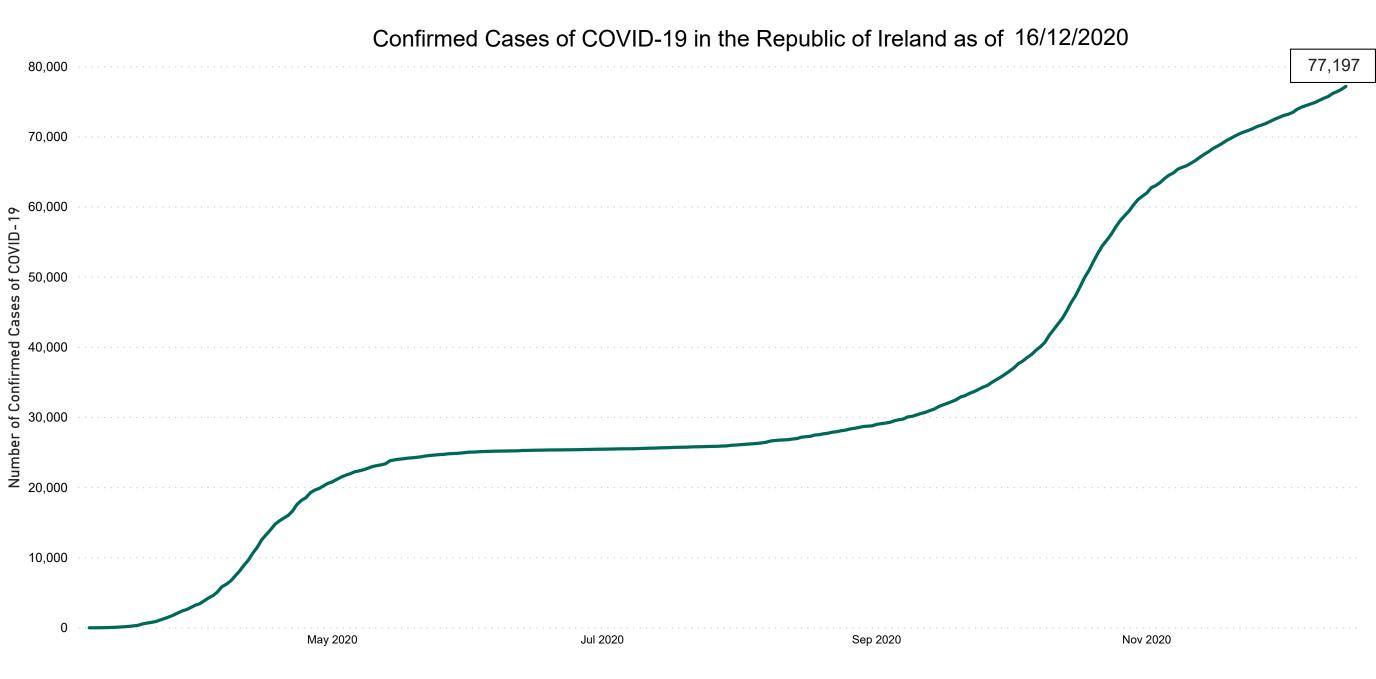

## COVID-19 Daily Operations Update Acute Hospitals

## Performance Management and Improvement Unit

2000hrs Wednesday 16th December 2020



### New Confirmed COVID-19 Cases in the Republic of Ireland as at 16/12/2020

New COVID-19 Cases in the Republic of Ireland as of 16/12/2020



### Percentage Increase compared to the Previous Day as at 16/12/2020

% Increase in total confirmed cases compared to the previous day since 06 March
\* Baseline is 13 cases at 05-March-2020





May 2020 Sep 2020 Nov 2020

### Confirmed Cases of COVID-19 in the Republic of Ireland as at 16/12/2020



## Geographical Spread of COVID-19 Confirmed Cases and Suspected Cases across Acute Hospital Sites as at 16/12/2020 20:00



#### **Total Confirmed COVID-19 Cases**

| 8am | 2pm | 8pm |
|-----|-----|-----|
| 198 | 207 | 214 |

### Total Confirmed COVID-19 Cases (Past 24 Hours)

| 8am | 2pm | 8pm |
|-----|-----|-----|
| 20  | 22  | 34  |



#### Current Number of COVID-19 Suspected Cases

| 8am | 2pm | 8pm |
|-----|-----|-----|
| 280 | 195 | 188 |

St. James's







# Number of Confirmed COVID-19 Cases Admitted across 29 acute sites (including CHI)

Number of Confirmed COVID-19 Cases Admitted on Site at 0800hrs, 1400hrs and 2000hrs



### Percentage Variance at <u>8am</u> of Confirmed COVID-19 cases Admitted Across 29 sites compared to the previous day

% Variance at 8am of confirmed COV