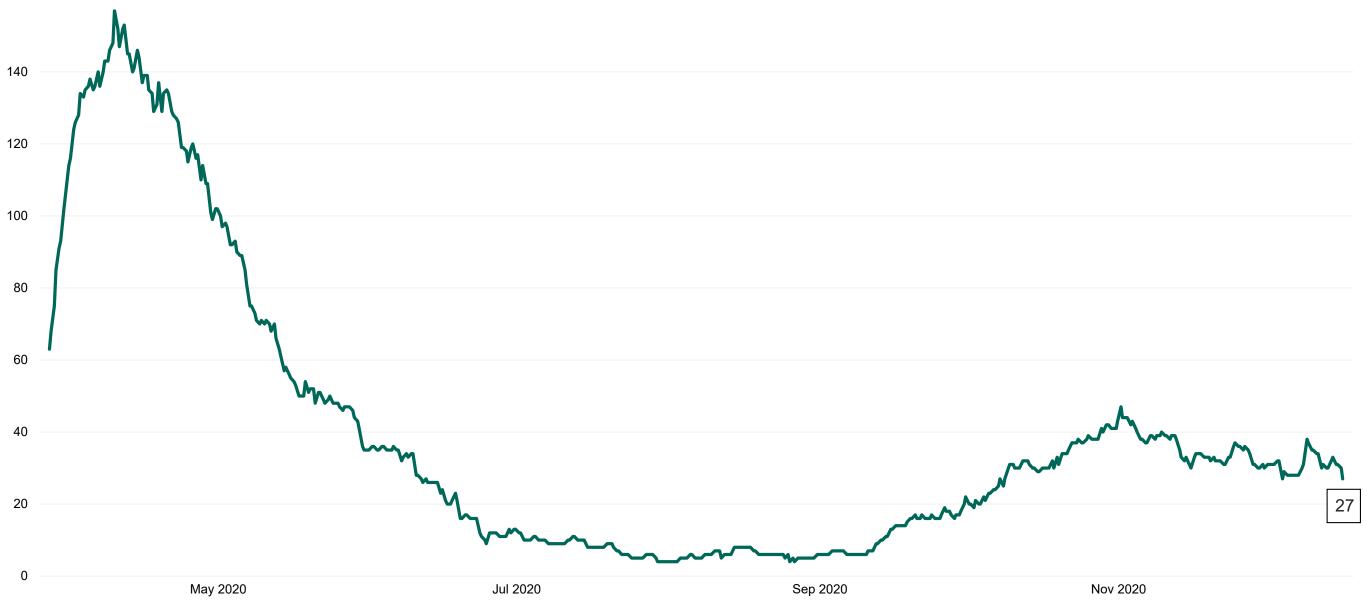

### **Confirmed COVID-19 Cases in Critical Care Units**

Confirmed COVID-19 Cases in Critical Care Units from 27/03/2020 to 16/12/2020