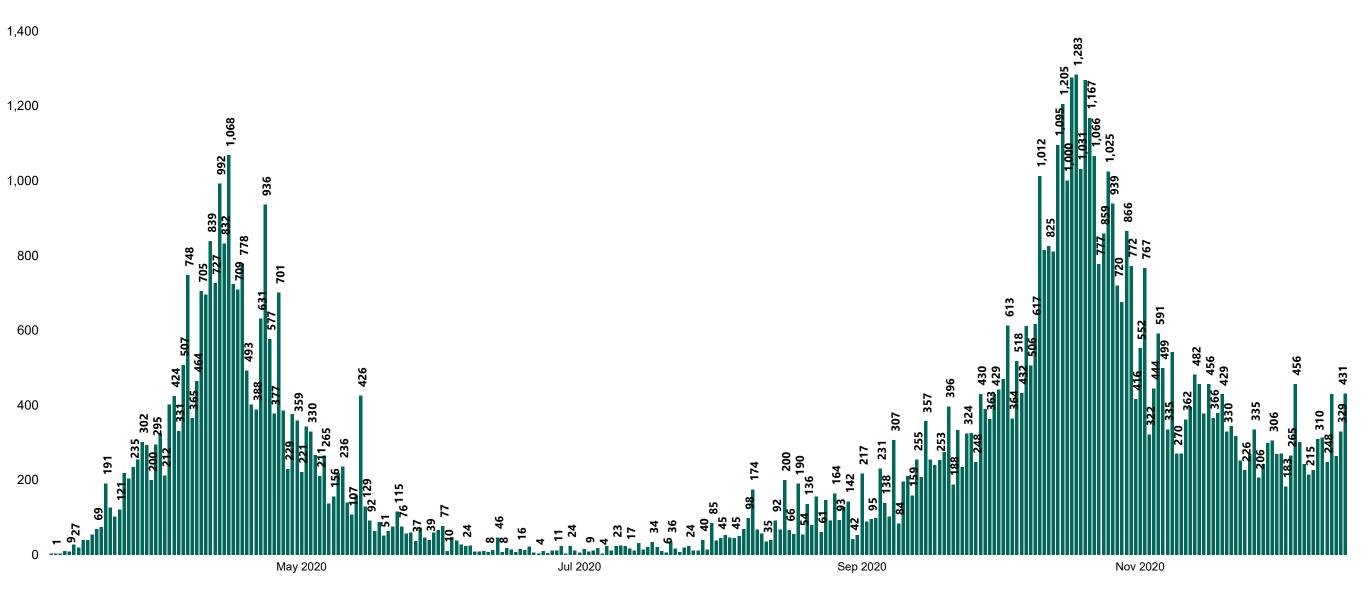

### New Confirmed COVID-19 Cases in the Republic of Ireland as at 16/12/2020

New COVID-19 Cases in the Republic of Ireland as of 16/12/2020