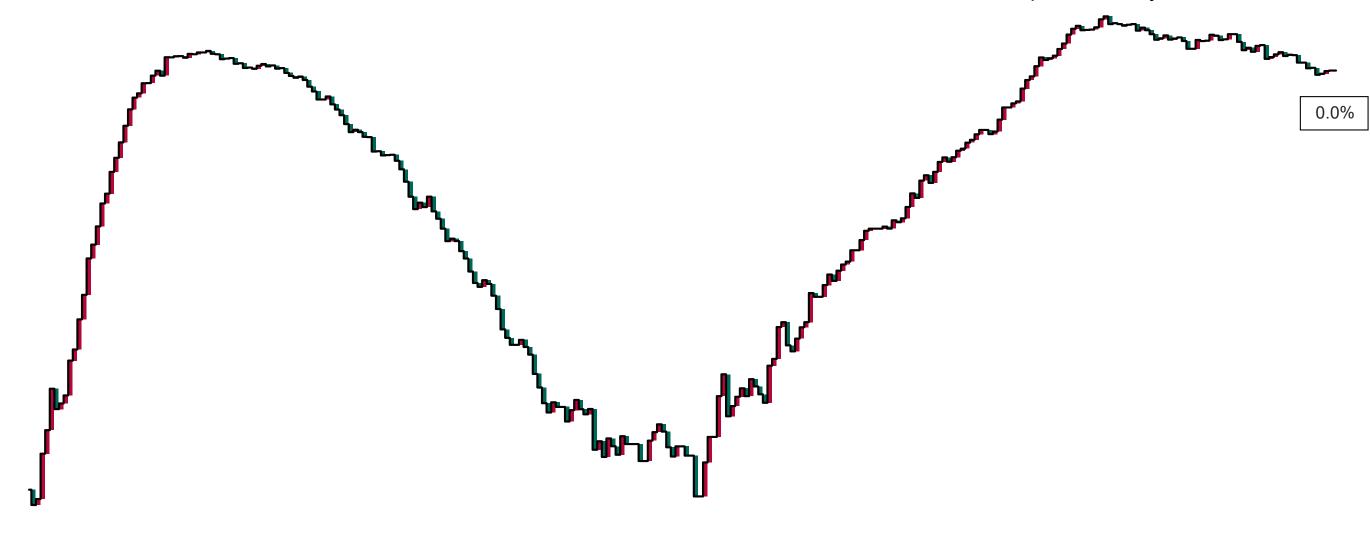

### Percentage Variance at <u>8am</u> of Confirmed COVID-19 cases Admitted Across 29 sites compared to the previous day

% Variance at 8am of confirmed COVID-19 cases admitted across 29 sites to the previous day

May 2020 Sep 2020 Nov 2020