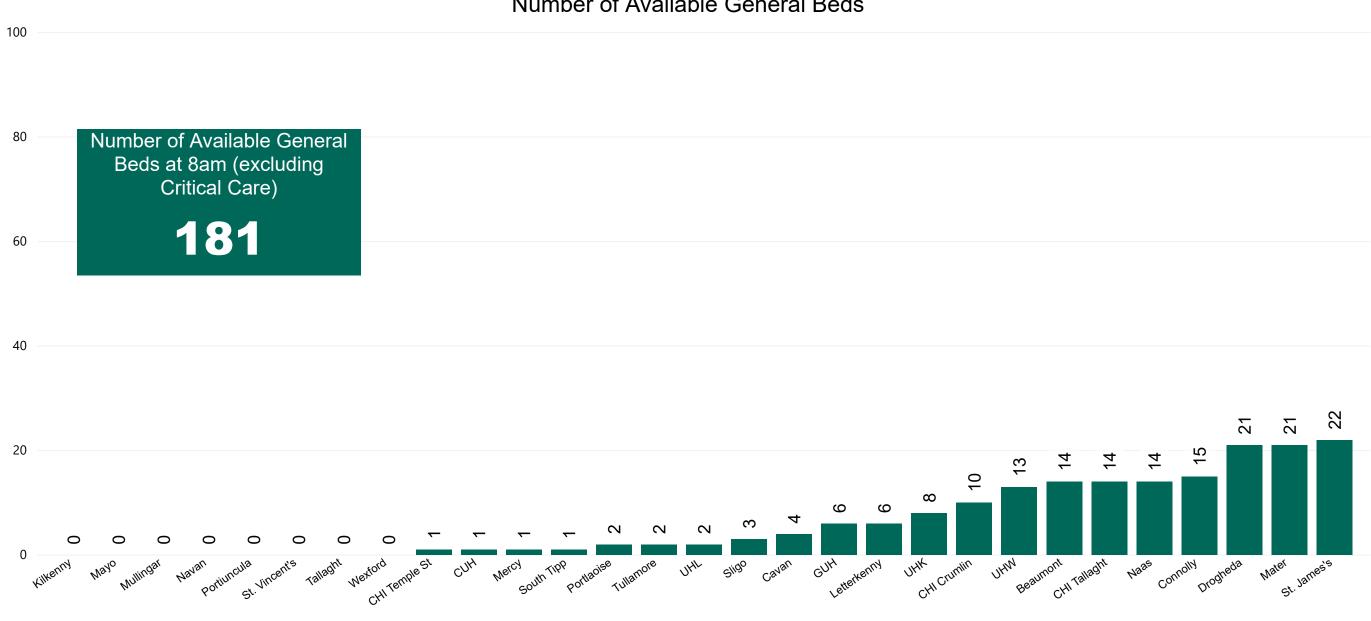

### Number of Available General Beds on 16/12/2020

Number of Available General Beds