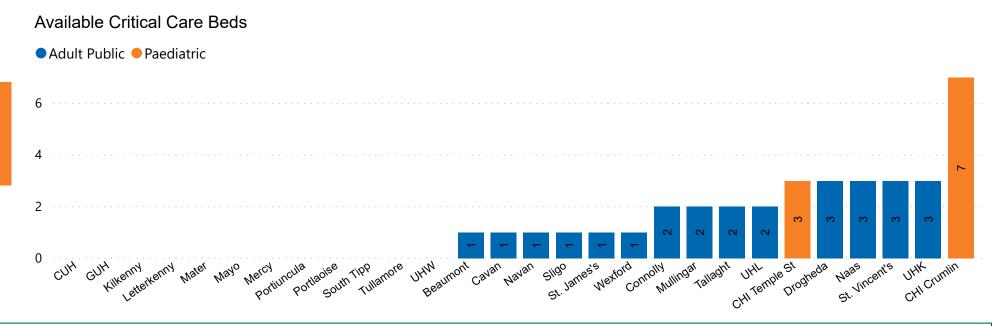

### **Number of Critical Beds Available on 16/12/2020**

Number of Available Critical Care Beds at 18:30

Adult Public Beds

**26** 

10

Paeds Beds

\*Due to the dynamic nature of reporting, available beds may differ depending on capacity and reserved status at individual sites for critical care beds. Furthermore, some of the available beds may be specialist beds, not available for admission of general ICU patients.