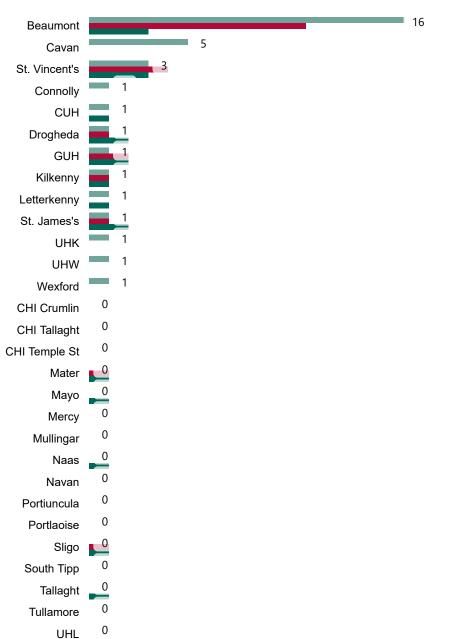

### **Confirmed COVID-19 Cases in Critical Care Units**

Confirmed COVID-19 Cases in Critical Care Units 16/12/2020