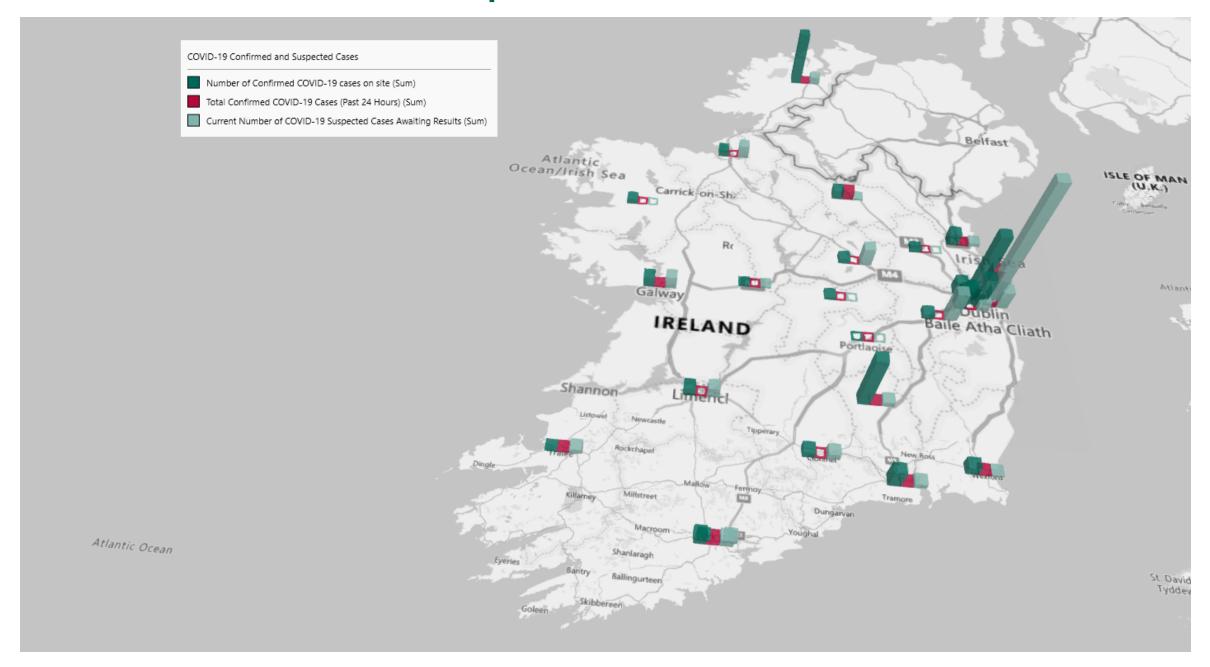

## Geographical Spread of COVID-19 Confirmed Cases and Suspected Cases across Acute Hospital Sites as at 16/12/2020 20:00