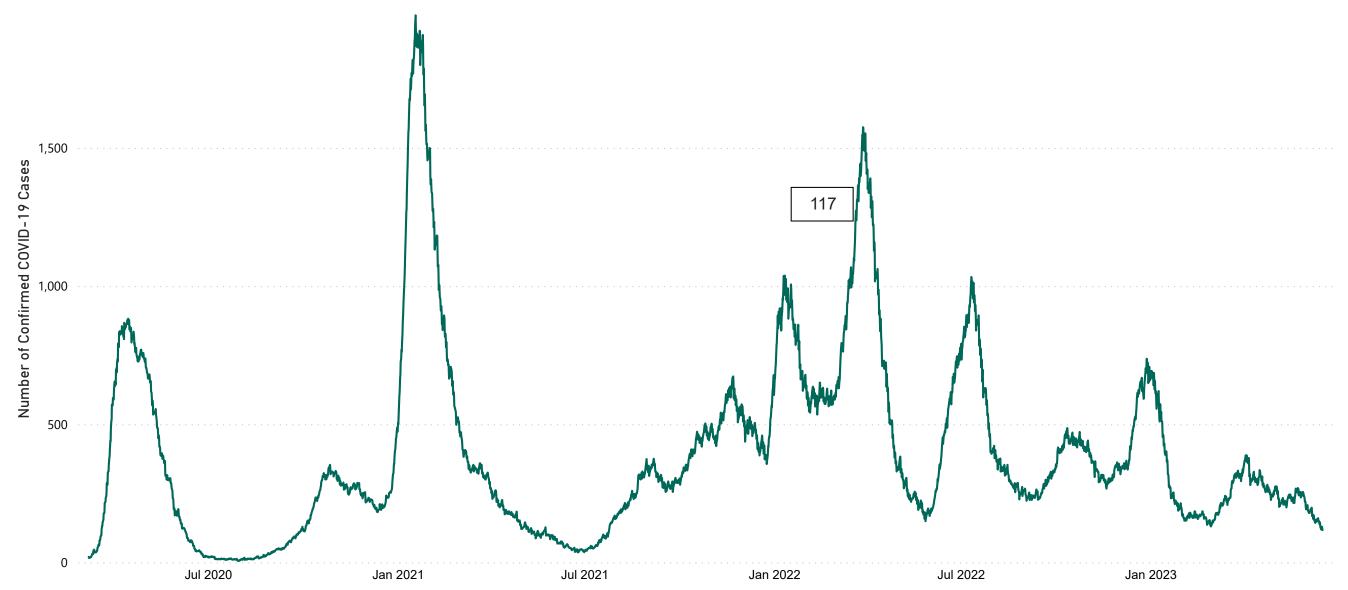

#### **Total Confirmed COVID-19 Cases**

| 8am | 2pm | 8pm |
|-----|-----|-----|
| 129 | 122 | 117 |

## **Confirmed COVID-19 Cases in ICU/HDU**

Confirmed COVID-19 Cases in ICU/HDU from 27/03/2020 to 16/06/2023