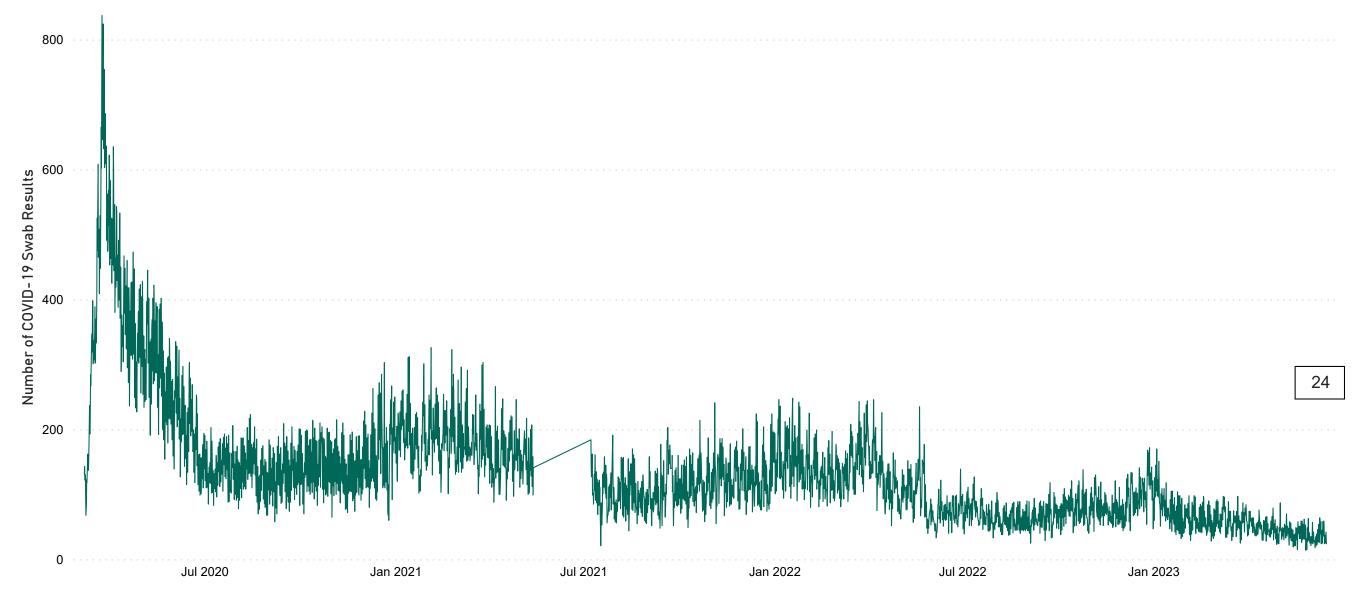

## Number of Suspected COVID-19 Swab Results Awaited Across 29 acute sites as at 16/06/2023

Number of COVID-19 Swab Results Awaited at 0800hrs, 1400hrs and 2000hrs