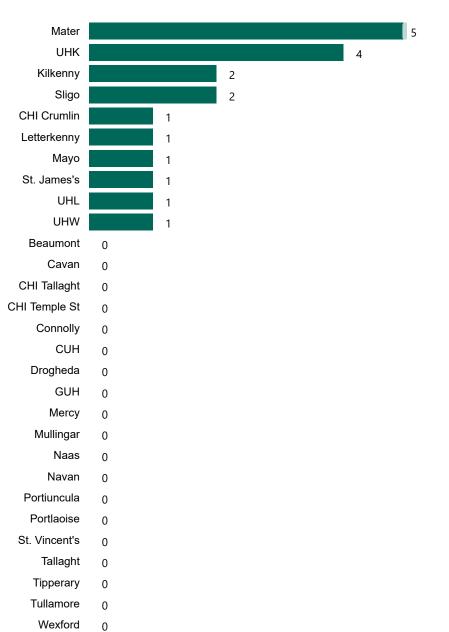

## ICU/HDU Summary as at 16/06/2023 10:30

New COVID-Confirmed Patients in ICU/HDU during previous 24 hrs – (8am to 8am) (n) **COVID-Confirmed Patients invasively ventilated** COVID-Confirmed Patients in ICU/HDU 10 Total Number of Patients invasively ventilated Total Number of Patients in ICU/HDU 117 302

### **Confirmed COVID-19 Cases in ICU/HDU**

Confirmed COVID-19 Cases in ICU/HDU 16/06/2023