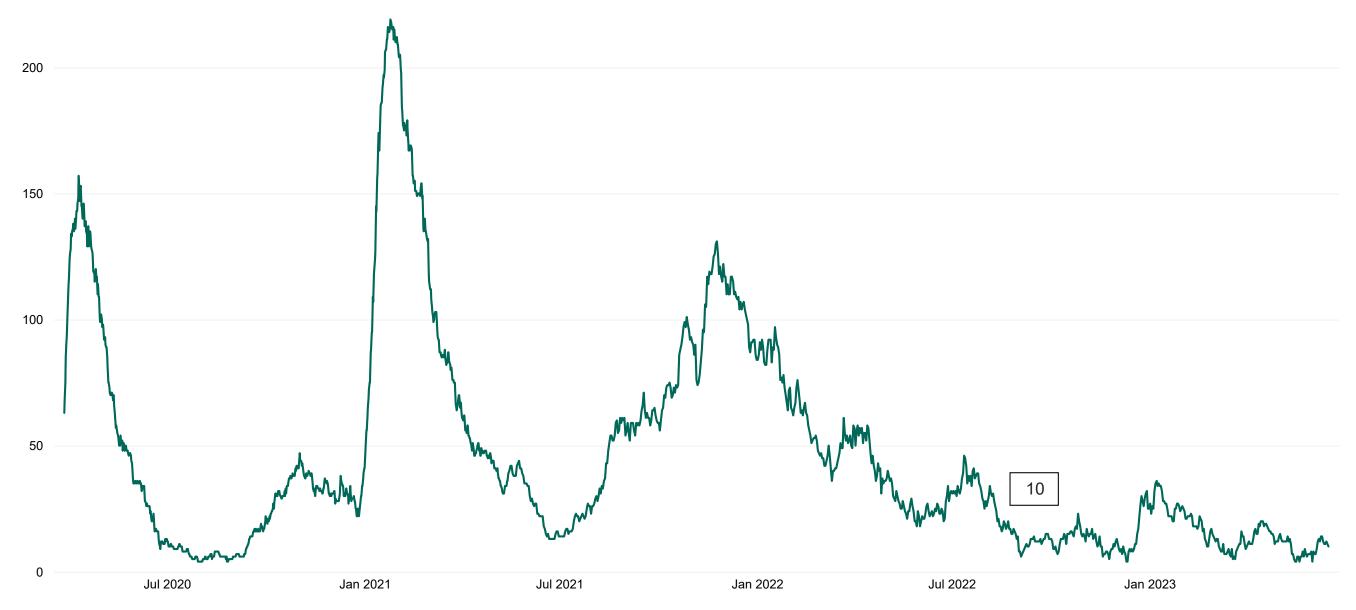

## **Confirmed COVID-19 Cases in ICU/HDU**

Confirmed COVID-19 Cases in ICU/HDU from 27/03/2020 to 16/06/2023