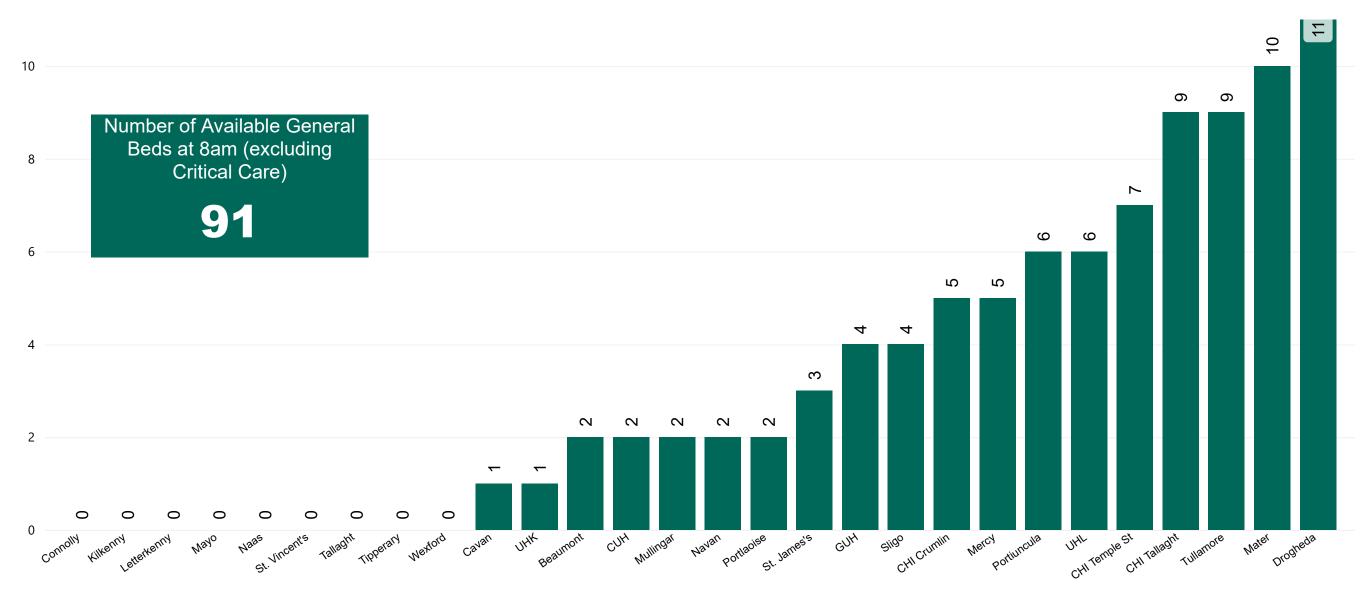

### Number of Available General Beds on 16/06/2023

### Number of Available General Beds