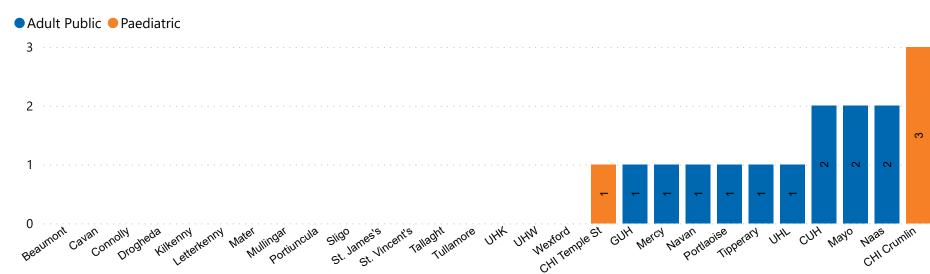

### **Confirmed COVID-19 Cases in ICU/HDU**

Confirmed COVID-19 Cases in ICU/HDU 16/06/2023