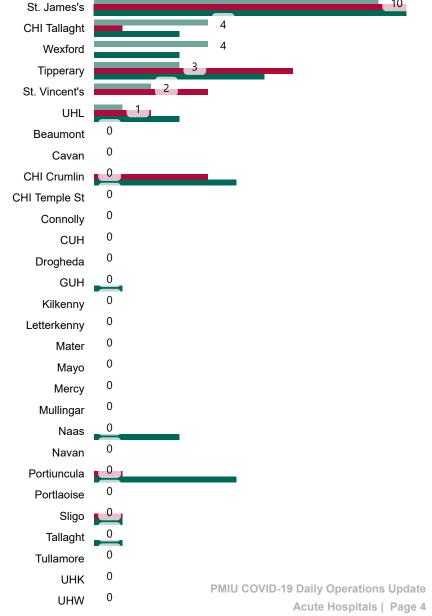

## Number of Suspected COVID-19 Swab Results Awaited Across 29 acute sites as at 16/06/2023

Number of COVID-19 Swab Results Awaited at 0800hrs, 1400hrs and 2000hrs