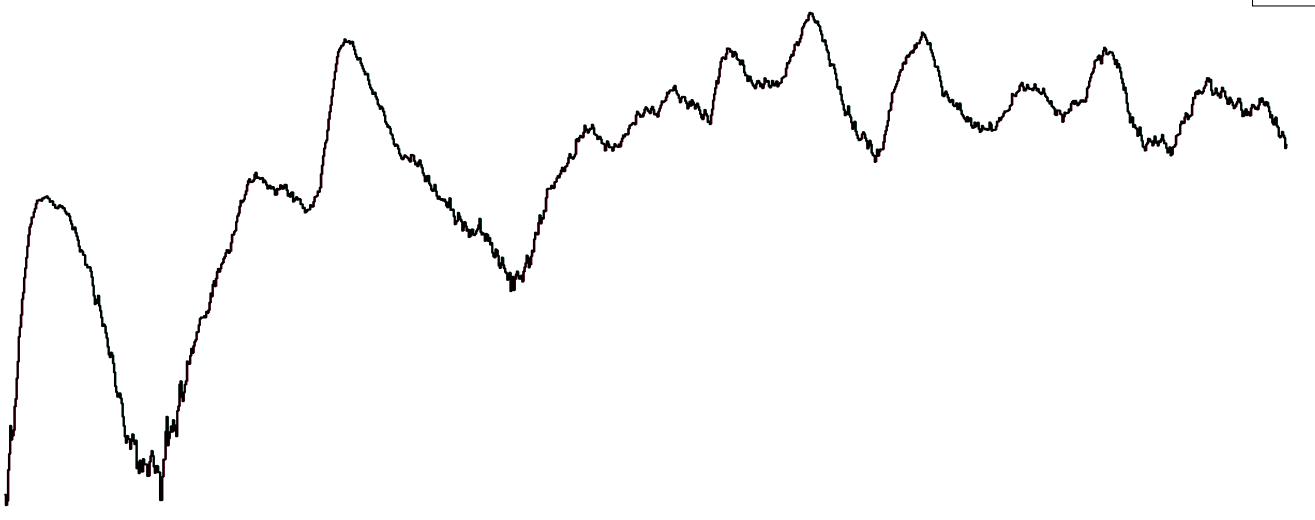

## Percentage Variance at <u>8am</u> of Confirmed COVID-19 cases Admitted Across 29 sites compared to the previous day

% Variance at 8am of confirmed COVID-19 cases admitted across 29 sites to the previous day

4.9%

 Jul 2020
 Jan 2021
 Jul 2021
 Jan 2022
 Jul 2022
 Jan 2023