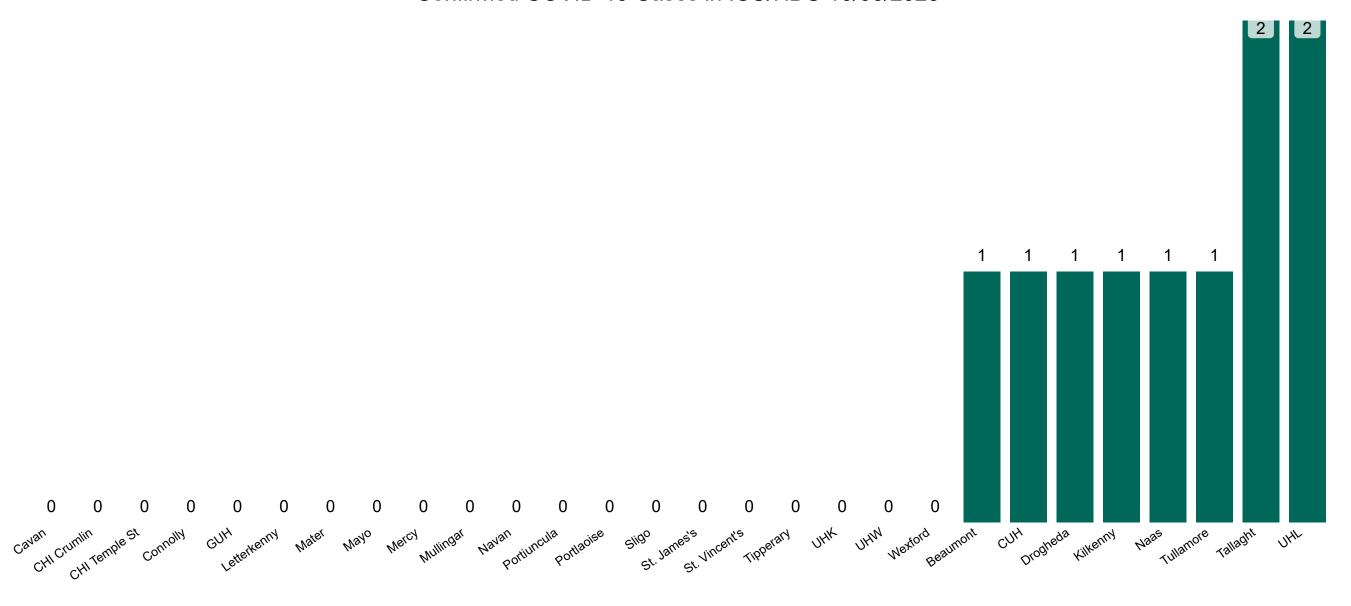

# Number of Confirmed COVID-19 Cases Admitted across 29 acute sites (including CHI)

Number of Confirmed COVID-19 Cases Admitted on Site at 0800hrs, 1400hrs and 2000hrs