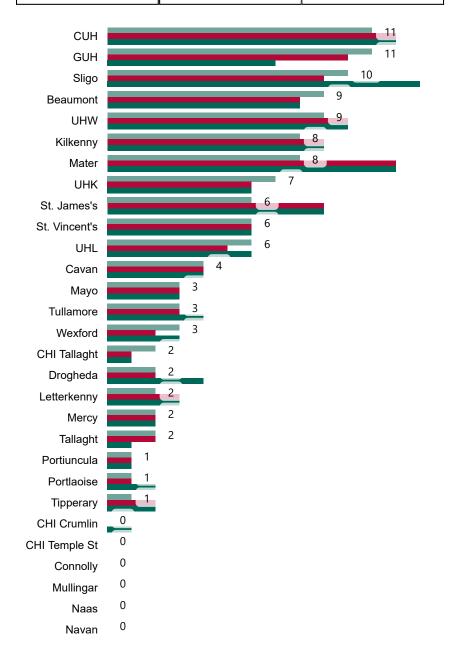

# Number of Confirmed COVID-19 Cases Admitted across 29 acute sites (including CHI)

Number of Confirmed COVID-19 Cases Admitted on Site at 0800hrs, 1400hrs and 2000hrs