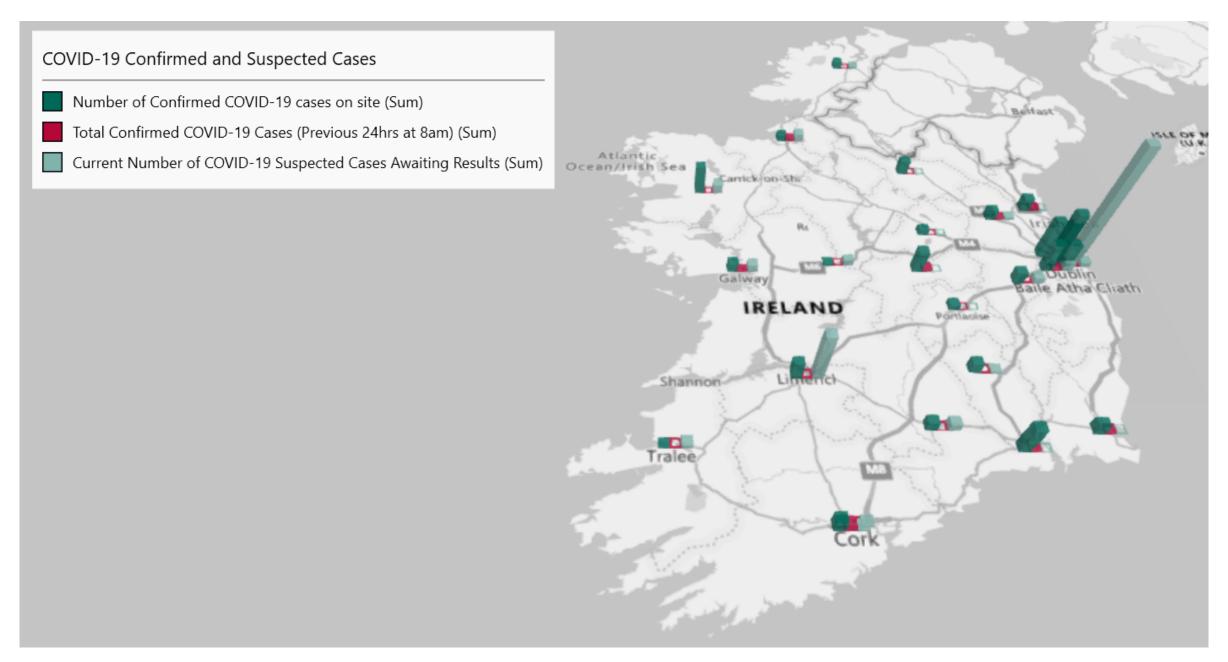

## Geographical Spread of COVID-19 Confirmed Cases and Suspected Cases across Acute Hospital Sites as at 16/03/2021 20:00