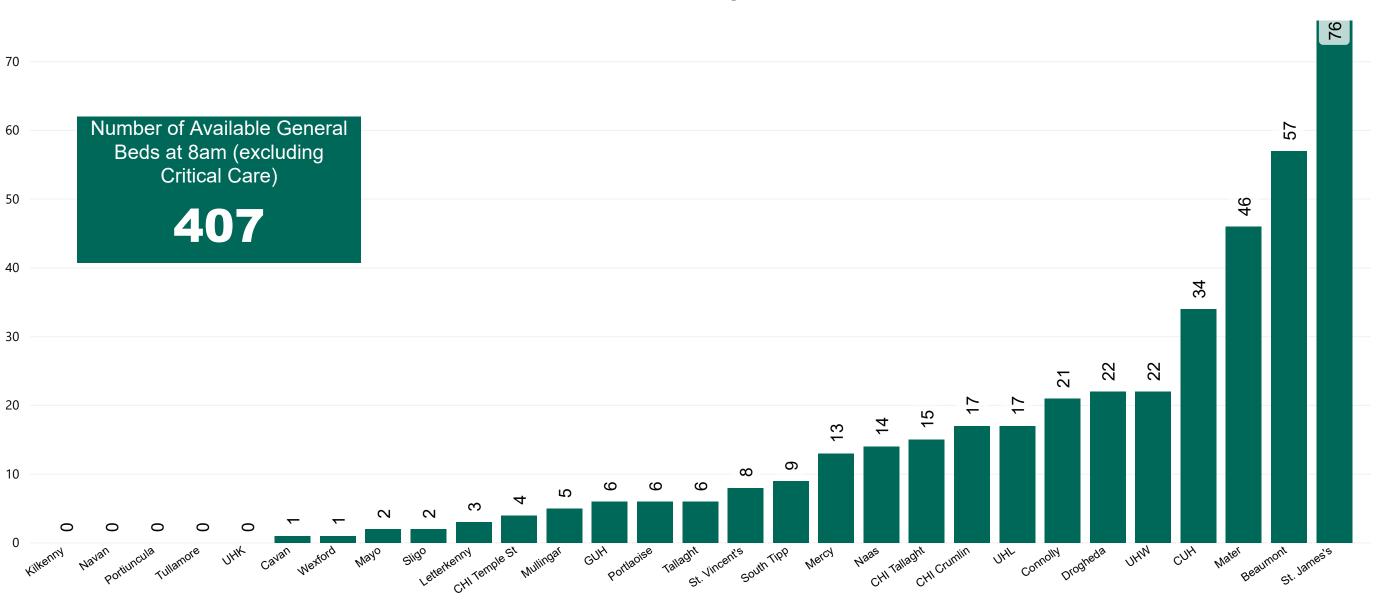

### Number of Available General Beds on 16/03/2021

#### Number of Available General Beds