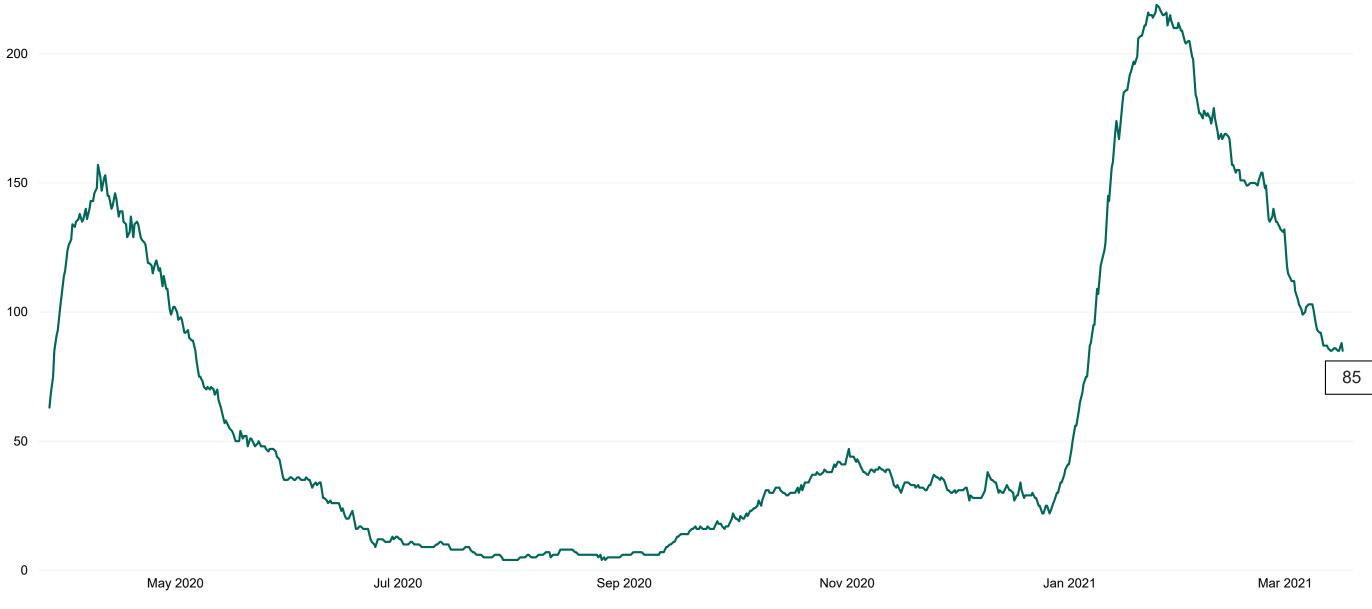

### **Confirmed COVID-19 Cases in Critical Care Units**

Confirmed COVID-19 Cases in Critical Care Units from 27/03/2020 to 16/03/2021