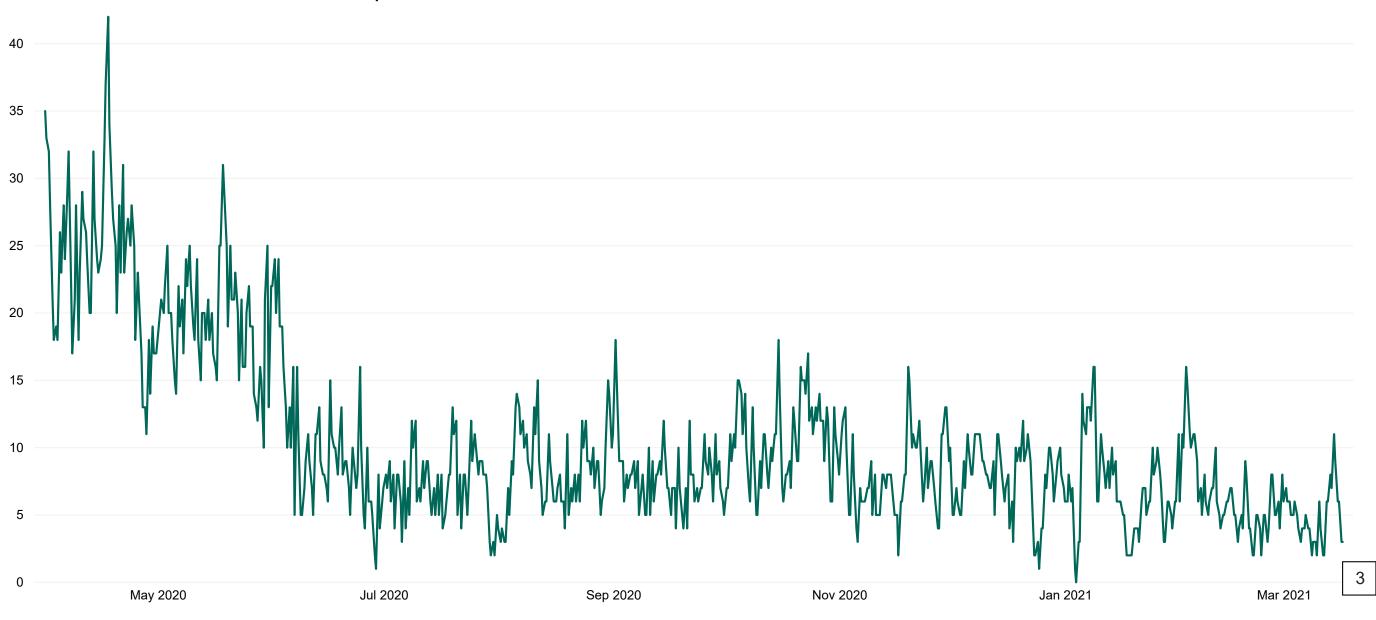

### **Confirmed COVID-19 Cases in Critical Care Units**

Confirmed COVID-19 Cases in Critical Care Units from 27/03/2020 to 16/03/2021