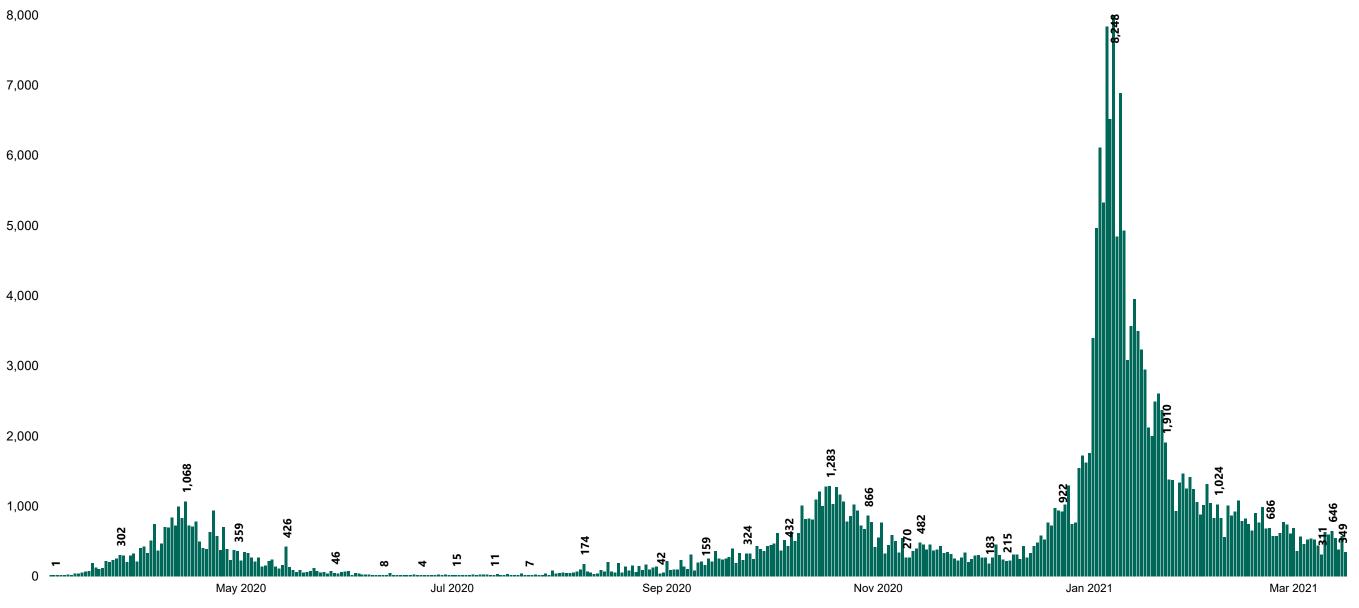

## New Confirmed COVID-19 Cases in the Republic of Ireland as at 16/03/2021

New COVID-19 Cases in the Republic of Ireland as of 16/03/2021