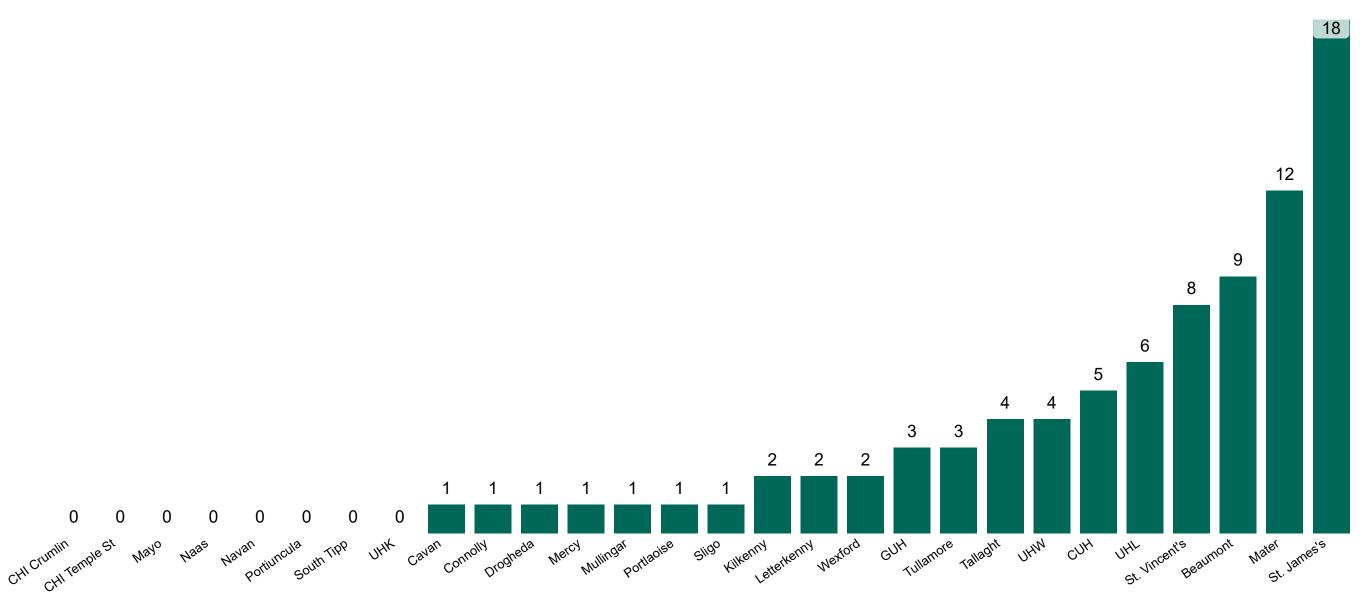

### **Confirmed COVID-19 Cases in Critical Care Units**

Confirmed COVID-19 Cases in Critical Care Units 16/03/2021