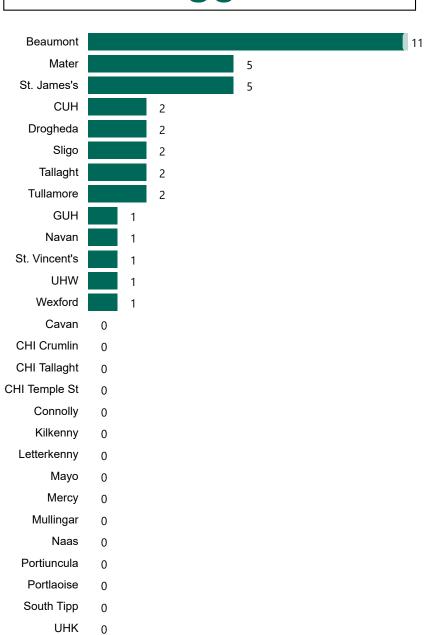

lic of Ireland as at 16/03/2021

New COVID-19 Cases in the Republic of Ireland as of 16/03/2021



## Percentage Increase compared to the Previous Day as at 16/03/2021

% Increase in total confirmed cases compared to the previous day since 06 March
\* Baseline is 13 cases at 05-March-2020

0.15%



**Source:** Department of Health 2020, < https://www.gov.ie/en/news/7e0924-latest-updates-on-covid-19-coronavirus/>

## Confirmed Cases of COVID-19 in the Republic of Ireland as at 16/03/2021



## Geographical Spread of COVID-19 Confirmed Cases and Suspected Cases across Acute Hospital Sites as at 16/03/2021 20:00



#### **Total Confirmed COVID-19 Cases**

| 8am        | 2pm | 8pm |
|------------|-----|-----|
| <b>355</b> | 346 | 349 |



#### Total Confirmed COVID-19 Cases (Past 24 Hours)





UHL

0

#### Current Number of COVID-19 Suspected Cases

| 8am | 2pm | 8pm |
|-----|-----|-----|
| 230 | 205 | 199 |



# Number of Confirmed COVID-19 Cases Admitted across 29 acute sites (including CHI)

Number of Confirmed COVID-19 Cases Admitted on Site at 0800hrs, 1400hrs and 2000hrs



## Percentage Variance at <u>8am</u> of Confirmed COVID-19 cases Admitted Across 29 sites compared to the previous day

% Variance at 8am of confirmed COVID-19 cases admitted across 29 sites to the previous day



Sep 2020

May 2020

# Number of Suspected COVID-19 Swab Results Awaited Across 29 acute sites as at 16/03/2021

Number of COVID-19 Swab Results Awaited at 0800hrs, 1400hrs and 2000hrs



### Number of Available General Beds on 16/03/2021

#### Number of Available General Beds



### **Number