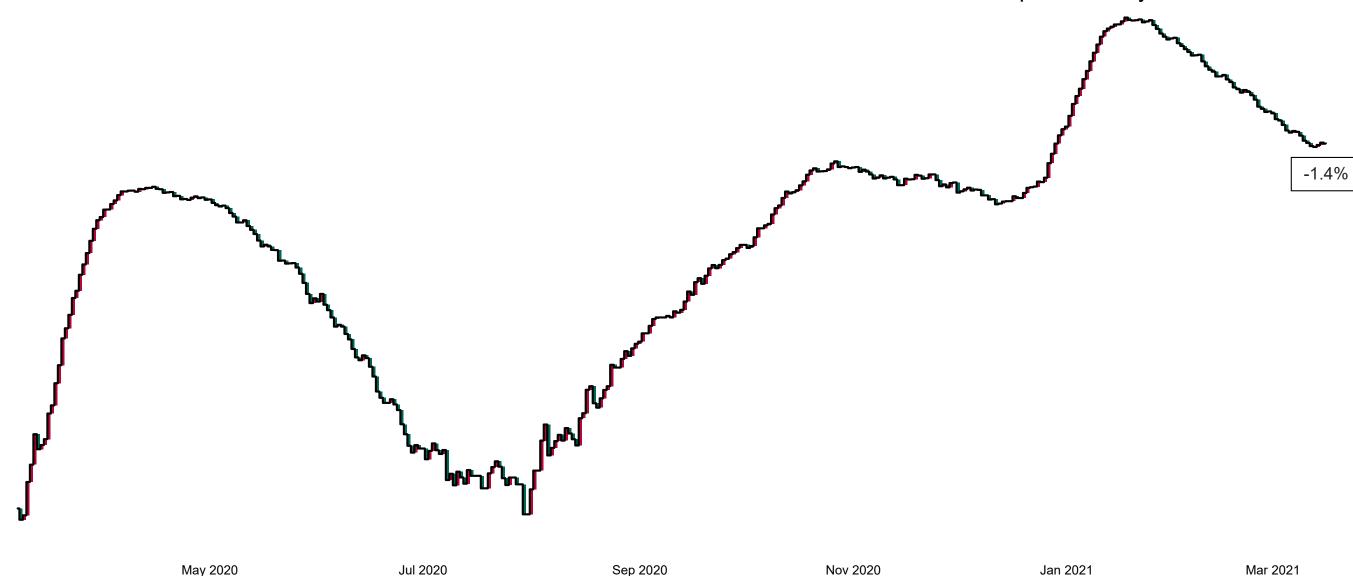

## Percentage Variance at <u>8am</u> of Confirmed COVID-19 cases Admitted Across 29 sites compared to the previous day

% Variance at 8am of confirmed COVID-19 cases admitted across 29 sites to the previous day