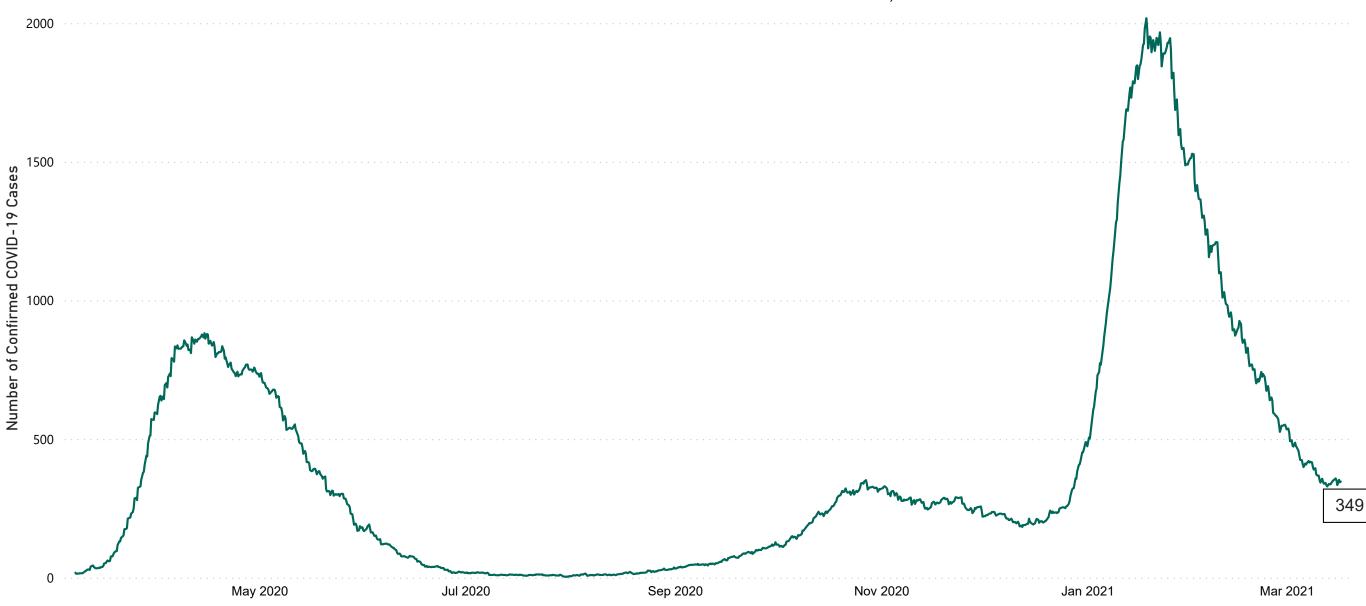

# Number of Confirmed COVID-19 Cases Admitted across 29 acute sites (including CHI)

Number of Confirmed COVID-19 Cases Admitted on Site at 0800hrs, 1400hrs and 2000hrs

#### **Total Confirmed COVID-19 Cases**

| 8am        | 2pm | 8pm |
|------------|-----|-----|
| <b>355</b> | 346 | 349 |