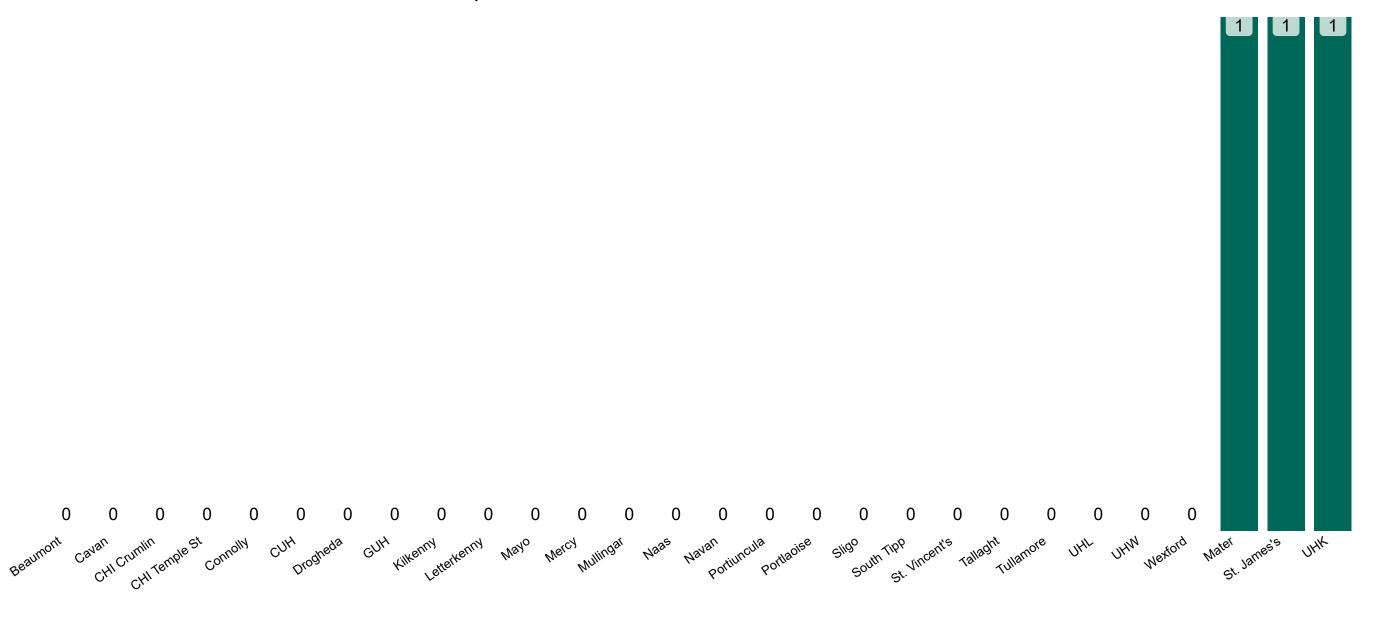

## **Suspected COVID-19 Cases in Critical Care Units**

Suspected COVID-19 Cases in Critical Care Units 16/03/2021