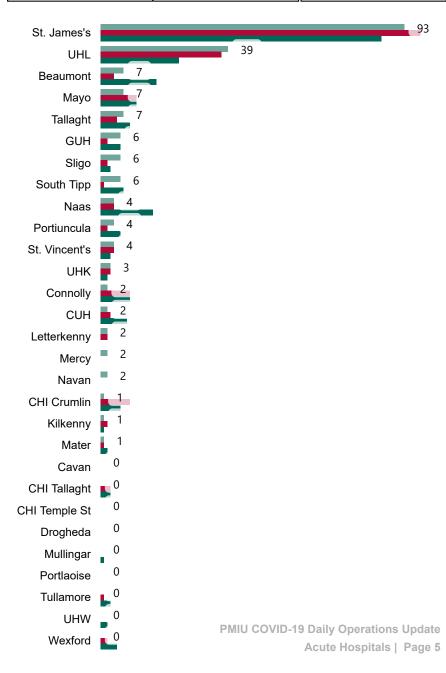

# Number of Suspected COVID-19 Swab Results Awaited Across 29 acute sites as at 16/03/2021

Number of COVID-19 Swab Results Awaited at 0800hrs, 1400hrs and 2000hrs