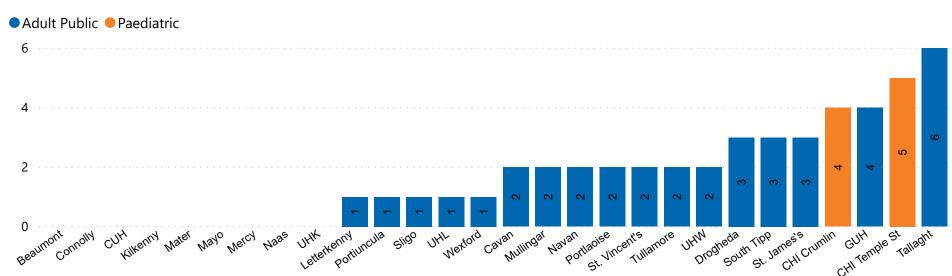

### **Number of Critical Beds Available on 16/03/2021**

**Available Critical Care Beds** 

Number of Available Critical Care Beds at 18:30 Adult Public Pa

Adult Public Beds
Paeds Beds

9

\*Due to the dynamic nature of reporting, available beds may differ depending on capacity and reserved status at individual sites for critical care beds. Furthermore, some of the available beds may be specialist beds, not available for admission of general ICU patients.