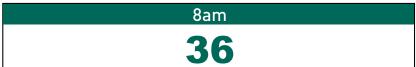

#### **Total Confirmed COVID-19 Cases**

| 8am        | 2pm | 8pm |
|------------|-----|-----|
| <b>355</b> | 346 | 349 |