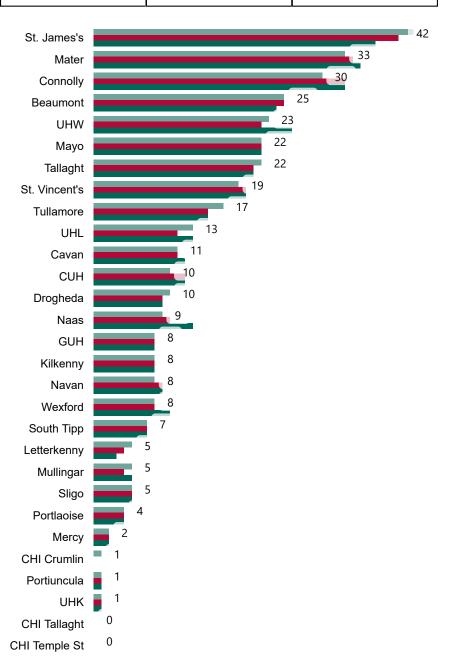

# Number of Confirmed COVID-19 Cases Admitted across 29 acute sites (including CHI)

Number of Confirmed COVID-19 Cases Admitted on Site at 0800hrs, 1400hrs and 2000hrs