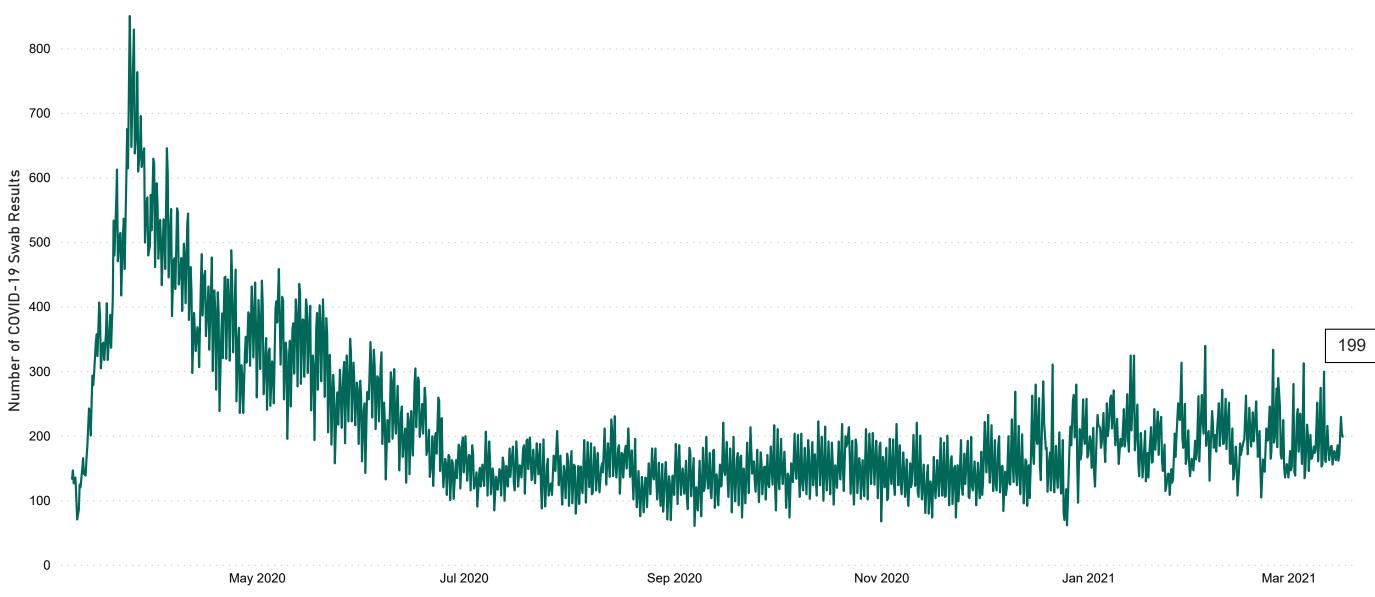

# Number of Suspected COVID-19 Swab Results Awaited Across 29 acute sites as at 16/03/2021

Number of COVID-19 Swab Results Awaited at 0800hrs, 1400hrs and 2000hrs

#### Current Number of COVID-19 Suspected Cases

| 8am | 2pm | 8pm |
|-----|-----|-----|
| 230 | 205 | 199 |