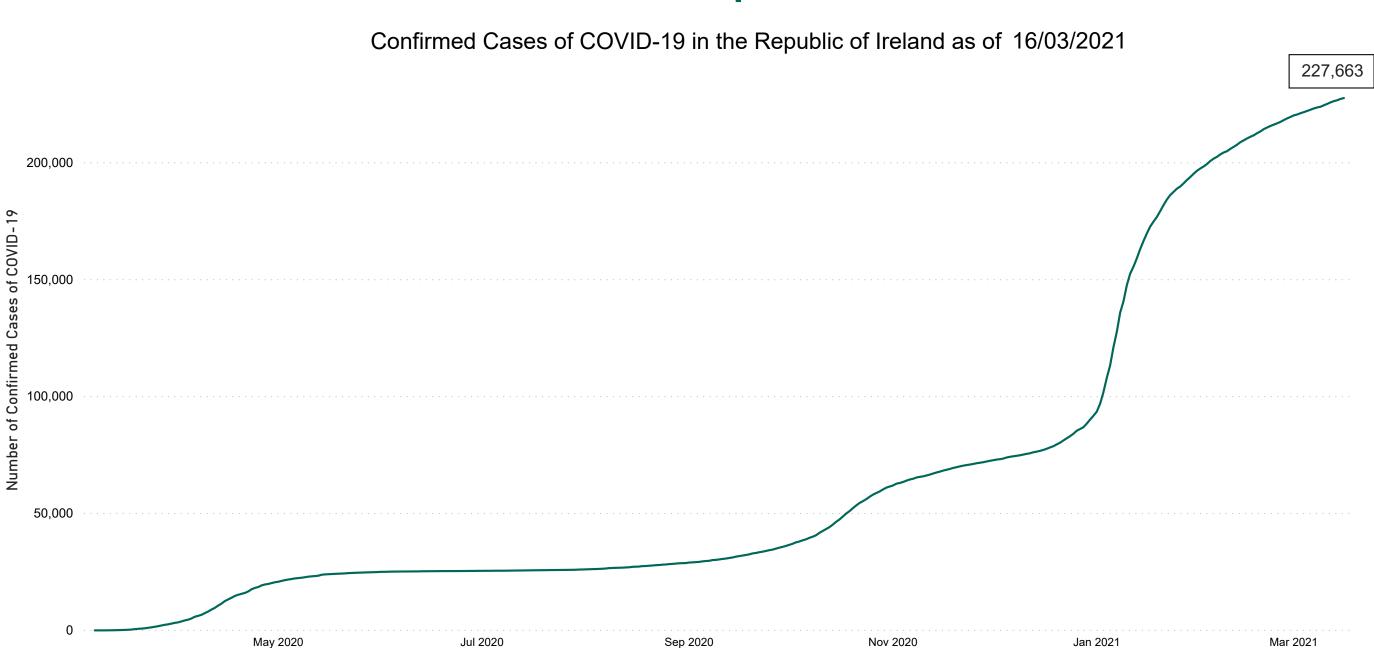

## **COVID-19 Daily Operations Update Acute Hospitals**

Performance Management and Improvement Unit

2000hrs Tuesday 16th March 2021



## New Confirmed COVID-19 Cases in the Republic of Ireland as at 16/03/2021

New COVID-19 Cases in the Republic of Ireland as of 16/03/2021



## Percentage Increase compared to the Previous Day as at 16/03/2021

% Increase in total confirmed cases compared to the previous day since 06 March
\* Baseline is 13 cases at 05-March-2020

0.15%



**Source:** Department of Health 2020, < https://www.gov.ie/en/news/7e0924-latest-updates-on-covid-19-coronavirus/>

## Confirmed Cases of COVID-19 in the Republic of Ireland as at 16/03/2021



## Geographical Spread of COVID-19 Confirmed Cases and Suspected Cases across Acute Hospital Sites as at 16/03/2021 20:00



#### **Total Confirmed COVID-19 Cases**

| 8am        | 2pm | 8pm |
|------------|-----|-----|
| <b>355</b> | 346 | 349 |



#### Total Confirmed COVID-19 Cases (Past 24 Hours)





UHL

0

#### Current Number of COVID-19 Suspected Cases

| 8am | 2pm | 8pm |
|-----|-----|-----|
| 230 | 205 | 199 |



# Number of Confirmed COVID-19 Cases Admitted across 29 acute sites (including CHI)

Number of Confirmed COVID-19 Cases Admitted on Site at 0800hrs, 1400hrs and 2000hrs



## Percentage Variance at <u>8am</u> of Confirmed COVID-19 cases Admitted Across 29 sites compared to the previous day

% Variance at 8am of confirmed COVID-19 cases admitted across 29 sites to the p