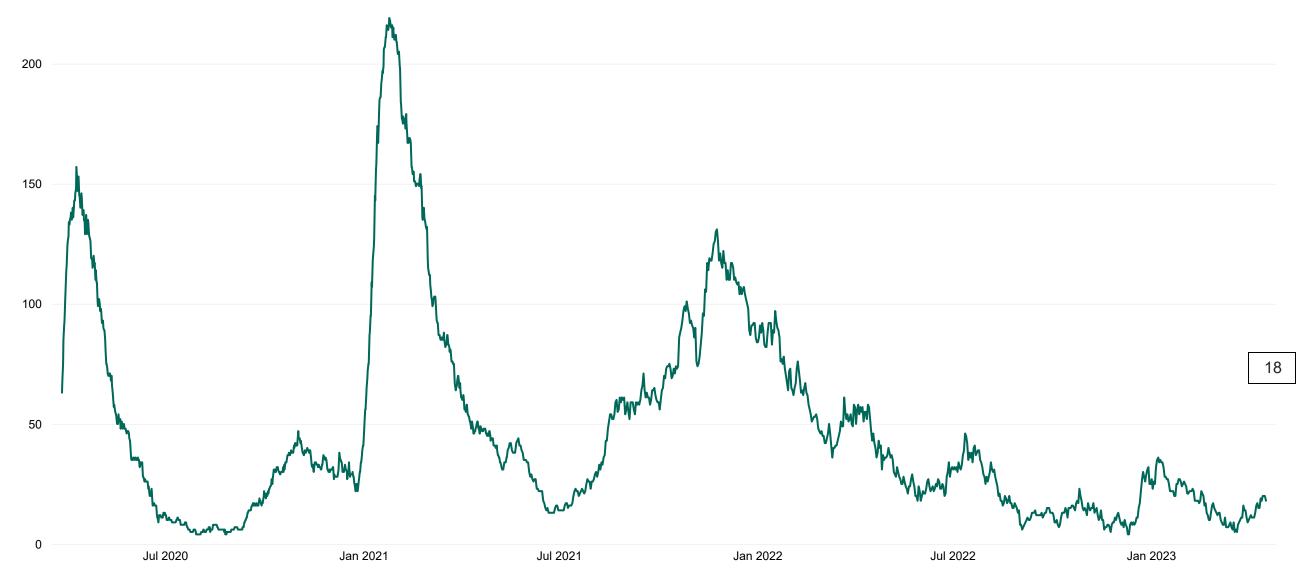

## **Confirmed COVID-19 Cases in ICU/HDU**

Confirmed COVID-19 Cases in ICU/HDU from 27/03/2020 to 17/04/2023