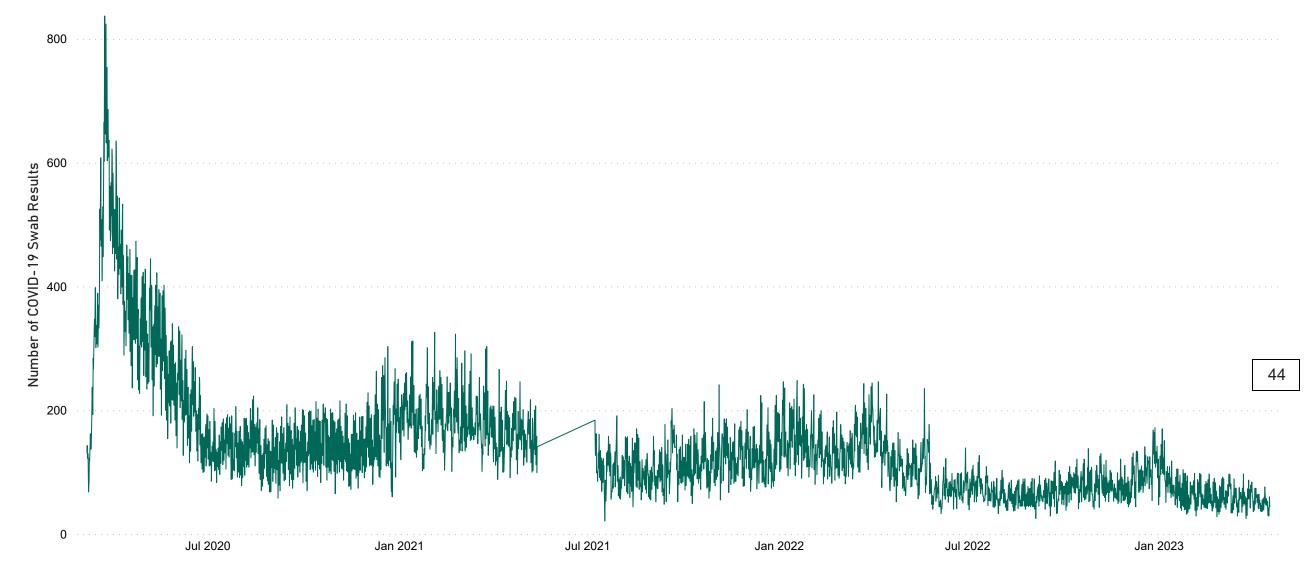

## Number of Suspected COVID-19 Swab Results Awaited Across 29 acute sites as at 17/04/2023

Number of COVID-19 Swab Results Awaited at 0800hrs, 1400hrs and 2000hrs