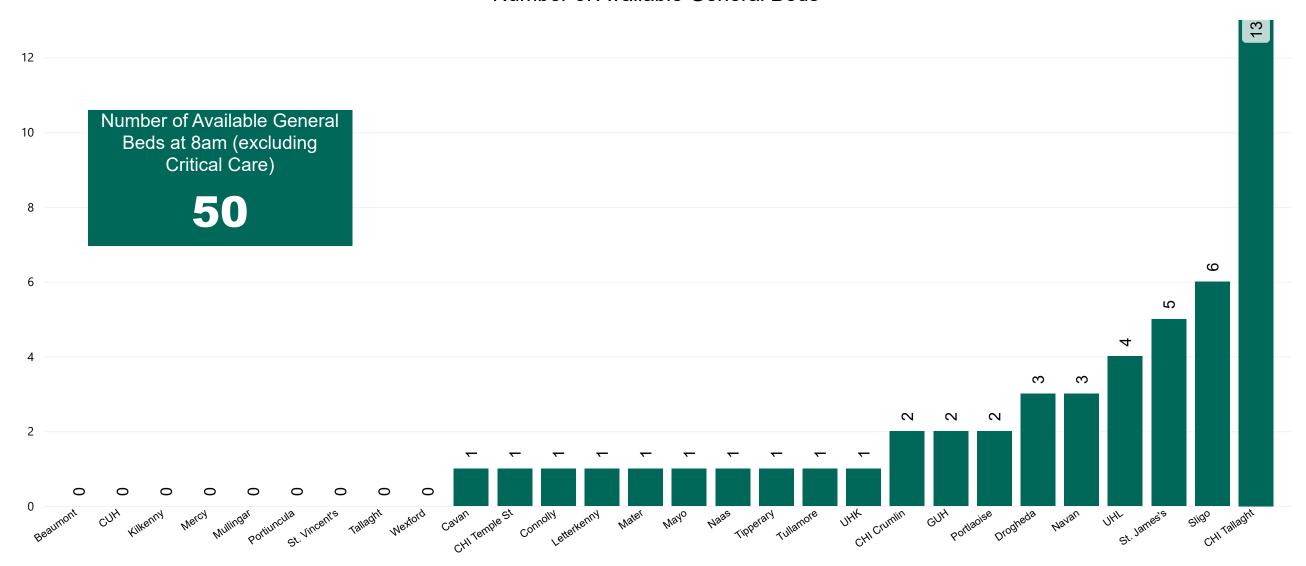

### **Number of Available General Beds on 17/04/2023**

#### Number of Available General Beds