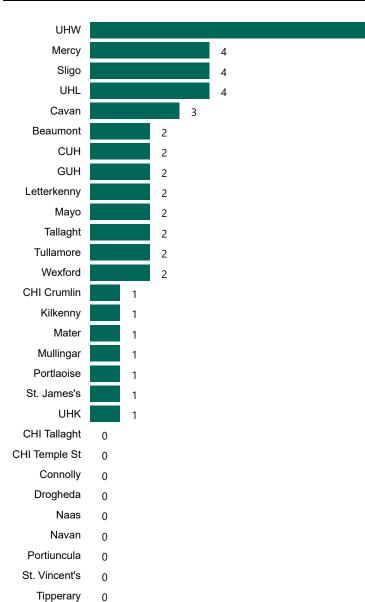

Mater

UHL Mayo

Mercy

UHK

CUH

Cavan

Drogheda

Letterkenny

Beaumont

Tallaght

Wexford

Tullamore

Kilkenny

St. James's

Connolly

Portlaoise

Tipperary

Mullingar

St. Vincent's

CHI Crumlin

Portiuncula

CHI Tallaght

CHI Temple St \_ 0

Naas

Navan

2

2

GUH

Sligo