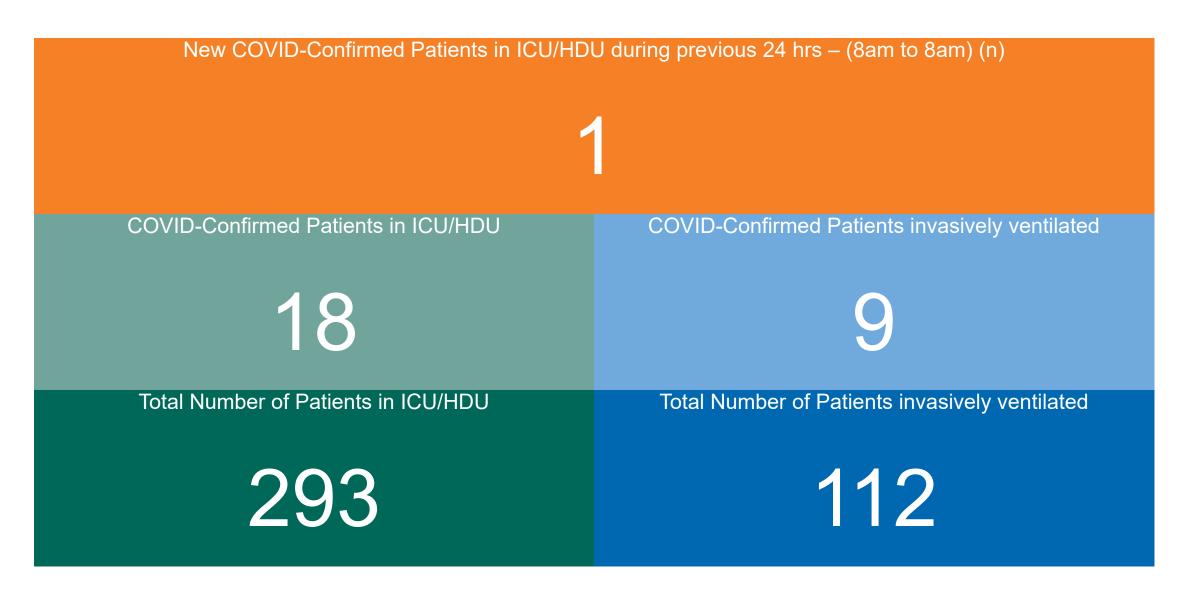

## ICU/HDU Summary as at 17/04/2023 10:30

## **Confirmed COVID-19 Cases in ICU/HDU**

Confirmed COVID-19 Cases in ICU/HDU 17/04/2023

#### **ADULT**

Total Adult ICU/HDU Beds Open & Staffed

285

Occupied Adult ICU/HDU Beds 266

(Including 18 COVID-19 patients)

Adult ICU/HDU Beds Reserved for Patients

23

### **PAEDS**

Total Paeds ICU/HDU Beds Open & Staffed

30

Occupied Paeds ICU/HDU Beds 27

(Including 0 COVID-19 patients)

Paeds ICU/HDU Beds Reserved for Patients

3