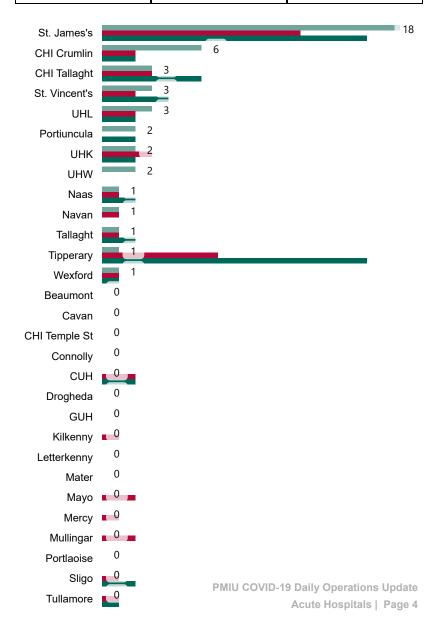

## Number of Suspected COVID-19 Swab Results Awaited Across 29 acute sites as at 17/04/2023

Number of COVID-19 Swab Results Awaited at 0800hrs, 1400hrs and 2000hrs