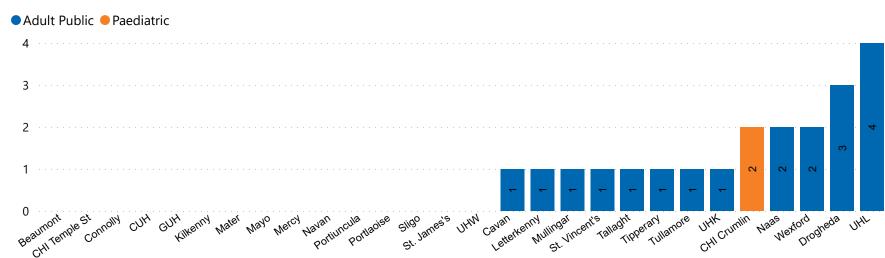

### Number of ICU/HDU Beds Available on 17/04/2023

Number of Available ICU/HDU Beds at 10:30

Adult Public Beds Paeds Beds

19
2

\*Due to the dynamic nature of reporting, available beds may differ depending on capacity and reserved status at individual sites for critical care beds. Furthermore, some of the available beds may be specialist beds, not available for admission of general ICU patients.