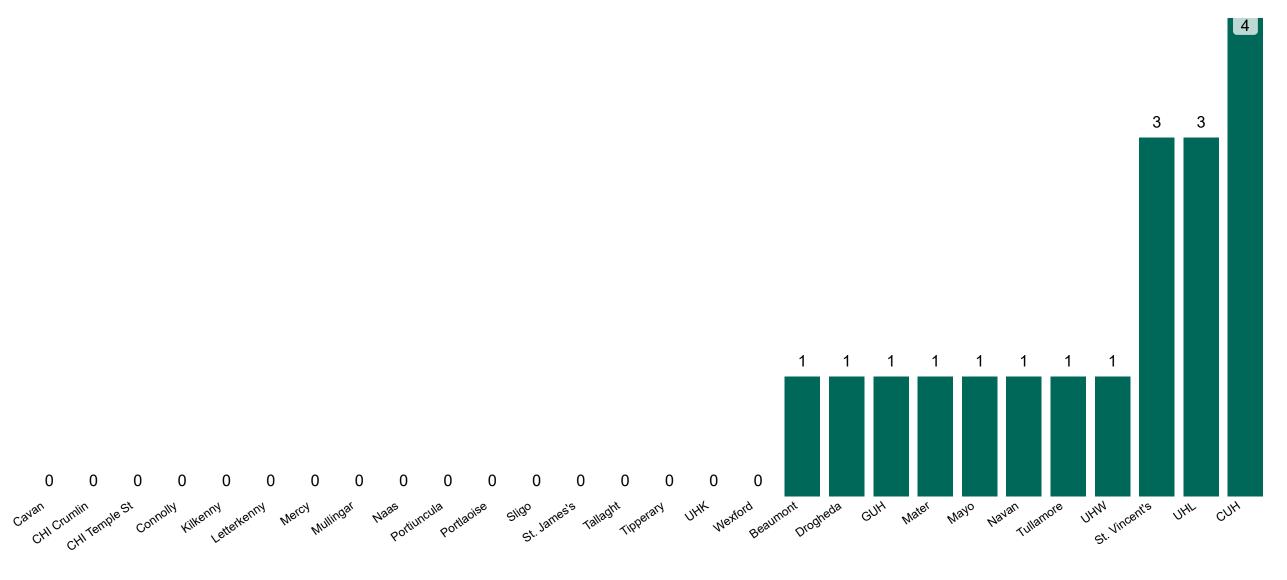

## **Confirmed COVID-19 Cases in ICU/HDU**

Confirmed COVID-19 Cases in ICU/HDU 17/04/2023