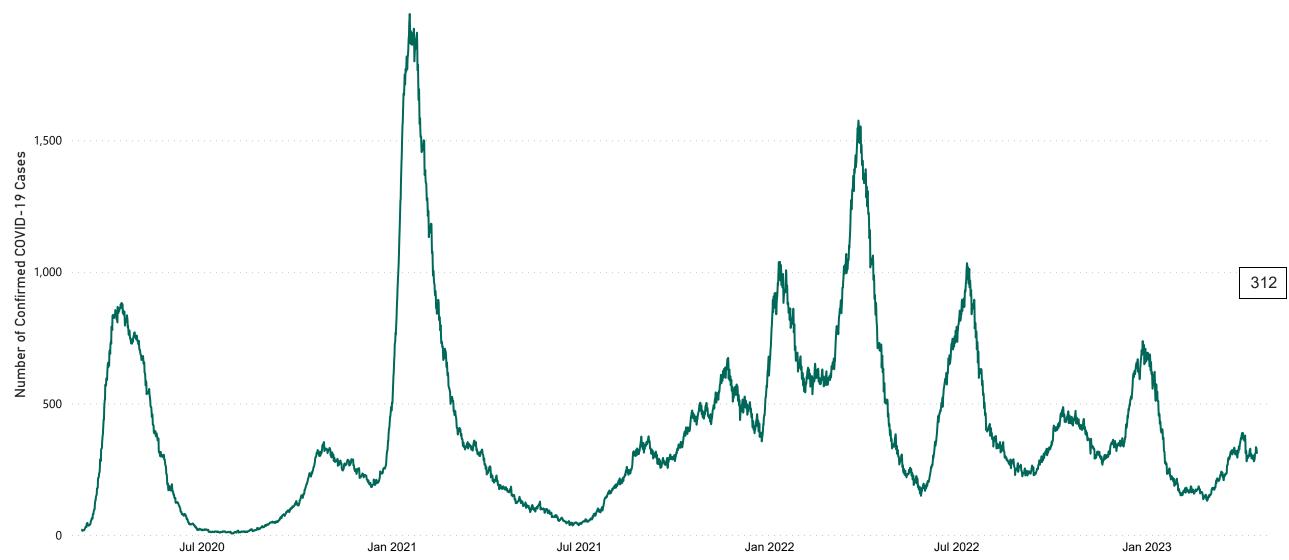

# Number of Confirmed COVID-19 Cases Admitted across 29 acute sites (including CHI)

Number of Confirmed COVID-19 Cases Admitted on Site at 0800hrs, 1400hrs and 2000hrs