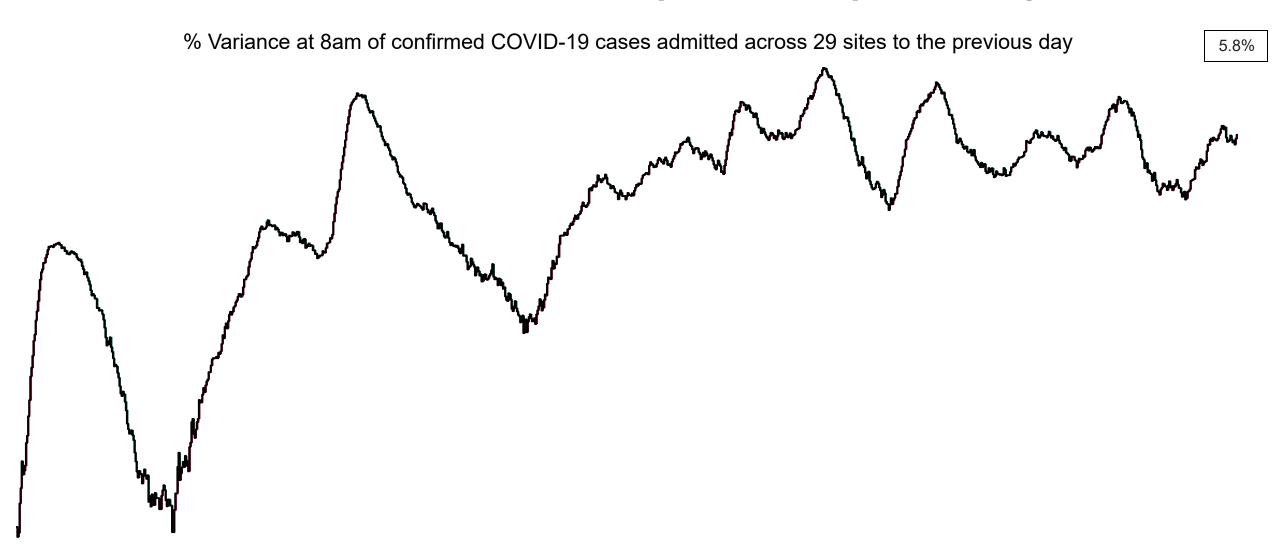

## Percentage Variance at <u>8am</u> of Confirmed COVID-19 cases Admitted Across 29 sites compared to the previous day

 Jul 2020
 Jan 2021
 Jul 2021
 Jan 2022
 Jul 2022
 Jul 2023