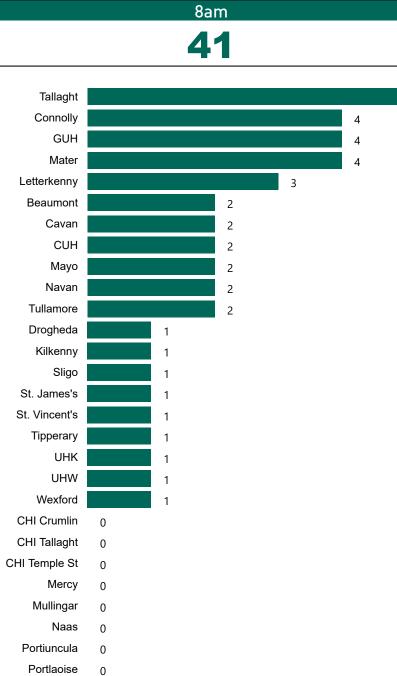

# Number of Confirmed COVID-19 Cases Admitted across 29 acute sites (including CHI)

Number of Confirmed COVID-19 Cases Admitted on Site at 0800hrs, 1400hrs and 2000hrs