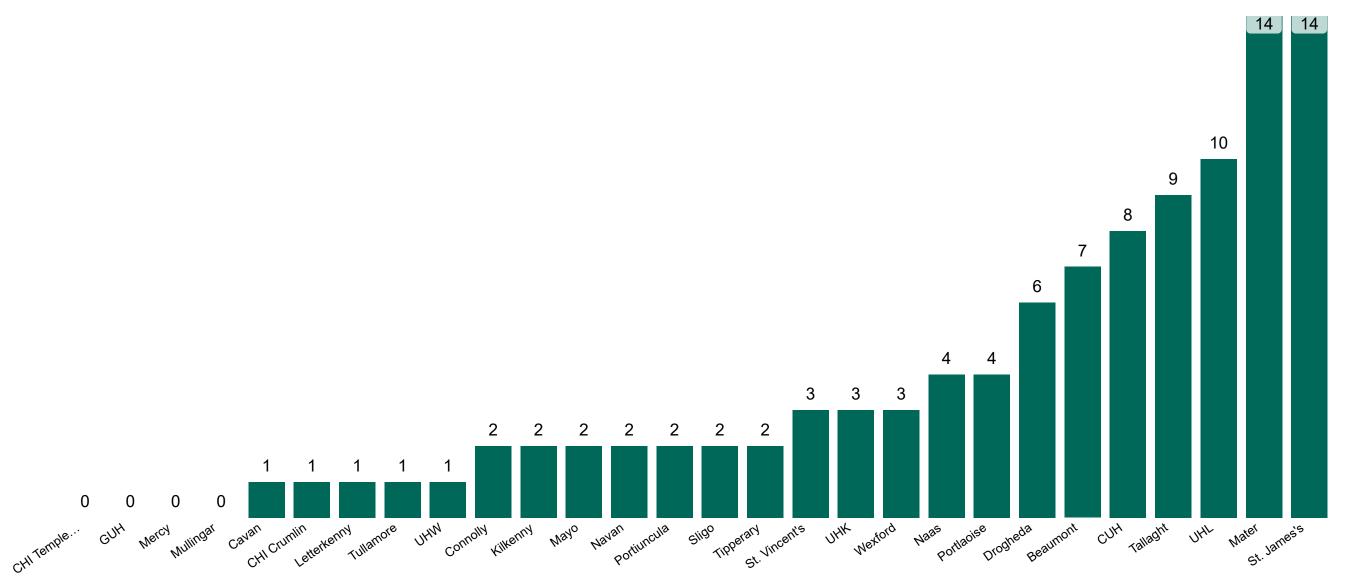

#### **Confirmed COVID-19 Cases in ICU/HDU**

Confirmed COVID-19 Cases in ICU/HDU 17/12/2021

Source: ICU Bed Information System (National office of Clinical Audit (NOCA))