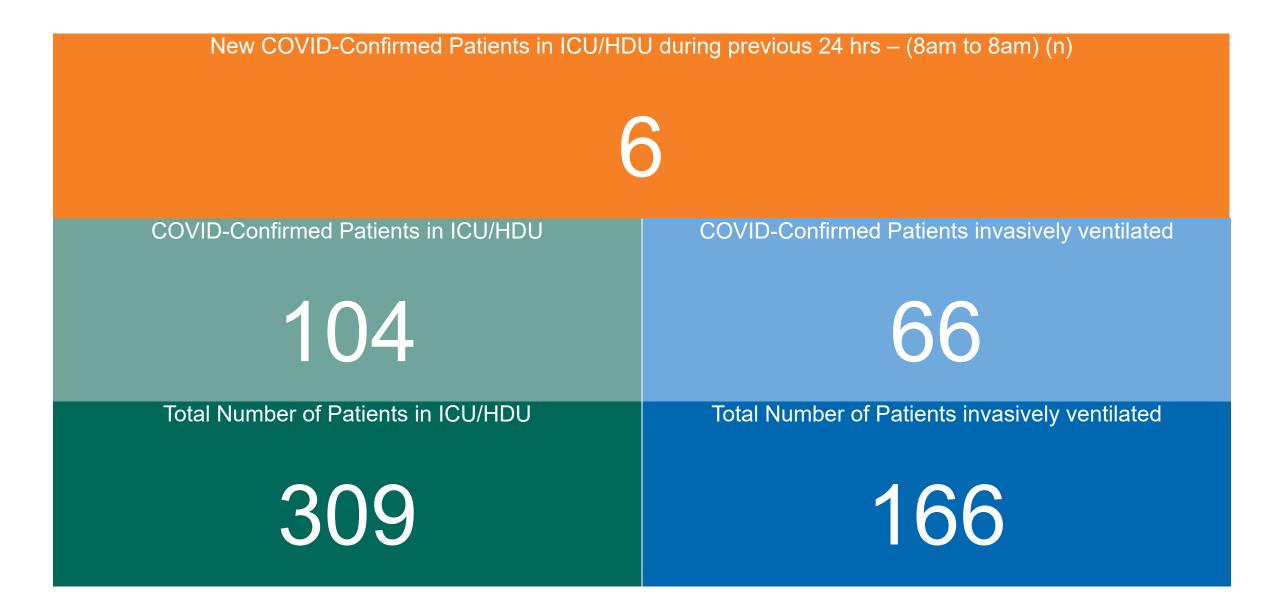

### ICU/HDU Summary as at 17/12/2021 10:30

#### **Confirmed COVID-19 Cases in ICU/HDU**

Confirmed COVID-19 Cases in ICU/HDU 17/12/2021

Source: ICU Bed Information System (National office of Clinical Audit (NOCA))