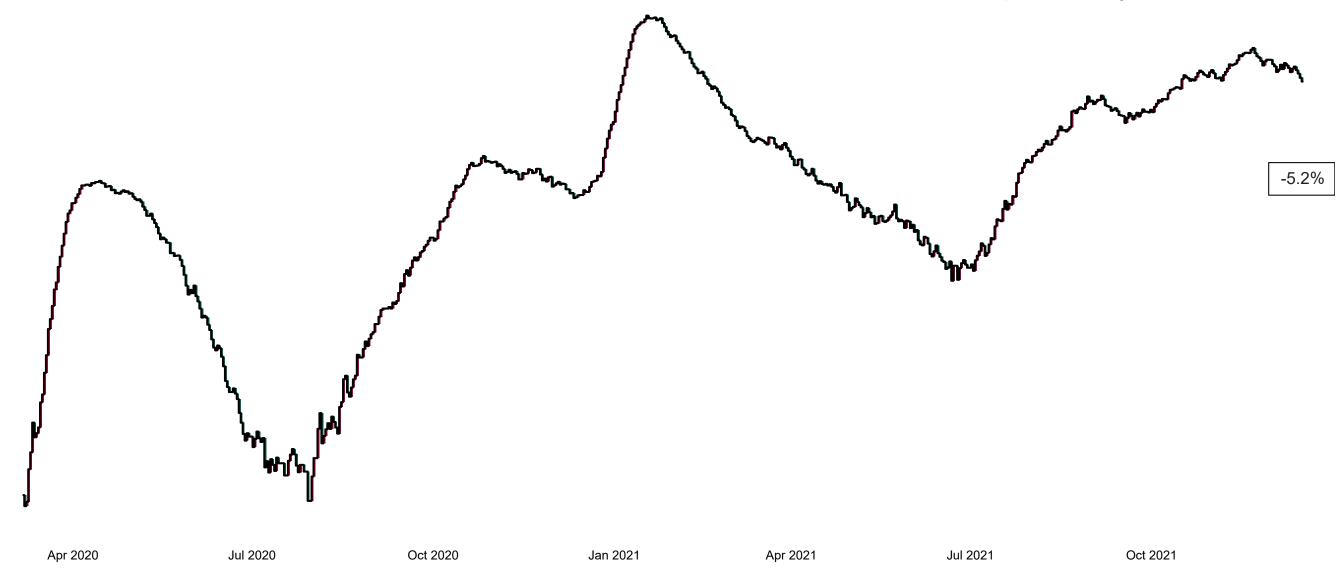

## Percentage Variance at <u>8am</u> of Confirmed COVID-19 cases Admitted Across 29 sites compared to the previous day

% Variance at 8am of confirmed COVID-19 cases admitted across 29 sites to the previous day