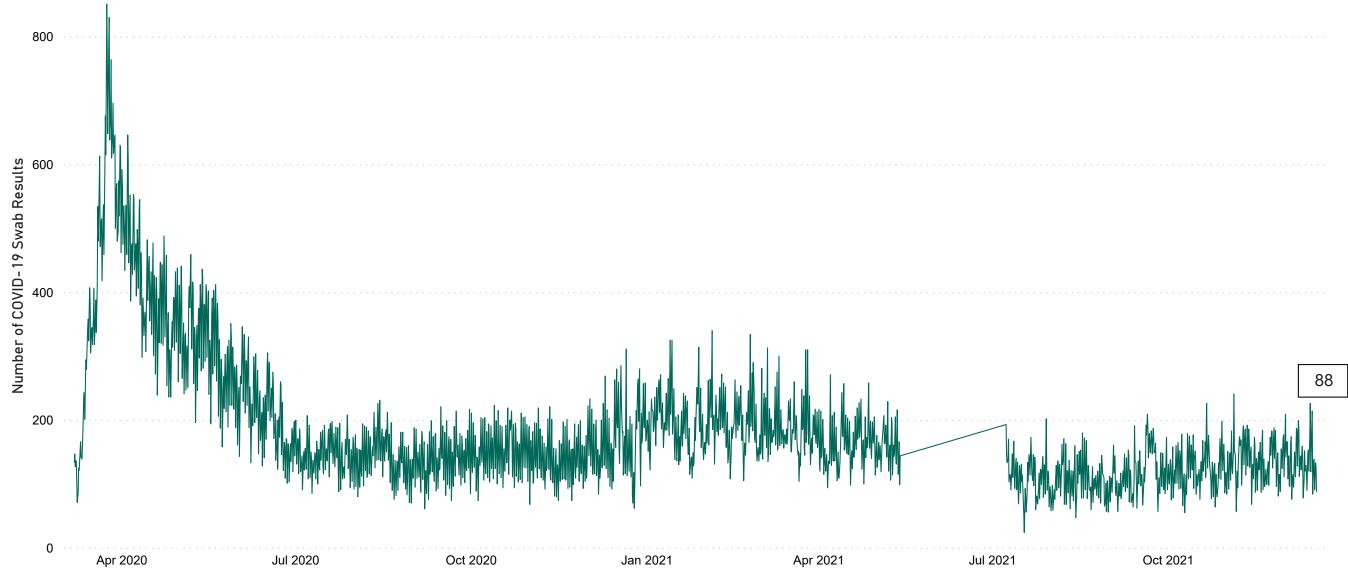

# Number of Suspected COVID-19 Swab Results Awaited Across 29 acute sites as at 17/12/2021

Number of COVID-19 Swab Results Awaited at 0800hrs, 1400hrs and 2000hrs

Source: SBAR Portal Note: There is no suspected C-19 data available from 14/05/2021 to 07/07/2021 due to the impacts of the cyber-attack.

#### Current Number of COVID-19 Suspected Cases

| 8am | 2pm | 8pm |
|-----|-----|-----|
| 133 | 126 | 88  |

Acute Hospitals | Page 4