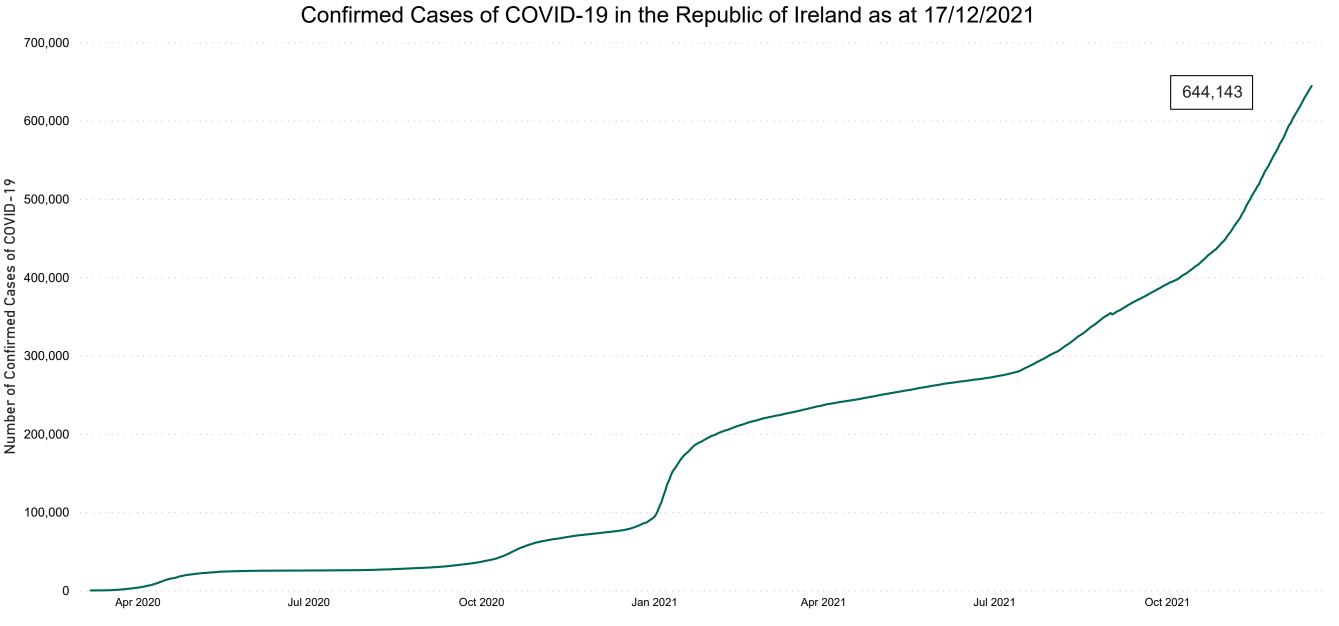

### **Confirmed Cases of COVID-19 in the Republic of Ireland as at 17/12/2021**

**Source:** Department of Health 2020, < https://www.gov.ie/en/news/7e0924-latest-updates-on-covid-19-coronavirus/> up to 14/05/21 and from <https://covid19ireland-geohive.hub.arcgis.com/> thereafter