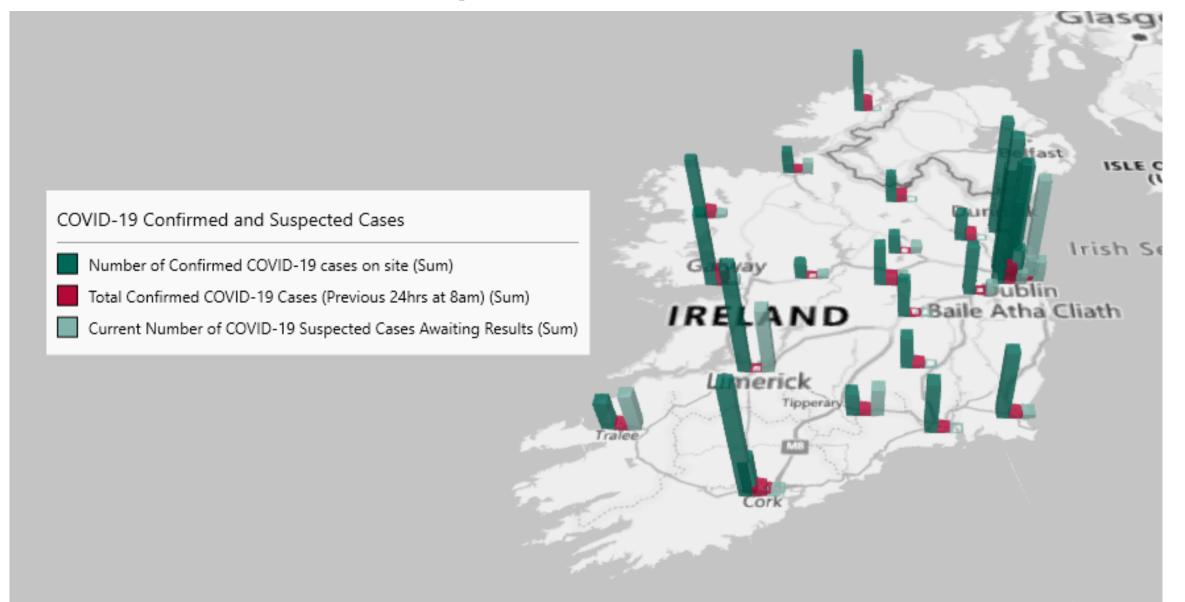

# Geographical Spread of COVID-19 Confirmed Cases and Suspected Cases across Acute Hospital Sites as at 17/12/2021 20:00