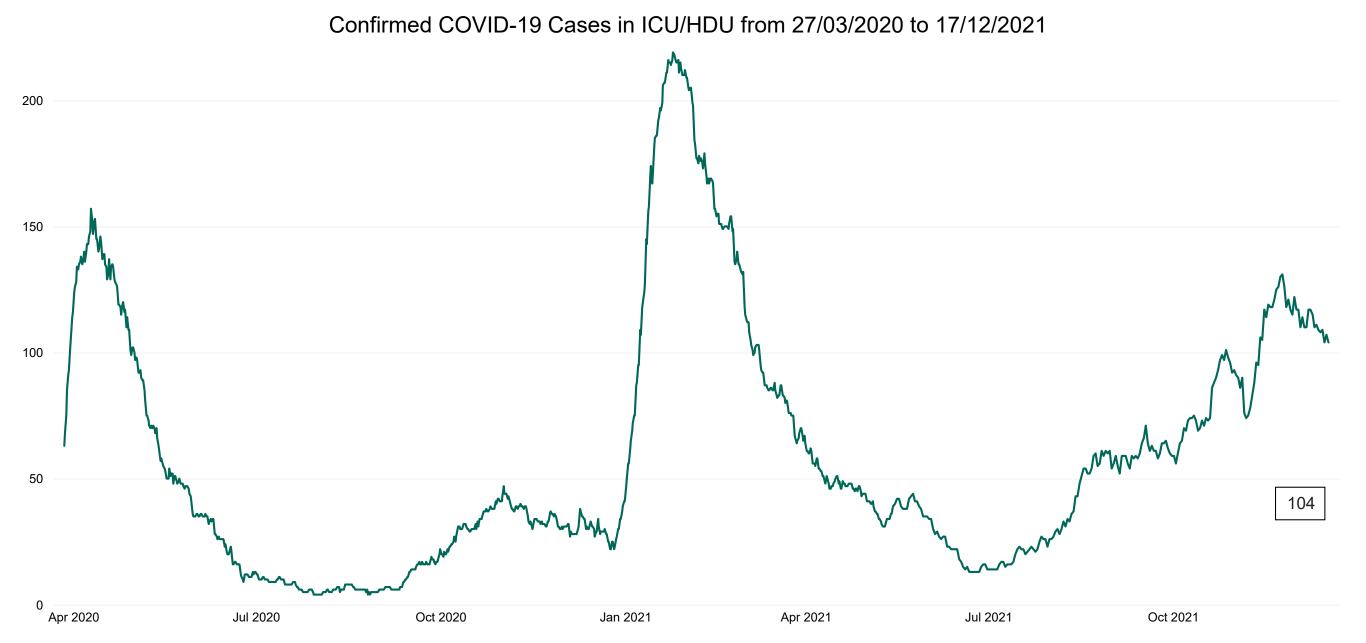

### **Confirmed COVID-19 Cases in ICU/HDU**

Source: ICU Bed Information System (National office of Clinical Audit (NOCA))

PMIU COVID-19 Daily Operations Update Acute Hospitals | Page 12