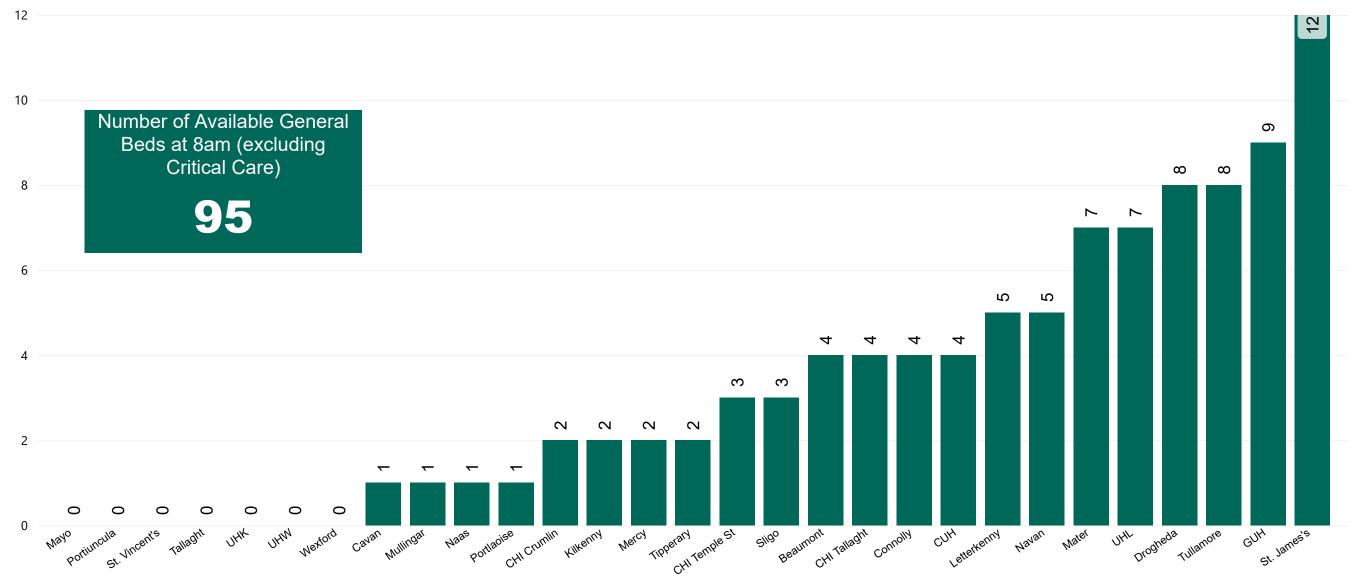

## Number of ICU/HDU Beds Available on 17/12/2021

Sources: (Critical Care Bed Vacancies) - ICU Bed Information System (National Office of Clinical Audit (NOCA))

PMIU COVID-19 Daily Operations Update Acute Hospitals | Page 9

### ICU/HDU Summary as at 17/12/2021 10:30