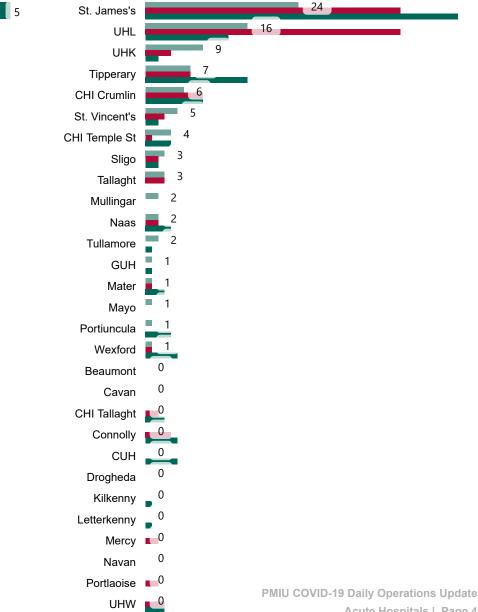

# Number of Suspected COVID-19 Swab Results Awaited Across 29 acute sites as at 17/12/2021

Number of COVID-19 Swab Results Awaited at 0800hrs, 1400hrs and 2000hrs

Source: SBAR Portal Note: There is no suspected C-19 data available from 14/05/2021 to 07/07/2021 due to the impacts of the cyber-attack.