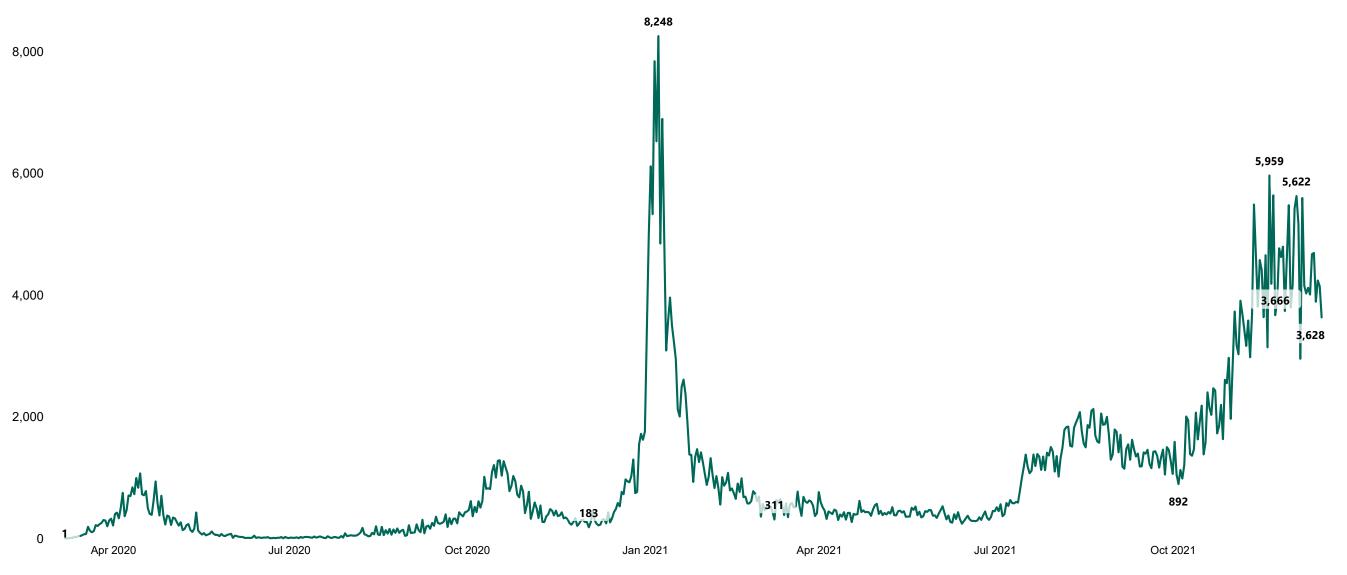

### New Confirmed COVID-19 Cases in the Republic of Ireland as at 17/12/2021

New Confirmed COVID-19 Cases in the Republic of Ireland as at 17/12/2021

**Source:** Department of Health 2020, < https://www.gov.ie/en/news/7e0924-latest-updates-on-covid-19-coronavirus/> up to 05/09/21 and from <https://covid19ireland-geohive.hub.arcgis.com/> thereafter