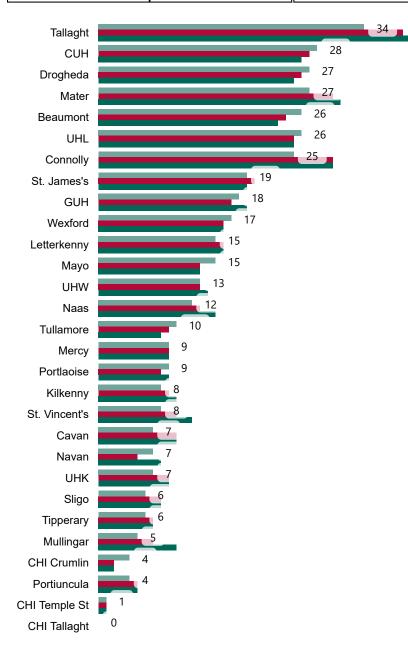

# Geographical Spread of COVID-19 Confirmed Cases and Suspected Cases across Acute Hospital Sites as at 17/12/2021 20:00