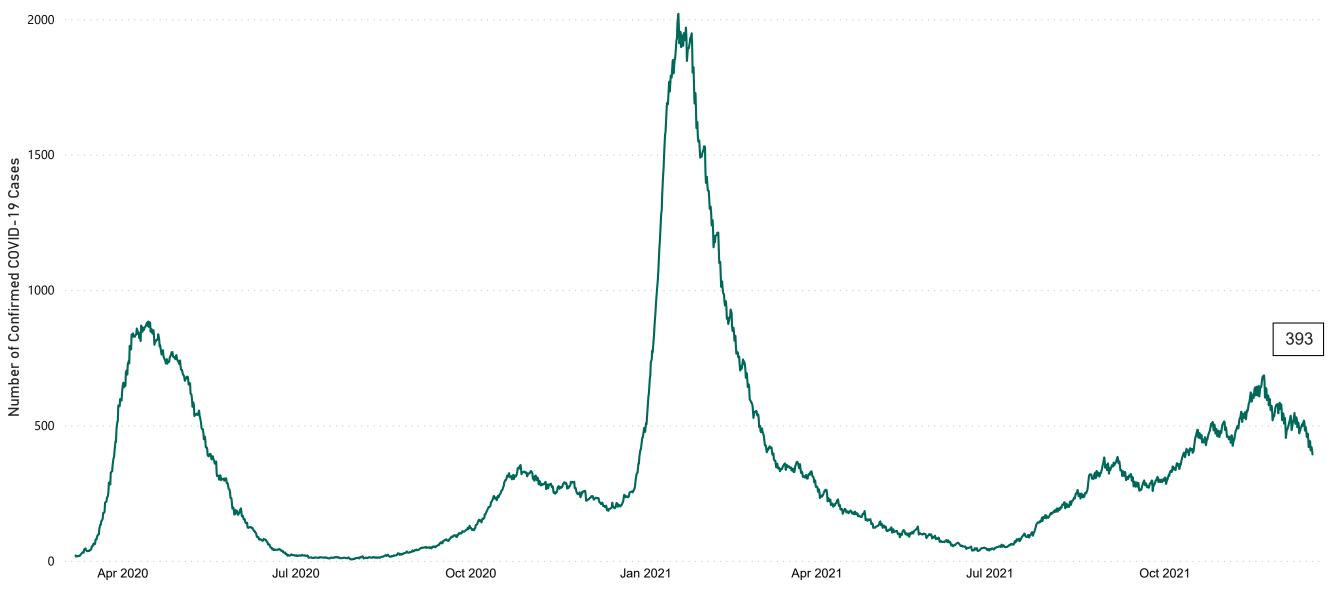

### New Confirmed COVID-19 Cases in the Republic of Ireland as at 17/12/2021

New Confirmed COVID-19 Cases in the Republic of Ireland as at 17/12/2021

**Source:** Department of Health 2020, < https://www.gov.ie/en/news/7e0924-latest-updates-on-covid-19-coronavirus/> up to 05/09/21 and from <https://covid19ireland-geohive.hub.arcgis.com/> thereafter