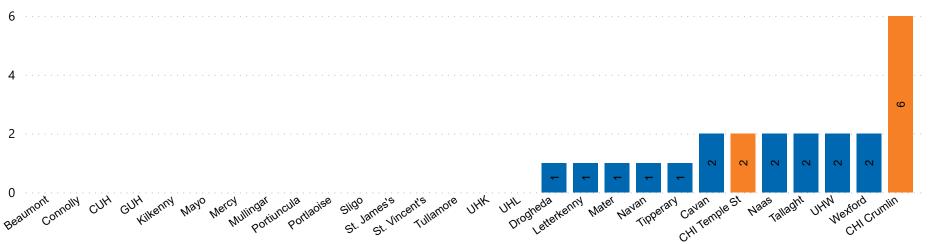

%

# Number of Suspected COVID-19 Swab Results Awaited Across 29 acute sites as at 17/06/2023

Number of COVID-19 Swab Results Awaited at 0800hrs, 1400hrs and 2000hrs



Source: SBAR Portal Note: There is no suspected C-19 data available from 14/05/2021 to 07/07/2021 due to the impacts of the cyber-attack.

PMIU COVID-19 Daily Operations Update Acute Hospitals | Page 7

### Number of Available General Beds on 17/06/2023



## Number of ICU/HDU Beds Available on 17/06/2023



\*Due to the dynamic nature of reporting, available beds may differ depending on capacity and reserved status at individual sites for critical care beds. Furthermore, some of the available beds may be specialist beds, not available for admission of general ICU patients.

#### Available ICU/HDU Beds

#### Adult Public





Sources: (Critical Care Bed Vacancies) - ICU Bed Information System (National Office of Clinical Audit (NOCA))

PMIU COVID-19 Daily Operations Update Acute Hospitals | Page 9

### ICU/HDU Summary as at 17/06/2023 10:30



### **Confirmed COVID-19 Cases in ICU/HDU**

Confirmed COVID-19 Cases in ICU/HDU 17/06/2023



2

### **Confirmed COVID-19 Cases in ICU/HDU**



# **DOCUMENT ENDS**