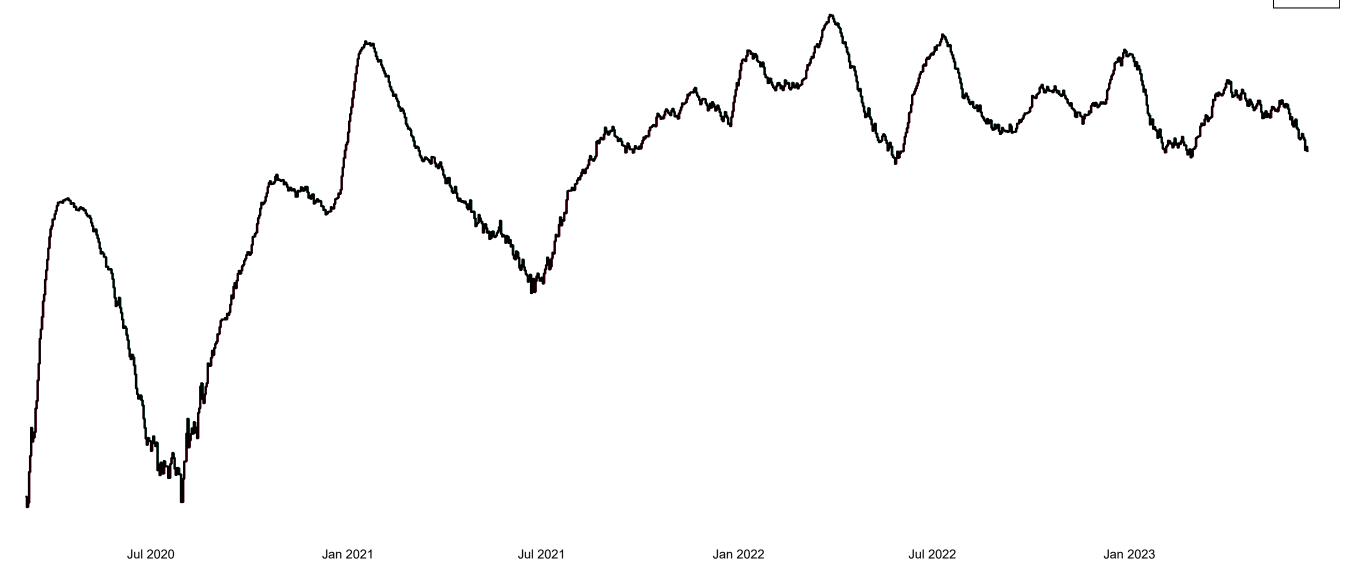

# Number of Confirmed COVID-19 Cases Admitted across 29 acute sites (including CHI)

Number of Confirmed COVID-19 Cases Admitted on Site at 0800hrs, 1400hrs and 2000hrs

Source: SBAR Portal

PMIU COVID-19 Daily Operations Update Acute Hospitals | Page 5