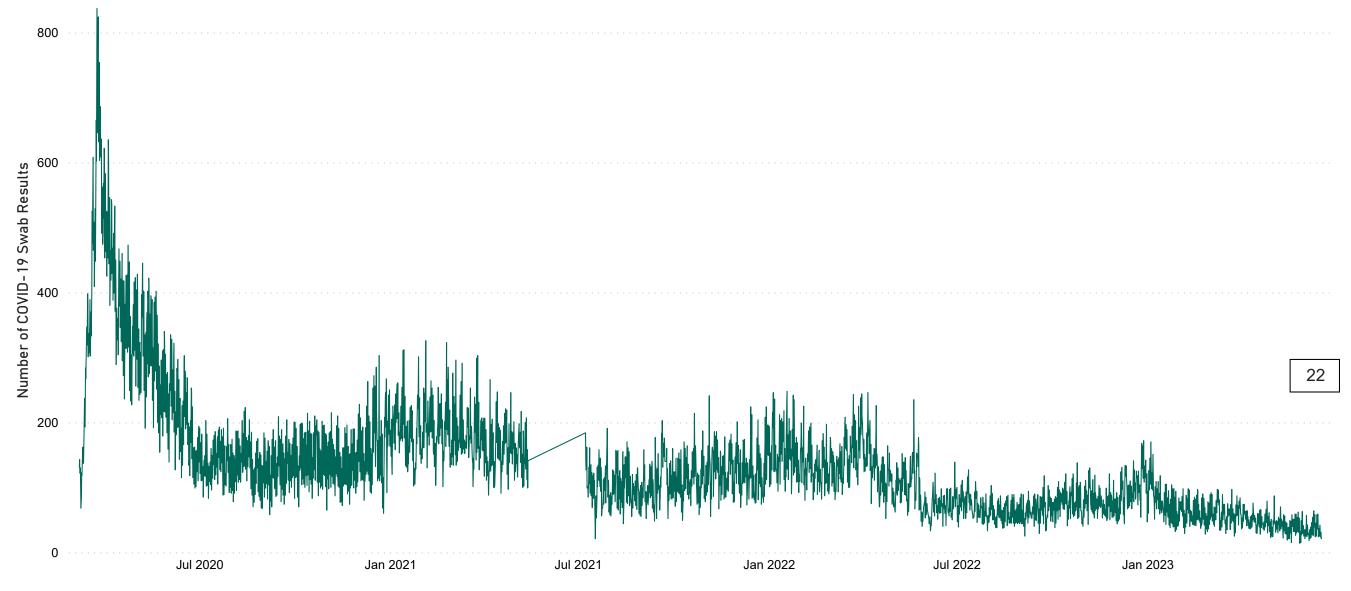

# Number of Suspected COVID-19 Swab Results Awaited Across 29 acute sites as at 17/06/2023

Number of COVID-19 Swab Results Awaited at 0800hrs, 1400hrs and 2000hrs

Source: SBAR Portal Note: There is no suspected C-19 data available from 14/05/2021 to 07/07/2021 due to the impacts of the cyber-attack.