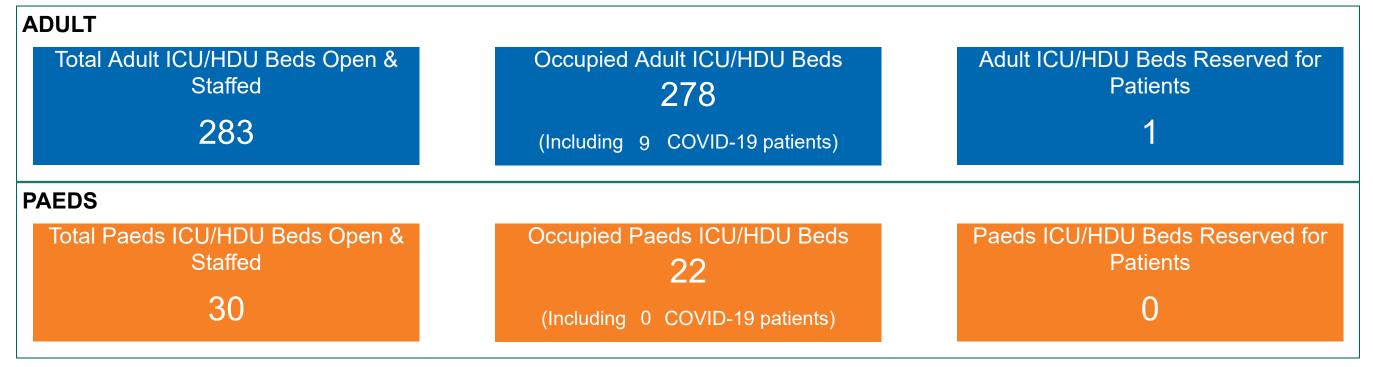

## Number of ICU/HDU Beds Available on 17/06/2023

\*Due to the dynamic nature of reporting, available beds may differ depending on capacity and reserved status at individual sites for critical care beds. Furthermore, some of the available beds may be specialist beds, not available for admission of general ICU patients.

#### Available ICU/HDU Beds

#### Adult Public

Sources: (Critical Care Bed Vacancies) - ICU Bed Information System (National Office of Clinical Audit (NOCA))

PMIU COVID-19 Daily Operations Update Acute Hospitals | Page 9

### ICU/HDU Summary as at 17/06/2023 10:30