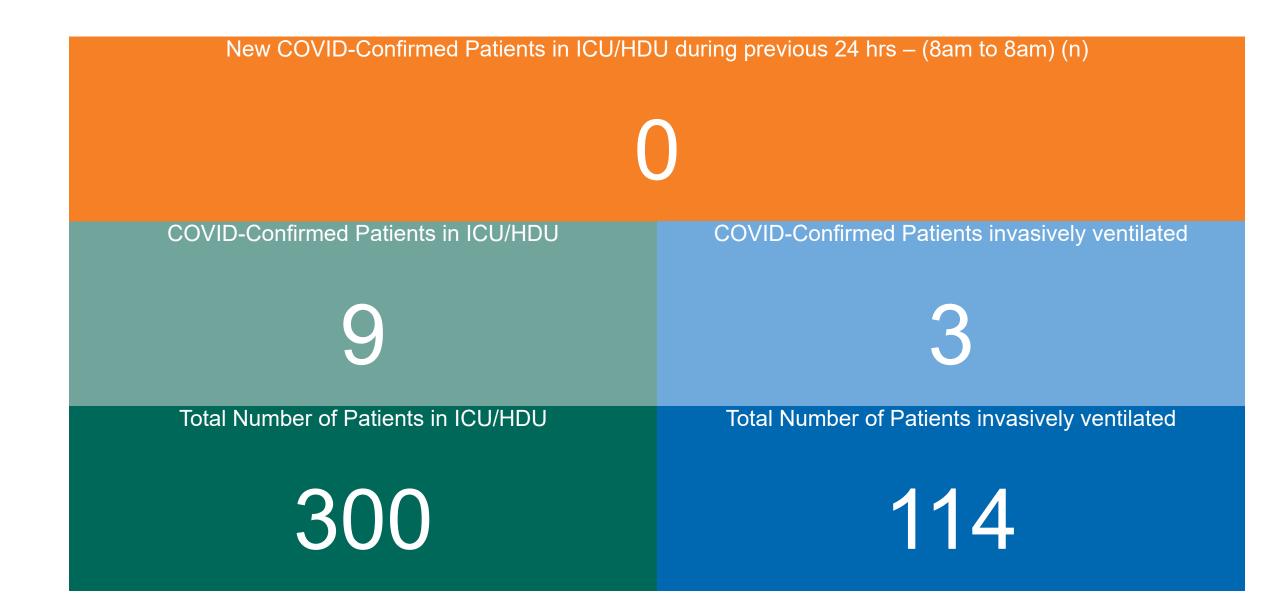

### **Confirmed COVID-19 Cases in ICU/HDU**

Confirmed COVID-19 Cases in ICU/HDU 17/06/2023

2

### **Confirmed COVID-19 Cases in ICU/HDU**