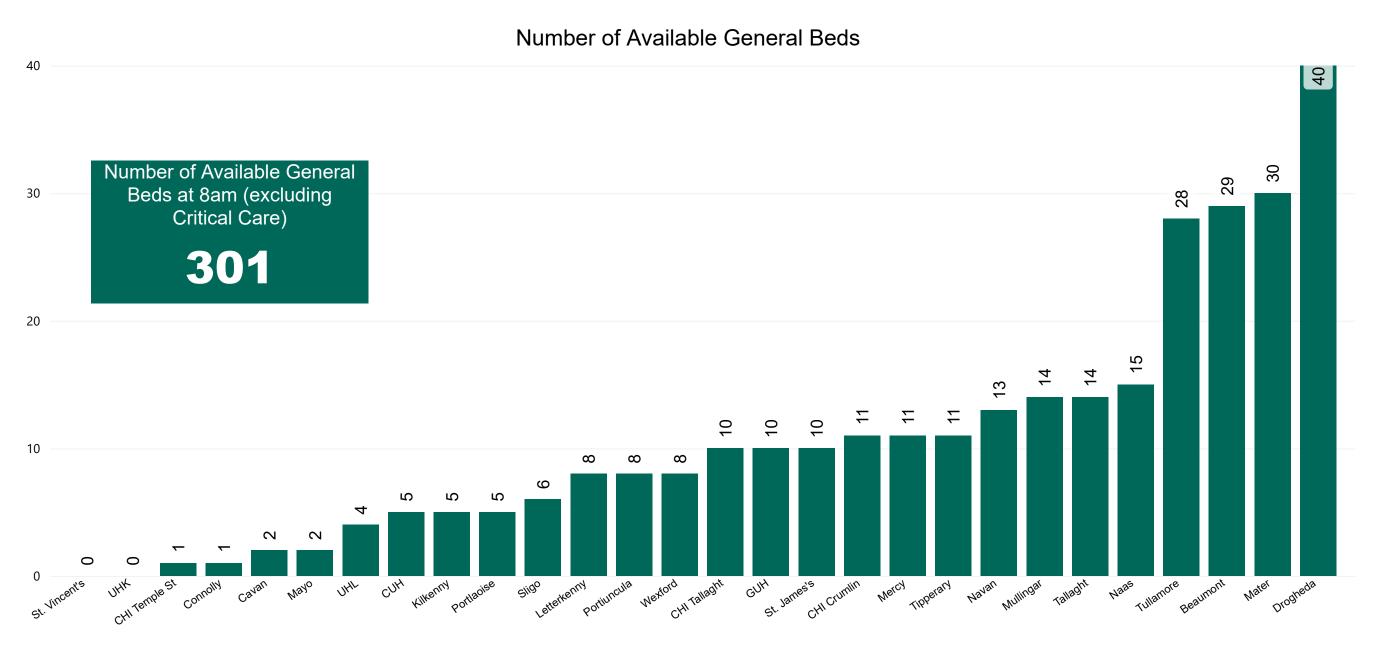

rmed COVID-19 Cases Admitted on Site at 0800hrs, 1400hrs and 2000hrs



Source: SBAR Portal

PMIU COVID-19 Daily Operations Update Acute Hospitals | Page 5

## Percentage Variance at <u>8am</u> of Confirmed COVID-19 cases Admitted Across 29 sites compared to the previous day

% Variance at 8am of confirmed COVID-19 cases admitted across 29 sites to the previous day



-6.2%

# Number of Suspected COVID-19 Swab Results Awaited Across 29 acute sites as at 17/06/2023

Number of COVID-19 Swab Results Awaited at 0800hrs, 1400hrs and 2000hrs



Source: SBAR Portal Note: There is no suspected C-19 data available from 14/05/2021 to 07/07/2021 due to the impacts of the cyber-attack.

PMIU COVID-19 Daily Operations Update Acute Hospitals | Page 7

### Number of Available General Beds on 17/06/2023



## Number of ICU/HDU Beds Available on 17/06/2023



\*Due to the dynamic nature of reporting, available beds may differ depending on capacity and reserved status at individual sites for critical care beds. Furthermore, some of the available beds may be specialist beds, not available for admission of general ICU patients.

#### Available ICU/HDU Beds

#### Adult Public





Sources: (Critical Care Bed Vacancies) - ICU Bed Information System (National Office of Clinical Audit (NOCA))

PMIU COVID-19 Daily Operations Update Acute Hospitals | Page 9

### ICU/HDU Summary as at 17/06/2023 10:30



### **Confirmed COVID-19 Cases in ICU/HDU**

Confirmed COVID-19 Cases in ICU/HDU 17/06/2023



2

### **Confirmed COVID-19 Cases in ICU/HDU**



# **DOCUMENT ENDS**