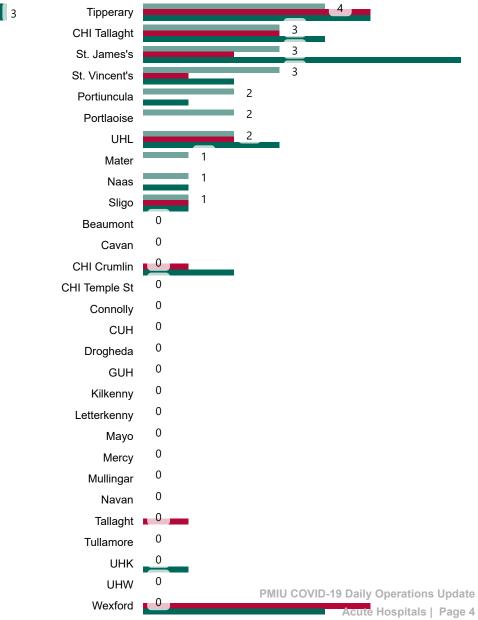

# Number of Suspected COVID-19 Swab Results Awaited Across 29 acute sites as at 17/06/2023

Number of COVID-19 Swab Results Awaited at 0800hrs, 1400hrs and 2000hrs

Source: SBAR Portal Note: There is no suspected C-19 data available from 14/05/2021 to 07/07/2021 due to the impacts of the cyber-attack.