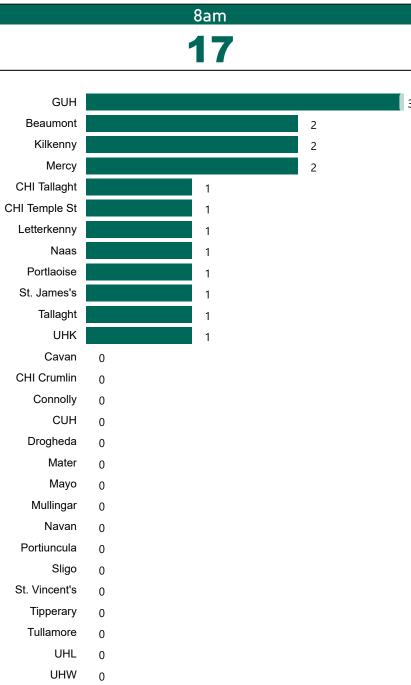

#### Total Confirmed COVID-19 Cases

| 8am | 2pm | 8pm |
|-----|-----|-----|
| 121 | 115 | 118 |

12

## Percentage Variance at <u>8am</u> of Confirmed COVID-19 cases Admitted Across 29 sites compared to the previous day

% Variance at 8am of confirmed COVID-19 cases admitted across 29 sites to the previous day

-6.2%