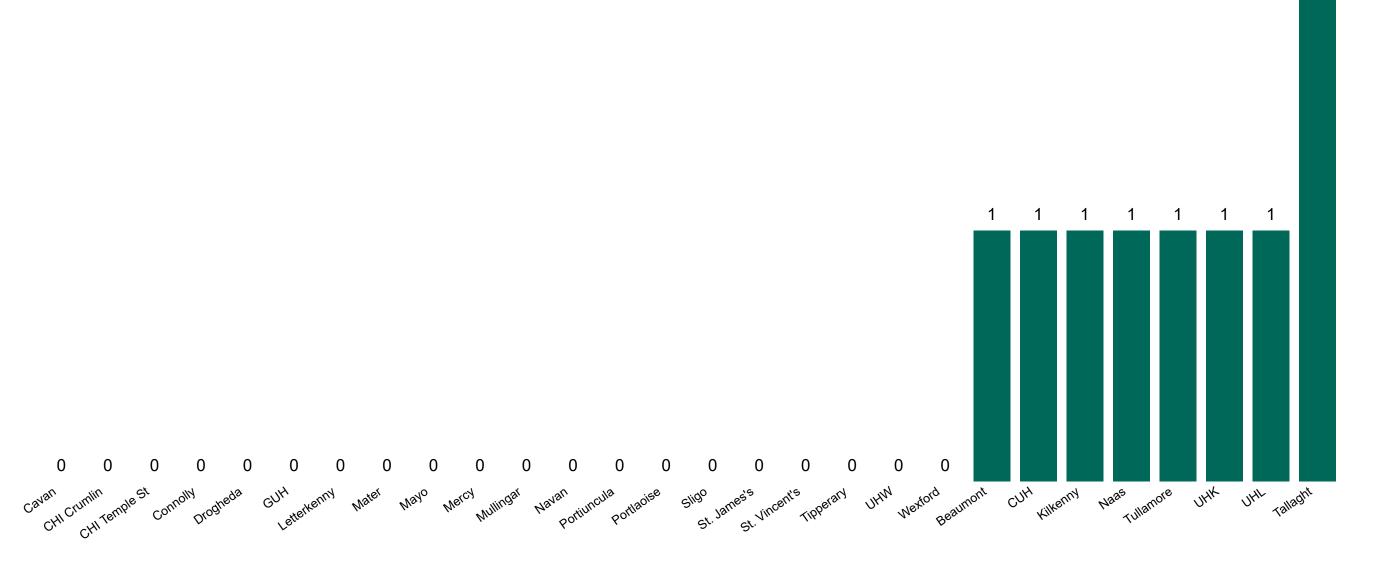

# Number of Suspected COVID-19 Swab Results Awaited Across 29 acute sites as at 17/06/2023

Number of COVID-19 Swab Results Awaited at 0800hrs, 1400hrs and 2000hrs

Source: SBAR Portal Note: There is no suspected C-19 data available from 14/05/2021 to 07/07/2021 due to the impacts of the cyber-attack.