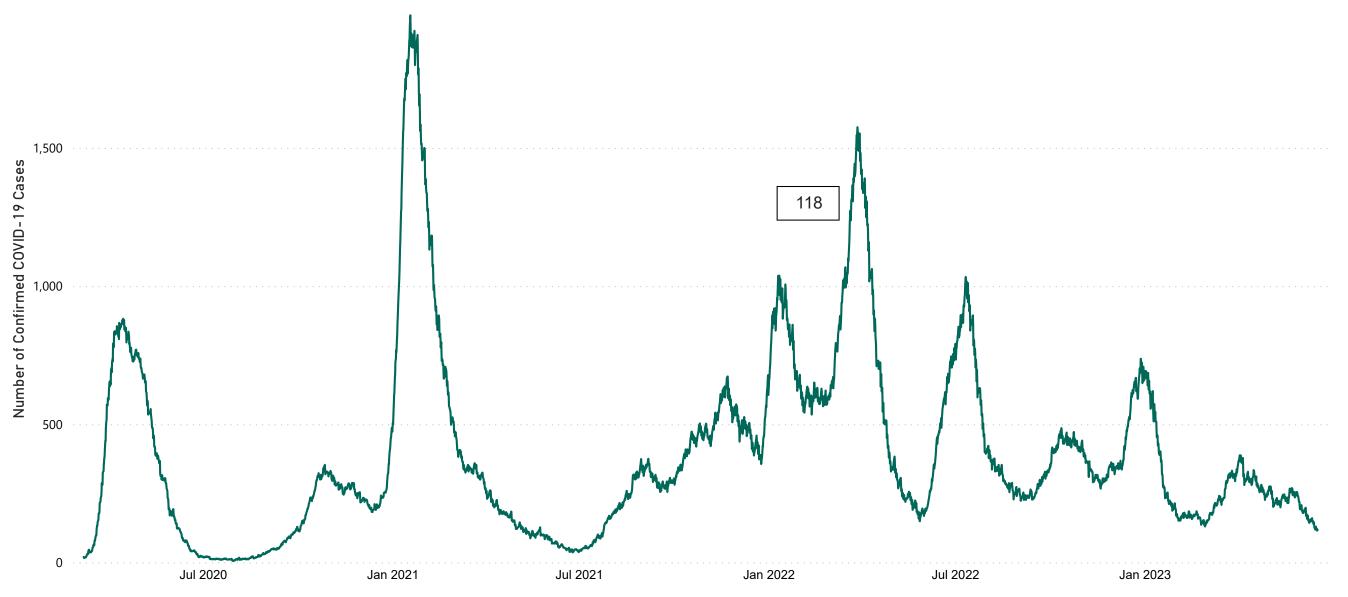

#### Total Confirmed COVID-19 Cases

| 8am | 2pm | 8pm |
|-----|-----|-----|
| 121 | 115 | 118 |

12