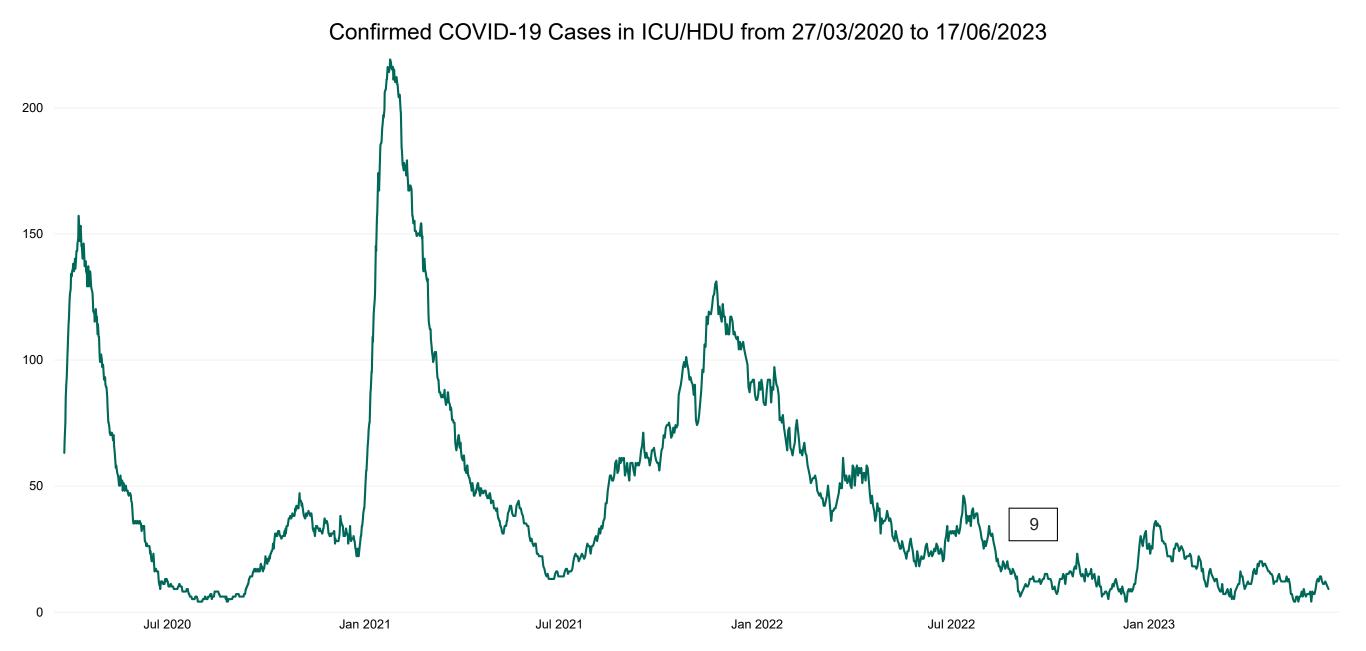

### **Confirmed COVID-19 Cases in ICU/HDU**

Confirmed COVID-19 Cases in ICU/HDU 17/06/2023

2

### **Confirmed COVID-19 Cases in ICU/HDU**