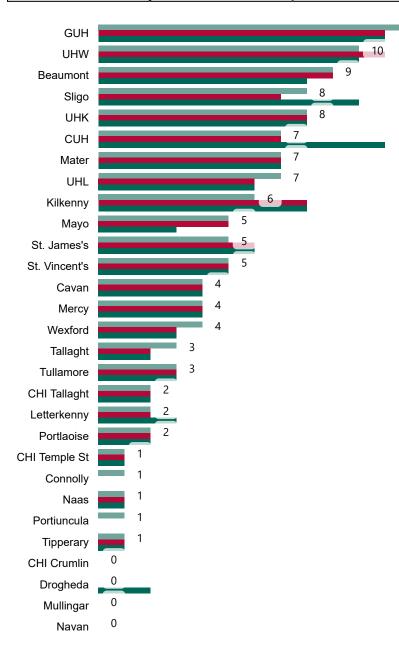

# Number of Confirmed COVID-19 Cases Admitted across 29 acute sites (including CHI)

Number of Confirmed COVID-19 Cases Admitted on Site at 0800hrs, 1400hrs and 2000hrs

Source: SBAR Portal

PMIU COVID-19 Daily Operations Update Acute Hospitals | Page 5