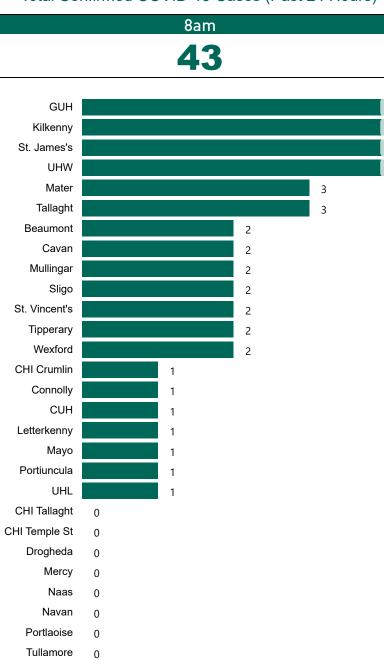

### New Confirmed COVID-19 Cases in the Republic of Ireland as at 14/03/2023

New Confirmed COVID-19 Cases in the Republic of Ireland as at 14/03/2023



**Source:** Department of Health 2020, < https://www.gov.ie/en/news/7e0924-latest-updates-on-covid-19-coronavirus/> up to 05/09/21 and from <https://covid19ireland-geohive.hub.arcgis.com/> thereafter

## **Confirmed Cases of COVID-19 in the Republic of Ireland as at 14/03/2023**



**Source:** Department of Health 2020, < https://www.gov.ie/en/news/7e0924-latest-updates-on-covid-19-coronavirus/> up to 14/05/21 and from <https://covid19ireland-geohive.hub.arcgis.com/> thereafter

#### Total Confirmed COVID-19 Cases

| 8am | 2pm | 8pm |
|-----|-----|-----|
| 227 | 230 | 225 |

27

23



#### Total Confirmed COVID-19 Cases (Past 24 Hours)



UHK

0

#### Current Number of COVID-19 Suspected Cases

| 8am | 2pm | 8pm |
|-----|-----|-----|
| 50  | 29  | 43  |



# Number of Confirmed COVID-19 Cases Admitted across 29 acute sites (including CHI)

Number of Confirmed COVID-19 Cases Admitted on Site at 0800hrs, 1400hrs and 2000hrs



## Percentage Variance at <u>8am</u> of Confirmed COVID-19 cases Admitted Across 29 sites compared to the previous day





3.2%

## Number of Suspected COVID-19 Swab Results Awaited Across 29 acute sites as at 17/03/2023

Number of COVID-19 Swab Results Awaited at 0800hrs, 1400hrs and 2000hrs



Source: SBAR Portal Note: There is no suspected C-19 data available from 14/05/2021 to 07/07/2021 due to the impacts of the cyber-attack.

PMIU COVID-19 Daily Operations Update Acute Hospitals | Page 7

## Nu