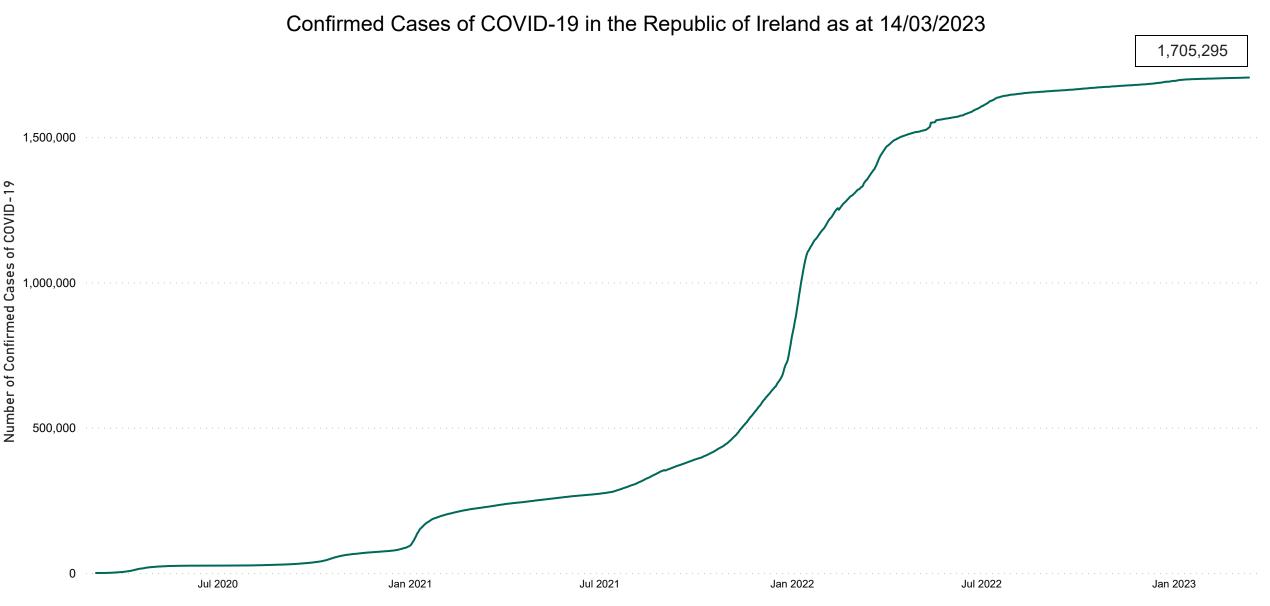

## **Confirmed Cases of COVID-19 in the Republic of Ireland as at 14/03/2023**

**Source:** Department of Health 2020, < https://www.gov.ie/en/news/7e0924-latest-updates-on-covid-19-coronavirus/> up to 14/05/21 and from <https://covid19ireland-geohive.hub.arcgis.com/> thereafter