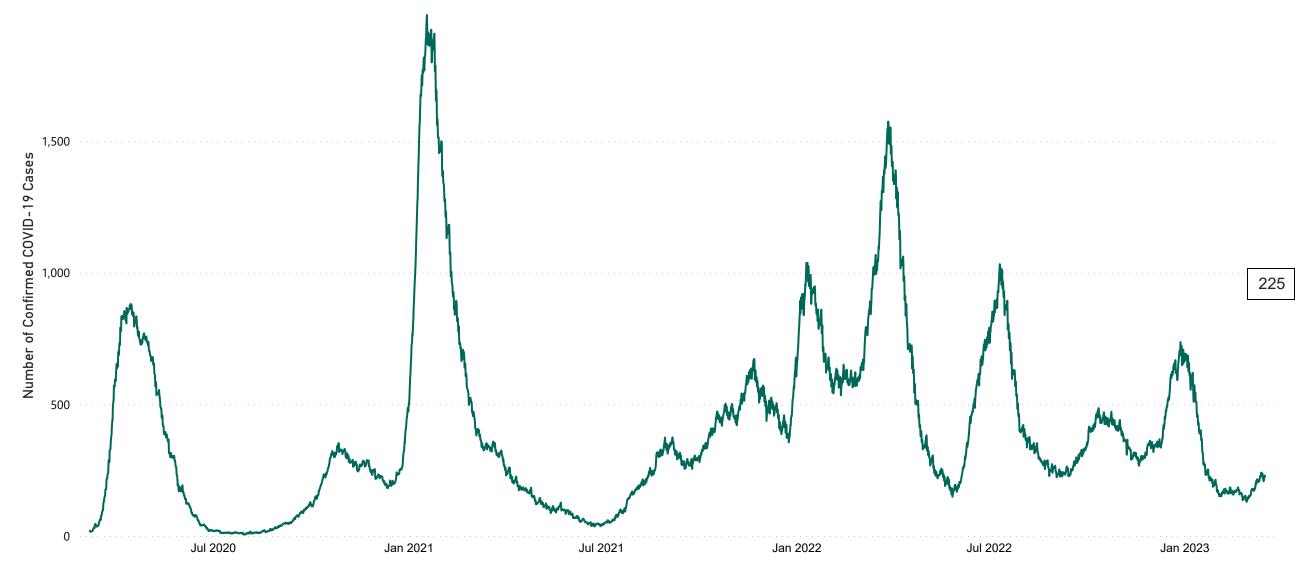

### New Confirmed COVID-19 Cases in the Republic of Ireland as at 14/03/2023

New Confirmed COVID-19 Cases in the Republic of Ireland as at 14/03/2023

**Source:** Department of Health 2020, < https://www.gov.ie/en/news/7e0924-latest-updates-on-covid-19-coronavirus/> up to 05/09/21 and from <https://covid19ireland-geohive.hub.arcgis.com/> thereafter

## **Confirmed Cases of COVID-19 in the Republic of Ireland as at 14/03/2023**

**Source:** Department of Health 2020, < https://www.gov.ie/en/news/7e0924-latest-updates-on-covid-19-coronavirus/> up to 14/05/21 and from <https://covid19ireland-geohive.hub.arcgis.com/> thereafter

#### Total Confirmed COVID-19 Cases

| 8am | 2pm | 8pm |
|-----|-----|-----|
| 227 | 230 | 225 |

27

23