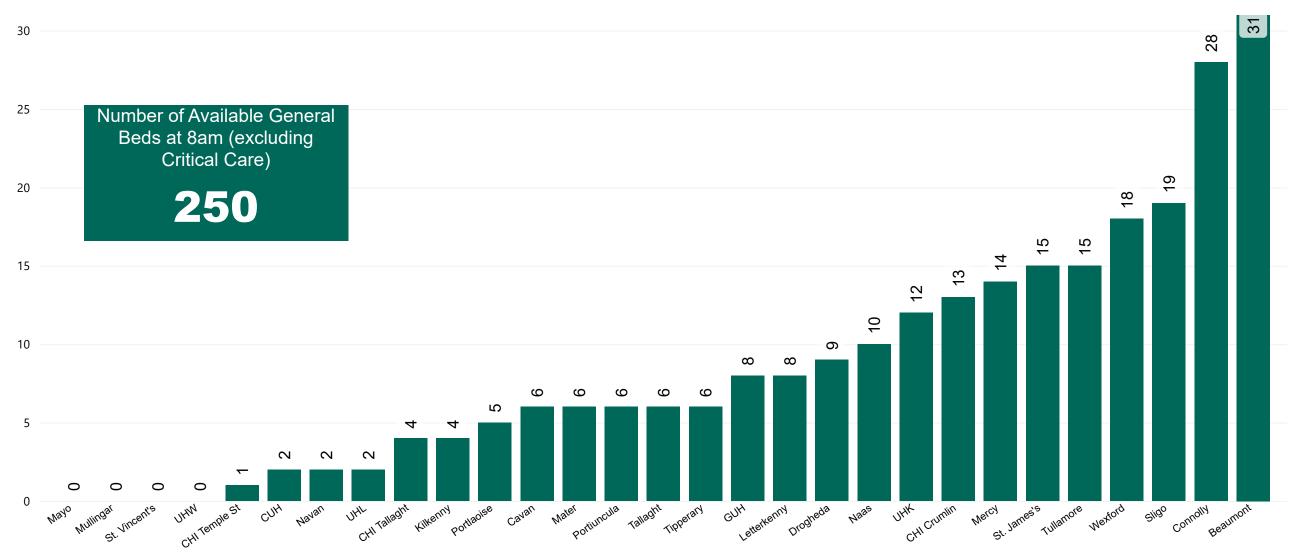

## Number of Available General Beds on 17/03/2023

Number of Available General Beds