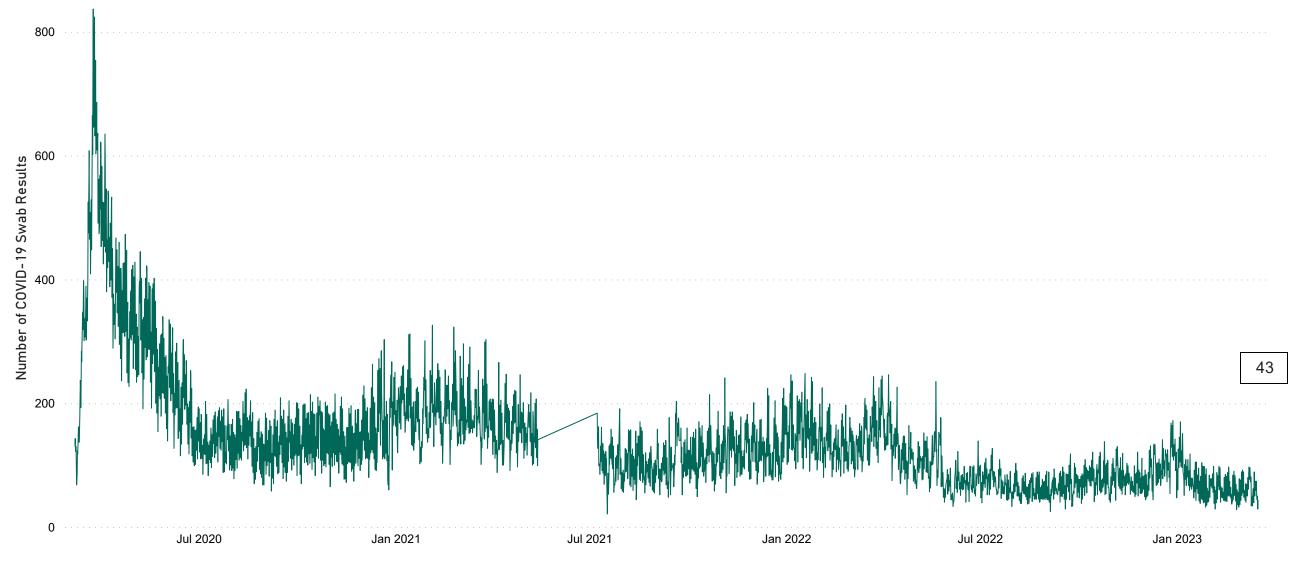

## Number of Suspected COVID-19 Swab Results Awaited Across 29 acute sites as at 17/03/2023

Number of COVID-19 Swab Results Awaited at 0800hrs, 1400hrs and 2000hrs

Source: SBAR Portal Note: There is no suspected C-19 data available from 14/05/2021 to 07/07/2021 due to the impacts of the cyber-attack.

PMIU COVID-19 Daily Operations Update Acute Hospitals | Page 7