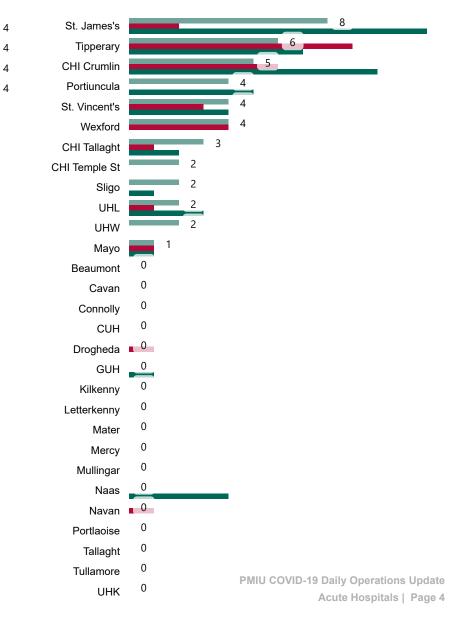

lic of Ireland as at 14/03/2023



**Source:** Department of Health 2020, < https://www.gov.ie/en/news/7e0924-latest-updates-on-covid-19-coronavirus/> up to 05/09/21 and from <https://covid19ireland-geohive.hub.arcgis.com/> thereafter

## **Confirmed Cases of COVID-19 in the Republic of Ireland as at 14/03/2023**



**Source:** Department of Health 2020, < https://www.gov.ie/en/news/7e0924-latest-updates-on-covid-19-coronavirus/> up to 14/05/21 and from <https://covid19ireland-geohive.hub.arcgis.com/> thereafter

#### Total Confirmed COVID-19 Cases

| 8am | 2pm | 8pm |
|-----|-----|-----|
| 227 | 230 | 225 |

27

23



#### Total Confirmed COVID-19 Cases (Past 24 Hours)



UHK

0

#### Current Number of COVID-19 Suspected Cases

| 8am | 2pm | 8pm |
|-----|-----|-----|
| 50  | 29  | 43  |



# Number of Confirmed COVID-19 Cases Admitted across 29 acute sites (including CHI)

Number of Confirmed COVID-19 Cases Admitted on Site at 0800hrs, 1400hrs and 2000hrs



## Percentage Variance at <u>8am</u> of Confirmed COVID-19 cases Admitted Across 29 sites compared to the previous day





3.2%

## Number of Suspected COVID-19 Swab Results Awaited Across 29 acute sites as at 17/03/2023

Number of COVID-19 Swab Results Awaited at 0800hrs, 1400hrs and 2000hrs



Source: SBAR Portal Note: There is no suspected C-19 data available from 14/05/2021 to 07/07/2021 due to the impacts of the cyber-attack.

PMIU COVID-19 Daily Operations Update Acute Hospitals | Page 7

## Number of Available General Beds on 17/03/2023

Number of Available General Beds



## Number of ICU/HDU Beds Available on