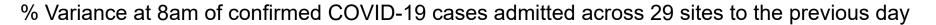

## Percentage Variance at <u>8am</u> of Confirmed COVID-19 cases Admitted Across 29 sites compared to the previous day

3.2%