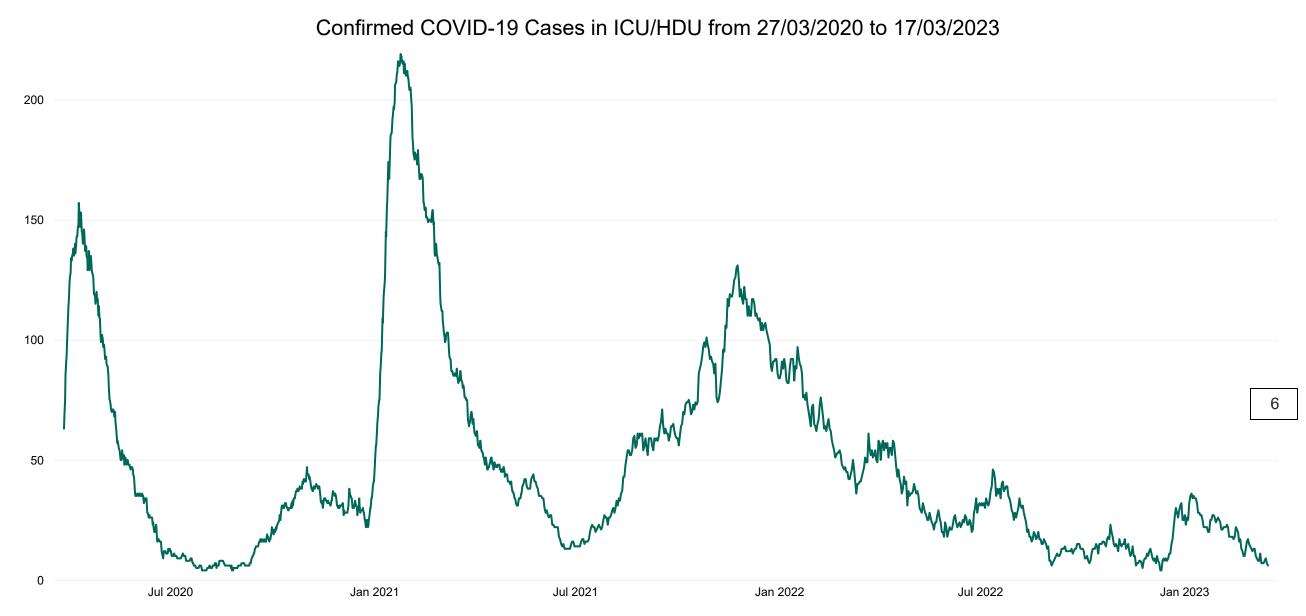

## **Confirmed COVID-19 Cases in ICU/HDU**

Confirmed COVID-19 Cases in ICU/HDU 17/03/2023

## **Confirmed COVID-19 Cases in ICU/HDU**