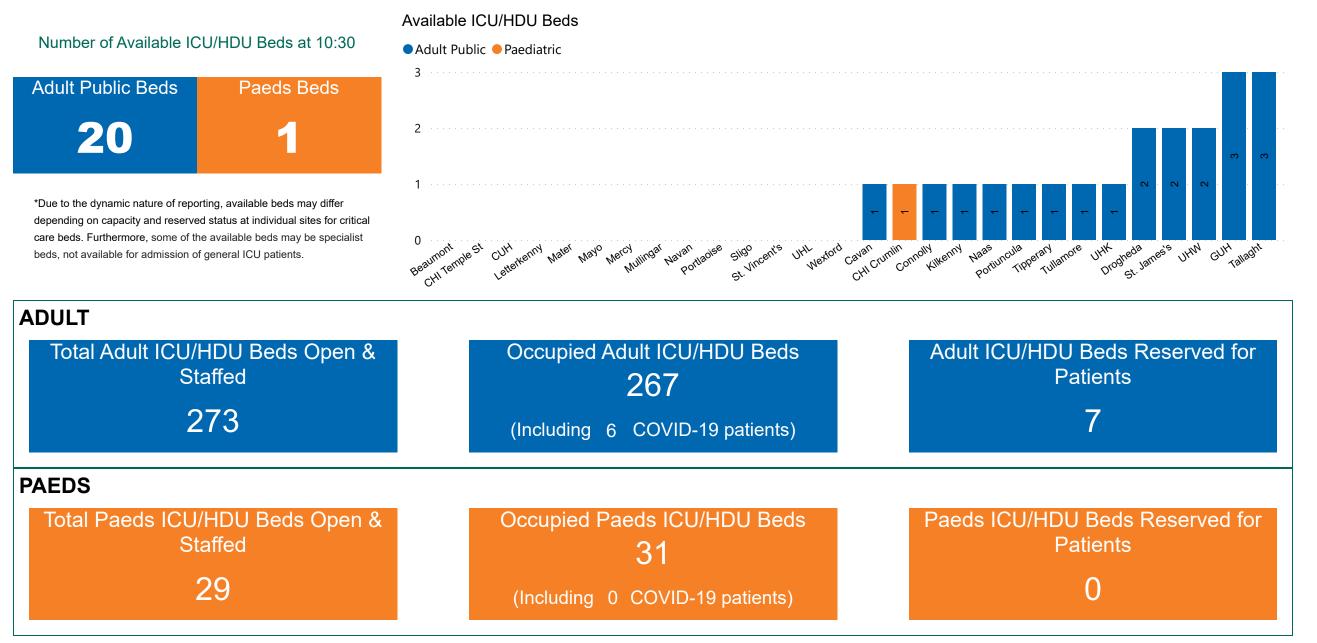

## Number of ICU/HDU Beds Available on 17/03/2023

## **ICU/HDU Summary as at 17/03/2023 10:30**