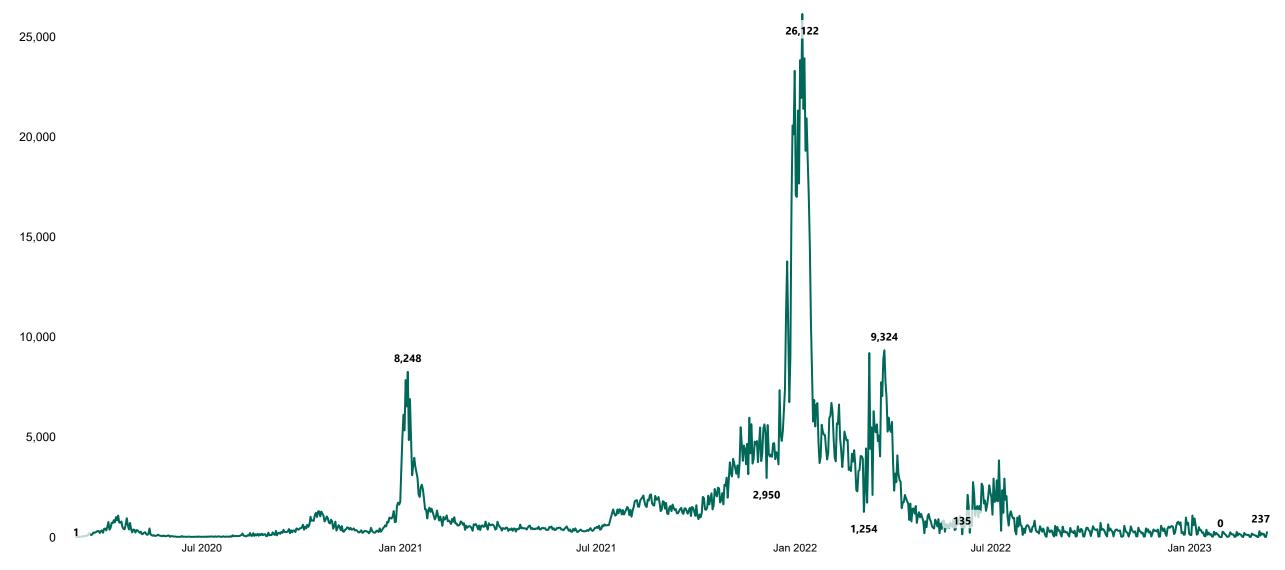

### New Confirmed COVID-19 Cases in the Republic of Ireland as at 14/03/2023

New Confirmed COVID-19 Cases in the Republic of Ireland as at 14/03/2023

**Source:** Department of Health 2020, < https://www.gov.ie/en/news/7e0924-latest-updates-on-covid-19-coronavirus/> up to 05/09/21 and from <https://covid19ireland-geohive.hub.arcgis.com/> thereafter