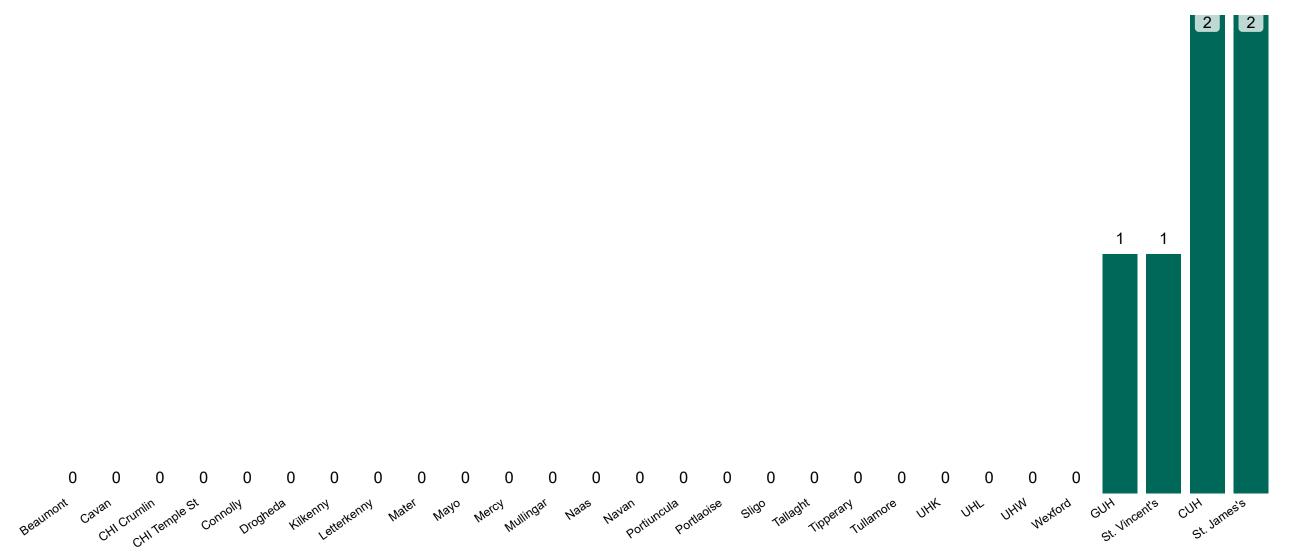

rs and 2000hrs



## Percentage Variance at <u>8am</u> of Confirmed COVID-19 cases Admitted Across 29 sites compared to the previous day





3.2%

## Number of Suspected COVID-19 Swab Results Awaited Across 29 acute sites as at 17/03/2023

Number of COVID-19 Swab Results Awaited at 0800hrs, 1400hrs and 2000hrs



Source: SBAR Portal Note: There is no suspected C-19 data available from 14/05/2021 to 07/07/2021 due to the impacts of the cyber-attack.

PMIU COVID-19 Daily Operations Update Acute Hospitals | Page 7

## Number of Available General Beds on 17/03/2023

Number of Available General Beds



## Number of ICU/HDU Beds Available on 17/03/2023



## **ICU/HDU Summary as at 17/03/2023 10:30**



## **Confirmed COVID-19 Cases in ICU/HDU**

Confirmed COVID-19 Cases in ICU/HDU 17/03/2023



## **Confirmed COVID-19 Cases in ICU/HDU**



# **DOCUMENT ENDS**