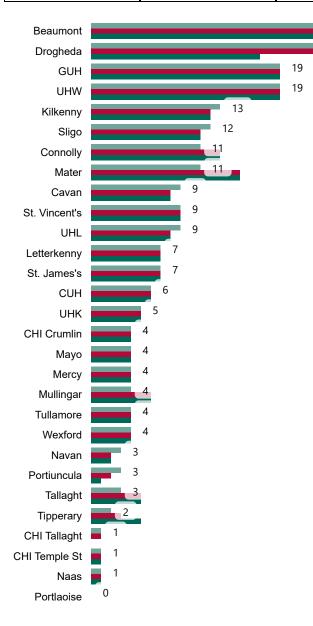

# Number of Confirmed COVID-19 Cases Admitted across 29 acute sites (including CHI)

Number of Confirmed COVID-19 Cases Admitted on Site at 0800hrs, 1400hrs and 2000hrs