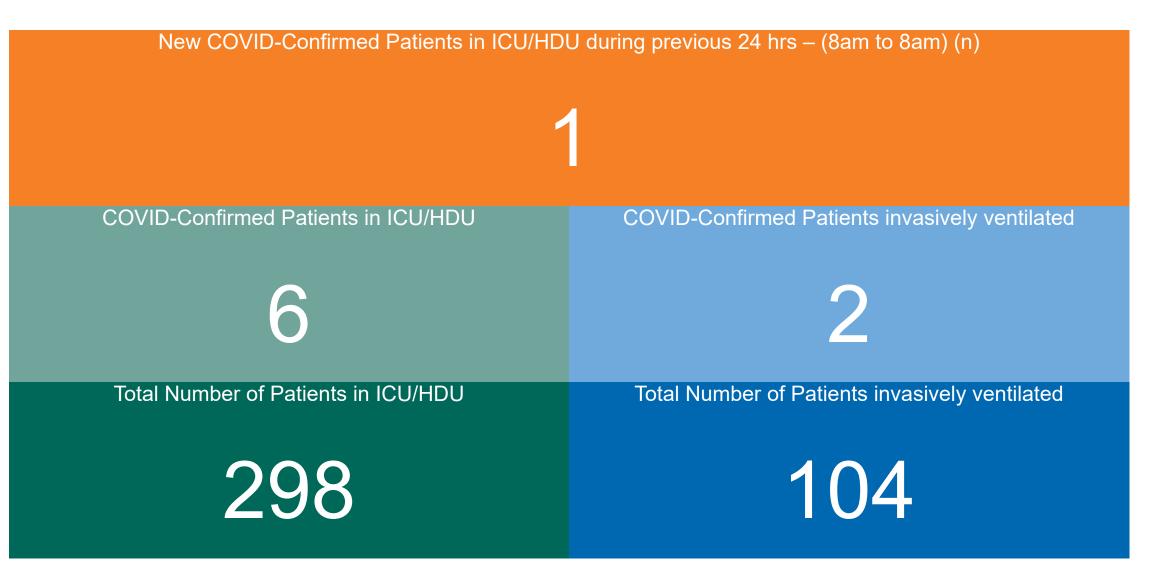

## **Confirmed COVID-19 Cases in ICU/HDU**

Confirmed COVID-19 Cases in ICU/HDU 17/03/2023

## **Confirmed COVID-19 Cases in ICU/HDU**