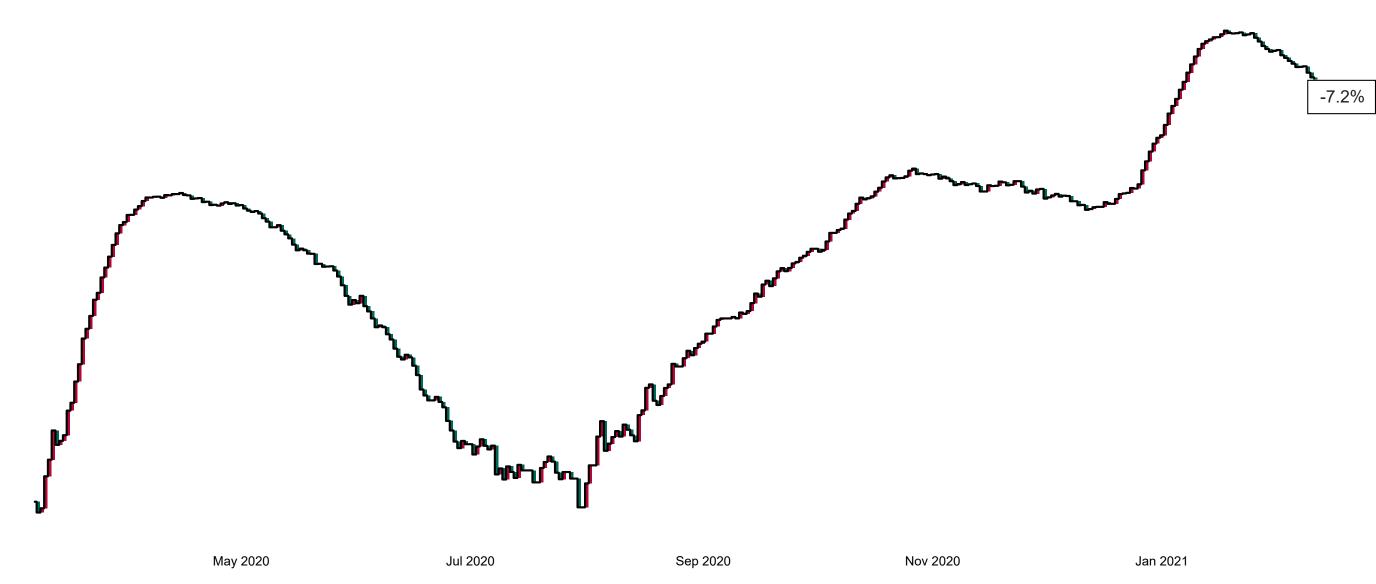

# Number of Confirmed COVID-19 Cases Admitted across 29 acute sites (including CHI)

Number of Confirmed COVID-19 Cases Admitted on Site at 0800hrs, 1400hrs and 2000hrs

# Percentage Variance at <u>8am</u> of Confirmed COVID-19 cases Admitted Across 29 sites compared to the previous day

% Variance at 8am of confirmed COVID-19 cases admitted across 29 sites to the previous day