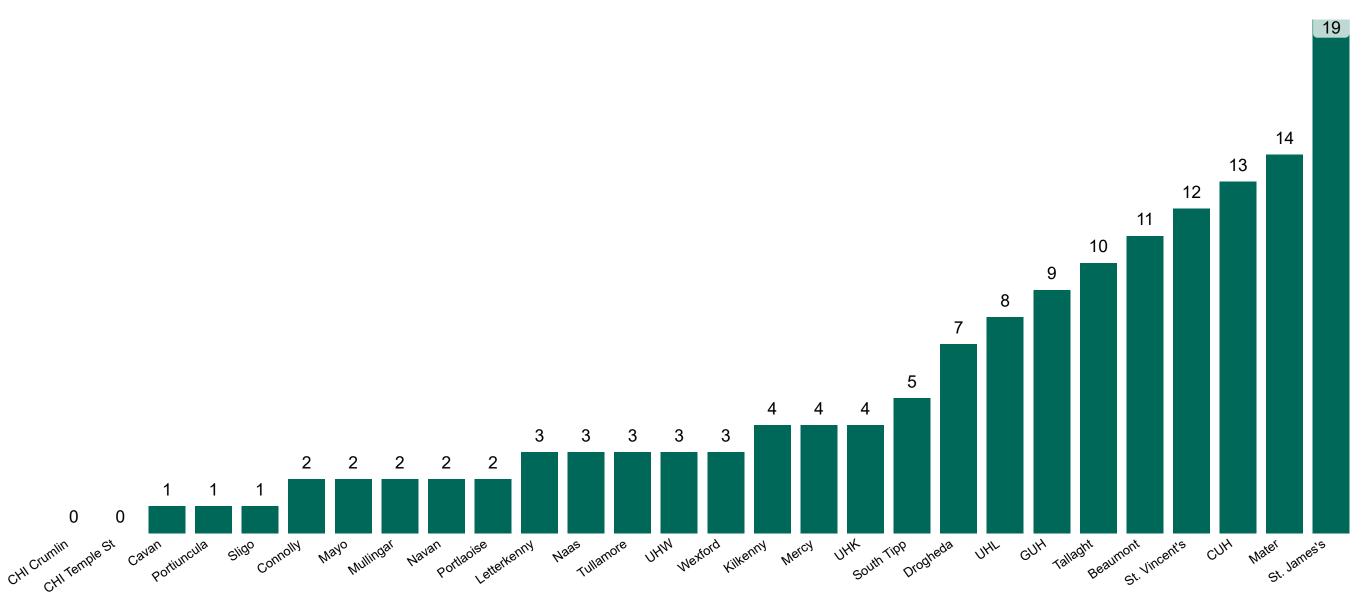

# Number of Confirmed COVID-19 Cases Admitted across 29 acute sites (including CHI)

Number of Confirmed COVID-19 Cases Admitted on Site at 0800hrs, 1400hrs and 2000hrs