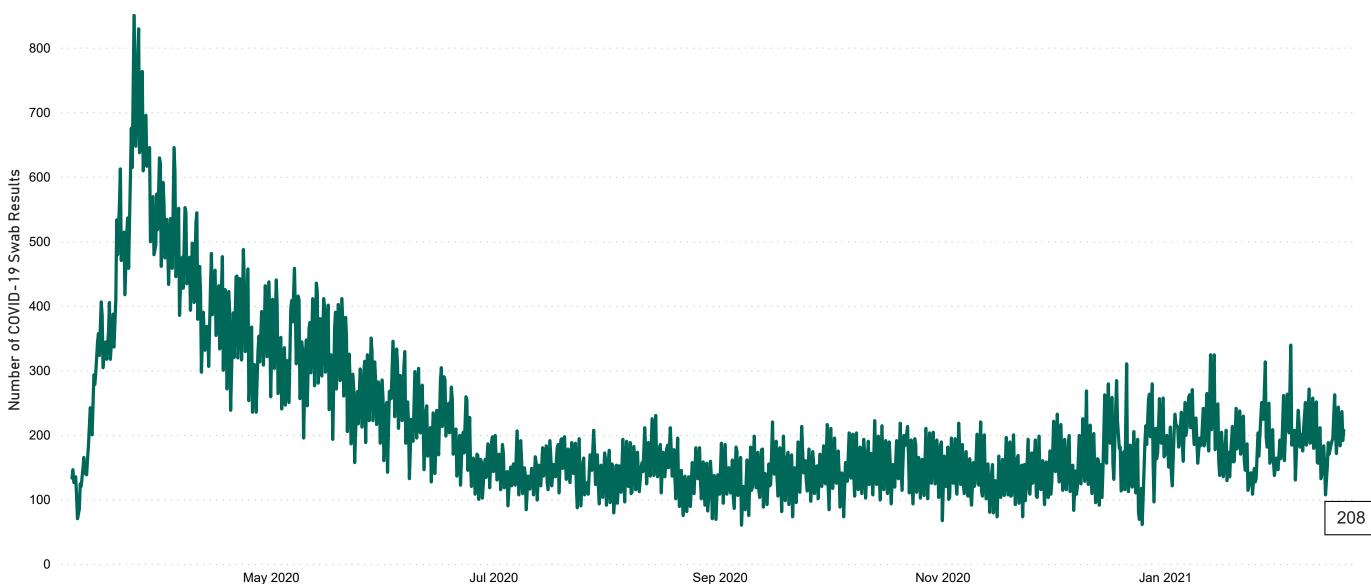

#### **Current Number of COVID-19 Suspected Cases**

| 8am | 2pm | 8pm |
|-----|-----|-----|
| 237 | 192 | 208 |

## Number of Suspected COVID-19 Swab Results Awaited Across 29 acute sites as at 18/02/2021

Number of COVID-19 Swab Results Awaited at 0800hrs, 1400hrs and 2000hrs