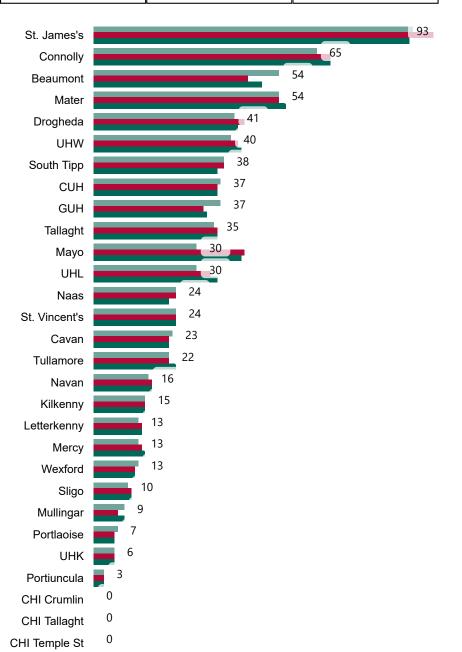

# Number of Confirmed COVID-19 Cases Admitted across 29 acute sites (including CHI)

Number of Confirmed COVID-19 Cases Admitted on Site at 0800hrs, 1400hrs and 2000hrs