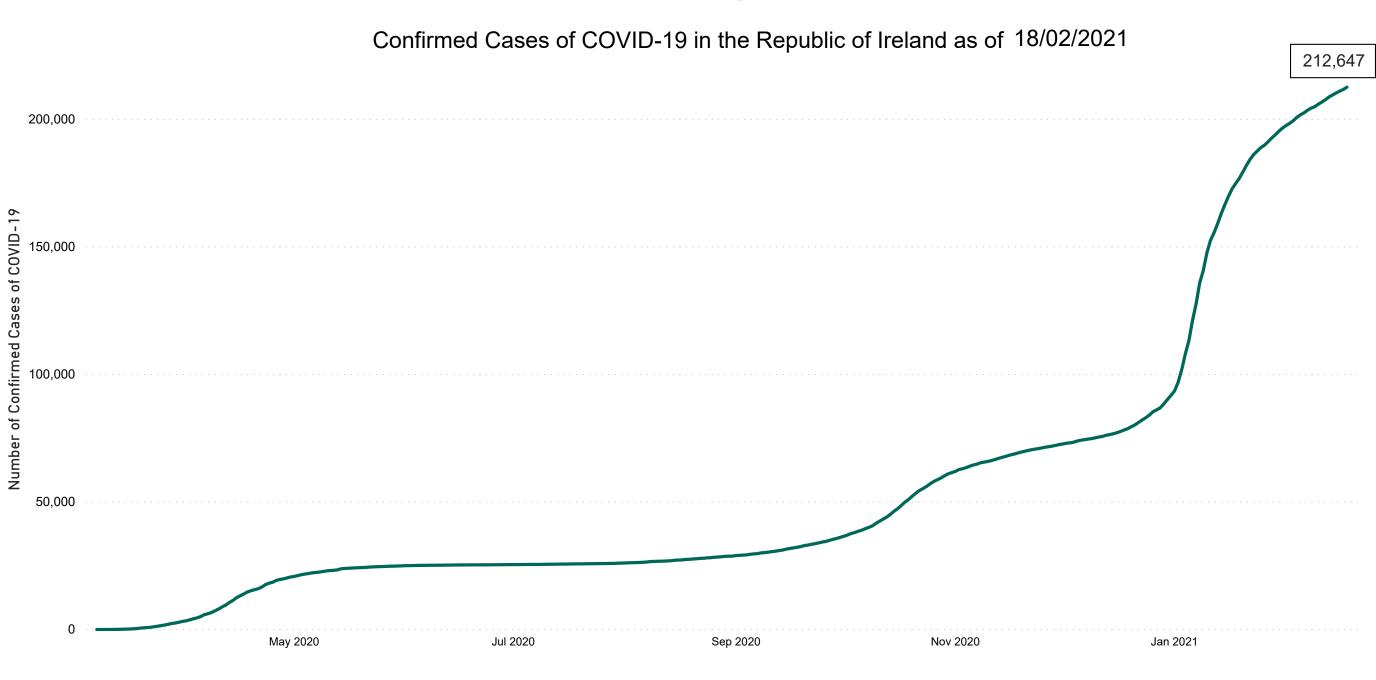

## **COVID-19 Daily Operations Update Acute Hospitals**

Performance Management and Improvement Unit

2000hrs Thursday 18th February 2021



## New Confirmed COVID-19 Cases in the Republic of Ireland as at 18/02/2021

New COVID-19 Cases in the Republic of Ireland as of 18/02/2021



## Percentage Increase compared to the Previous Day as at 18/02/2021

% Increase in total confirmed cases compared to the previous day since 06 March
\* Baseline is 13 cases at 05-March-2020



**Source:** Department of Health 2020, < https://www.gov.ie/en/news/7e0924-latest-updates-on-covid-19-coronavirus/>

## Confirmed Cases of COVID-19 in the Republic of Ireland as at 18/02/2021



## Geographical Spread of COVID-19 Confirmed Cases and Suspected Cases across Acute Hospital Sites as at 18/02/2021 20:00



#### **Total Confirmed COVID-19 Cases**

| 8am | 2pm | 8pm        |
|-----|-----|------------|
| 771 | 770 | <b>752</b> |



#### Total Confirmed COVID-19 Cases (Past 24 Hours)





UHL

0

#### **Current Number of COVID-19 Suspected Cases**

| 8am | 2pm | 8pm |
|-----|-----|-----|
| 237 | 192 | 208 |



# Number of Confirmed COVID-19 Cases Admitted across 29 acute sites (including CHI)

Number of Confirmed COVID-19 Cases Admitted on Site at 0800hrs, 1400hrs and 2000hrs



# Percentage Variance at <u>8am</u> of Confirmed COVID-19 cases Admitted Across 29 sites compared to the previous day

% Variance at 8am of confirmed COVID-19 cases admitted across 29 sites to th