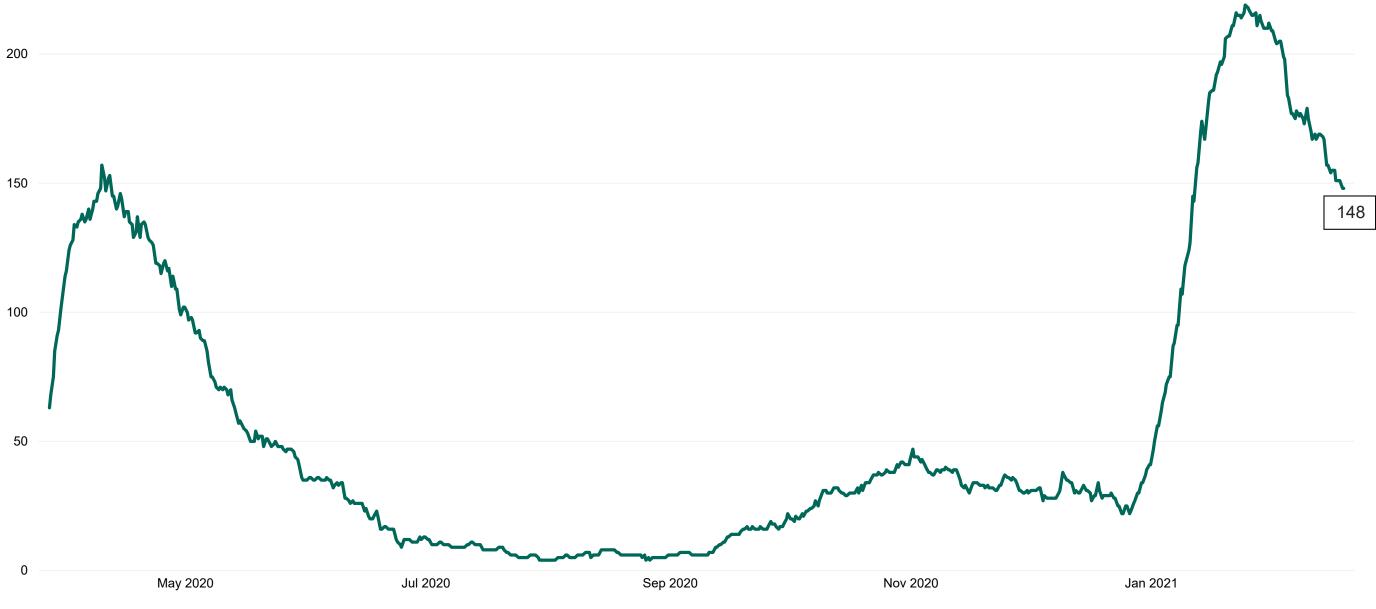

### **Confirmed COVID-19 Cases in Critical Care Units**

Confirmed COVID-19 Cases in Critical Care Units from 27/03/2020 to 18/02/2021