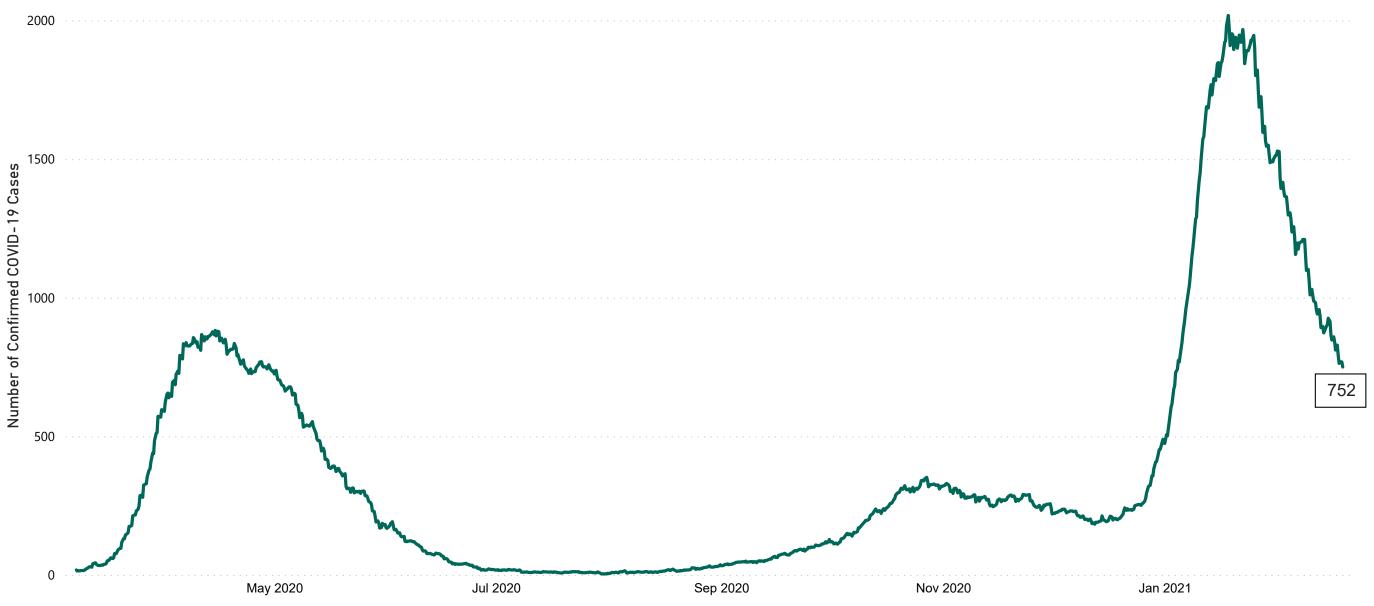

## New Confirmed COVID-19 Cases in the Republic of Ireland as at 18/02/2021

New COVID-19 Cases in the Republic of Ireland as of 18/02/2021