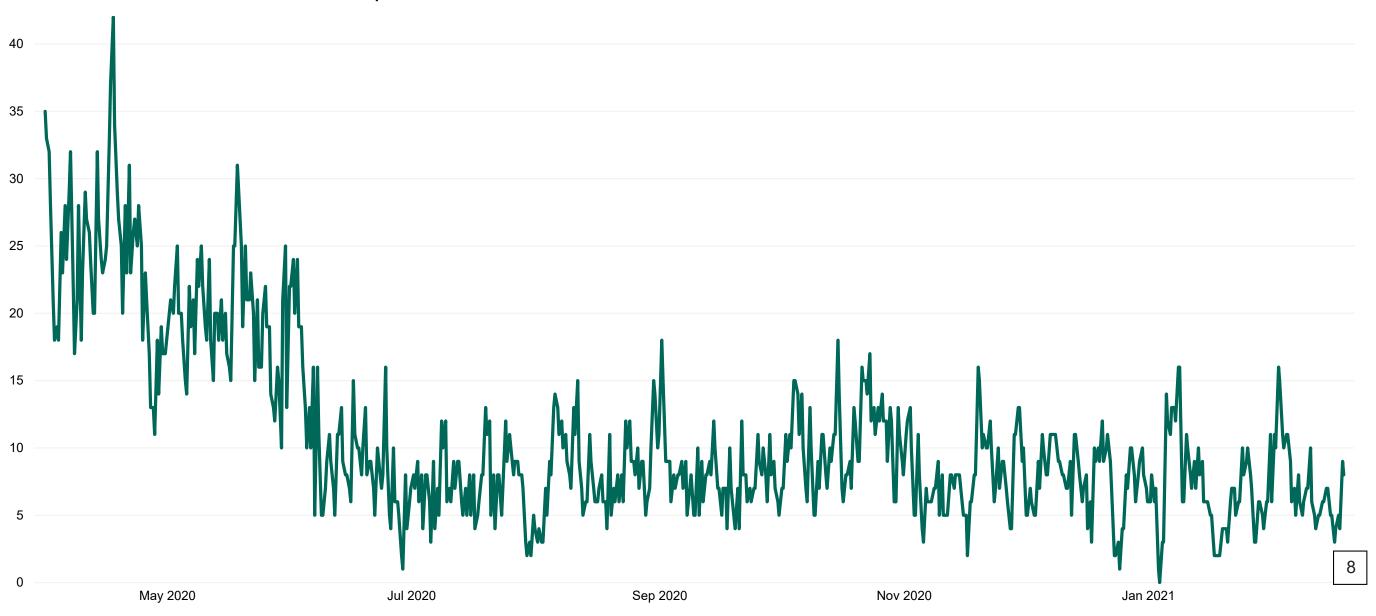

### **Suspected COVID-19 Cases in Critical Care Units**

Suspected COVID-19 Cases in Critical Care Units from 31/03/2020 to 18/02/2021