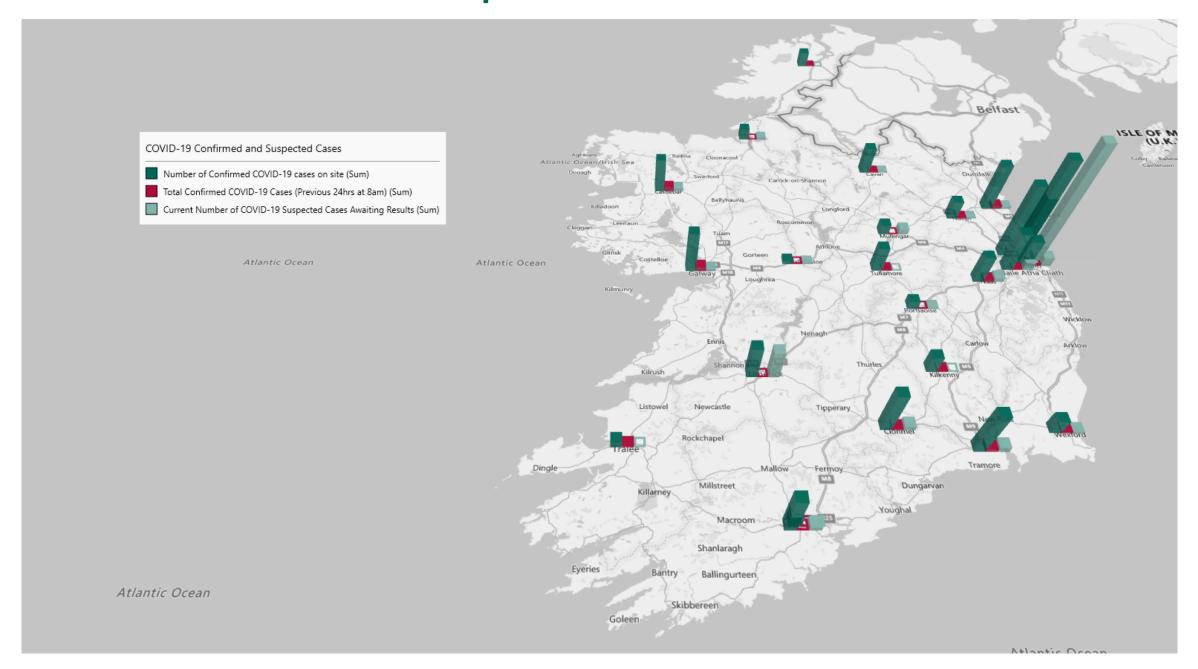

## Geographical Spread of COVID-19 Confirmed Cases and Suspected Cases across Acute Hospital Sites as at 18/02/2021 20:00