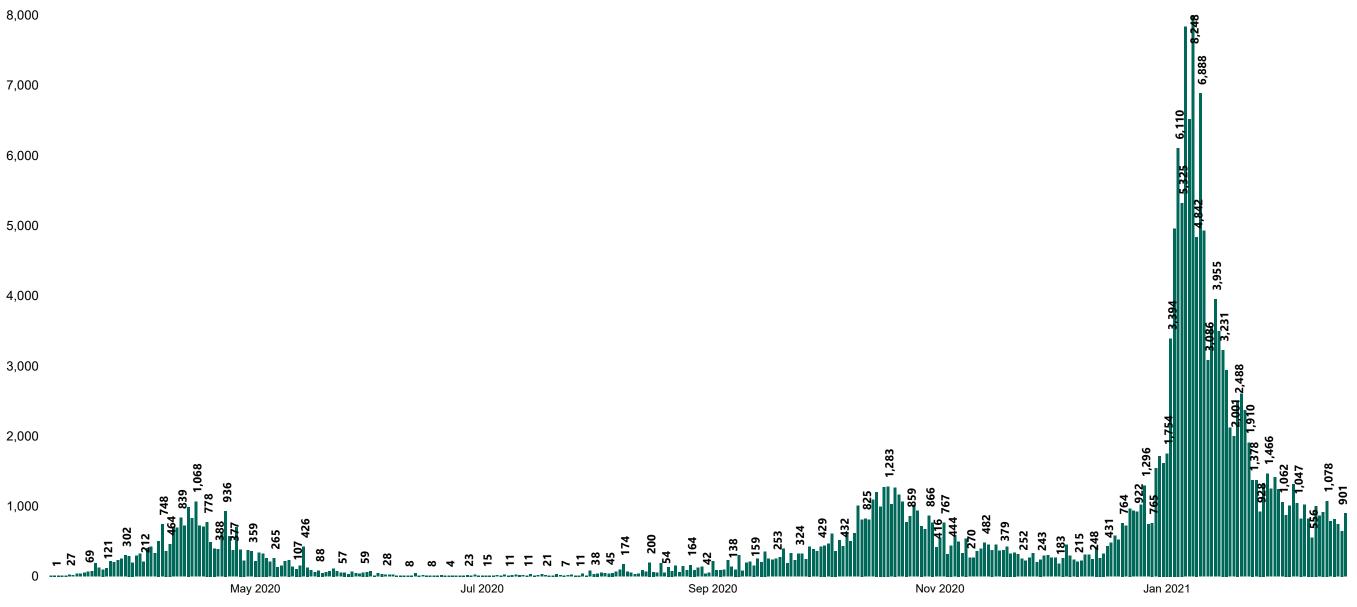

## New Confirmed COVID-19 Cases in the Republic of Ireland as at 18/02/2021

New COVID-19 Cases in the Republic of Ireland as of 18/02/2021