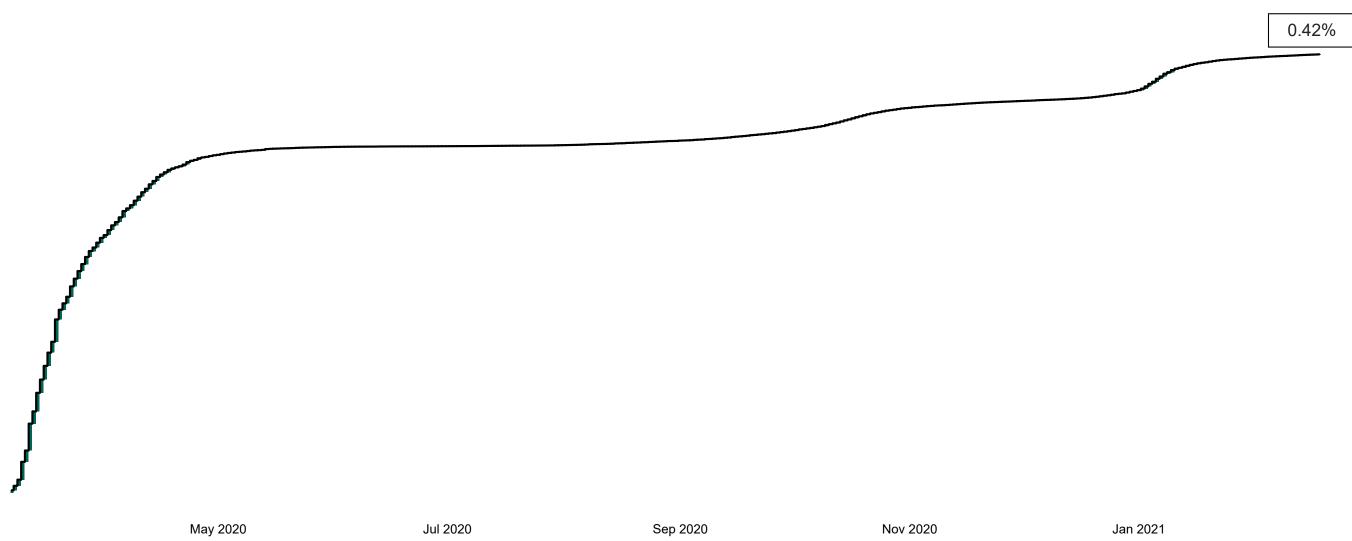

## Percentage Increase compared to the Previous Day as at 18/02/2021

% Increase in total confirmed cases compared to the previous day since 06 March
\* Baseline is 13 cases at 05-March-2020

**Source:** Department of Health 2020, < https://www.gov.ie/en/news/7e0924-latest-updates-on-covid-19-coronavirus/>