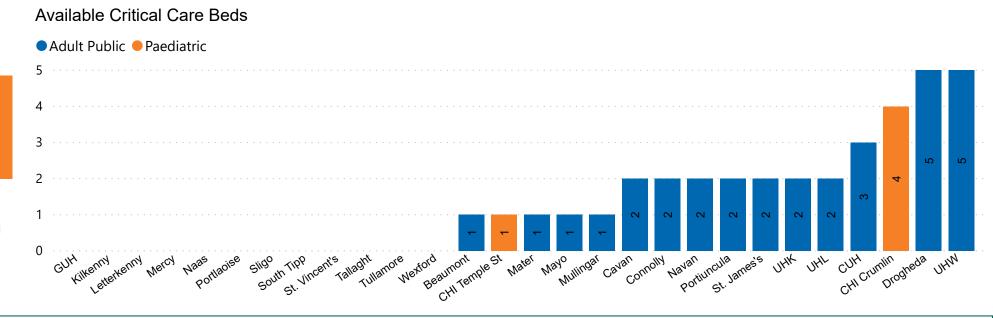

### **Number of Critical Beds Available on 18/02/2021**

Number of Available Critical Care Beds at 18:30

Adult Public Beds

Paeds Beds

31

5

\*Due to the dynamic nature of reporting, available beds may differ depending on capacity and reserved status at individual sites for critical care beds. Furthermore, some of the available beds may be specialist beds, not available for admission of general ICU patients.