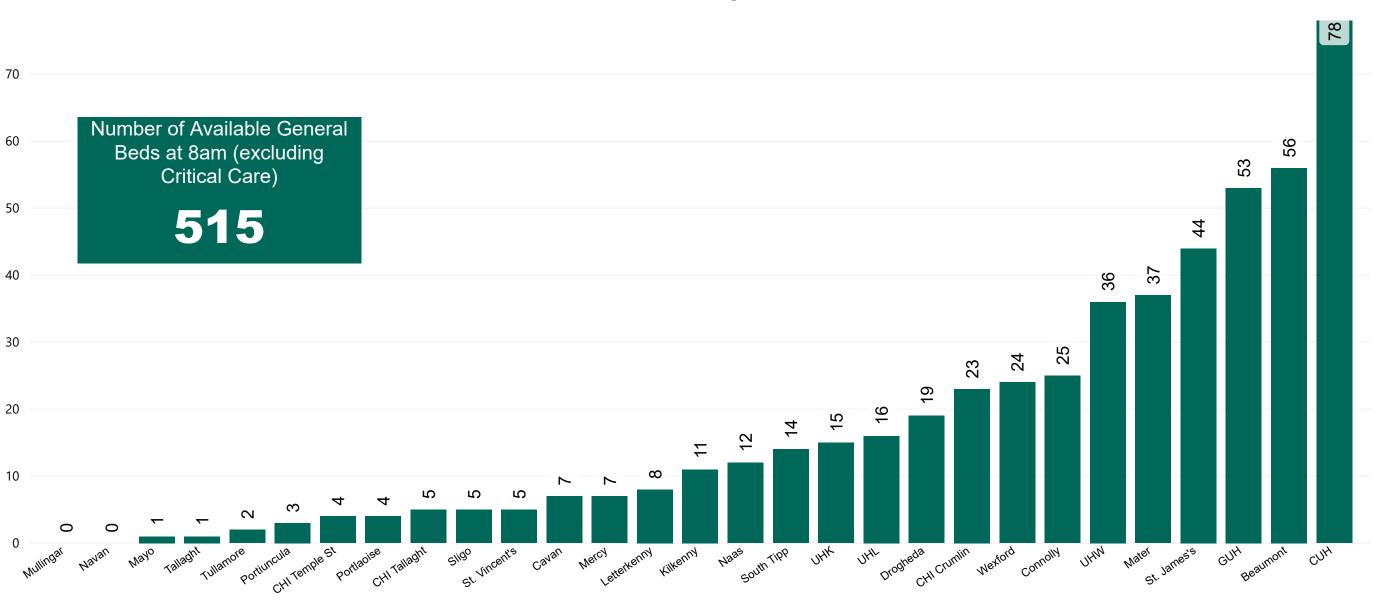

### Number of Available General Beds on 18/02/2021

#### Number of Available General Beds