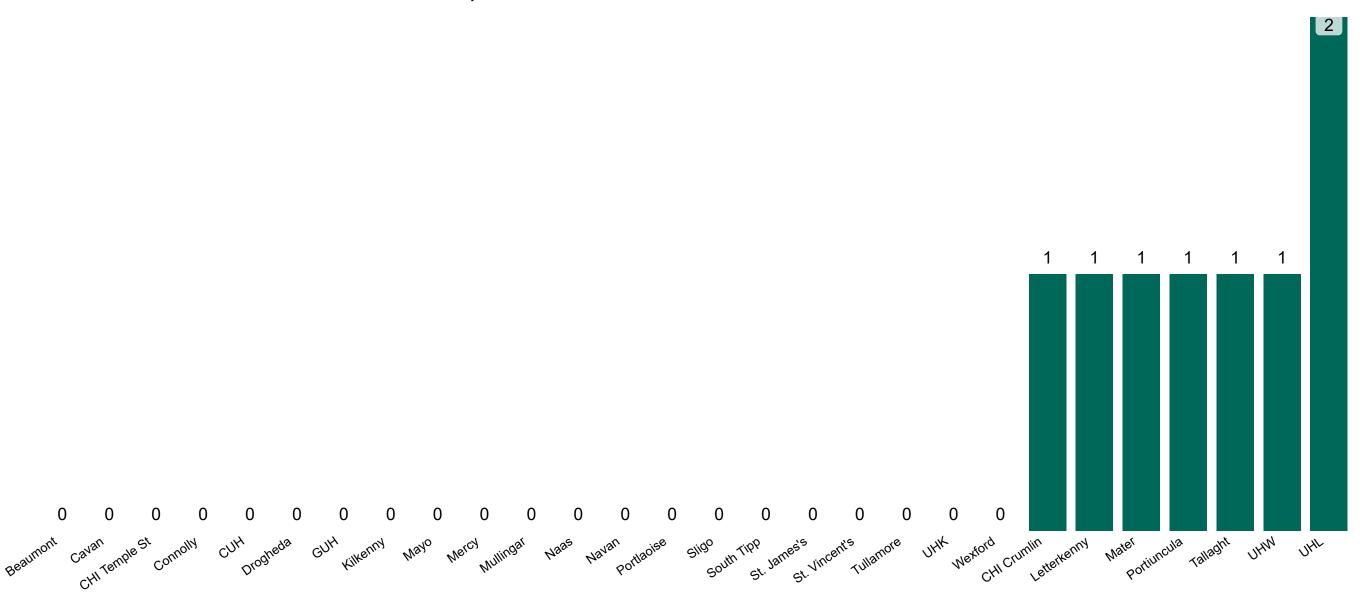

## **Suspected COVID-19 Cases in Critical Care Units**

Suspected COVID-19 Cases in Critical Care Units 18/02/2021