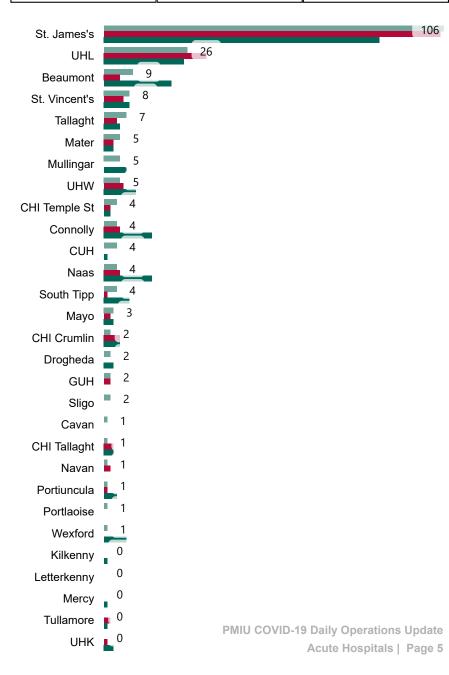

### **Confirmed COVID-19 Cases in Critical Care Units**

Confirmed COVID-19 Cases in Critical Care Units 18/02/2021