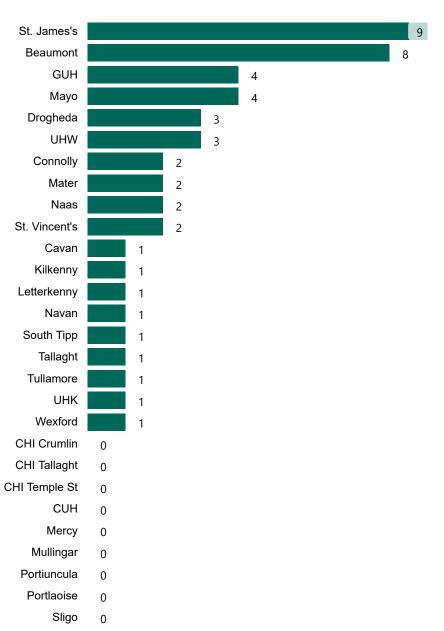

## Number of Suspected COVID-19 Swab Results Awaited Across 29 acute sites as at 18/02/2021

Number of COVID-19 Swab Results Awaited at 0800hrs, 1400hrs and 2000hrs