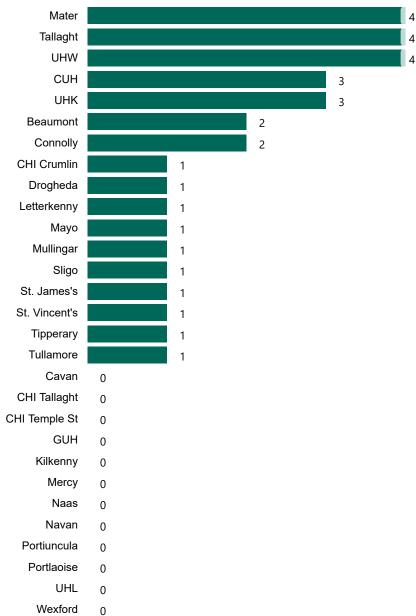

# Geographical Spread of COVID-19 Confirmed Cases and Suspected Cases across Acute Hospital Sites as at 18/02/2023 20:00

#### Total Confirmed COVID-19 Cases

| 8am | 2pm | 8pm |
|-----|-----|-----|
| 167 | 169 | 172 |

29