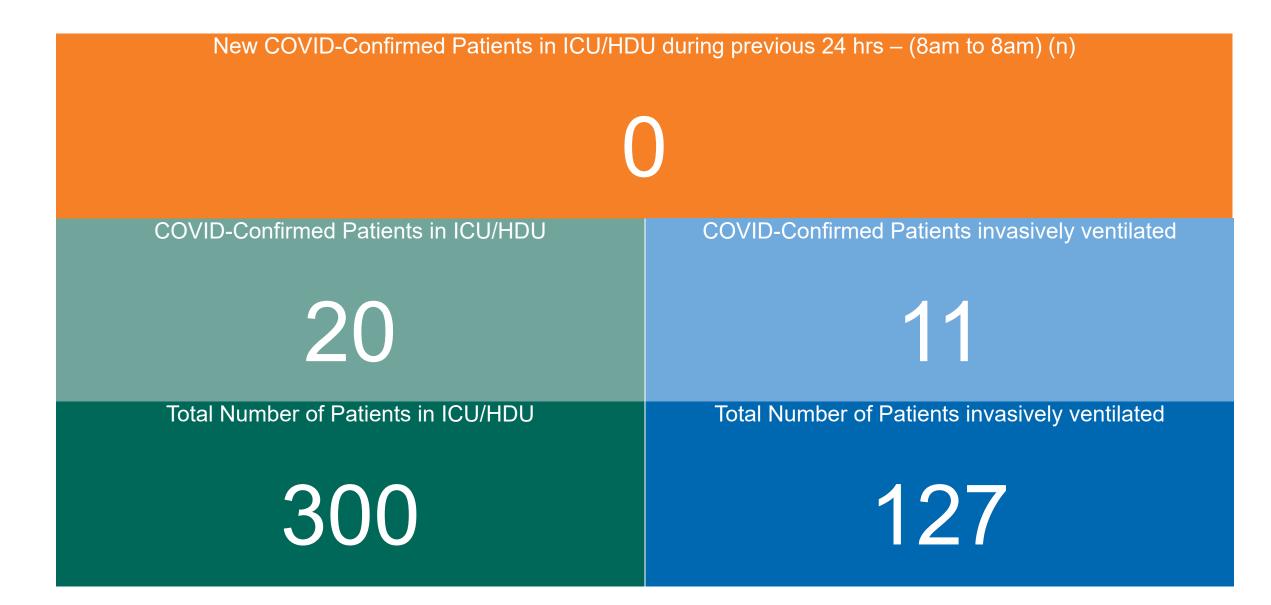

#### **Confirmed COVID-19 Cases in ICU/HDU**

Confirmed COVID-19 Cases in ICU/HDU 18/02/2023

### **Confirmed COVID-19 Cases in ICU/HDU**

Source: ICU Bed Information System (National office of Clinical Audit (NOCA))