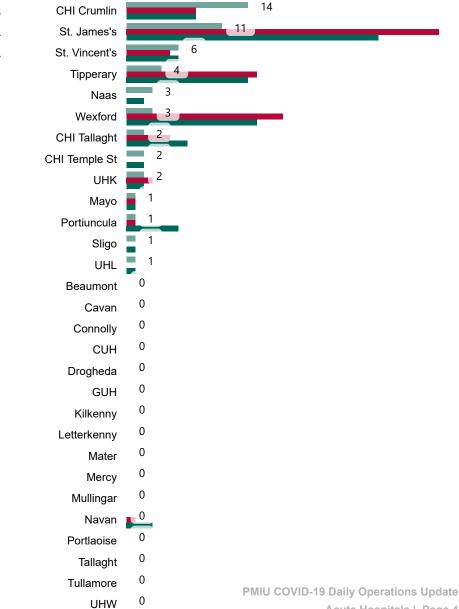

# Number of Suspected COVID-19 Swab Results Awaited Across 29 acute sites as at 18/02/2023

Number of COVID-19 Swab Results Awaited at 0800hrs, 1400hrs and 2000hrs

Source: SBAR Portal Note: There is no suspected C-19 data available from 14/05/2021 to 07/07/2021 due to the impacts of the cyber-attack.