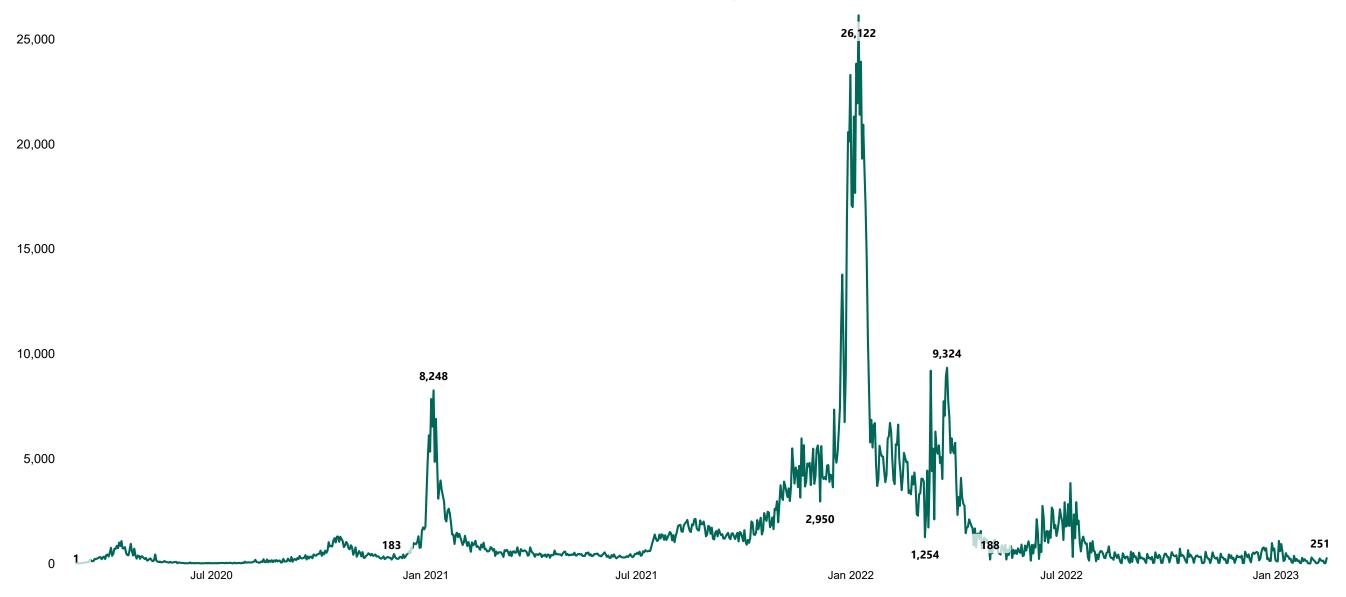

#### New Confirmed COVID-19 Cases in the Republic of Ireland as at 14/02/2023

New Confirmed COVID-19 Cases in the Republic of Ireland as at 14/02/2023

**Source:** Department of Health 2020, < https://www.gov.ie/en/news/7e0924-latest-updates-on-covid-19-coronavirus/> up to 05/09/21 and from <https://covid19ireland-geohive.hub.arcgis.com/> thereafter