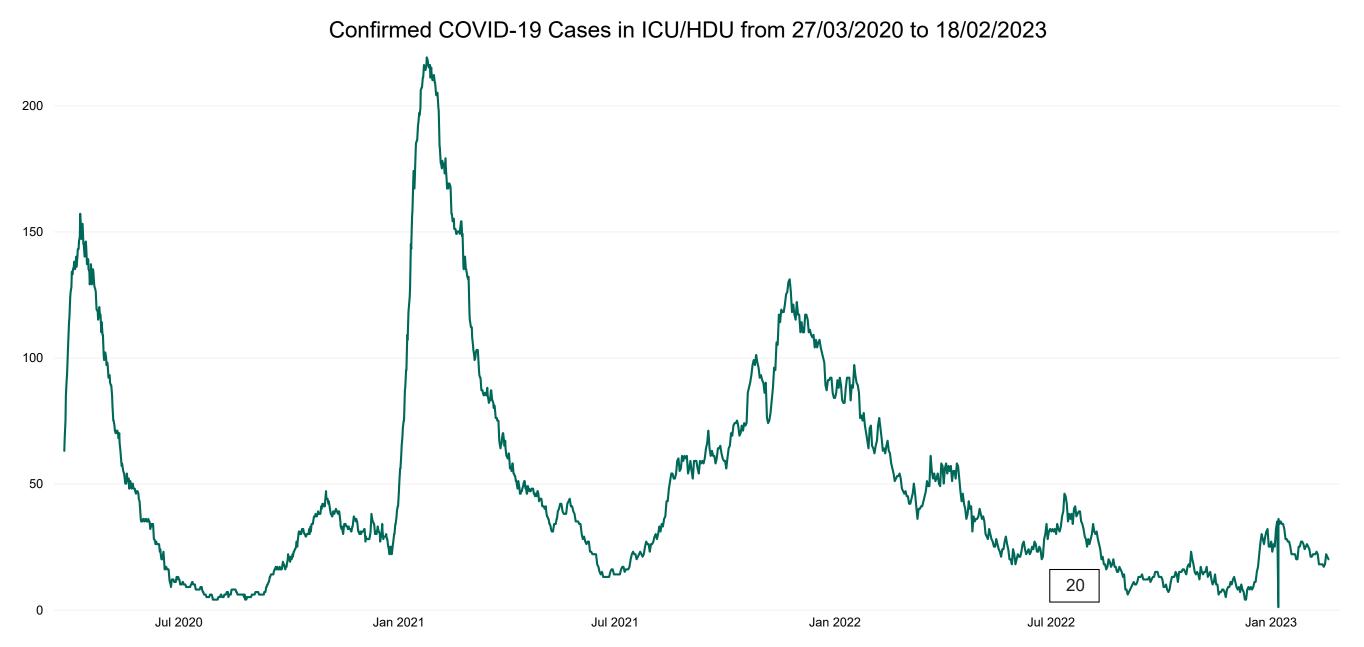

#### **Confirmed COVID-19 Cases in ICU/HDU**

Confirmed COVID-19 Cases in ICU/HDU 18/02/2023

### **Confirmed COVID-19 Cases in ICU/HDU**

Source: ICU Bed Information System (National office of Clinical Audit (NOCA))