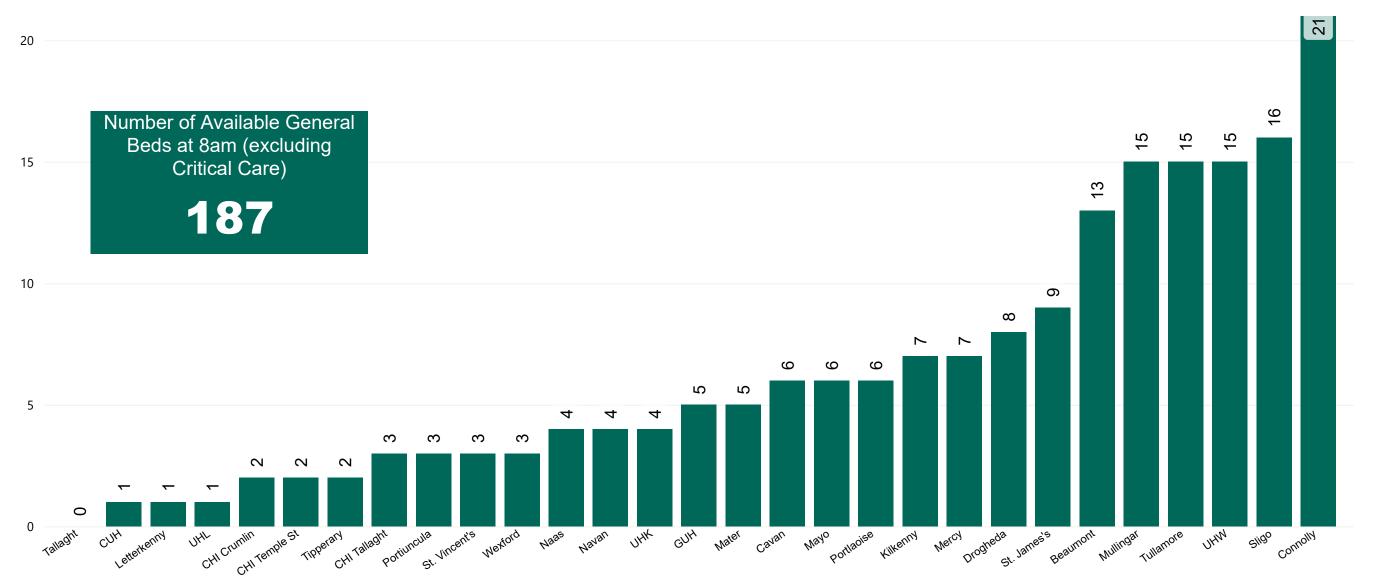

#### Number of Available General Beds on 18/02/2023

Number of Available General Beds