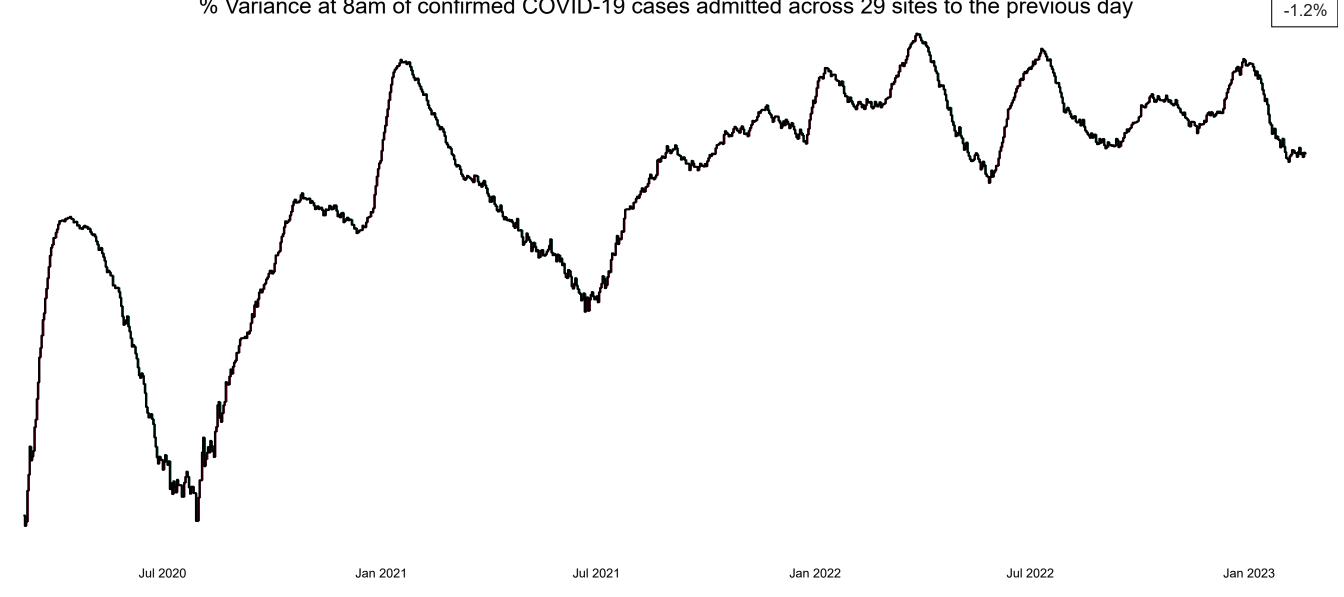

## Percentage Variance at <u>8am</u> of Confirmed COVID-19 cases Admitted Across 29 sites compared to the previous day

% Variance at 8am of confirmed COVID-19 cases admitted across 29 sites to the previous day