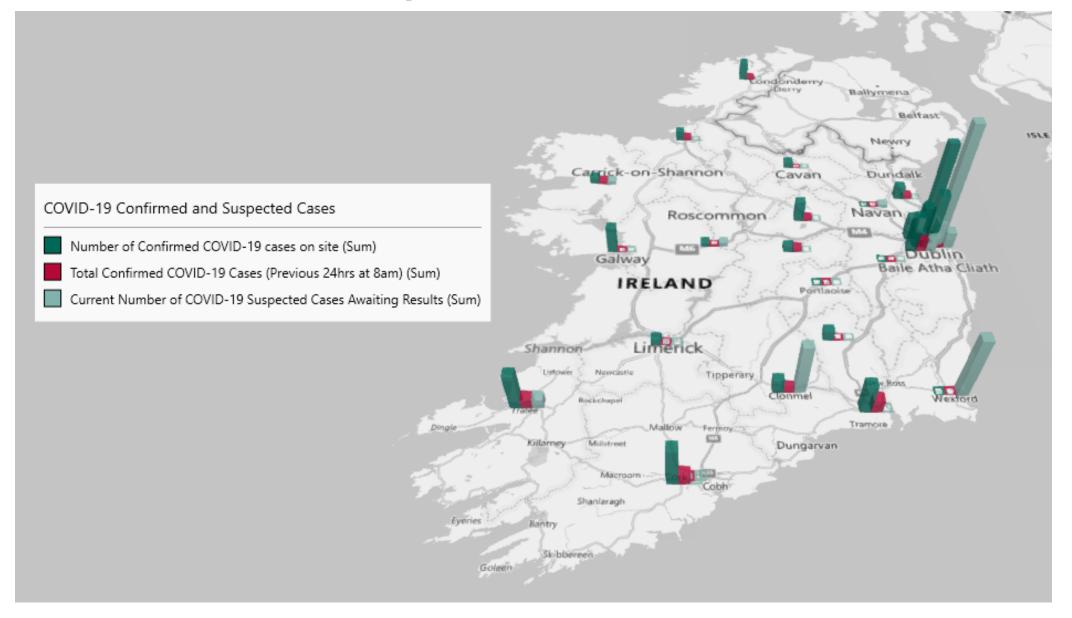

# Geographical Spread of COVID-19 Confirmed Cases and Suspected Cases across Acute Hospital Sites as at 18/02/2023 20:00