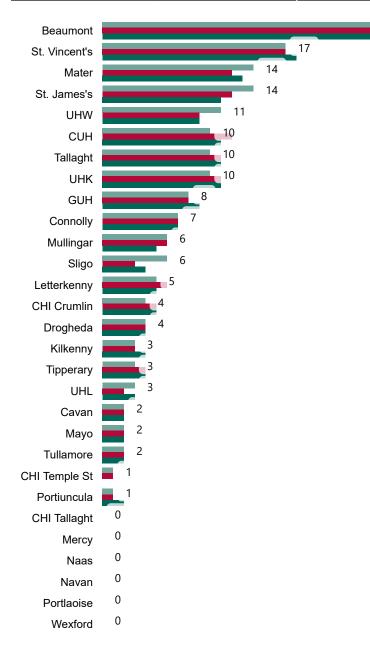

# Number of Confirmed COVID-19 Cases Admitted across 29 acute sites (including CHI)

Number of Confirmed COVID-19 Cases Admitted on Site at 0800hrs, 1400hrs and 2000hrs