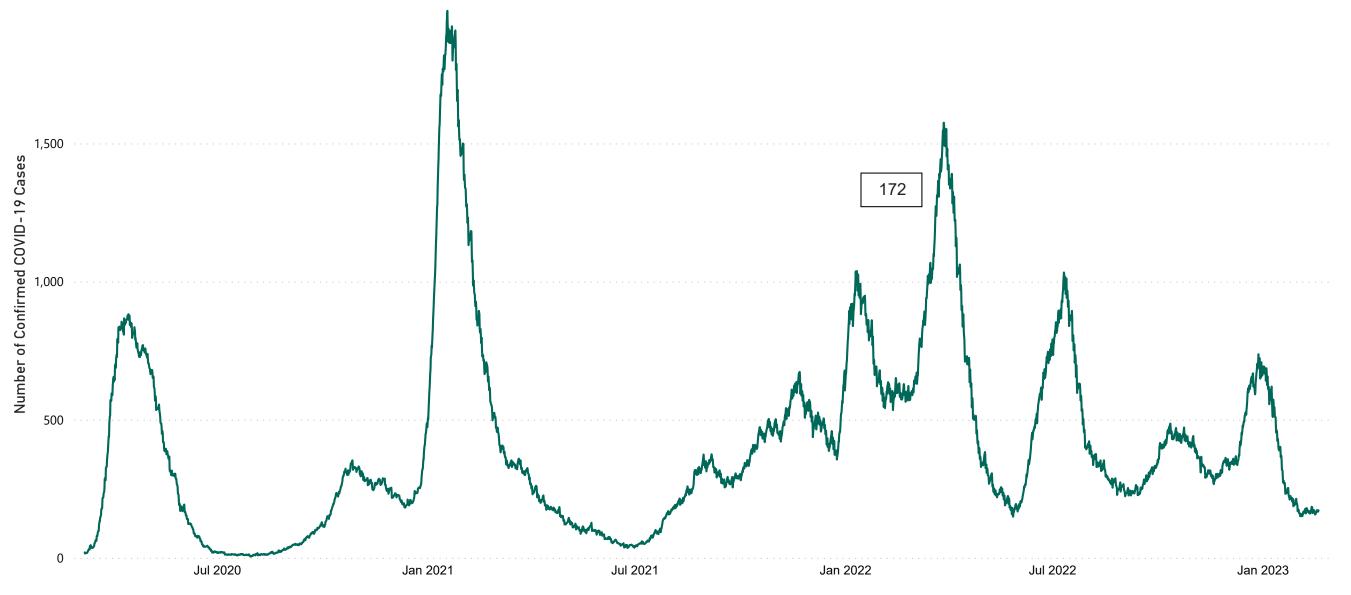

### **Confirmed Cases of COVID-19 in the Republic of Ireland as at 14/02/2023**

**Source:** Department of Health 2020, < https://www.gov.ie/en/news/7e0924-latest-updates-on-covid-19-coronavirus/> up to 14/05/21 and from <https://covid19ireland-geohive.hub.arcgis.com/> thereafter