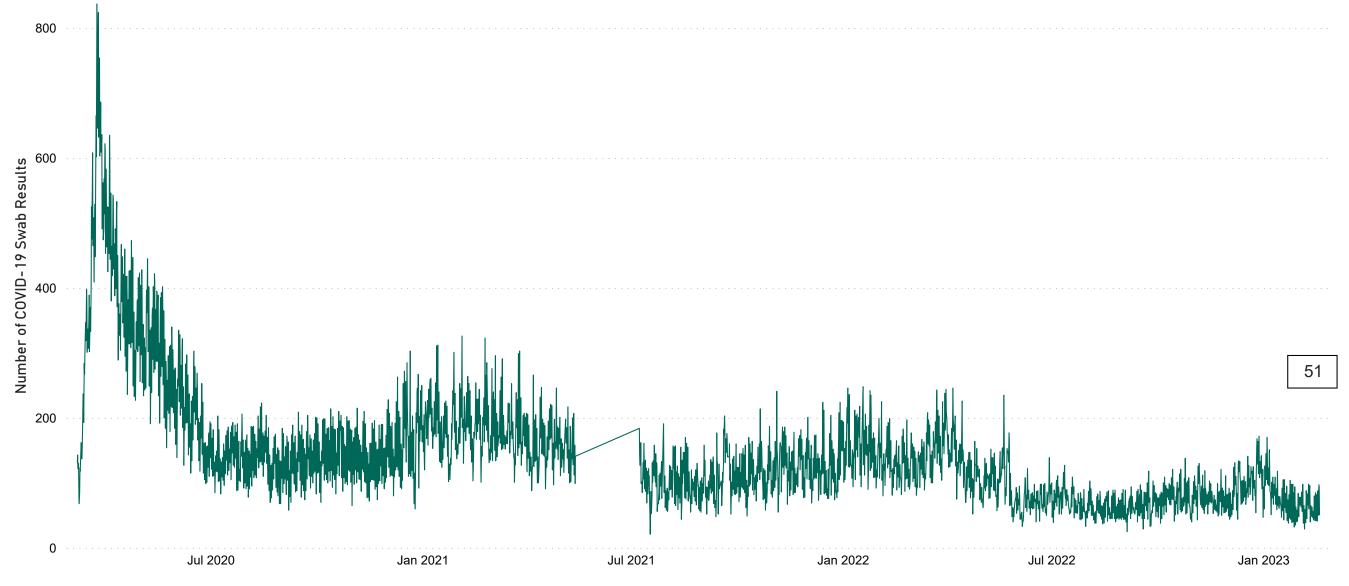

# Number of Suspected COVID-19 Swab Results Awaited Across 29 acute sites as at 18/02/2023

Number of COVID-19 Swab Results Awaited at 0800hrs, 1400hrs and 2000hrs

Source: SBAR Portal Note: There is no suspected C-19 data available from 14/05/2021 to 07/07/2021 due to the impacts of the cyber-attack.