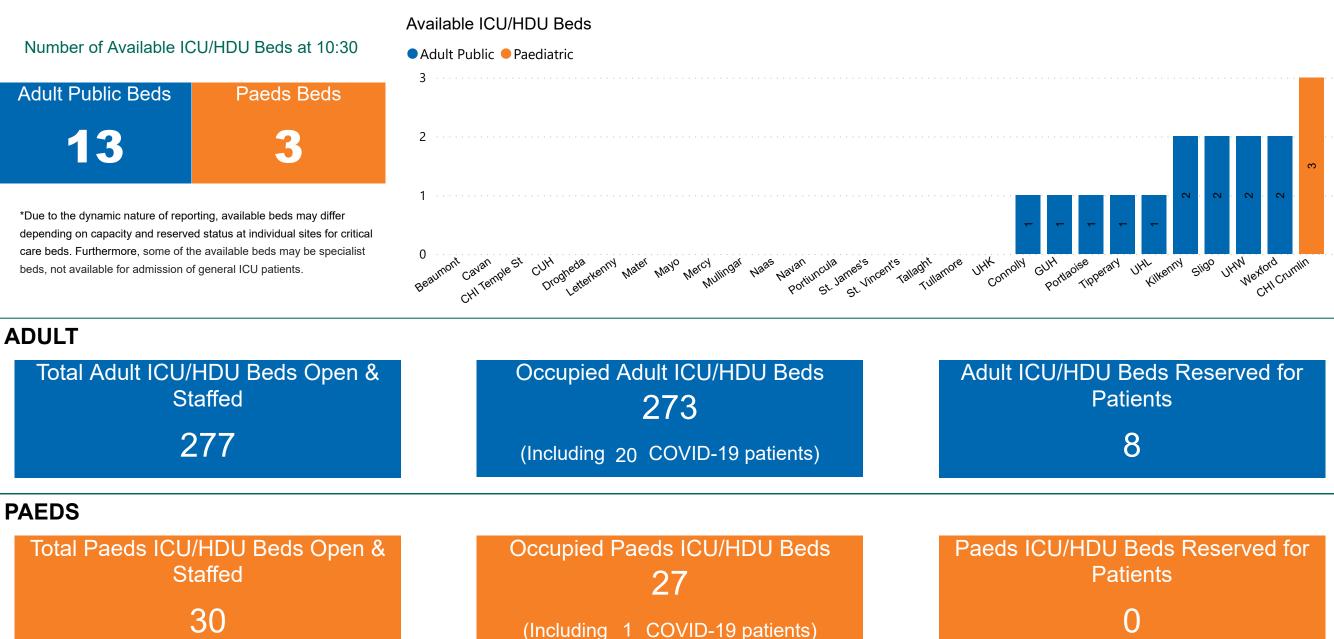

## Number of ICU/HDU Beds Available on 18/02/2023

Sources: (Critical Care Bed Vacancies) - ICU Bed Information System (National Office of Clinical Audit (NOCA))

### ICU/HDU Summary as at 18/02/2023 10:30