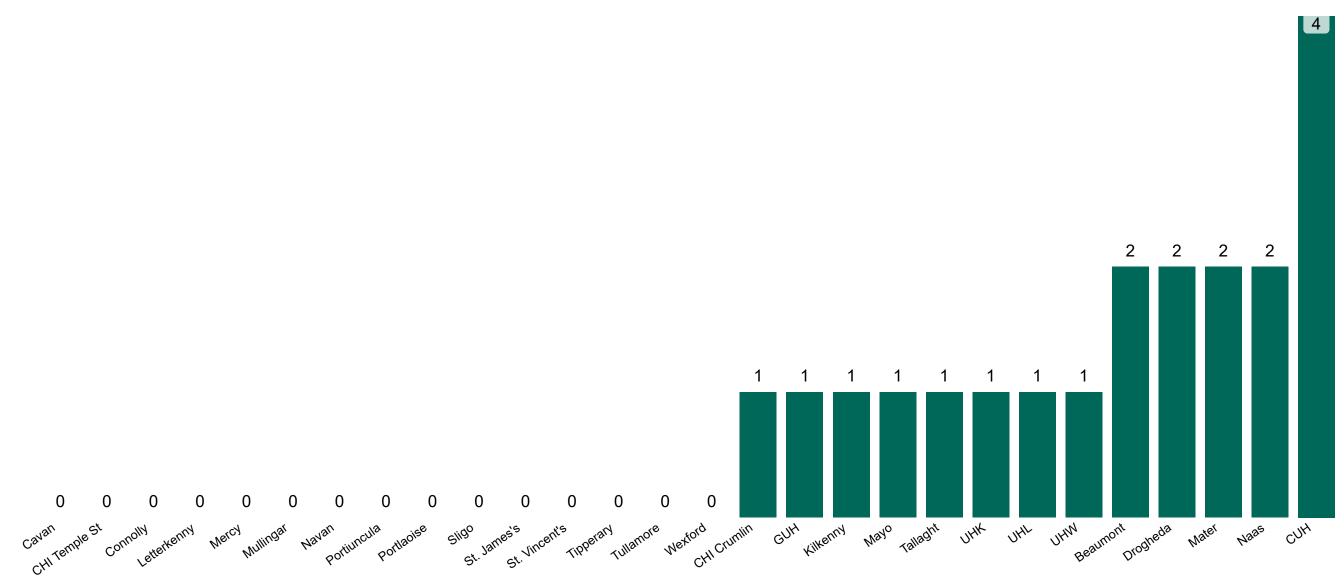

# Geographical Spread of COVID-19 Confirmed Cases and Suspected Cases across Acute Hospital Sites as at 18/02/2023 20:00