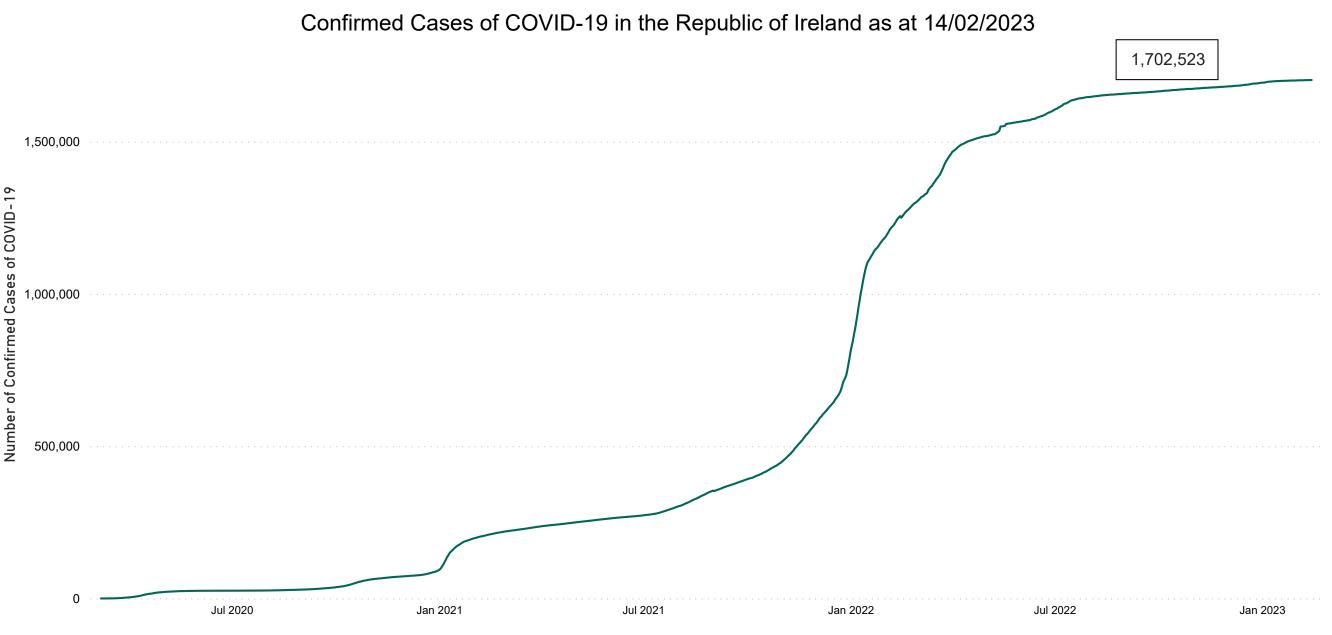

### **Confirmed Cases of COVID-19 in the Republic of Ireland as at 14/02/2023**

**Source:** Department of Health 2020, < https://www.gov.ie/en/news/7e0924-latest-updates-on-covid-19-coronavirus/> up to 14/05/21 and from <https://covid19ireland-geohive.hub.arcgis.com/> thereafter