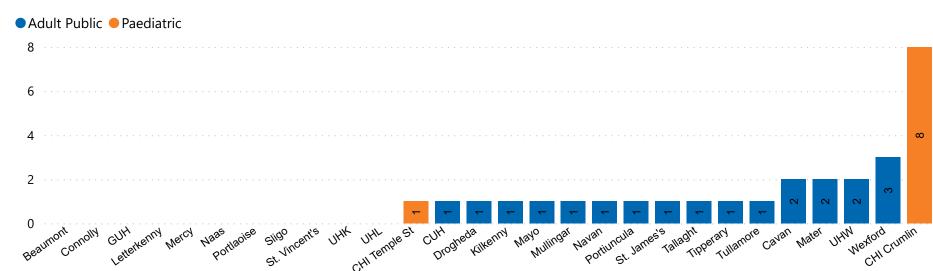

### **Confirmed COVID-19 Cases in ICU/HDU**

Confirmed COVID-19 Cases in ICU/HDU 18/06/2023