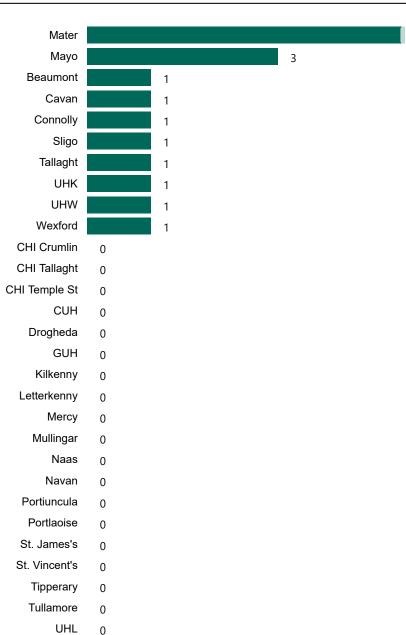

# Number of Confirmed COVID-19 Cases Admitted across 29 acute sites (including CHI)

Number of Confirmed COVID-19 Cases Admitted on Site at 0800hrs, 1400hrs and 2000hrs