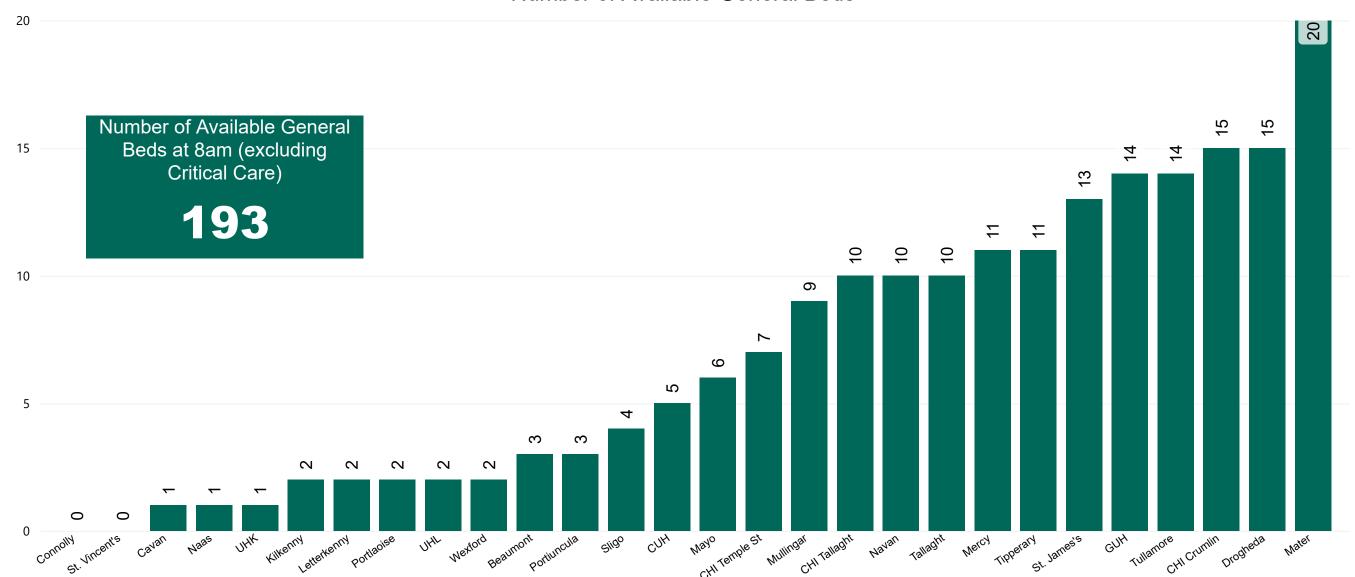

### Number of Available General Beds on 18/06/2023

#### Number of Available General Beds