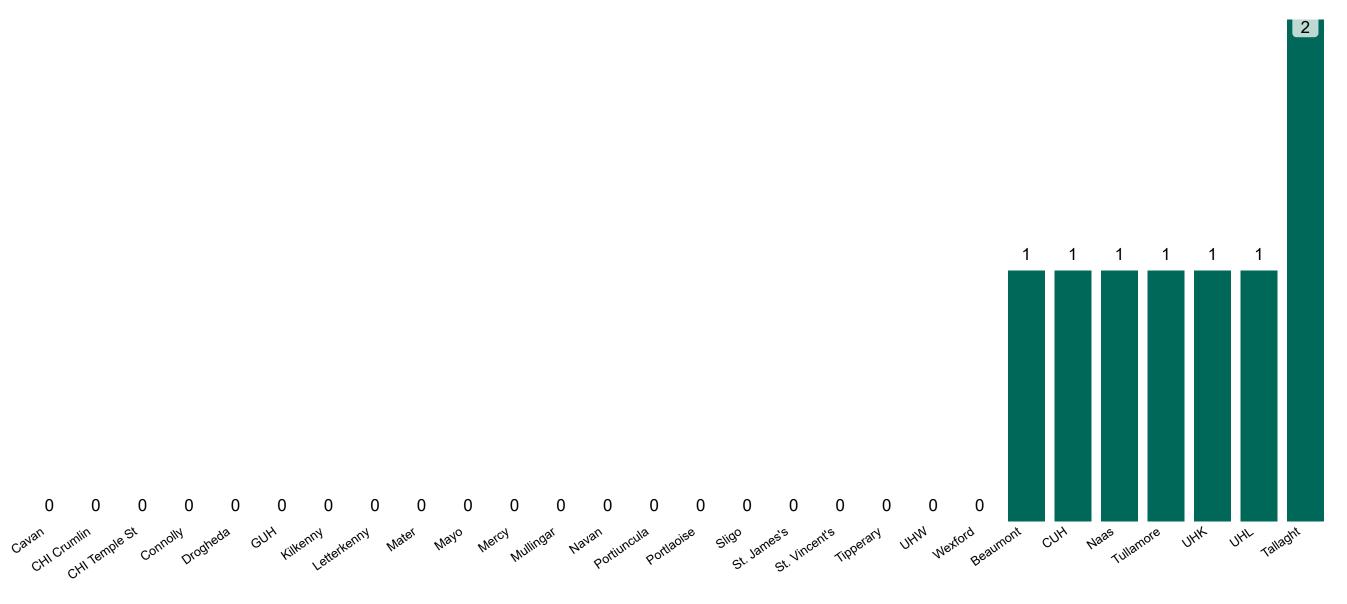

## Number of Suspected COVID-19 Swab Results Awaited Across 29 acute sites as at 18/06/2023

Number of COVID-19 Swab Results Awaited at 0800hrs, 1400hrs and 2000hrs