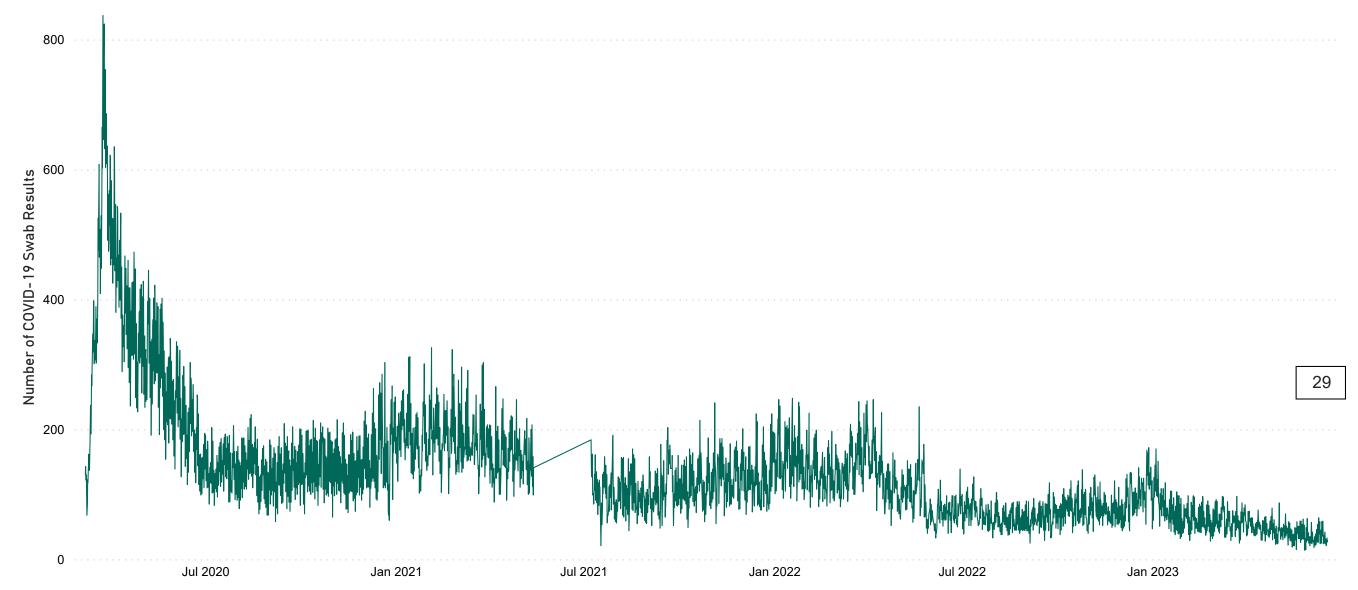

# Number of Confirmed COVID-19 Cases Admitted across 29 acute sites (including CHI)

Number of Confirmed COVID-19 Cases Admitted on Site at 0800hrs, 1400hrs and 2000hrs