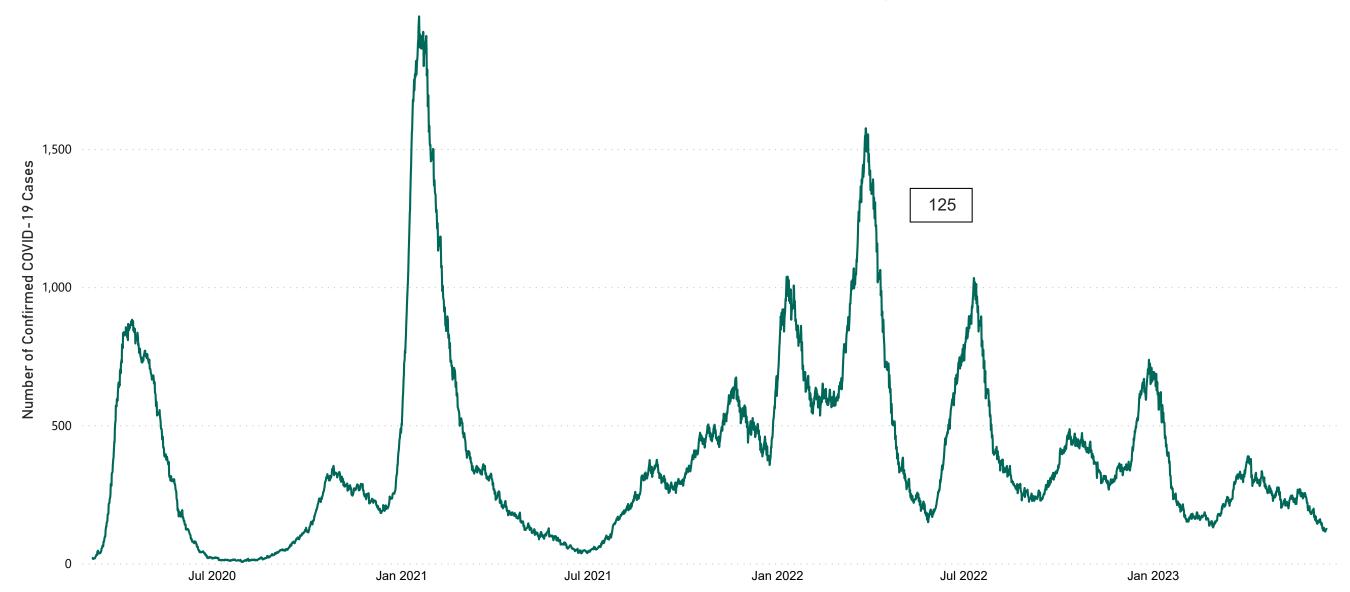

## **Confirmed COVID-19 Cases in ICU/HDU**

Confirmed COVID-19 Cases in ICU/HDU from 27/03/2020 to 18/06/2023