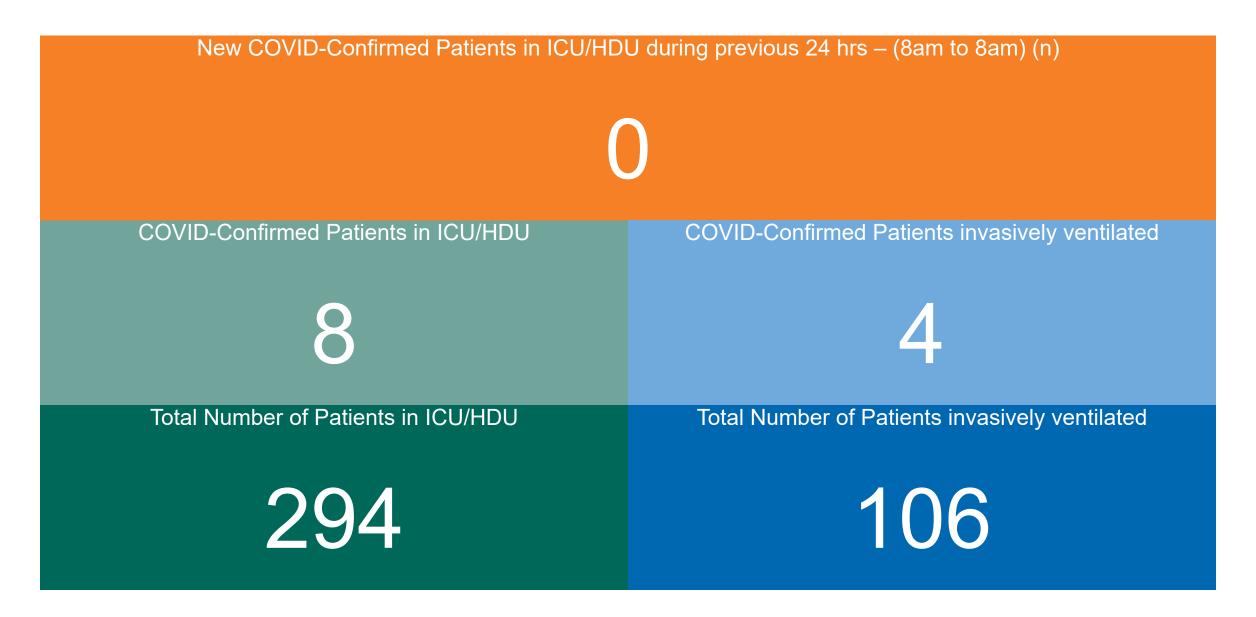

## ICU/HDU Summary as at 18/06/2023 10:30

#### **ADULT**

Total Adult ICU/HDU Beds Open & Staffed

292

Occupied Adult ICU/HDU Beds 273

(Including 8 COVID-19 patients)

Adult ICU/HDU Beds Reserved for Patients

3

#### **PAEDS**

Total Paeds ICU/HDU Beds Open & Staffed

30

Occupied Paeds ICU/HDU Beds

21

(Including 0 COVID-19 patients)

Paeds ICU/HDU Beds Reserved for Patients