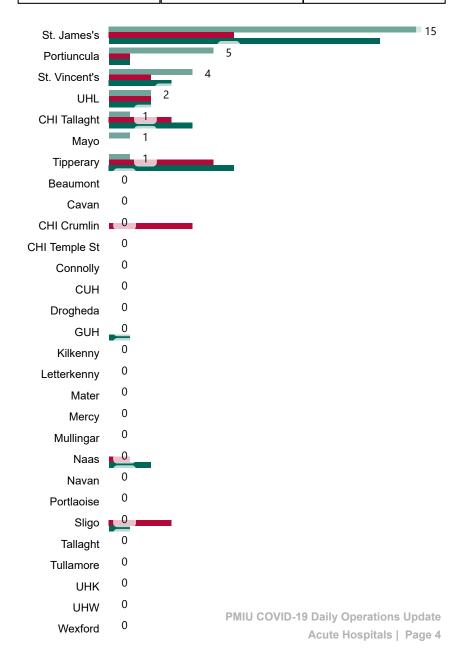

## Number of Suspected COVID-19 Swab Results Awaited Across 29 acute sites as at 18/06/2023

Number of COVID-19 Swab Results Awaited at 0800hrs, 1400hrs and 2000hrs