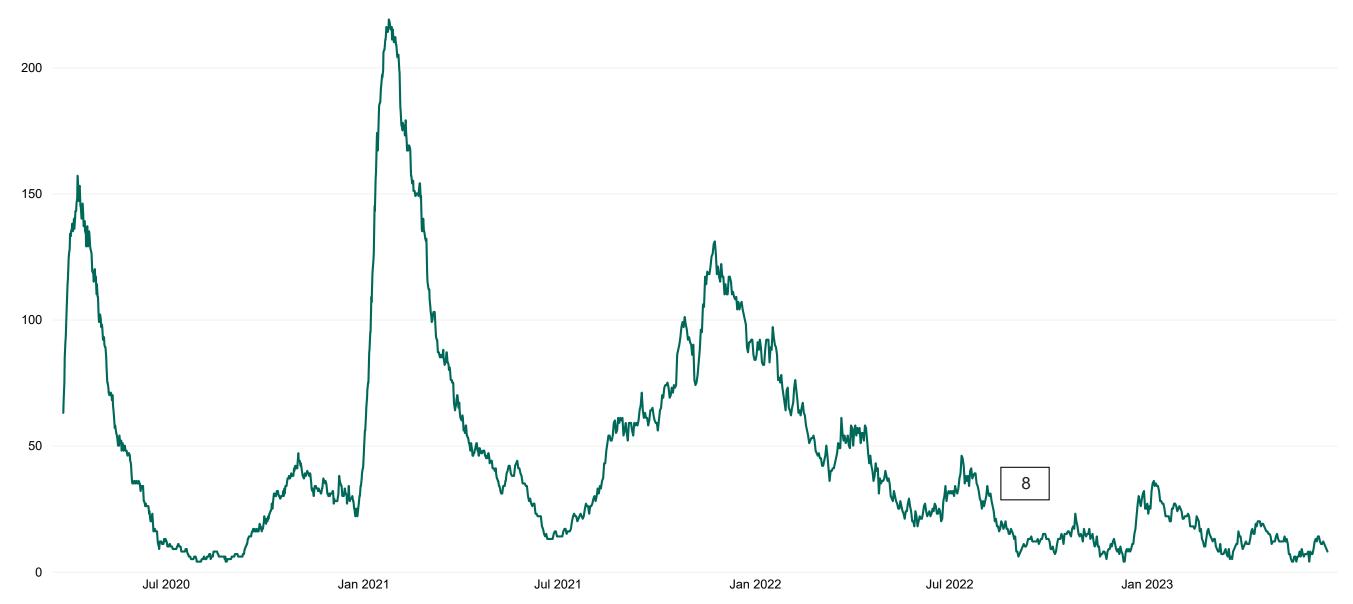

## **Confirmed COVID-19 Cases in ICU/HDU**

Confirmed COVID-19 Cases in ICU/HDU from 27/03/2020 to 18/06/2023