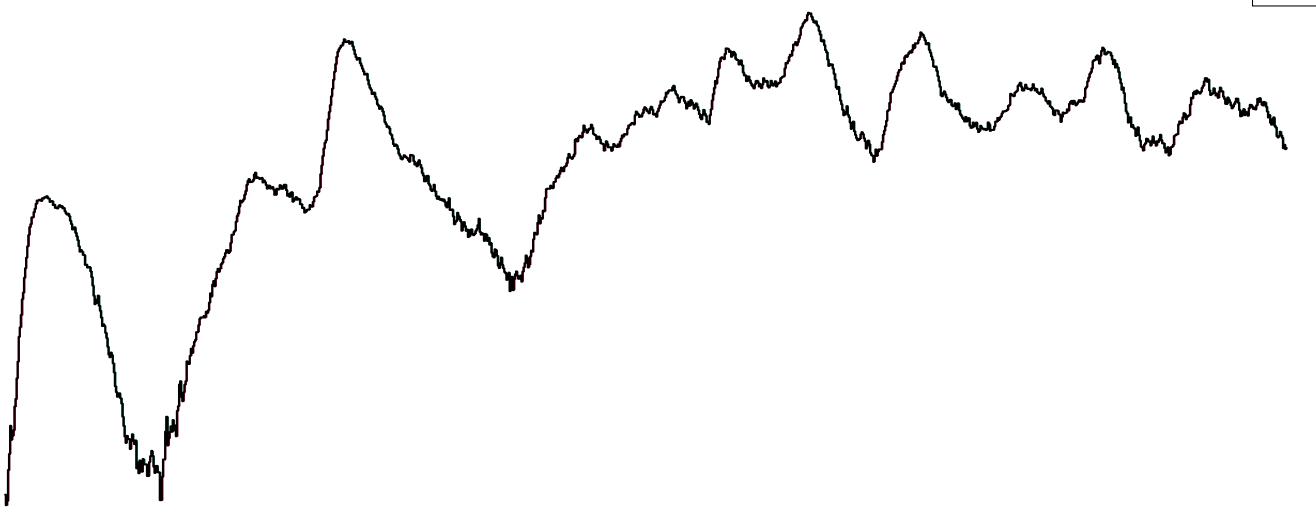

### **Confirmed COVID-19 Cases in ICU/HDU**

Confirmed COVID-19 Cases in ICU/HDU 18/06/2023

## **Confirmed COVID-19 Cases in ICU/HDU**

Confirmed COVID-19 Cases in ICU/HDU from 27/03/2020 to 18/06/2023