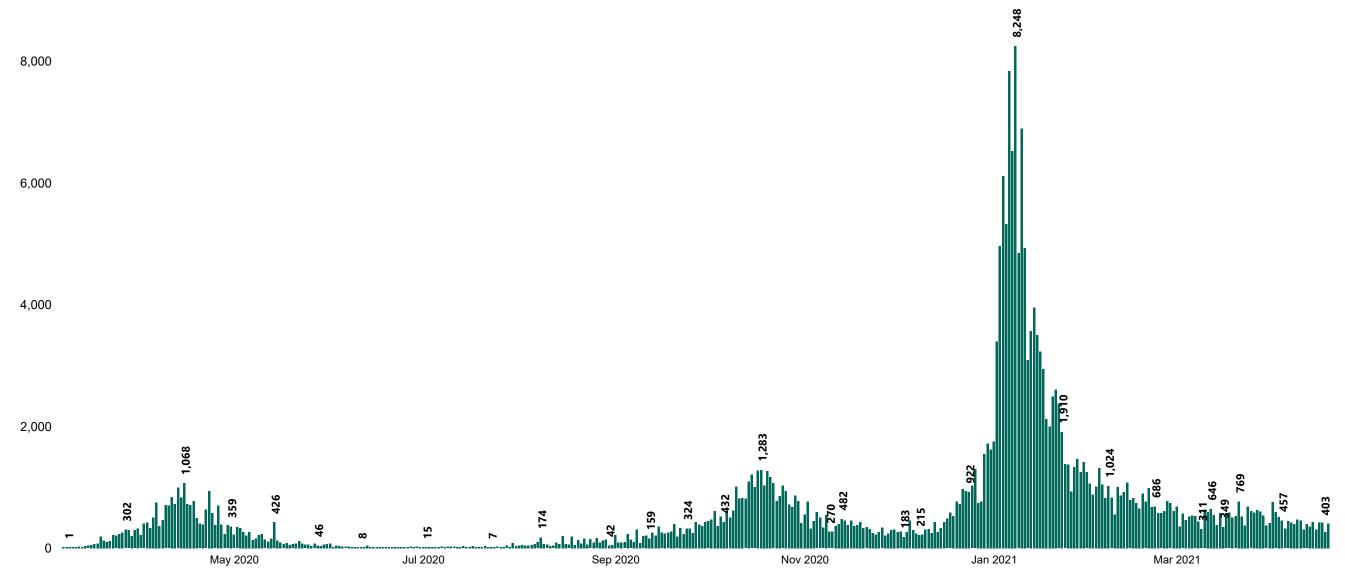

## New Confirmed COVID-19 Cases in the Republic of Ireland as at 19/04/2021

New COVID-19 Cases in the Republic of Ireland as of 19/04/2021