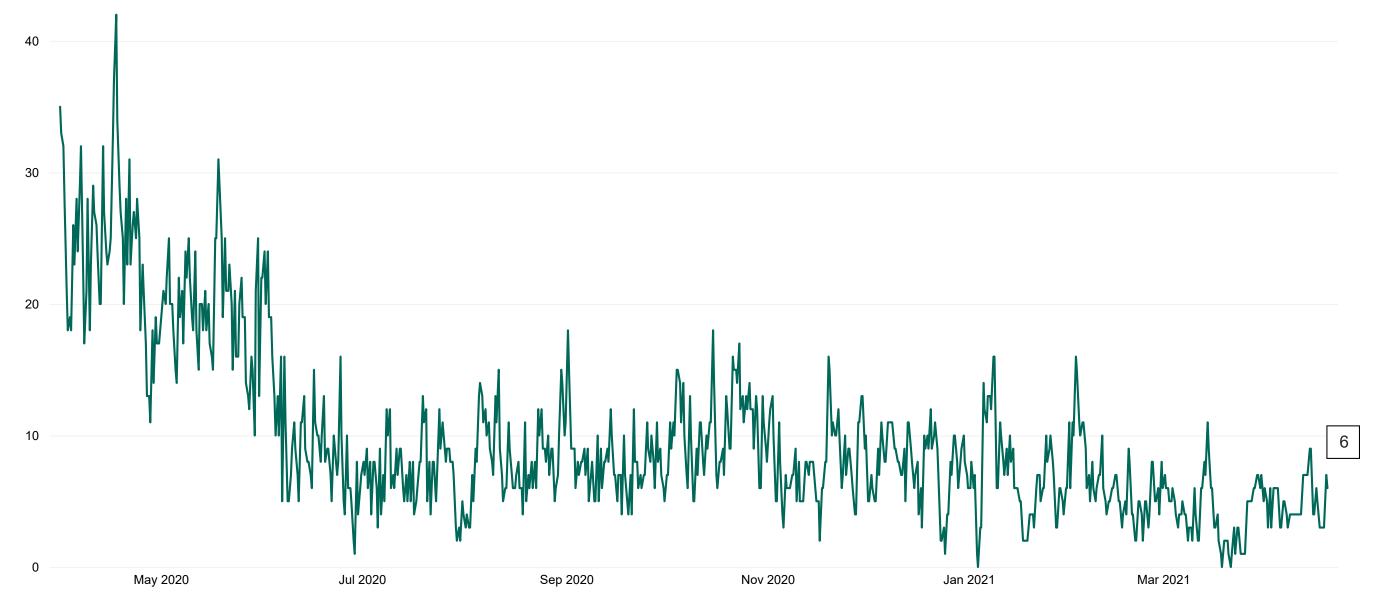

### **Confirmed COVID-19 Cases in Critical Care Units**

Confirmed COVID-19 Cases in Critical Care Units from 27/03/2020 to 19/04/2021