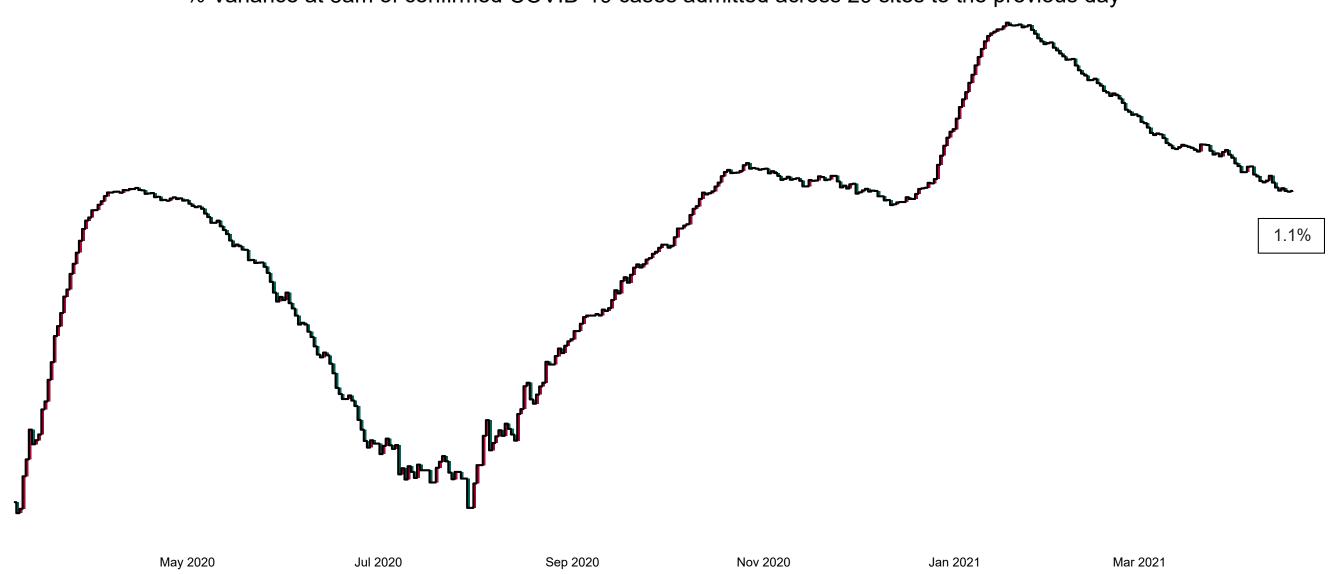

# Percentage Variance at <u>8am</u> of Confirmed COVID-19 cases Admitted Across 29 sites compared to the previous day

% Variance at 8am of confirmed COVID-19 cases admitted across 29 sites to the previous day