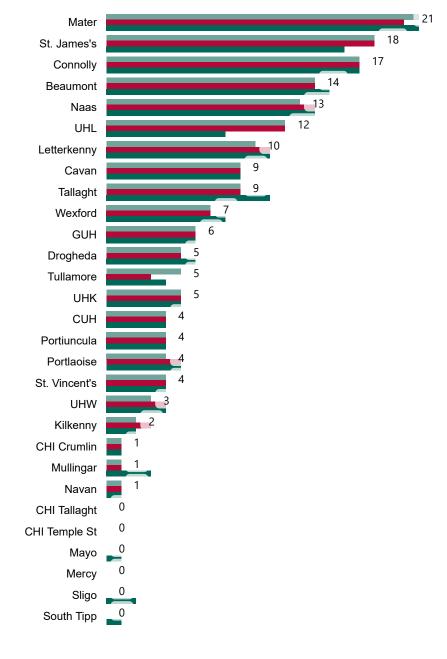

## Geographical Spread of COVID-19 Confirmed Cases and Suspected Cases across Acute Hospital Sites as at 19/04/2021 20:00