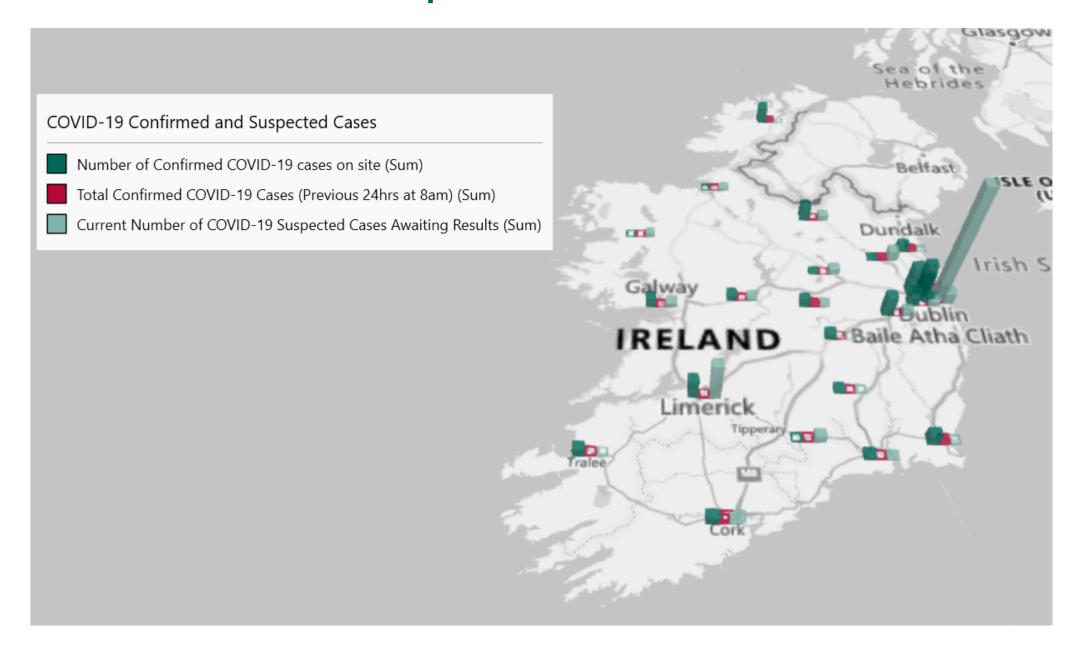

## Geographical Spread of COVID-19 Confirmed Cases and Suspected Cases across Acute Hospital Sites as at 19/04/2021 20:00