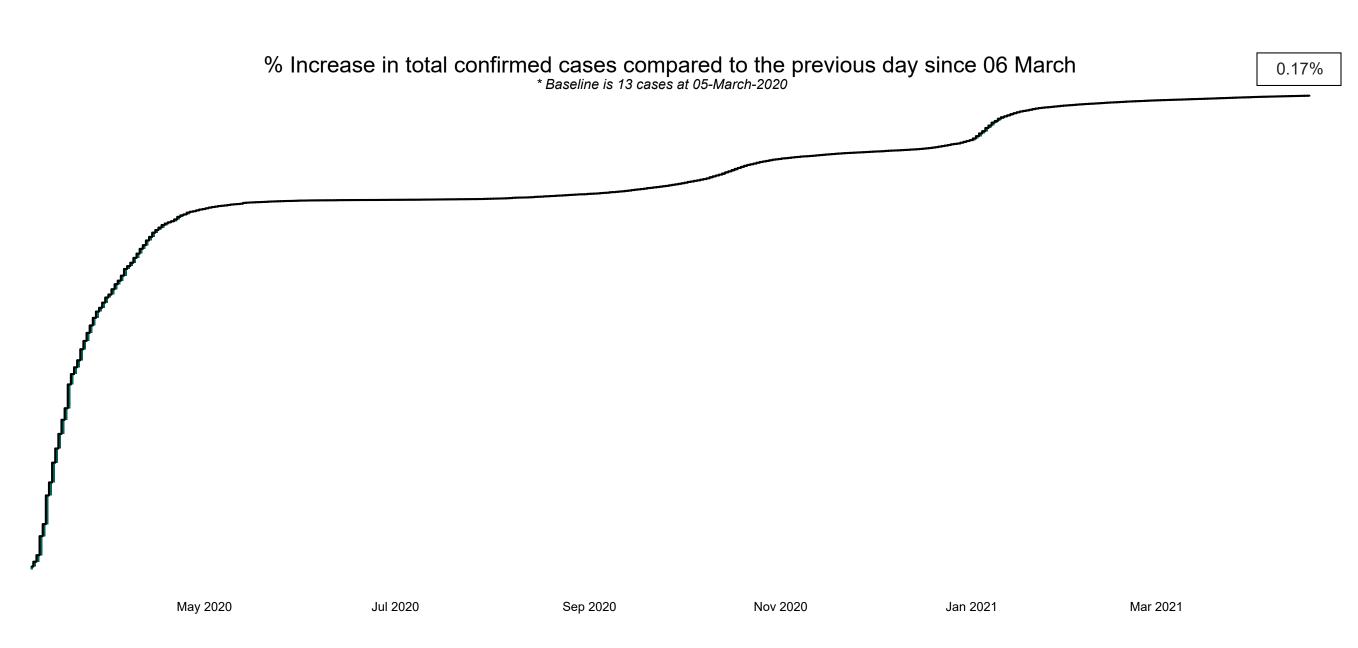

**COVID-19 Daily Operations Update Acute Hospitals** 

Performance Management and Improvement Unit

2000hrs Monday 19th April 2021



## New Confirmed COVID-19 Cases in the Republic of Ireland as at 19/04/2021

New COVID-19 Cases in the Republic of Ireland as of 19/04/2021



## Percentage Increase compared to the Previous Day as at 19/04/2021



## Confirmed Cases of COVID-19 in the Republic of Ireland as at 19/04/2021

Confirmed Cases of COVID-19 in the Republic of Ireland as of 19/04/2021



## Geographical Spread of COVID-19 Confirmed Cases and Suspected Cases across Acute Hospital Sites as at 19/04/2021 20:00



#### **Total Confirmed COVID-19 Cases**

| 8am | 2pm | 8pm |
|-----|-----|-----|
| 183 | 177 | 175 |



#### Total Confirmed COVID-19 Cases (Past 24 Hours)





UHW

0

#### Current Number of COVID-19 Suspected Cases

| 8am | 2pm | 8pm |
|-----|-----|-----|
| 181 | 142 | 142 |



# Number of Confirmed COVID-19 Cases Admitted across 29 acute sites (including CHI)

Number of Confirmed COVID-19 Cases Admitted on Site at 0800hrs, 1400hrs and 2000hrs



# Percentage Variance at <u>8am</u> of Confirmed COVID-19 cases Admit