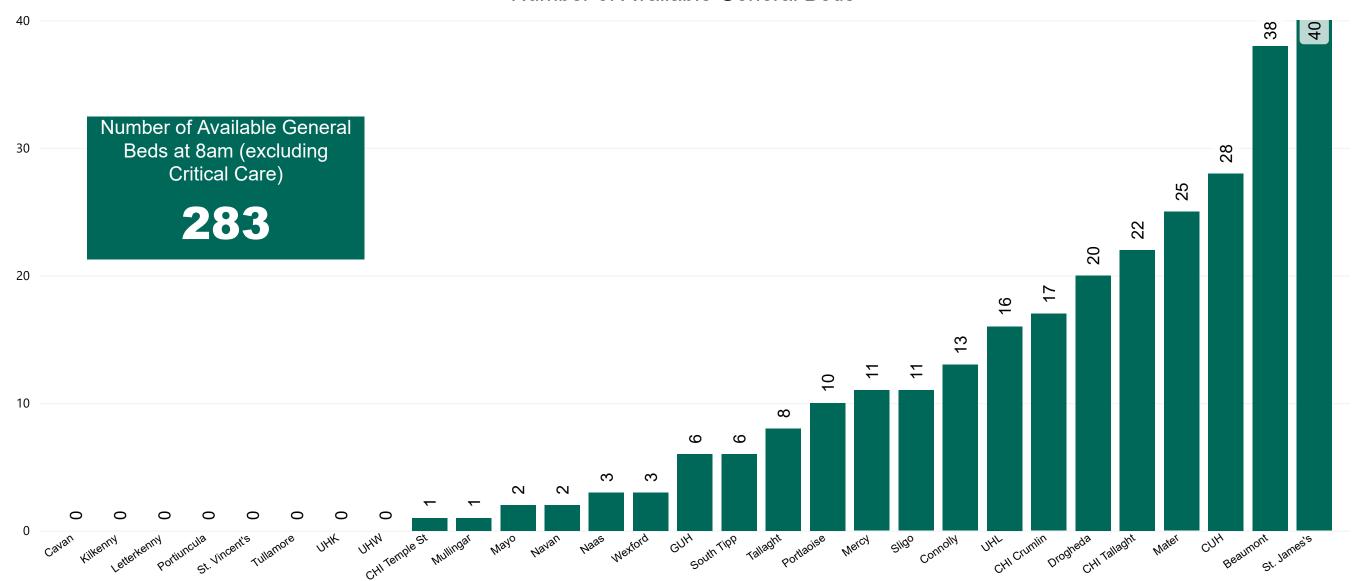

## Number of Available General Beds on 19/04/2021

#### Number of Available General Beds