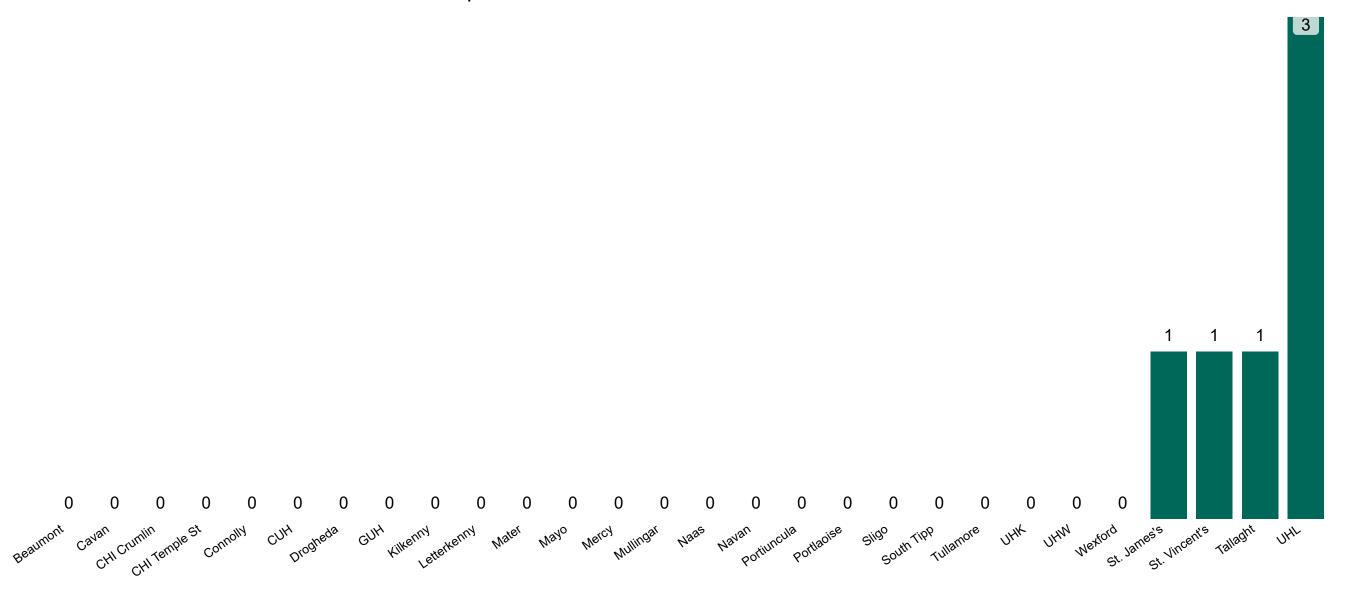

## **Suspected COVID-19 Cases in Critical Care Units**

Suspected COVID-19 Cases in Critical Care Units 19/04/2021