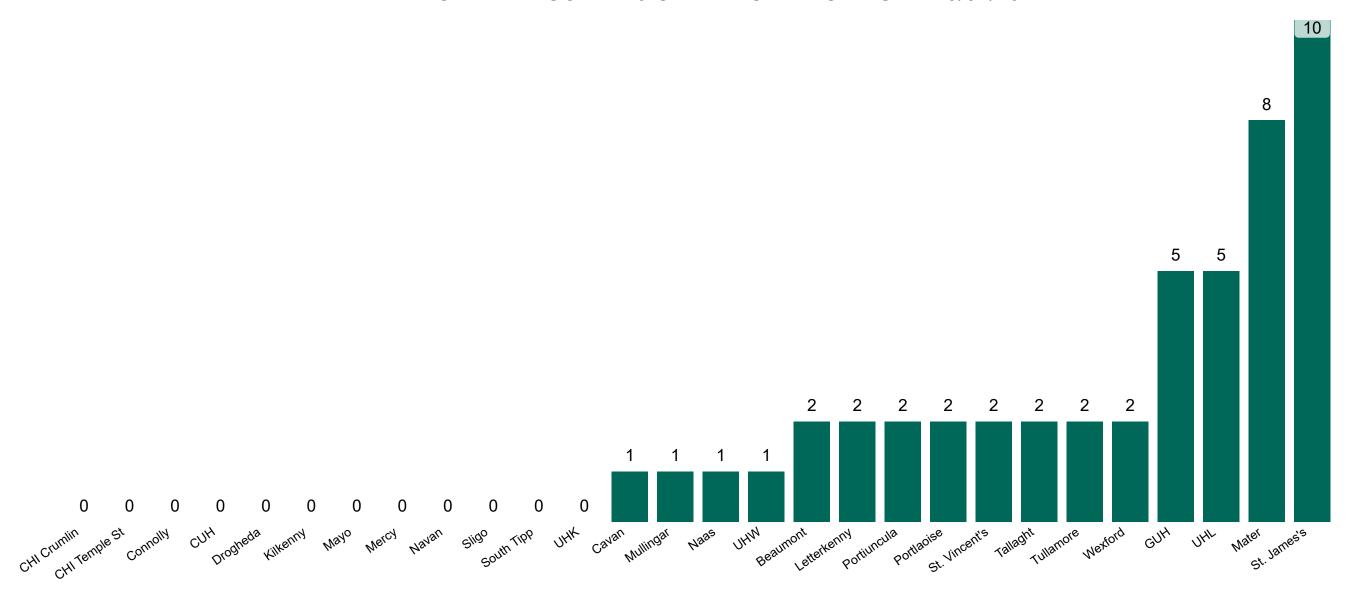

## Number of Available General Beds on 19/04/2021

#### Number of Available General Beds