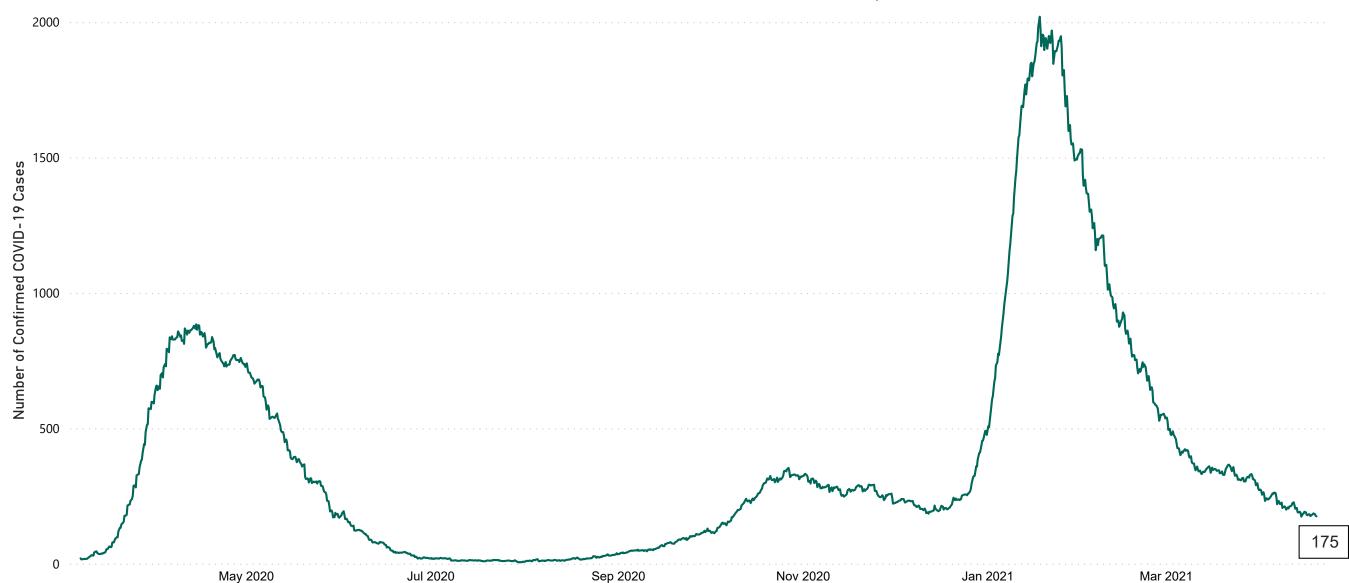

# Number of Confirmed COVID-19 Cases Admitted across 29 acute sites (including CHI)

Number of Confirmed COVID-19 Cases Admitted on Site at 0800hrs, 1400hrs and 2000hrs

#### **Total Confirmed COVID-19 Cases**

| 8am | 2pm | 8pm |
|-----|-----|-----|
| 183 | 177 | 175 |