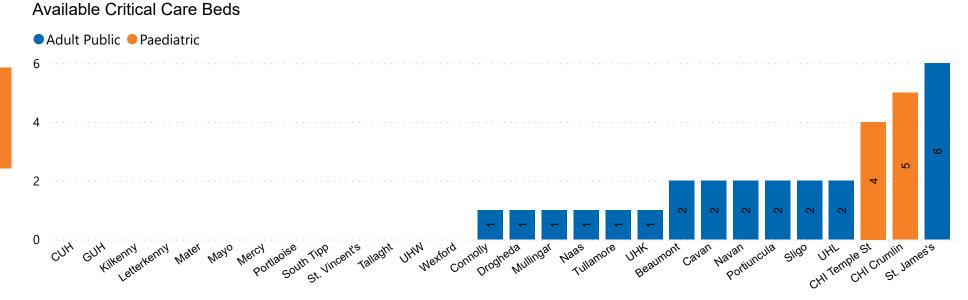

## **Number of Critical Beds Available on 19/04/2021**

Number of Available Critical Care Beds at 18:30

Adult Public Beds Paeds Beds

24

9

\*Due to the dynamic nature of reporting, available beds may differ depending on capacity and reserved status at individual sites for critical care beds. Furthermore, some of the available beds may be specialist beds, not available for admission of general ICU patients.