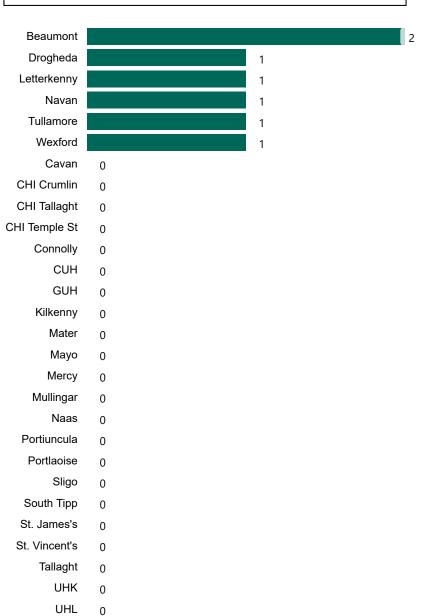

## Number of Suspected COVID-19 Swab Results Awaited Across 29 acute sites as at 19/04/2021

Number of COVID-19 Swab Results Awaited at 0800hrs, 1400hrs and 2000hrs