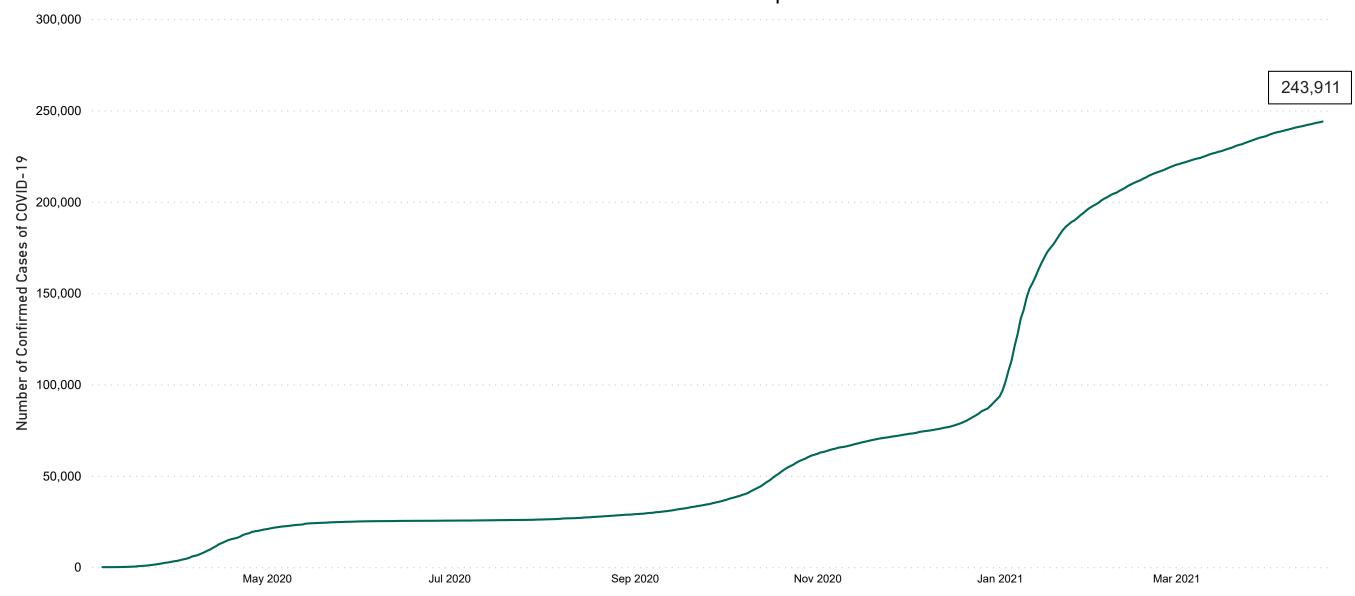

## Confirmed Cases of COVID-19 in the Republic of Ireland as at 19/04/2021

Confirmed Cases of COVID-19 in the Republic of Ireland as of 19/04/2021