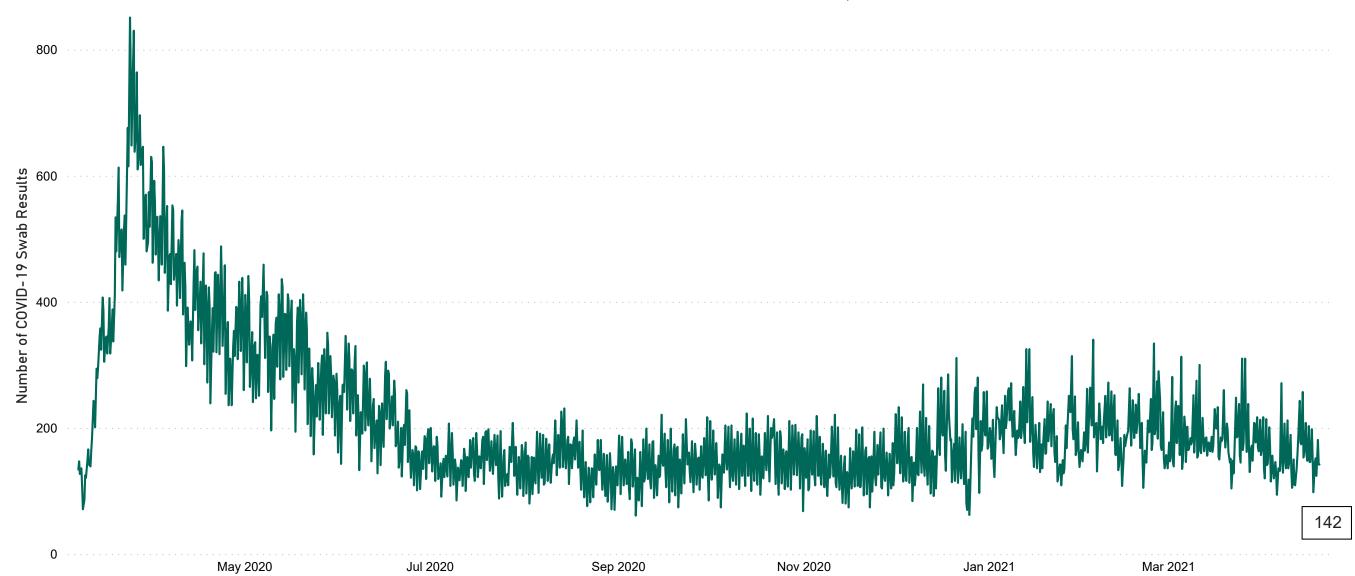

## Number of Suspected COVID-19 Swab Results Awaited Across 29 acute sites as at 19/04/2021

Number of COVID-19 Swab Results Awaited at 0800hrs, 1400hrs and 2000hrs

#### Current Number of COVID-19 Suspected Cases

| 8am | 2pm | 8pm |
|-----|-----|-----|
| 181 | 142 | 142 |