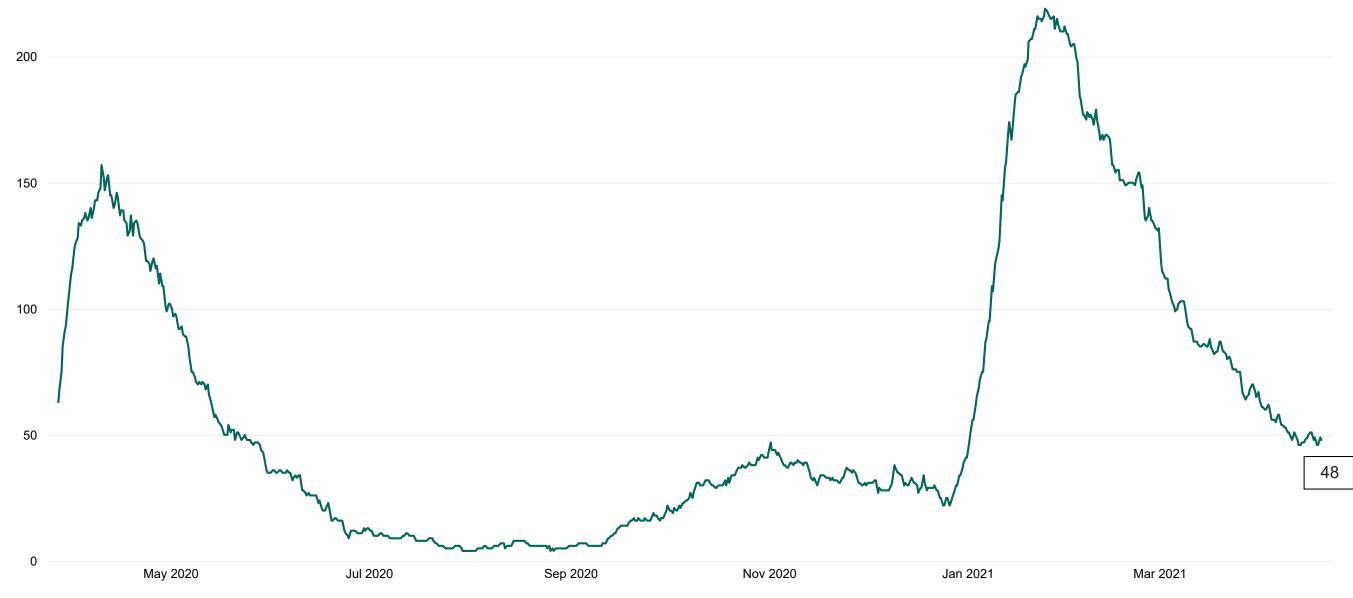

### **Confirmed COVID-19 Cases in Critical Care Units**

Confirmed COVID-19 Cases in Critical Care Units from 27/03/2020 to 19/04/2021