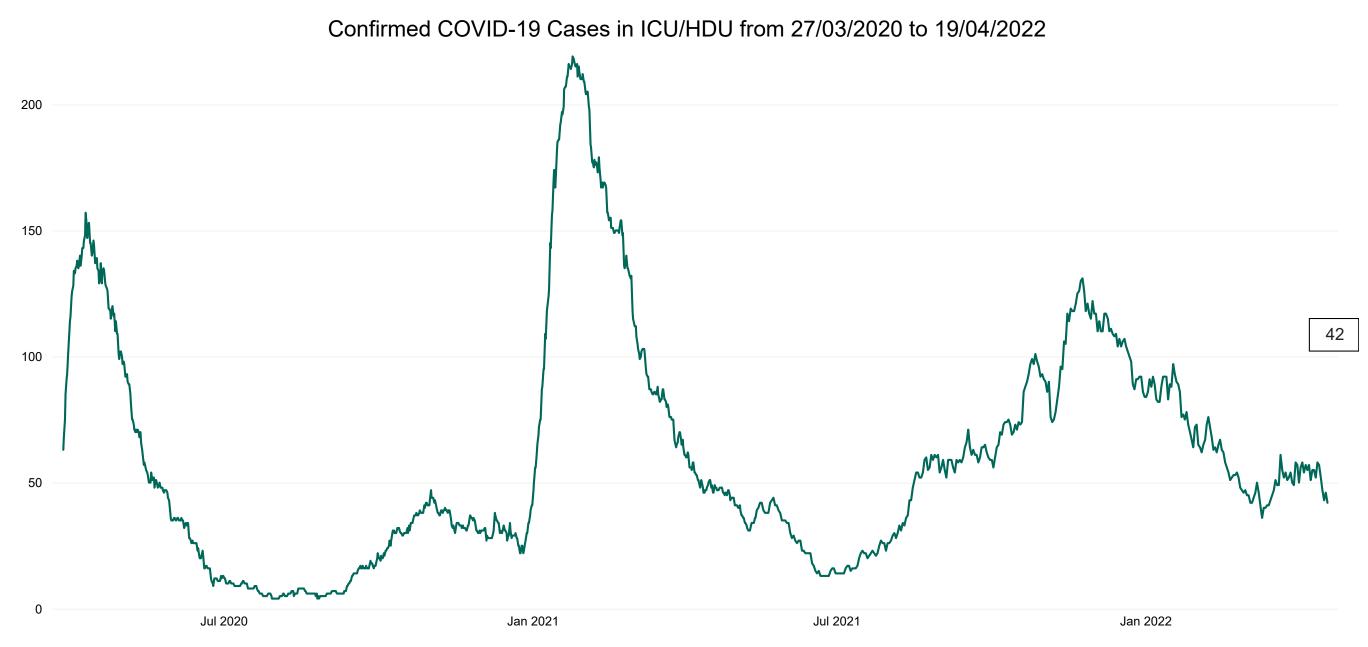

#### **Confirmed COVID-19 Cases in ICU/HDU**

Confirmed COVID-19 Cases in ICU/HDU 19/04/2022

Source: ICU Bed Information System (National office of Clinical Audit (NOCA))

### **Confirmed COVID-19 Cases in ICU/HDU**