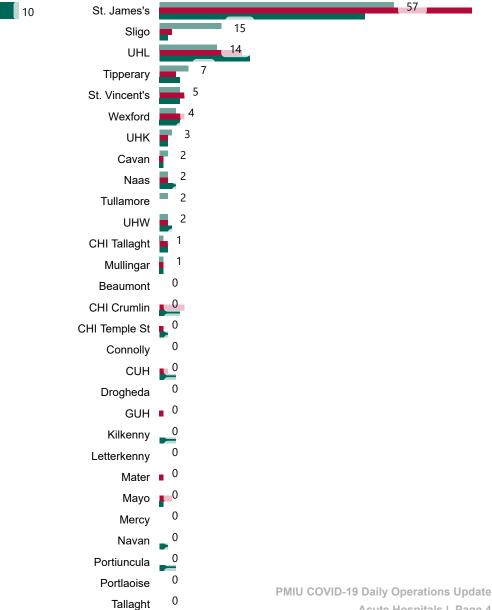

# Percentage Variance at <u>8am</u> of Confirmed COVID-19 cases Admitted Across 29 sites compared to the previous day

% Variance at 8am of confirmed COVID-19 cases admitted across 29 sites to the previous day