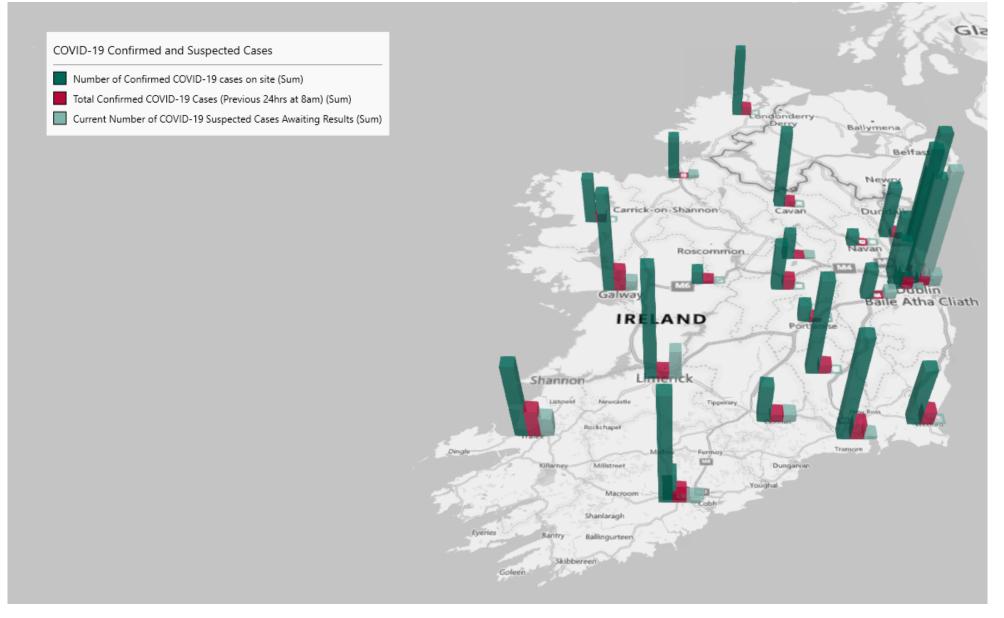

## Geographical Spread of COVID-19 Confirmed Cases and Suspected Cases across Acute Hospital Sites as at 19/04/2022 20:00