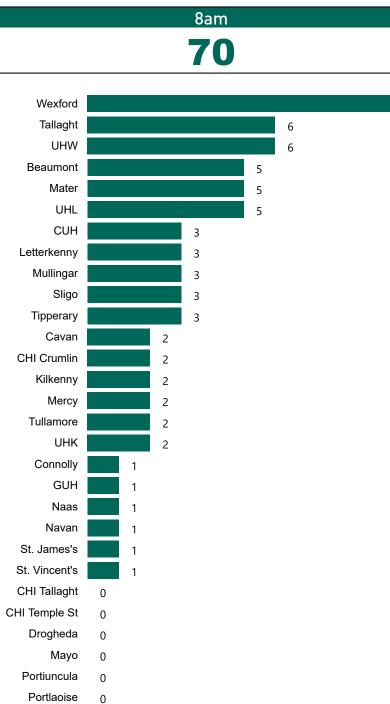

#### Current Number of COVID-19 Suspected Cases

| 124 139 115 | 8am | 2pm | 8pm |
|-------------|-----|-----|-----|
|             | 124 | 139 | 115 |

Acute Hospitals | Page 4