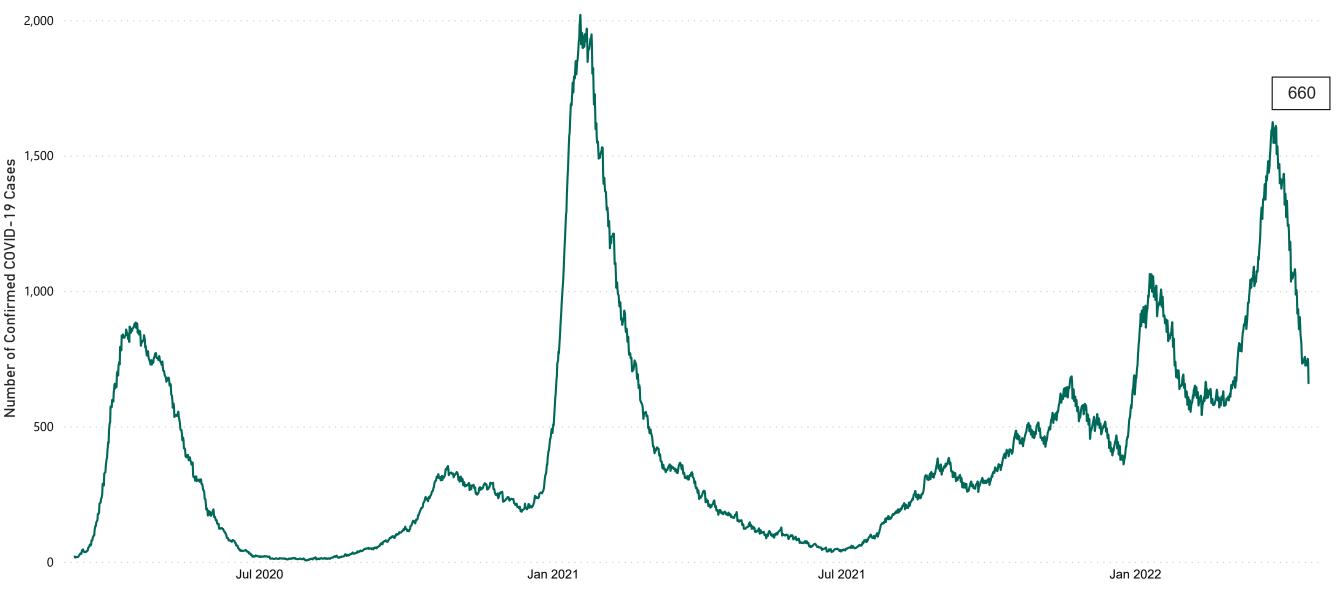

#### New Confirmed COVID-19 Cases in the Republic of Ireland as at 19/04/2022

New Confirmed COVID-19 Cases in the Republic of Ireland as at 19/04/2022

**Source:** Department of Health 2020, < https://www.gov.ie/en/news/7e0924-latest-updates-on-covid-19-coronavirus/> up to 05/09/21 and from <https://covid19ireland-geohive.hub.arcgis.com/> thereafter