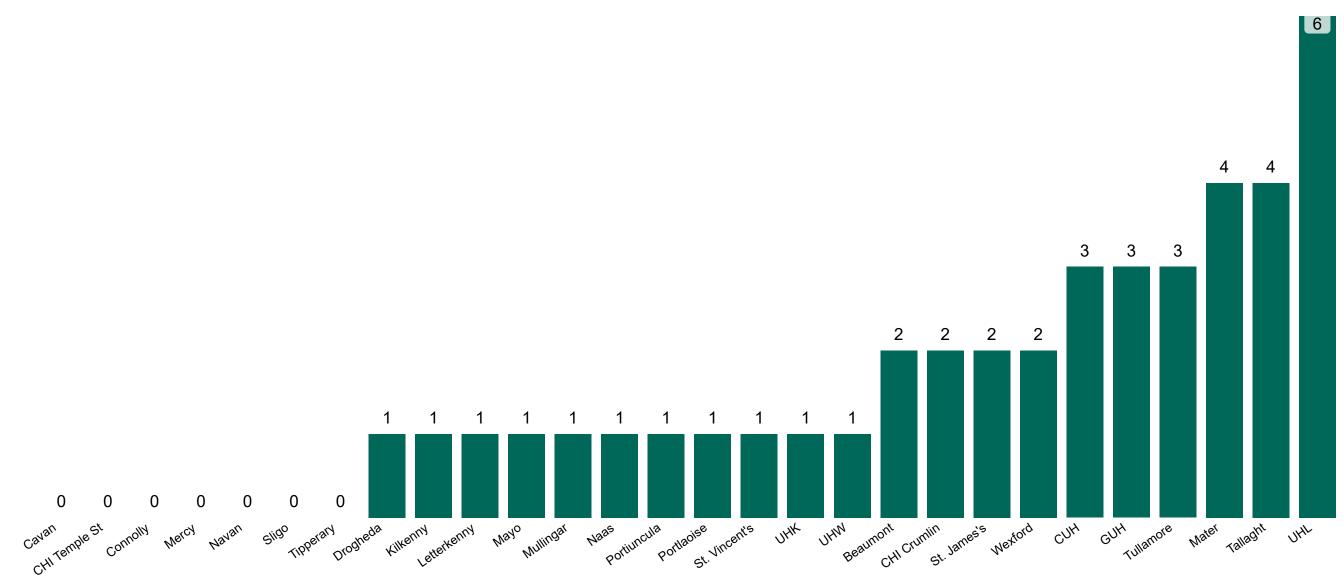

## Geographical Spread of COVID-19 Confirmed Cases and Suspected Cases across Acute Hospital Sites as at 19/04/2022 20:00

# Number of Confirmed COVID-19 Cases Admitted across 29 acute sites (including CHI)

Number of Confirmed COVID-19 Cases Admitted on Site at 0800hrs, 1400hrs and 2000hrs