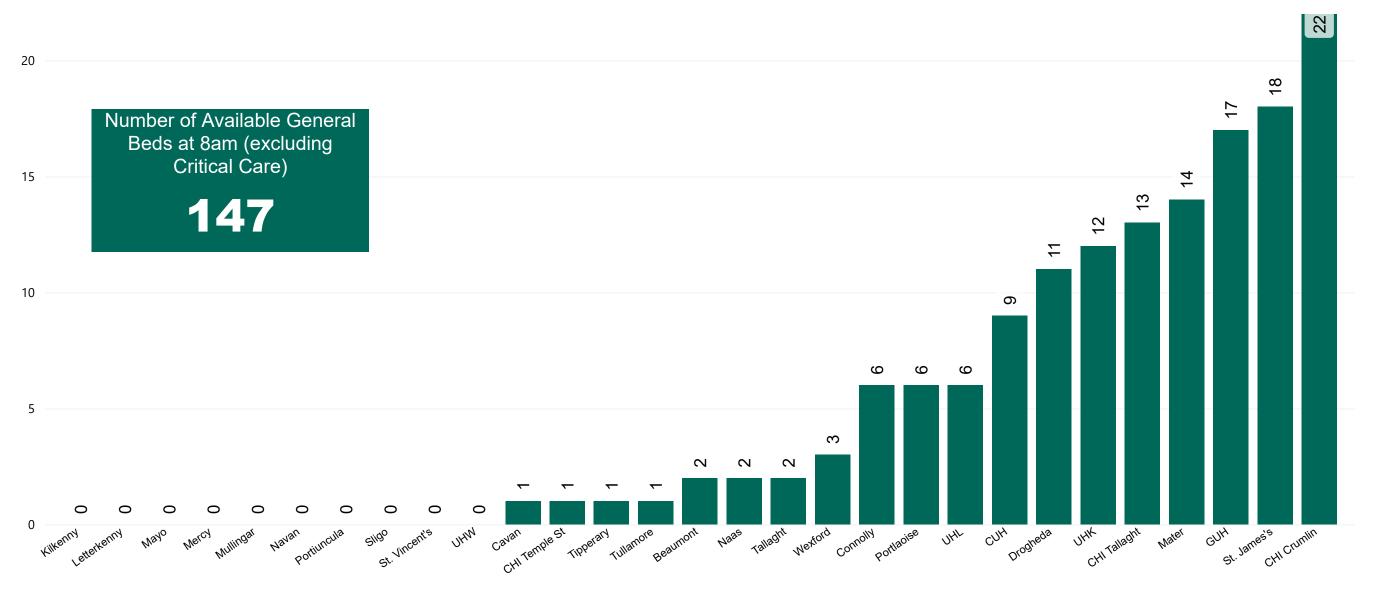

#### Number of Available General Beds on 19/04/2022

Number of Available General Beds