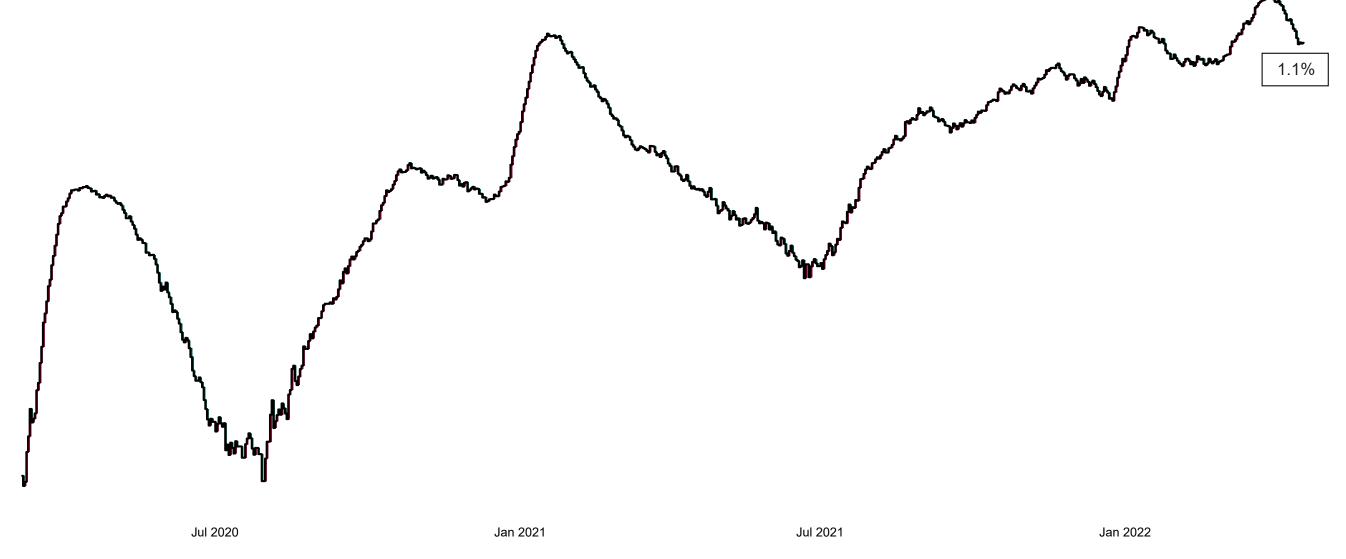

# Percentage Variance at <u>8am</u> of Confirmed COVID-19 cases Admitted Across 29 sites compared to the previous day

% Variance at 8am of confirmed COVID-19 cases admitted across 29 sites to the previous day