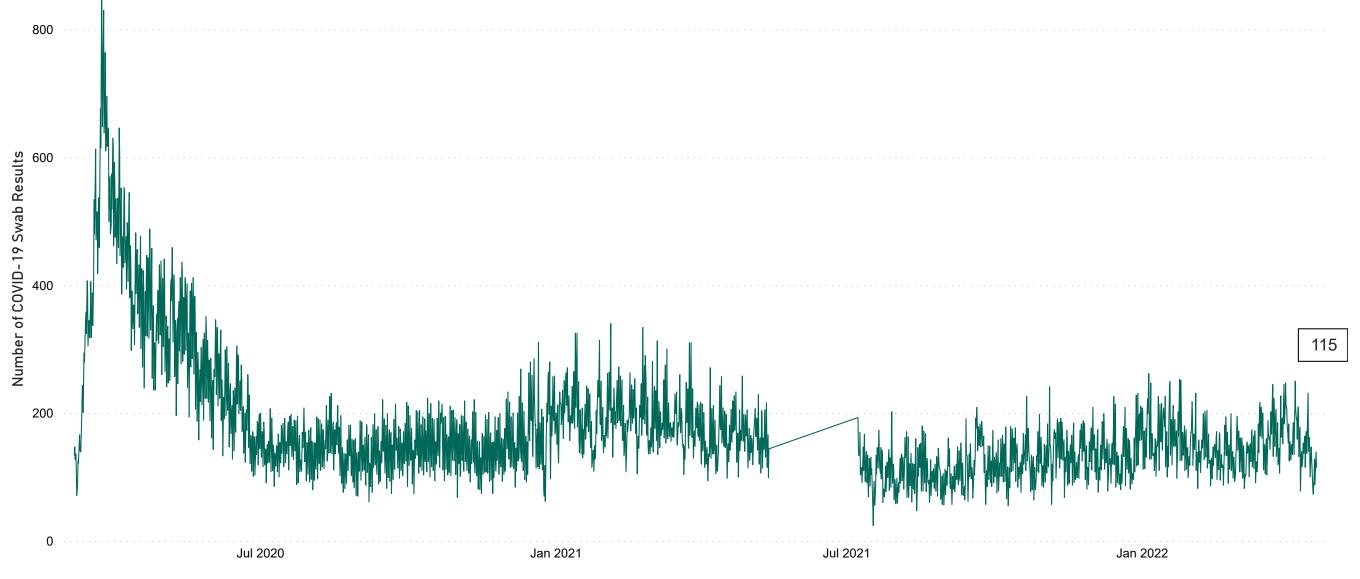

# Number of Suspected COVID-19 Swab Results Awaited Across 29 acute sites as at 19/04/2022

Number of COVID-19 Swab Results Awaited at 0800hrs, 1400hrs and 2000hrs

**Source:** SBAR Portal **Note:** There is no suspected C-19 data available from 14/05/2021 to 07/07/2021 due to the impacts of the cyber-attack.