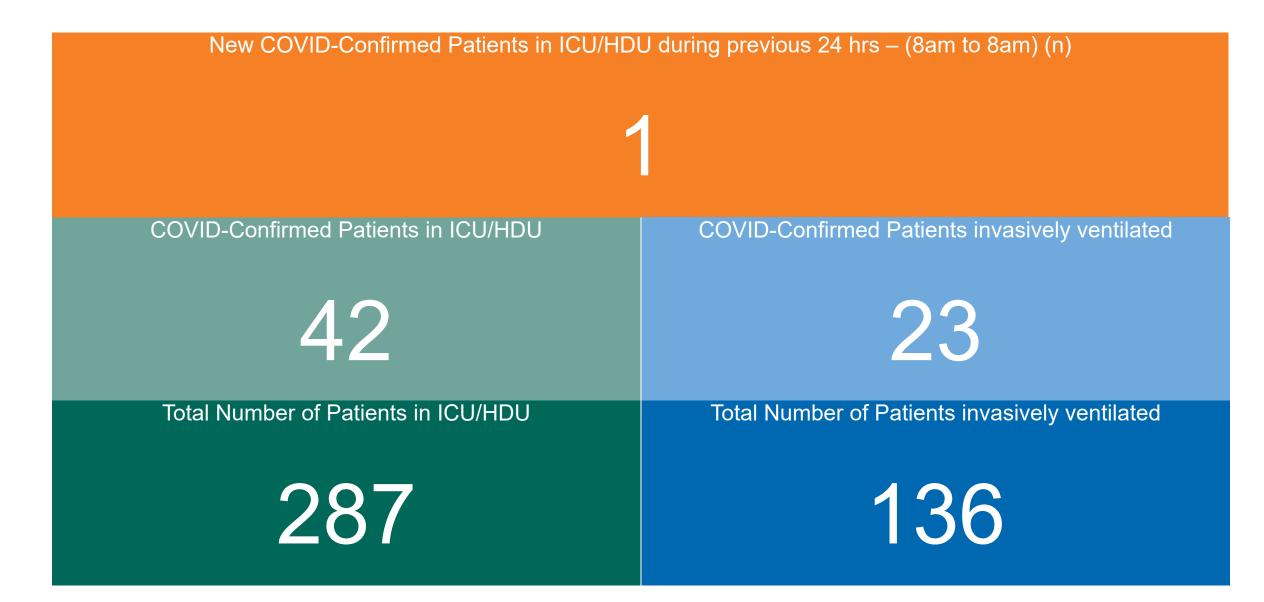

#### **Confirmed COVID-19 Cases in ICU/HDU**

Confirmed COVID-19 Cases in ICU/HDU 19/04/2022

Source: ICU Bed Information System (National office of Clinical Audit (NOCA))

### **Confirmed COVID-19 Cases in ICU/HDU**