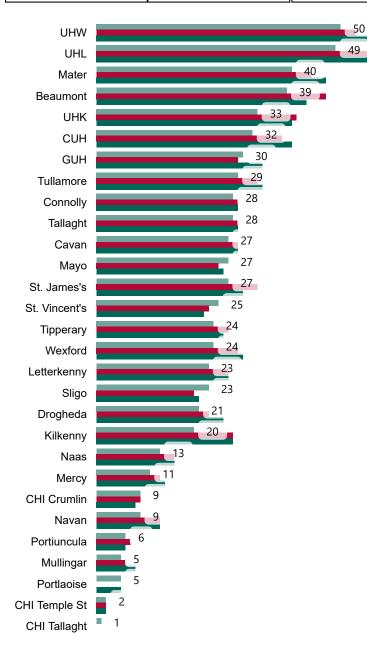

# Number of Confirmed COVID-19 Cases Admitted across 29 acute sites (including CHI)

Number of Confirmed COVID-19 Cases Admitted on Site at 0800hrs, 1400hrs and 2000hrs