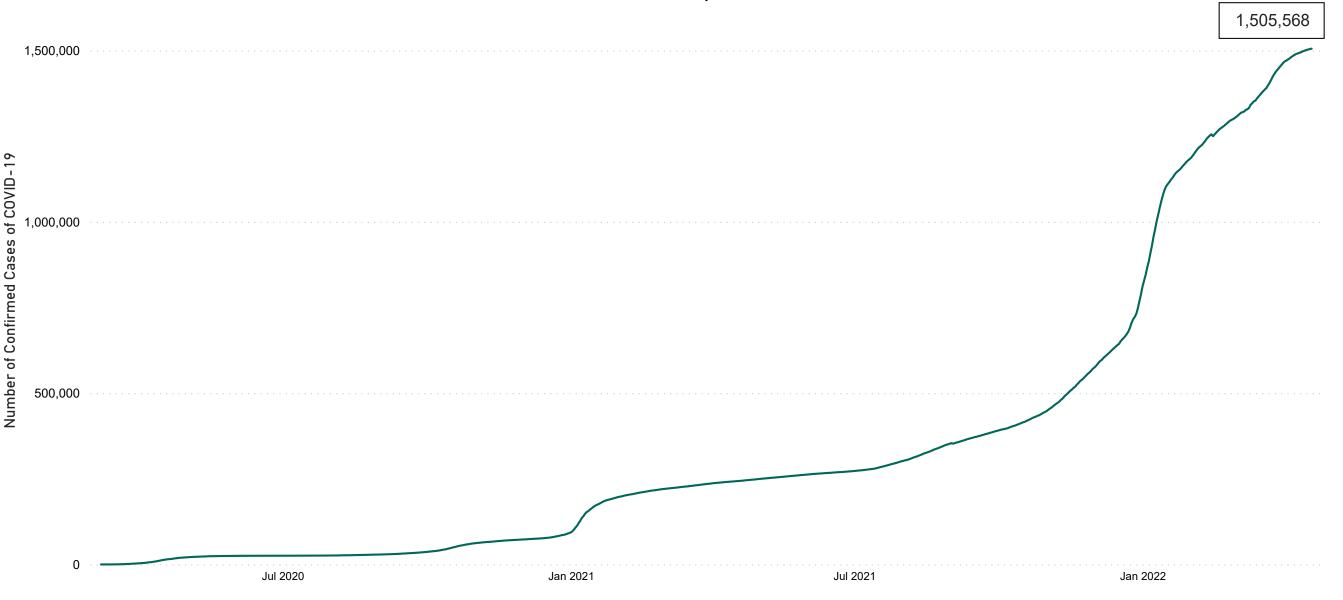

### **Confirmed Cases of COVID-19 in the Republic of Ireland as at 19/04/2022**

Confirmed Cases of COVID-19 in the Republic of Ireland as at 19/04/2022

**Source:** Department of Health 2020, < https://www.gov.ie/en/news/7e0924-latest-updates-on-covid-19-coronavirus/> up to 14/05/21 and from <https://covid19ireland-geohive.hub.arcgis.com/> thereafter