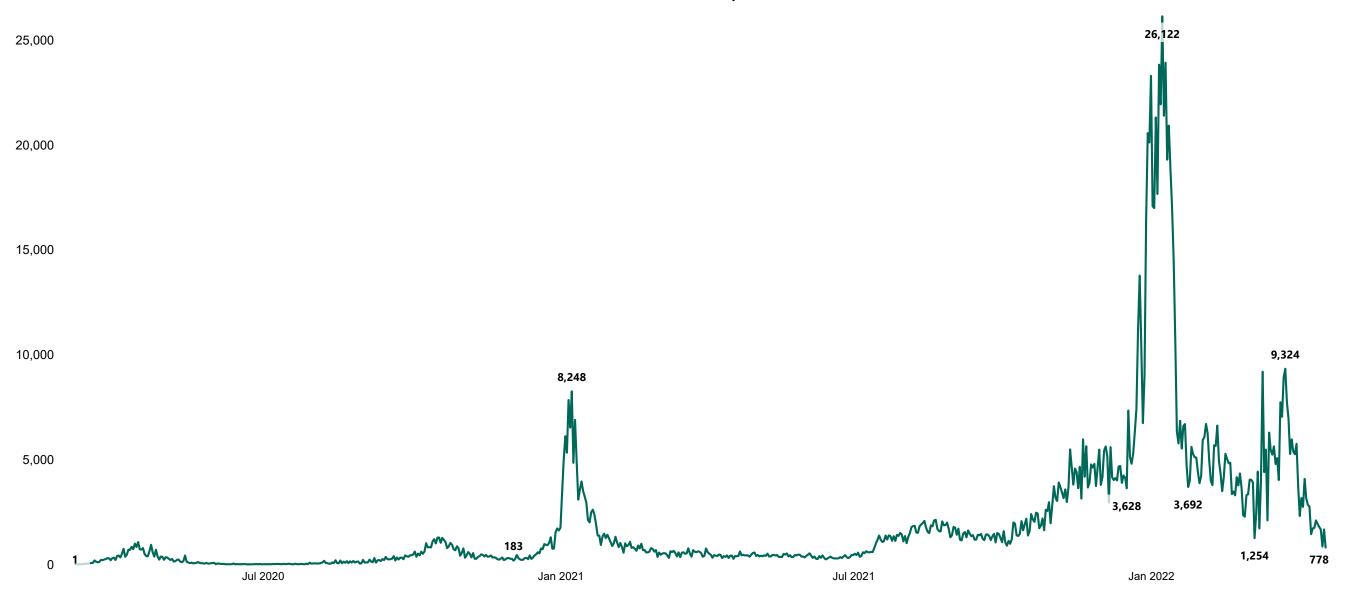

#### New Confirmed COVID-19 Cases in the Republic of Ireland as at 19/04/2022

New Confirmed COVID-19 Cases in the Republic of Ireland as at 19/04/2022

**Source:** Department of Health 2020, < https://www.gov.ie/en/news/7e0924-latest-updates-on-covid-19-coronavirus/> up to 05/09/21 and from <https://covid19ireland-geohive.hub.arcgis.com/> thereafter