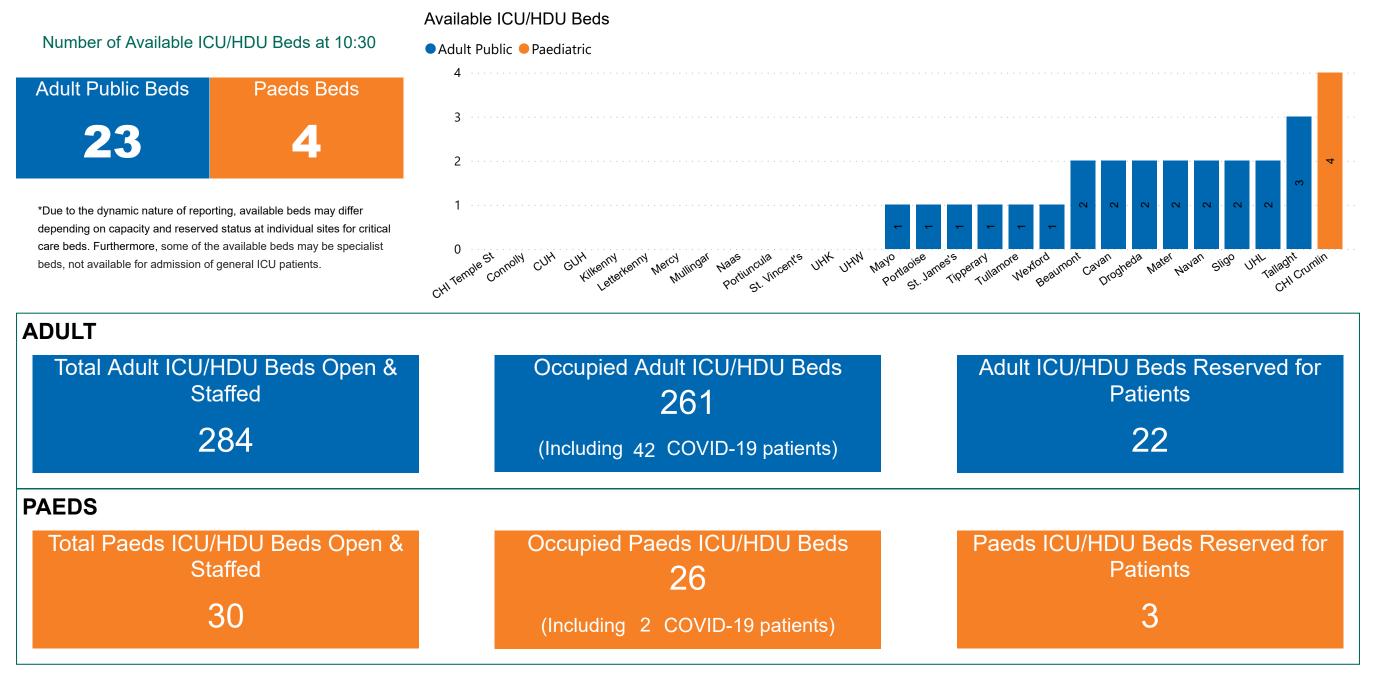

## Number of ICU/HDU Beds Available on 19/04/2022

Sources: (Critical Care Bed Vacancies) - ICU Bed Information System (National Office of Clinical Audit (NOCA))

PMIU COVID-19 Daily Operations Update Acute Hospitals | Page 9

### ICU/HDU Summary as at 19/04/2022 10:30