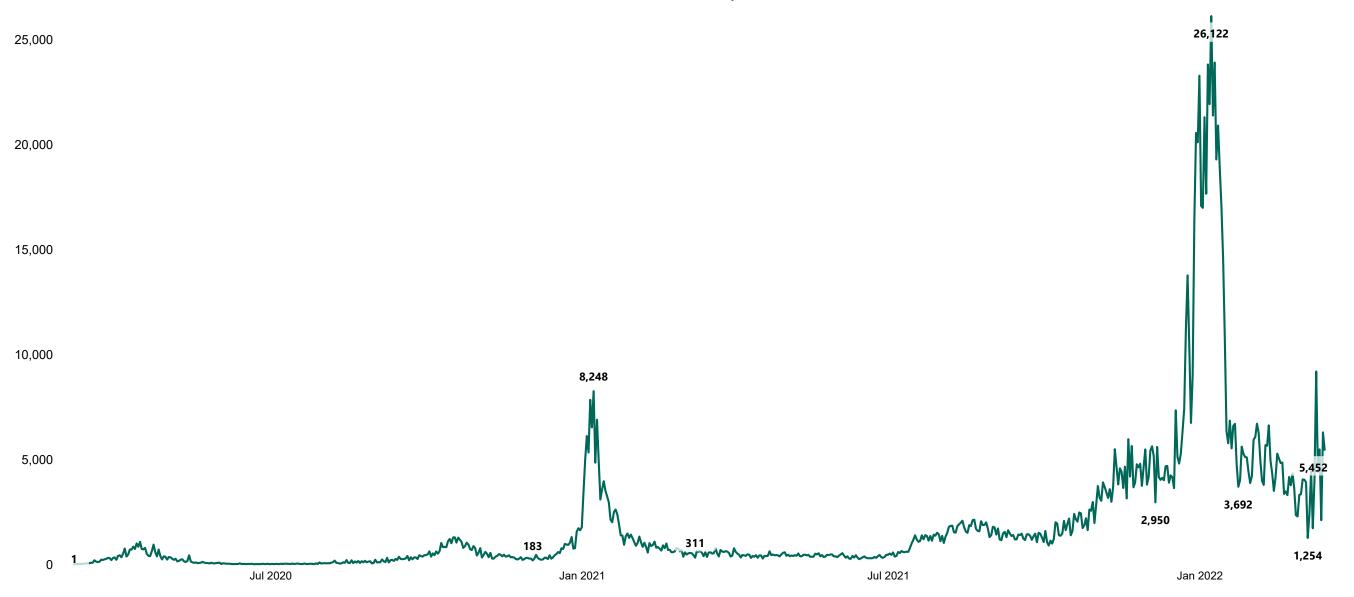

### New Confirmed COVID-19 Cases in the Republic of Ireland as at 16/03/2022

New Confirmed COVID-19 Cases in the Republic of Ireland as at 16/03/2022

**Source:** Department of Health 2020, < https://www.gov.ie/en/news/7e0924-latest-updates-on-covid-19-coronavirus/> up to 05/09/21 and from <https://covid19ireland-geohive.hub.arcgis.com/> thereafter