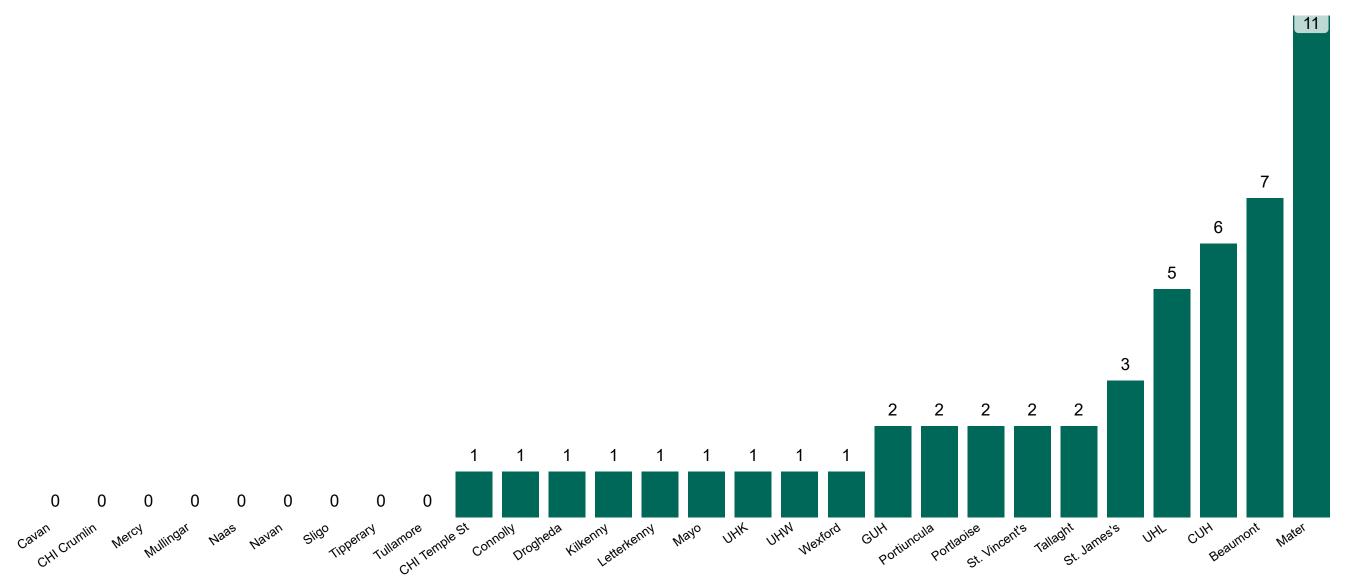

#### **Confirmed COVID-19 Cases in ICU/HDU**

Confirmed COVID-19 Cases in ICU/HDU 19/03/2022

### **Confirmed COVID-19 Cases in ICU/HDU**