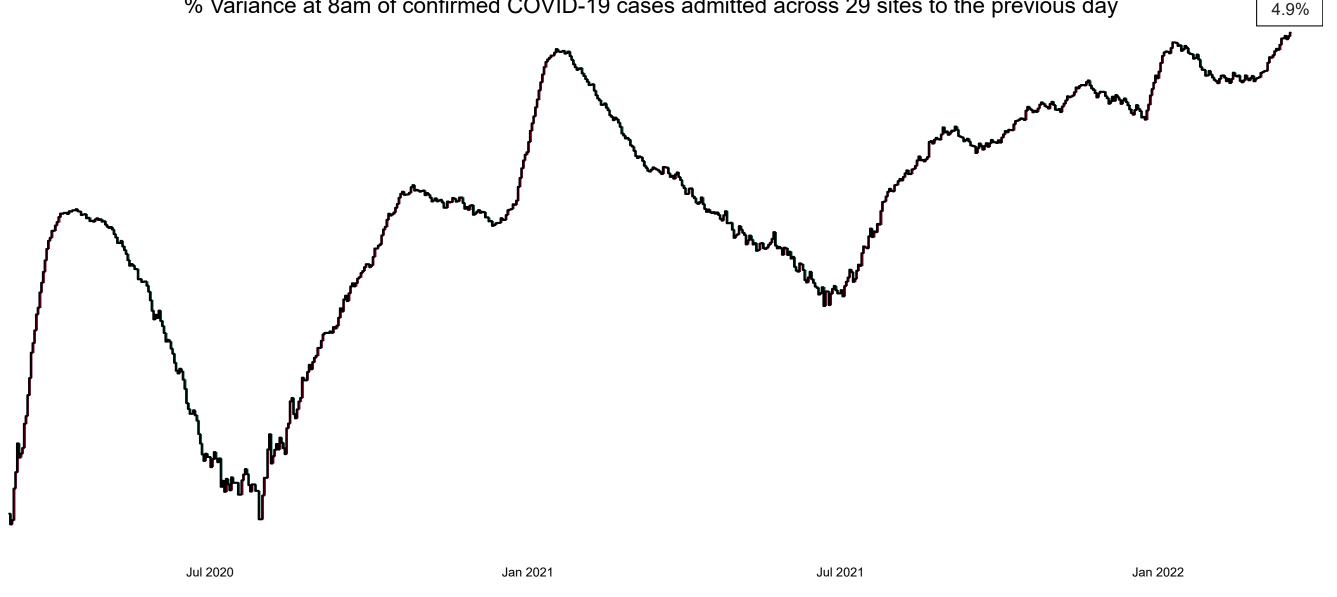

## Percentage Variance at <u>8am</u> of Confirmed COVID-19 cases **Admitted Across 29 sites compared to the previous day**

% Variance at 8am of confirmed COVID-19 cases admitted across 29 sites to the previous day