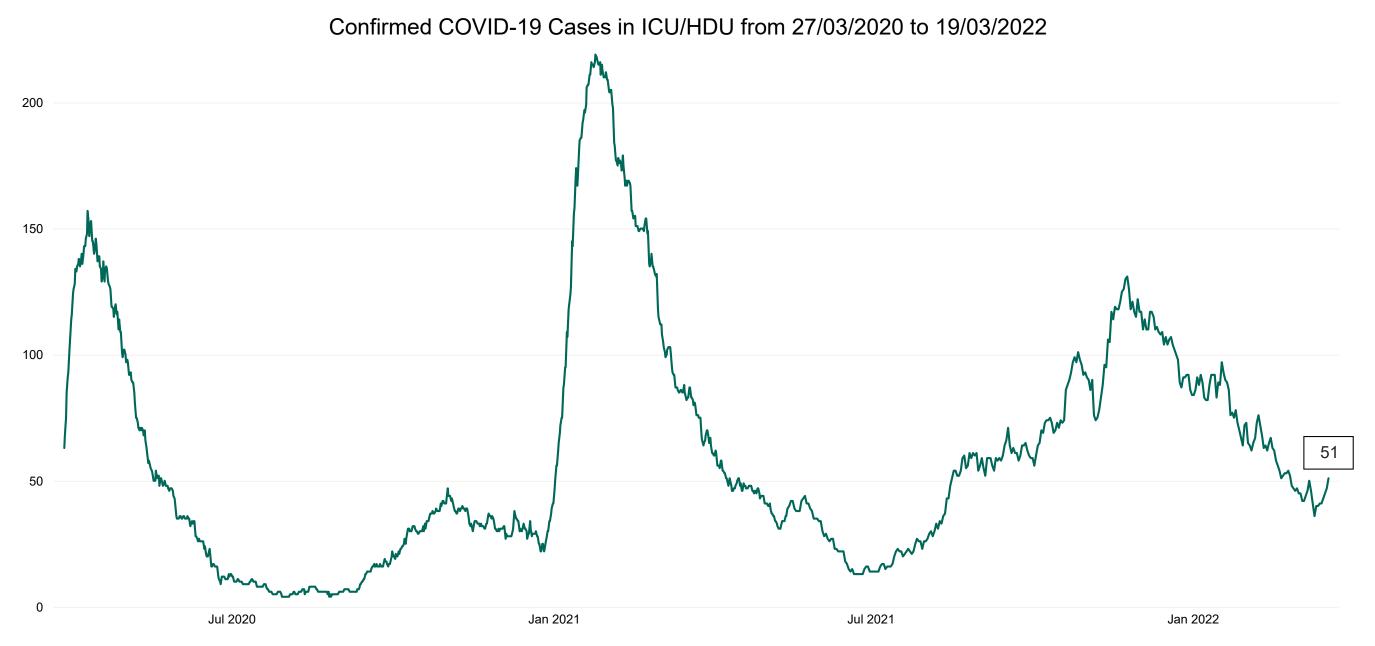

#### **Confirmed COVID-19 Cases in ICU/HDU**

Confirmed COVID-19 Cases in ICU/HDU 19/03/2022

### **Confirmed COVID-19 Cases in ICU/HDU**