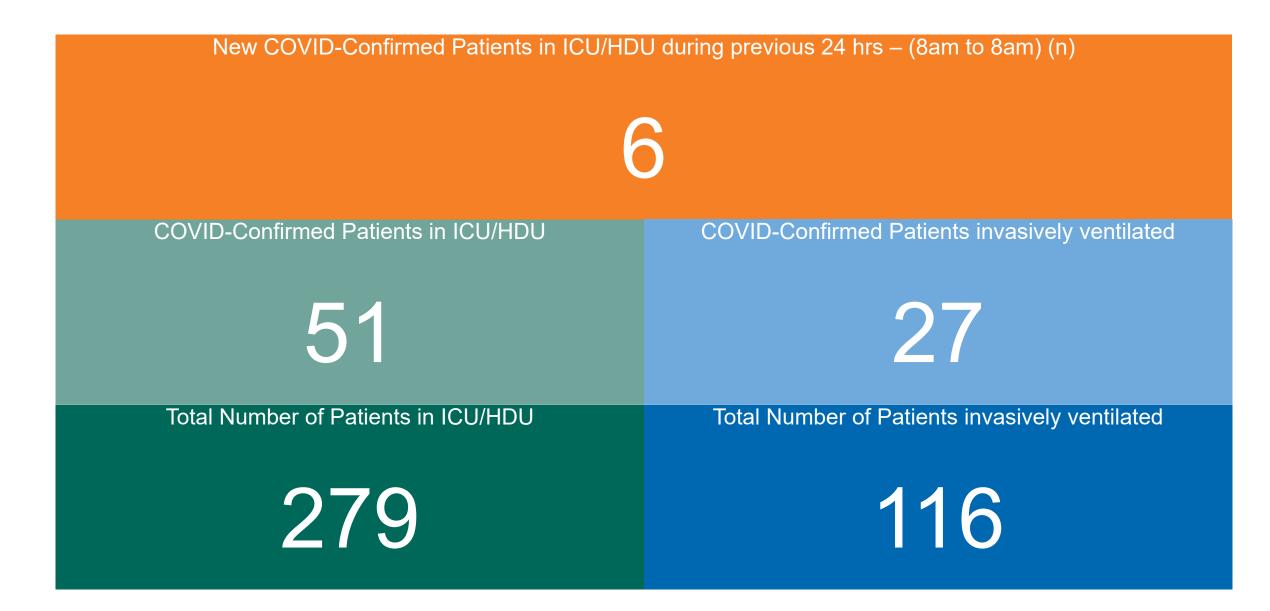

#### **Confirmed COVID-19 Cases in ICU/HDU**

Confirmed COVID-19 Cases in ICU/HDU 19/03/2022

### **Confirmed COVID-19 Cases in ICU/HDU**