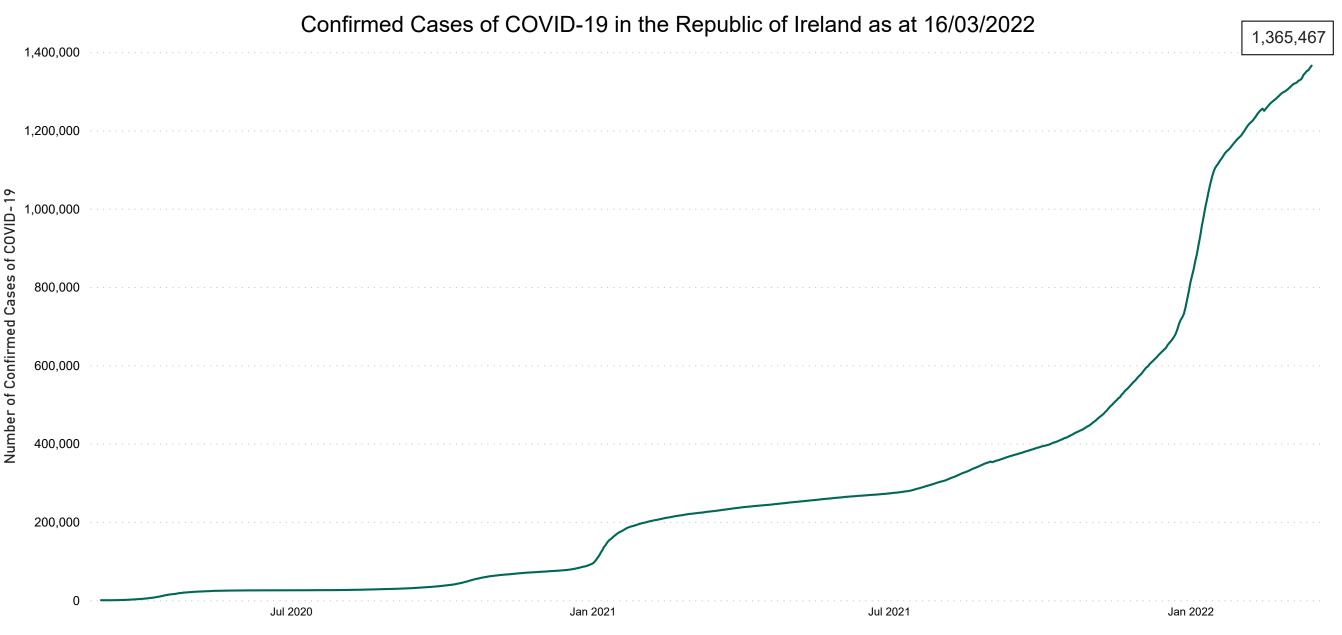

### **Confirmed Cases of COVID-19 in the Republic of Ireland as at 16/03/2022**

**Source:** Department of Health 2020, < https://www.gov.ie/en/news/7e0924-latest-updates-on-covid-19-coronavirus/> up to 14/05/21 and from <https://covid19ireland-geohive.hub.arcgis.com/> thereafter