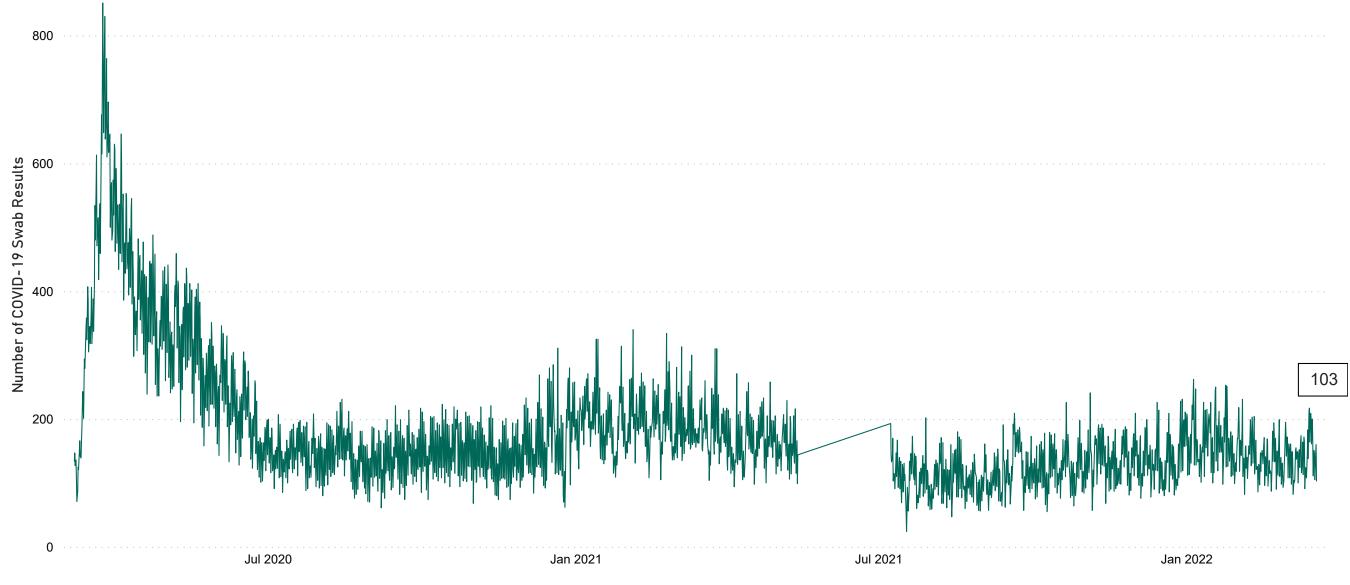

# Number of Suspected COVID-19 Swab Results Awaited Across 29 acute sites as at 19/03/2022

Number of COVID-19 Swab Results Awaited at 0800hrs, 1400hrs and 2000hrs

Source: SBAR Portal Note: There is no suspected C-19 data available from 14/05/2021 to 07/07/2021 due to the impacts of the cyber-attack.