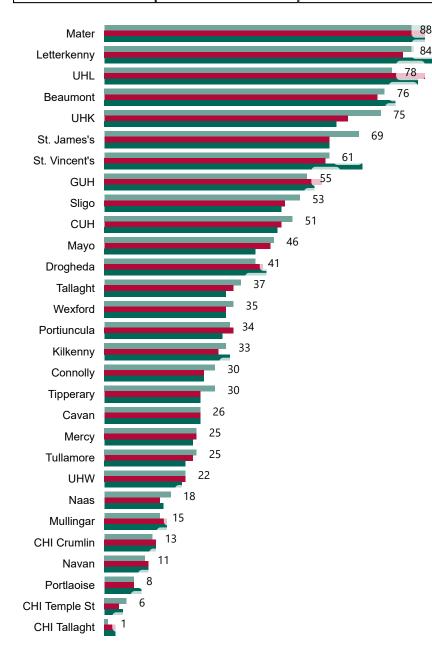

|    | _             |          | 52                                                                |
|----|---------------|----------|-------------------------------------------------------------------|
| 17 | St. James's   | 9        | 52                                                                |
|    | GUH           |          |                                                                   |
|    | UHL           | 9        |                                                                   |
|    | CHI Crumlin   | 5        |                                                                   |
|    | St. Vincent's | 5        |                                                                   |
|    | Мауо          | 3        |                                                                   |
|    | Mercy         | 3        |                                                                   |
|    | Tipperary     | 3        |                                                                   |
|    | Wexford       | 3        |                                                                   |
|    | Kilkenny      | 2        |                                                                   |
|    | Mullingar     | 2        |                                                                   |
|    | Naas          | 2        |                                                                   |
|    | Tallaght      | 2        |                                                                   |
|    | CHI Tallaght  | 1        |                                                                   |
|    | CHI Temple St | <b>1</b> |                                                                   |
|    | Drogheda      | <b>1</b> |                                                                   |
|    | Beaumont      | 0        |                                                                   |
|    | Cavan         | 0        |                                                                   |
|    | Connolly      | 0        |                                                                   |
|    | CUH           | <b>0</b> |                                                                   |
|    | Letterkenny   | 0        |                                                                   |
|    | Mater         | 0        |                                                                   |
|    | Navan         | 0        |                                                                   |
|    | Portiuncula   | 0        |                                                                   |
|    | Portlaoise    | 0        |                                                                   |
|    | Sligo         | <b>0</b> |                                                                   |
|    | Tullamore     | 0        |                                                                   |
|    | UHK           | 0        | DMUL COVID 40 Deily Operations Under                              |
|    | UHW           | 0        | PMIU COVID-19 Daily Operations Update<br>Acute Hospitals   Page 4 |
|    |               |          | Addie Hospitals   Tage =                                          |