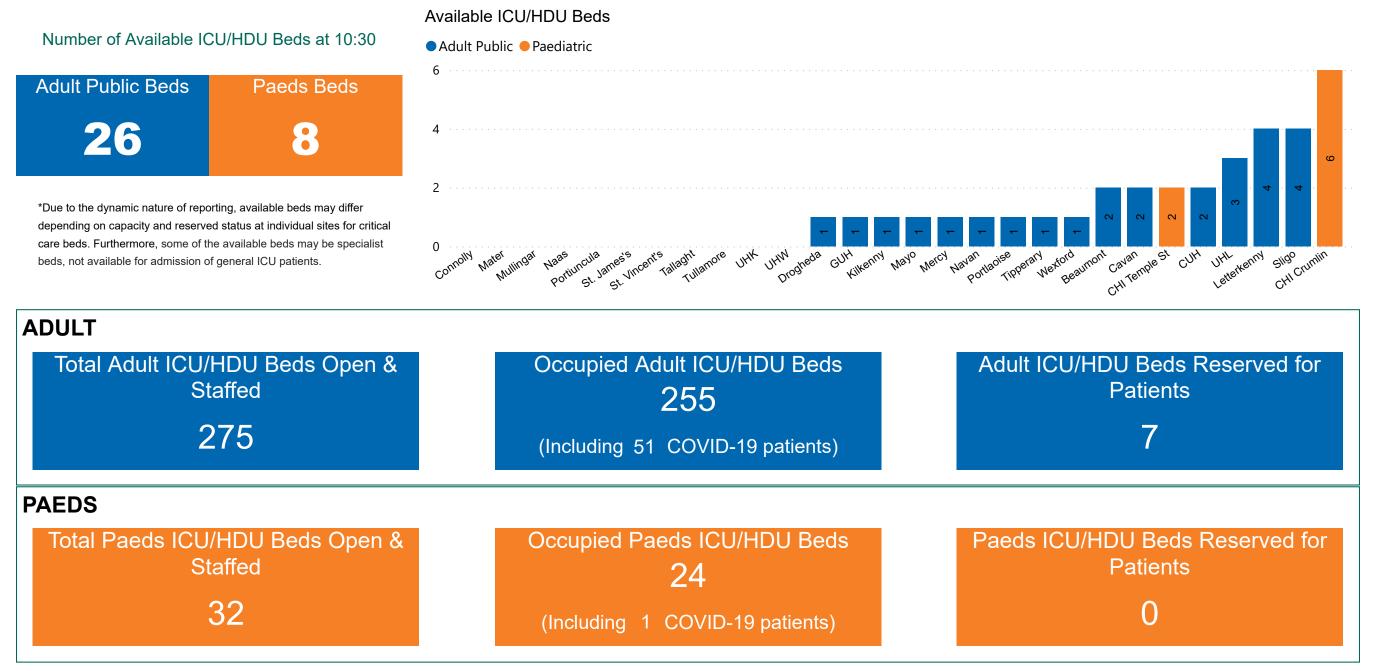

## Number of ICU/HDU Beds Available on 19/03/2022

Sources: (Critical Care Bed Vacancies) - ICU Bed Information System (National Office of Clinical Audit (NOCA))

PMIU COVID-19 Daily Operations Update Acute Hospitals | Page 9

### ICU/HDU Summary as at 19/03/2022 10:30