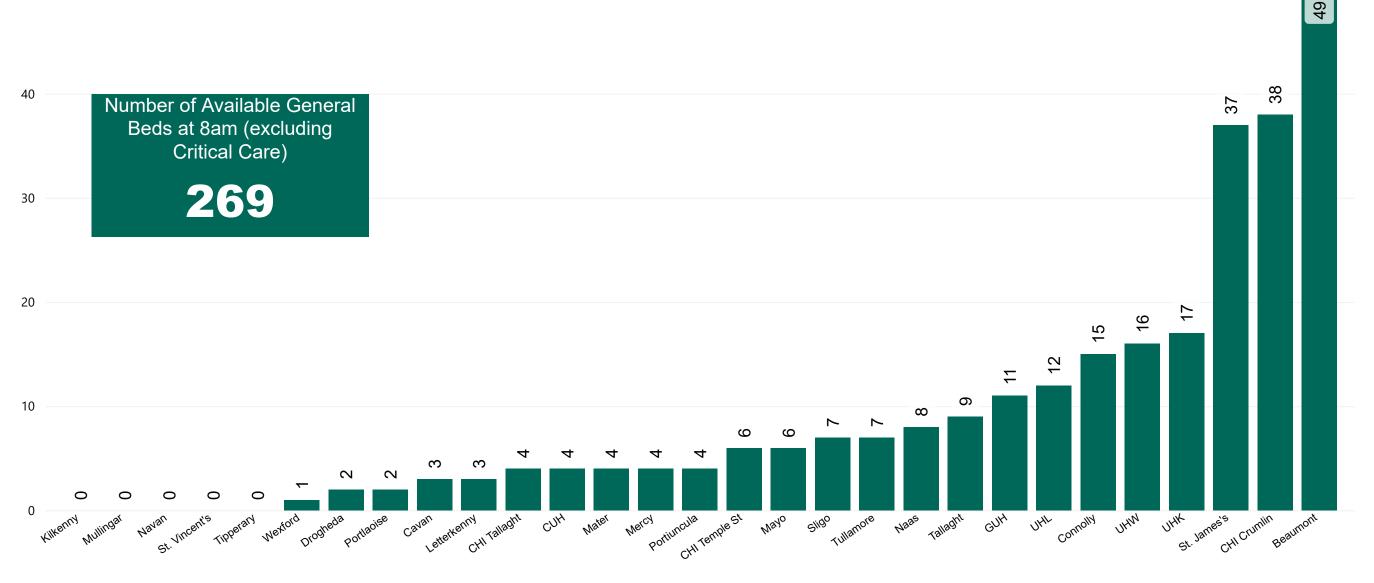

#### Number of Available General Beds on 19/03/2022

Number of Available General Beds