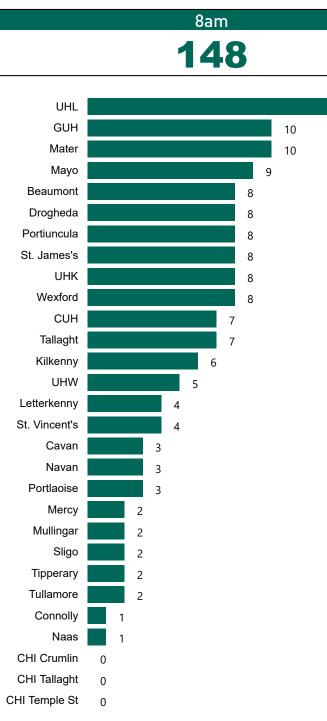

# Geographical Spread of COVID-19 Confirmed Cases and Suspected Cases across Acute Hospital Sites as at 19/03/2022 20:00

PMIU COVID-19 Daily Operations Update Acute Hospitals | Page 3

#### Total Confirmed COVID-19 Cases

| 8am  | 2pm  | 8pm  |
|------|------|------|
| 1127 | 1117 | 1146 |

#### Total Confirmed COVID-19 Cases (Past 24 Hours)

Current Number of COVID-19 Suspected Cases

| 8am         | 2pm | 8pm |  |
|-------------|-----|-----|--|
| 146         | 160 | 103 |  |
| St. James's |     | 52  |  |

|    | _             |          | 52                                                                |
|----|---------------|----------|-------------------------------------------------------------------|
| 17 | St. James's   | 9        | 52                                                                |
|    | GUH           |          |                                                                   |
|    | UHL           | 9        |                                                                   |
|    | CHI Crumlin   | 5        |                                                                   |
|    | St. Vincent's | 5        |                                                                   |
|    | Мауо          | 3        |                                                                   |
|    | Mercy         | 3        |                                                                   |
|    | Tipperary     | 3        |                                                                   |
|    | Wexford       | 3        |                                                                   |
|    | Kilkenny      | 2        |                                                                   |
|    | Mullingar     | 2        |                                                                   |
|    | Naas          | 2        |                                                                   |
|    | Tallaght      | 2        |                                                                   |
|    | CHI Tallaght  | 1        |                                                                   |
|    | CHI Temple St | <b>1</b> |                                                                   |
|    | Drogheda      | <b>1</b> |                                                                   |
|    | Beaumont      | 0        |                                                                   |
|    | Cavan         | 0        |                                                                   |
|    | Connolly      | 0        |                                                                   |
|    | CUH           | <b>0</b> |                                                                   |
|    | Letterkenny   | 0        |                                                                   |
|    | Mater         | 0        |                                                                   |
|    | Navan         | 0        |                                                                   |
|    | Portiuncula   | 0        |                                                                   |
|    | Portlaoise    | 0        |                                                                   |
|    | Sligo         | <b>0</b> |                                                                   |
|    | Tullamore     | 0        |                                                                   |
|    | UHK           | 0        | DMUL COVID 40 Deily Operations Under                              |
|    | UHW           | 0        | PMIU COVID-19 Daily Operations Update<br>Acute Hospitals   Page 4 |
|    |               |          | Addie Hospitals   Tage =                                          |