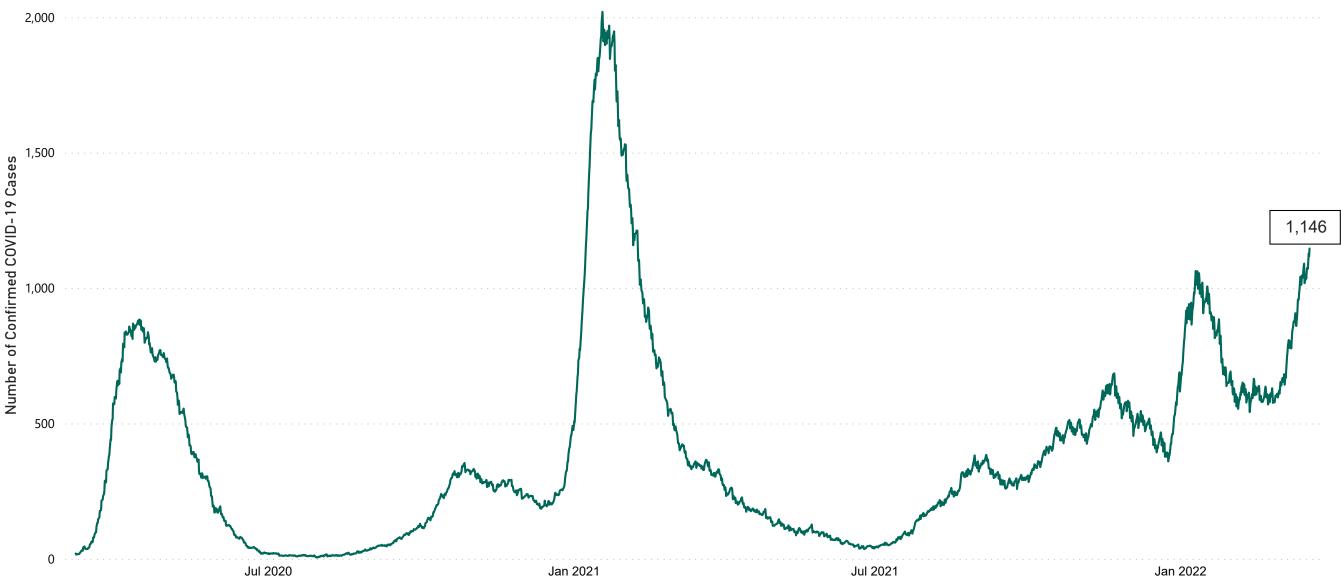

# Number of Confirmed COVID-19 Cases Admitted across 29 acute sites (including CHI)

Number of Confirmed COVID-19 Cases Admitted on Site at 0800hrs, 1400hrs and 2000hrs