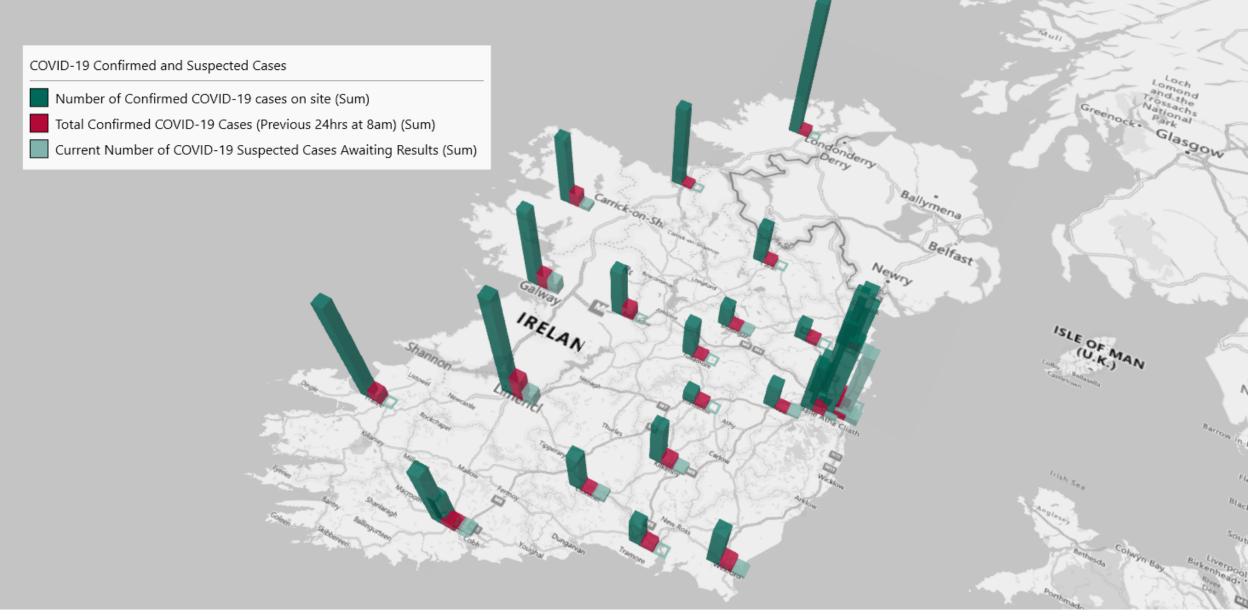

# Geographical Spread of COVID-19 Confirmed Cases and Suspected Cases across Acute Hospital Sites as at 19/03/2022 20:00

PMIU COVID-19 Daily Operations Update Acute Hospitals | Page 3

#### Total Confirmed COVID-19 Cases

| 8am  | 2pm  | 8pm  |
|------|------|------|
| 1127 | 1117 | 1146 |

#### Total Confirmed COVID-19 Cases (Past 24 Hours)

Current Number of COVID-19 Suspected Cases

| 8am         | 2pm | 8pm |  |
|-------------|-----|-----|--|
| 146         | 160 | 103 |  |
| St. James's |     | 52  |  |