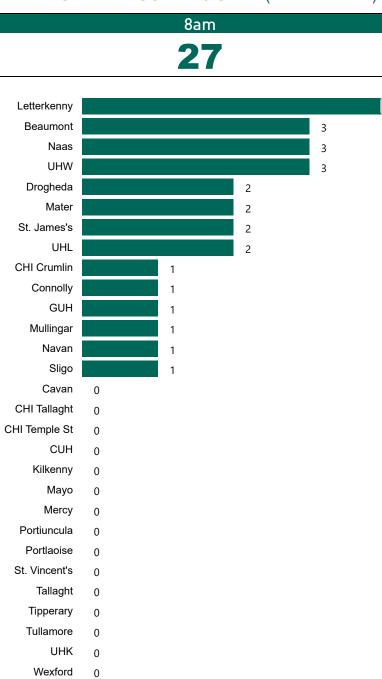

#### Total Confirmed COVID-19 Cases

| 8am | 2pm | 8pm |
|-----|-----|-----|
| 233 | 238 | 262 |

32

29

#### Total Confirmed COVID-19 Cases (Past 24 Hours)