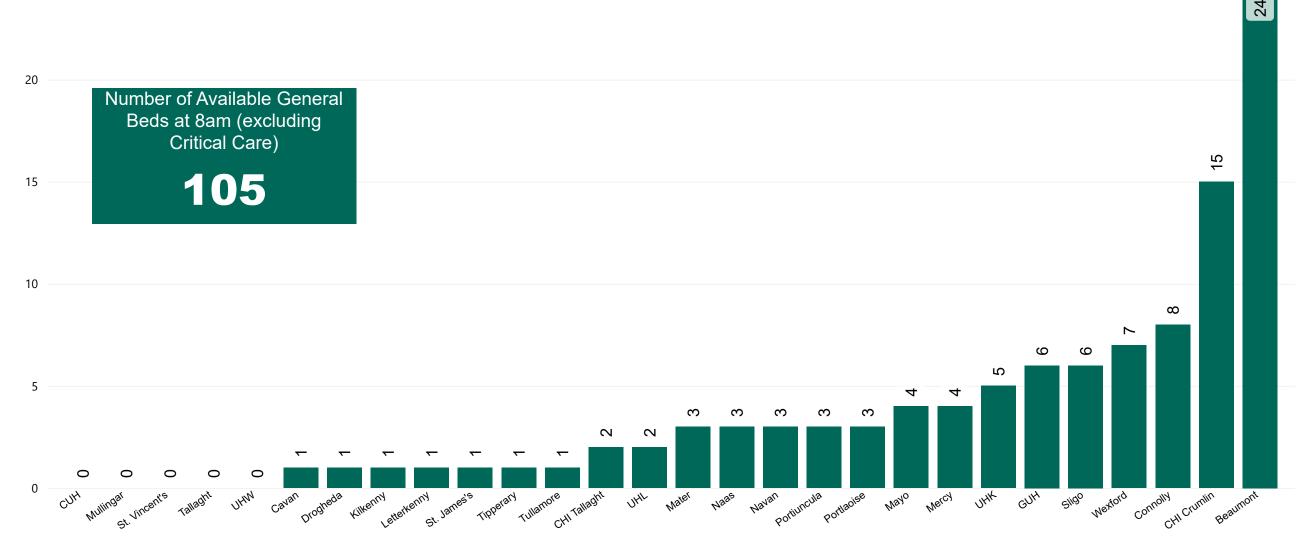

#### Number of Available General Beds on 19/03/2023

Number of Available General Beds

Sources: (General Bed Vacancies) - SBAR Portal