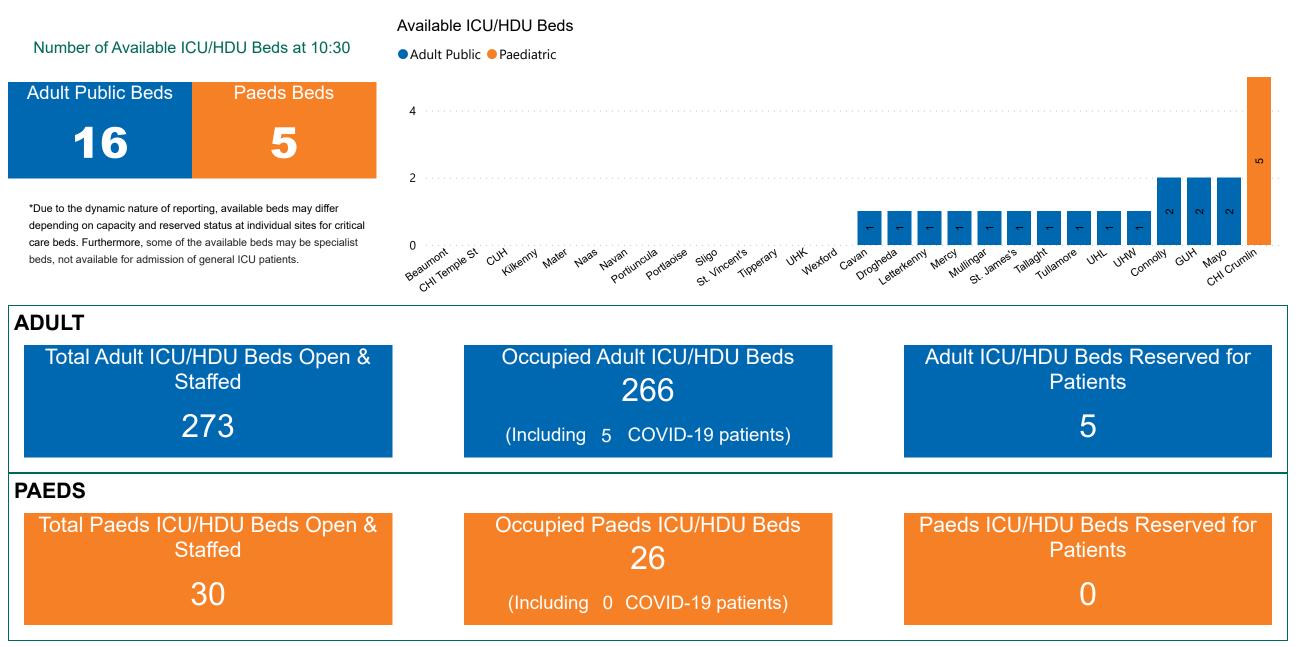

### Number of ICU/HDU Beds Available on 19/03/2023

Sources: (Critical Care Bed Vacancies) - ICU Bed Information System (National Office of Clinical Audit (NOCA))

### **ICU/HDU Summary as at 19/03/2023 10:30**