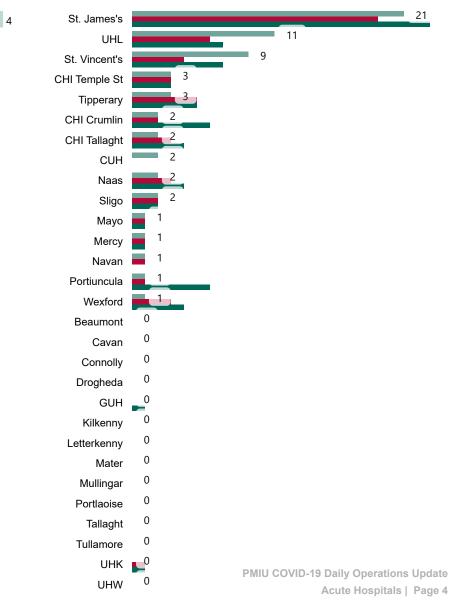

# Number of Confirmed COVID-19 Cases Admitted across 29 acute sites (including CHI)

Number of Confirmed COVID-19 Cases Admitted on Site at 0800hrs, 1400hrs and 2000hrs

PMIU COVID-19 Daily Operations Update Acute Hospitals | Page 5