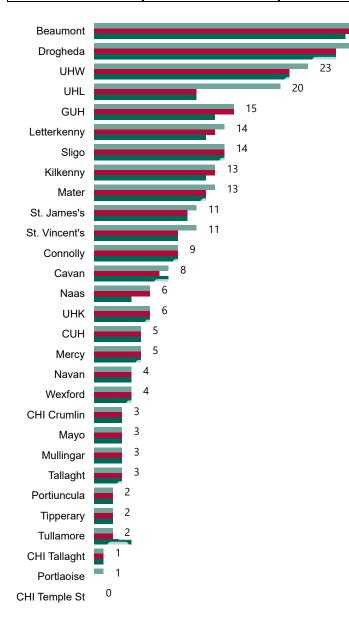

# Number of Confirmed COVID-19 Cases Admitted across 29 acute sites (including CHI)

Number of Confirmed COVID-19 Cases Admitted on Site at 0800hrs, 1400hrs and 2000hrs

PMIU COVID-19 Daily Operations Update Acute Hospitals | Page 5