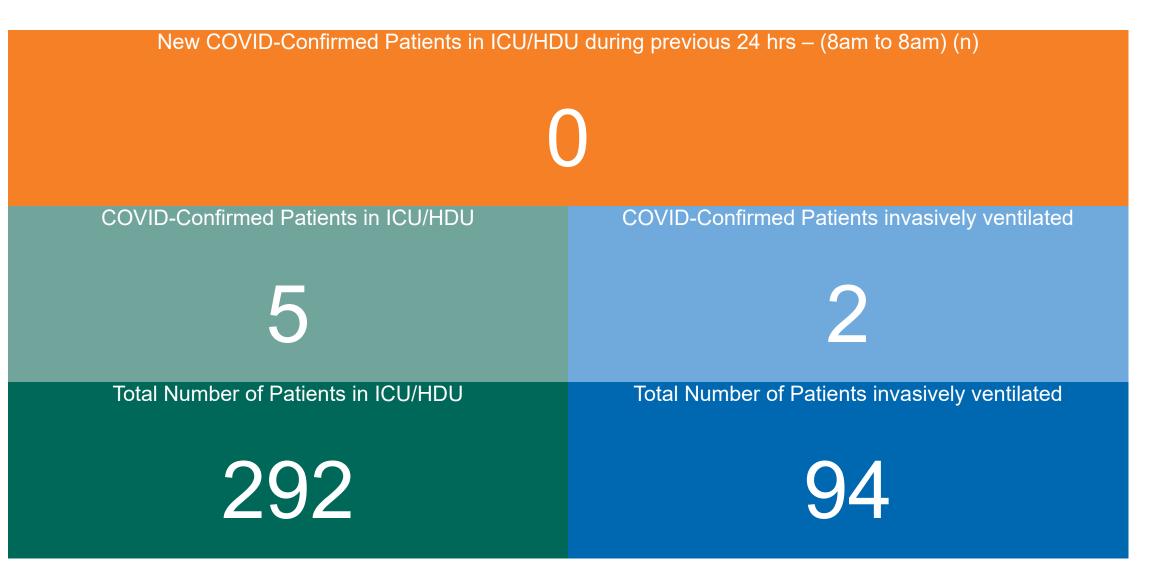

### **Confirmed COVID-19 Cases in ICU/HDU**

Confirmed COVID-19 Cases in ICU/HDU 19/03/2023

## **Confirmed COVID-19 Cases in ICU/HDU**