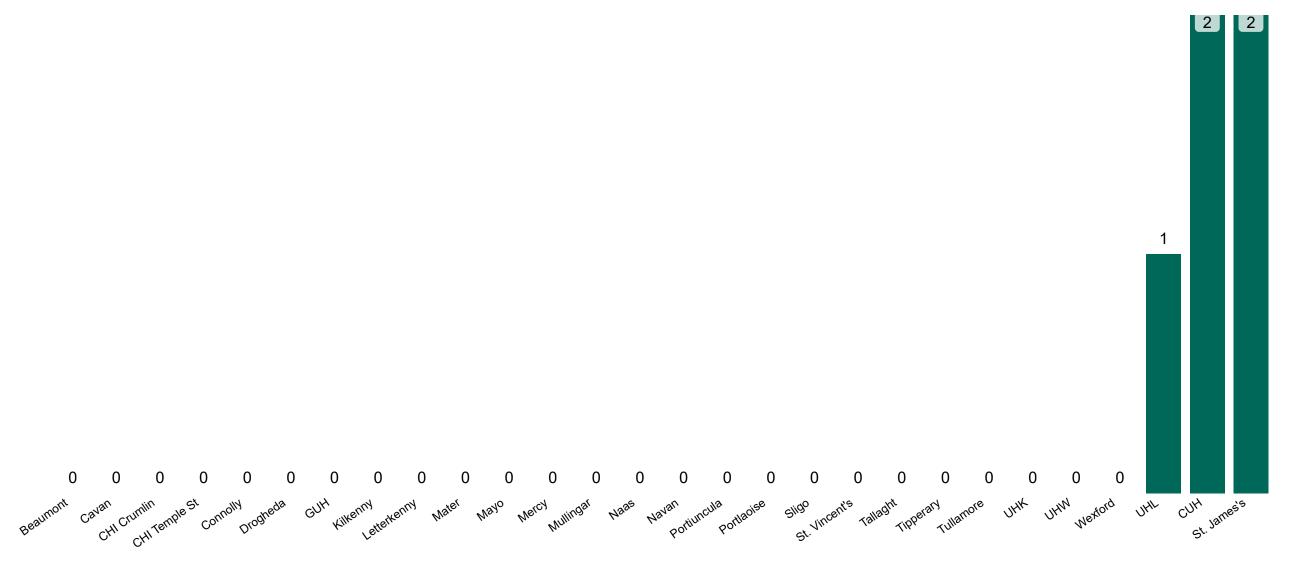

### **Confirmed COVID-19 Cases in ICU/HDU**

Confirmed COVID-19 Cases in ICU/HDU 19/03/2023

## **Confirmed COVID-19 Cases in ICU/HDU**