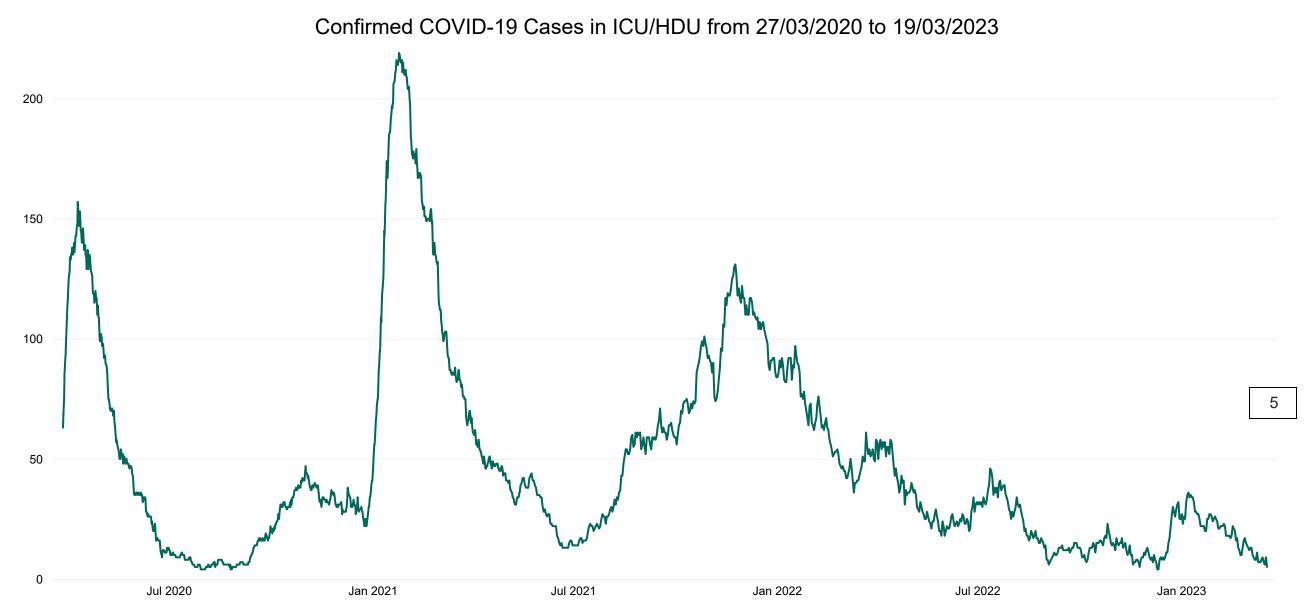

### **Confirmed COVID-19 Cases in ICU/HDU**

Confirmed COVID-19 Cases in ICU/HDU 19/03/2023

## **Confirmed COVID-19 Cases in ICU/HDU**