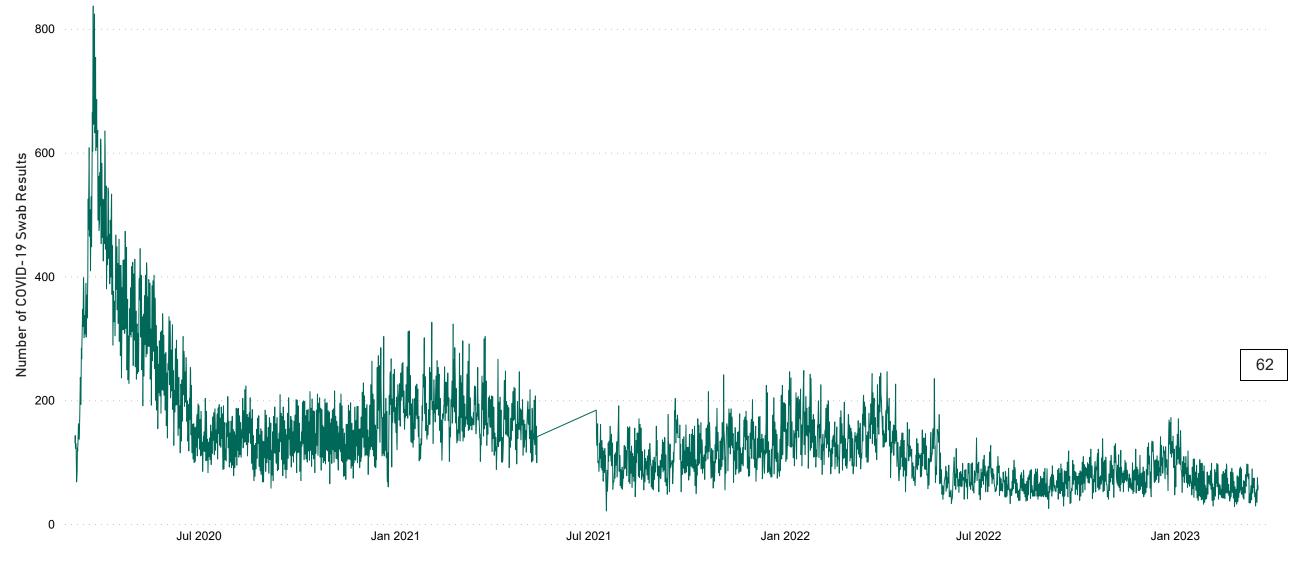

#### Current Number of COVID-19 Suspected Cases

| 8am | 2pm | 8pm |
|-----|-----|-----|
| 75  | 55  | 62  |

## Number of Suspected COVID-19 Swab Results Awaited Across 29 acute sites as at 19/03/2023

Number of COVID-19 Swab Results Awaited at 0800hrs, 1400hrs and 2000hrs

Source: SBAR Portal Note: There is no suspected C-19 data available from 14/05/2021 to 07/07/2021 due to the impacts of the cyber-attack.