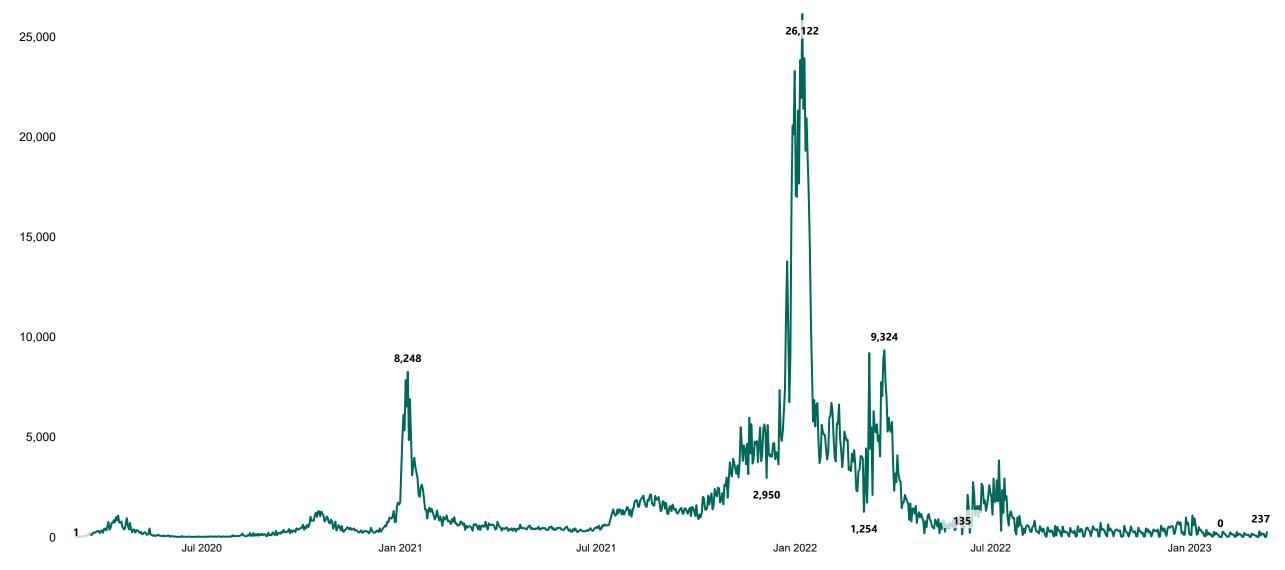

#### New Confirmed COVID-19 Cases in the Republic of Ireland as at 14/03/2023

New Confirmed COVID-19 Cases in the Republic of Ireland as at 14/03/2023

**Source:** Department of Health 2020, < https://www.gov.ie/en/news/7e0924-latest-updates-on-covid-19-coronavirus/> up to 05/09/21 and from <https://covid19ireland-geohive.hub.arcgis.com/> thereafter