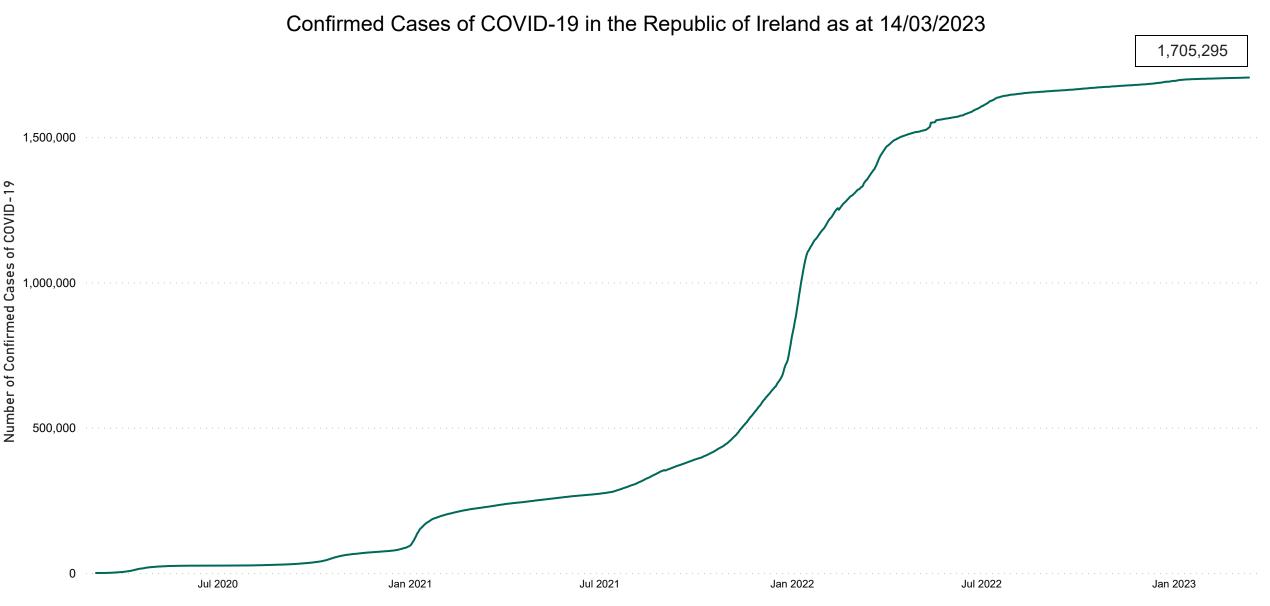

### **Confirmed Cases of COVID-19 in the Republic of Ireland as at 14/03/2023**

**Source:** Department of Health 2020, < https://www.gov.ie/en/news/7e0924-latest-updates-on-covid-19-coronavirus/> up to 14/05/21 and from <https://covid19ireland-geohive.hub.arcgis.com/> thereafter