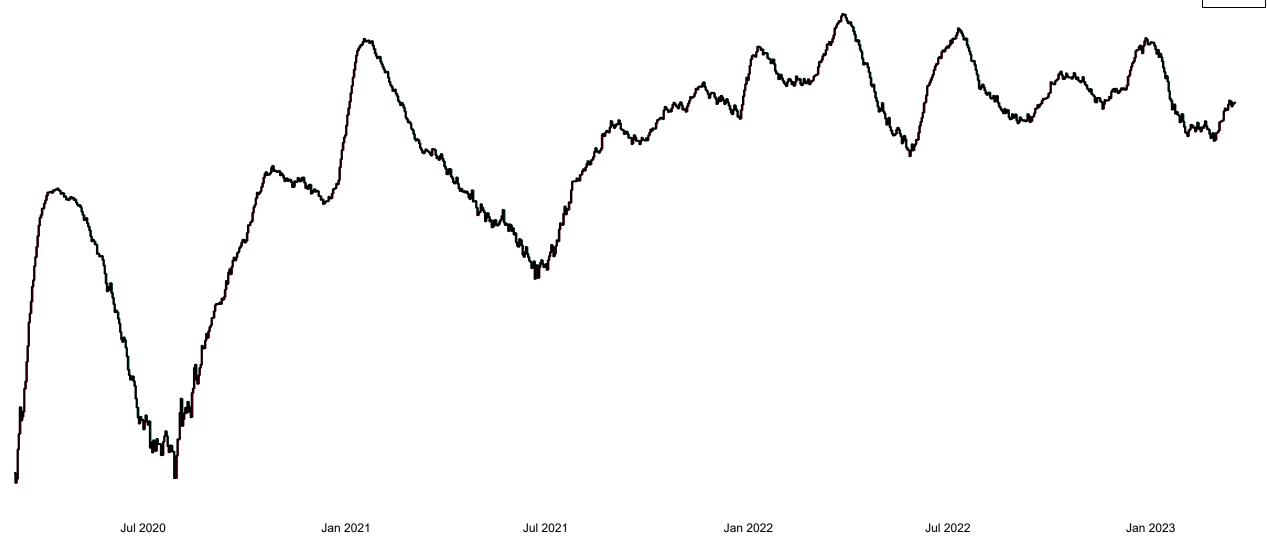

#### New Confirmed COVID-19 Cases in the Republic of Ireland as at 14/03/2023

New Confirmed COVID-19 Cases in the Republic of Ireland as at 14/03/2023

**Source:** Department of Health 2020, < https://www.gov.ie/en/news/7e0924-latest-updates-on-covid-19-coronavirus/> up to 05/09/21 and from <https://covid19ireland-geohive.hub.arcgis.com/> thereafter