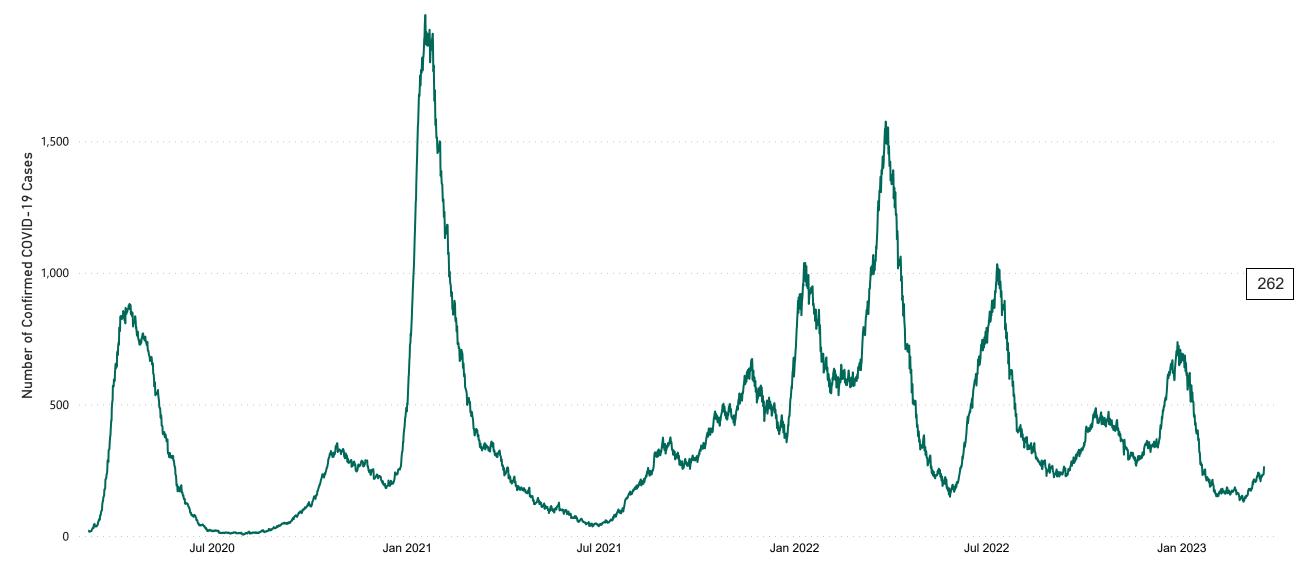

### **Confirmed Cases of COVID-19 in the Republic of Ireland as at 14/03/2023**

**Source:** Department of Health 2020, < https://www.gov.ie/en/news/7e0924-latest-updates-on-covid-19-coronavirus/> up to 14/05/21 and from <https://covid19ireland-geohive.hub.arcgis.com/> thereafter

#### Total Confirmed COVID-19 Cases

| 8am | 2pm | 8pm |
|-----|-----|-----|
| 233 | 238 | 262 |

32

29