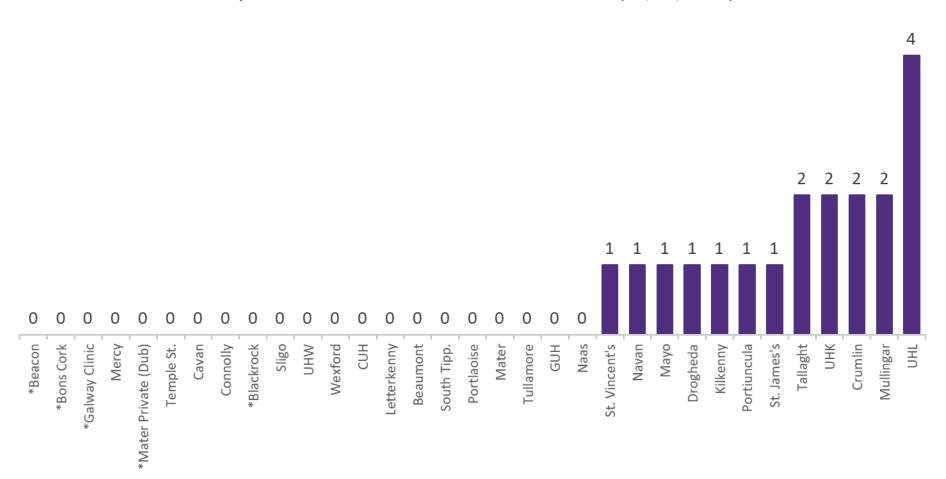

#### **Confirmed COVID-19 Cases in Critical Care Units**

Confirmed Covid-19 Cases in Critical Care Units (19/05/2020)