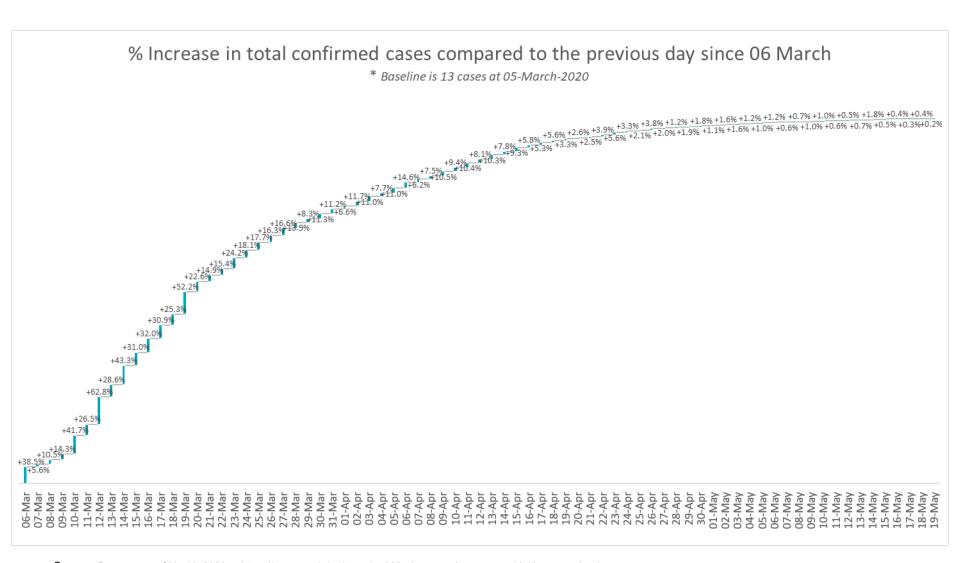

# **COVID-19 Daily Operations Update Acute Hospitals**

Performance Management and Improvement Unit

2000hrs Tuesday 19th May 2020

### New Confirmed COVID-19 Cases in the Republic of Ireland as of 19th May 2020

New COVID-19 Cases in the Republic of Ireland as of 19/05/2020



#### Percentage Increase compared to previous day since 06.03.2020



### Confirmed Cases of COVID-19 in the Republic of Ireland as at 19th May 2020

Confirmed Cases of COVID-19 in the Republic of Ireland as of 19/05/2020



# 2000hrs, 19th May 2020: Geographical Spread of COVID-19 Confirmed Cases and Suspected Cases across Acute Hospital Sites



### 2000hrs, 19th May 2020: COVID-19 Dashboard by Acute Hospital



12

Tullamore

aa

Naas

Cavan

Galway

Kilkenny

Mullingar

 $\alpha$ H

Kerry

UHW

Mercy

Navan

Portlaoise

Temple St.

Portiuncula

Crumlin

STCH

Tallaght (CHI)

Wexford

Letterkenny



### 8pm COVID-19 Update









## Number of Confirmed COVID-19 cases admitted across 29 acute sites (including CHI)



## Percentage Variance at <u>8am</u> of Confirmed COVID-19 cases Admitted Across 29 sites compared to the previous day



### Number of S