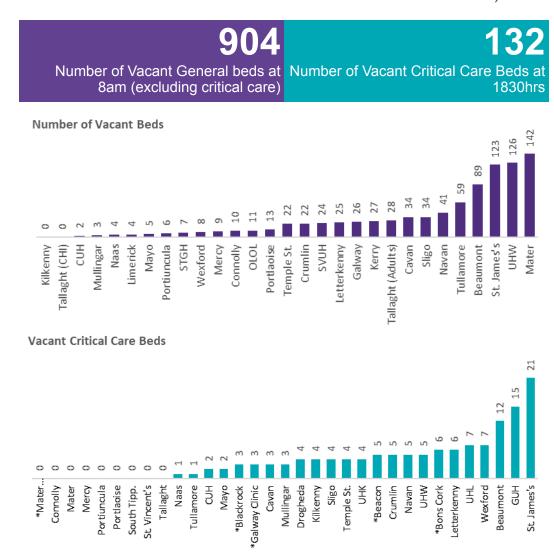

#### Number of Vacant Beds and Critical Beds Available on 19/05/2020

(Note HSE COVID-19 Surge plan includes significant additional Critical Care Beds in addition to those indicated below)

Total Critical Care Beds 522

Total Critical Care Beds
Open & Staffed
419

Occupied Critical Care Beds 279 (Including 54 COVID 19+ patients)

Available Critical Care Beds 132\*

\*Due to the dynamic nature of reporting, available beds may differ depending on capacity and reserved status at individual sites for critical care beds