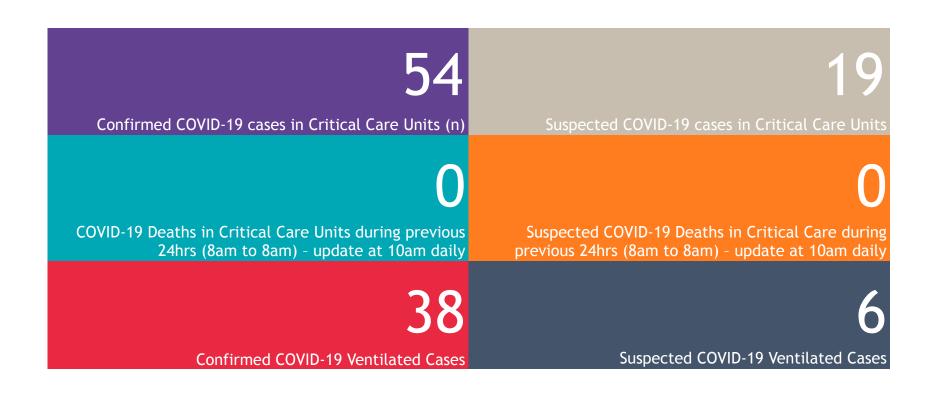

Total Critical Care Beds
Open & Staffed
419

Occupied Critical Care Beds 279 (Including 54 COVID 19+ patients)

Available Critical Care Beds 132\*

\*Due to the dynamic nature of reporting, available beds may differ depending on capacity and reserved status at individual sites for critical care beds

### Critical Care Summary as at 1830hrs, 19th May 2020