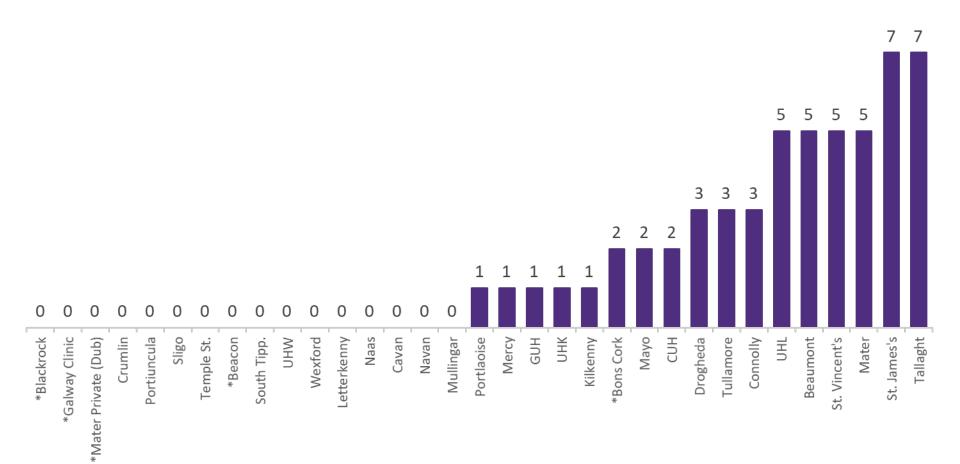

### **Suspected COVID-19 Cases in Critical Care Units**

Suspected Covid-19 Cases in Critical Care Units (19/05/2020)