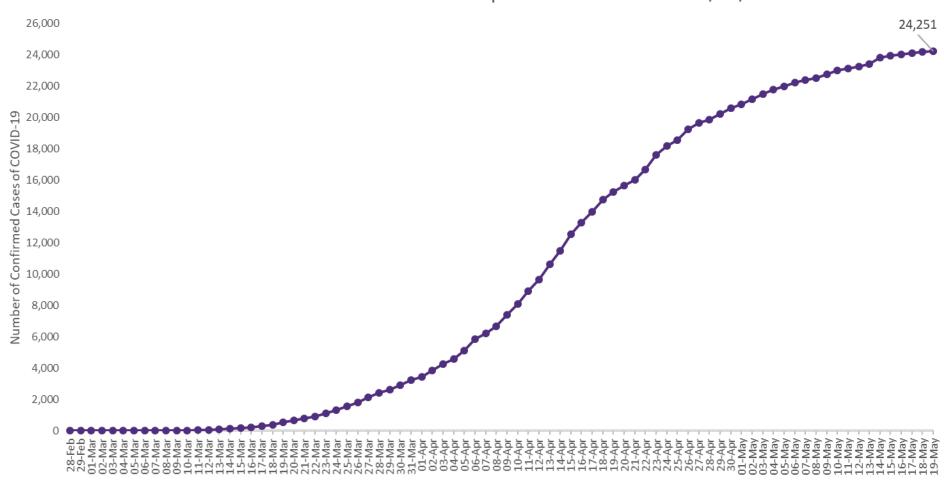

### Confirmed Cases of COVID-19 in the Republic of Ireland as at 19th May 2020

Confirmed Cases of COVID-19 in the Republic of Ireland as of 19/05/2020