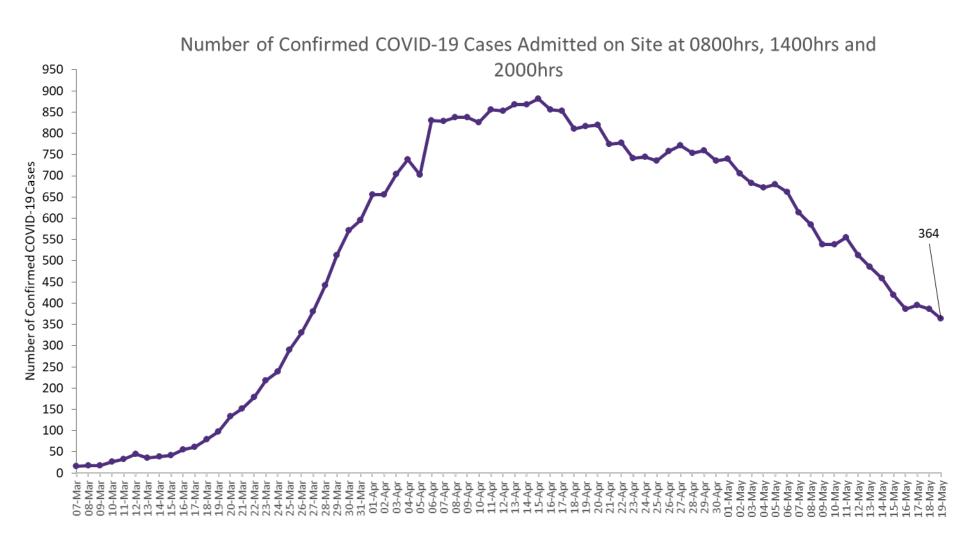

## Number of Confirmed COVID-19 cases admitted across 29 acute sites (including CHI)