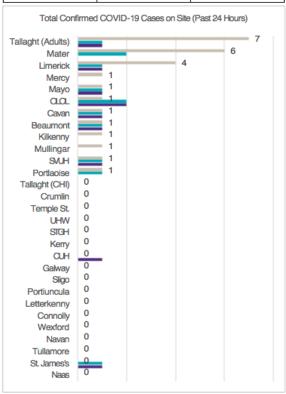

## Number of Confirmed COVID-19 cases admitted across 29 acute sites (including CHI)