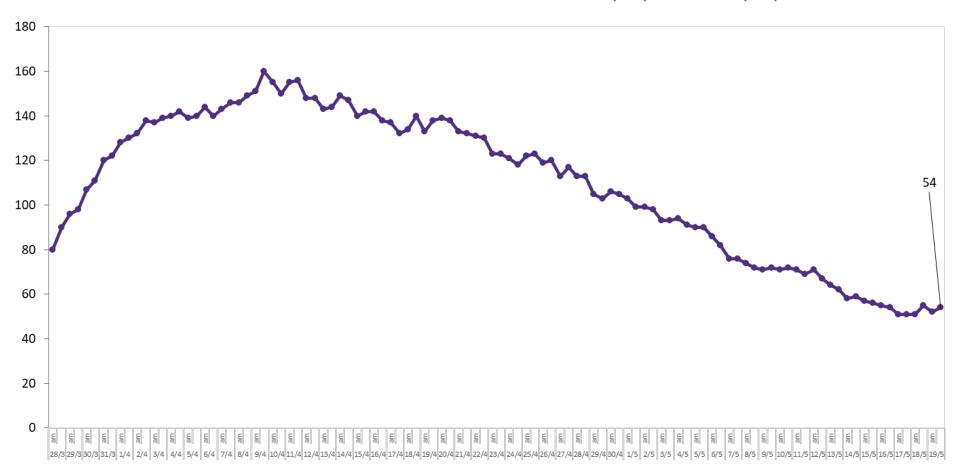

#### **Confirmed COVID-19 Cases in Critical Care Units**

Confirmed Covid-19 Cases in Critical Care Units from 28/03/2020 to 19/05/2020