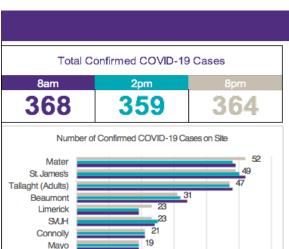

## Number of Confirmed COVID-19 cases admitted across 29 acute sites (including CHI)