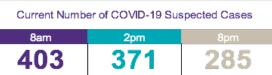

### Number of Suspected COVID-19 Swab Results Awaited Across 29 acute sites as at 19/05/2020