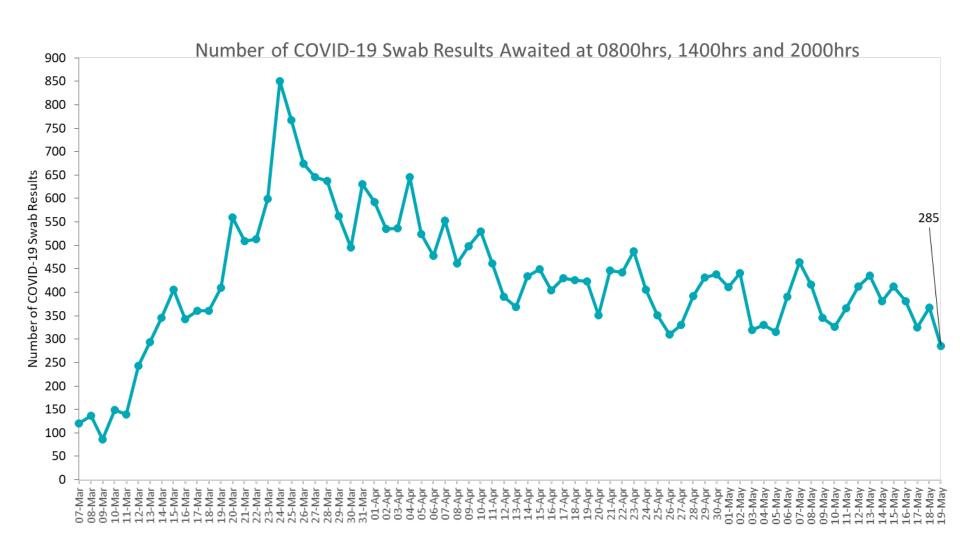

### Number of Suspected COVID-19 Swab Results Awaited Across 29 acute sites as at 19/05/2020