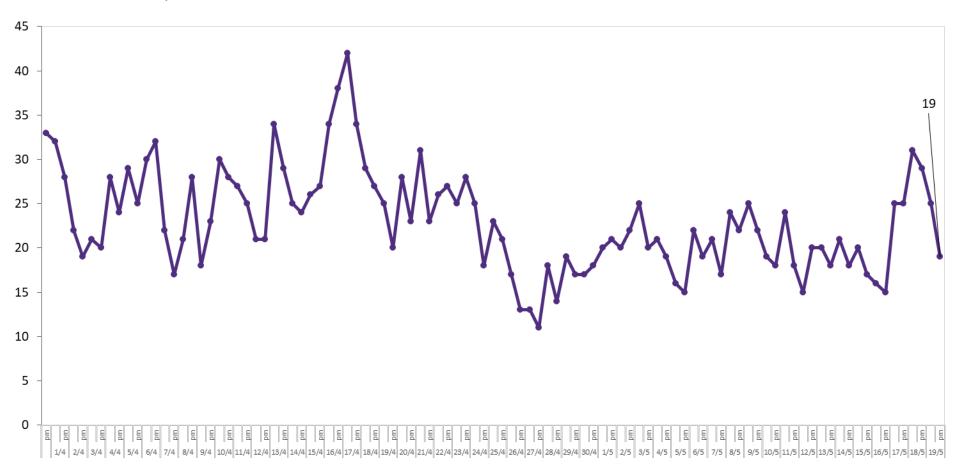

#### **Confirmed COVID-19 Cases in Critical Care Units**

Confirmed Covid-19 Cases in Critical Care Units from 28/03/2020 to 19/05/2020