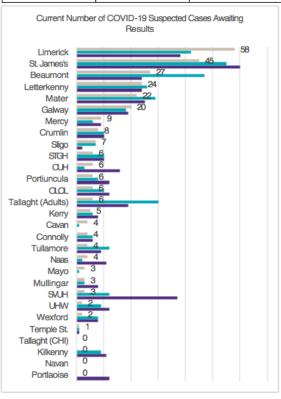

# 2000hrs, 19th May 2020: Geographical Spread of COVID-19 Confirmed Cases and Suspected Cases across Acute Hospital Sites

### 2000hrs, 19th May 2020: COVID-19 Dashboard by Acute Hospital

12

Tullamore

aa

Naas

Cavan

Galway

Kilkenny