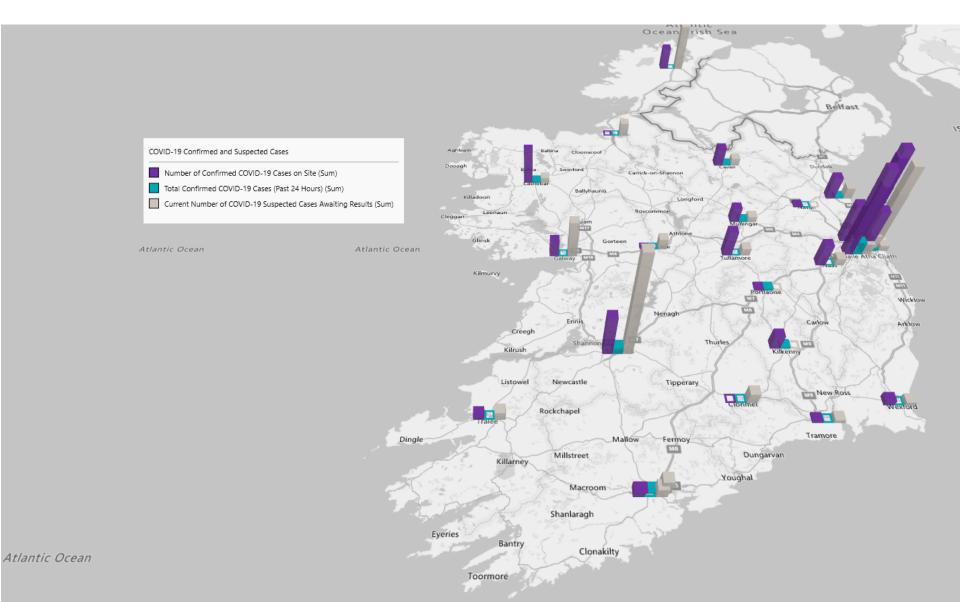

# 2000hrs, 19th May 2020: Geographical Spread of COVID-19 Confirmed Cases and Suspected Cases across Acute Hospital Sites

### 2000hrs, 19th May 2020: COVID-19 Dashboard by Acute Hospital

12

Tullamore

aa

Naas

Cavan

Galway

Kilkenny

Mullingar

 $\alpha$ H

Kerry

UHW

Mercy

Navan

Portlaoise

Temple St.

Portiuncula

Crumlin

STCH

Tallaght (CHI)

Wexford

Letterkenny