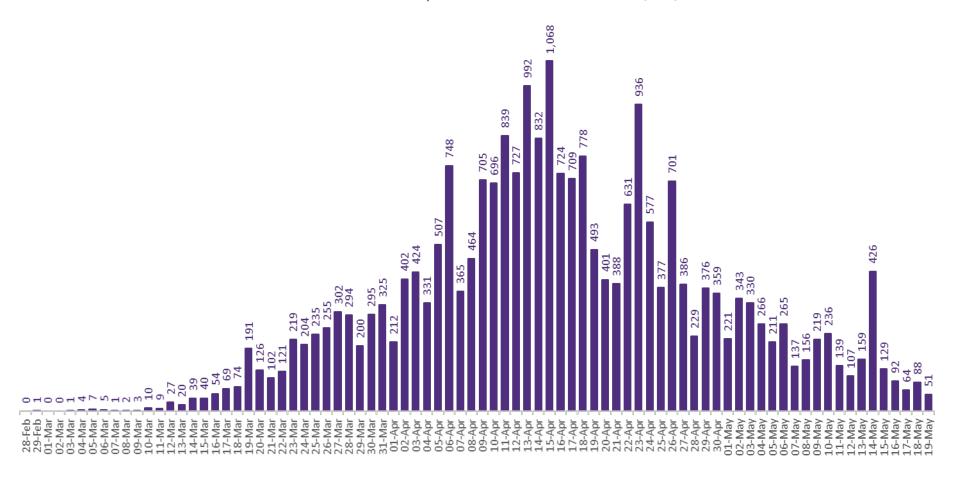

### New Confirmed COVID-19 Cases in the Republic of Ireland as of 19th May 2020

New COVID-19 Cases in the Republic of Ireland as of 19/05/2020