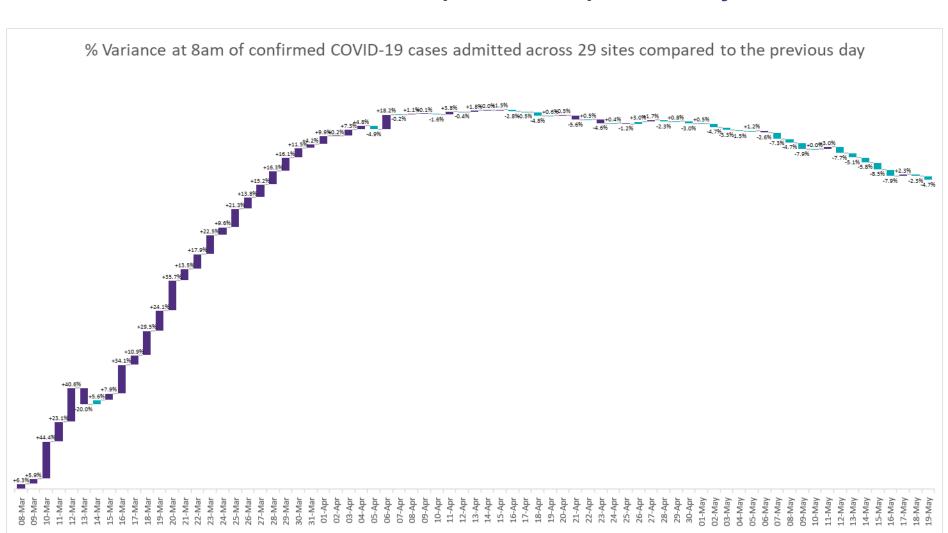

## Percentage Variance at <u>8am</u> of Confirmed COVID-19 cases Admitted Across 29 sites compared to the previous day