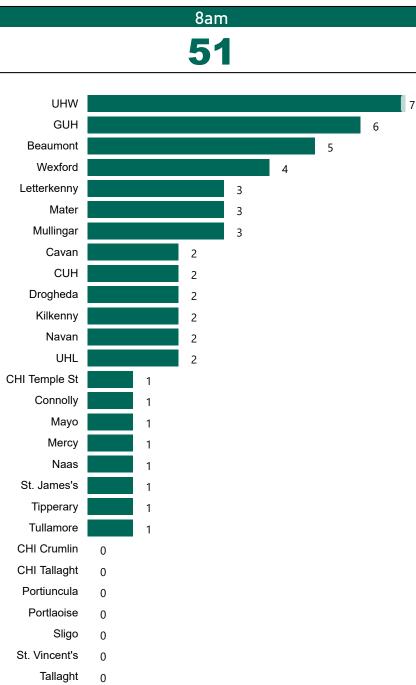

#### Total Confirmed COVID-19 Cases

| 8am | 2pm | 8pm |
|-----|-----|-----|
| 435 | 415 | 388 |

# Percentage Variance at <u>8am</u> of Confirmed COVID-19 cases Admitted Across 29 sites compared to the previous day

% Variance at 8am of confirmed COVID-19 cases admitted across 29 sites to the previous day