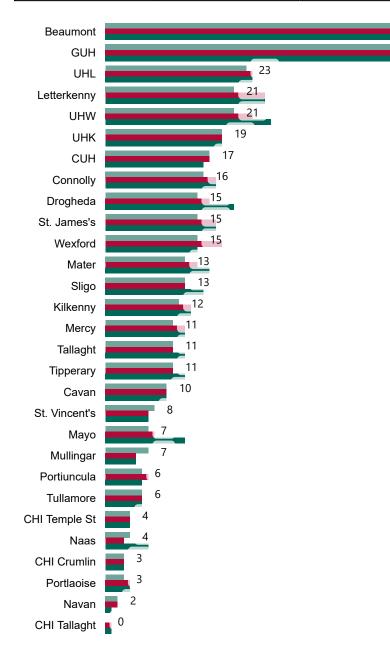

# Number of Confirmed COVID-19 Cases Admitted across 29 acute sites (including CHI)

Number of Confirmed COVID-19 Cases Admitted on Site at 0800hrs, 1400hrs and 2000hrs

PMIU COVID-19 Daily Operations Update Acute Hospitals | Page 5