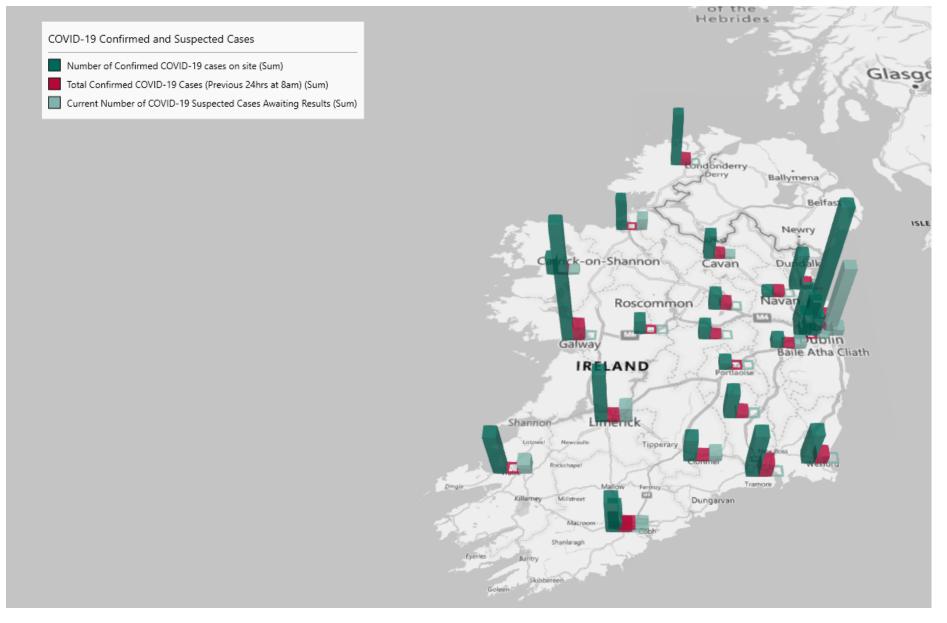

## Geographical Spread of COVID-19 Confirmed Cases and Suspected Cases across Acute Hospital Sites as at 02/08/2022 20:00