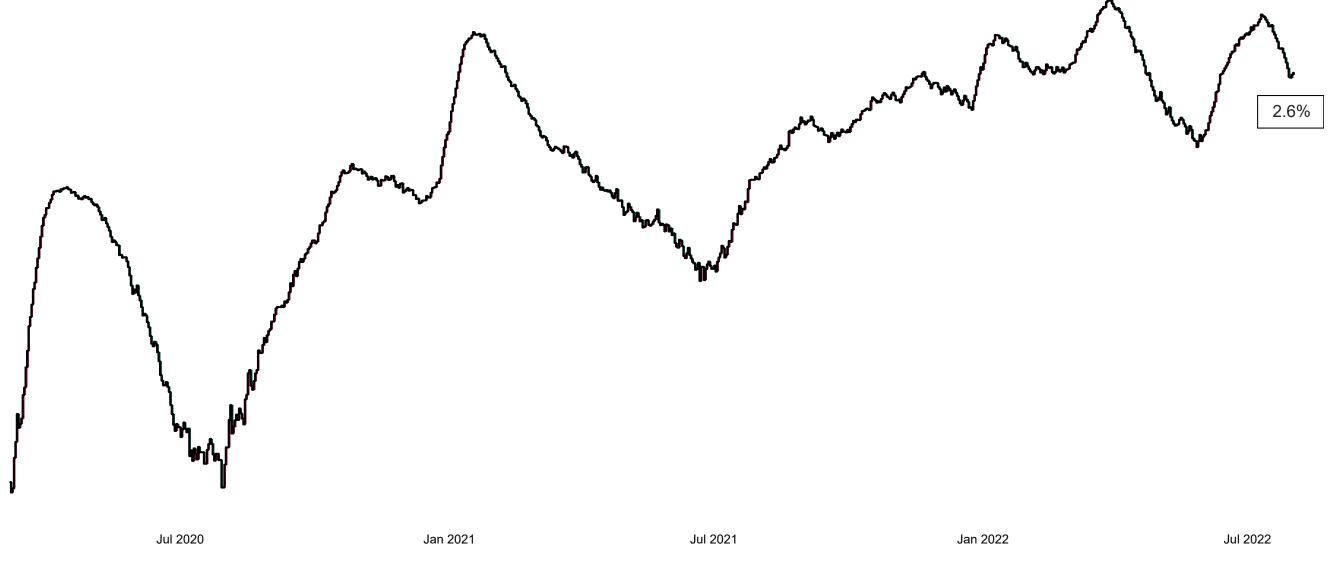

# Percentage Variance at <u>8am</u> of Confirmed COVID-19 cases Admitted Across 29 sites compared to the previous day

% Variance at 8am of confirmed COVID-19 cases admitted across 29 sites to the previous day