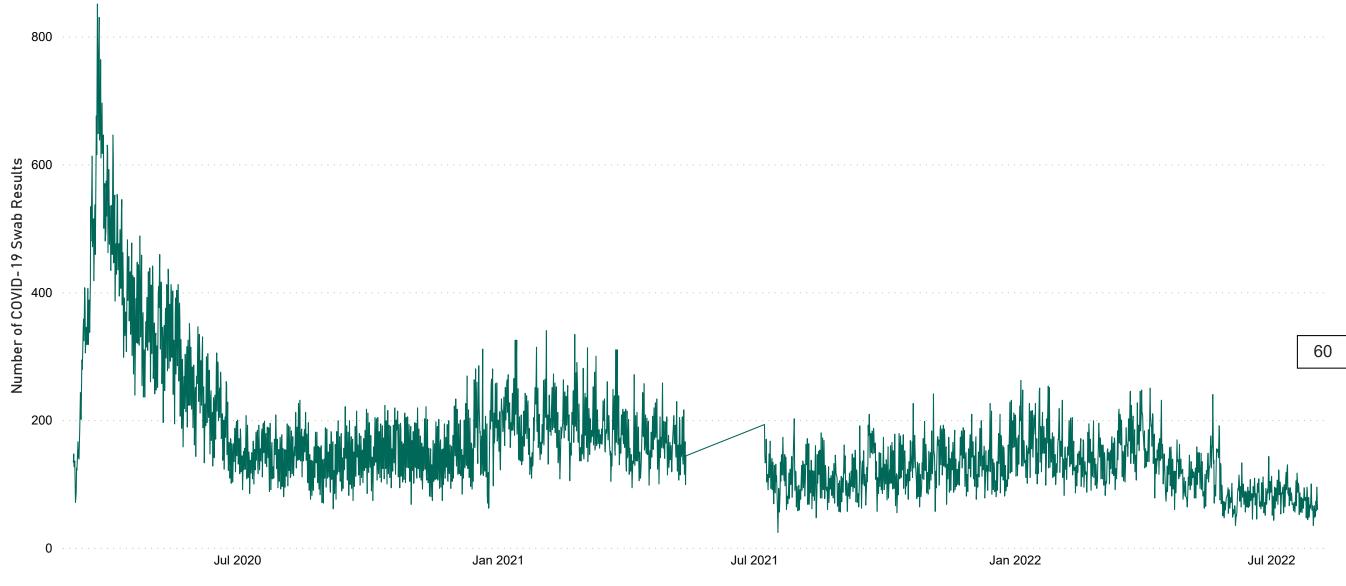

# Number of Suspected COVID-19 Swab Results Awaited Across 29 acute sites as at 02/08/2022

Number of COVID-19 Swab Results Awaited at 0800hrs, 1400hrs and 2000hrs

Source: SBAR Portal Note: There is no suspected C-19 data available from 14/05/2021 to 07/07/2021 due to the impacts of the cyber-attack.