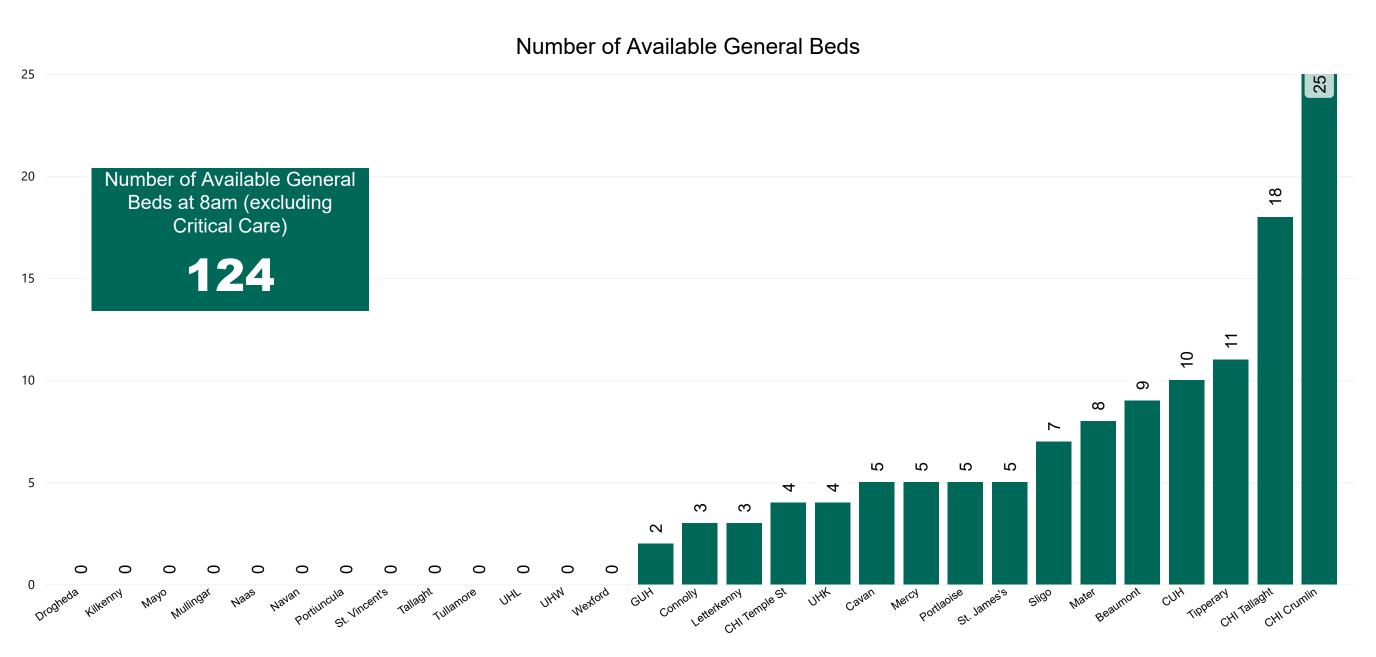

luding CHI)

Number of Confirmed COVID-19 Cases Admitted on Site at 0800hrs, 1400hrs and 2000hrs



PMIU COVID-19 Daily Operations Update Acute Hospitals | Page 5

# Percentage Variance at <u>8am</u> of Confirmed COVID-19 cases Admitted Across 29 sites compared to the previous day

% Variance at 8am of confirmed COVID-19 cases admitted across 29 sites to the previous day



# Number of Suspected COVID-19 Swab Results Awaited Across 29 acute sites as at 02/08/2022

Number of COVID-19 Swab Results Awaited at 0800hrs, 1400hrs and 2000hrs



Source: SBAR Portal Note: There is no suspected C-19 data available from 14/05/2021 to 07/07/2021 due to the impacts of the cyber-attack.

PMIU COVID-19 Daily Operations Update Acute Hospitals | Page 7

#### Number of Available General Beds on 02/08/2022



## Number of ICU/HDU Beds Available on 02/08/2022



Sources: (Critical Care Bed Vacancies) - ICU Bed Information System (National Office of Clinical Audit (NOCA))

PMIU COVID-19 Daily Operations Update Acute Hospitals | Page 9

### ICU/HDU Summary as at 02/08/2022 10:30



#### **Confirmed COVID-19 Cases in ICU/HDU**

Confirmed COVID-19 Cases in ICU/HDU 02/08/2022



### **Confirmed COVID-19 Cases in ICU/HDU**



# DOCUMENT ENDS