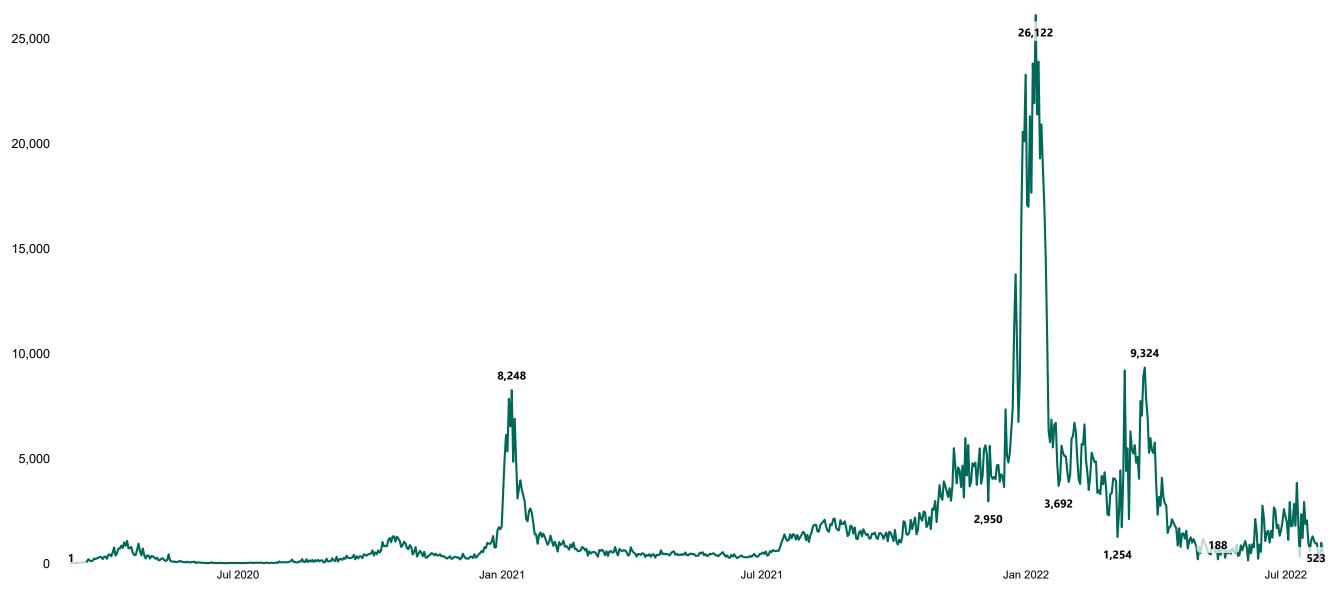

### **Confirmed Cases of COVID-19 in the Republic of Ireland as at 27/07/2022**

Confirmed Cases of COVID-19 in the Republic of Ireland as at 27/07/2022

**Source:** Department of Health 2020, < https://www.gov.ie/en/news/7e0924-latest-updates-on-covid-19-coronavirus/> up to 14/05/21 and from <https://covid19ireland-geohive.hub.arcgis.com/> thereafter