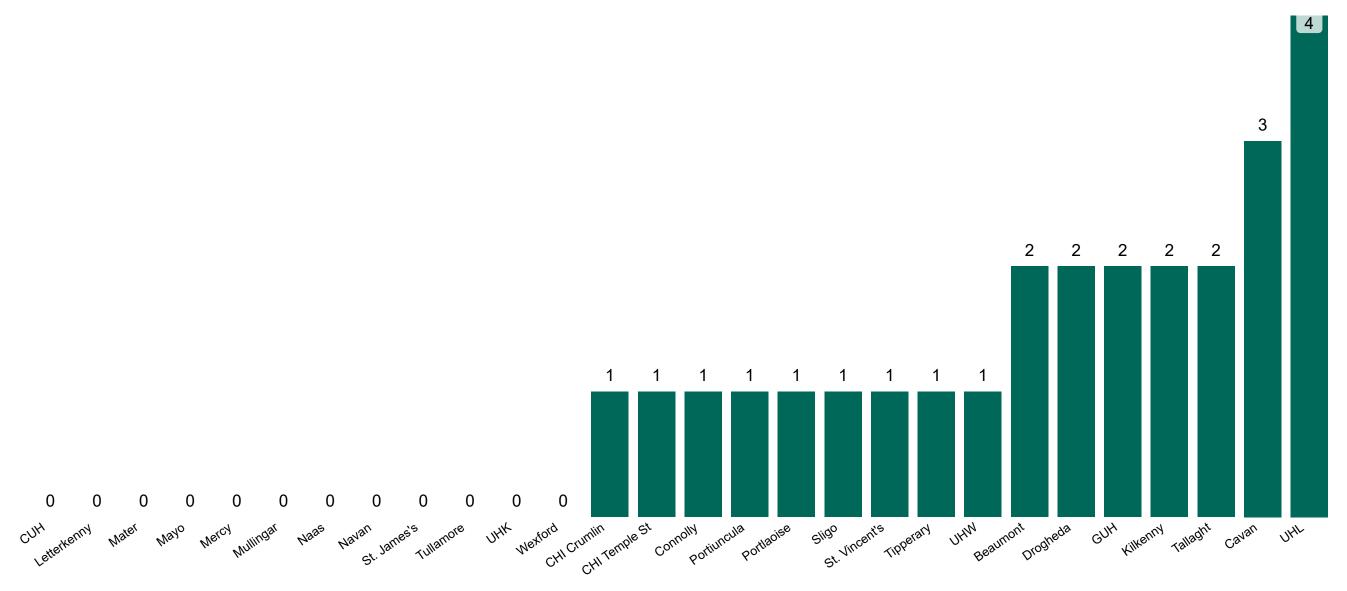

ay



# Number of Suspected COVID-19 Swab Results Awaited Across 29 acute sites as at 02/08/2022

Number of COVID-19 Swab Results Awaited at 0800hrs, 1400hrs and 2000hrs



Source: SBAR Portal Note: There is no suspected C-19 data available from 14/05/2021 to 07/07/2021 due to the impacts of the cyber-attack.

PMIU COVID-19 Daily Operations Update Acute Hospitals | Page 7

#### Number of Available General Beds on 02/08/2022



## Number of ICU/HDU Beds Available on 02/08/2022



Sources: (Critical Care Bed Vacancies) - ICU Bed Information System (National Office of Clinical Audit (NOCA))

PMIU COVID-19 Daily Operations Update Acute Hospitals | Page 9

### ICU/HDU Summary as at 02/08/2022 10:30



#### **Confirmed COVID-19 Cases in ICU/HDU**

Confirmed COVID-19 Cases in ICU/HDU 02/08/2022



### **Confirmed COVID-19 Cases in ICU/HDU**



# DOCUMENT ENDS