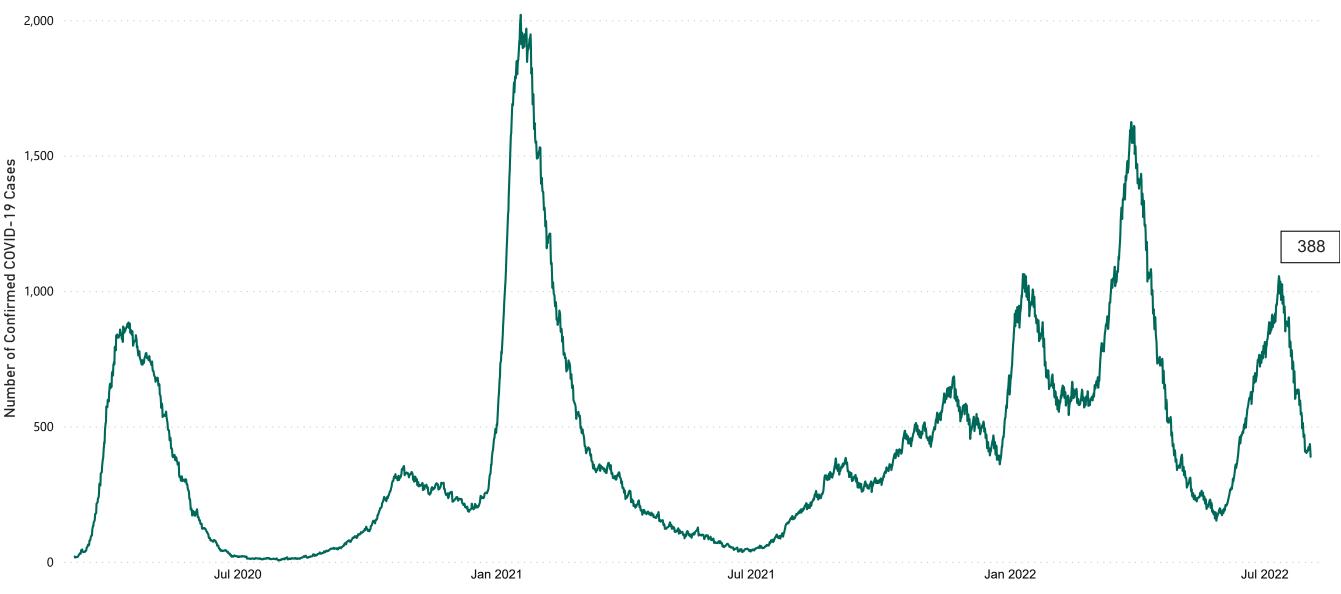

### **Confirmed Cases of COVID-19 in the Republic of Ireland as at 27/07/2022**

Confirmed Cases of COVID-19 in the Republic of Ireland as at 27/07/2022

**Source:** Department of Health 2020, < https://www.gov.ie/en/news/7e0924-latest-updates-on-covid-19-coronavirus/> up to 14/05/21 and from <https://covid19ireland-geohive.hub.arcgis.com/> thereafter