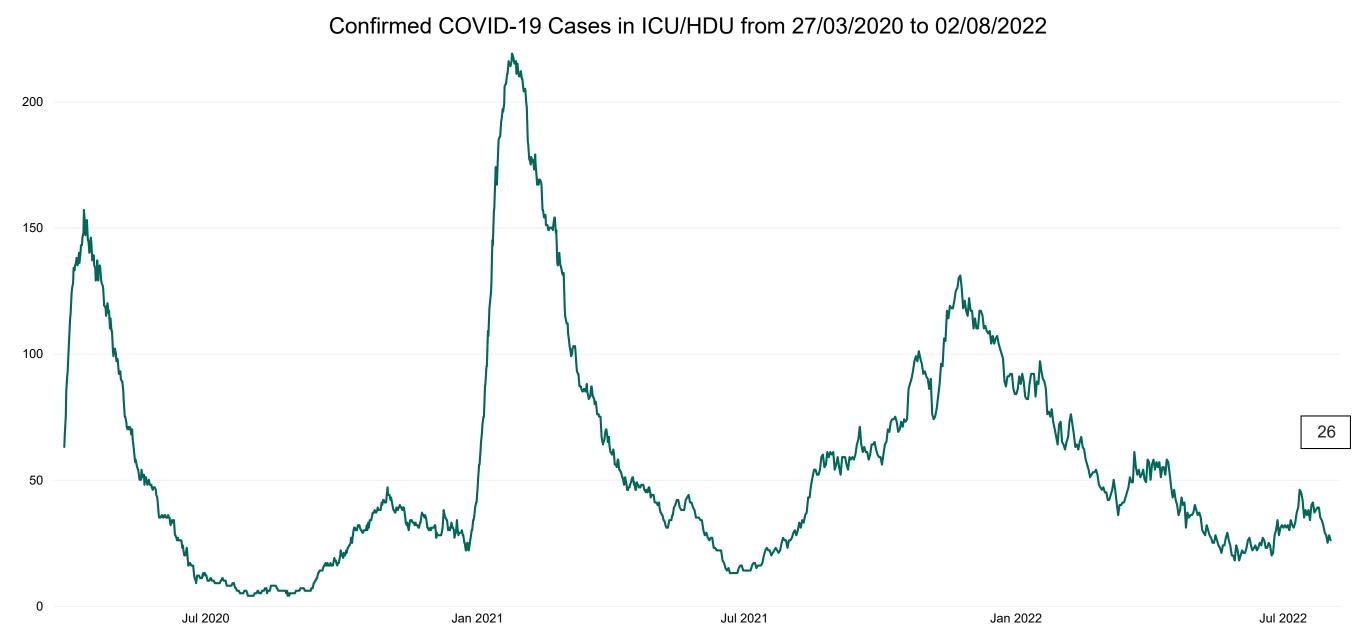

#### **Confirmed COVID-19 Cases in ICU/HDU**

Confirmed COVID-19 Cases in ICU/HDU 02/08/2022