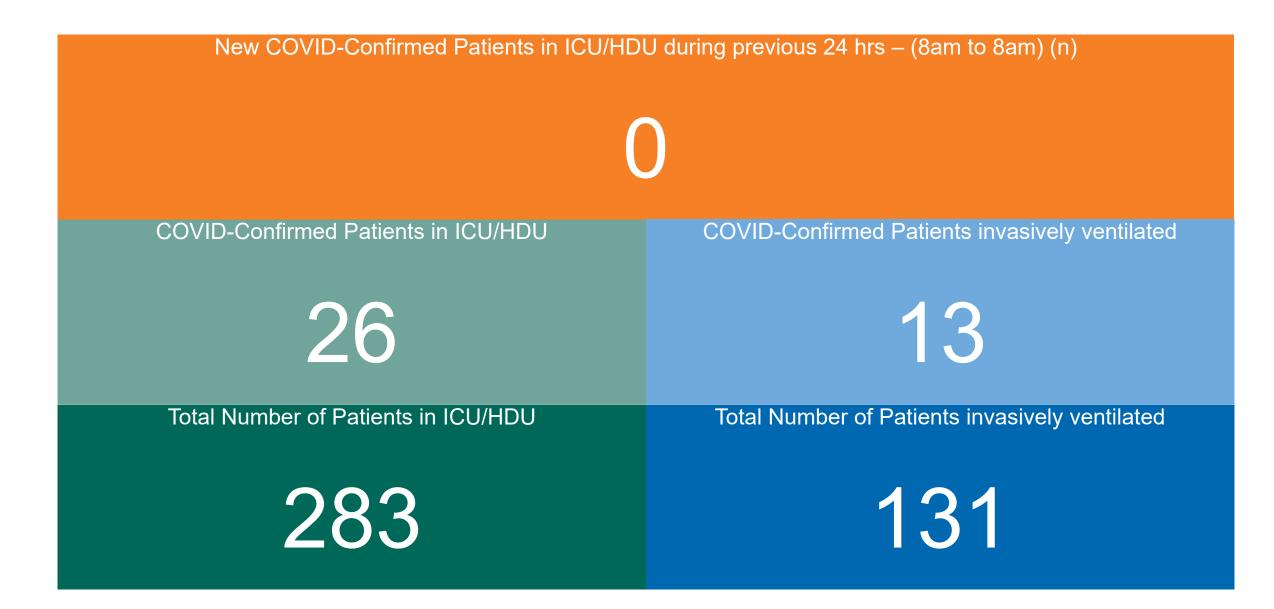

us day

% Variance at 8am of confirmed COVID-19 cases admitted across 29 sites to the previous day



# Number of Suspected COVID-19 Swab Results Awaited Across 29 acute sites as at 02/08/2022

Number of COVID-19 Swab Results Awaited at 0800hrs, 1400hrs and 2000hrs



Source: SBAR Portal Note: There is no suspected C-19 data available from 14/05/2021 to 07/07/2021 due to the impacts of the cyber-attack.

PMIU COVID-19 Daily Operations Update Acute Hospitals | Page 7

#### Number of Available General Beds on 02/08/2022



## Number of ICU/HDU Beds Available on 02/08/2022



Sources: (Critical Care Bed Vacancies) - ICU Bed Information System (National Office of Clinical Audit (NOCA))

PMIU COVID-19 Daily Operations Update Acute Hospitals | Page 9

### ICU/HDU Summary as at 02/08/2022 10:30



#### **Confirmed COVID-19 Cases in ICU/HDU**

Confirmed COVID-19 Cases in ICU/HDU 02/08/2022



### **Confirmed COVID-19 Cases in ICU/HDU**



# DOCUMENT ENDS