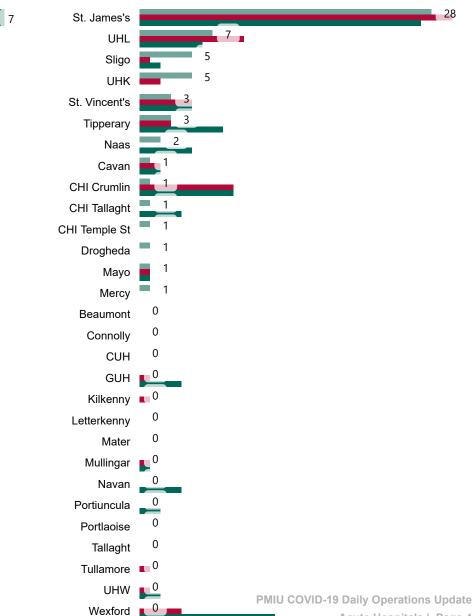

# Number of Suspected COVID-19 Swab Results Awaited Across 29 acute sites as at 02/08/2022

Number of COVID-19 Swab Results Awaited at 0800hrs, 1400hrs and 2000hrs

Source: SBAR Portal Note: There is no suspected C-19 data available from 14/05/2021 to 07/07/2021 due to the impacts of the cyber-attack.