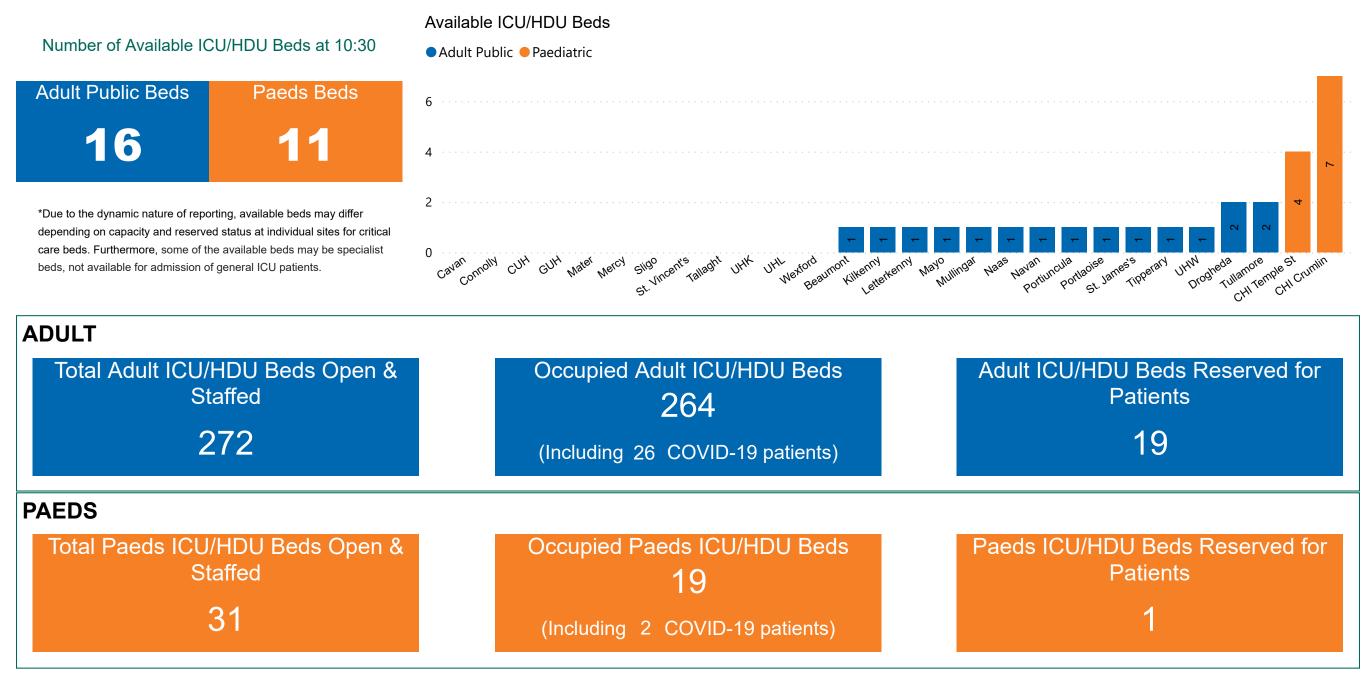

## Number of ICU/HDU Beds Available on 02/08/2022

Sources: (Critical Care Bed Vacancies) - ICU Bed Information System (National Office of Clinical Audit (NOCA))

PMIU COVID-19 Daily Operations Update Acute Hospitals | Page 9

### ICU/HDU Summary as at 02/08/2022 10:30